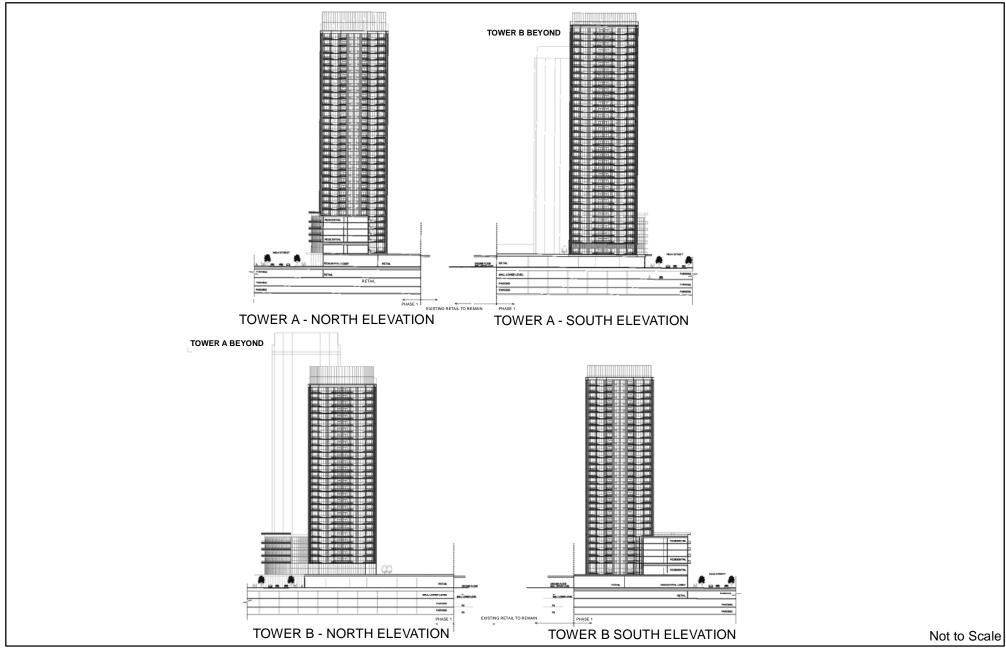

# Elevation Plan (North & South - Towers A & B)

LOCATION:

Part Lots 4 & 5, Concession 2

APPLICANT:

Promenade Limited Partnership

# **Attachment**

OP.18.013, Z.18.020

DATE: