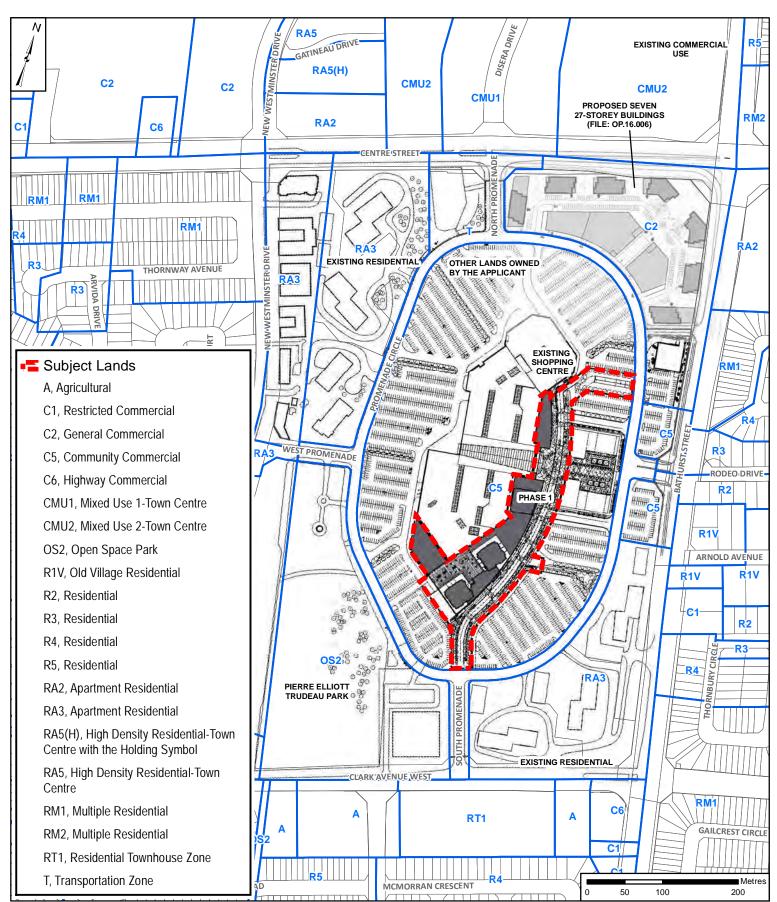

# **Location Map**

### LOCATION:

Part Lots 4 & 5, Concession 2

## APPLICANT:

Promenade Limited Partnership

# **Attachment**

FILES: OP.18.013, Z.18.020

**DATE:** January 22, 2019