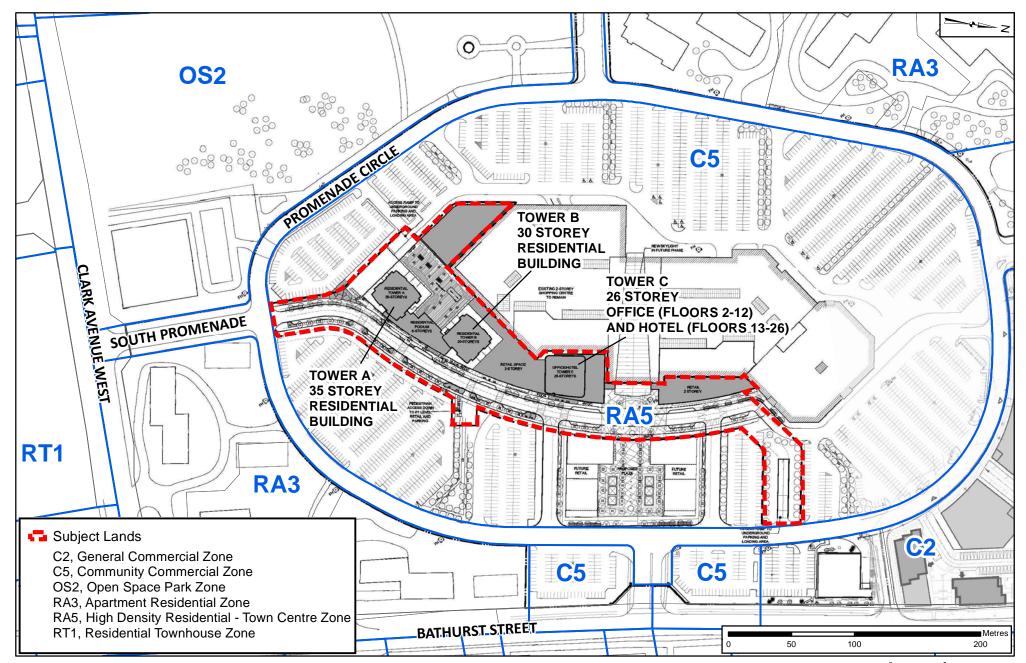

# Site Plan and Proposed Zoning

### LOCATION:

Part Lots 4 & 5, Concession 2

#### APPLICANT:

Promenade Limited Partnership

## **Attachment**

FILES:

OP.18.013, Z.18.020