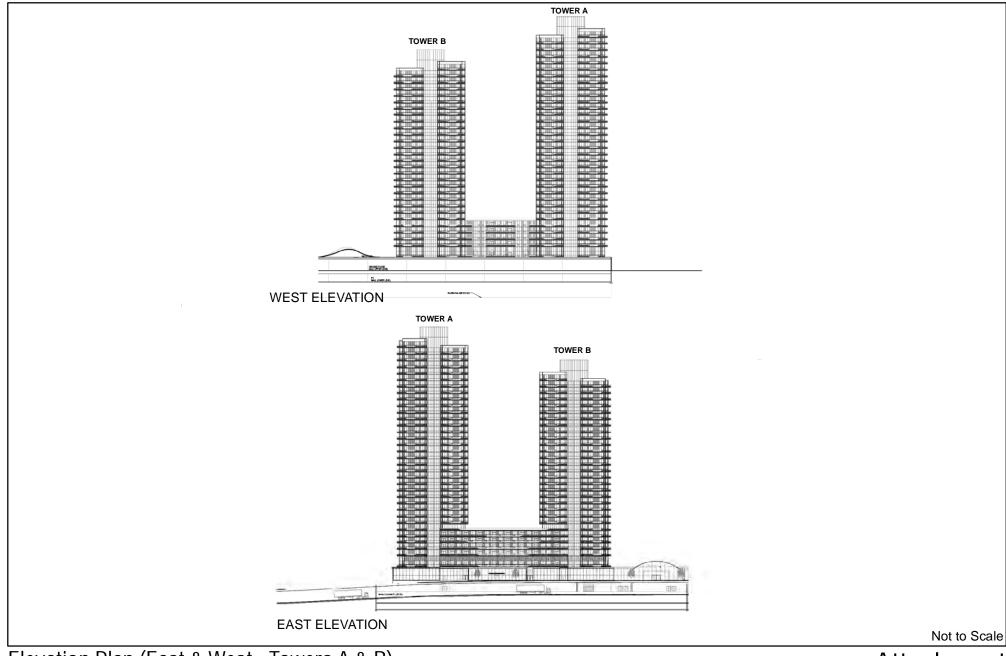

## Elevation Plan (East & West - Towers A & B)

### LOCATION:

Part Lots 4 & 5, Concession 2

### APPLICANT:

Promenade Limited Partnership

# Attachment

FILES: OP.18.013, Z.18.020

DATE: