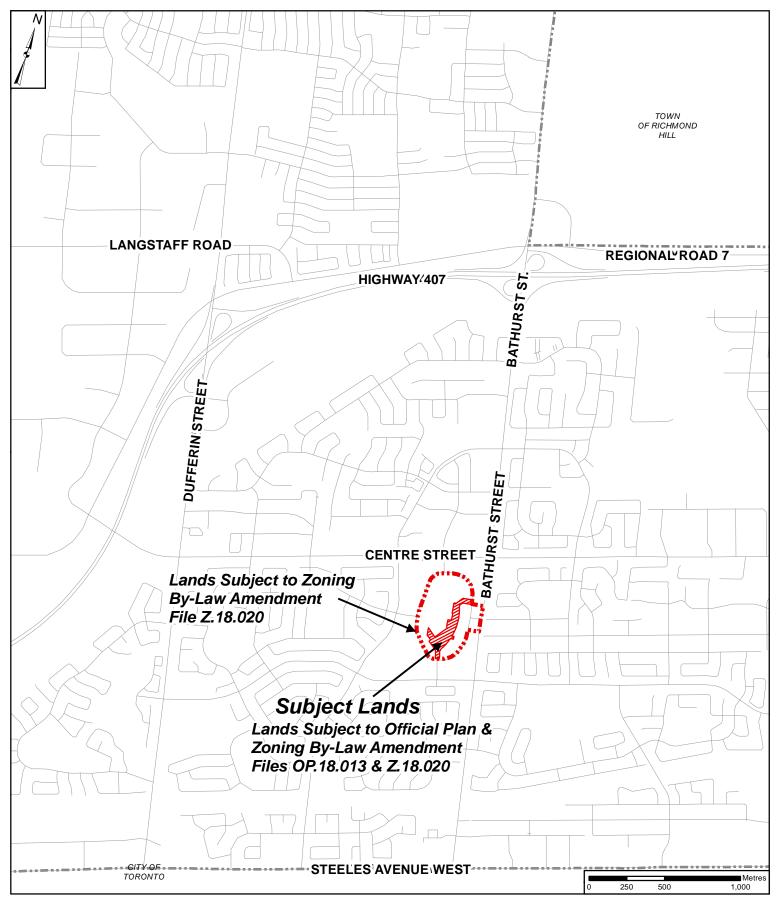

# **Context Location Map**

LOCATION:

Part Lots 4 & 5, Concession 2

APPLICANT:

Promenade Limited Partnership

## **Attachment**

OP.18.013, Z.18.020

DATE: