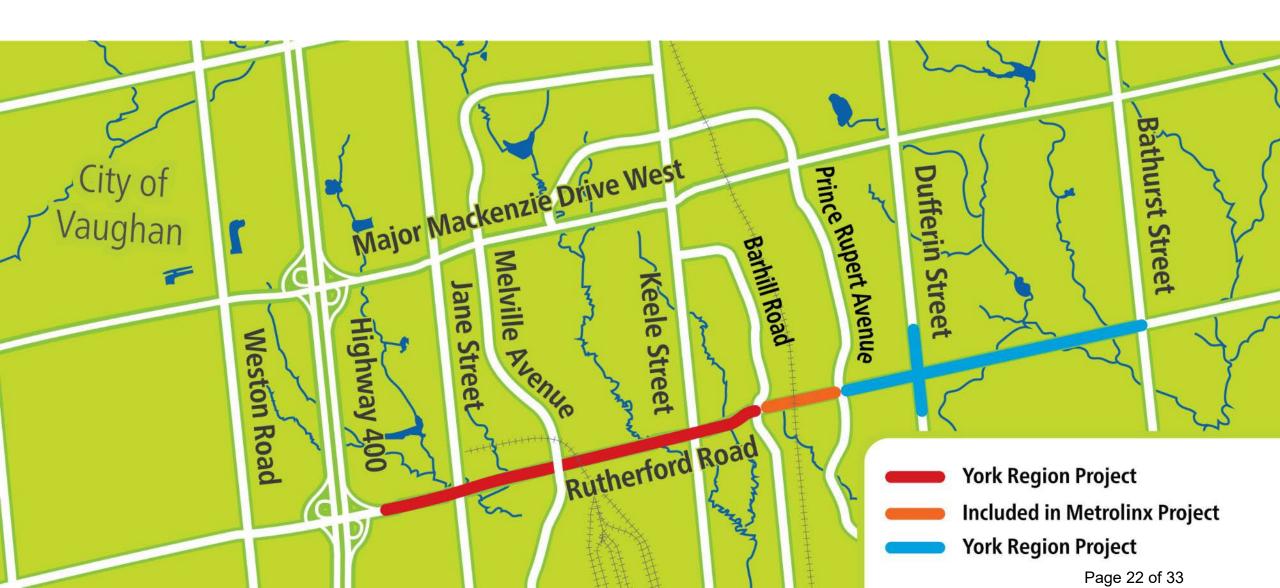

### RUTHERFORD ROAD

Highway 400 to Bathurst Street

# RUTHERFORD ROAD

Highway 400 to Westburne Drive

Road rehabilitation, reconstruction and widening to 6 lanes, including a new, wider structure over CN Rail

\$66.6M

2024

Page 23 of 3

# RUTHERFORD ROAD

Westburne Drive to Peter Rupert Avenue

Widening and Grade Separation (Delivered by Metrolinx)

**Total Cost:** \$18.3M\* \*Region's portion

2022