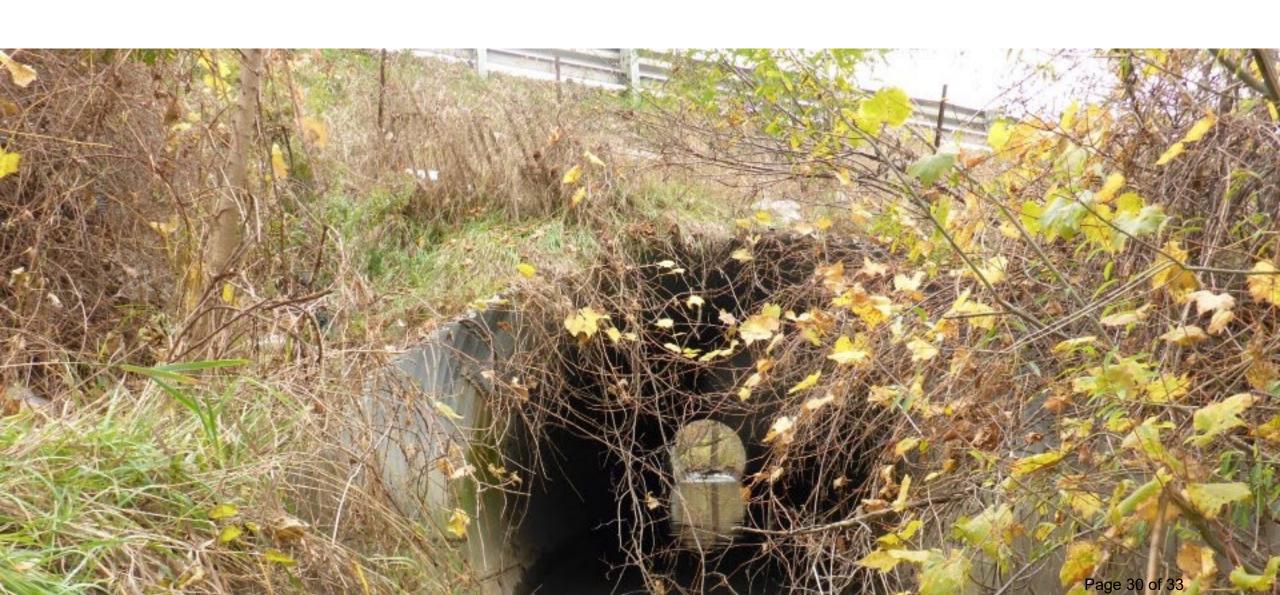

n Mills Road to Gamble Road)
- Highway 27
   (Kirby Road to King Vaughan Road)
- Highway 27
   (Rutherford Road to Major Mackenzie Drive W)
- King Vaughan Road (Weston Road to Jane Street)
- Islington Avenue (Highway 7 to Langstaff Road)

### INTERSECTION MODERNIZATION

Improve 11 Intersections



# **Intersection Improvements at 11 locations:**

- Highway 7 and Bowes Road
- Bathurst St. and Queen Filomena Ave.
- Bathurst St. and Lady Nadia Dr.
- Bathurst St. and Lady Dolores Ave.
- Bathurst St. and Teston Rd.
- Bathurst St. and Woodland Acres Cres.
- Islington Ave. and Woodbridge Ave.
- Islington Ave. and Thistlewood Ave.
- Islington Ave. and Willis Road
- Islington Ave. and Hayhoe Lane
- Islington Ave. and Langstaff Road

# **CULVERT REPLACEMENT**

Keele Street, North of Langstaff Road



# **FUTURE PROJECTS**

# 2022 10-YEAR ROADS CAPITAL CONSTRUCTION PROGRAM



#### **Future Projects:**

- Bathurst Street, Highway 7 to Major
   Mackenzie Drive Design Underway
- Weston Road, Highway 407 to North of Highway 7 – Design Underway
- Dufferin Street, Major Mackenzie Drive to Teston Road – Design Underway
- Highway 7, West of Kipling Avenue
- Langstaff Road, Keele Street to
   Dufferin Street Design Underway
- Weston Road, North and South of Rutherford Road – Design Underway
- Highway 27, Major Mackenzie Drive to Nashville Road
- Jane Street, Teston Road to Kirby Road
- King Vaughan Road at Dufferin Street, Keele Street, Jane Street

# QUESTIONS/DISCUSSION

#### FOR MORE INFORMATION

Salim Alibhai, P.Eng., PMP Director, Capital Planning and Delivery 1-877-464-9675 ext. 75229

S