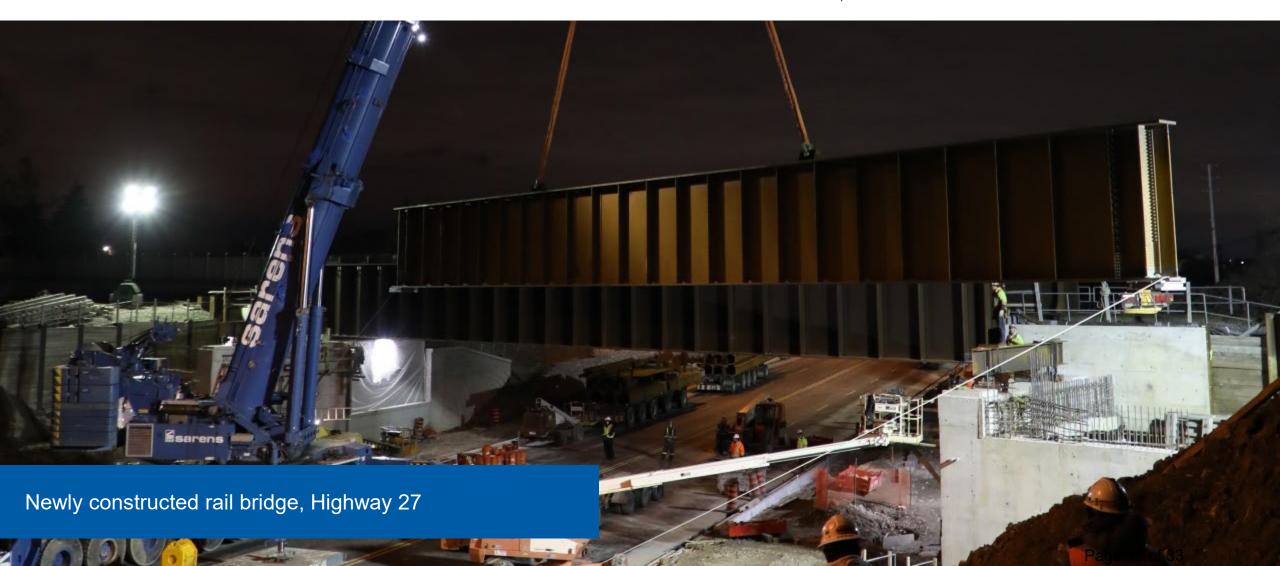

## HIGHWAY 27

Canadian Pacific Railway Bridge Replacement 1.6 kilometres north of Langstaff Road