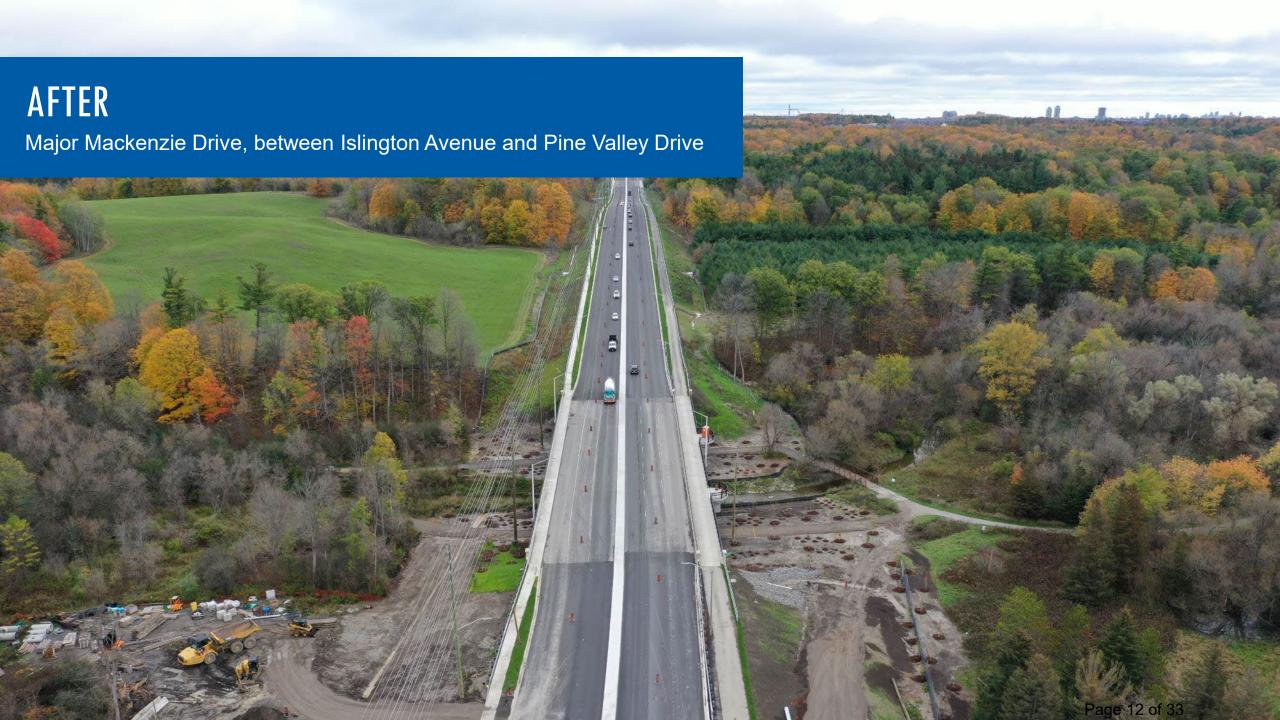

## PRESENTATION OBJECTIVES:

- 2021 Accomplishments
- 2022 New and Continuing Projects
- Future Projects

# 2021 ACCOMPLISHMENTS

#### MAJOR MACKENZIE DRIVE

Highway 50 to Highway 400



















#### ROAD REHABILITATION



Completed rehabilitation at 3 locations, including improvements at 6 intersections:

- Rutherford Road (Pine Valley Drive to Highway 400)
- Rutherford Road (Highway 400 to Jane Street)
- Weston Road (Steeles Avenue to Highway 407)

### INTERSECTION MODERNIZATION

Completed improvements at **7** locations



# **Completed improvements Intersection 7 locations:**

- Major Mackenzie Drive at Vaughan City Hall
- Rutherford Road and Via Campanile/Babak Boulevard
- Rutherford Road and St Clare Boulevard/Velmar Drive
- Rutherford Road and Fossil Hill Road
- Rutherford Road and Weston Road
- Rutherford Road and Vellore Woods Boulevard
- Weston Road and Aviva Park Drive/Century Place

# ENVIRONMENTAL ASSESSMENT LANGSTAFF ROAD, WESTON ROAD TO HIGHWAY 7



# 2022 NEW AND