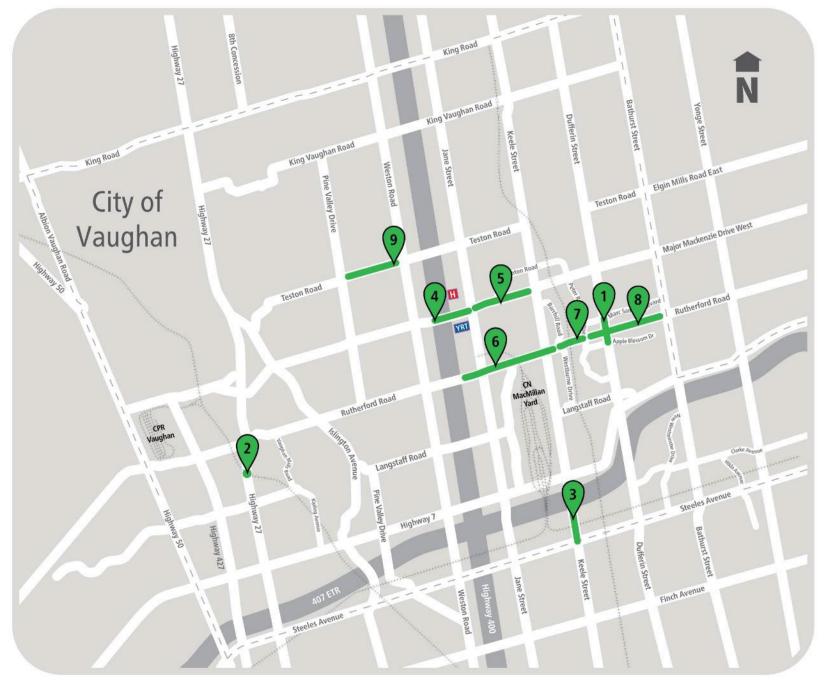

# 2022 10-YEAR ROADS CAPITAL CONSTRUCTION PROGRAM

#### **Future Projects:**

- Bathurst Street, Highway 7 to Major
   Mackenzie Drive Design Underway
- Weston Road, Highway 407 to North of Highway 7 – Design Underway
- Dufferin Street, Major Mackenzie Drive to Teston Road – Design Underway
- Highway 7, West of Kipling Avenue
- Langstaff Road, Keele Street to
   Dufferin Street Design Underway
- Weston Road, North and South of Rutherford Road – Design Underway
- Highway 27, Major Mackenzie Drive to Nashville Road
- Jane Street, Teston Road to Kirby Road
- King Vaughan Road at Dufferin Street, Keele Street, Jane Street