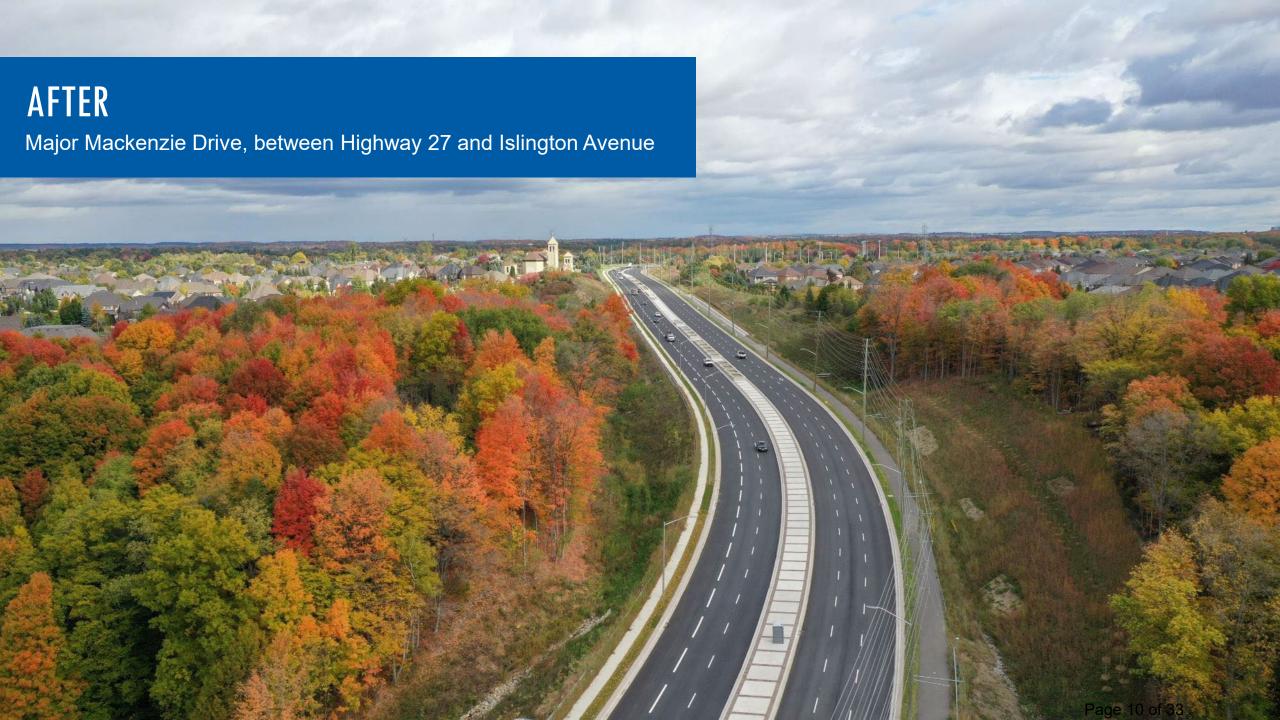

## PRESENTATION OBJECTIVES:

- 2021 Accomplishments
- 2022 New and Continuing Projects
- Future Projects

# 2021 ACCOMPLISHMENTS

#### MAJOR MACKENZIE DRIVE

Highway 50 to Highway 400



















#### ROAD REHABILITATION



Completed rehabilitation at 3 locations, including improvements at 6 intersections:

- Rutherford Road (Pine Valley Drive to Highway 400)
- Rutherford Road (Highway 400 to Jane Street)
- Weston Road (Steeles Avenue to Highway 407)

### INTERSECTION MODERNIZATION

Completed improvements at **7** locations



# **Completed improvements Intersection 7 locations:**

- Major Mackenzie Drive at Vaughan City Hall
- Rutherford Road and Via Campanile/Babak Boulevard
- Rutherford Road and St Clare Boulevard/Velmar Drive
- Rutherford Road and Fossil Hill Road
- Rutherford Road and Weston Road
- Rutherford Road and Vellore Woods Boulevard
- Weston Road and Aviva Park Drive/Century Place

# ENVIRONMENTAL ASSESSMENT LANGSTAFF ROAD, WESTON ROAD TO HIGHWAY 7



# 2022 NEW