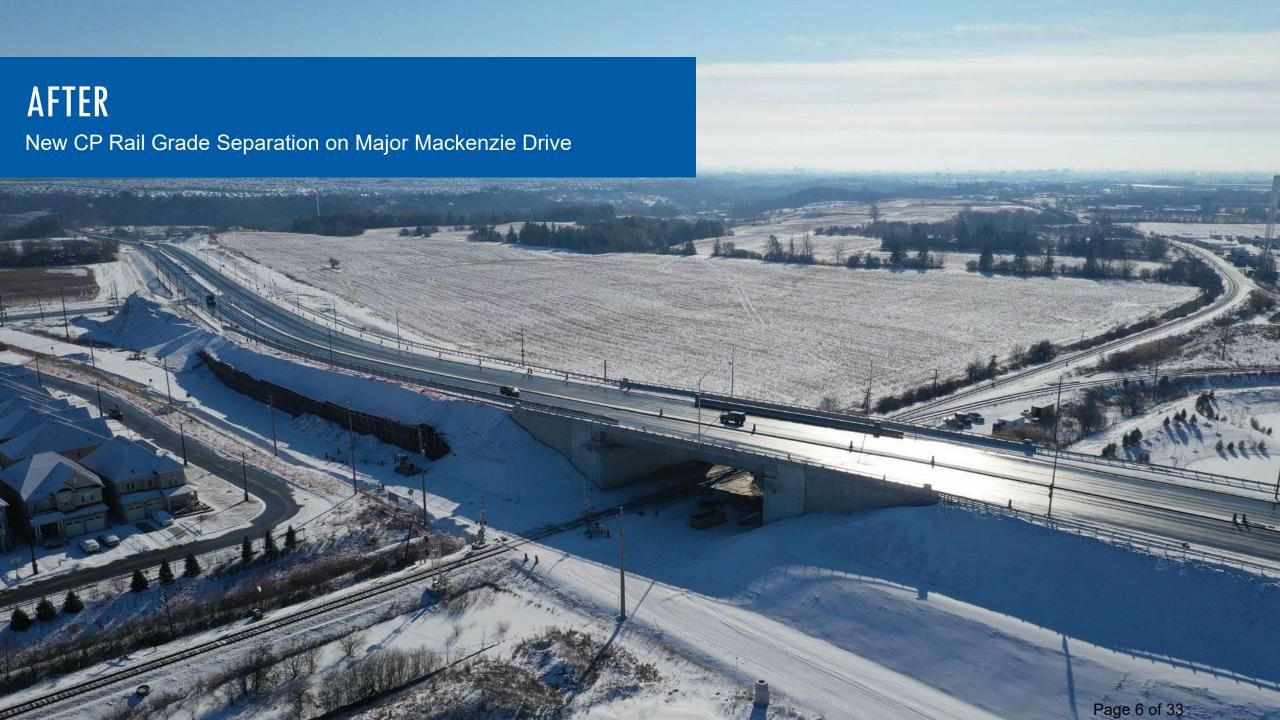

## PRESENTATION OBJECTIVES:

- 2021 Accomplishments
- 2022 New and Continuing Projects
- Future Projects

# 2021 ACCOMPLISHMENTS

#### MAJOR MACKENZIE DRIVE

Highway 50 to Highway 400



















#### ROAD REHABILITATION



Completed rehabilitation at 3 locations, including improvements at 6 intersections:

- Rutherford Road (Pine Valley Drive to Highway 400)
- Rutherford Road (Highway 400 to Jane Street)
- Weston Road (Steeles Avenue to Highway 407)

### INTERSECTION MODERNIZATION

Completed improvements at **7** locations



# **Completed improvements Intersection 7 locations:**

- Major Mackenzie Drive at Vaughan City Hall
- Rutherford Road and Via Campanile/Babak Boulevard
- Rutherford Road and St Clare Boulevard/Velmar Drive
- Rutherford Road and Fossil Hill Road
- Rutherford Road and Weston Road
- Rutherford Road and Vellore Woods Boulevard
- Weston Road and Aviva Park Drive/Century Place

# ENVIRONMENTAL ASSESSMENT LANGSTAFF ROAD, WESTON ROAD TO HIGHWAY 7



#