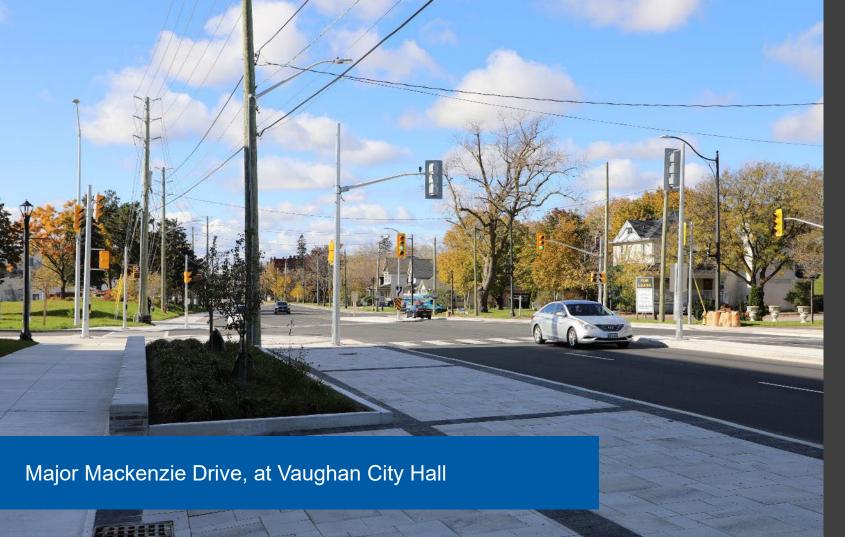

# **Completed improvements Intersection 7 locations:**

- Major Mackenzie Drive at Vaughan City Hall
- Rutherford Road and Via Campanile/Babak Boulevard
- Rutherford Road and St Clare Boulevard/Velmar Drive
- Rutherford Road and Fossil Hill Road
- Rutherford Road and Weston Road
- Rutherford Road and Vellore Woods Boulevard
- Weston Road and Aviva Park Drive/Century Place