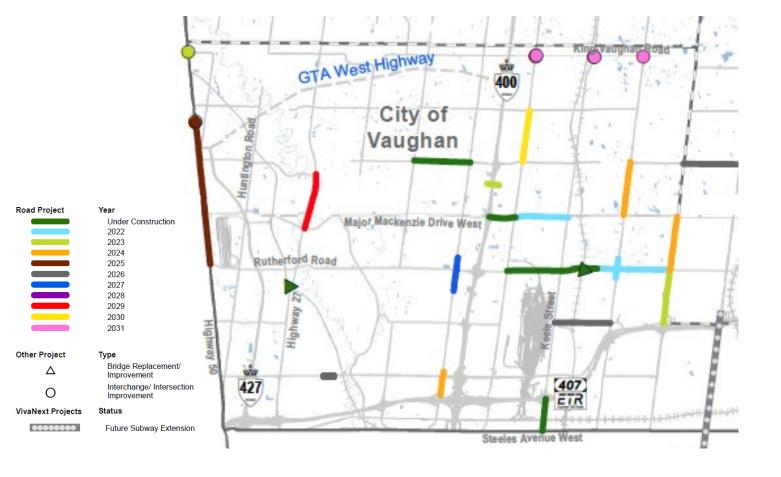

# 2022 10-YEAR ROADS CAPITAL CONSTRUCTION PROGRAM

#### **Future Projects:**

- Bathurst Street, Highway 7 to Major
   Mackenzie Drive Design Underway
- Weston Road, Highway 407 to North of Highway 7 – Design Underway
- Dufferin Street, Major Mackenzie Drive to Teston Road – Design Underway
- Highway 7, West of Kipling Avenue
- Langstaff Road, Keele Street to
   Dufferin Street Design Underway
- Weston Road, North and South of Rutherford Road – Design Underway
- Highway 27, Major Mackenzie Drive to Nashville Road
- Jane Street, Teston Road to Kirby Road
- King Vaughan Road at Dufferin Street, Keele Street, Jane Street