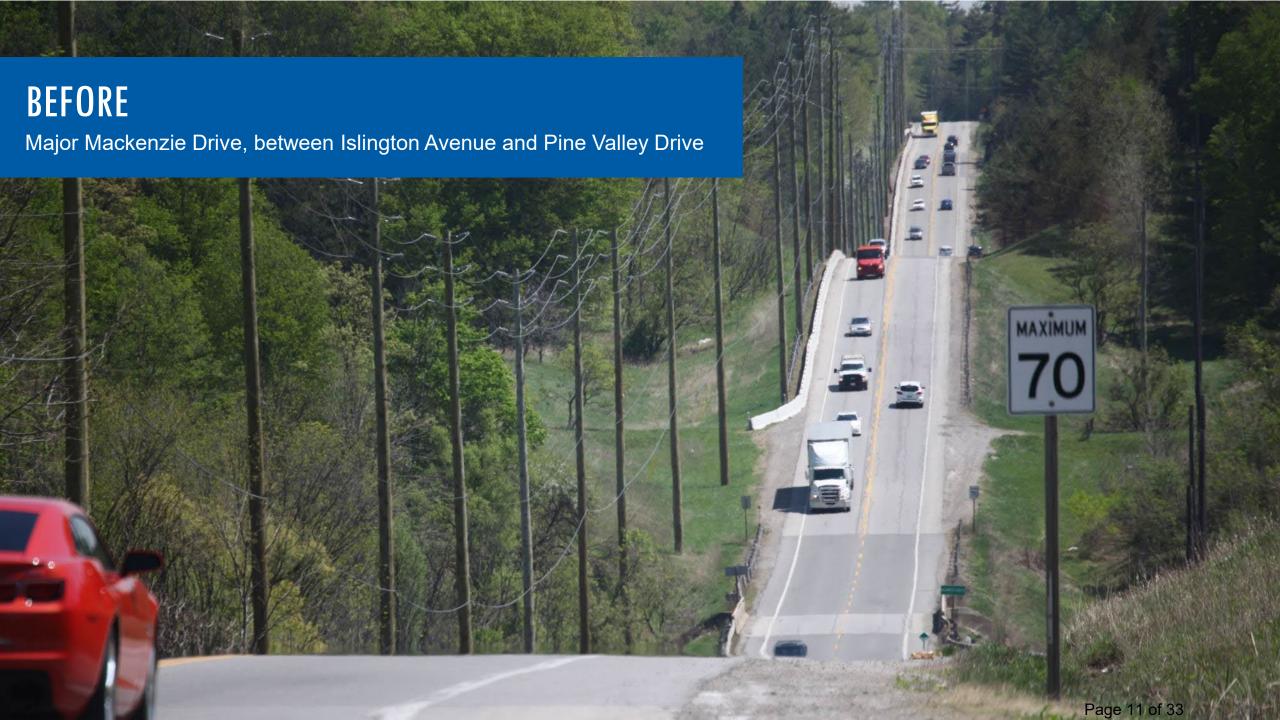

## PRESENTATION OBJECTIVES:

- 2021 Accomplishments
- 2022 New and Continuing Projects
- Future Projects

# 2021 ACCOMPLISHMENTS

#### MAJOR MACKENZIE DRIVE

Highway 50 to Highway 400



















#### ROAD REHABILITATION



Completed rehabilitation at 3 locations, including improvements at 6 intersections:

- Rutherford Road (Pine Valley Drive to Highway 400)
- Rutherford Road (Highway 400 to Jane Street)
- Weston Road (Steeles Avenue to Highway 407)

### INTERSECTION MODERNIZATION

Completed improvements at **7** locations



# **Completed improvements Intersection 7 locations:**

- Major Mackenzie Drive at Vaughan City Hall
- Rutherford Road and Via Campanile/Babak Boulevard
- Rutherford Road and St Clare Boulevard/Velmar Drive
- Rutherford Road and Fossil Hill Road
- Rutherford Road and Weston Road
- Rutherford Road and Vellore Woods Boulevard
- Weston Road and Aviva Park Drive/Century Place

# ENVIRONMENTAL ASSESSMENT LANGSTAFF ROAD, WESTON ROAD TO HIGHWAY 7



# 2022 NEW A