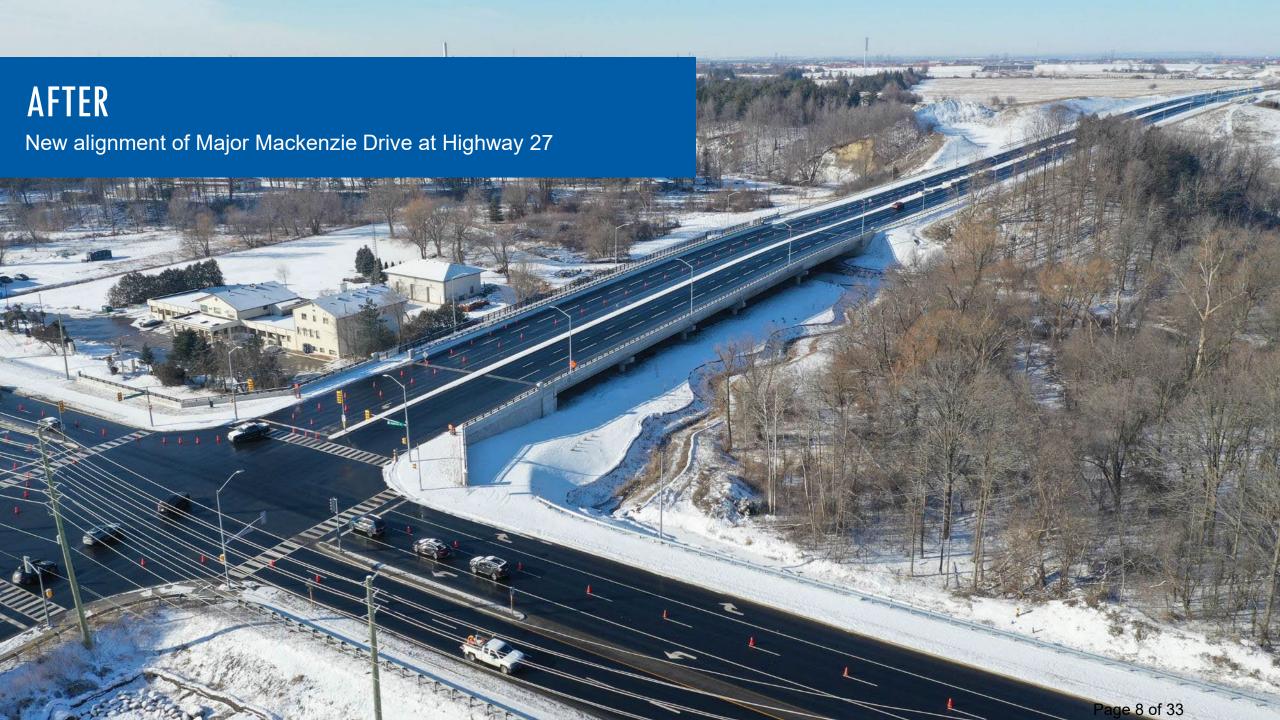

## PRESENTATION OBJECTIVES:

- 2021 Accomplishments
- 2022 New and Continuing Projects
- Future Projects

# 2021 ACCOMPLISHMENTS

#### MAJOR MACKENZIE DRIVE

Highway 50 to Highway 400



















#### ROAD REHABILITATION



Completed rehabilitation at 3 locations, including improvements at 6 intersections:

- Rutherford Road (Pine Valley Drive to Highway 400)
- Rutherford Road (Highway 400 to Jane Street)
- Weston Road (Steeles Avenue to Highway 407)

### INTERSECTION MODERNIZATION

Completed improvements at **7** locations



# **Completed improvements Intersection 7 locations:**

- Major Mackenzie Drive at Vaughan City Hall
- Rutherford Road and Via Campanile/Babak Boulevard
- Rutherford Road and St Clare Boulevard/Velmar Drive
- Rutherford Road and Fossil Hill Road
- Rutherford Road and Weston Road
- Rutherford Road and Vellore Woods Boulevard
- Weston Road and Aviva Park Drive/Century Place

# ENVIRONMENTAL ASSESSMENT LANGSTAFF ROAD, WESTON ROAD TO HIGHWAY 7



# 2022