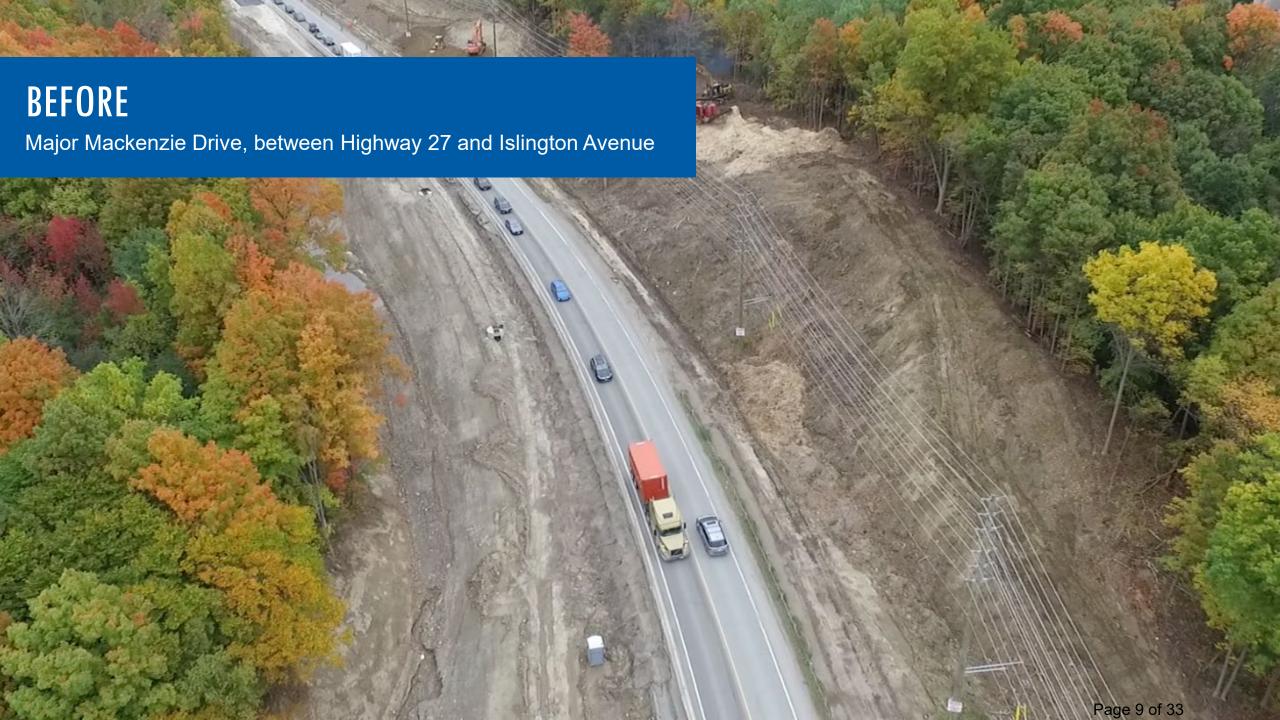

## PRESENTATION OBJECTIVES:

- 2021 Accomplishments
- 2022 New and Continuing Projects
- Future Projects

# 2021 ACCOMPLISHMENTS

#### MAJOR MACKENZIE DRIVE

Highway 50 to Highway 400



















#### ROAD REHABILITATION



Completed rehabilitation at 3 locations, including improvements at 6 intersections:

- Rutherford Road (Pine Valley Drive to Highway 400)
- Rutherford Road (Highway 400 to Jane Street)
- Weston Road (Steeles Avenue to Highway 407)

### INTERSECTION MODERNIZATION

Completed improvements at **7** locations



# **Completed improvements Intersection 7 locations:**

- Major Mackenzie Drive at Vaughan City Hall
- Rutherford Road and Via Campanile/Babak Boulevard
- Rutherford Road and St Clare Boulevard/Velmar Drive
- Rutherford Road and Fossil Hill Road
- Rutherford Road and Weston Road
- Rutherford Road and Vellore Woods Boulevard
- Weston Road and Aviva Park Drive/Century Place

# ENVIRONMENTAL ASSESSMENT LANGSTAFF ROAD, WESTON ROAD TO HIGHWAY 7



# 2022 N