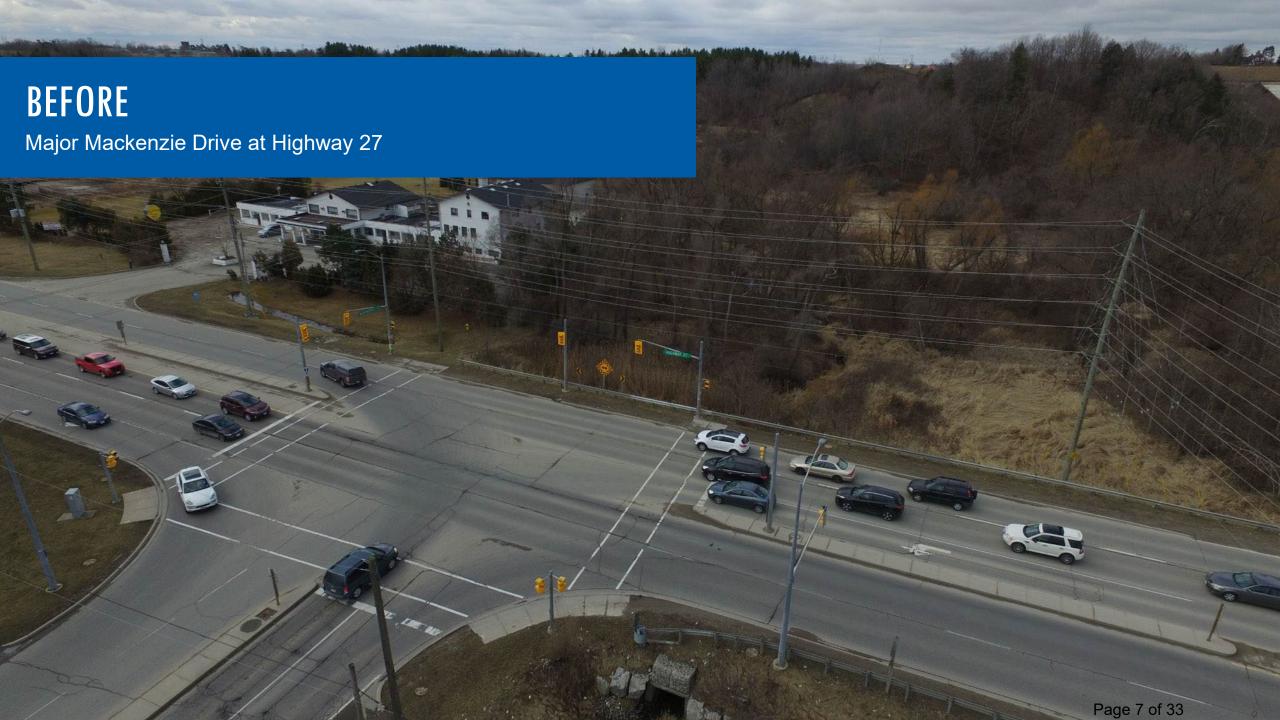

## PRESENTATION OBJECTIVES:

- 2021 Accomplishments
- 2022 New and Continuing Projects
- Future Projects

# 2021 ACCOMPLISHMENTS

#### MAJOR MACKENZIE DRIVE

Highway 50 to Highway 400



















#### ROAD REHABILITATION



Completed rehabilitation at 3 locations, including improvements at 6 intersections:

- Rutherford Road (Pine Valley Drive to Highway 400)
- Rutherford Road (Highway 400 to Jane Street)
- Weston Road (Steeles Avenue to Highway 407)

### INTERSECTION MODERNIZATION

Completed improvements at **7** locations



# **Completed improvements Intersection 7 locations:**

- Major Mackenzie Drive at Vaughan City Hall
- Rutherford Road and Via Campanile/Babak Boulevard
- Rutherford Road and St Clare Boulevard/Velmar Drive
- Rutherford Road and Fossil Hill Road
- Rutherford Road and Weston Road
- Rutherford Road and Vellore Woods Boulevard
- Weston Road and Aviva Park Drive/Century Place

# ENVIRONMENTAL ASSESSMENT LANGSTAFF ROAD, WESTON ROAD TO HIGHWAY 7



# 20