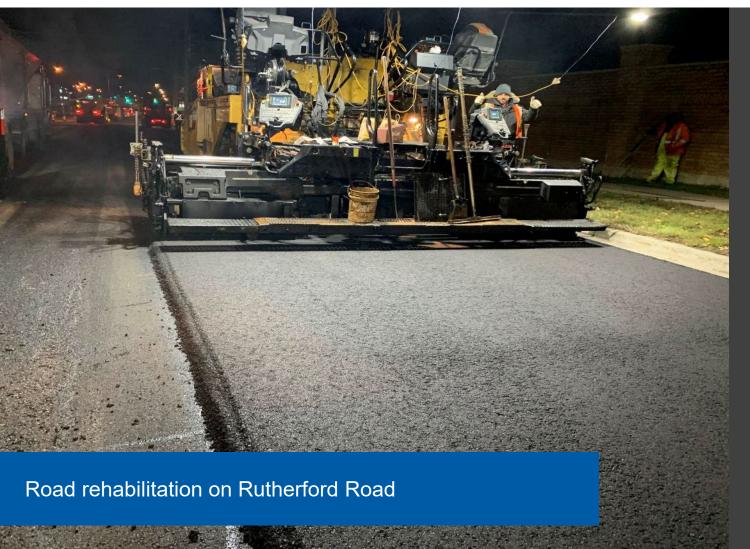

#### ROAD REHABILITATION

Completed rehabilitation at 3 locations, including improvements at 6 intersections:

- Rutherford Road (Pine Valley Drive to Highway 400)
- Rutherford Road (Highway 400 to Jane Street)
- Weston Road (Steeles Avenue to Highway 407)