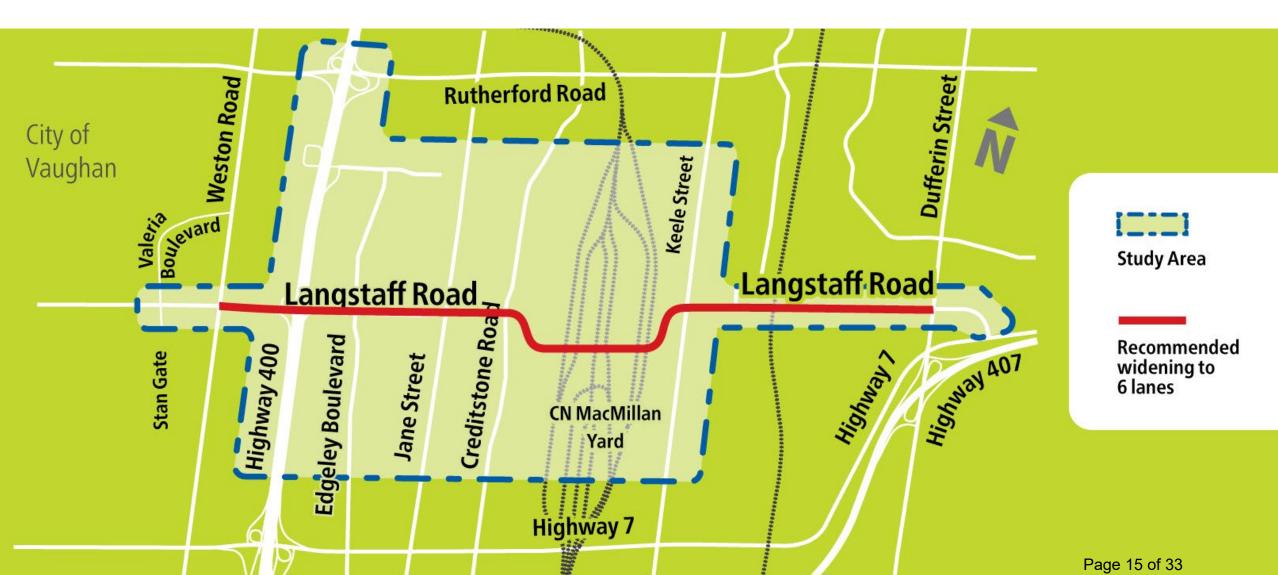

#### ROAD REHABILITATION



Completed rehabilitation at 3 locations, including improvements at 6 intersections:

- Rutherford Road (Pine Valley Drive to Highway 400)
- Rutherford Road (Highway 400 to Jane Street)
- Weston Road (Steeles Avenue to Highway 407)

### INTERSECTION MODERNIZATION

Completed improvements at **7** locations



# **Completed improvements Intersection 7 locations:**

- Major Mackenzie Drive at Vaughan City Hall
- Rutherford Road and Via Campanile/Babak Boulevard
- Rutherford Road and St Clare Boulevard/Velmar Drive
- Rutherford Road and Fossil Hill Road
- Rutherford Road and Weston Road
- Rutherford Road and Vellore Woods Boulevard
- Weston Road and Aviva Park Drive/Century Place

# ENVIRONMENTAL ASSESSMENT LANGSTAFF ROAD, WESTON ROAD TO HIGHWAY 7



# 2022 NEW AND CONTINUING PROJECTS

# 2022 GROWTH PROJECTS

**Growth Projects** 

2022

**Municipal Boundary** 



Page 17 of 33

## HIGHWAY 27

Canadian Pacific Railway Bridge Replacement 1.6 kilometres north of Langstaff Road









## **KEELE STREET**

Steeles Avenue to Snidercroft Road / Great Gulf Drive (South of Highway 407)

Reconstructing and widening to 6 lanes including a new, wider structure over CN Rail





2024





#### MAJOR MACKENZIE DRIVE





# MAJOR MACKENZIE DRIVE

Highway 400 to Jane Street









Completion: 2023



### RUTHERFORD ROAD

Highway 400 to Bathurst Street





# RUTHERFORD ROAD

Highway 400 to Westburne Drive

Road rehabilitation, reconstruction and widening to 6 lanes, including a new, wider structure over CN Rail



\$66.6M



2024



Page 23 of 3