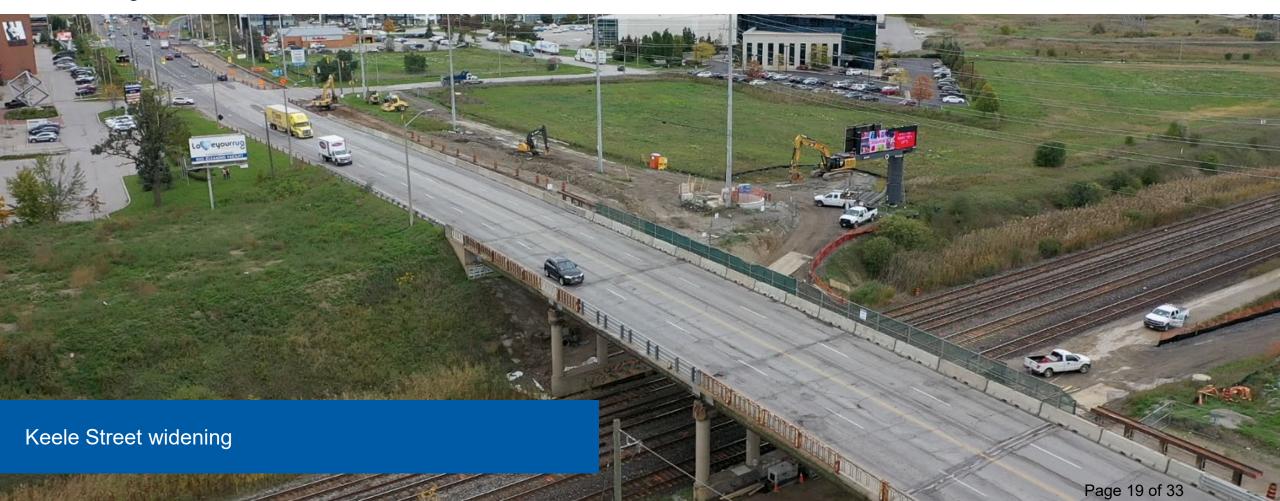

## **KEELE STREET**

Steeles Avenue to Snidercroft Road / Great Gulf Drive (South of Highway 407)

Reconstructing and widening to 6 lanes including a new, wider structure over CN Rail

2024