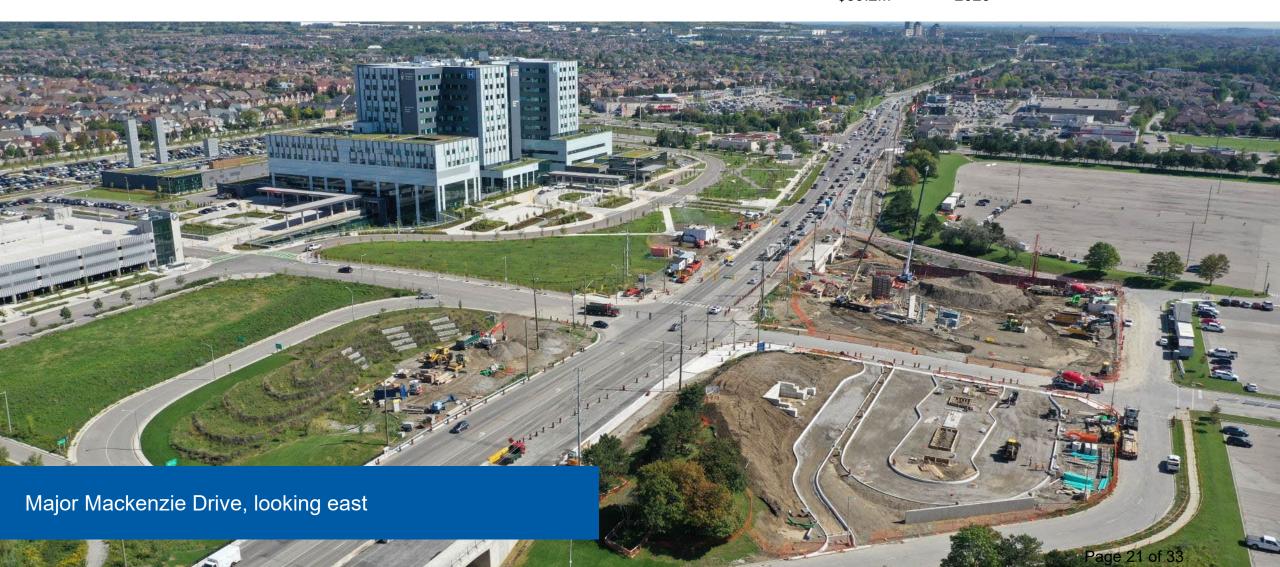

#### MAJOR MACKENZIE DRIVE

# MAJOR MACKENZIE DRIVE

Highway 400 to Jane Street

Completion: 2023