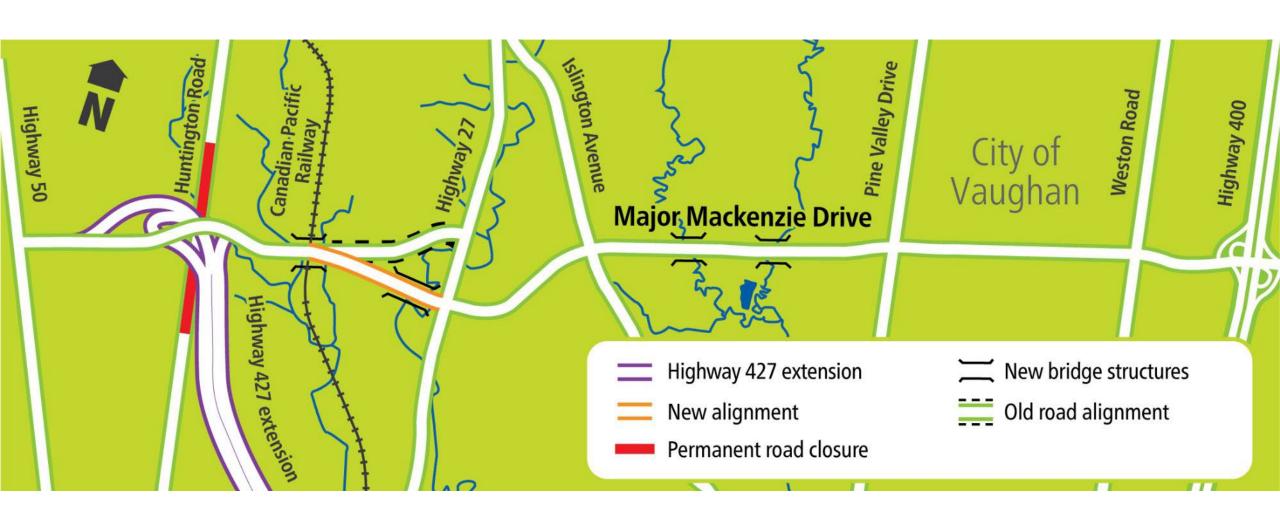

## PRESENTATION OBJECTIVES:

- 2021 Accomplishments
- 2022 New and Continuing Projects
- Future Projects

# 2021 ACCOMPLISHMENTS

#### MAJOR MACKENZIE DRIVE

Highway 50 to Highway 400



















#### ROAD REHABILITATION



Completed rehabilitation at 3 locations, including improvements at 6 intersections:

- Rutherford Road (Pine Valley Drive to Highway 400)
- Rutherford Road (Highway 400 to Jane Street)
- Weston Road (Steeles Avenue to Highway 407)

### INTERSECTION MODERNIZATION

Completed improvements at **7** locations



# **Completed improvements Intersection 7 locations:**

- Major Mackenzie Drive at Vaughan City Hall
- Rutherford Road and Via Campanile/Babak Boulevard
- Rutherford Road and St Clare Boulevard/Velmar Drive
- Rutherford Road and Fossil Hill Road
- Rutherford Road and Weston Road
- Rutherford Road and Vellore Woods Boulevard
- Weston Road and Aviva Park Drive/Century Place

# ENVIRONMENTAL ASSESSMENT LANGSTAFF ROAD, WESTON ROAD TO HIGHWAY 7