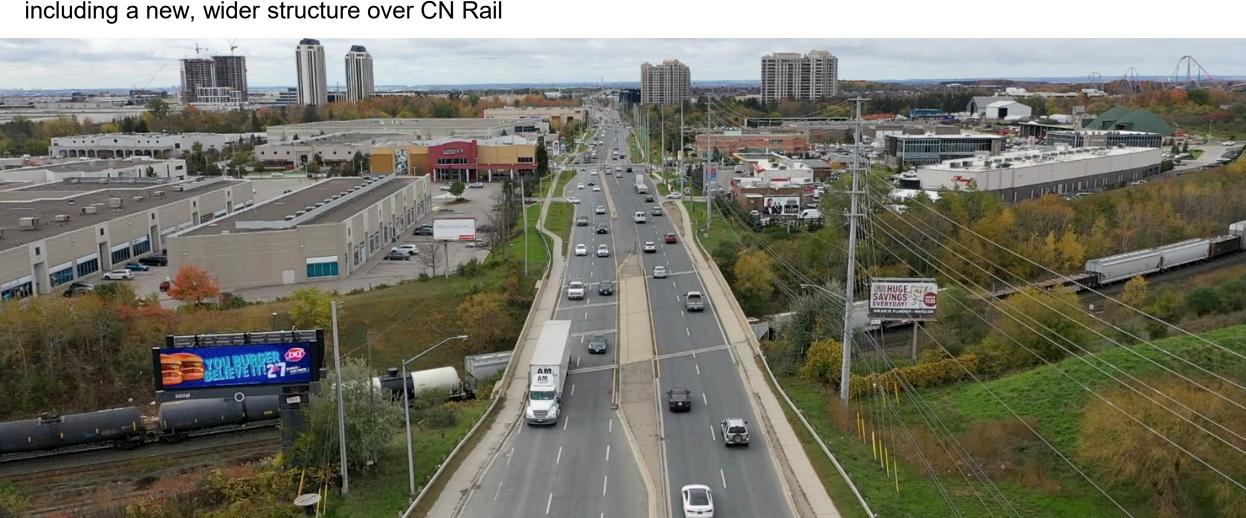

## **KEELE STREET**

Steeles Avenue to Snidercroft Road / Great Gulf Drive (South of Highway 407)

Reconstructing and widening to 6 lanes including a new, wider structure over CN Rail

2024