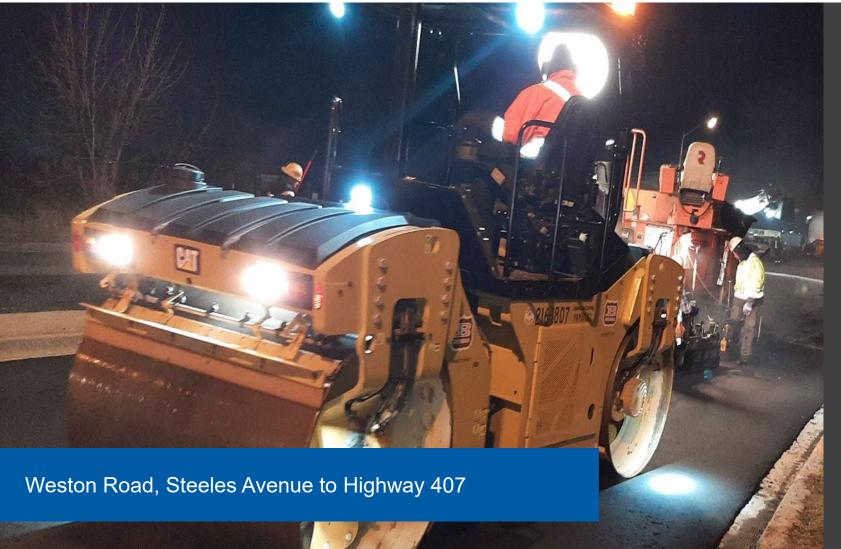

#### ROAD REHABILITATION

Completed rehabilitation at 3 locations, including improvements at 6 intersections:

- Rutherford Road (Pine Valley Drive to Highway 400)
- Rutherford Road (Highway 400 to Jane Street)
- Weston Road (Steeles Avenue to Highway 407)