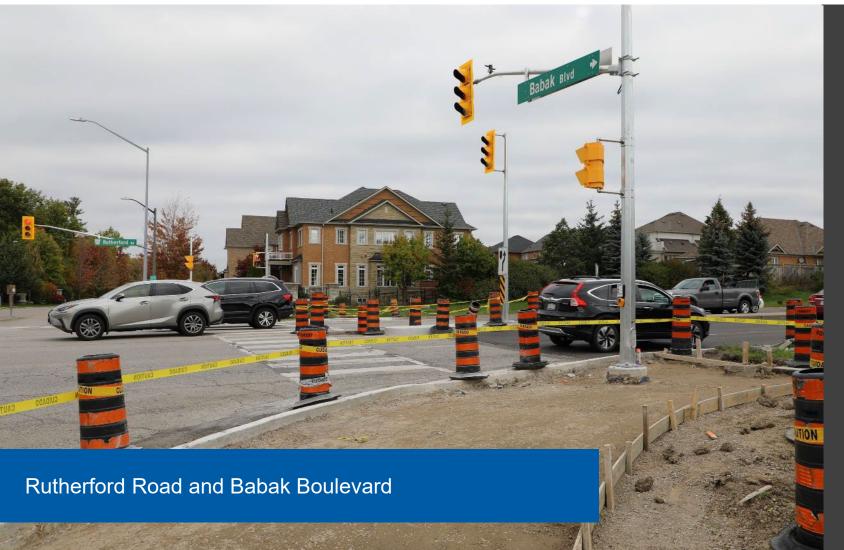

# **Completed improvements Intersection 7 locations:**

- Major Mackenzie Drive at Vaughan City Hall
- Rutherford Road and Via Campanile/Babak Boulevard
- Rutherford Road and St Clare Boulevard/Velmar Drive
- Rutherford Road and Fossil Hill Road
- Rutherford Road and Weston Road
- Rutherford Road and Vellore Woods Boulevard
- Weston Road and Aviva Park Drive/Century Place