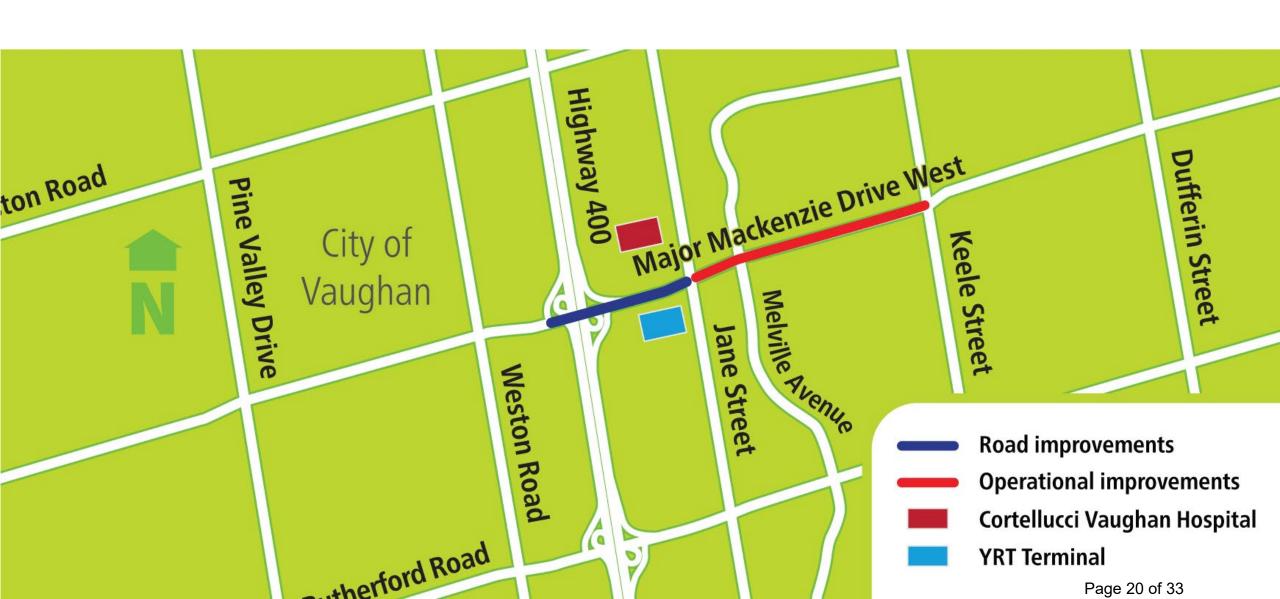

#### MAJOR MACKENZIE DRIVE

# MAJOR MACKENZIE DRIVE

Highway 400 to Jane Street

Completion: 2023