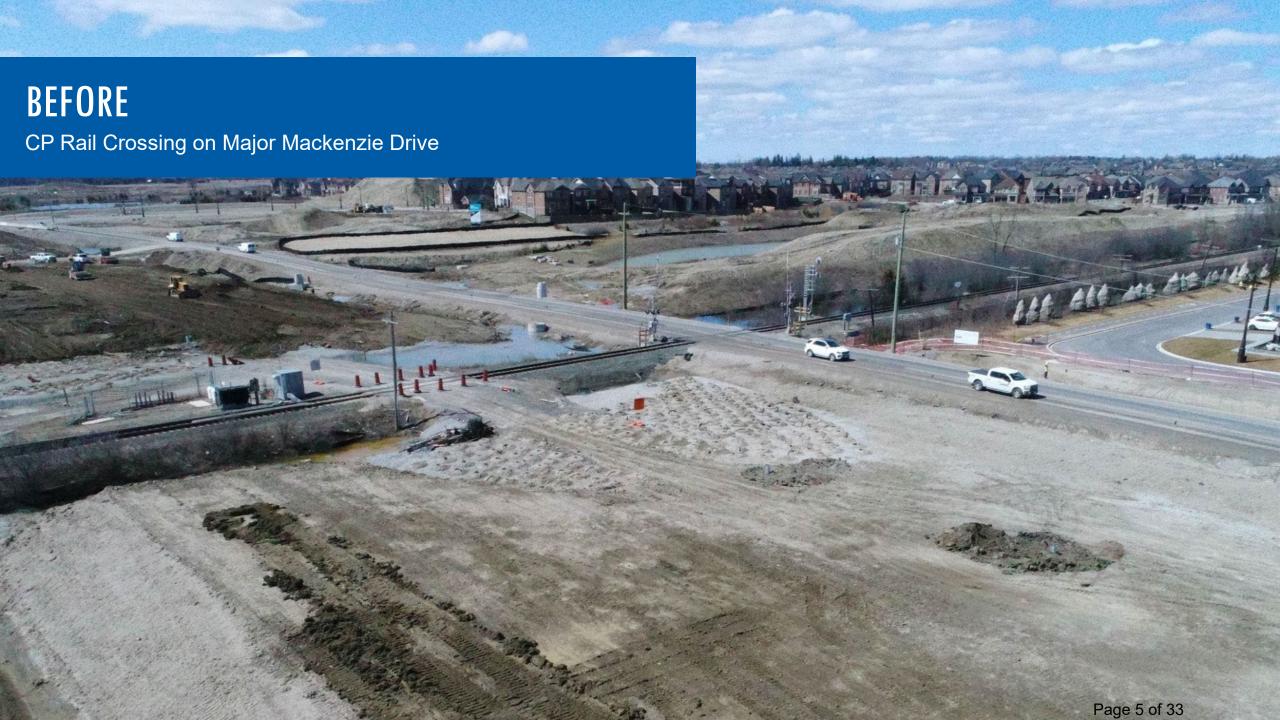

## PRESENTATION OBJECTIVES:

- 2021 Accomplishments
- 2022 New and Continuing Projects
- Future Projects

# 2021 ACCOMPLISHMENTS

#### MAJOR MACKENZIE DRIVE

Highway 50 to Highway 400



















#### ROAD REHABILITATION



Completed rehabilitation at 3 locations, including improvements at 6 intersections:

- Rutherford Road (Pine Valley Drive to Highway 400)
- Rutherford Road (Highway 400 to Jane Street)
- Weston Road (Steeles Avenue to Highway 407)

### INTERSECTION MODERNIZATION

Completed improvements at **7** locations



# **Completed improvements Intersection 7 locations:**

- Major Mackenzie Drive at Vaughan City Hall
- Rutherford Road and Via Campanile/Babak Boulevard
- Rutherford Road and St Clare Boulevard/Velmar Drive
- Rutherford Road and Fossil Hill Road
- Rutherford Road and Weston Road
- Rutherford Road and Vellore Woods Boulevard
- Weston Road and Aviva Park Drive/Century Place

# ENVIRONMENTAL ASSESSMENT LANGSTAFF ROAD, WESTON ROAD TO HIGHWAY 7