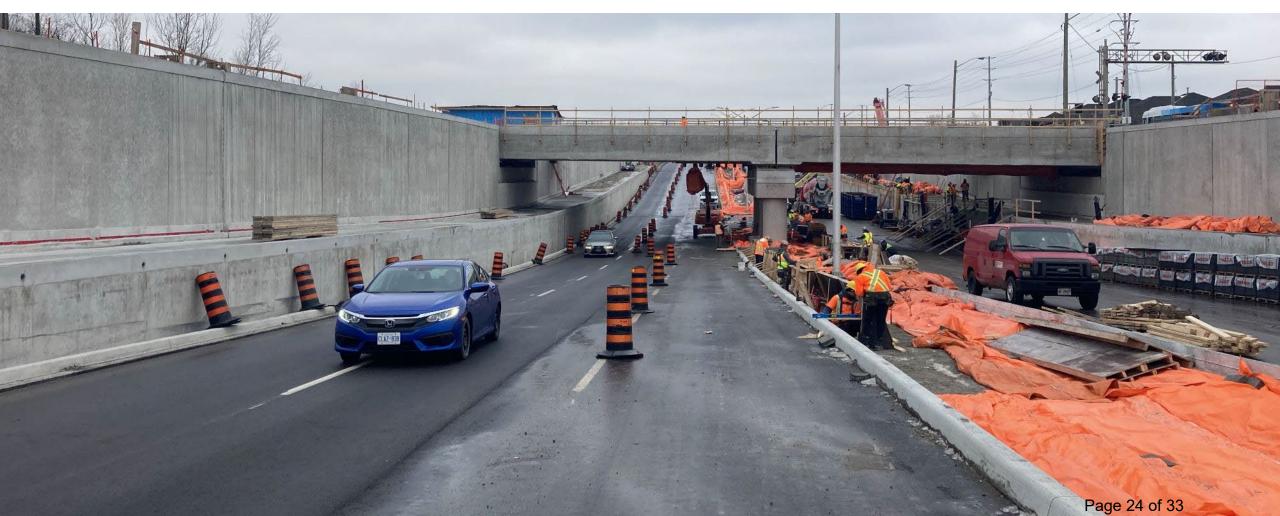

e Replacement 1.6 kilometres north of Langstaff Road









## **KEELE STREET**

Steeles Avenue to Snidercroft Road / Great Gulf Drive (South of Highway 407)

Reconstructing and widening to 6 lanes including a new, wider structure over CN Rail





2024





#### MAJOR MACKENZIE DRIVE





# MAJOR MACKENZIE DRIVE

Highway 400 to Jane Street









Completion: 2023



### RUTHERFORD ROAD

Highway 400 to Bathurst Street





# RUTHERFORD ROAD

Highway 400 to Westburne Drive

Road rehabilitation, reconstruction and widening to 6 lanes, including a new, wider structure over CN Rail



\$66.6M



2024



Page 23 of 3



# RUTHERFORD ROAD

Westburne Drive to Peter Rupert Avenue

Widening and Grade Separation (Delivered by Metrolinx)







**Total Cost:** \$18.3M\* \*Region's portion

2022



### **TESTON ROAD**

Pine Valley Drive to Weston Road









# **CONSTRUCTION:**

2022 Asset Management Program

# 2022 ASSET MANAGEMENT PROJECTS

**Growth Projects** 

2022

**Asset Management Projects** 

2022

**Municipal Boundary** 



#### ROAD REHABILITATION AND PRESERVATION



#### **Road preservation at 1 location:**

Rutherford Road
 (Highway 50 to Huntington Road)

#### **Road rehabilitation at 5 locations:**

- Bathurst Street (Teston Road/Elgin Mills Road to Gamble Road)
- Highway 27
   (Kirby Road to King Vaughan Road)
- Highway 27
   (Rutherford Road to Major Mackenzie Drive W)
- King Vaughan Road (Weston Road to Jane Street)
- Islington Avenue (Highway 7 to Langstaff Road)

### INTERSECTION MODERNIZATION

Improve 11 Intersections



# **Intersection Improvements at 11 lo