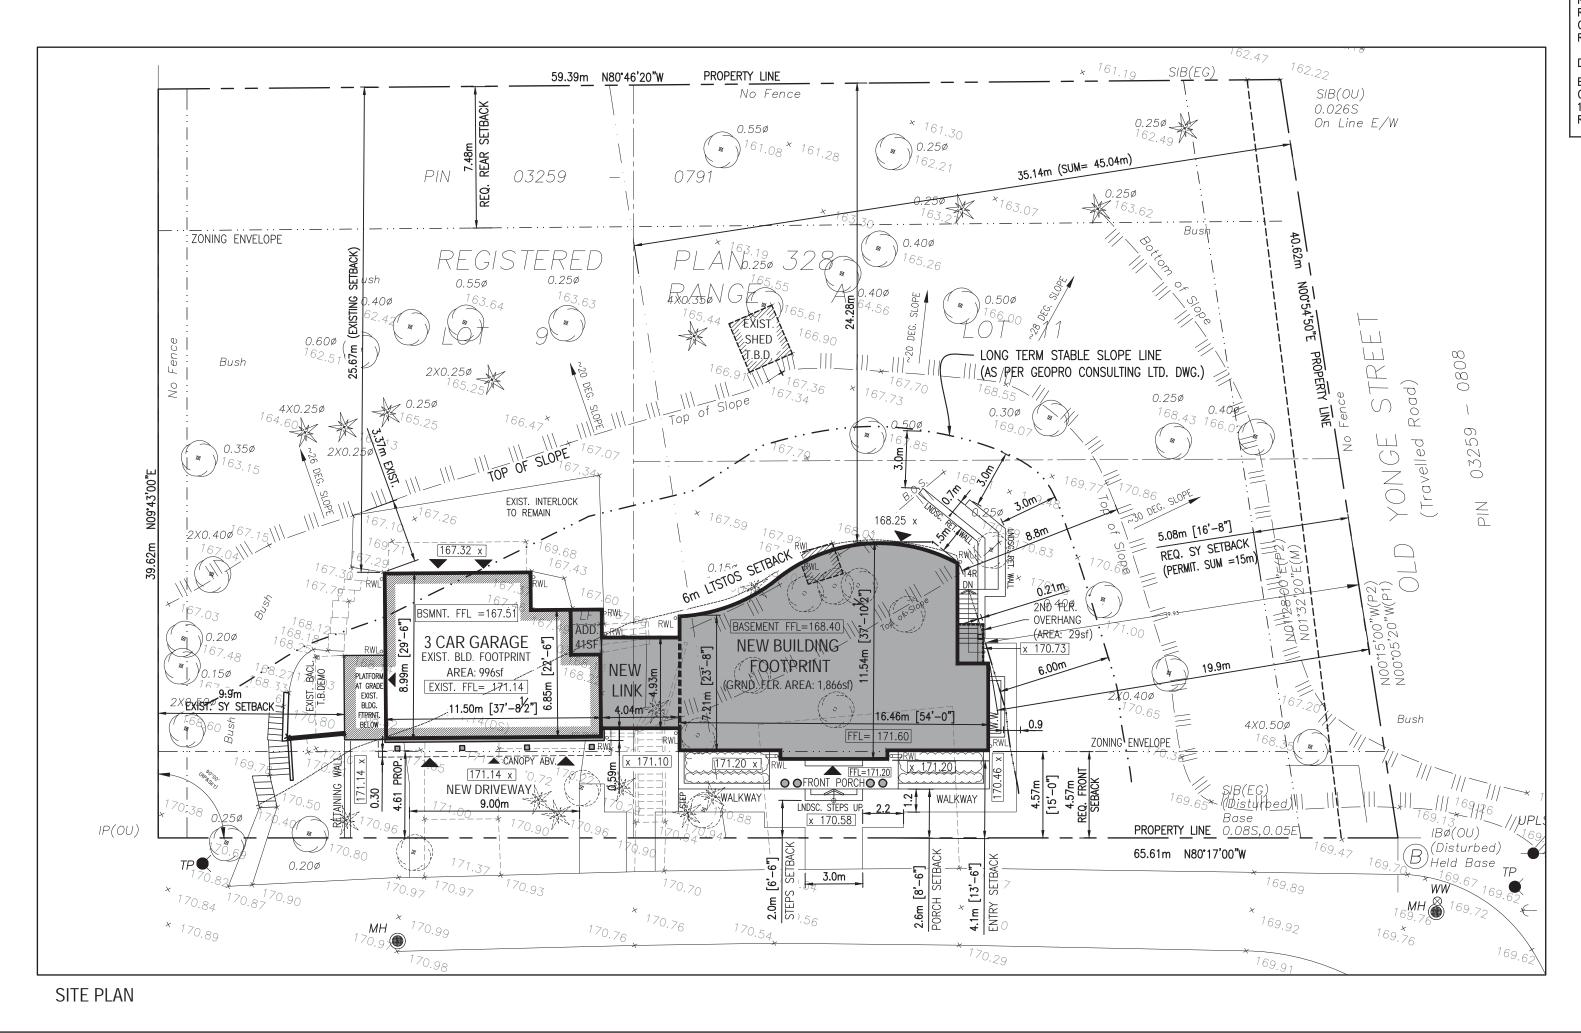

| G STATISTICS                                                                       |                                                                                                                                                                                                                                                        |                                                                                                                                                                                                                             |
|------------------------------------------------------------------------------------|--------------------------------------------------------------------------------------------------------------------------------------------------------------------------------------------------------------------------------------------------------|-----------------------------------------------------------------------------------------------------------------------------------------------------------------------------------------------------------------------------|
| BY-LAW 1-88 AS AMENDED                                                             | EXISTING                                                                                                                                                                                                                                               | PROPOSED                                                                                                                                                                                                                    |
| R1V / 9(48) – OLD VILLAGE RESIDENTIAL<br>(SINGLE FAMILY DETACHED DWELLING)         | DETACHED, SINGLE FAMILY                                                                                                                                                                                                                                | ADDITION TO EXISTING RESIDENCE                                                                                                                                                                                              |
| 30m (MIN.)                                                                         | 65.61m                                                                                                                                                                                                                                                 | N/C                                                                                                                                                                                                                         |
| 845sm (MIN.)                                                                       | 2493sm (26,835sf)                                                                                                                                                                                                                                      | N/C                                                                                                                                                                                                                         |
| $\begin{array}{llllllllllllllllllllllllllllllllllll$                               | FRONT YARD = $5.45m$ WEST SIDE YARD = $9.90m$ EAST SIDE YARD = $\pm 40.0m$ SUM OF SIDE YARDS = $\pm 49.90m$ REAR YARD = $\pm 25.4m$                                                                                                                    | FRONT YARD = $4.10m$ (PORCH SETBACK = $2.60m$ )WEST SIDE YARD = $9.90m$ (EXIST.)EAST SIDE YARD = $19.90m$ SUM OF SIDE YARDS = $\pm 29.80m$ REAR YARD = $\pm 24.28m$                                                         |
| 9.5 m* (SLOPED ROOF)<br>FROM FINISHED GRADE AT FRONT BUILDING WALL                 | ± 2.60m                                                                                                                                                                                                                                                | 9.12 m*<br>*FROM FINISHED GRADE AT FRONT BUILDING WALL                                                                                                                                                                      |
| MAX. 20%<br>(BLDG. MORE THAN 1 STOREY & 7m HEIGHT)<br>COVERED PORCH – NOT PEMITTED | $\pm 4.45\% (110 \text{sm} / 1,188 \text{sf})$ EXISTING BUILDING = $\pm 1,079 \text{sf}$<br>SHED 1 = $\pm 74 \text{sf}$<br>SHED 2 = $\pm 35 \text{sf}$<br>TOTAL FOOTPRINT = $\pm 1,188 \text{sf}$<br>(EXCL. BALCONIES)<br>(EXIST. SHEDS TO BE REMOVED) | 11.6% (288.5m / 3,105sf)EXISTING BLDG. / PROP. GARAGE = 996sfADDED FOOTPRINT TO EXIST. BLDG. = 41sfGARAGE CANOPY = 57sfNEW HOUSE ADDITION = 1,866sf2ND FLOOR OVERHANG = 29sfFRONT PORCH = 116sfTOTAL COVERED AREA = 3,105sf |
| BAY WINDOWS = 0.5m FRONT YARD                                                      |                                                                                                                                                                                                                                                        |                                                                                                                                                                                                                             |
| N/A (NOT APPLICABLE)                                                               |                                                                                                                                                                                                                                                        | PROP. GROUND FLOOR =1,866stPROP. 2ND FLOOR =2,465st                                                                                                                                                                         |
|                                                                                    |                                                                                                                                                                                                                                                        | TOTAL GFA AREA=4,331s(EXCL. GARAGE + BSMNT.)                                                                                                                                                                                |
|                                                                                    |                                                                                                                                                                                                                                                        | PROPOSED 3 CAR GARAGE = 1,037s<br>EXIST. BSMNT. /HOME THEATRE = 1,132s<br>PROP. BASEMENT FLOOR = 1,981s                                                                                                                     |
| FRONT LANDSCAPE: MIN. 50%<br>FRONT SOFT LANDSCAPE: MIN. 60%                        | N/A                                                                                                                                                                                                                                                    | FRONT YARD AREA: 3,244sf<br>FRONT LANDSCAPE: 85% (2,742sf)<br>FRONT SOFT LANDSCAPE: 78% (2,158sf)<br>(DRIVEWAY AREA: 502sf)                                                                                                 |