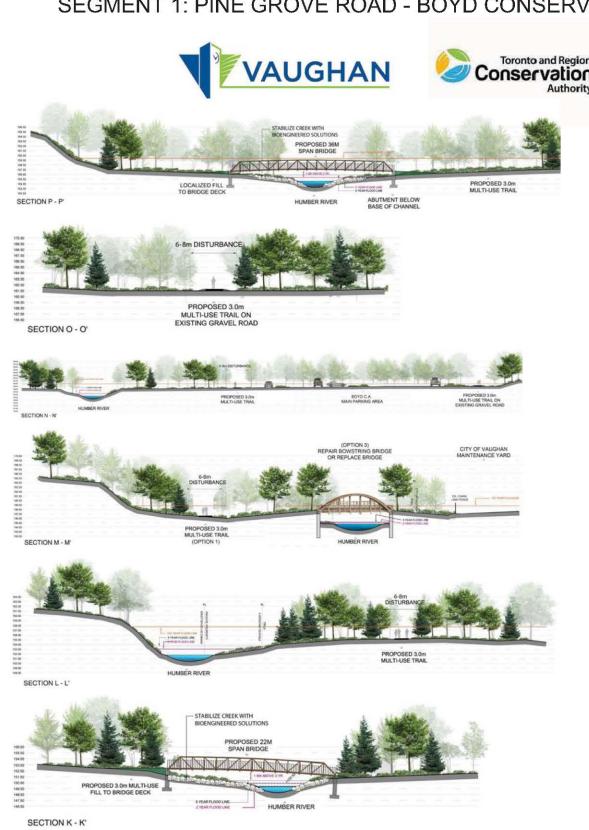

## FEASIBILITY STUDY

BOYD CONSERVATION AREA TO STEELES AVENUE WEST SEGMENT 1: PINE GROVE ROAD - BOYD CONSERVATION AREA