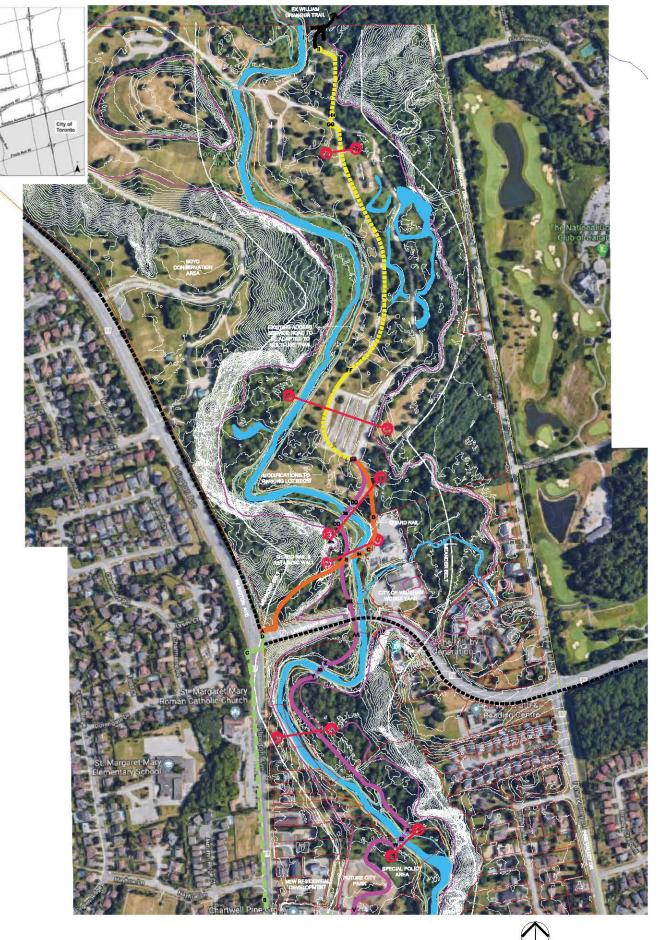

## TRAIL ALIGNMENT OPTION 1 PROPOSED SOM AT GRADE TRAIL PROPOSED SOM AT GRADE TRAIL (R.O.W) PROPOSED SOM MOULEWARD TRAIL (R.O.W) PROPOSED SOM MOULEWARD TRAIL (ON ROAD) WITH (IN THE COMMENT OF TRAIL (IN TRAIL TYPE BY TRAIL -> 5 TR R.C.O.O.D.W) TO (IN TO (IN THE TRAIL -> 5 TR R.C.O.D.W) TO (IN TO (IN THE TRAIL -> 5 TR R.C.O.D.W) TO (IN TO (IN THE TRAIL -> 5 TR R.C.O.D.W) TO (IN TO (IN THE TRAIL -> 5 TR R.C.O.D.W) TO (IN THE TRAIL -> 5 TR R.C.O.D.W) TO (IN THE TRAIL -> 5 TR R.C.O.D.W) TO (IN THE TRAIL TRAIL (IN THE TRAIL TRAIL TRAIL TRAIL (IN THE TRAIL TRAIL

TRAIL ALIGNMENT OPTION 2