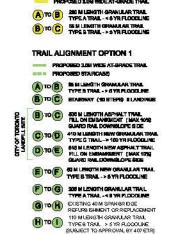

## TRAIL ALIGNMENT OPTION 1 PROPOSED SOM AT GRADE TRAIL PROPOSED SOM AT GRADE TRAIL (R.O.W) PROPOSED SOM MOULEWARD TRAIL (R.O.W) PROPOSED SOM MOULEWARD TRAIL (ON ROAD) WITH (IN THE COMMENT OF TRAIL (IN TRAIL TYPE BY TRAIL -> 5 TR R.C.O.O.D.W) TO (IN TO (IN THE TRAIL -> 5 TR R.C.O.D.W) TO (IN TO (IN THE TRAIL -> 5 TR R.C.O.D.W) TO (IN TO (IN THE TRAIL -> 5 TR R.C.O.D.W) TO (IN TO (IN THE TRAIL -> 5 TR R.C.O.D.W) TO (IN THE TRAIL -> 5 TR R.C.O.D.W) TO (IN THE TRAIL -> 5 TR R.C.O.D.W) TO (IN THE TRAIL TRAIL (IN THE TRAIL TRAIL TRAIL TRAIL (IN THE TRAIL TRAIL