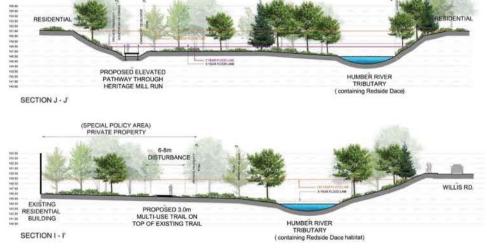

## FEASIBILITY STUDY

BOYD CONSERVATION AREA TO STEELES AVENUE WEST SEGMENT 2: THISTLEWOOD AVENUE - PINE GROVE ROAD