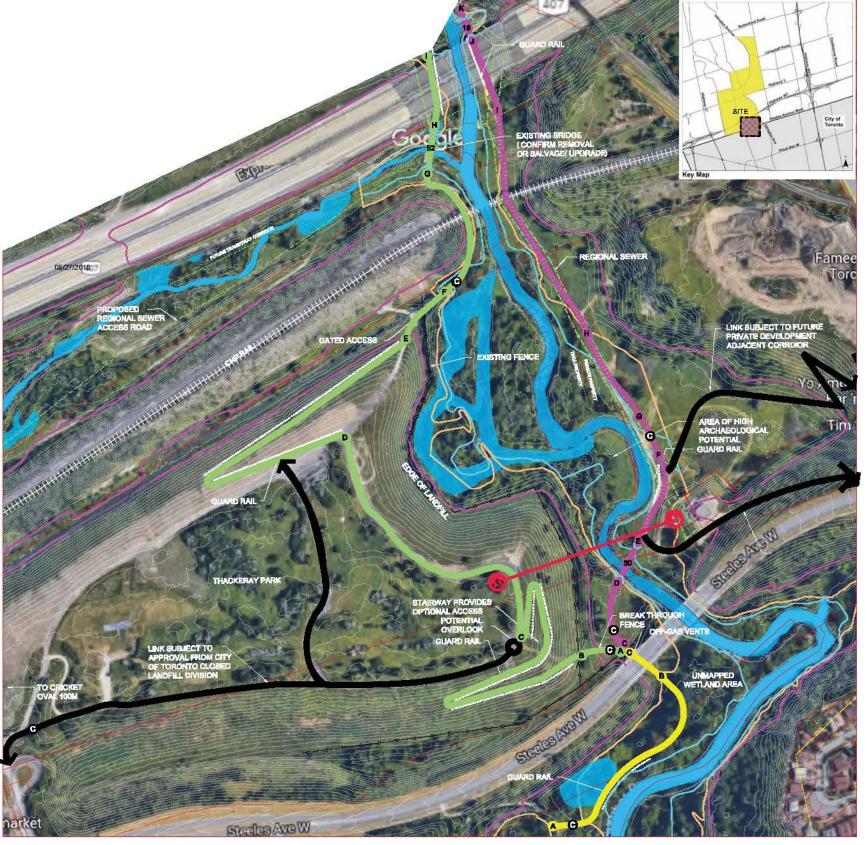

## FEASIBILITY STUDY

BOYD CONSERVATION AREA TO STEELES AVENUE WEST SEGMENT 5: STEELES AVENUE WEST TO HIGHWAY 407

FORED ALIGNMENT