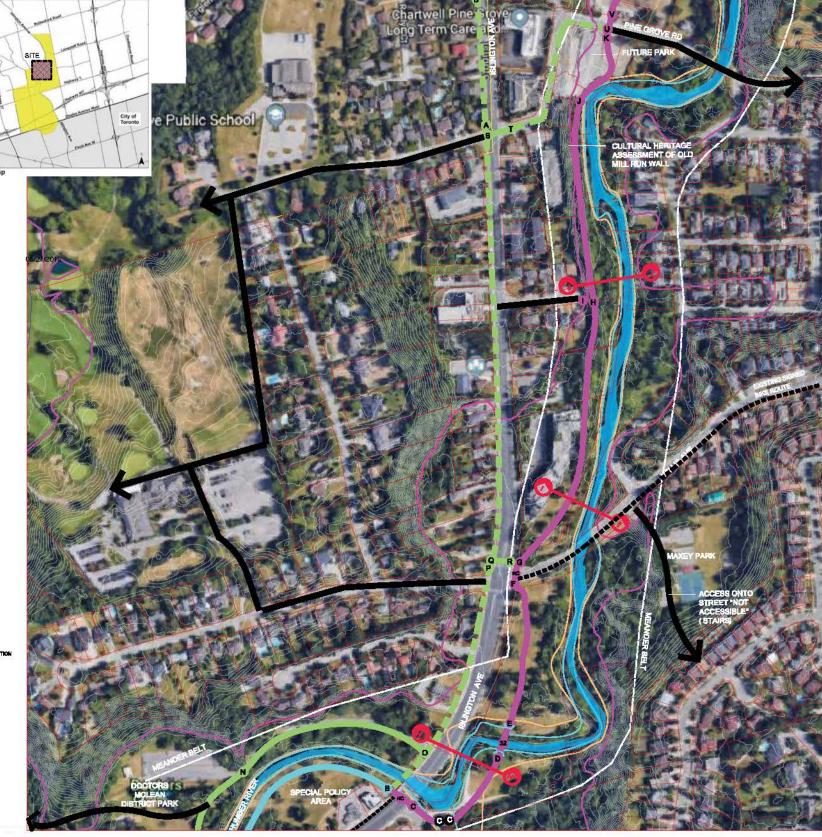

## FEASIBILITY STUDY

BOYD CONSERVATION AREA TO STEELES AVENUE WEST SEGMENT 2: THISTLEWOOD AVENUE - PINE GROVE ROAD