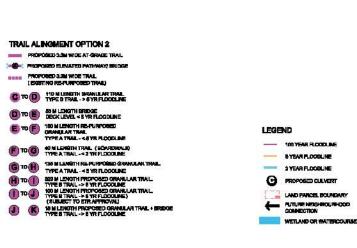

WEST SEGMENT 2: THISTLEWOOD AVENUE - PINE GROVE ROAD





## TRAIL ALIGNMENT OPTION 1 PROPOSED SOM AT GRADE TRAIL PROPOSED SOM AT GRADE TRAIL (R.O.W) PROPOSED SOM MOULEWARD TRAIL (R.O.W) PROPOSED SOM MOULEWARD TRAIL (ON ROAD) WITH (IN THE COMMENT OF TRAIL (IN TRAIL TYPE BY TRAIL -> 5 TR R.C.O.O.D.W) TO (IN TO (IN THE TRAIL -> 5 TR R.C.O.D.W) TO (IN TO (IN THE TRAIL -> 5 TR R.C.O.D.W) TO (IN TO (IN THE TRAIL -> 5 TR R.C.O.D.W) TO (IN TO (IN THE TRAIL -> 5 TR R.C.O.D.W) TO (IN THE TRAIL -> 5 TR R.C.O.D.W) TO (IN THE TRAIL -> 5 TR R.C.O.D.W) TO (IN THE TRAIL TRAIL (IN THE TRAIL TRAIL TRAIL TRAIL (IN THE TRAIL TRAIL

TRAIL ALIGNMENT OPTION 2













## FEASIBILITY STUDY

BOYD CONSERVATION AREA TO STEELES AVENUE WEST SEGMENT 5: STEELES AVENUE WEST TO HIGHWAY 407









FORED ALIGNMENT