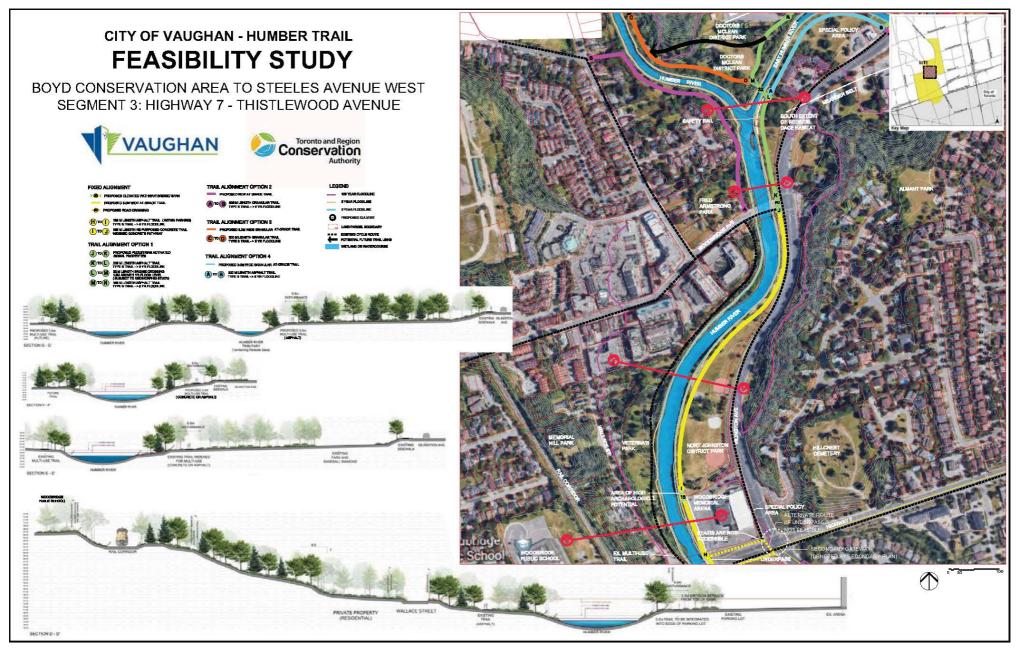

TO STEELES AVENUE WEST SEGMENT 1: PINE GROVE ROAD - BOYD CONSERVATION AREA







## FEASIBILITY STUDY

BOYD CONSERVATION AREA TO STEELES AVENUE WEST SEGMENT 2: THISTLEWOOD AVENUE - PINE GROVE ROAD





## TRAIL ALIGNMENT OPTION 1 PROPOSED SOM AT GRADE TRAIL PROPOSED SOM AT GRADE TRAIL (R.O.W) PROPOSED SOM MOULEWARD TRAIL (R.O.W) PROPOSED SOM MOULEWARD TRAIL (ON ROAD) WITH (IN THE COMMENT OF TRAIL (IN TRAIL TYPE BY TRAIL -> 5 TR R.C.O.O.D.W) TO (IN TO (IN THE TRAIL -> 5 TR R.C.O.D.W) TO (IN TO (IN THE TRAIL -> 5 TR R.C.O.D.W) TO (IN TO (IN THE TRAIL -> 5 TR R.C.O.D.W) TO (IN TO (IN THE TRAIL -> 5 TR R.C.O.D.W) TO (IN THE TRAIL -> 5 TR R.C.O.D.W) TO (IN THE TRAIL -> 5 TR R.C.O.D.W) TO (IN THE TRAIL TRAIL (IN THE TRAIL TRAIL TRAIL TRAIL (IN THE TRAIL TRAIL

TRAIL ALIGNMENT OPTION 2













## FEASIBILITY STUDY

BOYD CONSERVATION AREA TO STEELES AVENUE WEST SEGMENT 5: STEELES AVENUE WEST TO HIGHWAY 407









FORED ALIGNMENT