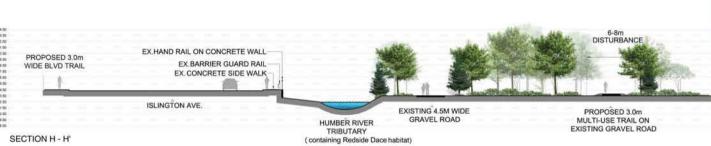

## FEASIBILITY STUDY

BOYD CONSERVATION AREA TO STEELES AVENUE WEST SEGMENT 2: THISTLEWOOD AVENUE - PINE GROVE ROAD