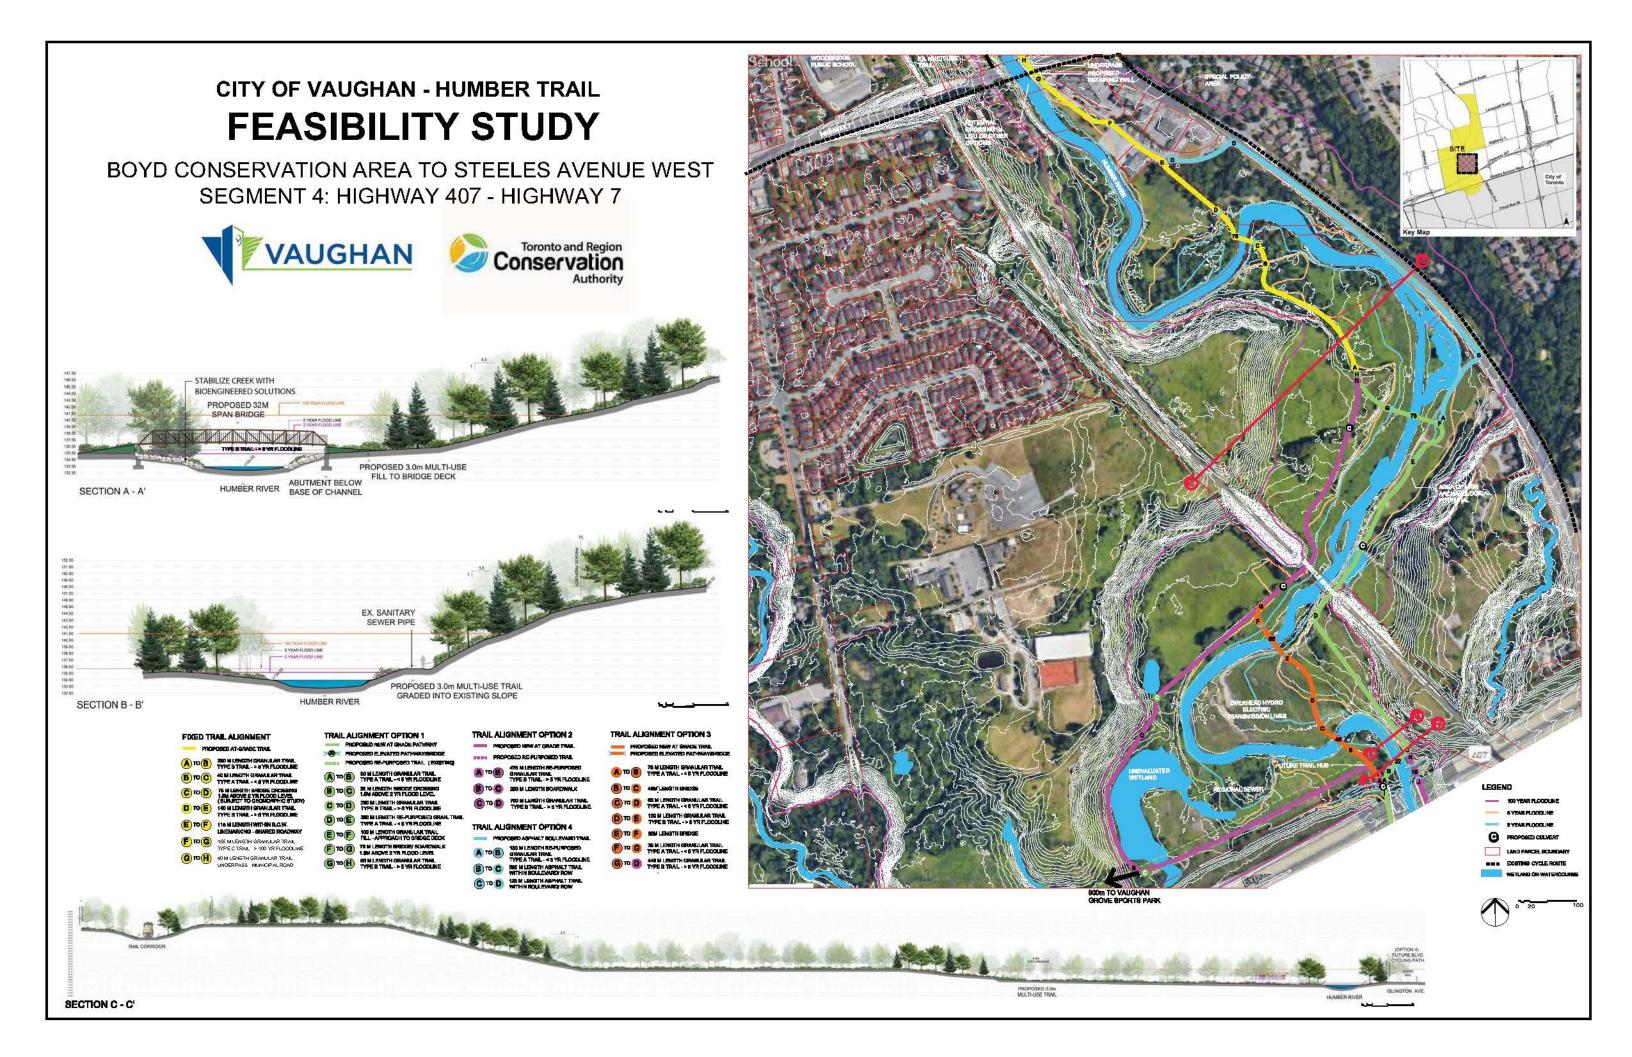

## FEASIBILITY STUDY

BOYD CONSERVATION AREA TO STEELES AVENUE WEST SEGMENT 1: PINE GROVE ROAD - BOYD CONSERVATION AREA

## FEASIBILITY STUDY

BOYD CONSERVATION AREA TO STEELES AVENUE WEST SEGMENT 2: THISTLEWOOD AVENUE - PINE GROVE ROAD

## FEASIBILITY STUDY

BOYD CONSERVATION AREA TO STEELES AVENUE WEST SEGMENT 5: STEELES AVENUE WEST TO HIGHWAY 407

FORED ALIGNMENT