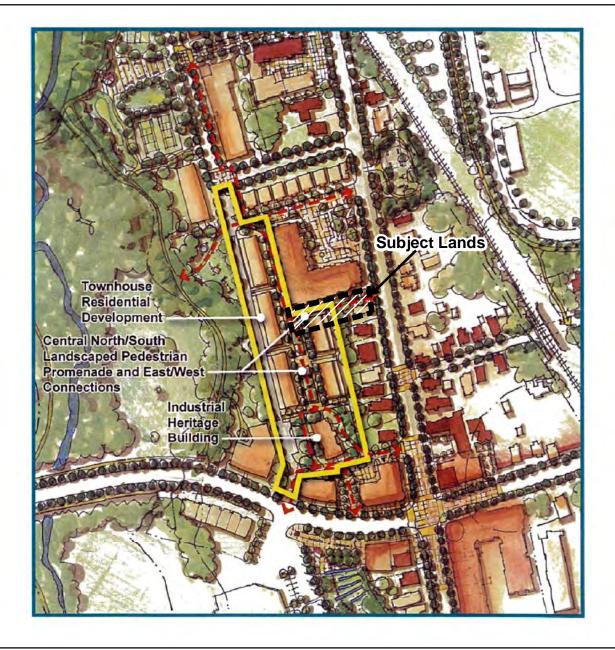

### Map 11.5.N (The Rainbow Creek South Industrial Lands Low **Density Residential Neighbourhood)**

LOCATION:

Part of Lot 7, Concession 8

APPLICANT:

1567855 Ontario Ltd. Document Path: N:\GIS\_Archive\Attachments\OP\OP.18.003\OP.18.003\_KiplingAvenue.mxd VAUGHAN **Development Planning** Department