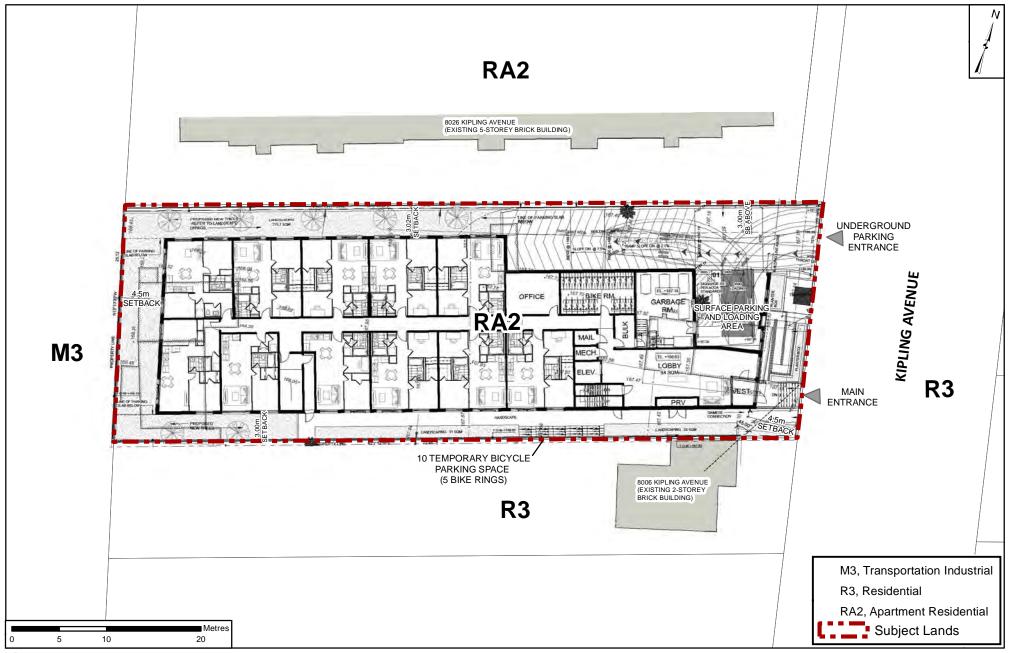

# Site Plan and Proposed Zoning

LOCATION:

Part of Lot 7, Concession 8

APPLICANT:

1567855 Ontario Ltd.

### **Attachment**

FILES: OP.18.003 and Z.18.007 RELATED FILE: DA.18.012