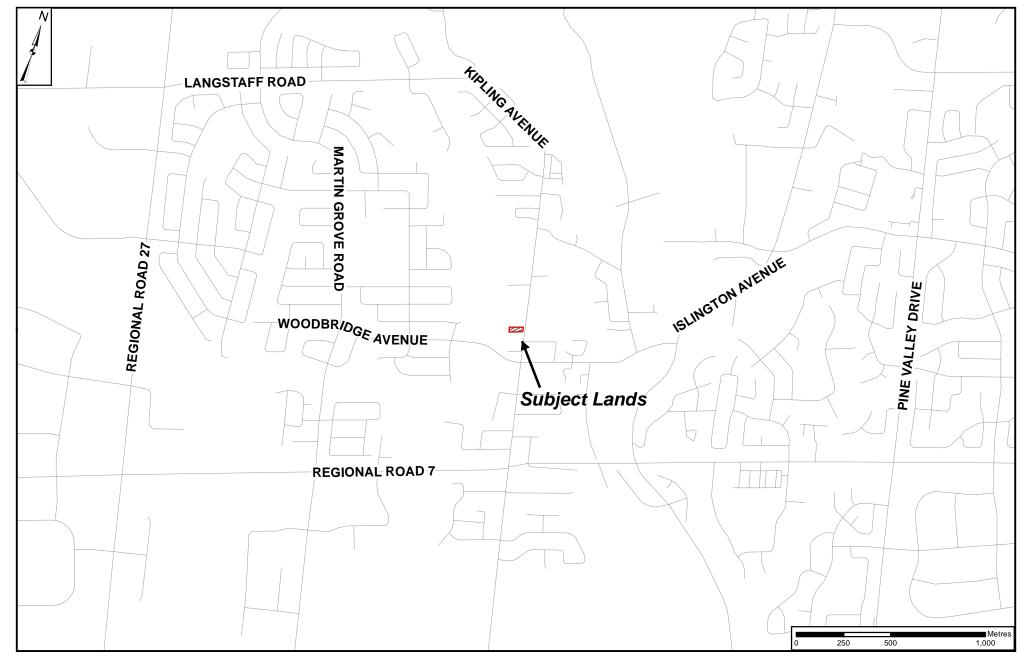

## **Context Location Map**

LOCATION:

Part of Lot 7, Concession 8

APPLICANT:

1567855 Ontario Ltd.

### **Attachment**

FILES: OP.18.003 and Z.18.007 **RELATED FILE:** DA.18.012 ▶

DATE: