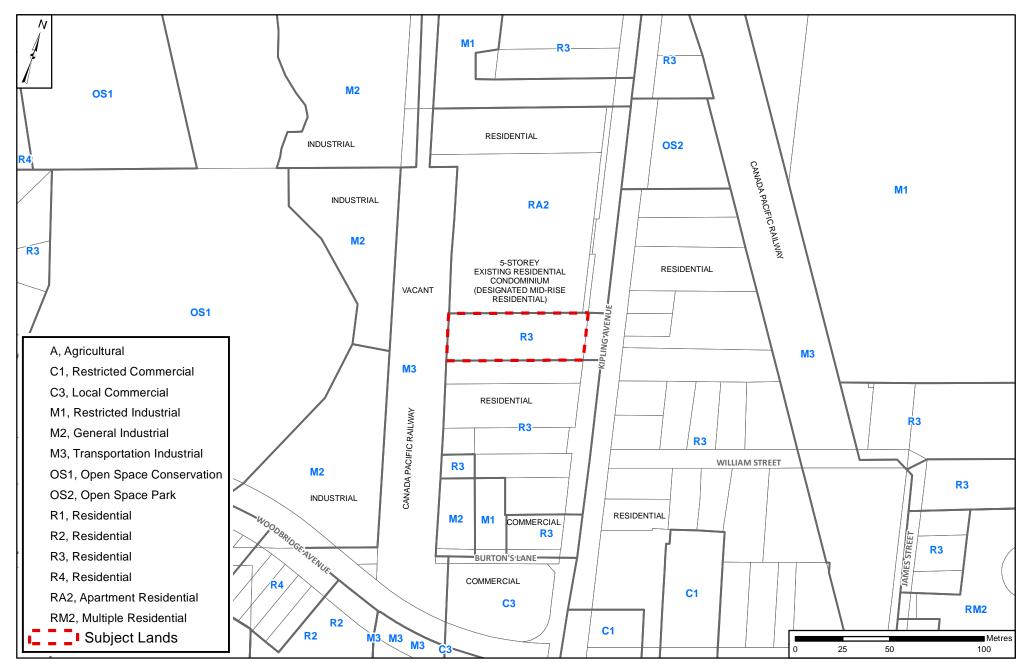

## **Location Map**

#### LOCATION:

Part of Lot 7, Concession 8

#### APPLICANT:

1567855 Ontario Ltd.

#### **Attachment**

FILES: OP.18.003 and Z.18.007 RELATED FILE: DA.18.012

DATE: December 5, 2018