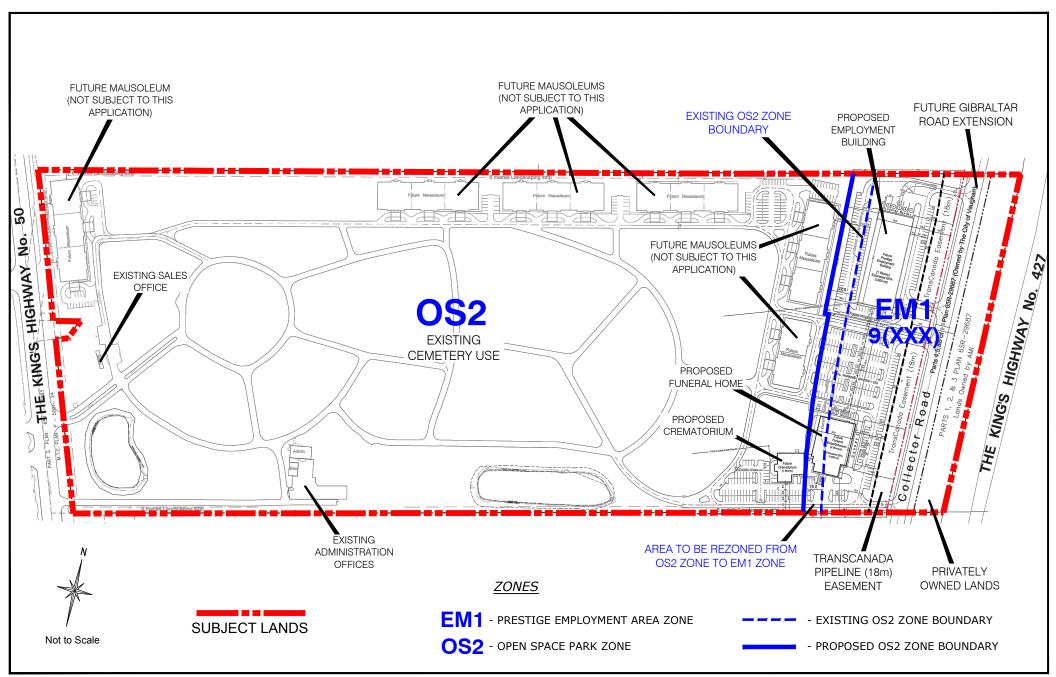

## Proposed Zoning and Overall Site Plan

**APPLICANT: LOCATION:** Part of Lot 4, Concession 9;

Arbor Memorial Inc. 7541 Highway 50