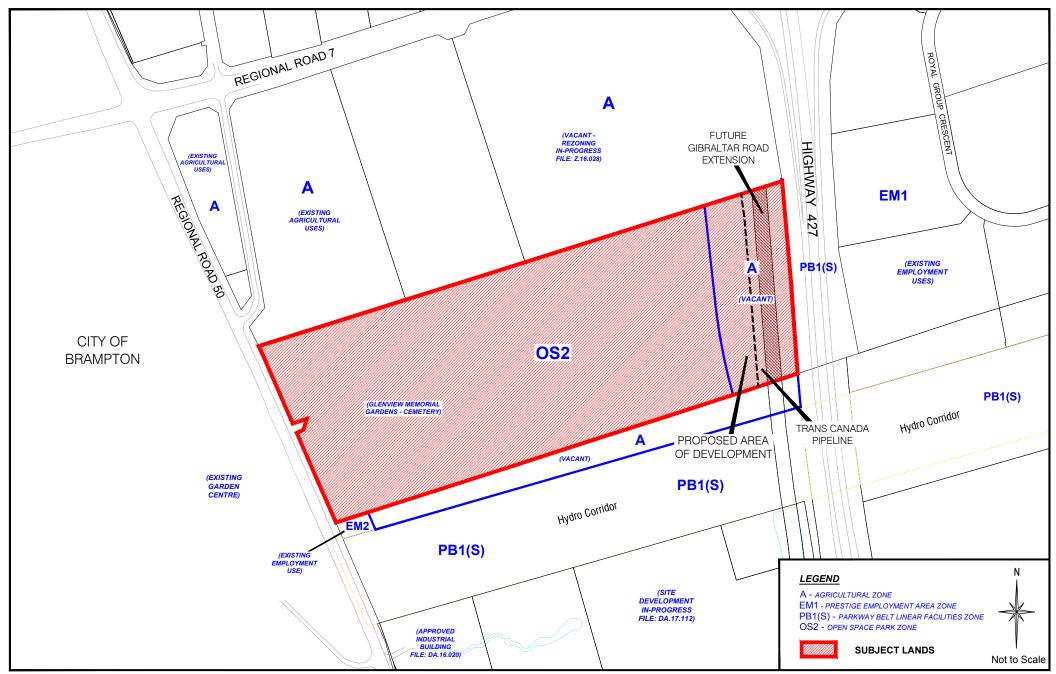

### Location Map

**LOCATION:** Part of Lot 4, Concession 9; 7541 Highway 50

APPLICANT:

Arbor Memorial Inc.

#### **Attachment**

FILE: Z.18.002 DATE: December 5, 2018