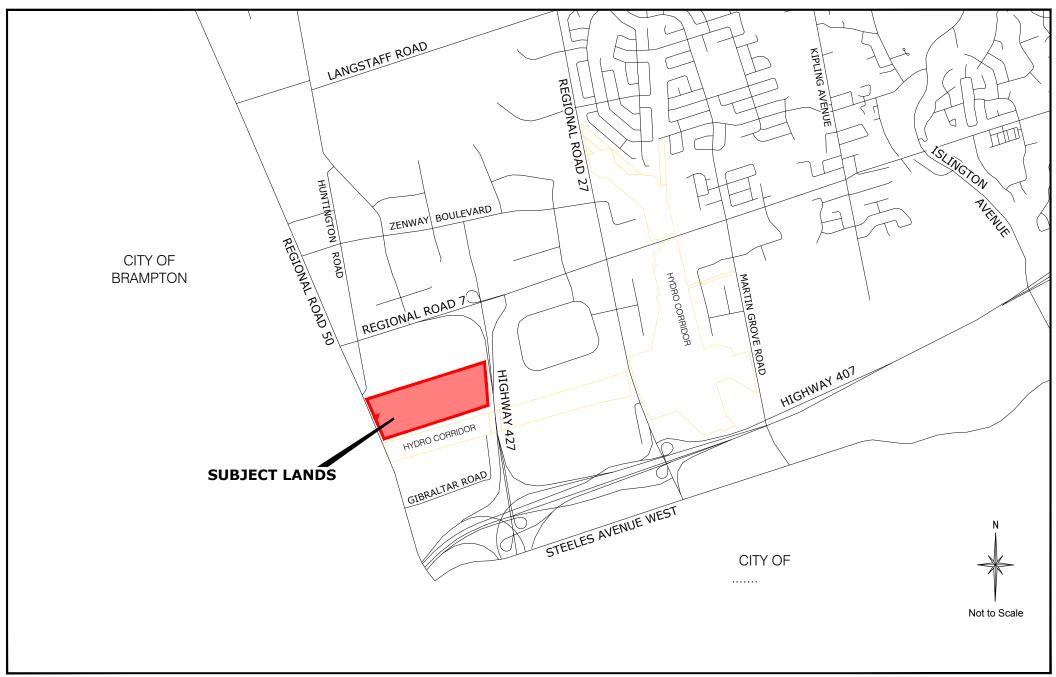

# Context Location Map

**LOCATION:** Part of Lot 4, Concession 9; 7541 Highway 50

APPLICANT:

Arbor Memorial Inc.

#### **Attachment**

**FILE:** Z.18.002

DATE:

December 5, 2018