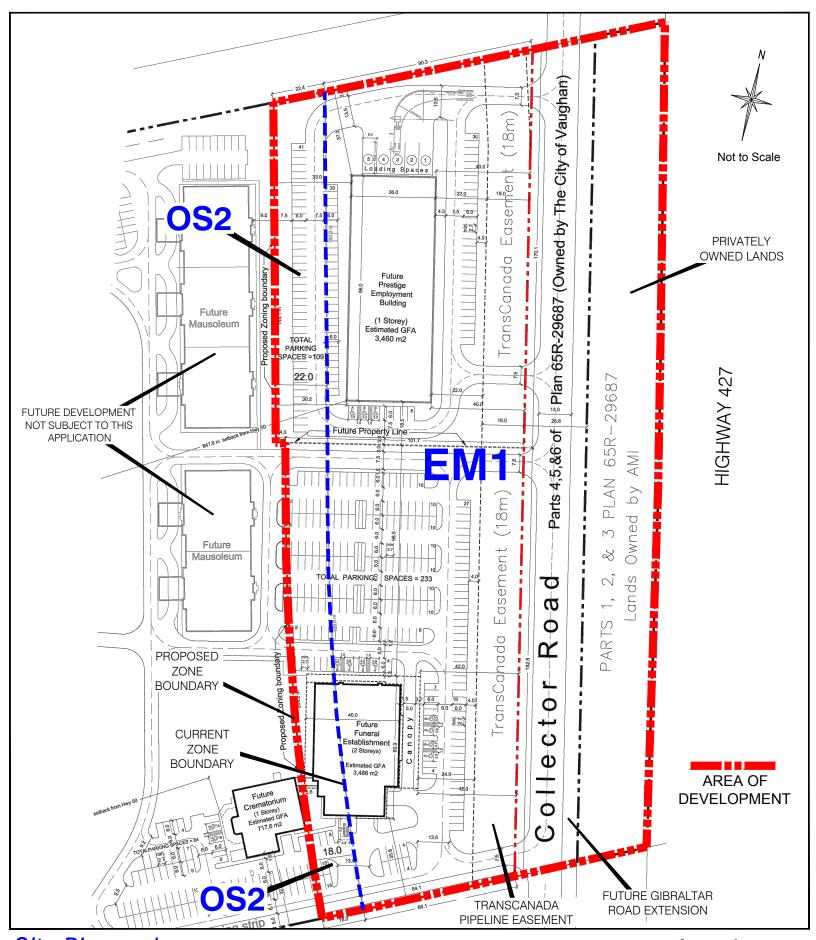

#### **Attachment**

Z.18.002 DATE: December 5, 2018

Site Plan and Proposed Zoning

APPLICANT: LOCATION: Part of Lot 4,
Arbor Memorial Inc. Concession 9; 7541 Highway 50

**Attachment** 

FILE: Z.18.002 DATE: December 5, 2018