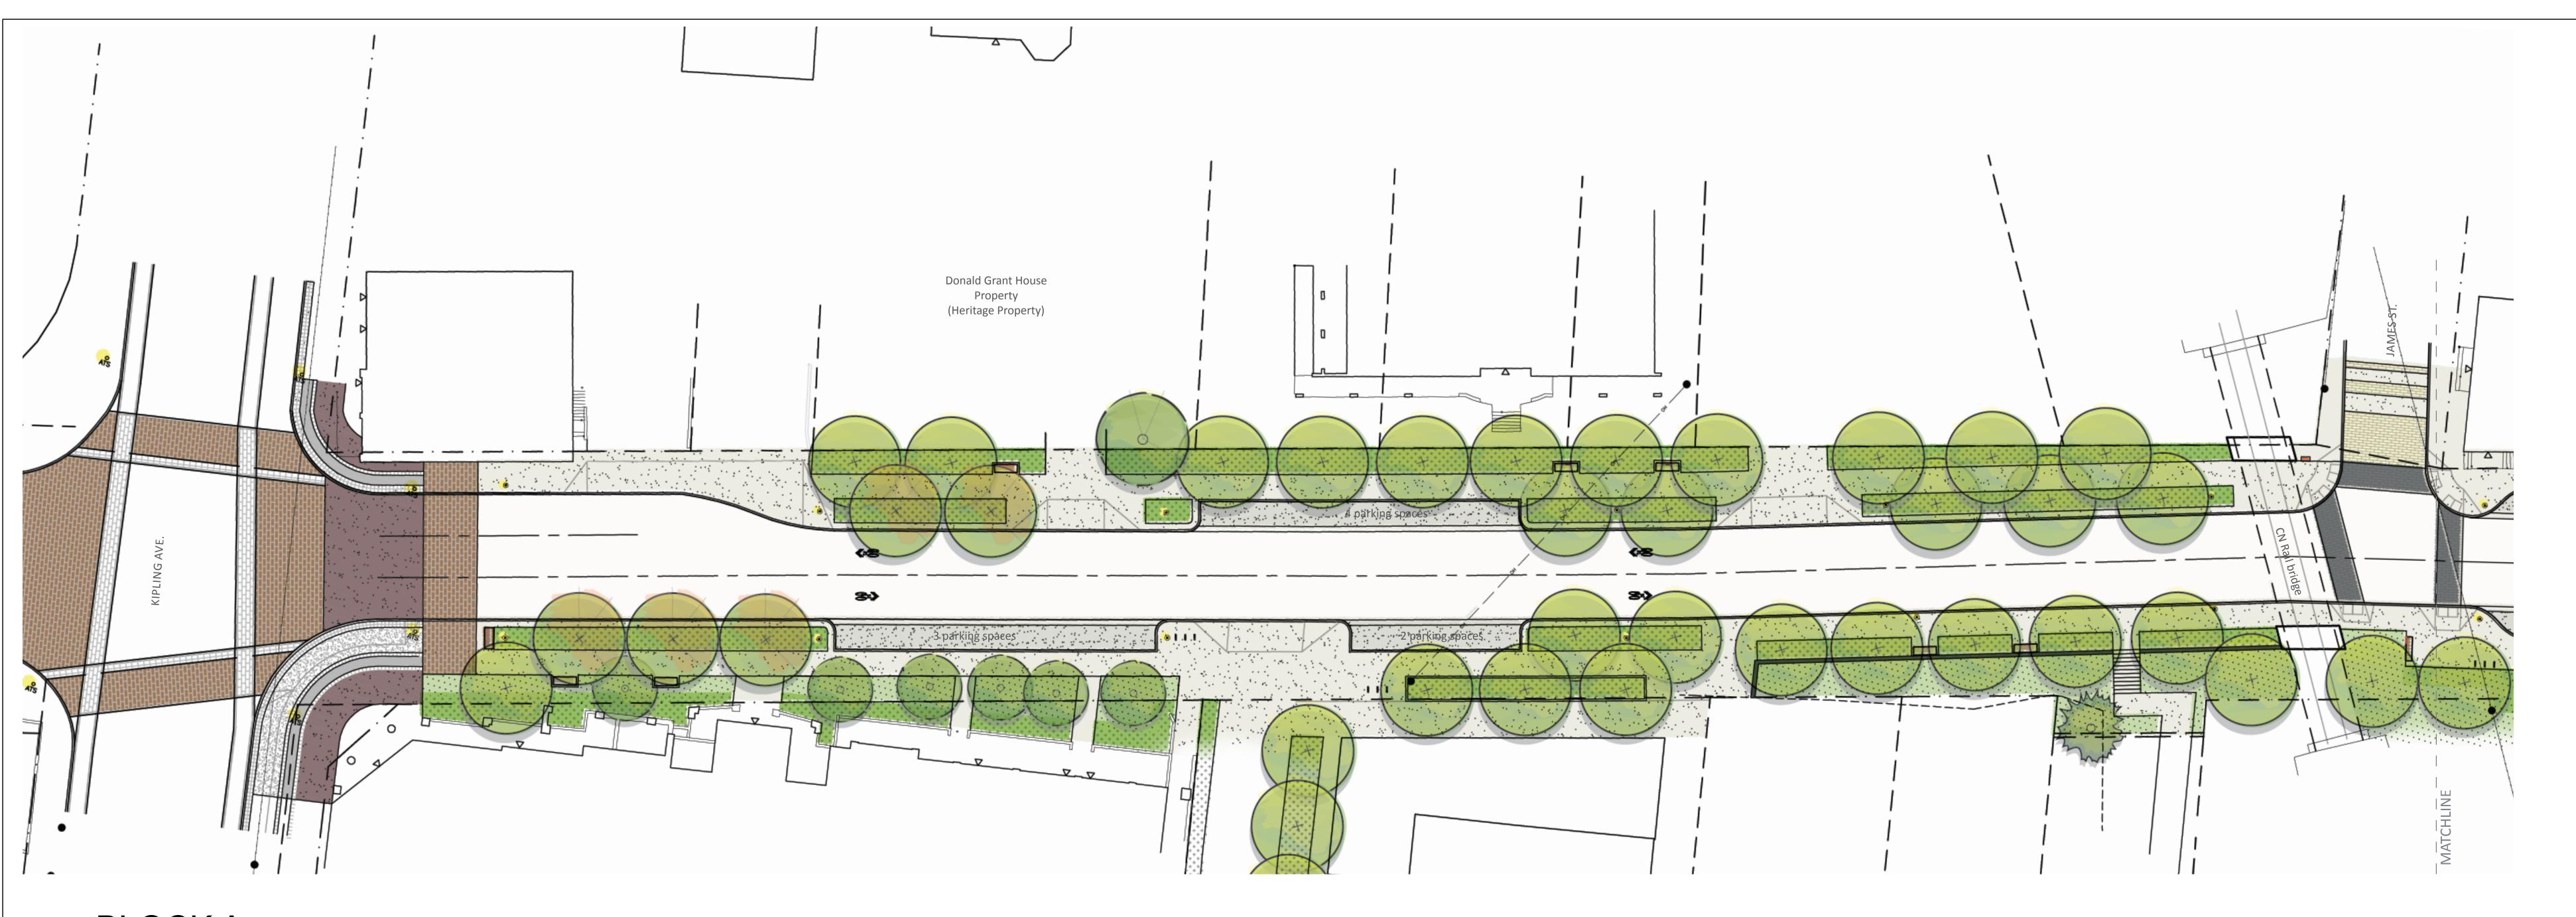

BLOCK B

ATTACHMENT 4

WOODBRIDGE GATEWAY SIGN -TALL FORM CONCRETE PAVING
ON SIDEWALK HISTORIC WAYFINDING MARKER STAND-ALONE TYPE 01 CONCRETE PAVING FOR ONSTREET PARKING - BRUSHED
FINISH - WITH MOUNTABLE CURB SHRUB PLANTING HISTORIC WAYFINDING MARKER WITH BENCH TYPE 02 WATER FEATURE BIKE RACKS ENHANCED PAVING ZONE **UNIT PAVERS** STANDARD LIGHT POLE PROPOSED ACCENT TREE TRAFFIC LIGHT CROSSWALK UNIT PAVING PROPOSED TYPICAL TREE BOLLARD TREE GRATE **EXISTING TREE** : IN SIDEWALK AND PLAZA TYPICAL BENCH **▽** ENTRY TO BUILDING

CUSTOM BENCH

WOOD PAVING IN

PLAZA AREA

- - PROPERTY LINE

DROP CURB W/ OPTION OF TACTILE STRIP

WOODBRIDGE GATEWAY SIGN - "WB" LETTERS

**SHARROW** 

# 



ISSUED FOR:

CLIENT REVIEW

May-20-16

CLIENT REVIEW

June-09-16

COSTING

July-21-16

CLIENT REVIEW

Augu