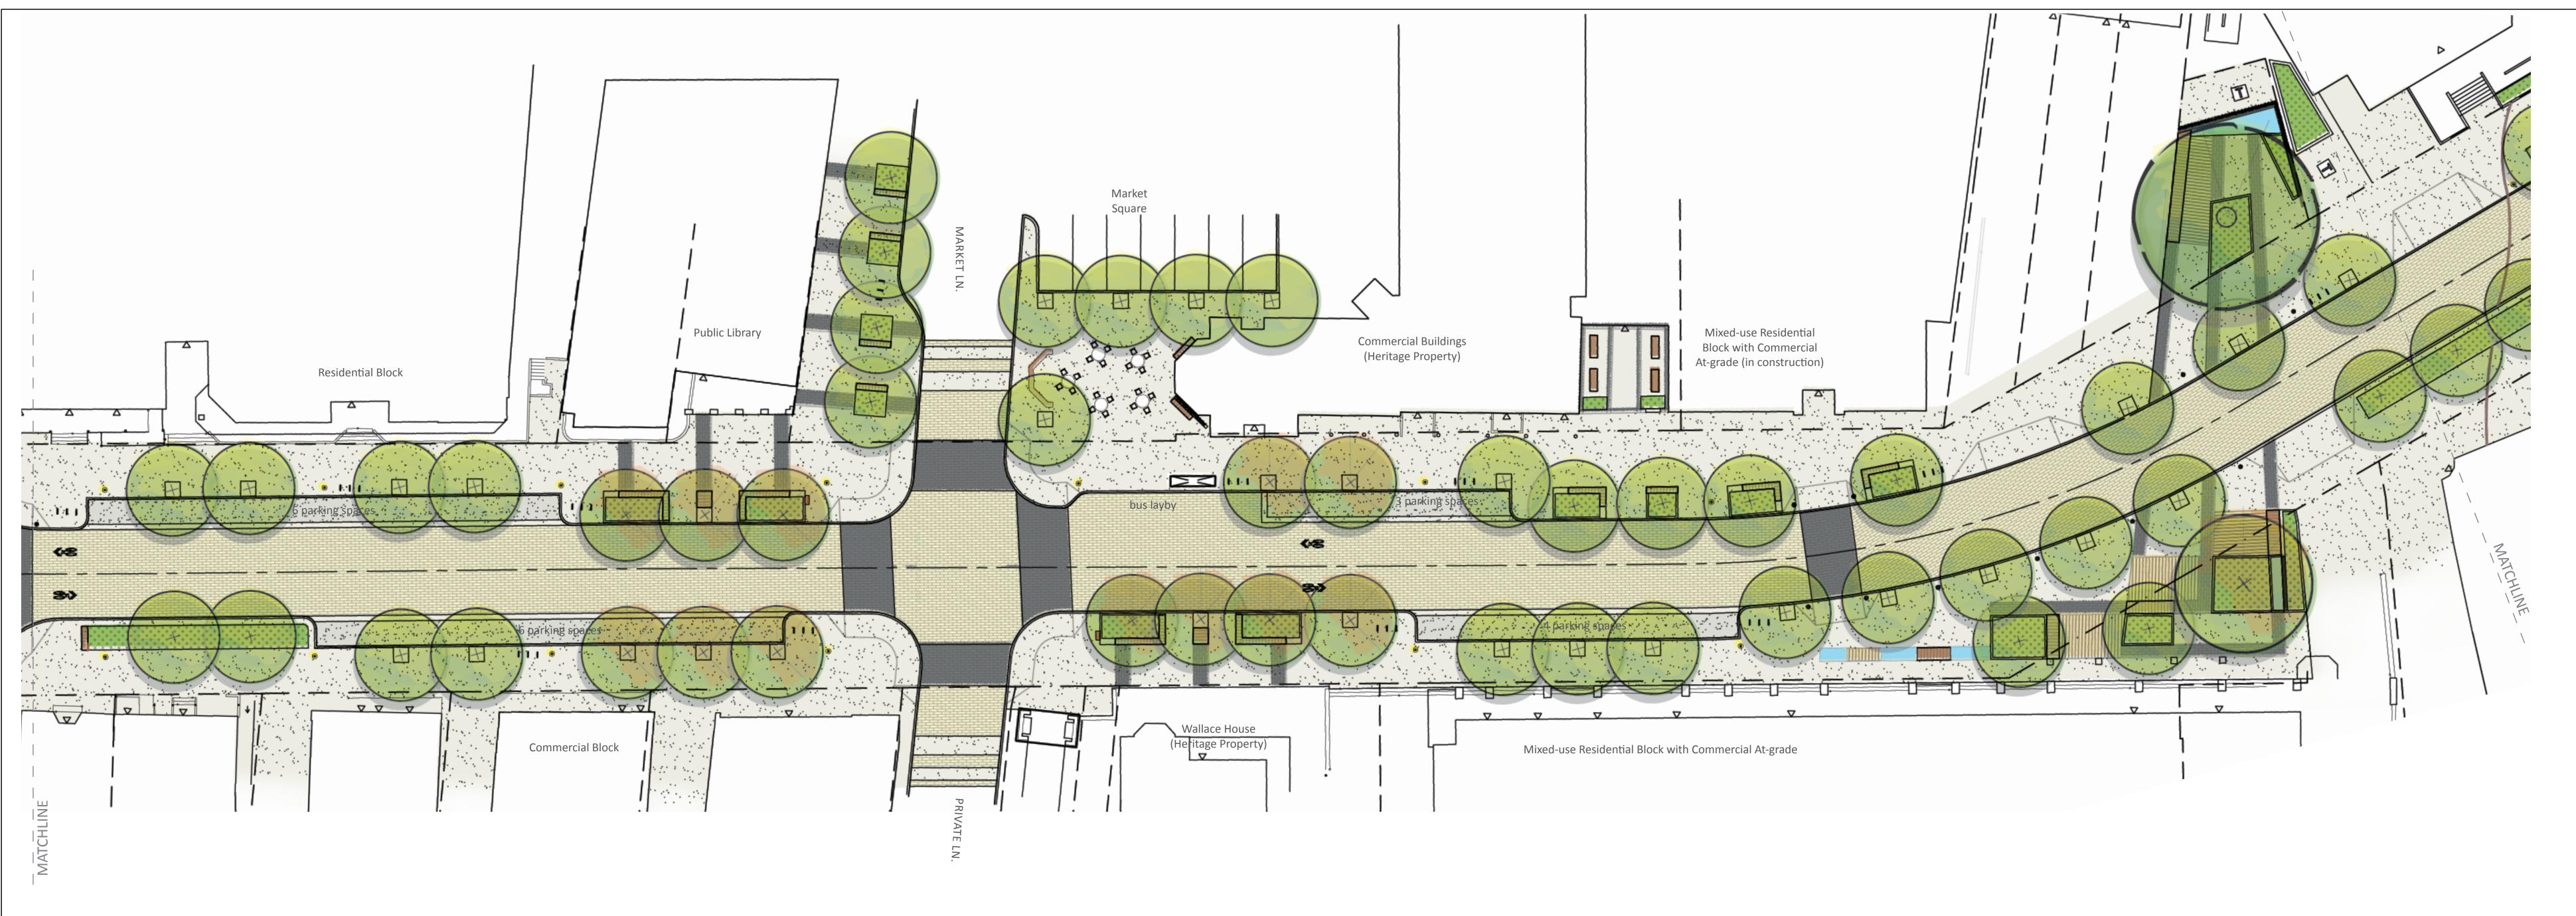

BLOCK B

ATTACHMENT 4

WOODBRIDGE GATEWAY SIGN -TALL FORM CONCRETE PAVING
ON SIDEWALK HISTORIC WAYFINDING MARKER STAND-ALONE TYPE 01 CONCRETE PAVING FOR ONSTREET PARKING - BRUSHED
FINISH - WITH MOUNTABLE CURB SHRUB PLANTING HISTORIC WAYFINDING MARKER WITH BENCH TYPE 02 WATER FEATURE BIKE RACKS ENHANCED PAVING ZONE **UNIT PAVERS** STANDARD LIGHT POLE PROPOSED ACCENT TREE TRAFFIC LIGHT CROSSWALK UNIT PAVING PROPOSED TYPICAL TREE BOLLARD TREE GRATE **EXISTING TREE** : IN SIDEWALK AND PLAZA TYPICAL BENCH **▽** ENTRY TO BUILDING

CUSTOM BENCH

WOOD PAVING IN

PLAZA AREA

- - PROPERTY LINE

DROP CURB W/ OPTION OF TACTILE STRIP

WOODBRIDGE GATEWAY SIGN - "WB" LETTERS

**SHARROW** 