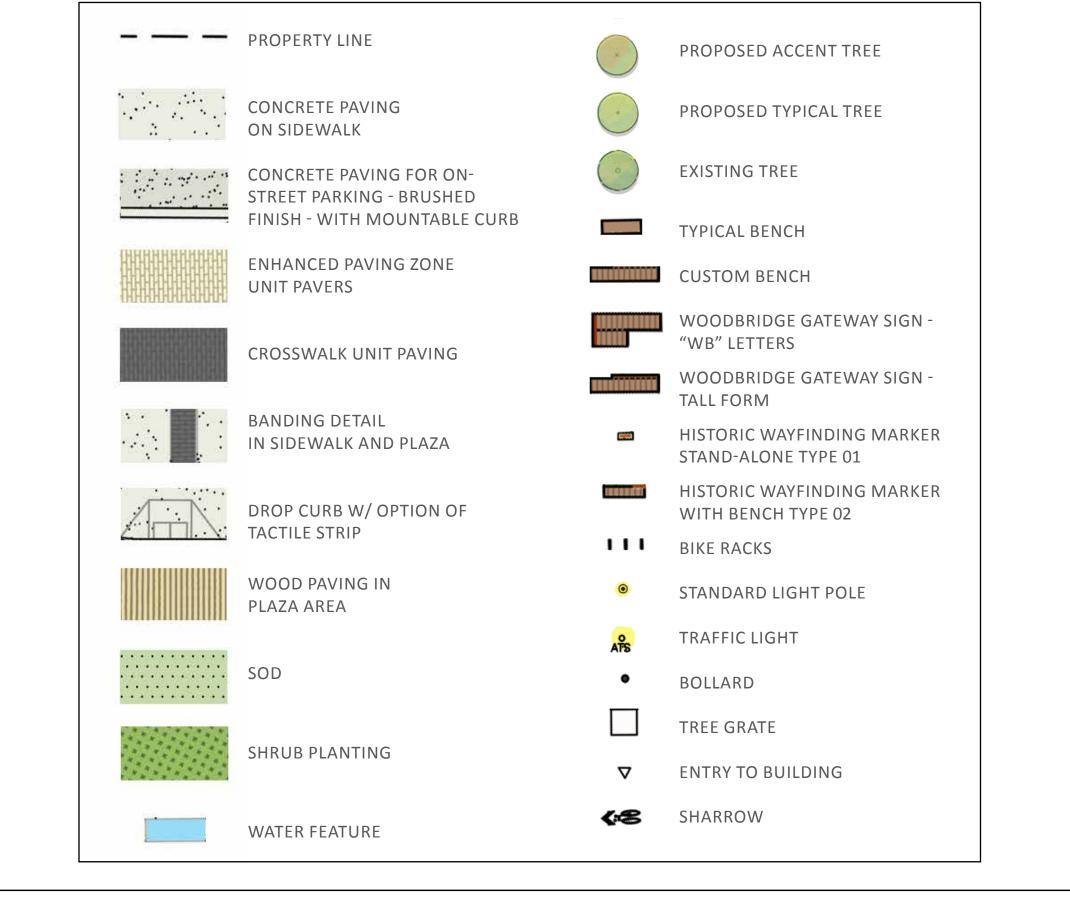

BLOCK B

ATTACHMENT 4

WOODBRIDGE GATEWAY SIGN -TALL FORM CONCRETE PAVING
ON SIDEWALK HISTORIC WAYFINDING MARKER STAND-ALONE TYPE 01 CONCRETE PAVING FOR ONSTREET PARKING - BRUSHED
FINISH - WITH MOUNTABLE CURB SHRUB PLANTING HISTORIC WAYFINDING MARKER WITH BENCH TYPE 02 WATER FEATURE BIKE RACKS ENHANCED PAVING ZONE **UNIT PAVERS** STANDARD LIGHT POLE PROPOSED ACCENT TREE TRAFFIC LIGHT CROSSWALK UNIT PAVING PROPOSED TYPICAL TREE BOLLARD TREE GRATE **EXISTING TREE** : IN SIDEWALK AND PLAZA TYPICAL BENCH **▽** ENTRY TO BUILDING

CUSTOM BENCH

WOOD PAVING IN

PLAZA AREA

- - PROPERTY LINE

DROP CURB W/ OPTION OF TACTILE STRIP

WOODBRIDGE GATEWAY SIGN - "WB" LETTERS

**SHARROW** 