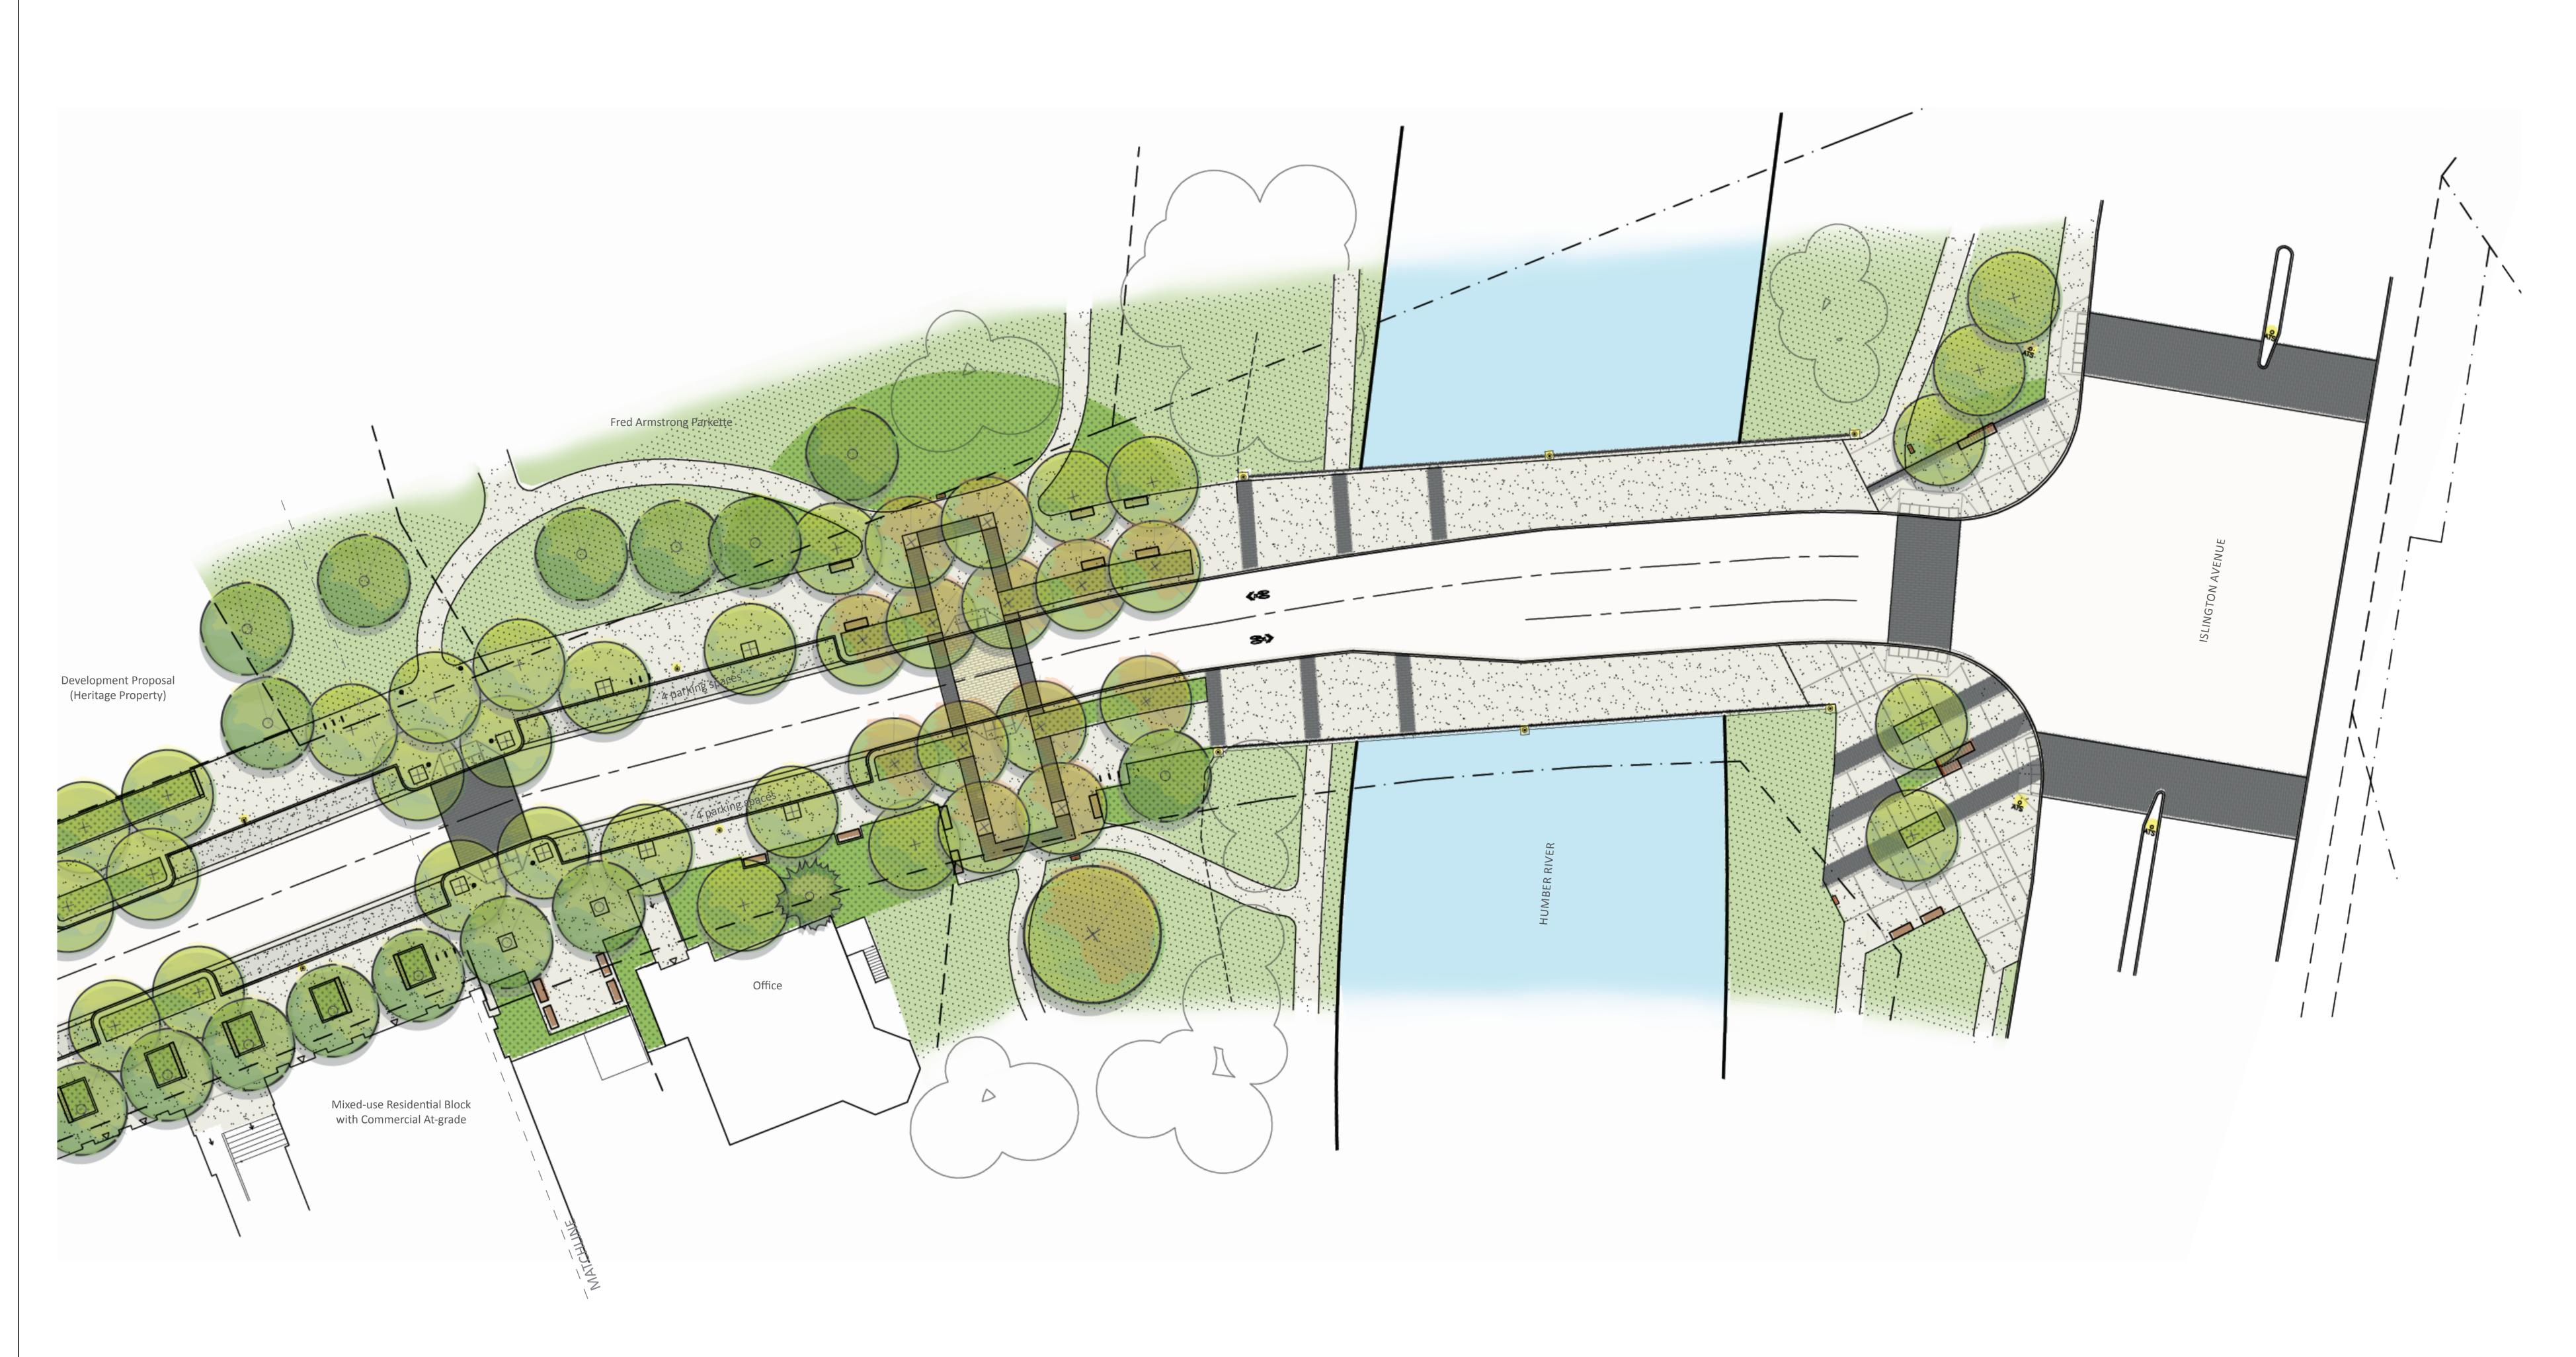

BLOCK B

ATTACHMENT 4

WOODBRIDGE GATEWAY SIGN -TALL FORM CONCRETE PAVING
ON SIDEWALK HISTORIC WAYFINDING MARKER STAND-ALONE TYPE 01 CONCRETE PAVING FOR ONSTREET PARKING - BRUSHED
FINISH - WITH MOUNTABLE CURB SHRUB PLANTING HISTORIC WAYFINDING MARKER WITH BENCH TYPE 02 WATER FEATURE BIKE RACKS ENHANCED PAVING ZONE **UNIT PAVERS** STANDARD LIGHT POLE PROPOSED ACCENT TREE TRAFFIC LIGHT CROSSWALK UNIT PAVING PROPOSED TYPICAL TREE BOLLARD TREE GRATE **EXISTING TREE** : IN SIDEWALK AND PLAZA TYPICAL BENCH **▽** ENTRY TO BUILDING

CUSTOM BENCH

WOOD PAVING IN

PLAZA AREA

- - PROPERTY LINE

DROP CURB W/ OPTION OF TACTILE STRIP

WOODBRIDGE GATEWAY SIGN - "WB" LETTERS

**SHARROW** 