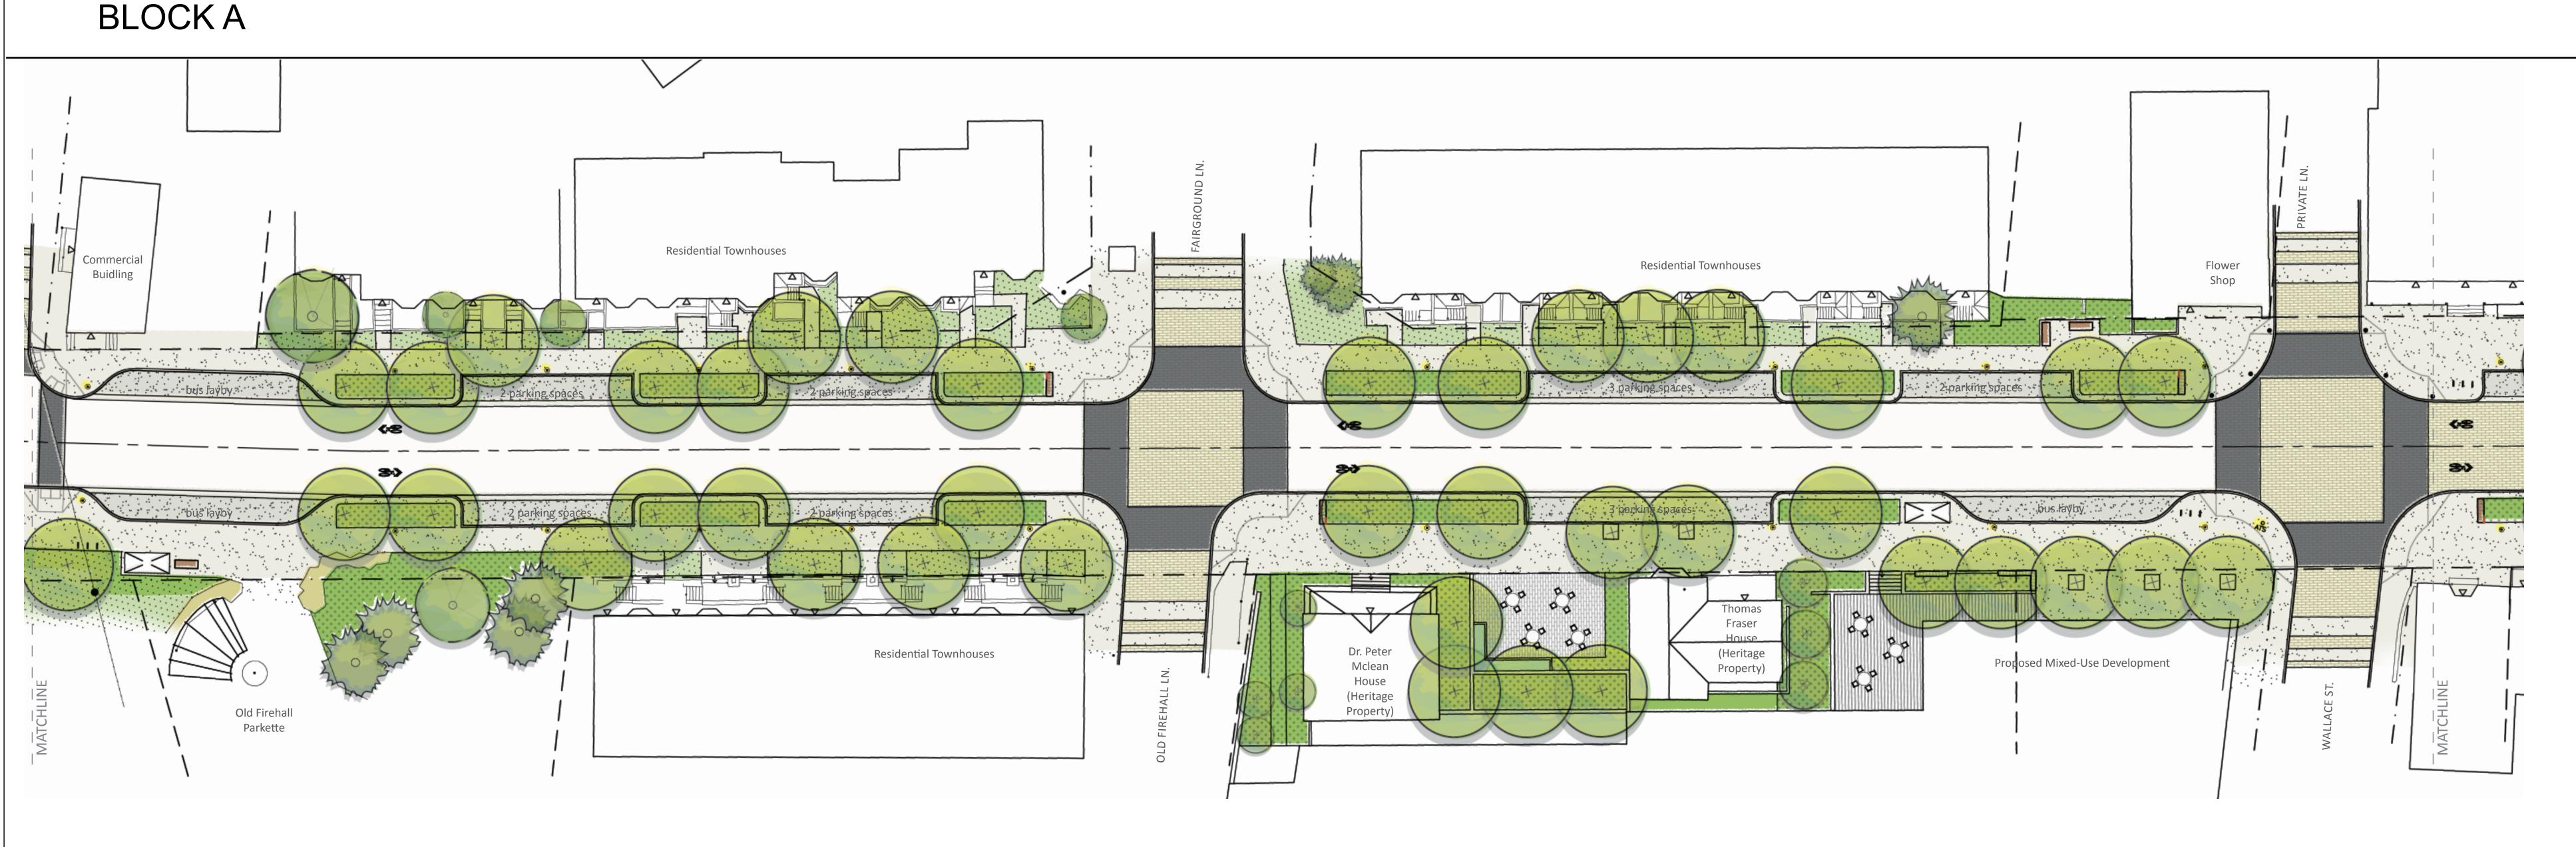

BLOCK B

ATTACHMENT 4

WOODBRIDGE GATEWAY SIGN -TALL FORM CONCRETE PAVING
ON SIDEWALK HISTORIC WAYFINDING MARKER STAND-ALONE TYPE 01 CONCRETE PAVING FOR ONSTREET PARKING - BRUSHED
FINISH - WITH MOUNTABLE CURB SHRUB PLANTING HISTORIC WAYFINDING MARKER WITH BENCH TYPE 02 WATER FEATURE BIKE RACKS ENHANCED PAVING ZONE **UNIT PAVERS** STANDARD LIGHT POLE PROPOSED ACCENT TREE TRAFFIC LIGHT CROSSWALK UNIT PAVING PROPOSED TYPICAL TREE BOLLARD TREE GRATE **EXISTING TREE** : IN SIDEWALK AND PLAZA TYPICAL BENCH **▽** ENTRY TO BUILDING

CUSTOM BENCH

WOOD PAVING IN

PLAZA AREA

- - PROPERTY LINE

DROP CURB W/ OPTION OF TACTILE STRIP

WOODBRIDGE GATEWAY SIGN - "WB" LETTERS

**SHARROW** 