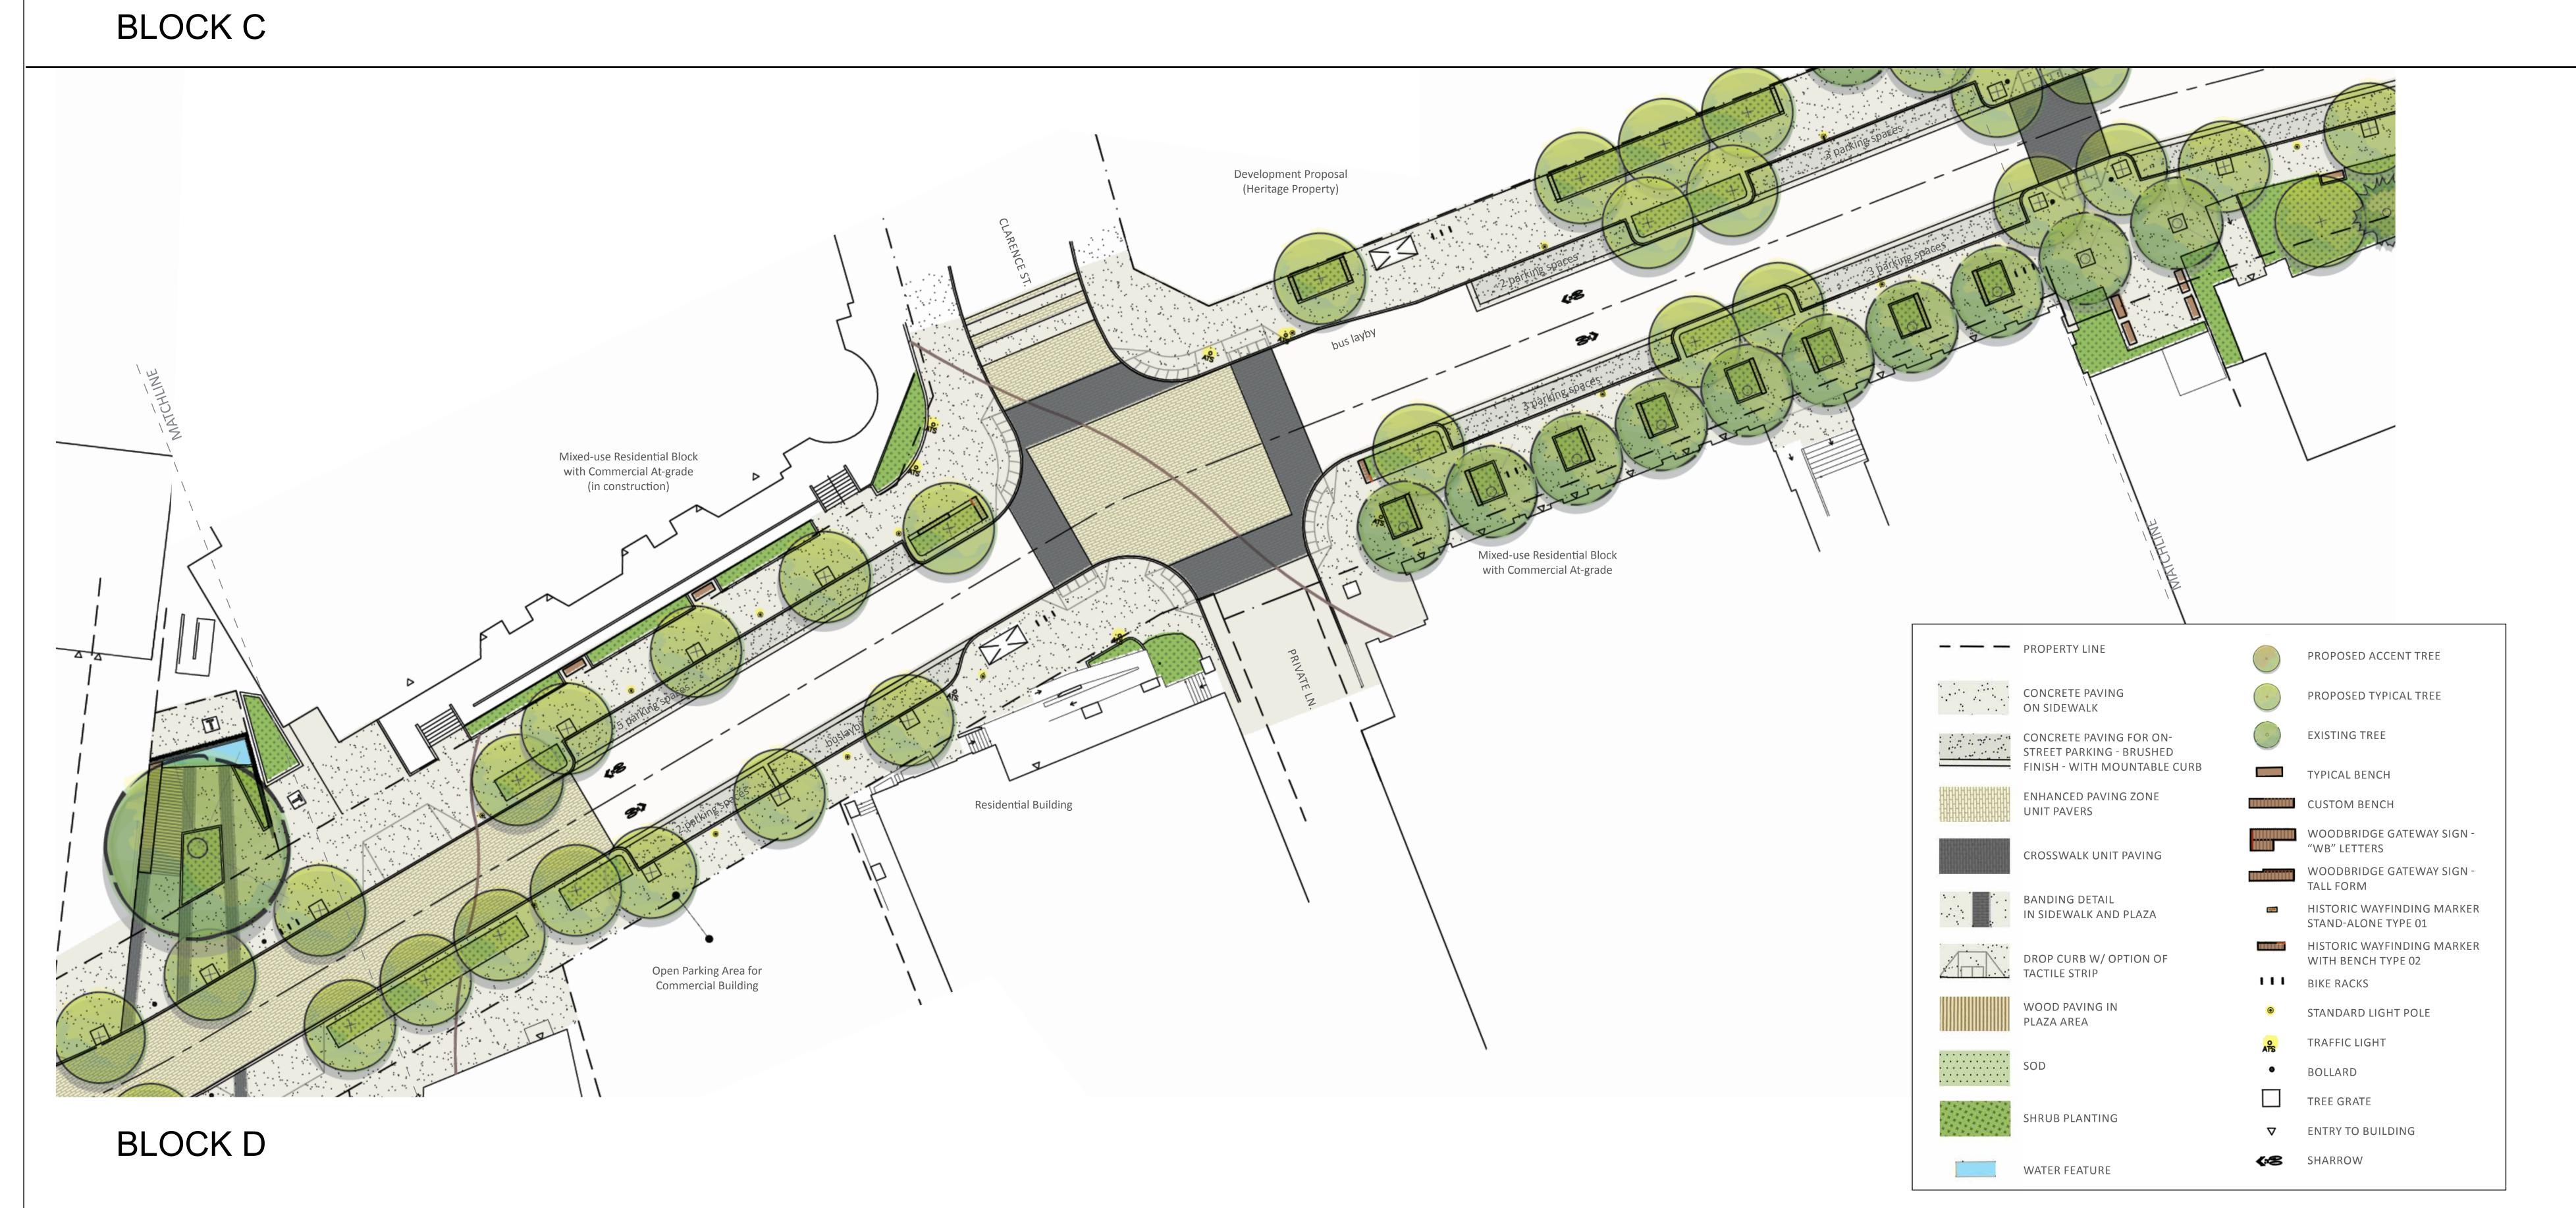

BLOCK B

ATTACHMENT 4

WOODBRIDGE GATEWAY SIGN -TALL FORM CONCRETE PAVING
ON SIDEWALK HISTORIC WAYFINDING MARKER STAND-ALONE TYPE 01 CONCRETE PAVING FOR ONSTREET PARKING - BRUSHED
FINISH - WITH MOUNTABLE CURB SHRUB PLANTING HISTORIC WAYFINDING MARKER WITH BENCH TYPE 02 WATER FEATURE BIKE RACKS ENHANCED PAVING ZONE **UNIT PAVERS** STANDARD LIGHT POLE PROPOSED ACCENT TREE TRAFFIC LIGHT CROSSWALK UNIT PAVING PROPOSED TYPICAL TREE BOLLARD TREE GRATE **EXISTING TREE** : IN SIDEWALK AND PLAZA TYPICAL BENCH **▽** ENTRY TO BUILDING

CUSTOM BENCH

WOOD PAVING IN

PLAZA AREA

- - PROPERTY LINE

DROP CURB W/ OPTION OF TACTILE STRIP

WOODBRIDGE GATEWAY SIGN - "WB" LETTERS

**SHARROW** 