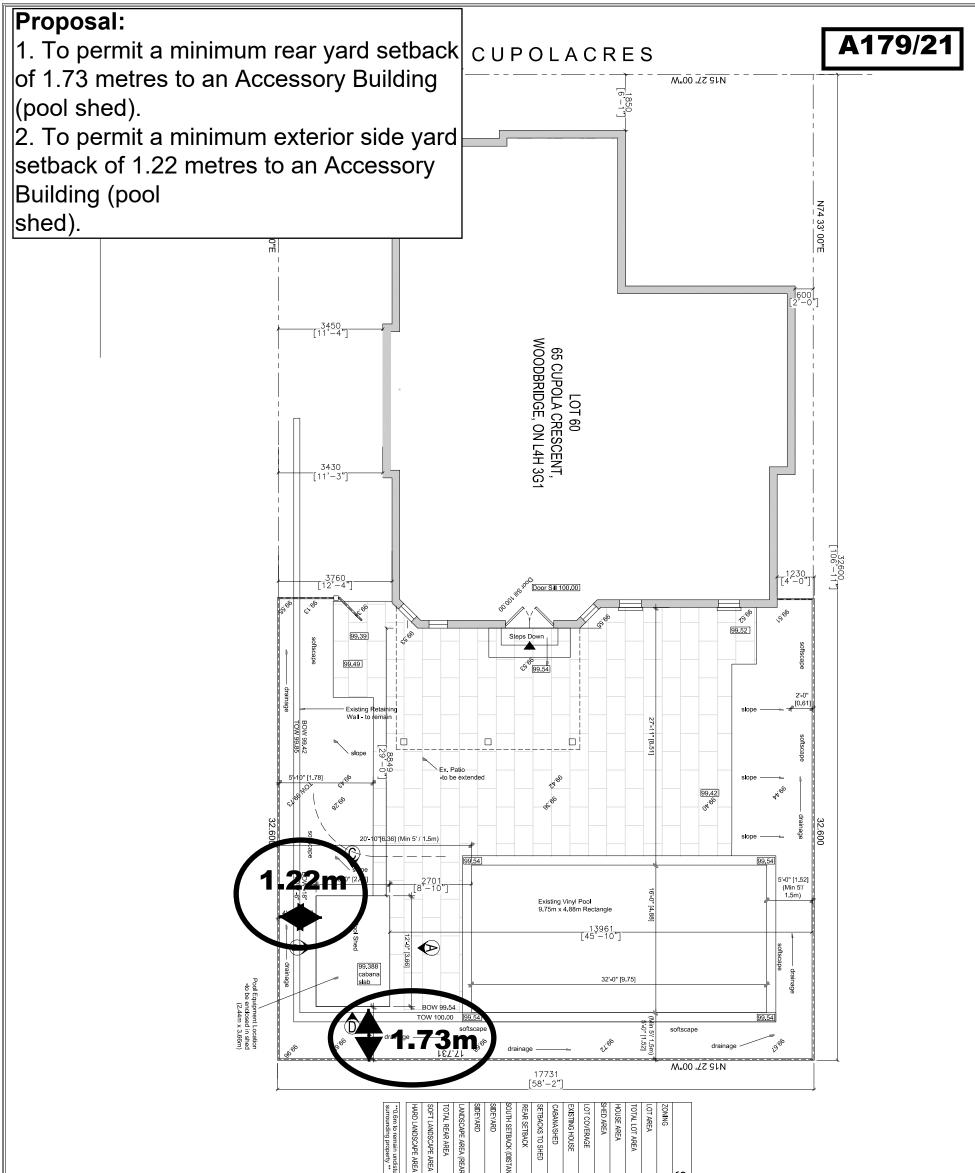

The following variances are being requested from By-Law 1-88, as amended, to accommodate the above proposal:

| By-law Requirement                                                 | Proposal                                                                                                                    |
|--------------------------------------------------------------------|-----------------------------------------------------------------------------------------------------------------------------|
| 1. A minimum rear yard setback of 6.0 metres is required.          | 1. To permit a minimum rear yard setback of 1.73<br>metres to an Accessory Building (pool shed).                            |
| 2. A minimum exterior side yard setback of 3.0 metres is required. | <ol> <li>To permit a minimum exterior side yard setback of<br/>1.22 metres to an Accessory Building (pool shed).</li> </ol> |

Applicant has advised that they cannot comply with By-law for the following reason(s):

There is not enough space for the cabana in the rear yard unless we encroach on the required setback. Zoning by law requires 3m exterior side setback and we need to encroach on that to have a setback of 1.22m. By law requires 6m rear yard setback and we need to encroach on that to have a setback of 1.73m.

#### **Development Planning:**

Vaughan Official Plan 2010 ('VOP 2010'): "Low-Rise Residential"

The Owner is proposing to construct a pool shed in the rear yard with a requested rear yard setback of 1.73 m, and exterior side yard setback of 1.22 m.

FOR STRUCTURAL O

| 9                         | Entrance Door                                          |                 |
|---------------------------|--------------------------------------------------------|-----------------|
| d Grades T.W. Top Of Wall | NUT Exterior Crades                                    | fisturbed       |
| -                         |                                                        |                 |
| 1905.6sq/ft               | N/A                                                    | REA             |
| 916.7sq/ft                | 76 28sq m 821 sq ft                                    | ΈA              |
| 2821.7sq/ft               | 262 1sq m -135sq m x 60% =<br>127 1 x 60% = 76 28 sq m |                 |
| PROVIDED                  | BY LAW                                                 | EAR LOT)        |
| 1.220m                    | N/A                                                    |                 |
| 13.961m                   | N/A                                                    |                 |
| 8.849m                    | N/A                                                    | TANCE TO HOUSE) |
| 1.73m                     | N/A                                                    |                 |
| PROVIDED                  | BY LAW                                                 |                 |
| 1.54%                     | N/A                                                    |                 |
| 31.7%                     | NHA                                                    |                 |
| PROVIDED                  | BY LAW                                                 |                 |
| 96sq/ft                   | 8.91m2                                                 |                 |
| 1975.1sq/ft               | 183.4m2                                                |                 |
| 6229.3sq/ft               | 578.7m2                                                |                 |
| SQ/FT                     | M2                                                     |                 |
|                           |                                                        |                 |
|                           | SITE DEVELOPMENT                                       | SITE DE'        |
|                           |                                                        |                 |