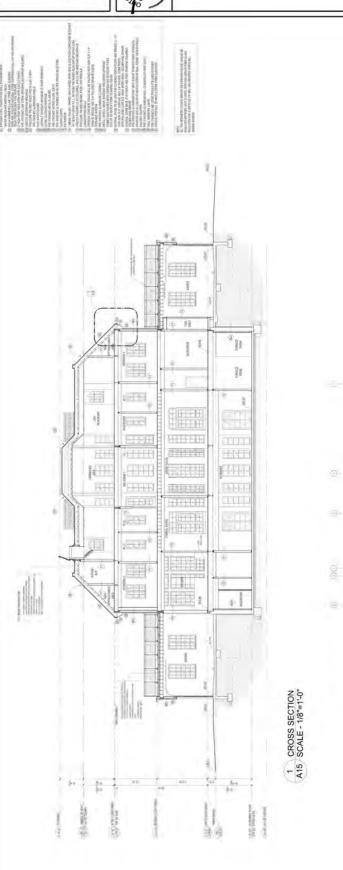

The separate

2 CROSS SECTION A15 SCALE - 1/8"=1'-0"

n Architecture Inc.
Person, Inth MALHOTRA, ACCITECT.
9120 Lesies Street, Suite-208
Richmond Hill, Onlisio, Les 349
T.: 4 1 6: 3 0 3 1 4 4 8 2 1
E: In the Barachinecture com

D FOR M.V. NM
D FOR B.P. DV
D FOR B.P. DV
open of the periodical design of the periodical design

ED (CE ROAD

CROSS

17-60

A15