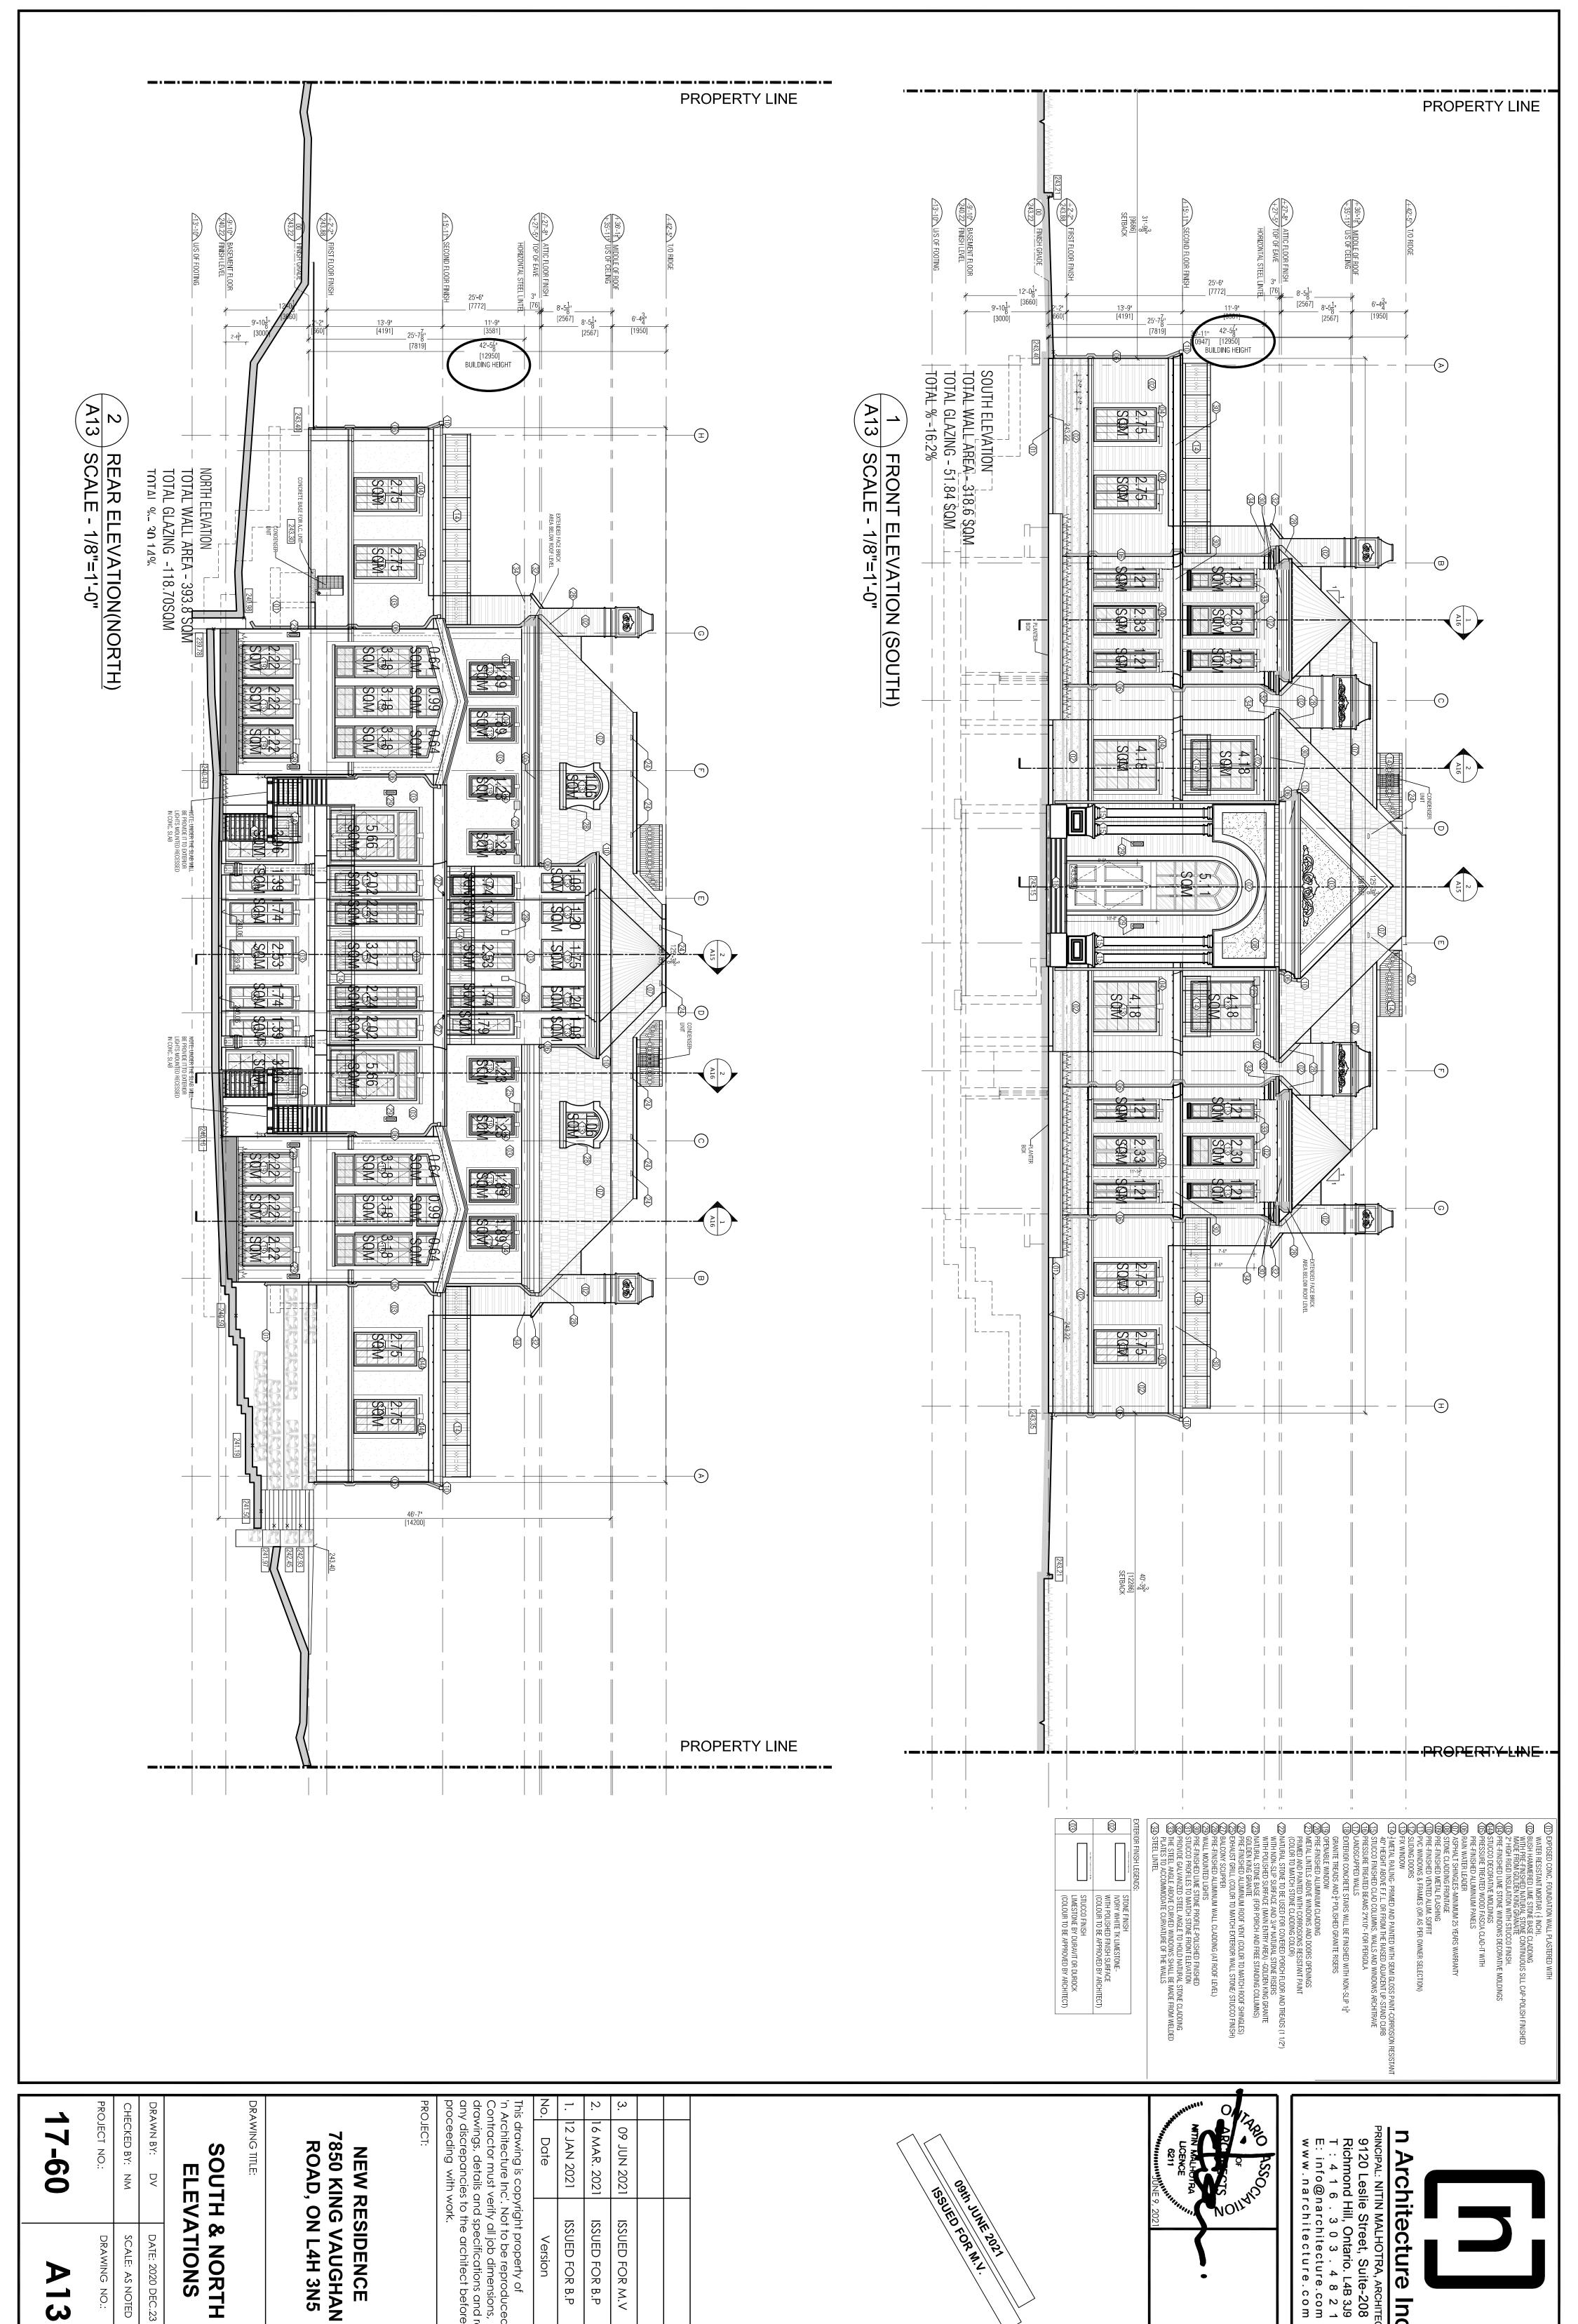

of a proposed single-family dwelling.

The following variances are being requested from By-Law 1-88, as amended, to accommodate the above proposal:

| By-law Requirement                                  | Proposal                                     |
|-----------------------------------------------------|----------------------------------------------|
| A maximum building height of 11 metres is permitted | To permit a maximum building height of 12.95 |
| [Schedule A].                                       | metres.                                      |

At a proposed height of 12.95 m measured to the top of a flat roof, the Development Planning Department has no concerns considering the large size of the property and its location within an area characterized by agricultural and rural residential lots.

Elevation drawings are provided to reflect the style of roof to which building height has been applied (i.e. flat, mansard, gable etc.) as per By-law 1-88 and the Committee of Adjustment approval. Please note, that architectural design features (i.e. window placement), that do not impact the style of roof approved by the Committee, are not regulated by this decision.

| A14               | 17-60          |
|-------------------|----------------|
| DRAWING NO.:      | PROJECT NO.:   |
| SCALE: AS NOTED   | CHECKED BY: NM |
| DATE: 2020 DEC.23 | DRAWN BY: DV   |
| ELEVATIONS        | ELEV.          |

DRAWING TITLE: EAST & WEST

NEW RESIDENCE 7850 KING VAUGHAN ROAD, ON L4H 3N5

PROJECT:

| any discrepancies to the architect before       |
|-------------------------------------------------|
|                                                 |
| drawings, details and specifications and report |
|                                                 |
| Contractor must verify all job dimensions,      |
|                                                 |
| 'n Architecture Inc'. Not to be reproduced.     |
|                                                 |
| This drawing is copyright property of           |
|                                                 |
|                                                 |
|                                                 |