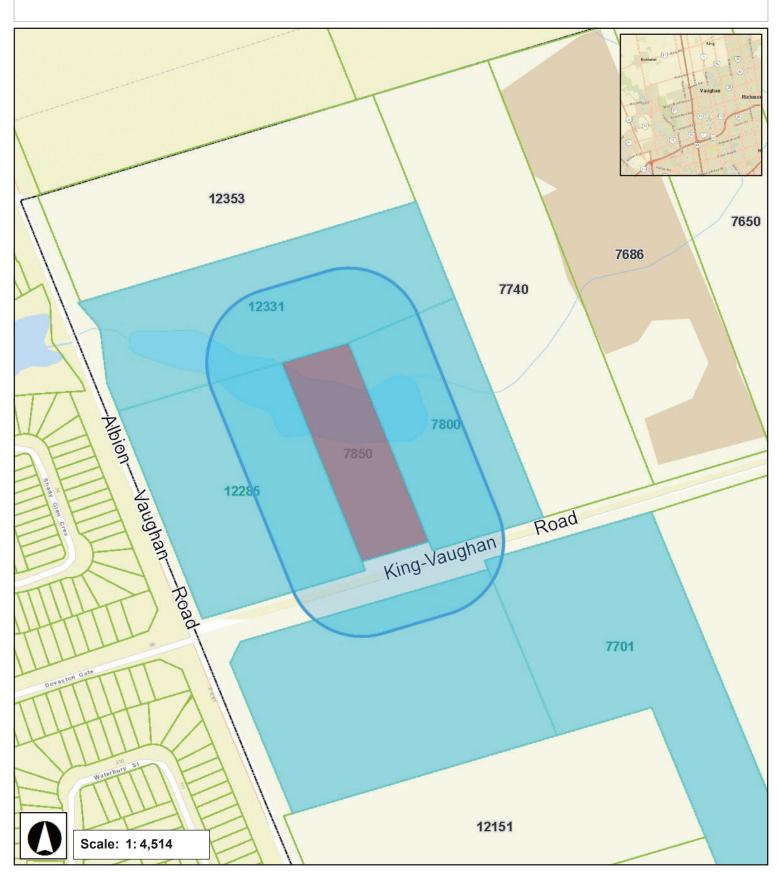

Location Map Plans & Sketches

7850 KING-VAUGHAN ROAD, VAUGHAN

DATE: 2020 DEC.23 SCALE: AS NOTED DRAWING NO .: W

**NEW RESIDENCE** 

This drawing is copyright property of 'n Architecture Inc'. Not to be reproduced. Contractor must verify all job dimensions, drawings, details and specifications and report any discrepancies to the architect before proceeding with work.