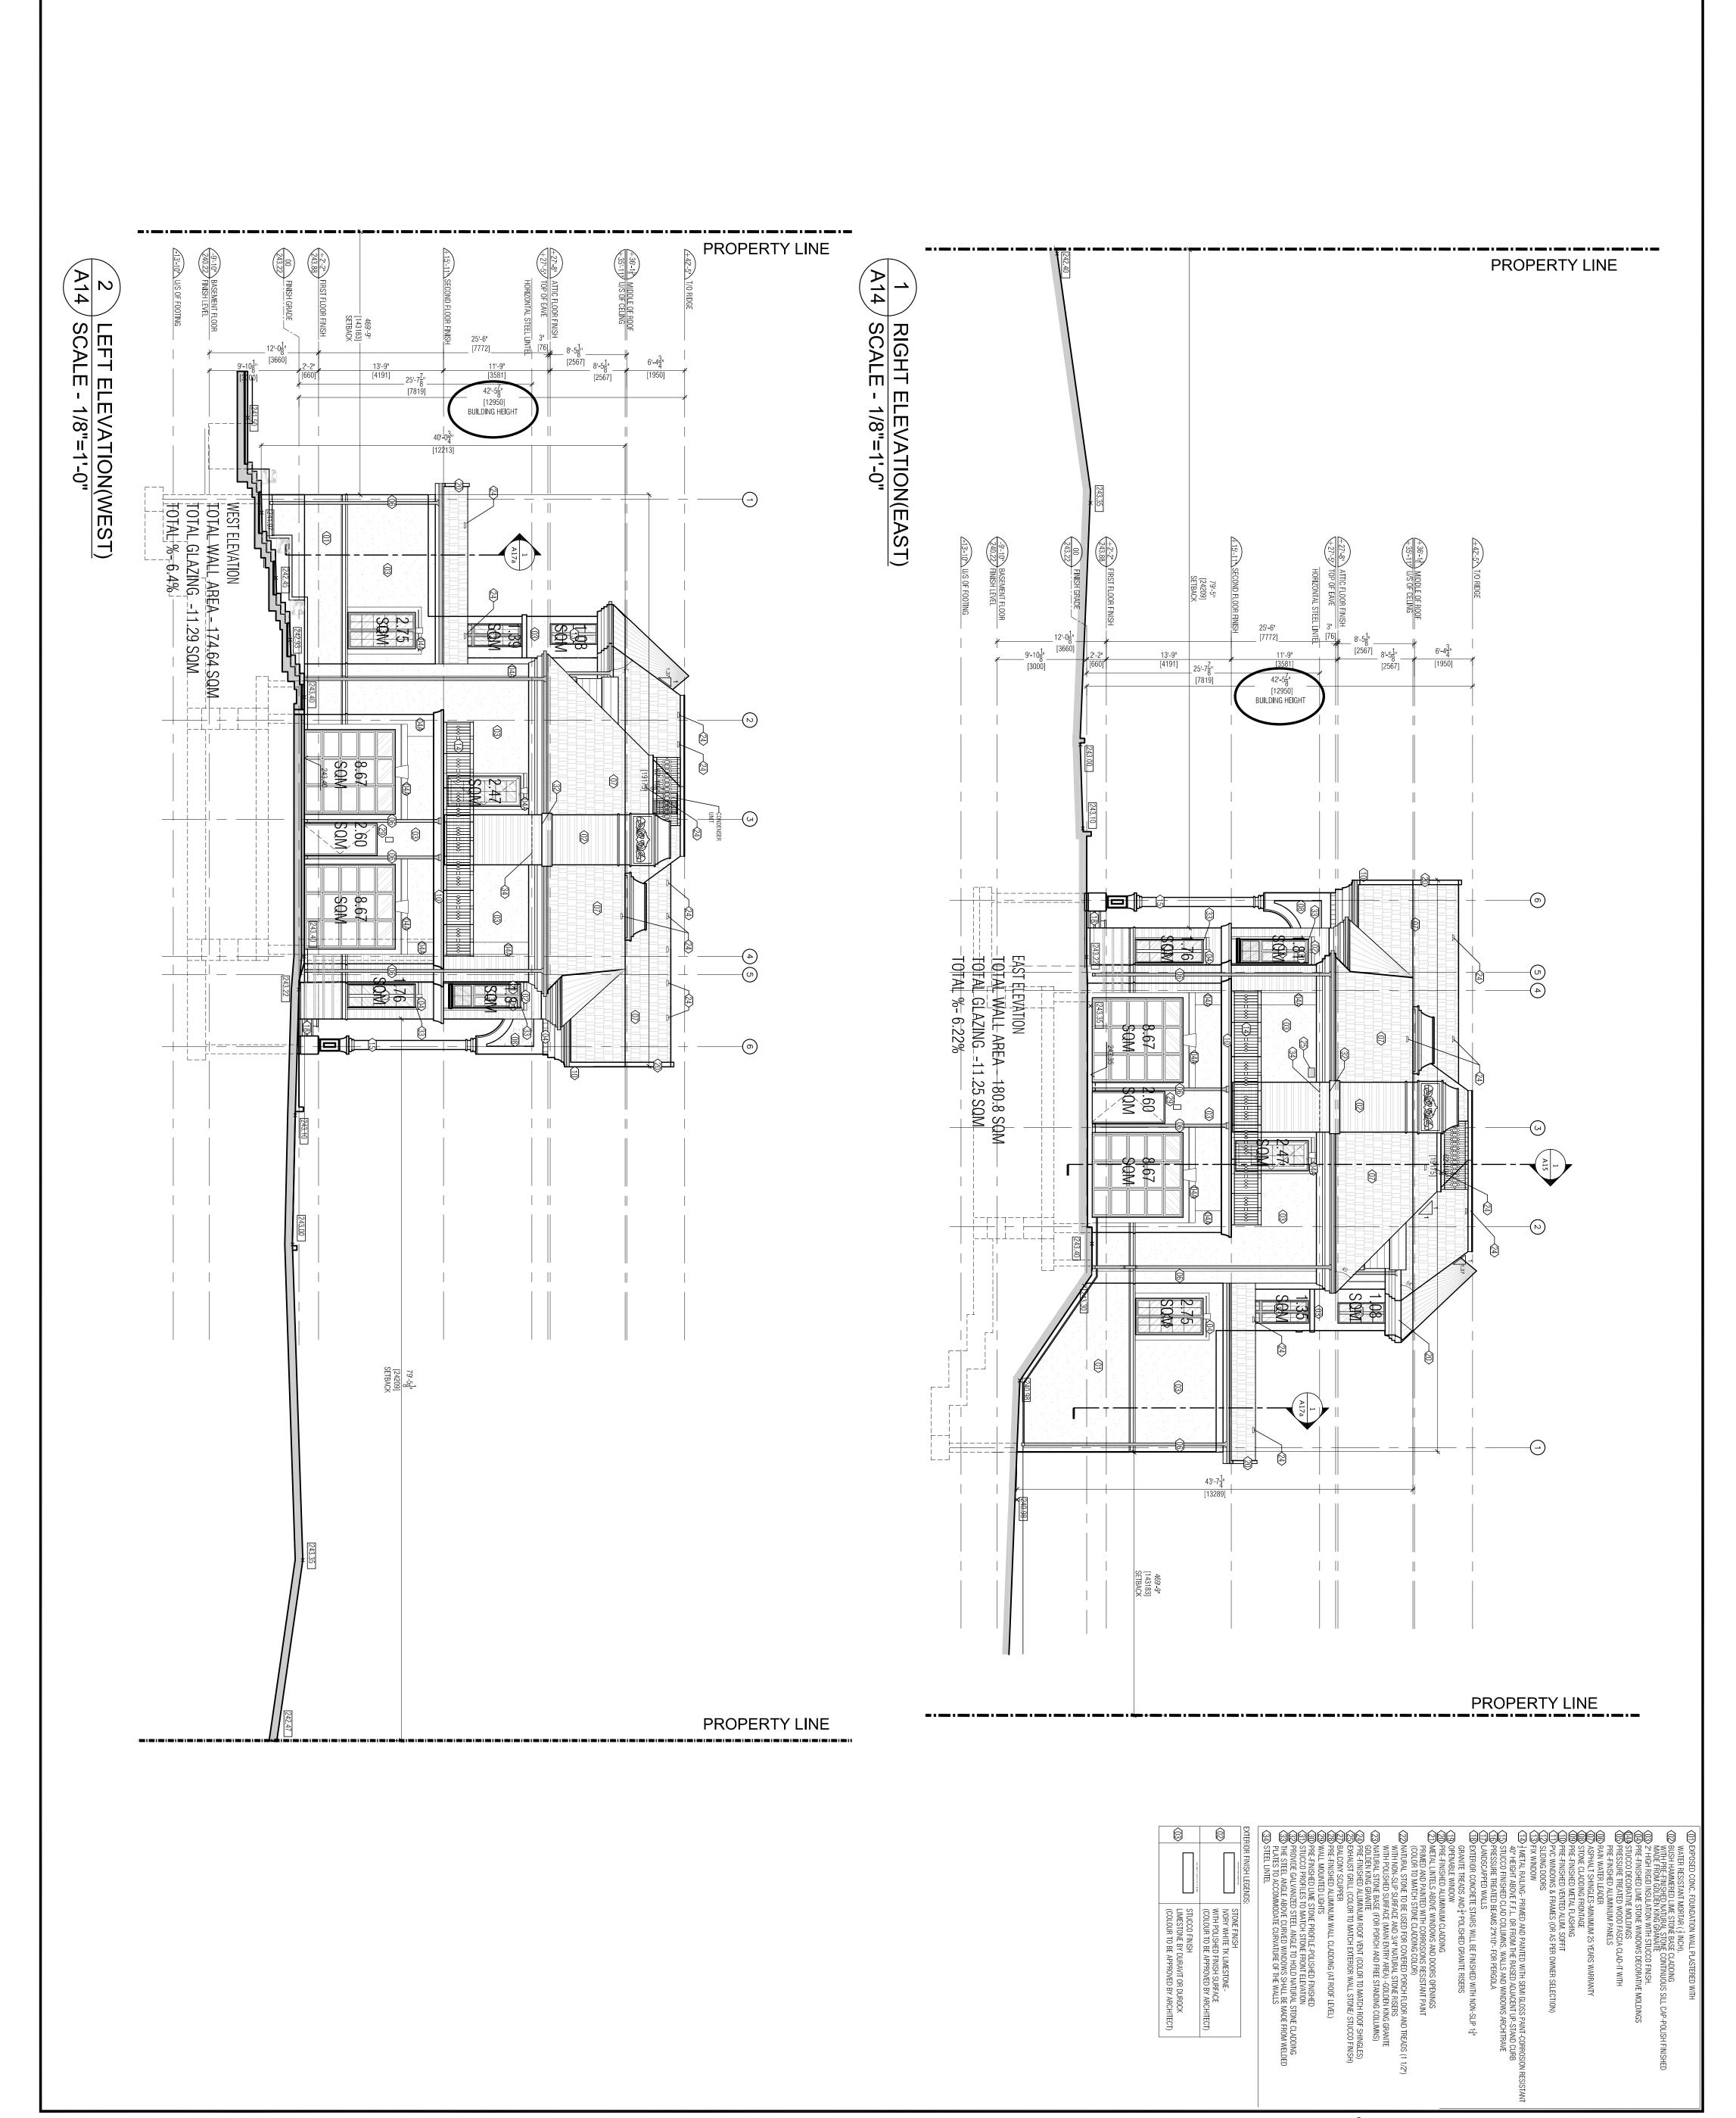

of a proposed single-family dwelling.

The following variances are being requested from By-Law 1-88, as amended, to accommodate the above proposal:

| By-law Requirement                                  | Proposal                                     |
|-----------------------------------------------------|----------------------------------------------|
| A maximum building height of 11 metres is permitted | To permit a maximum building height of 12.95 |
| [Schedule A].                                       | metres.                                      |

At a proposed height of 12.95 m measured to the top of a flat roof, the Development Planning Department has no concerns considering the large size of the property and its location within an area characterized by agricultural and rural residential lots.

Elevation drawings are provided to reflect the style of roof to which building height has been applied (i.e. flat, mansard, gable etc.) as per By-law 1-88 and the Committee of Adjustment approval. Please note, that architectural design features (i.e. window placement), that do not impact the style of roof approved by the Committee, are not regulated by this decision.

| A14               | 17-60          |
|-------------------|----------------|
| DRAWING NO.:      | PROJECT NO.:   |
| SCALE: AS NOTED   | CHECKED BY: NM |
| DATE: 2020 DEC.23 | DRAWN BY: DV   |
| ELEVATIONS        | ELEV.          |

DRAWING TITLE: EAST & WEST

NEW RESIDENCE 7850 KING VAUGHAN ROAD, ON L4H 3N5

PROJECT:

| any discrepancies to the architect before       |
|-------------------------------------------------|
|                                                 |
| drawings, details and specifications and report |
|                                                 |
| Contractor must verify all job dimensions,      |
|                                                 |
| 'n Architecture Inc'. Not to be reproduced.     |
|                                                 |
| This drawing is copyright property of           |
|                                                 |
|                                                 |
|                                                 |