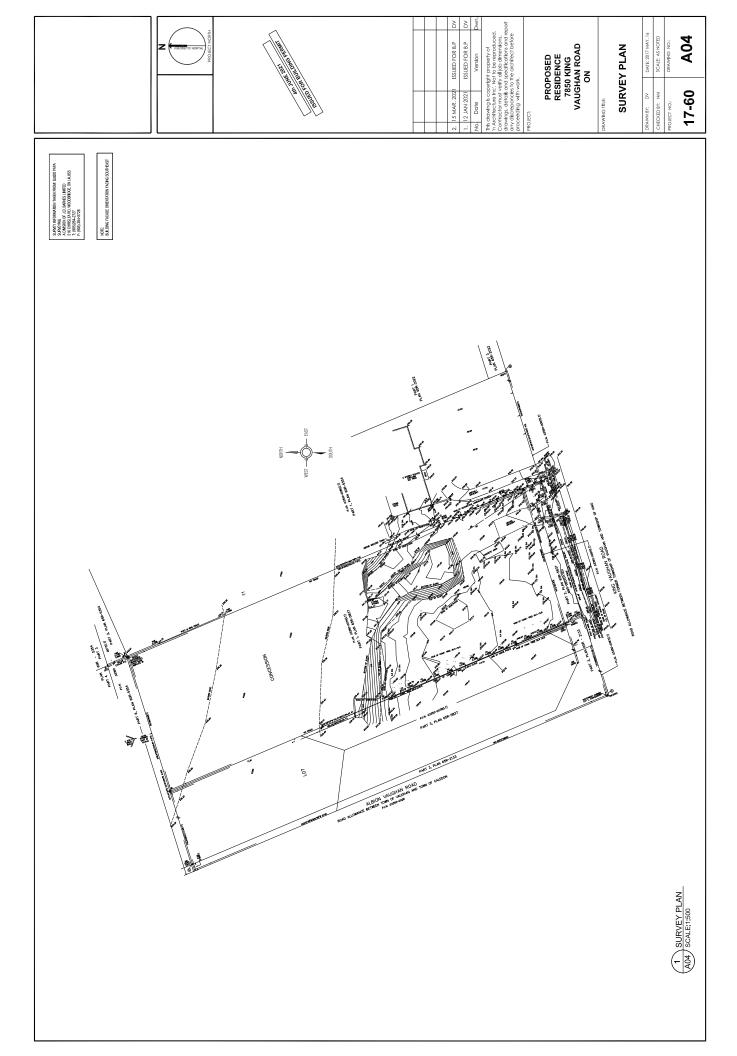

Location Map Plans & Sketches

7850 KING-VAUGHAN ROAD, VAUGHAN

DATE: 2020 DEC.23 SCALE: AS NOTED DRAWING NO .: W

**NEW RESIDENCE** 

This drawing is copyright property of 'n Architecture Inc'. Not to be reproduced. Contractor must verify all job dimensions, drawings, details and specifications and report any discrepancies to the architect before proceeding with work.

ISSUED FOR B.P ISSUED FOR B.P ISSUED FOR M.V Version Dwn. D۷ DV Z Z

n Architecture Inc

PRINCIPAL: NITIN MALHOTRA, ARCHITECT.

9120 Leslie Street, Suite-208
Richmond Hill, Ontario. L4B 3J9
T: 4 1 6 . 3 0 3 . 4 8 2 1
E: info@narchitecture.com
www.narchitecture.com

| A14               | 17-60          |
|-------------------|----------------|
| DRAWING NO.:      | PROJECT NO.:   |
| SCALE: AS NOTED   | CHECKED BY: NM |
| DATE: 2020 DEC.23 | DRAWN BY: DV   |
| ELEVATIONS        | ELEV.          |