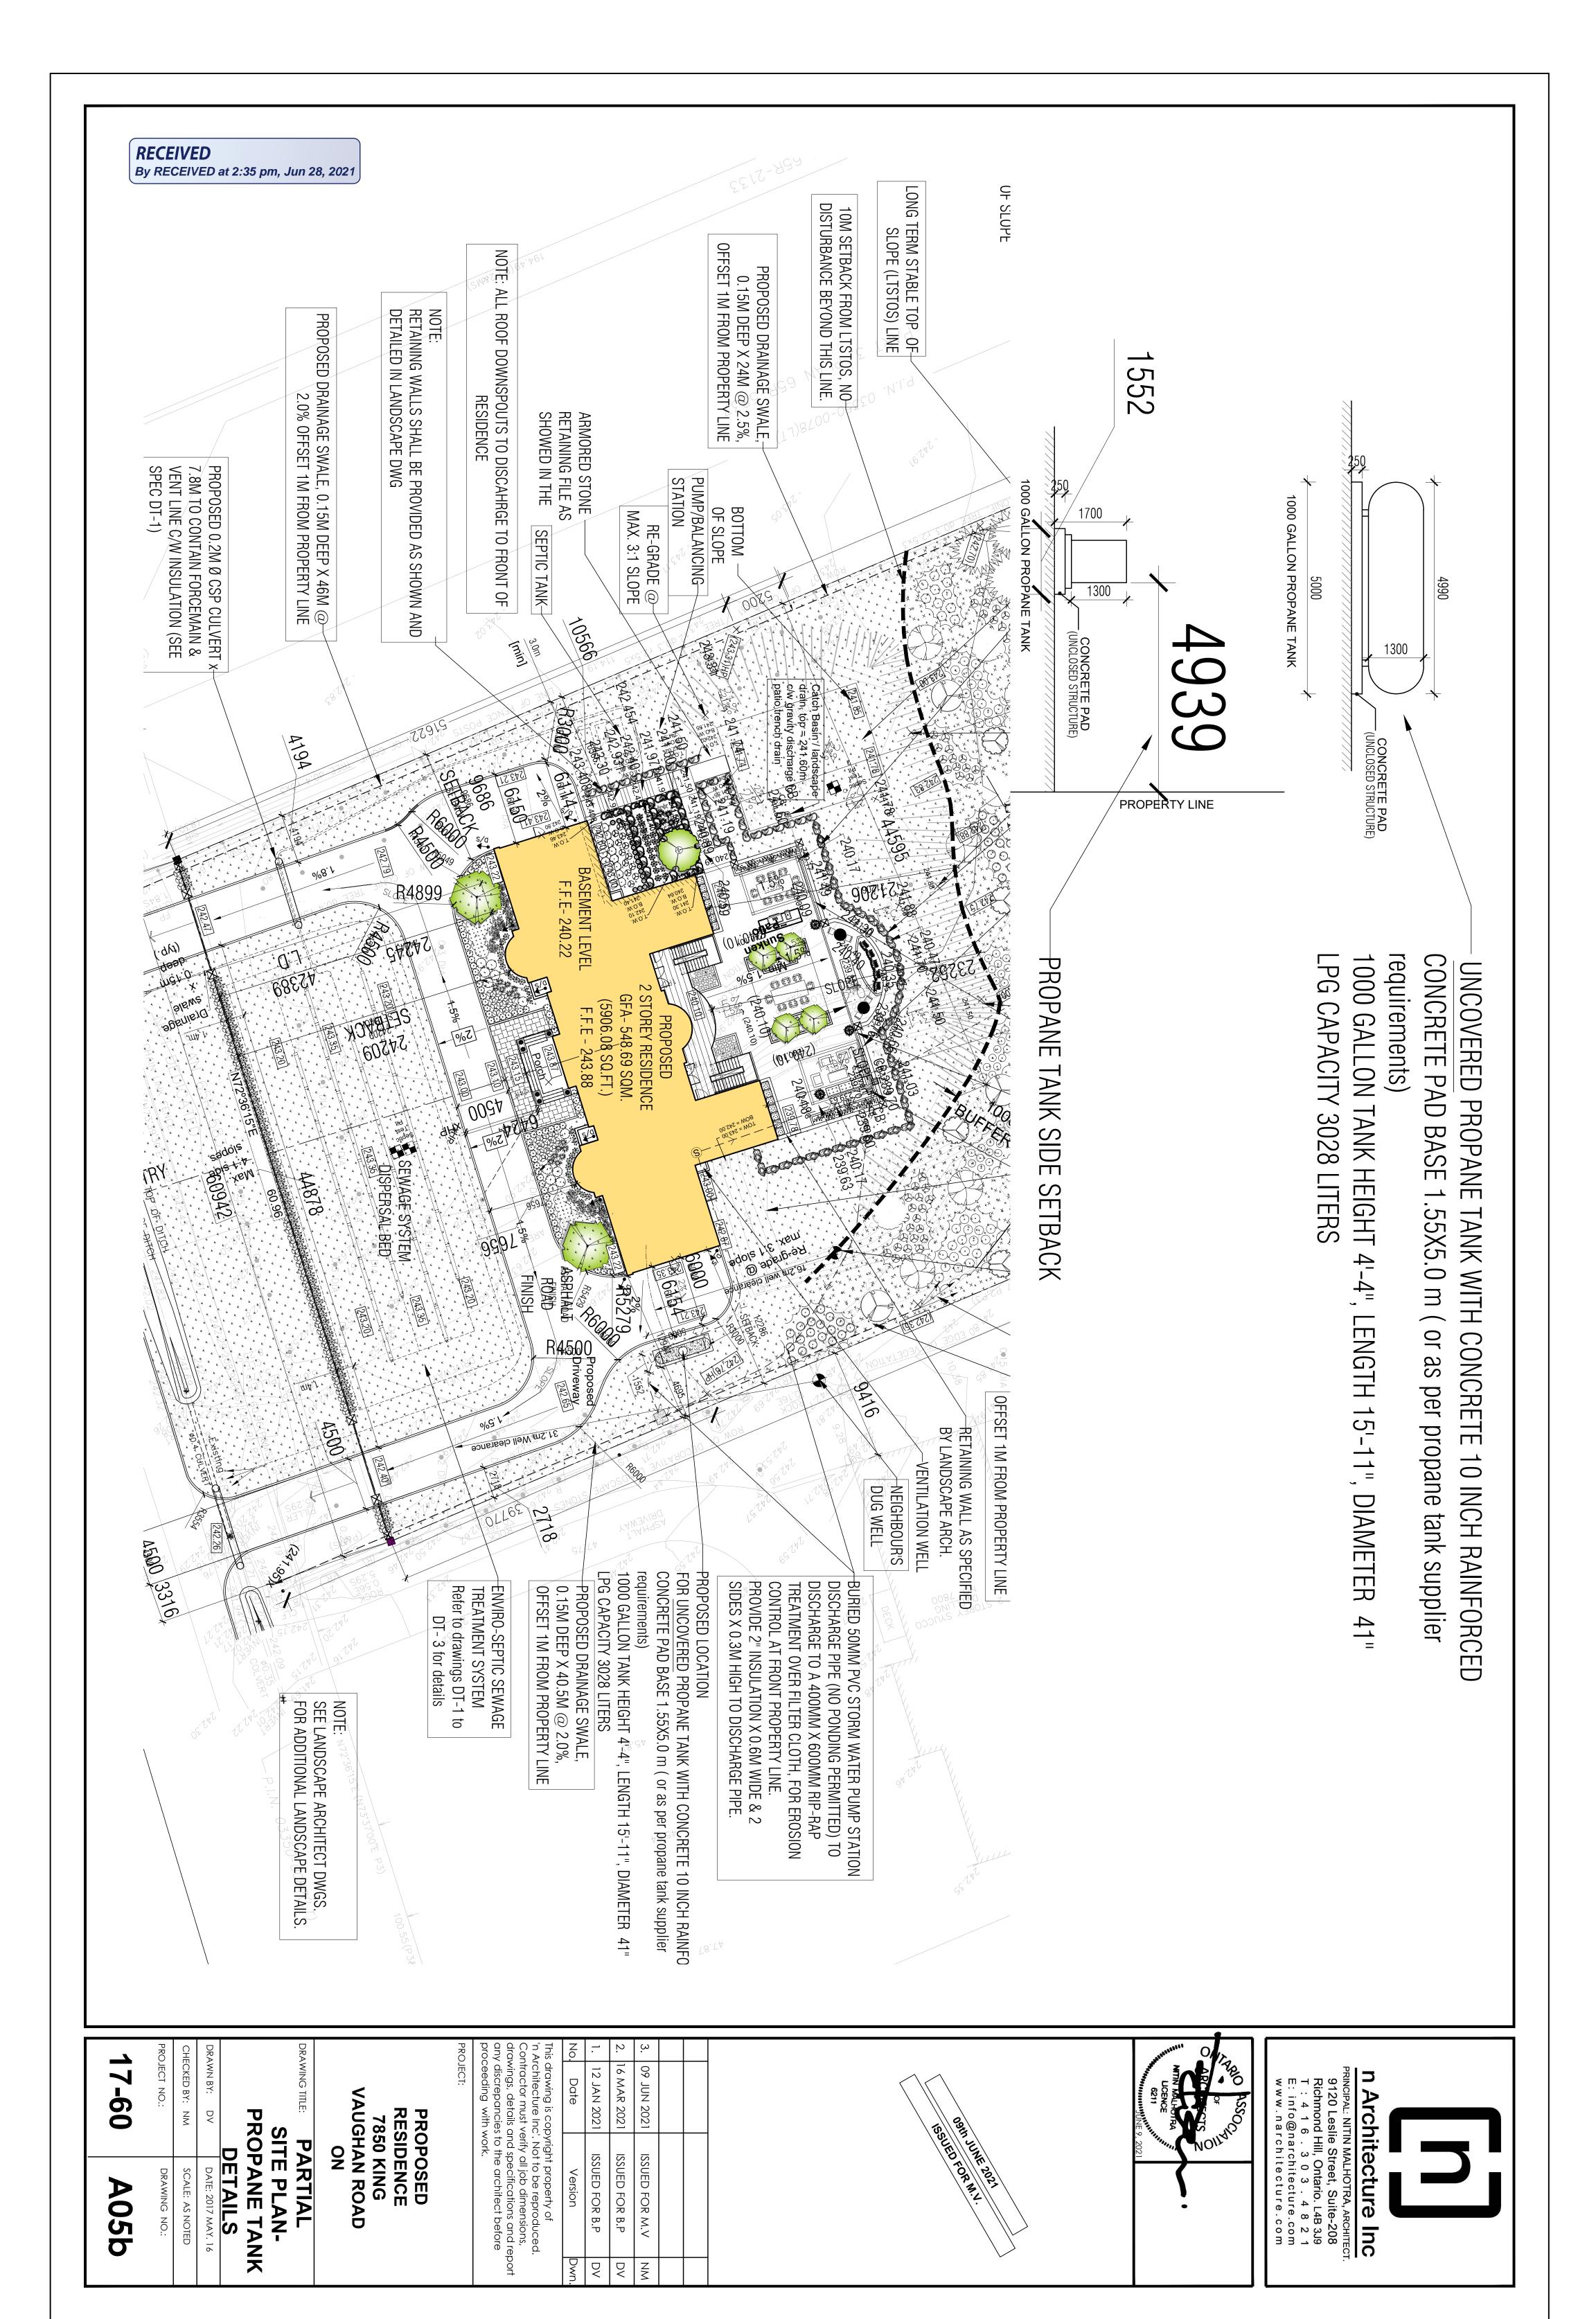

Location Map Plans & Sketches

7850 KING-VAUGHAN ROAD, VAUGHAN

DATE: 2020 DEC.23 SCALE: AS NOTED DRAWING NO .: W

**NEW RESIDENCE** 

This drawing is copyright property of 'n Architecture Inc'. Not to be reproduced. Contractor must verify all job dimensions, drawings, details and specifications and report any discrepancies to the architect before proceeding with work.