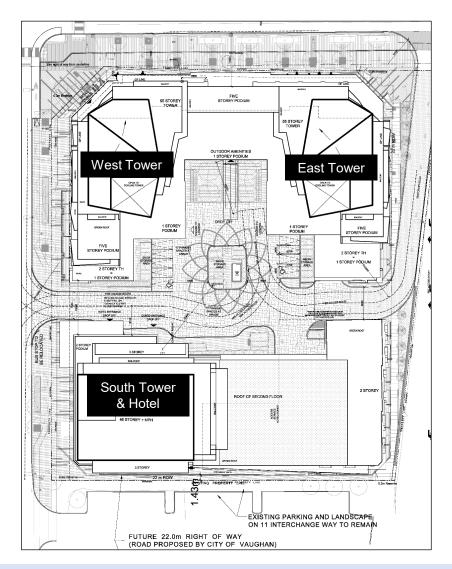

## **Site Context and Site Plan**

## **Site Statistics**

| RESIDENTIAL       | GFA              |                |                                                            |                                                        |        |             |
|-------------------|------------------|----------------|------------------------------------------------------------|--------------------------------------------------------|--------|-------------|
| WEST AND EAST     | BUILDIN          | IGS            |                                                            |                                                        |        |             |
|                   | WEST             | OWER           | EAST TOWER                                                 | SOUTH TOWER                                            | SE TH. | TOTAL       |
| GF GFA            |                  | 2243           | m2                                                         | 431 m2                                                 | 661 m2 | 3335 m2     |
| MEZZANINE GFA     | 1050             | m2             | 1100 m2                                                    | 715 m2                                                 | 661 m2 | 3526 m2     |
| 2nd FLOOR GFA     |                  | 1692           | m2                                                         |                                                        |        | 1692 m2     |
| 3rd FLOOR GFA     |                  | 1692           | m2                                                         |                                                        |        | 1692 m2     |
| 4th FLOOR GFA     | 1692 m2          |                |                                                            |                                                        |        | 1692 m2     |
| 5th FLOOR GFA     |                  | 1692           | m2                                                         |                                                        |        | 1692 m2     |
| Typical FLOOR GFA | 49 FLO<br>41267. | 8 m2           | 842.2 m2 x<br>49 FLOORS=<br>41267.8 m2<br>(FLOORS 6th-54th | 903 m2 x<br>29 FLOORS=<br>26187 m2<br>)(FLOORS 18th-46 |        | 108722.6 m2 |
| TOP FLOOR GFA     | 147              | m2             | 147 m2                                                     |                                                        |        | 294 m2      |
| RESIDENTIAL O     | GFA ( <u>NO</u>  | T INCLU        | DING INDOOR                                                | AMENITY AREA                                           | )      | 122645.6 m2 |
| RESIDENTIAL MECH  | ∃ GCA            | 383 n<br>565 n |                                                            | 3 m2<br>55 m2                                          | 744 m2 | 2640 m2     |