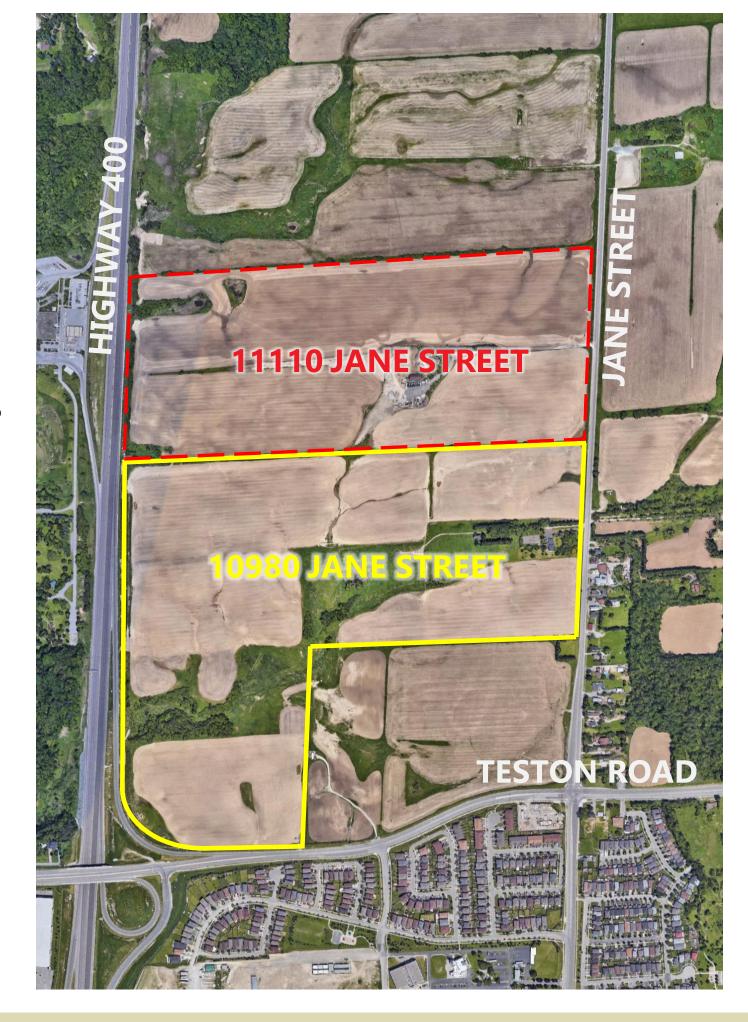

### SITE LOCATION

 Block 34 East Employment Lands

Major Intersection: Teston Road
 & Jane Street

#### **BACKGROUND & PURPOSE**

- Active development applications on both parcels
- 10980 Jane Street: Draft Plan of Subdivision
  & Zoning By-law Amendment under review.
- 11110 Jane Street:
  - Draft Plan of Subdivision, Site Plan Application approved subject to conditions – Detailed engineering.
  - Zoning By-law Amendment approved (By-law 051-2020)
- Consent required to create functional driveway for the proposed development at 11110 Jane Street