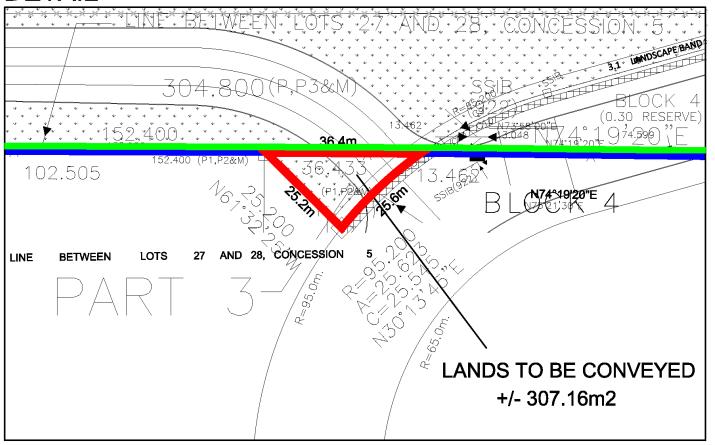

### **CONSENT SKETCH PLAN**

#### **DETAIL**

- LANDS TO BE RETAINED (53 ha)
- —— LANDS TO BE SEVERED (307 m<sup>2</sup>)
- ---- RECIPIENT LANDS