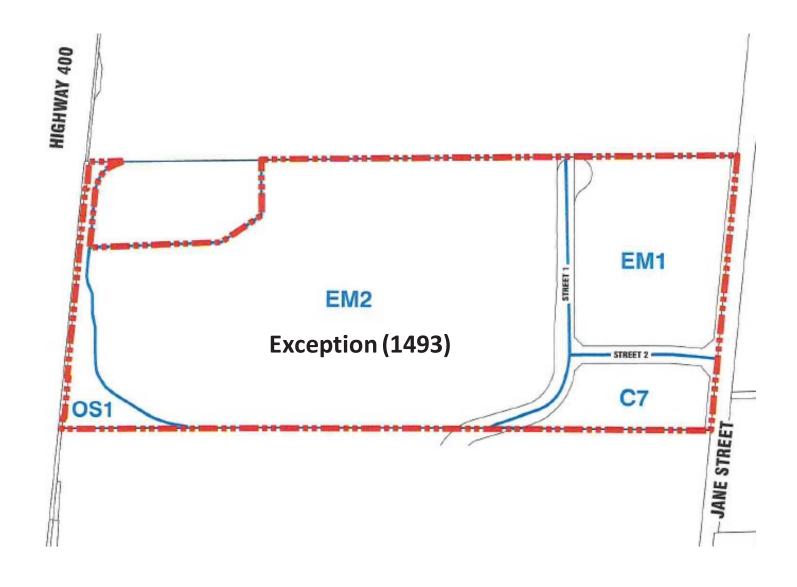

#### **ZONING BY-LAW**

## Proposed Amendment 10980 Jane Street

Current Zoning: A - Agricultural