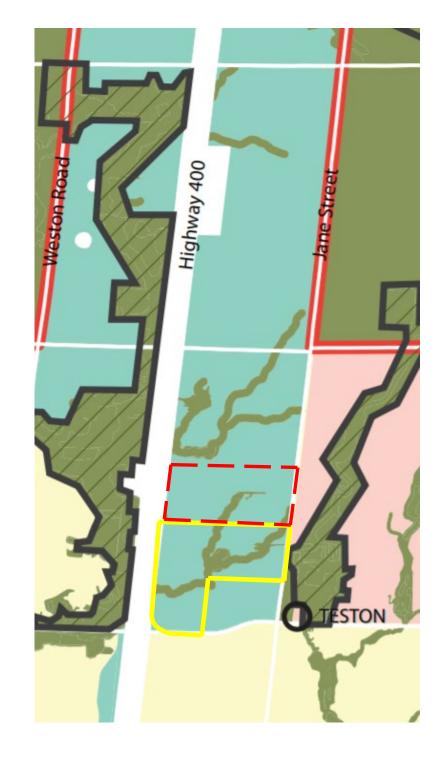

### SITE LOCATION

 Block 34 East Employment Lands

Major Intersection: Teston Road
 & Jane Street

#### **OFFICIAL PLAN**