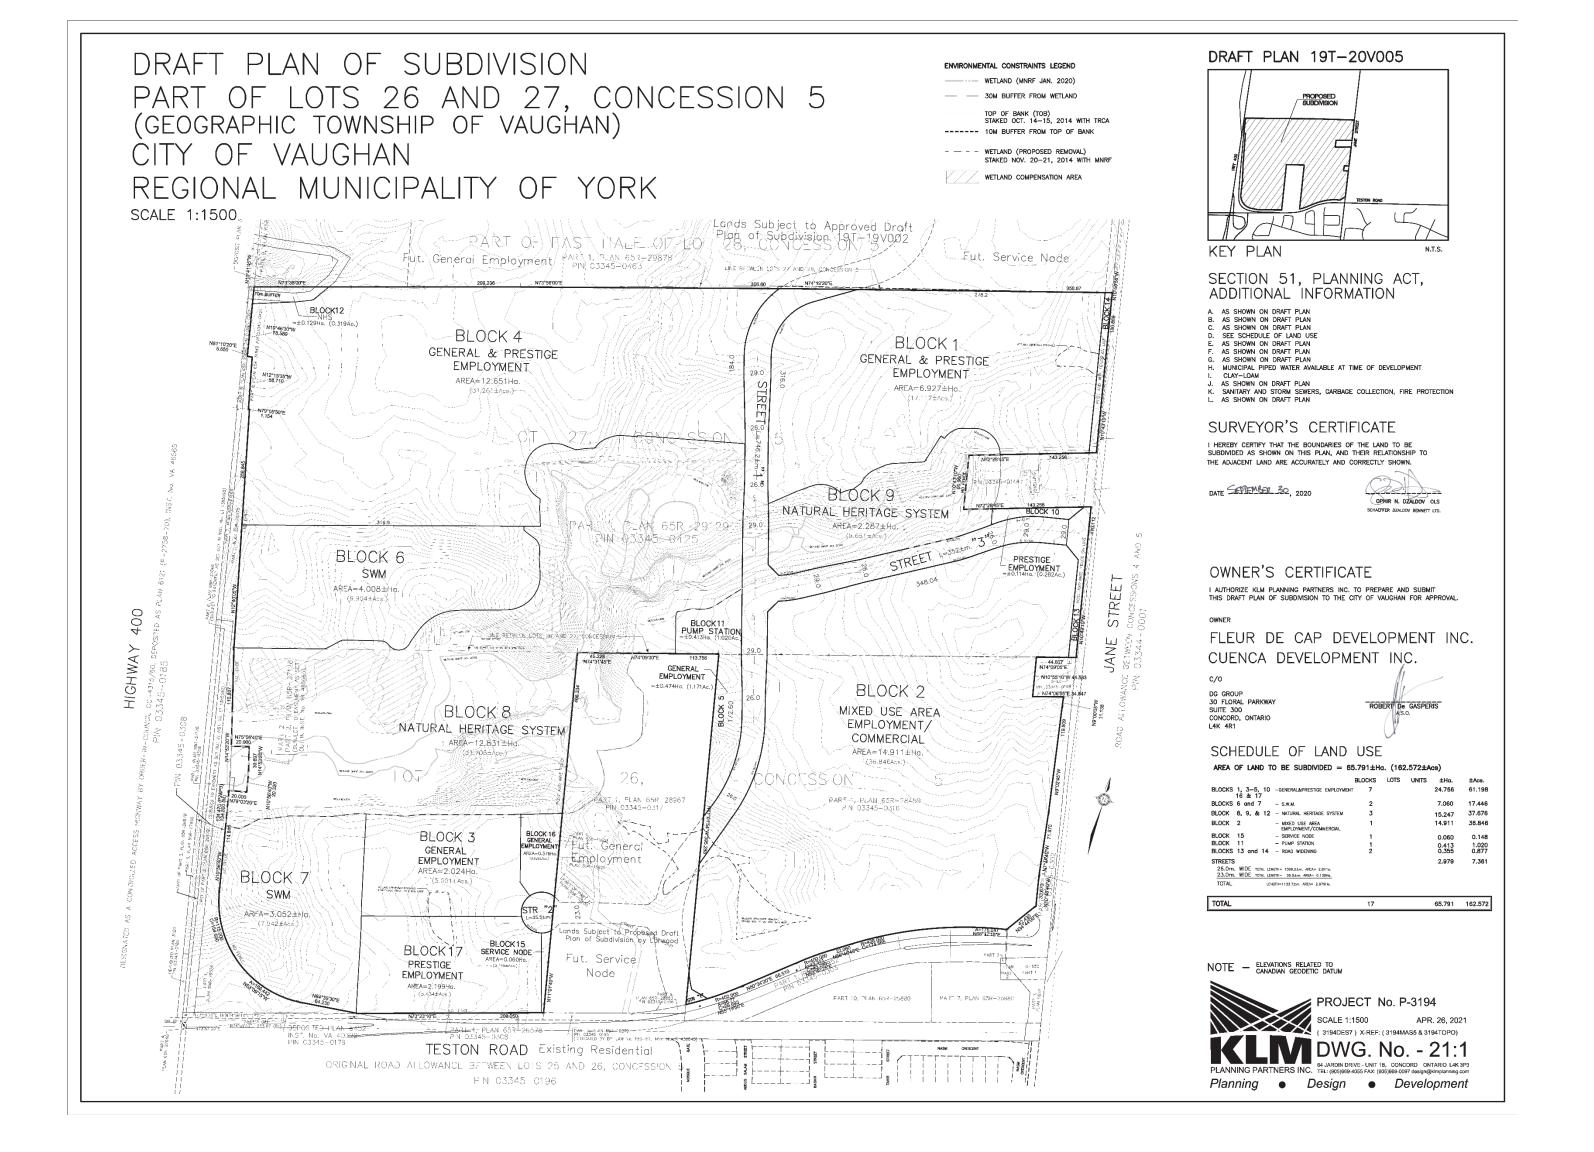

#### **BACKGROUND & PURPOSE**

- Active development applications on both parcels
- 10980 Jane Street: Draft Plan of Subdivision
  & Zoning By-law Amendment under review.
- 11110 Jane Street:
  - Draft Plan of Subdivision, Site Plan Application approved subject to conditions – Detailed engineering.
  - Zoning By-law Amendment approved (By-law 051-2020)
- Consent required to create functional driveway for the proposed development at 11110 Jane Street