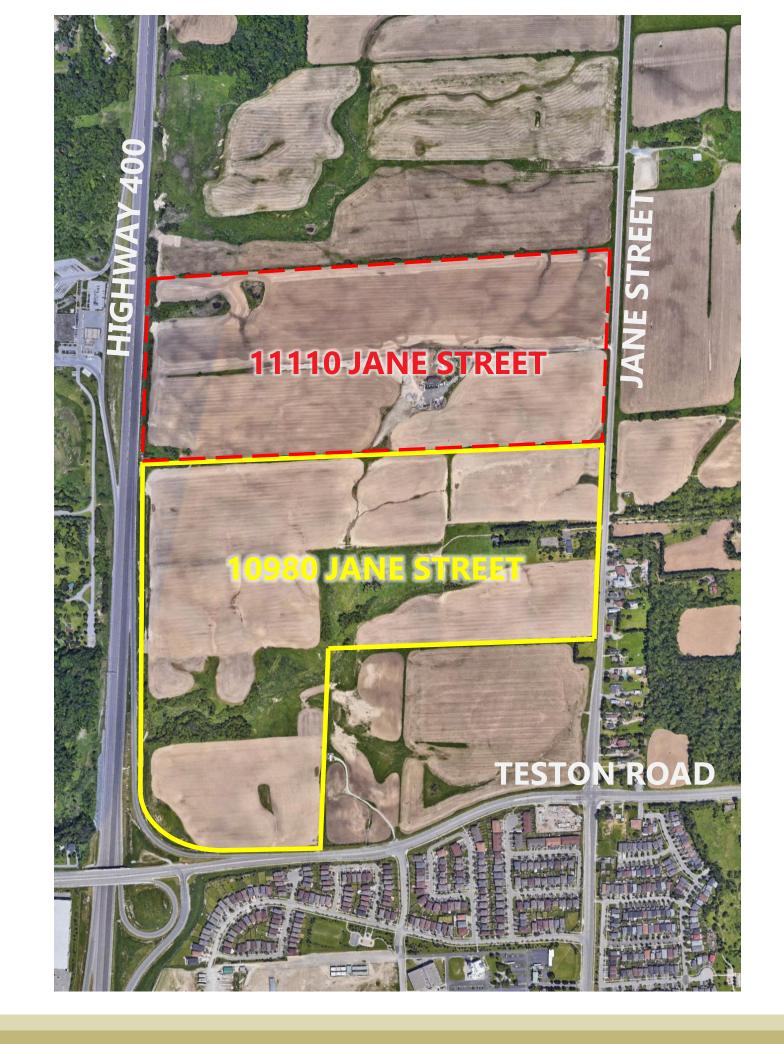

### SITE LOCATION

 Block 34 East Employment Lands

Major Intersection: Teston Road
 & Jane Street

#### **BACKGROUND & PURPOSE**

- Active development applications on both parcels
- 10980 Jane Street: Draft Plan of Subdivision
  & Zoning By-law Amendment under review.
- 11110 Jane Street:
  - Draft Plan of Subdivision, Site Plan Application approved subject to conditions – Detailed engineering.
  - Zoning By-law Amendment approved (By-law 051-2020)
- Consent required to create functional driveway for the proposed development at 11110 Jane Street