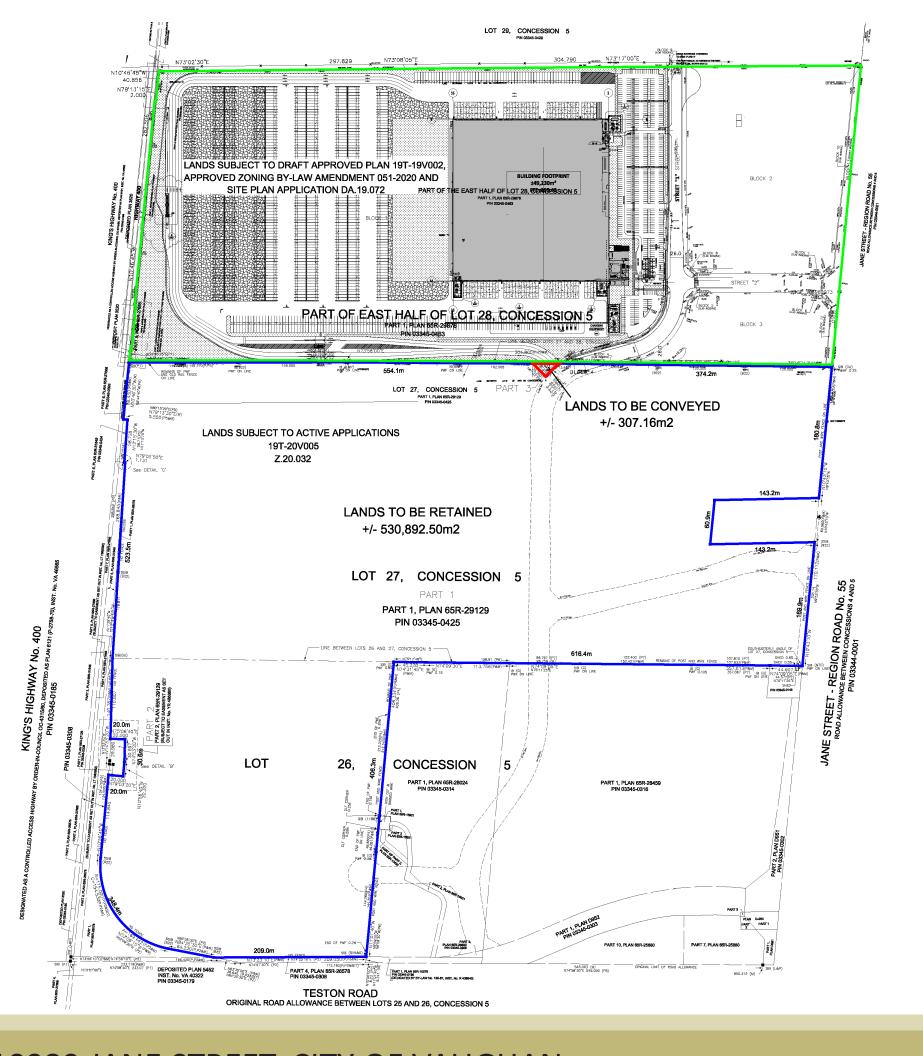

### **CONSENT SKETCH PLAN**

#### **DETAIL**

- LANDS TO BE RETAINED (53 ha)
- —— LANDS TO BE SEVERED (307 m<sup>2</sup>)
- ---- RECIPIENT LANDS