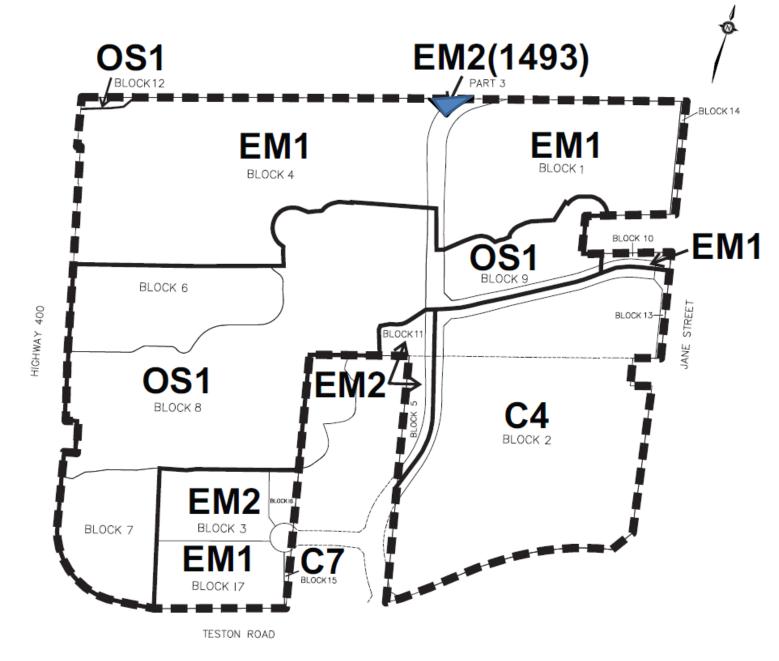

#### **ZONING BY-LAW**

## Proposed Amendment 10980 Jane Street

Current Zoning: A - Agricultural

# **Approved Zoning 11110 Jane Street**