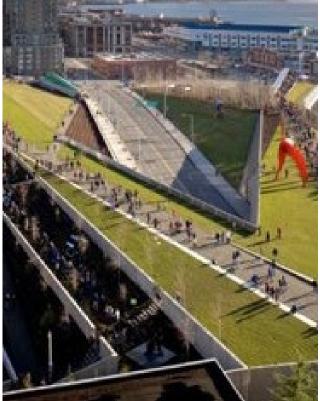

# **Design Principles**

The Black Creek Design is based on the following guiding principles:

- 1. Re-align and Reconstruct the Black Creek Corridor
- 2. Minimize Flooding Impacts to Adjacent Properties
- 3. Create an Iconic VMC Park
- 4. Implement a Public Realm
- 5. Establish Habitat and Enhance Ecology
- 6. Create New Connections and Opportunities
- 7. Celebrate Stormwater
- 8. Educate and Inform