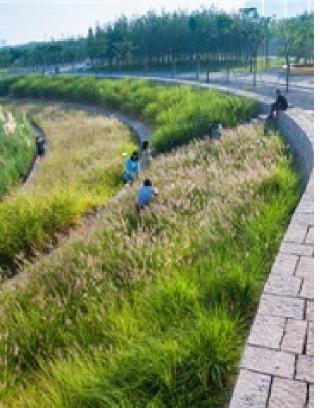

# **Design Principles**

The Black Creek Design is based on the following guiding principles:

- 1. Re-align and Reconstruct the Black Creek Corridor
- 2. Minimize Flooding Impacts to Adjacent Properties
- 3. Create an Iconic VMC Park
- 4. Implement a Public Realm
- 5. Establish Habitat and Enhance Ecology
- 6. Create New Connections and Opportunities
- 7. Celebrate Stormwater
- 8. Educate and Inform

### Components

- 1. Edgeley Pond & Park
- 2. Highway 7 Culvert Improvements
- 3. Black Creek Renewal

C 5 : Page 5 of 11