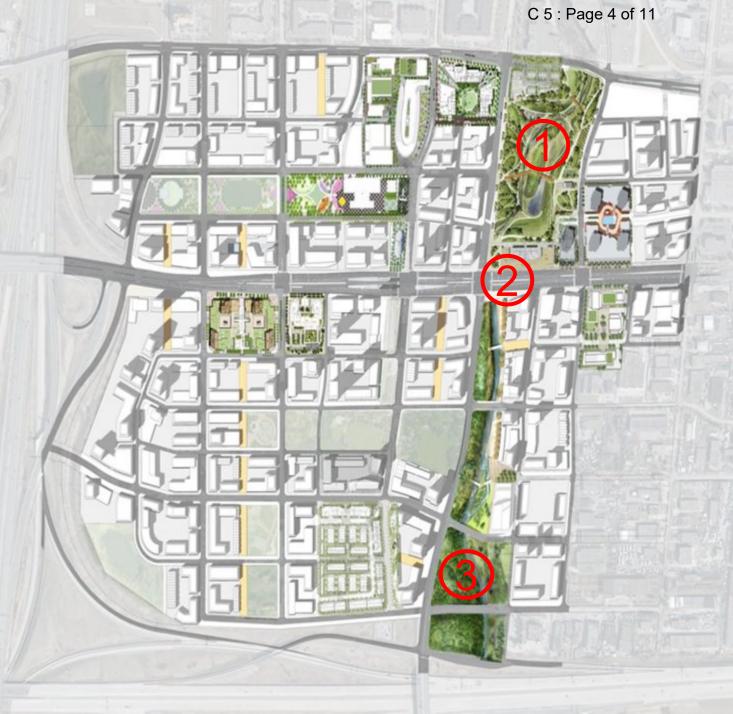

### Components

- 1. Edgeley Pond & Park
- 2. Highway 7 Culvert Improvements
- 3. Black Creek Renewal

C 5 : Page 5 of 11