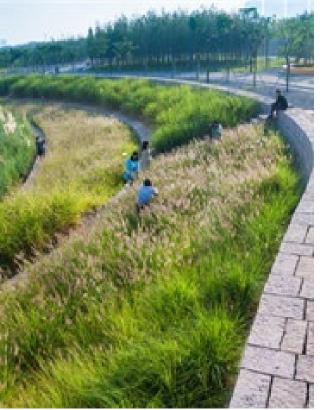

# **Design Principles**

The Black Creek Design is based on the following guiding principles:

- 1. Re-align and Reconstruct the Black Creek Corridor
- 2. Minimize Flooding Impacts to Adjacent Properties
- 3. Create an Iconic VMC Park
- 4. Implement a Public Realm
- 5. Establish Habitat and Enhance Ecology
- 6. Create New Connections and Opportunities
- 7. Celebrate Stormwater
- 8. Educate and Inform