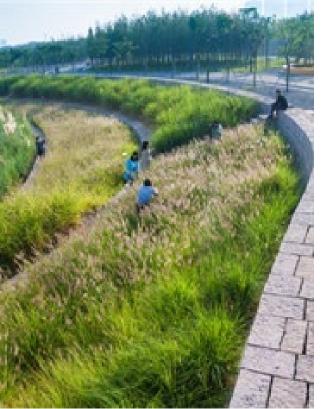

# **Design Principles**

The Black Creek Design is based on the following guiding principles:

- 1. Re-align and Reconstruct the Black Creek Corridor
- 2. Minimize Flooding Impacts to Adjacent Properties
- 3. Create an Iconic VMC Park
- 4. Implement a Public Realm
- 5. Establish Habitat and Enhance Ecology
- 6. Create New Connections and Opportunities
- 7. Celebrate Stormwater
- 8. Educate and Inform

### Components

- 1. Edgeley Pond & Park
- 2. Highway 7 Culvert Improvements
- 3. Black Creek Renewal

C 5 : Page 5 of 11