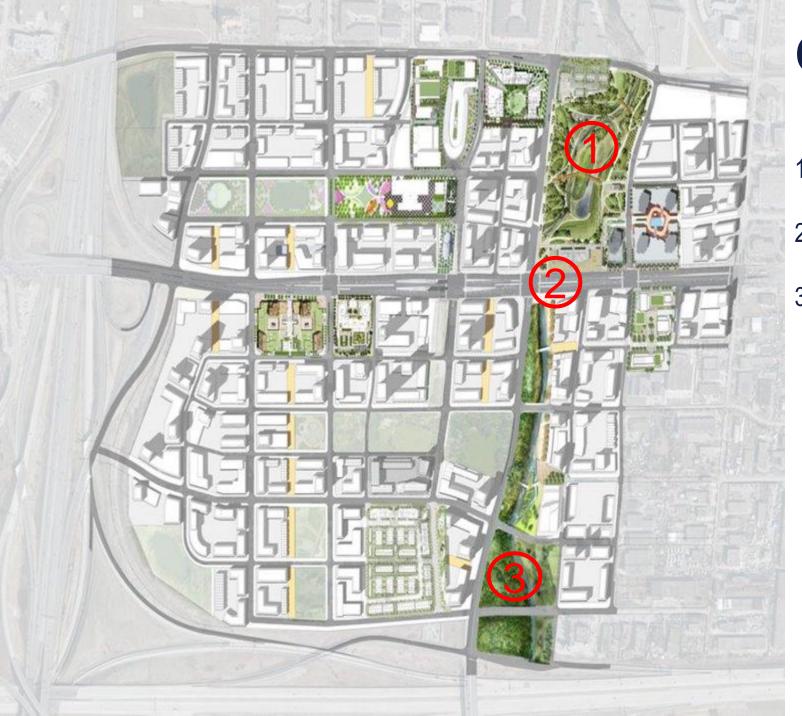

### Components

- 1. Edgeley Pond & Park
- 2. Highway 7 Culvert Improvements
- 3. Black Creek Renewal