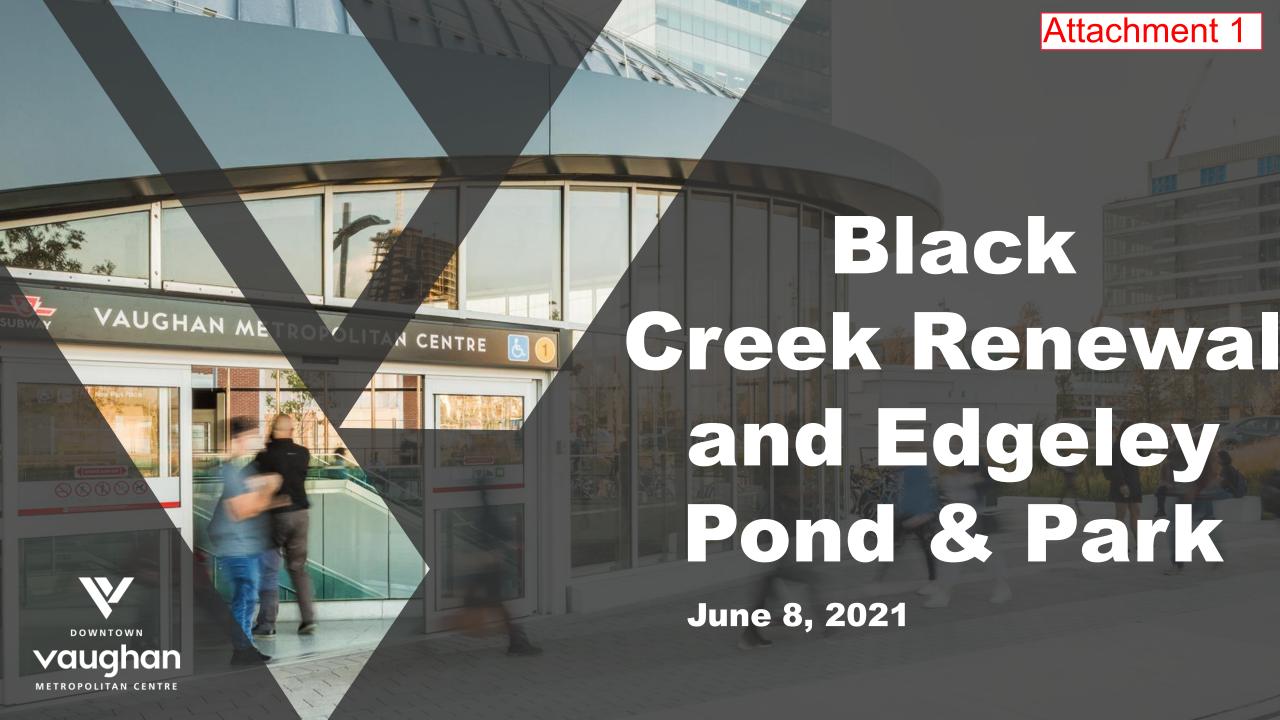

### **Design Principles**

The Black Creek Design is based on the following guiding principles:

- 1. Re-align and Reconstruct the Black Creek Corridor
- 2. Minimize Flooding Impacts to Adjacent Properties
- 3. Create an Iconic VMC Park
- 4. Implement a Public Realm
- 5. Establish Habitat and Enhance Ecology
- 6. Create New Connections and Opportunities
- 7. Celebrate Stormwater
- 8. Educate and Inform

### Components

- 1. Edgeley Pond & Park
- 2. Highway 7 Culvert Improvements
- 3. Black Creek Renewal