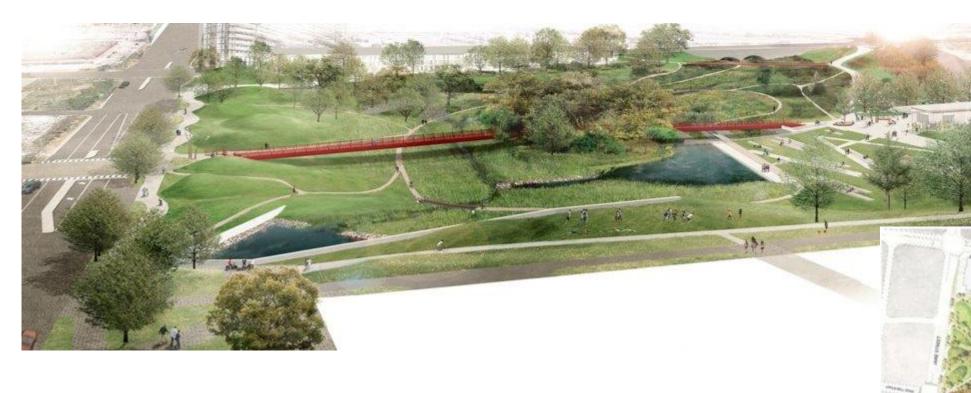

# Edgeley Pond & Park

Looking North from future plaza north of Hwy. 7 (Post Development)