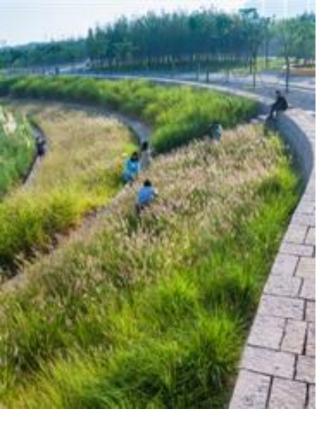

### **Design Principles**

The Black Creek Design is based on the following guiding principles:

- 1. Re-align and Reconstruct the Black Creek Corridor
- 2. Minimize Flooding Impacts to Adjacent Properties
- 3. Create an Iconic VMC Park
- 4. Implement a Public Realm
- 5. Establish Habitat and Enhance Ecology
- 6. Create New Connections and Opportunities
- 7. Celebrate Stormwater
- 8. Educate and Inform

### Components

- 1. Edgeley Pond & Park
- 2. Highway 7 Culvert Improvements
- 3. Black Creek Renewal