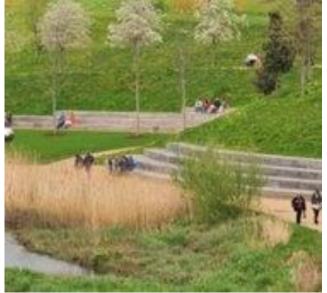

### **Design Principles**

The Black Creek Design is based on the following guiding principles:

- 1. Re-align and Reconstruct the Black Creek Corridor
- 2. Minimize Flooding Impacts to Adjacent Properties
- 3. Create an Iconic VMC Park
- 4. Implement a Public Realm
- 5. Establish Habitat and Enhance Ecology
- 6. Create New Connections and Opportunities
- 7. Celebrate Stormwater
- 8. Educate and Inform

### Components

- 1. Edgeley Pond & Park
- 2. Highway 7 Culvert Improvements
- 3. Black Creek Renewal