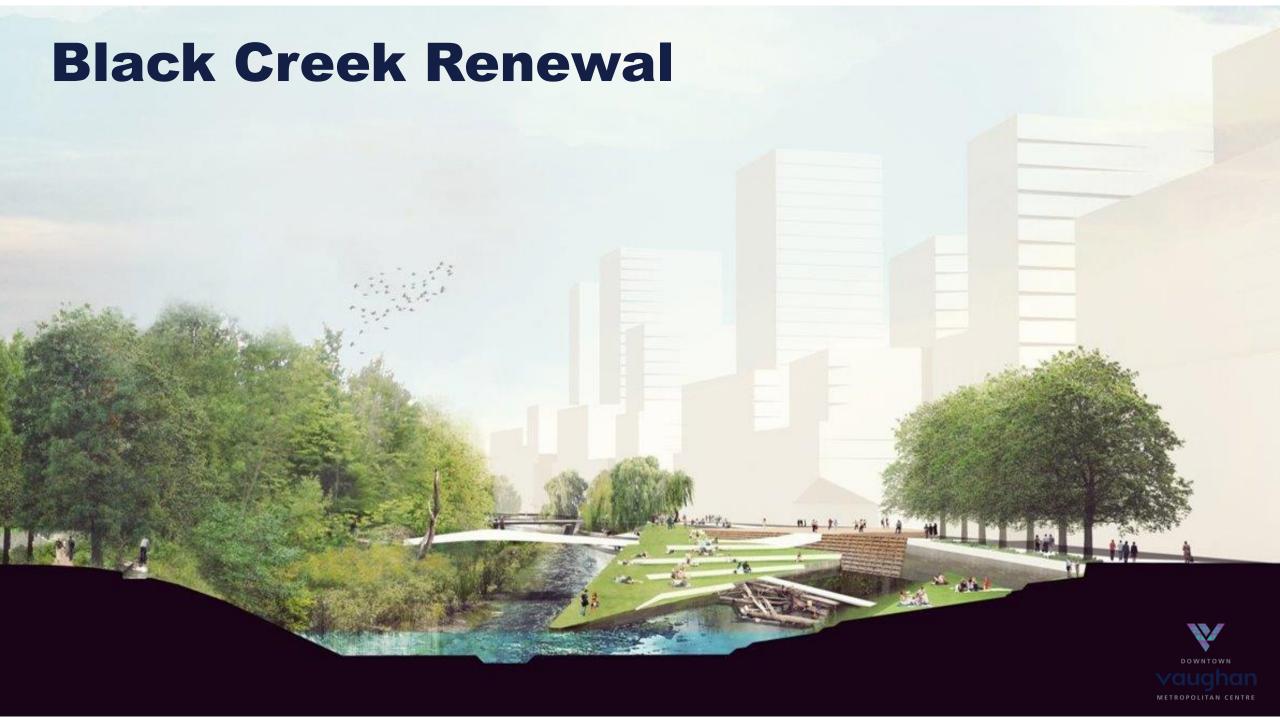

### **Design Vision**

The Black Creek Renewal and Edgeley Pond & Park will act as catalysts for the VMC by supporting its dynamic and fast-paced transformation through innovative ecologically-sensitive stormwater management design, creation of unique spaces, and the seamless integration of parkland amenities where VMC residents and visitors can interact, learn, play, and grow.

### **Design Principles**

The Black Creek Design is based on the following guiding principles:

- 1. Re-align and Reconstruct the Black Creek Corridor
- 2. Minimize Flooding Impacts to Adjacent Properties
- 3. Create an Iconic VMC Park
- 4. Implement a Public Realm
- 5. Establish Habitat and Enhance Ecology
- 6. Create New Connections and Opportunities
- 7. Celebrate Stormwater
- 8. Educate and Inform