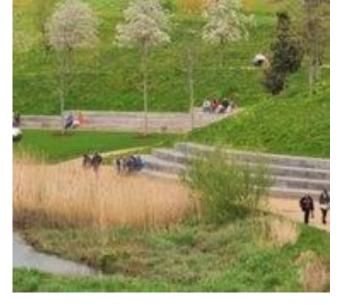

### **Design Vision**

The Black Creek Renewal and Edgeley Pond & Park will act as catalysts for the VMC by supporting its dynamic and fast-paced transformation through innovative ecologically-sensitive stormwater management design, creation of unique spaces, and the seamless integration of parkland amenities where VMC residents and visitors can interact, learn, play, and grow.

### **Design Principles**

The Black Creek Design is based on the following guiding principles:

- 1. Re-align and Reconstruct the Black Creek Corridor
- 2. Minimize Flooding Impacts to Adjacent Properties
- 3. Create an Iconic VMC Park
- 4. Implement a Public Realm
- 5. Establish Habitat and Enhance Ecology
- 6. Create New Connections and Opportunities
- 7. Celebrate Stormwater
- 8. Educate and Inform

### Components

- 1. Edgeley Pond & Park
- 2. Highway 7 Culvert Improvements
- 3. Black Creek Renewal