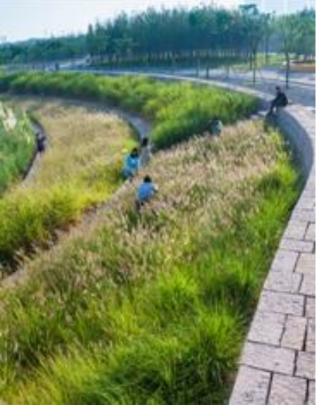

### **Design Principles**

The Black Creek Design is based on the following guiding principles:

- 1. Re-align and Reconstruct the Black Creek Corridor
- 2. Minimize Flooding Impacts to Adjacent Properties
- 3. Create an Iconic VMC Park
- 4. Implement a Public Realm
- 5. Establish Habitat and Enhance Ecology
- 6. Create New Connections and Opportunities
- 7. Celebrate Stormwater
- 8. Educate and Inform