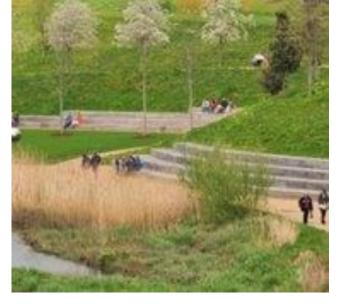

### **Design Principles**

The Black Creek Design is based on the following guiding principles:

- 1. Re-align and Reconstruct the Black Creek Corridor
- 2. Minimize Flooding Impacts to Adjacent Properties
- 3. Create an Iconic VMC Park
- 4. Implement a Public Realm
- 5. Establish Habitat and Enhance Ecology
- 6. Create New Connections and Opportunities
- 7. Celebrate Stormwater
- 8. Educate and Inform