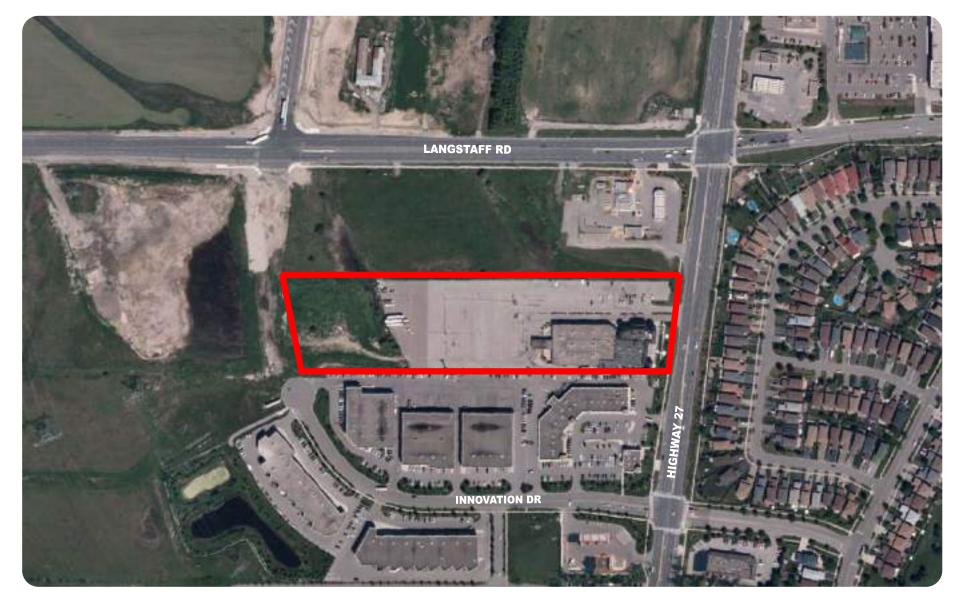

### SUBJECT PROPERTY

#### PROPOSED DEVELOPMENT

- hall (Chateau Le Jardin)

Air Photo

Subject Lands are approximately 3.27 ha The Suject Lands are currently surrounded by employment buildings, a commercial plaza, a residential neighbourhood and vacant lands.