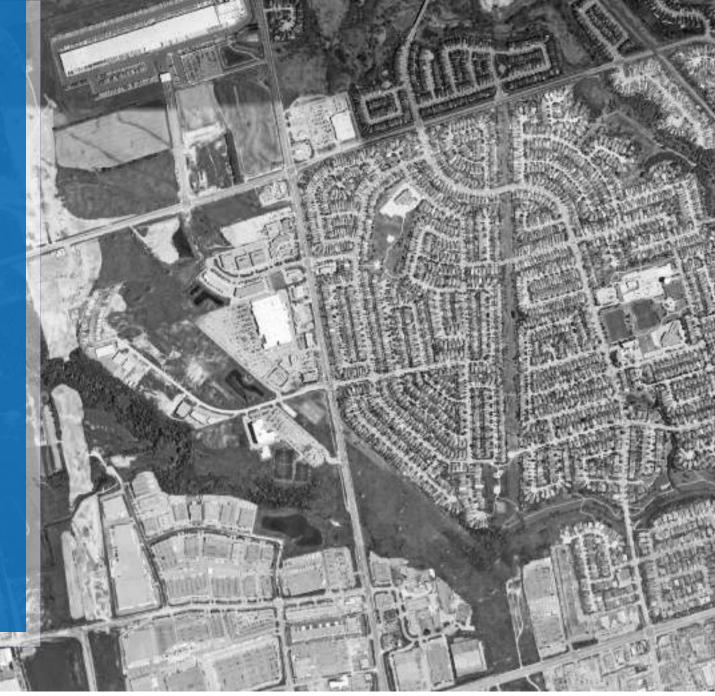

### SUBJECT PROPERTY

#### PROPOSED DEVELOPMENT

- hall (Chateau Le Jardin)

Air Photo

Subject Lands are approximately 3.27 ha The Suject Lands are currently surrounded by employment buildings, a commercial plaza, a residential neighbourhood and vacant lands.