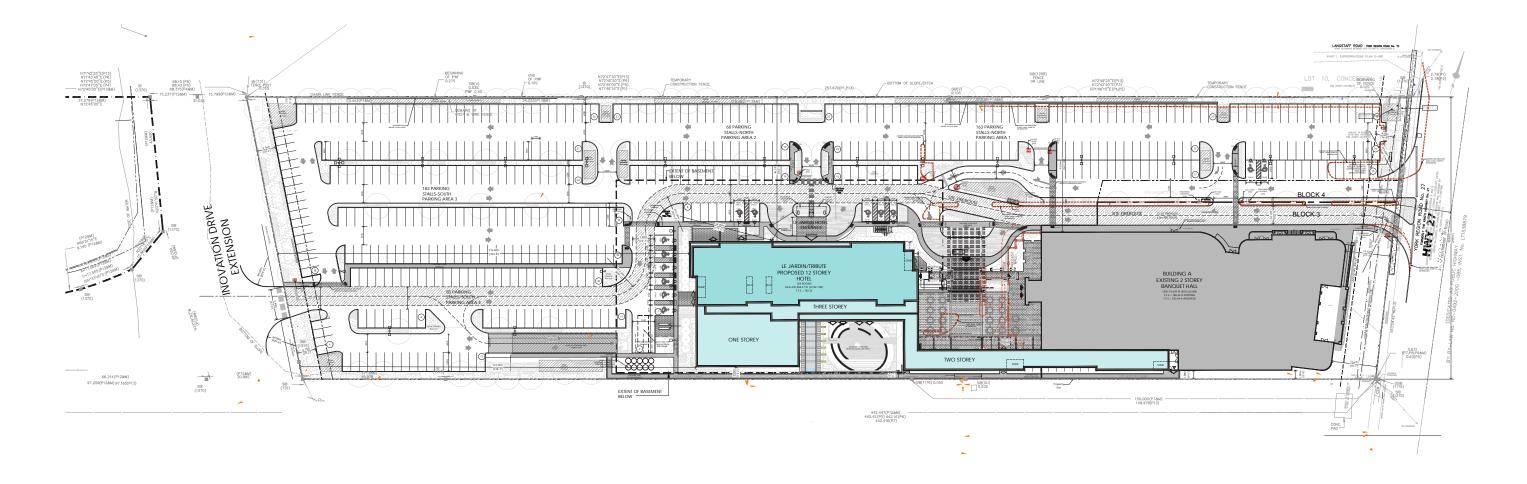

### SITE PLAN

Site Plan, prepared by Mataj Architects Inc.

Committee of the Whole (Public Meeting) 8440 Highway 27, City of Vaughan May, 2021

a 12-storey, 18,244m<sup>2</sup> hotel, with 254 rooms, including 2 floors for business and professional offices, with an eating establishment and outdoor patio, ancillary spa and amenity spaces ('Hotel with associated ancillary uses'), and maintain the existing two-storey banquet

a two-storey link, containing 1,141.2m<sup>2</sup> of office space, connecting the proposed Hotel with and associated ancillary uses' to the existing two-storey banquet hall (Chateau Le Jardin)