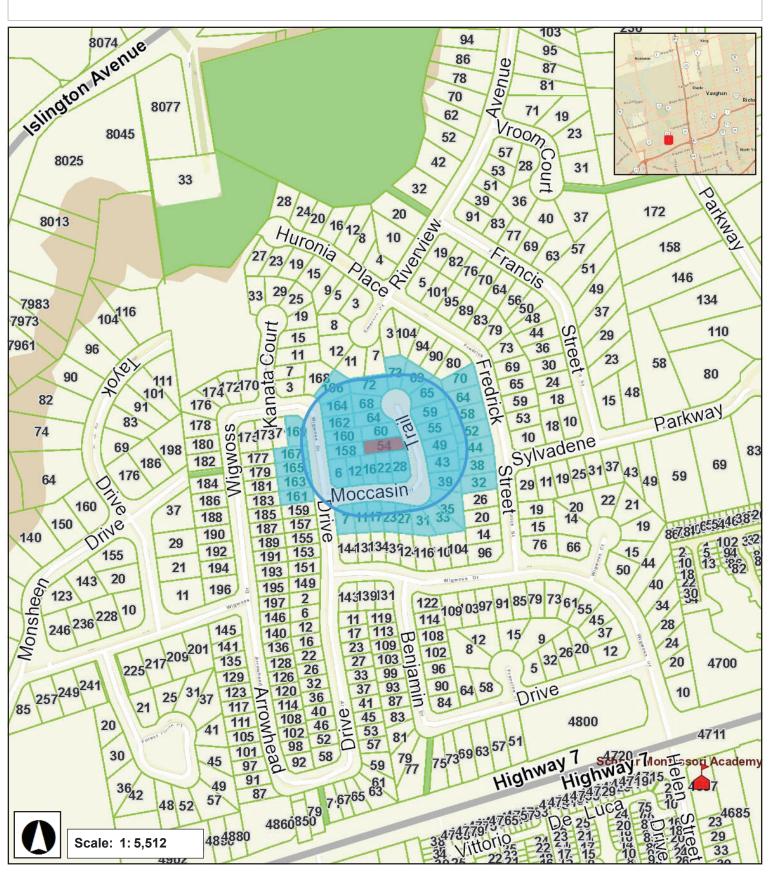

# VAUGHAN LOCATION MAP - A041/21

### 54 MOCCASIN TRAIL, WOODBRIDGE

April 1, 2021 12:17 PM

A041/21

| DRAWN BY: PAGE No. CHECKED BY:                                                                                                                                                                                                                                                                                                                                                                                                                                                                      | PREPARED BY:Pearson & Pearson<br>0.L.S.<br>DATED: JAN, 2021                                                                                                     |
|-----------------------------------------------------------------------------------------------------------------------------------------------------------------------------------------------------------------------------------------------------------------------------------------------------------------------------------------------------------------------------------------------------------------------------------------------------------------------------------------------------|-----------------------------------------------------------------------------------------------------------------------------------------------------------------|
| SCALE<br> " = 20'-0"<br>DATE:                                                                                                                                                                                                                                                                                                                                                                                                                                                                       | AL MUNICIPALITY OF YORK<br>: I": 20'-0"                                                                                                                         |
| SITE PLAN                                                                                                                                                                                                                                                                                                                                                                                                                                                                                           | THIS SITE PLAN IS BASED ON PLAN OF<br>SURVEY OF PLAN OF LOT 8,<br>REGISTERED PLAN 65M-2302<br>CITY OF VAIIGHAN                                                  |
| 54 MOCCASIN TRAIL                                                                                                                                                                                                                                                                                                                                                                                                                                                                                   | STEPLAN                                                                                                                                                         |
| PROPOSED:<br>PRIVATE<br>TWO & 1/2 STOREY BRICK ADDITION<br>TO FRONT OF EXISTING<br>TWO STOREY BRICK DWELLING<br>FOR:<br>MR. & MRS. SANDRO DE SANCTIS<br>AT                                                                                                                                                                                                                                                                                                                                          |                                                                                                                                                                 |
|                                                                                                                                                                                                                                                                                                                                                                                                                                                                                                     | PROPOPSED<br>COVERAGE OF HOUSE = 2079.52 SQ.FT. 29.84%<br>COVERAGE OF HOUSE + COVERED PORCH AREA<br>AND ACCESSORY BUILDING= 2915 SQ.FT. 41.83%                  |
|                                                                                                                                                                                                                                                                                                                                                                                                                                                                                                     |                                                                                                                                                                 |
|                                                                                                                                                                                                                                                                                                                                                                                                                                                                                                     | FIRST FLOOR= 1414 SQ.FT.1671 SQ.FTSECOND FLOOR= 1166 SQ.FT.2046 SQ.FT.THRDFLOOR= 0SQ.FT.2046 SQ.FT.TOTAL= 2580 SQ.FT.645 SQ.FT.FXISTING= 2580 SQ.FT.4418 SQ.FT. |
|                                                                                                                                                                                                                                                                                                                                                                                                                                                                                                     | TOTAL G.F.A. EXISTING PROPOSED                                                                                                                                  |
|                                                                                                                                                                                                                                                                                                                                                                                                                                                                                                     | LOT AREA = 6967.26 SQ.FT (647.279 SQ.M.)                                                                                                                        |
|                                                                                                                                                                                                                                                                                                                                                                                                                                                                                                     | ZONING                                                                                                                                                          |
|                                                                                                                                                                                                                                                                                                                                                                                                                                                                                                     | SITE STATISTICS                                                                                                                                                 |
|                                                                                                                                                                                                                                                                                                                                                                                                                                                                                                     |                                                                                                                                                                 |
| Contractors to check and verify all dimensions<br>on the job and report any discripancies to the<br>designer before proceeding with the work.<br>All drawings, specifications and related documents<br>are instruments of service therefore are<br>copyright of the designer which must be returned<br>at the completion of the project.<br>Reproduction of drawing and documents in part or<br>in whole is forbidden without the designer's written<br>permission.<br>Drawings must not be scaled. |                                                                                                                                                                 |
|                                                                                                                                                                                                                                                                                                                                                                                                                                                                                                     | 0 5 IO 20 Metres                                                                                                                                                |
|                                                                                                                                                                                                                                                                                                                                                                                                                                                                                                     | SURVEY OF<br>RED PLAN 65M-2302<br>)F VAUGHAN<br>MUNICIPALITY OF YORK                                                                                            |