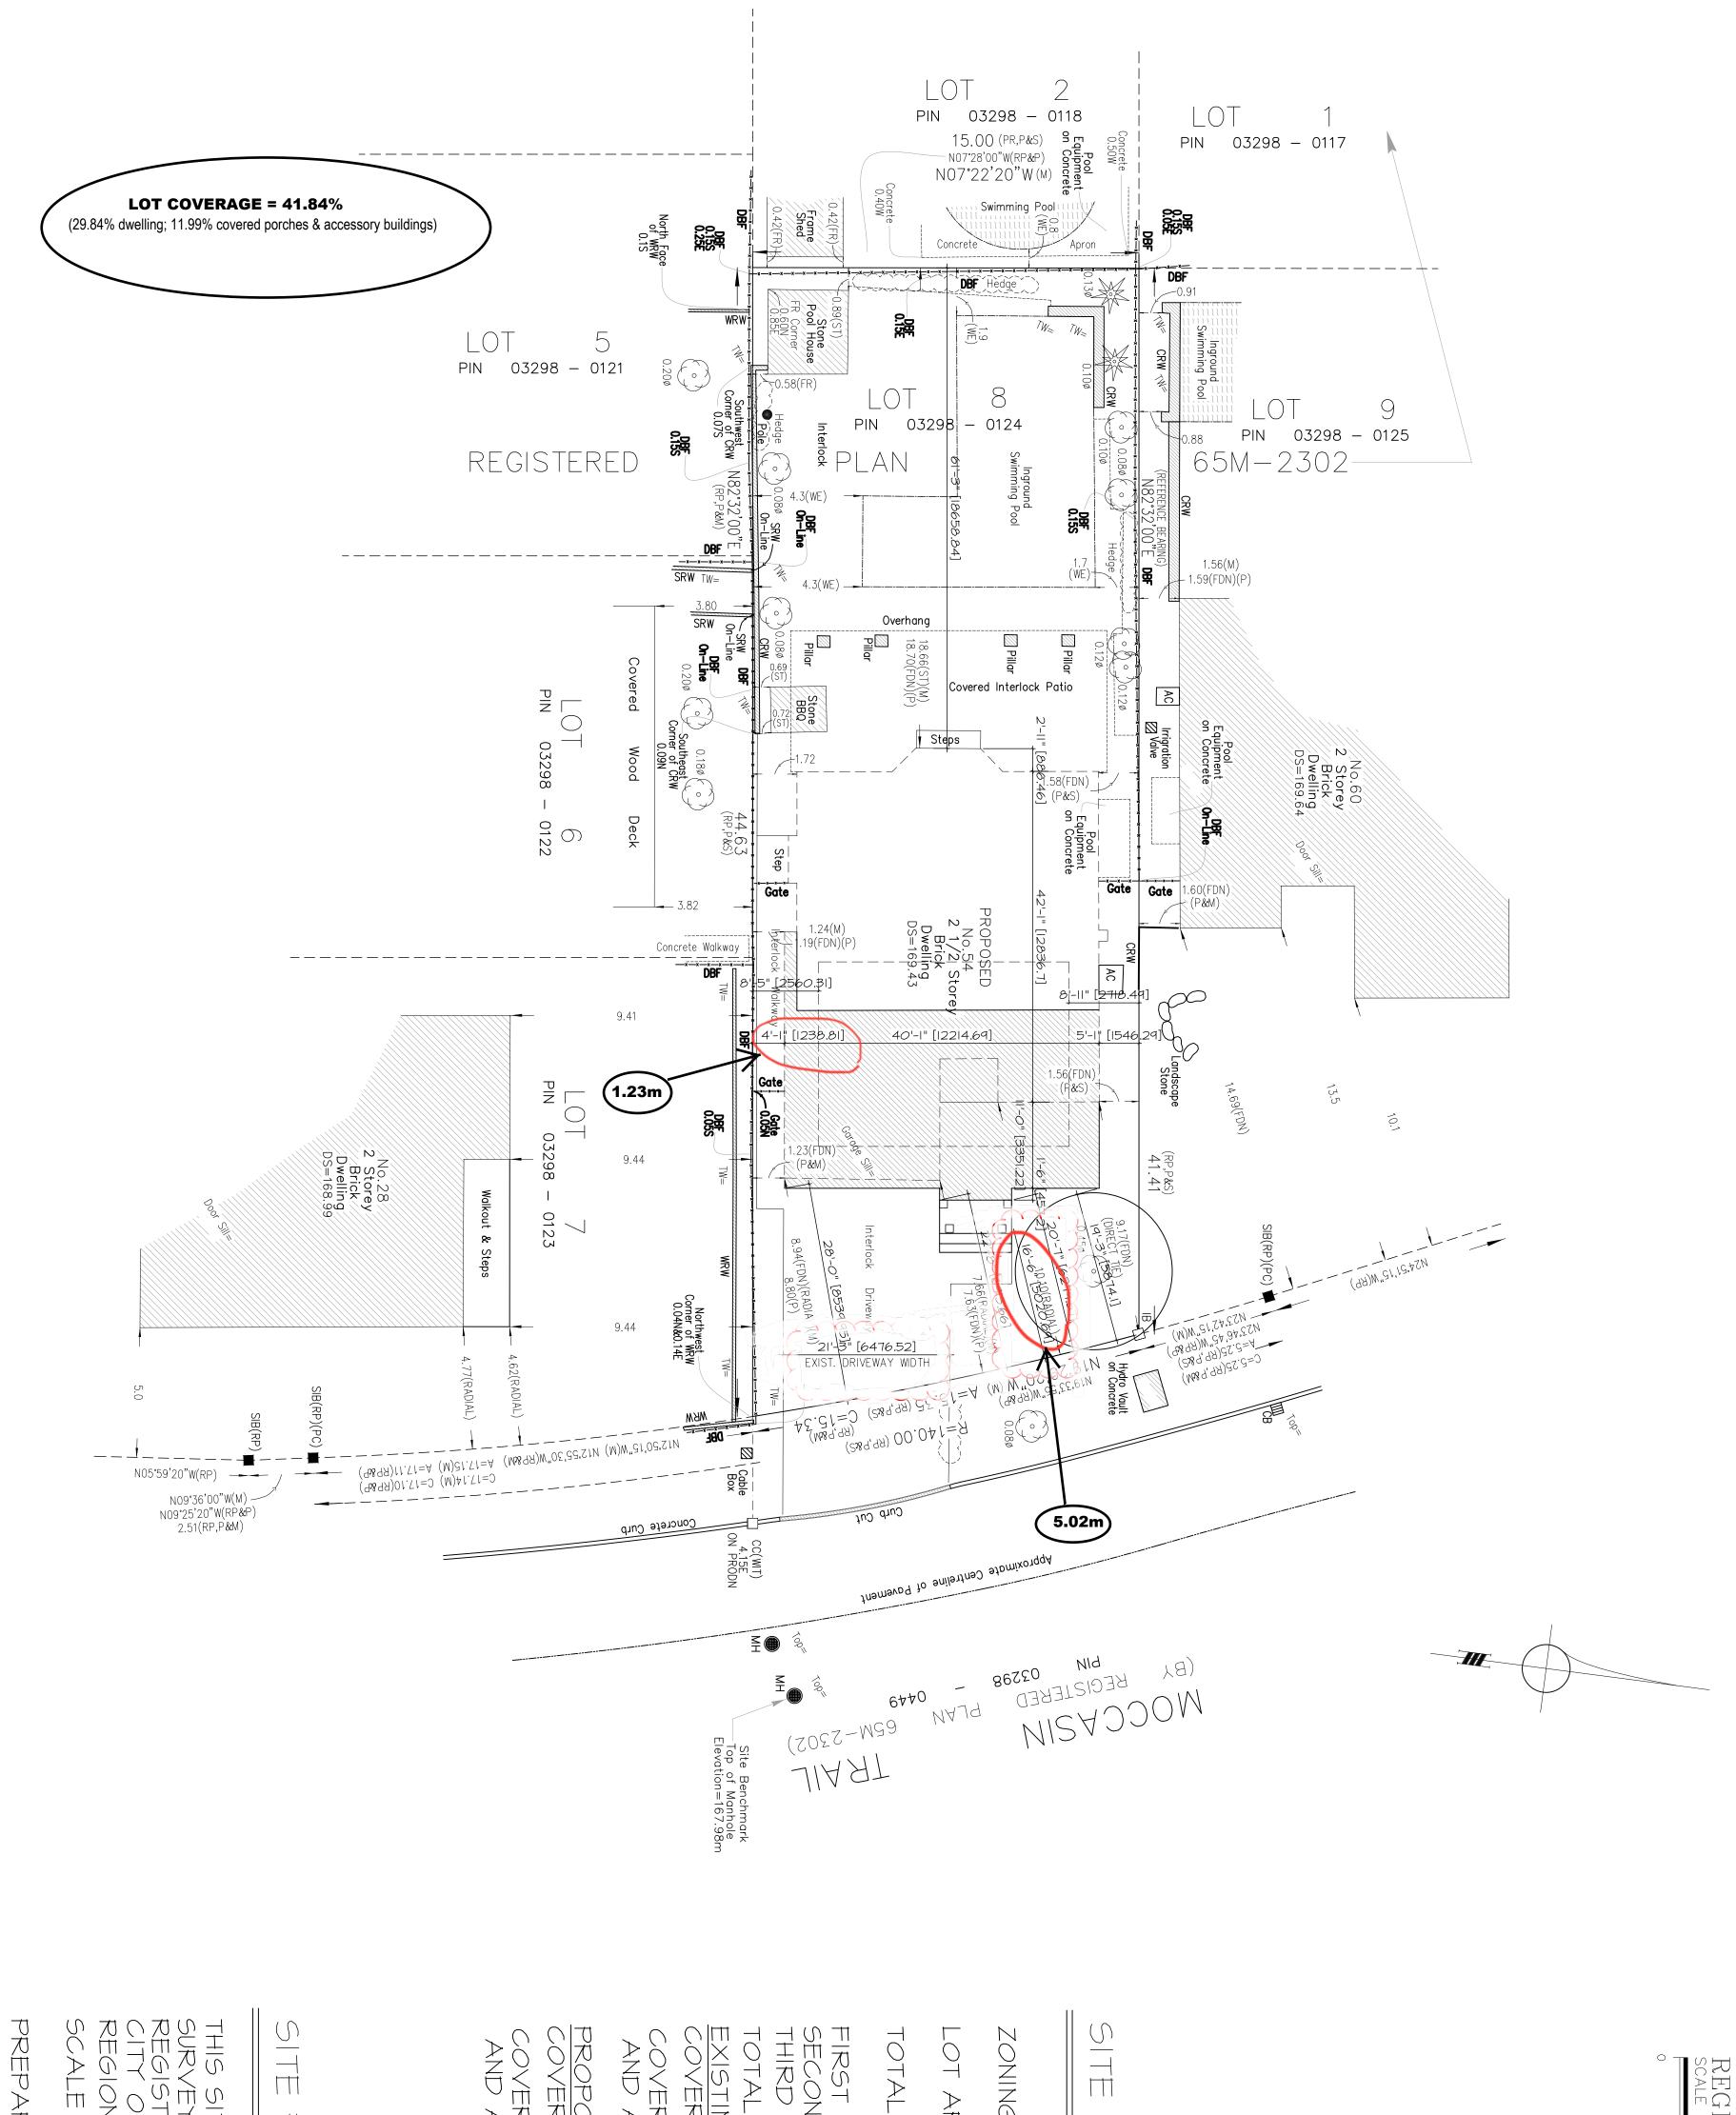

The following variances are being requested from By-Law 1-88, as amended, to accommodate the above proposal:

| By-law Requirement                                     | Proposal                                         |
|--------------------------------------------------------|--------------------------------------------------|
| 1. The minimum side yard is 1.2m for the first storey, | 1. The proposed side yard is 1.23 metres for the |
| plus 0.3m for each additional storey or part thereof   | second storey, where 1.5 metres is required.     |
| . [9(351), Schedule E-363 and 9(373), Schedule E-      |                                                  |
| 388]                                                   |                                                  |
| 2. The minimum front yard is 7.5 metres. [9(351),      | 2. The proposed front yard is 5.02 metres.       |
| Schedule E-363 and 9(373), Schedule E-388]             |                                                  |
| 3. The maximum lot coverage is 40%. [9(351),           | 3. The proposed lot coverage is 41.84%. (29.84%  |
| Schedule E-363 and 9(373), Schedule E-388]             | dwelling; 11.99% porches & accessory buildings)  |

### 54 MOCCASIN TRAIL, WOODBRIDGE

April 1, 2021 12:17 PM

A041/21

| DRAWN BY: PAGE No. CHECKED BY:                                                                                                                                                                                                                                                                                                                                                                                                                                                                      | PREPARED BY:Pearson & Pearson<br>0.L.S.<br>DATED: JAN, 2021                                                                                                     |
|-----------------------------------------------------------------------------------------------------------------------------------------------------------------------------------------------------------------------------------------------------------------------------------------------------------------------------------------------------------------------------------------------------------------------------------------------------------------------------------------------------|-----------------------------------------------------------------------------------------------------------------------------------------------------------------|
| SCALE<br> " = 20'-0"<br>DATE:                                                                                                                                                                                                                                                                                                                                                                                                                                                                       | AL MUNICIPALITY OF YORK<br>: I": 20'-0"                                                                                                                         |
| SITE PLAN                                                                                                                                                                                                                                                                                                                                                                                                                                                                                           | THIS SITE PLAN IS BASED ON PLAN OF<br>SURVEY OF PLAN OF LOT 8,<br>REGISTERED PLAN 65M-2302<br>CITY OF VAIIGHAN                                                  |
| 54 MOCCASIN TRAIL                                                                                                                                                                                                                                                                                                                                                                                                                                                                                   | STEPLAN                                                                                                                                                         |
| PROPOSED:<br>PRIVATE<br>TWO & 1/2 STOREY BRICK ADDITION<br>TO FRONT OF EXISTING<br>TWO STOREY BRICK DWELLING<br>FOR:<br>MR. & MRS. SANDRO DE SANCTIS<br>AT                                                                                                                                                                                                                                                                                                                                          |                                                                                                                                                                 |
|                                                                                                                                                                                                                                                                                                                                                                                                                                                                                                     | PROPOPSED<br>COVERAGE OF HOUSE = 2079.52 SQ.FT. 29.84%<br>COVERAGE OF HOUSE + COVERED PORCH AREA<br>AND ACCESSORY BUILDING= 2915 SQ.FT. 41.83%                  |
|                                                                                                                                                                                                                                                                                                                                                                                                                                                                                                     |                                                                                                                                                                 |
|                                                                                                                                                                                                                                                                                                                                                                                                                                                                                                     | FIRST FLOOR= 1414 SQ.FT.1671 SQ.FTSECOND FLOOR= 1166 SQ.FT.2046 SQ.FT.THRDFLOOR= 0SQ.FT.2046 SQ.FT.TOTAL= 2580 SQ.FT.645 SQ.FT.FXISTING= 2580 SQ.FT.4418 SQ.FT. |
|                                                                                                                                                                                                                                                                                                                                                                                                                                                                                                     | TOTAL G.F.A. EXISTING PROPOSED                                                                                                                                  |
|                                                                                                                                                                                                                                                                                                                                                                                                                                                                                                     | LOT AREA = 6967.26 SQ.FT (647.279 SQ.M.)                                                                                                                        |
|                                                                                                                                                                                                                                                                                                                                                                                                                                                                                                     | ZONING                                                                                                                                                          |
|                                                                                                                                                                                                                                                                                                                                                                                                                                                                                                     | SITE STATISTICS                                                                                                                                                 |
|                                                                                                                                                                                                                                                                                                                                                                                                                                                                                                     |                                                                                                                                                                 |
| Contractors to check and verify all dimensions<br>on the job and report any discripancies to the<br>designer before proceeding with the work.<br>All drawings, specifications and related documents<br>are instruments of service therefore are<br>copyright of the designer which must be returned<br>at the completion of the project.<br>Reproduction of drawing and documents in part or<br>in whole is forbidden without the designer's written<br>permission.<br>Drawings must not be scaled. |                                                                                                                                                                 |
|                                                                                                                                                                                                                                                                                                                                                                                                                                                                                                     | 0 5 IO 20 Metres                                                                                                                                                |
|                                                                                                                                                                                                                                                                                                                                                                                                                                                                                                     | SURVEY OF<br>RED PLAN 65M-2302<br>)F VAUGHAN<br>MUNICIPALITY OF YORK                                                                                            |

54 Moccasin Trail PROPOSED ADDITION

| IVATE<br>O & 1/2 STOREY BRICK ADDITION<br>FRONT OF EXISTING<br>O STOREY BRICK DWELLING<br>MOCCASIN TRAIL<br>MOCCASIN TRAIL<br>PLAN                                                                                                                                                                                                                                                                                | PRIVATE<br>TWO & 1/2 STOREY BY<br>TO FRONT OF EXISTI<br>TWO STOREY BRICK I<br>FOR:<br>MR. & MRS. SANDRO I<br>AT:<br>54 MOCCASIN TRAIL<br>DRAWING TITLE:<br>SITE PLAN                                                                                                                   |                                                                                                                                                                                                                                                   | BASED ON PLAN OF<br>OF LOT 8,<br>165M-2302                                                                                                                                                                                                                                                                                                                                                                                                                                                                                                                                                                                                                                                                                                                                                                                                                                                                                                                                                                                                                                                                                                                                                                                                                                                                                                                                                                                                                                                                                                                                                                                                                                                                                                                                                                                                                                                                                                                                                                                                                                                                                                                                                                                                                                                                                                                                                                                         | SITE PLAN<br>SURVEY OF PLAN IS<br>SURVEY OF PLAN IS<br>REGISTERED PLAN<br>CITY OF VAUGHAN<br>REGIONAL MUNICIP                                                                                       |
|-------------------------------------------------------------------------------------------------------------------------------------------------------------------------------------------------------------------------------------------------------------------------------------------------------------------------------------------------------------------------------------------------------------------|----------------------------------------------------------------------------------------------------------------------------------------------------------------------------------------------------------------------------------------------------------------------------------------|---------------------------------------------------------------------------------------------------------------------------------------------------------------------------------------------------------------------------------------------------|------------------------------------------------------------------------------------------------------------------------------------------------------------------------------------------------------------------------------------------------------------------------------------------------------------------------------------------------------------------------------------------------------------------------------------------------------------------------------------------------------------------------------------------------------------------------------------------------------------------------------------------------------------------------------------------------------------------------------------------------------------------------------------------------------------------------------------------------------------------------------------------------------------------------------------------------------------------------------------------------------------------------------------------------------------------------------------------------------------------------------------------------------------------------------------------------------------------------------------------------------------------------------------------------------------------------------------------------------------------------------------------------------------------------------------------------------------------------------------------------------------------------------------------------------------------------------------------------------------------------------------------------------------------------------------------------------------------------------------------------------------------------------------------------------------------------------------------------------------------------------------------------------------------------------------------------------------------------------------------------------------------------------------------------------------------------------------------------------------------------------------------------------------------------------------------------------------------------------------------------------------------------------------------------------------------------------------------------------------------------------------------------------------------------------------|-----------------------------------------------------------------------------------------------------------------------------------------------------------------------------------------------------|
|                                                                                                                                                                                                                                                                                                                                                                                                                   |                                                                                                                                                                                                                                                                                        | 1.279 SQ.M.)<br>PROPOSED<br>1671 SQ.FT<br>2046 SQ.FT<br>2046 SQ.FT<br>2046 SQ.FT.<br>695 SQ.FT.<br>4418 SQ.FT.<br>5Q.FT. 25.97%<br>SQ.FT. 25.97%<br>SQ.FT. 25.97%<br>SQ.FT. 29.84%<br>SQ.FT. 29.84%<br>SQ.FT. 29.84%<br>SRCH AREA<br>2.FT. 41.83% | Section 2015<br>Section 2015<br>Section 2015<br>Section 2015<br>Section 2017<br>Section 2017<br>Se | SITE STATISTIC<br>ZONING<br>LOT AREA<br>TOTAL G.F.A.<br>FIRST FLOOR<br>SECOND FLOOR<br>THIRD FLOOR<br>FLOOR<br>THIRD FLOOR<br>TOTAL<br>EXISTING<br>COVERAGE OF HO<br>AND ACCESSORY<br>AND ACCESSORY |
| contractors to check and verify all dimensions<br>on the job and report any discriptancies to the<br>designer before proceeding with the work.<br>All drawings, specifications and related documents<br>af the completion of the project.<br>Reproduction of drawing and documents in part or<br>nerroduction.<br>Reproduction of drawing and documents in part or<br>permission.<br>Drawings must not be scaled. | Contractors to check and ve<br>on the job and refore proceeding w<br>designer before proceeding w<br>are instruments of service th<br>copyright of the designer wh<br>at the completion of drawing and<br>in whole is forbidden without<br>permission.<br>Drawings must not be scaled. | 20 Metres                                                                                                                                                                                                                                         | VAUGHAN<br>ICIPALITY OF YORK                                                                                                                                                                                                                                                                                                                                                                                                                                                                                                                                                                                                                                                                                                                                                                                                                                                                                                                                                                                                                                                                                                                                                                                                                                                                                                                                                                                                                                                                                                                                                                                                                                                                                                                                                                                                                                                                                                                                                                                                                                                                                                                                                                                                                                                                                                                                                                                                       | PLAN OF SUR<br>REGISTERED P<br>REGIONAL MUNI<br>scale 1: 200<br>5                                                                                                                                   |