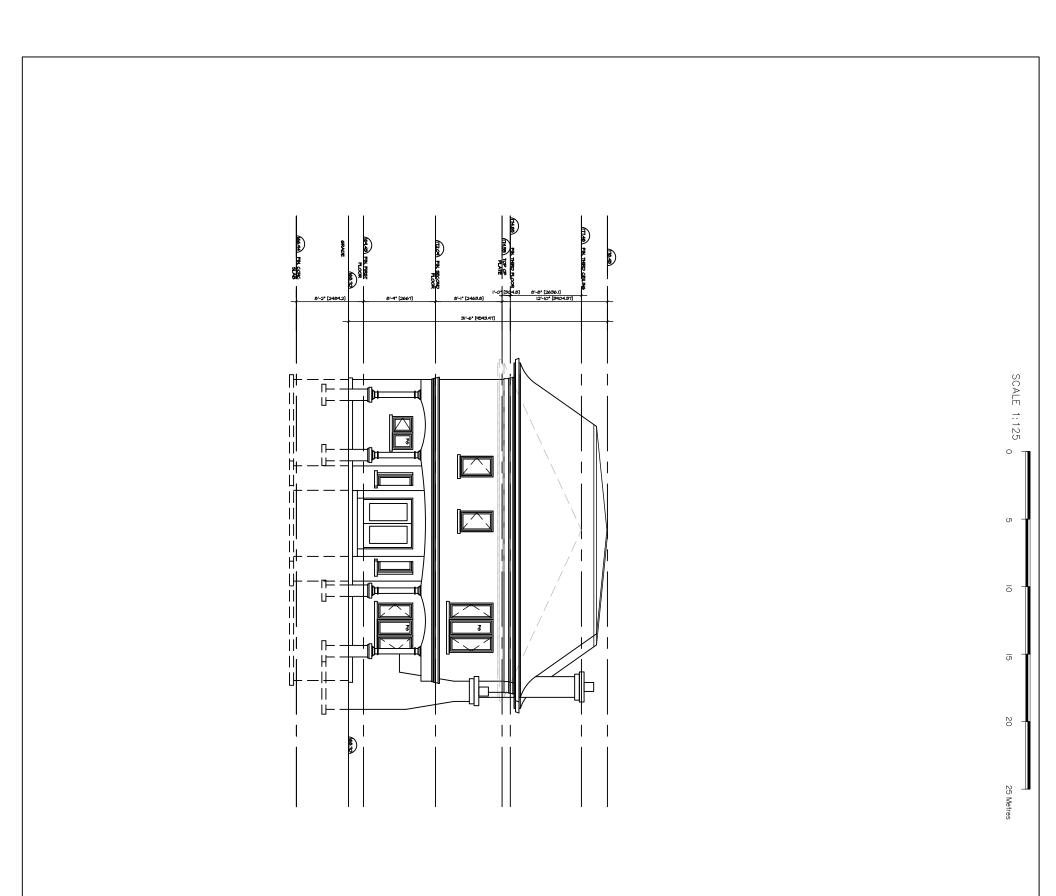

| DHEDHED BY: ALL ALL ALL ALL ALL ALL ALL ALL ALL AL | $\frac{\mathrm{SVLE}}{3/16^n} = 1^{1} - O^n$ PROJECT No. UNTE: | elevations | PROPOSED:<br>PRIVATE<br>TWO & 1/2 STOREY BRICK ADDITION<br>TWO & 1/2 STOREY BRICK ADDITION<br>TWO STOREY BRICK DELLING<br>FOR:<br>MR. # MRS. SANDRO DE SANCTIS<br>AT:<br>54 MOCCASIN TRAIL |  | Ontring-cross to check and versit all directors<br>cursingle arove and rector and versit and directors<br>are used by the analysis of scatce investigation of the used with the transfer are<br>are the completion of the used with and the used with the transfer and<br>are the completion of the used with and the used with and<br>predacts in the used with the used with any time<br>predacts with the scale in the used with the used with the<br>predaction of the scale in the used with the used with the<br>predaction of the scale in the used with |
|----------------------------------------------------|----------------------------------------------------------------|------------|--------------------------------------------------------------------------------------------------------------------------------------------------------------------------------------------|--|-------------------------------------------------------------------------------------------------------------------------------------------------------------------------------------------------------------------------------------------------------------------------------------------------------------------------------------------------------------------------------------------------------------------------------------------------------------------------------------------------------------------------------------------------------------------------------------------------------------------------------------------------------------------------------------------------------------------------------------------------------------------------------------------------------------------------------------------------------------------------------------------------------------------------------------------------------------------------------------------------------------------------------------------------------------------------------------------------------------------------------------------------------------------------------------------------------------------------------------------------------------------------------------------------------------------------------------------------------------------------------------------------------------------------------------------------------------------------------------------------------------------------------------------------------------------------------------------------------------------------------------------------------------------------------------------------------------------------------------------------------------------------------------------------------------------------------------------------------------------------------------------------------------------------------------------------------------------------------------------------------------------------------------------------------------------------------------------------------------------------------------------------------|
|----------------------------------------------------|----------------------------------------------------------------|------------|--------------------------------------------------------------------------------------------------------------------------------------------------------------------------------------------|--|-------------------------------------------------------------------------------------------------------------------------------------------------------------------------------------------------------------------------------------------------------------------------------------------------------------------------------------------------------------------------------------------------------------------------------------------------------------------------------------------------------------------------------------------------------------------------------------------------------------------------------------------------------------------------------------------------------------------------------------------------------------------------------------------------------------------------------------------------------------------------------------------------------------------------------------------------------------------------------------------------------------------------------------------------------------------------------------------------------------------------------------------------------------------------------------------------------------------------------------------------------------------------------------------------------------------------------------------------------------------------------------------------------------------------------------------------------------------------------------------------------------------------------------------------------------------------------------------------------------------------------------------------------------------------------------------------------------------------------------------------------------------------------------------------------------------------------------------------------------------------------------------------------------------------------------------------------------------------------------------------------------------------------------------------------------------------------------------------------------------------------------------------------|

Elevation drawings are provided to reflect the style of roof to which building height has been applied (i.e. flat, mansard, gable etc.) as per By-law 1-88 and the Committee of Adjustment approval. Please note, that architectural design features (i.e. window placement), that do not impact the style of roof approved by the Committee, are not regulated by this decision.