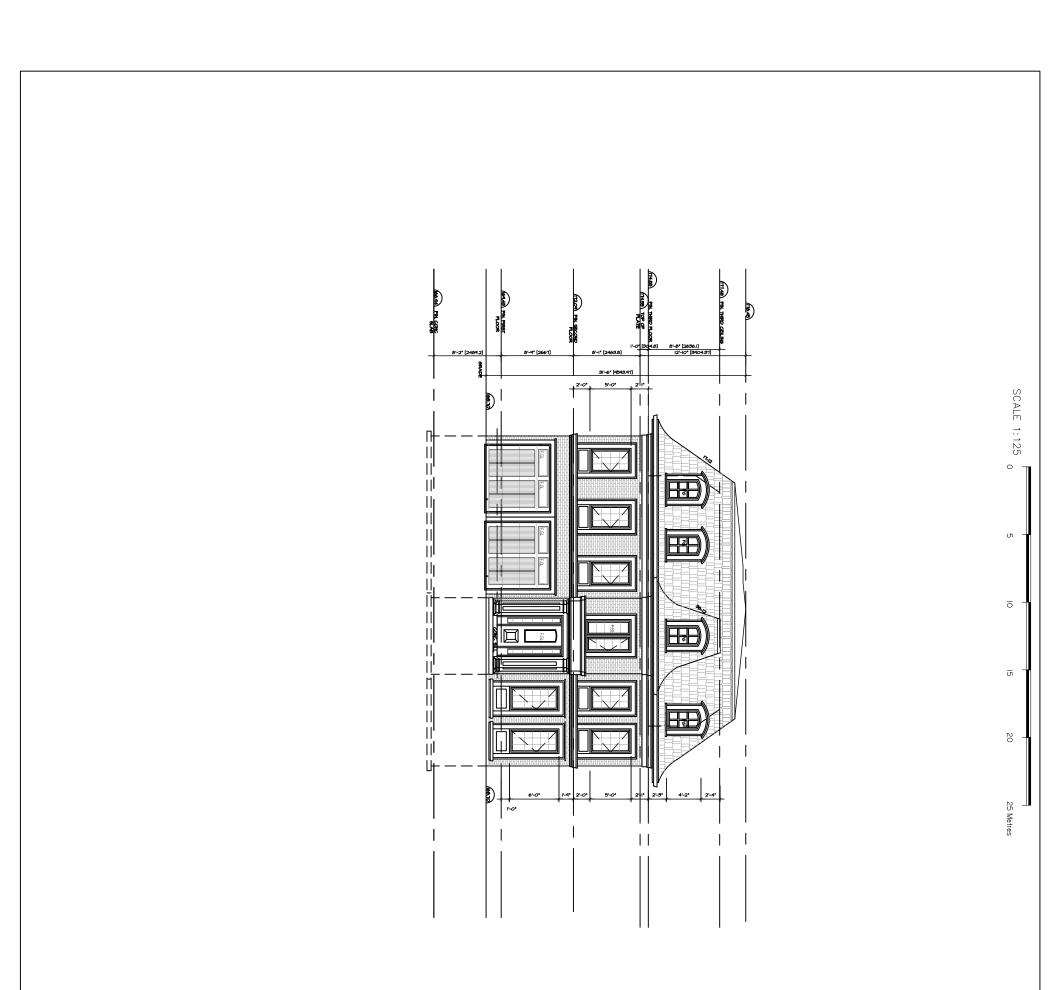

| CHEXED BI: PAGE No. | SOLE<br>3/16" = 1'-0"<br>PATE: | ELEVATIONS |  |  | Connectors to detay, wo report all durations<br>on the use and report and dusary was to the<br>designer before proteines with the down.<br>All ine completence was used with the completence are<br>at the completence without the dusary strength<br>at the completence of the product.<br>Reproduction of downing and other strength<br>products strength with the dusary strength<br>products with the scores without the dusary strength<br>products with the scores of the dusary strength<br>products with the scores of the scores of the scores of the<br>products with the scores of the scores of the scores of the<br>products with the scores of the scores of the scores of the<br>products with the scores of the scores of the scores of the<br>products with the scores of the scores of the scores of the scores of the<br>products with the scores of the s |
|---------------------|--------------------------------|------------|--|--|-----------------------------------------------------------------------------------------------------------------------------------------------------------------------------------------------------------------------------------------------------------------------------------------------------------------------------------------------------------------------------------------------------------------------------------------------------------------------------------------------------------------------------------------------------------------------------------------------------------------------------------------------------------------------------------------------------------------------------------------------------------------------------------------------------------------------------------------------------------------------------------------------------------------------------------------------------------------------------------------------------------------------------------------------------------------------------------------------------------------------------------------------------------------------------------------------------------------------------------------------------------------------------------------------------------------------------------------------------------------------------------------------------------------------------------------------------------------------------------------------------------------------------------------------------------------------------------------------------------------------------------------------------------------------------------------------------------------------------------------------------------------------------------------------------------------------------------------------------------------------------------------------------------------------------------------------------------------------------------------------------------------------------------------------------------------------------------------------------------------------------------------------------------------------------|
|---------------------|--------------------------------|------------|--|--|-----------------------------------------------------------------------------------------------------------------------------------------------------------------------------------------------------------------------------------------------------------------------------------------------------------------------------------------------------------------------------------------------------------------------------------------------------------------------------------------------------------------------------------------------------------------------------------------------------------------------------------------------------------------------------------------------------------------------------------------------------------------------------------------------------------------------------------------------------------------------------------------------------------------------------------------------------------------------------------------------------------------------------------------------------------------------------------------------------------------------------------------------------------------------------------------------------------------------------------------------------------------------------------------------------------------------------------------------------------------------------------------------------------------------------------------------------------------------------------------------------------------------------------------------------------------------------------------------------------------------------------------------------------------------------------------------------------------------------------------------------------------------------------------------------------------------------------------------------------------------------------------------------------------------------------------------------------------------------------------------------------------------------------------------------------------------------------------------------------------------------------------------------------------------------|

Elevation drawings are provided to reflect the style of roof to which building height has been applied (i.e. flat, mansard, gable etc.) as per By-law 1-88 and the Committee of Adjustment approval. Please note, that architectural design features (i.e. window placement), that do not impact the style of roof approved by the Committee, are not regulated by this decision.