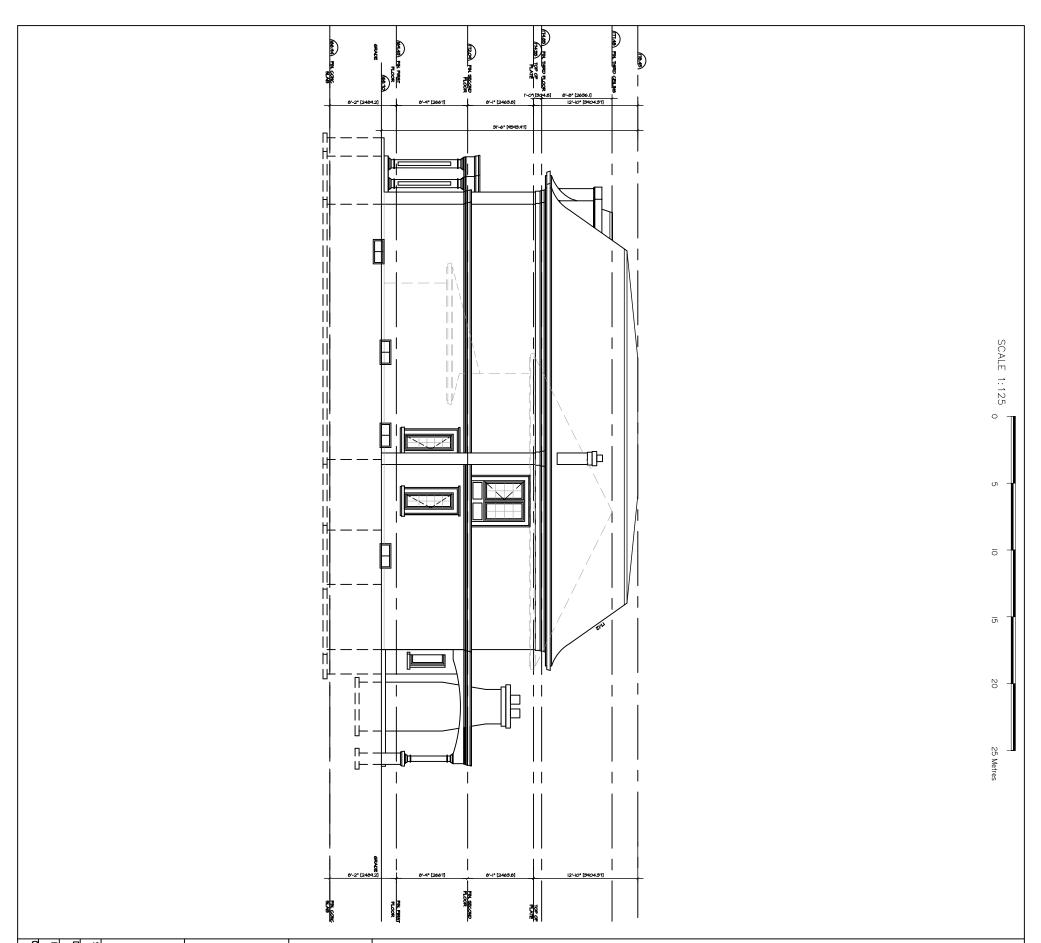

| CHECKED BY: | SONE<br>3/16" = 1'-0"<br>DATE: | elevations | PROPOSED:<br>PROVATE<br>TWO & 1/2 STOR<br>TWO STORED FOR<br>FOR: # MR5. SAN<br>AT:<br>54 MOCCASIN TH | Compactors to decx and very all directors<br>on the add and region art incorrences to the<br>compact of the compaction of the work.<br>At the compaction of the project was therefore are<br>compact of the compact without the decided with<br>the compactor of the project.<br>In works to from the decided without the decided with<br>provided without the decided's up<br>provided without the decided's up<br>to define the scalar state. |
|-------------|--------------------------------|------------|------------------------------------------------------------------------------------------------------|-------------------------------------------------------------------------------------------------------------------------------------------------------------------------------------------------------------------------------------------------------------------------------------------------------------------------------------------------------------------------------------------------------------------------------------------------|
| P<br>P<br>P | PROJECT No.                    |            | REY BRICK ADDITION<br>BEXISTING<br>BRICK DVELLING<br>NORO DE SANCTIS<br>TRAIL                        | ALD<br>ALD<br>ALD<br>ALD<br>ALD<br>ALD<br>ALD<br>ALD<br>ALD<br>ALD                                                                                                                                                                                                                                                                                                                                                                              |

Elevation drawings are provided to reflect the style of roof to which building height has been applied (i.e. flat, mansard, gable etc.) as per By-law 1-88 and the Committee of Adjustment approval. Please note, that architectural design features (i.e. window placement), that do not impact the style of roof approved by the Committee, are not regulated by this decision.