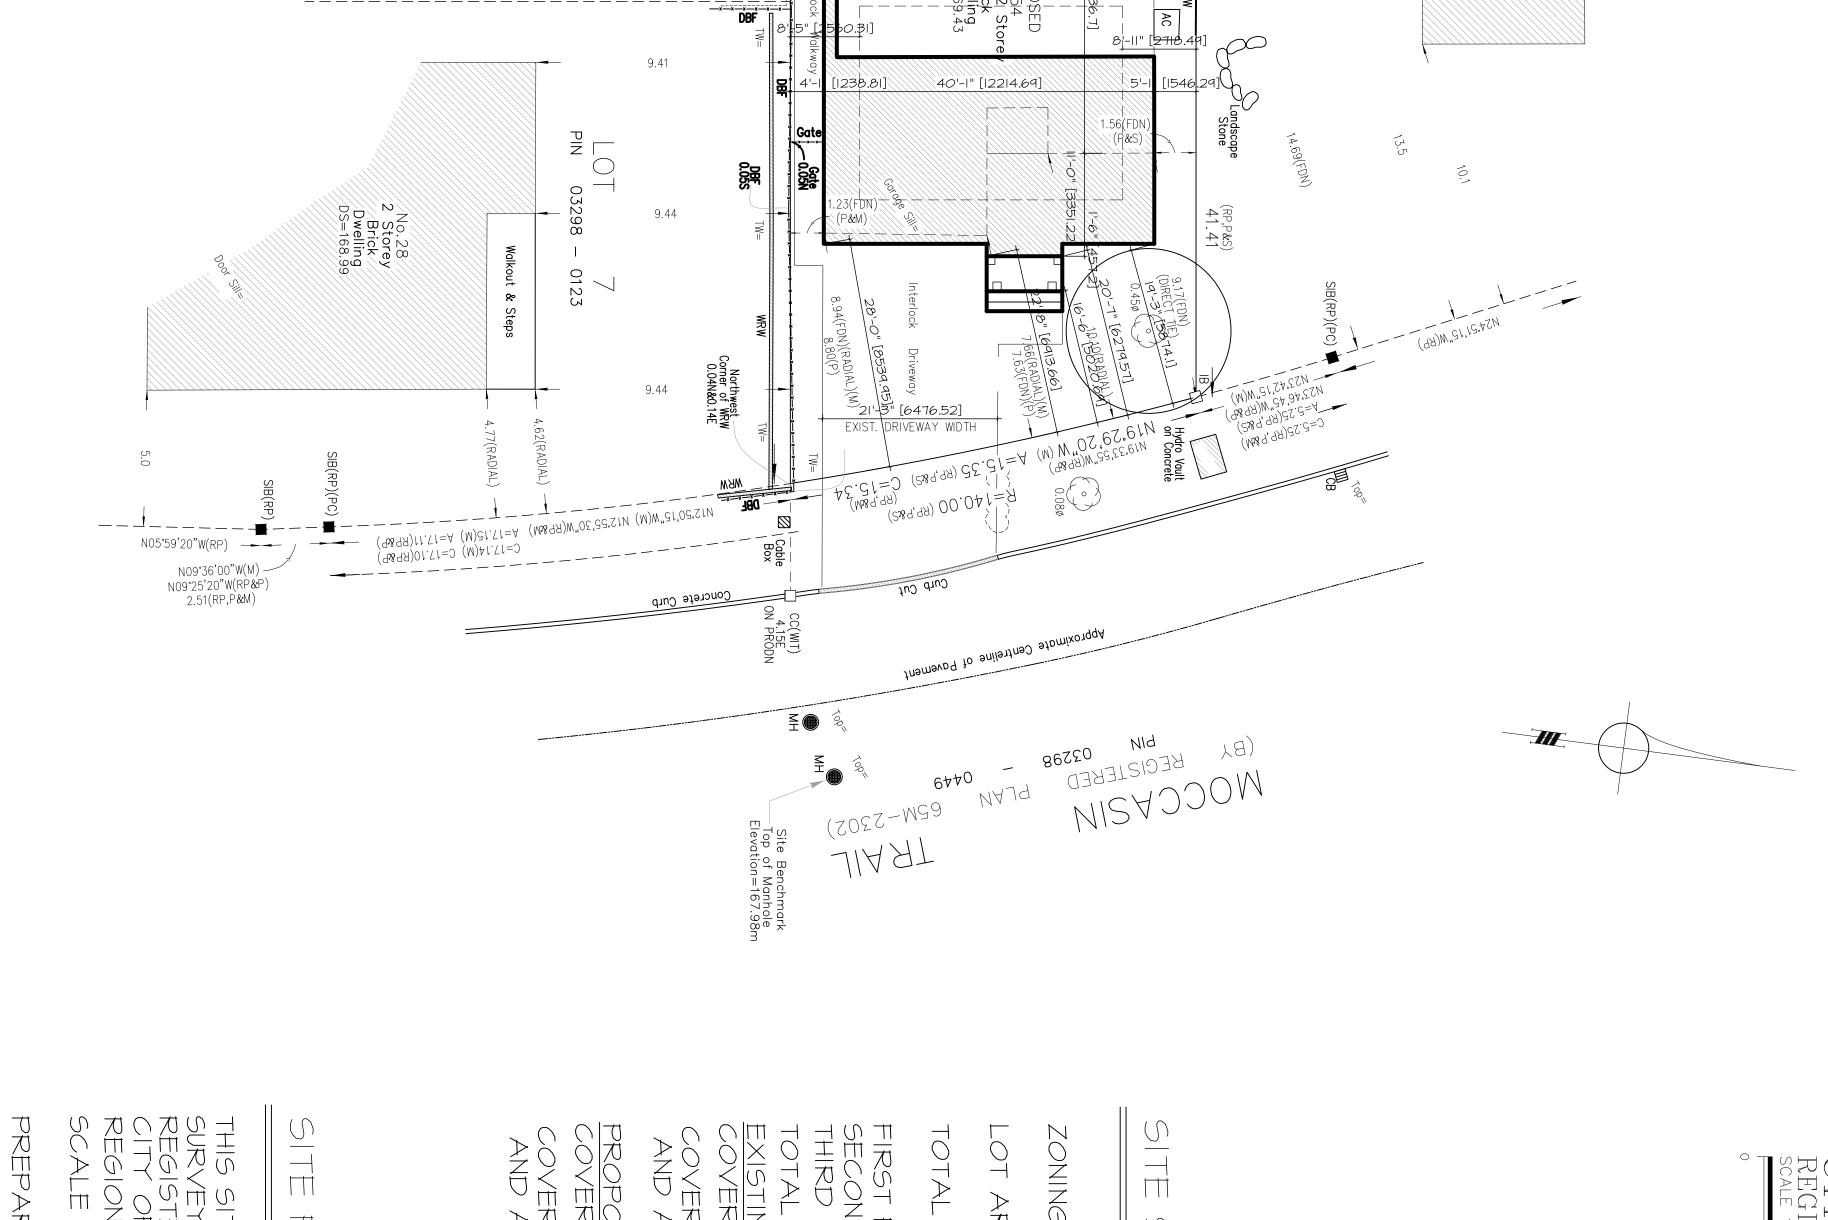

### 54 MOCCASIN TRAIL, WOODBRIDGE

April 1, 2021 12:17 PM

A041/21

| DRAWN BY: PAGE No. CHECKED BY:                                                                                                                                                                                                                                                                                                                                                                                                                                                                      | PREPARED BY:Pearson & Pearson<br>0.L.S.<br>DATED: JAN, 2021                                                                                                     |
|-----------------------------------------------------------------------------------------------------------------------------------------------------------------------------------------------------------------------------------------------------------------------------------------------------------------------------------------------------------------------------------------------------------------------------------------------------------------------------------------------------|-----------------------------------------------------------------------------------------------------------------------------------------------------------------|
| SCALE<br> " = 20'-0"<br>DATE:                                                                                                                                                                                                                                                                                                                                                                                                                                                                       | AL MUNICIPALITY OF YORK<br>: I": 20'-0"                                                                                                                         |
| SITE PLAN                                                                                                                                                                                                                                                                                                                                                                                                                                                                                           | THIS SITE PLAN IS BASED ON PLAN OF<br>SURVEY OF PLAN OF LOT 8,<br>REGISTERED PLAN 65M-2302<br>CITY OF VAIIGHAN                                                  |
| 54 MOCCASIN TRAIL                                                                                                                                                                                                                                                                                                                                                                                                                                                                                   | STEPLAN                                                                                                                                                         |
| PROPOSED:<br>PRIVATE<br>TWO & 1/2 STOREY BRICK ADDITION<br>TO FRONT OF EXISTING<br>TWO STOREY BRICK DWELLING<br>FOR:<br>MR. & MRS. SANDRO DE SANCTIS<br>AT                                                                                                                                                                                                                                                                                                                                          |                                                                                                                                                                 |
|                                                                                                                                                                                                                                                                                                                                                                                                                                                                                                     | PROPOPSED<br>COVERAGE OF HOUSE = 2079.52 SQ.FT. 29.84%<br>COVERAGE OF HOUSE + COVERED PORCH AREA<br>AND ACCESSORY BUILDING= 2915 SQ.FT. 41.83%                  |
|                                                                                                                                                                                                                                                                                                                                                                                                                                                                                                     |                                                                                                                                                                 |
|                                                                                                                                                                                                                                                                                                                                                                                                                                                                                                     | FIRST FLOOR= 1414 SQ.FT.1671 SQ.FTSECOND FLOOR= 1166 SQ.FT.2046 SQ.FT.THRDFLOOR= 0SQ.FT.2046 SQ.FT.TOTAL= 2580 SQ.FT.645 SQ.FT.FXISTING= 2580 SQ.FT.4418 SQ.FT. |
|                                                                                                                                                                                                                                                                                                                                                                                                                                                                                                     | TOTAL G.F.A. EXISTING PROPOSED                                                                                                                                  |
|                                                                                                                                                                                                                                                                                                                                                                                                                                                                                                     | LOT AREA = 6967.26 SQ.FT (647.279 SQ.M.)                                                                                                                        |
|                                                                                                                                                                                                                                                                                                                                                                                                                                                                                                     | ZONING                                                                                                                                                          |
|                                                                                                                                                                                                                                                                                                                                                                                                                                                                                                     | SITE STATISTICS                                                                                                                                                 |
|                                                                                                                                                                                                                                                                                                                                                                                                                                                                                                     |                                                                                                                                                                 |
| Contractors to check and verify all dimensions<br>on the job and report any discripancies to the<br>designer before proceeding with the work.<br>All drawings, specifications and related documents<br>are instruments of service therefore are<br>copyright of the designer which must be returned<br>at the completion of the project.<br>Reproduction of drawing and documents in part or<br>in whole is forbidden without the designer's written<br>permission.<br>Drawings must not be scaled. |                                                                                                                                                                 |
|                                                                                                                                                                                                                                                                                                                                                                                                                                                                                                     | 0 5 IO 20 Metres                                                                                                                                                |
|                                                                                                                                                                                                                                                                                                                                                                                                                                                                                                     | SURVEY OF<br>RED PLAN 65M-2302<br>)F VAUGHAN<br>MUNICIPALITY OF YORK                                                                                            |

54 Moccasin Trail PROPOSED ADDITION

| IVATE<br>O & 1/2 STOREY BRICK ADDITION<br>FRONT OF EXISTING<br>O STOREY BRICK DWELLING<br>MOCCASIN TRAIL<br>MOCCASIN TRAIL<br>PLAN                                                                                                                                                                                                                                                                                | PRIVATE<br>TWO & 1/2 STOREY BY<br>TO FRONT OF EXISTI<br>TWO STOREY BRICK I<br>FOR:<br>MR. & MRS. SANDRO I<br>AT:<br>54 MOCCASIN TRAIL<br>DRAWING TITLE:<br>SITE PLAN                                                                                                                   |                                                                                                                                                                                                                                                   | BASED ON PLAN OF<br>OF LOT 8,<br>165M-2302                                                                                                                                                                                                                                                                                                                                                                                                                                                                                                                                                                                                                                                                                                                                                                                                                                                                                                                                                                                                                                                                                                                                                                                                                                                                                                                                                                                                                                                                                                                                                                                                                                                                                                                                                                                                                                                                                                                                                                                                                                                                                                                                                                                                                                                                                                                                                                                         | SITE PLAN<br>SURVEY OF PLAN IS<br>SURVEY OF PLAN IS<br>REGISTERED PLAN<br>CITY OF VAUGHAN<br>REGIONAL MUNICIP                                                                                       |
|-------------------------------------------------------------------------------------------------------------------------------------------------------------------------------------------------------------------------------------------------------------------------------------------------------------------------------------------------------------------------------------------------------------------|----------------------------------------------------------------------------------------------------------------------------------------------------------------------------------------------------------------------------------------------------------------------------------------|---------------------------------------------------------------------------------------------------------------------------------------------------------------------------------------------------------------------------------------------------|------------------------------------------------------------------------------------------------------------------------------------------------------------------------------------------------------------------------------------------------------------------------------------------------------------------------------------------------------------------------------------------------------------------------------------------------------------------------------------------------------------------------------------------------------------------------------------------------------------------------------------------------------------------------------------------------------------------------------------------------------------------------------------------------------------------------------------------------------------------------------------------------------------------------------------------------------------------------------------------------------------------------------------------------------------------------------------------------------------------------------------------------------------------------------------------------------------------------------------------------------------------------------------------------------------------------------------------------------------------------------------------------------------------------------------------------------------------------------------------------------------------------------------------------------------------------------------------------------------------------------------------------------------------------------------------------------------------------------------------------------------------------------------------------------------------------------------------------------------------------------------------------------------------------------------------------------------------------------------------------------------------------------------------------------------------------------------------------------------------------------------------------------------------------------------------------------------------------------------------------------------------------------------------------------------------------------------------------------------------------------------------------------------------------------------|-----------------------------------------------------------------------------------------------------------------------------------------------------------------------------------------------------|
|                                                                                                                                                                                                                                                                                                                                                                                                                   |                                                                                                                                                                                                                                                                                        | 1.279 SQ.M.)<br>PROPOSED<br>1671 SQ.FT<br>2046 SQ.FT<br>2046 SQ.FT<br>2046 SQ.FT.<br>695 SQ.FT.<br>4418 SQ.FT.<br>5Q.FT. 25.97%<br>SQ.FT. 25.97%<br>SQ.FT. 25.97%<br>SQ.FT. 29.84%<br>SQ.FT. 29.84%<br>SQ.FT. 29.84%<br>SRCH AREA<br>2.FT. 41.83% | Section 2015<br>Section 2015<br>Section 2015<br>Section 2015<br>Section 2017<br>Section 2017<br>Se | SITE STATISTIC<br>ZONING<br>LOT AREA<br>TOTAL G.F.A.<br>FIRST FLOOR<br>SECOND FLOOR<br>THIRD FLOOR<br>FLOOR<br>THIRD FLOOR<br>TOTAL<br>EXISTING<br>COVERAGE OF HO<br>AND ACCESSORY<br>AND ACCESSORY |
| contractors to check and verify all dimensions<br>on the job and report any discriptancies to the<br>designer before proceeding with the work.<br>All drawings, specifications and related documents<br>af the completion of the project.<br>Reproduction of drawing and documents in part or<br>nerroduction.<br>Reproduction of drawing and documents in part or<br>permission.<br>Drawings must not be scaled. | Contractors to check and ve<br>on the job and refore proceeding w<br>designer before proceeding w<br>are instruments of service th<br>copyright of the designer wh<br>at the completion of drawing and<br>in whole is forbidden without<br>permission.<br>Drawings must not be scaled. | 20 Metres                                                                                                                                                                                                                                         | VAUGHAN<br>ICIPALITY OF YORK                                                                                                                                                                                                                                                                                                                                                                                                                                                                                                                                                                                                                                                                                                                                                                                                                                                                                                                                                                                                                                                                                                                                                                                                                                                                                                                                                                                                                                                                                                                                                                                                                                                                                                                                                                                                                                                                                                                                                                                                                                                                                                                                                                                                                                                                                                                                                                                                       | PLAN OF SUR<br>REGISTERED P<br>REGIONAL MUNI<br>scale 1: 200<br>5                                                                                                                                   |