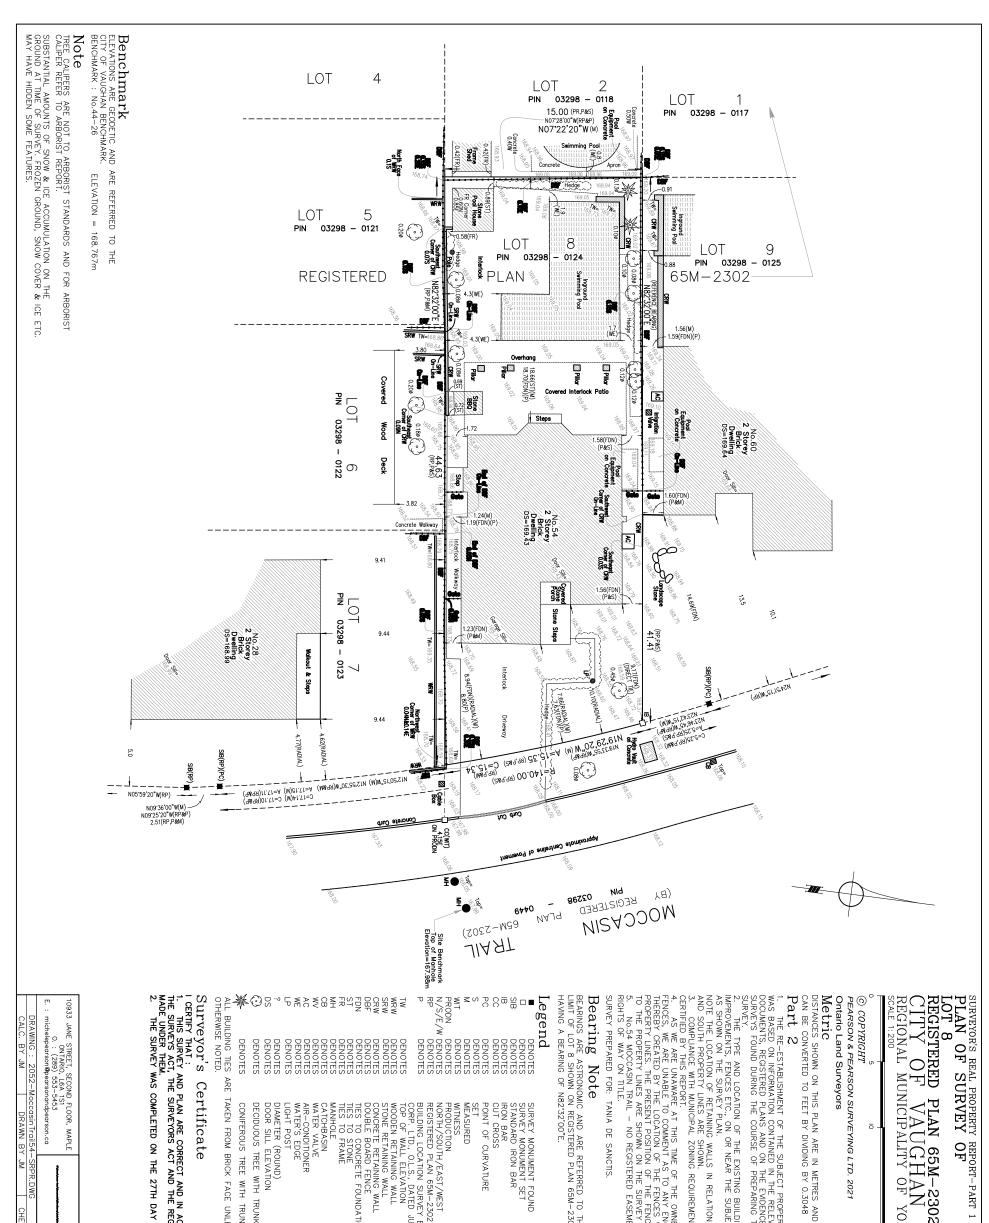

### 54 MOCCASIN TRAIL, WOODBRIDGE

April 1, 2021 12:17 PM

A041/21

| DRAWN BY: PAGE No. CHECKED BY:                                                                                                                                                                                                                                                                                                                                                                                                                                                                      | PREPARED BY:Pearson & Pearson<br>0.L.S.<br>DATED: JAN, 2021                                                                                                     |
|-----------------------------------------------------------------------------------------------------------------------------------------------------------------------------------------------------------------------------------------------------------------------------------------------------------------------------------------------------------------------------------------------------------------------------------------------------------------------------------------------------|-----------------------------------------------------------------------------------------------------------------------------------------------------------------|
| SCALE<br> " = 20'-0"<br>DATE:                                                                                                                                                                                                                                                                                                                                                                                                                                                                       | AL MUNICIPALITY OF YORK<br>: I": 20'-0"                                                                                                                         |
| SITE PLAN                                                                                                                                                                                                                                                                                                                                                                                                                                                                                           | THIS SITE PLAN IS BASED ON PLAN OF<br>SURVEY OF PLAN OF LOT 8,<br>REGISTERED PLAN 65M-2302<br>CITY OF VAIIGHAN                                                  |
| 54 MOCCASIN TRAIL                                                                                                                                                                                                                                                                                                                                                                                                                                                                                   | STEPLAN                                                                                                                                                         |
| PROPOSED:<br>PRIVATE<br>TWO & 1/2 STOREY BRICK ADDITION<br>TO FRONT OF EXISTING<br>TWO STOREY BRICK DWELLING<br>FOR:<br>MR. & MRS. SANDRO DE SANCTIS<br>AT                                                                                                                                                                                                                                                                                                                                          |                                                                                                                                                                 |
|                                                                                                                                                                                                                                                                                                                                                                                                                                                                                                     | PROPOPSED<br>COVERAGE OF HOUSE = 2079.52 SQ.FT. 29.84%<br>COVERAGE OF HOUSE + COVERED PORCH AREA<br>AND ACCESSORY BUILDING= 2915 SQ.FT. 41.83%                  |
|                                                                                                                                                                                                                                                                                                                                                                                                                                                                                                     |                                                                                                                                                                 |
|                                                                                                                                                                                                                                                                                                                                                                                                                                                                                                     | FIRST FLOOR= 1414 SQ.FT.1671 SQ.FTSECOND FLOOR= 1166 SQ.FT.2046 SQ.FT.THRDFLOOR= 0SQ.FT.2046 SQ.FT.TOTAL= 2580 SQ.FT.645 SQ.FT.FXISTING= 2580 SQ.FT.4418 SQ.FT. |
|                                                                                                                                                                                                                                                                                                                                                                                                                                                                                                     | TOTAL G.F.A. EXISTING PROPOSED                                                                                                                                  |
|                                                                                                                                                                                                                                                                                                                                                                                                                                                                                                     | LOT AREA = 6967.26 SQ.FT (647.279 SQ.M.)                                                                                                                        |
|                                                                                                                                                                                                                                                                                                                                                                                                                                                                                                     | ZONING                                                                                                                                                          |
|                                                                                                                                                                                                                                                                                                                                                                                                                                                                                                     | SITE STATISTICS                                                                                                                                                 |
|                                                                                                                                                                                                                                                                                                                                                                                                                                                                                                     |                                                                                                                                                                 |
| Contractors to check and verify all dimensions<br>on the job and report any discripancies to the<br>designer before proceeding with the work.<br>All drawings, specifications and related documents<br>are instruments of service therefore are<br>copyright of the designer which must be returned<br>at the completion of the project.<br>Reproduction of drawing and documents in part or<br>in whole is forbidden without the designer's written<br>permission.<br>Drawings must not be scaled. |                                                                                                                                                                 |
|                                                                                                                                                                                                                                                                                                                                                                                                                                                                                                     | 0 5 IO 20 Metres                                                                                                                                                |
|                                                                                                                                                                                                                                                                                                                                                                                                                                                                                                     | SURVEY OF<br>RED PLAN 65M-2302<br>)F VAUGHAN<br>MUNICIPALITY OF YORK                                                                                            |

54 Moccasin Trail PROPOSED ADDITION

| IVATE<br>O & 1/2 STOREY BRICK ADDITION<br>FRONT OF EXISTING<br>O STOREY BRICK DWELLING<br>MOCCASIN TRAIL<br>MOCCASIN TRAIL<br>PLAN                                                                                                                                                                                                                                                                                | PRIVATE<br>TWO & 1/2 STOREY BY<br>TO FRONT OF EXISTI<br>TWO STOREY BRICK I<br>FOR:<br>MR. & MRS. SANDRO I<br>AT:<br>54 MOCCASIN TRAIL<br>DRAWING TITLE:<br>SITE PLAN                                                                                                                   |                                                                                                                                                                                                                                                   | BASED ON PLAN OF<br>OF LOT 8,<br>165M-2302                                                                                                                                                                                                                                                                                                                                                                                                                                                                                                                                                                                                                                                                                                                                                                                                                                                                                                                                                                                                                                                                                                                                                                                                                                                                                                                                                                                                                                                                                                                                                                                                                                                                                                                                                                                                                                                                                                                                                                                                                                                                                                                                                                                                                                                                                                                                                                                         | SITE PLAN<br>SURVEY OF PLAN IS<br>SURVEY OF PLAN IS<br>REGISTERED PLAN<br>CITY OF VAUGHAN<br>REGIONAL MUNICIP                                                                                       |
|-------------------------------------------------------------------------------------------------------------------------------------------------------------------------------------------------------------------------------------------------------------------------------------------------------------------------------------------------------------------------------------------------------------------|----------------------------------------------------------------------------------------------------------------------------------------------------------------------------------------------------------------------------------------------------------------------------------------|---------------------------------------------------------------------------------------------------------------------------------------------------------------------------------------------------------------------------------------------------|------------------------------------------------------------------------------------------------------------------------------------------------------------------------------------------------------------------------------------------------------------------------------------------------------------------------------------------------------------------------------------------------------------------------------------------------------------------------------------------------------------------------------------------------------------------------------------------------------------------------------------------------------------------------------------------------------------------------------------------------------------------------------------------------------------------------------------------------------------------------------------------------------------------------------------------------------------------------------------------------------------------------------------------------------------------------------------------------------------------------------------------------------------------------------------------------------------------------------------------------------------------------------------------------------------------------------------------------------------------------------------------------------------------------------------------------------------------------------------------------------------------------------------------------------------------------------------------------------------------------------------------------------------------------------------------------------------------------------------------------------------------------------------------------------------------------------------------------------------------------------------------------------------------------------------------------------------------------------------------------------------------------------------------------------------------------------------------------------------------------------------------------------------------------------------------------------------------------------------------------------------------------------------------------------------------------------------------------------------------------------------------------------------------------------------|-----------------------------------------------------------------------------------------------------------------------------------------------------------------------------------------------------|
|                                                                                                                                                                                                                                                                                                                                                                                                                   |                                                                                                                                                                                                                                                                                        | 1.279 SQ.M.)<br>PROPOSED<br>1671 SQ.FT<br>2046 SQ.FT<br>2046 SQ.FT<br>2046 SQ.FT.<br>695 SQ.FT.<br>4418 SQ.FT.<br>5Q.FT. 25.97%<br>SQ.FT. 25.97%<br>SQ.FT. 25.97%<br>SQ.FT. 29.84%<br>SQ.FT. 29.84%<br>SQ.FT. 29.84%<br>SRCH AREA<br>2.FT. 41.83% | Section 2015<br>Section 2015<br>Section 2015<br>Section 2015<br>Section 2017<br>Section 2017<br>Se | SITE STATISTIC<br>ZONING<br>LOT AREA<br>TOTAL G.F.A.<br>FIRST FLOOR<br>SECOND FLOOR<br>THIRD FLOOR<br>FLOOR<br>THIRD FLOOR<br>TOTAL<br>EXISTING<br>COVERAGE OF HO<br>AND ACCESSORY<br>AND ACCESSORY |
| contractors to check and verify all dimensions<br>on the job and report any discriptancies to the<br>designer before proceeding with the work.<br>All drawings, specifications and related documents<br>af the completion of the project.<br>Reproduction of drawing and documents in part or<br>nerroduction.<br>Reproduction of drawing and documents in part or<br>permission.<br>Drawings must not be scaled. | Contractors to check and ve<br>on the job and refore proceeding w<br>designer before proceeding w<br>are instruments of service th<br>copyright of the designer wh<br>at the completion of drawing and<br>in whole is forbidden without<br>permission.<br>Drawings must not be scaled. | 20 Metres                                                                                                                                                                                                                                         | VAUGHAN<br>ICIPALITY OF YORK                                                                                                                                                                                                                                                                                                                                                                                                                                                                                                                                                                                                                                                                                                                                                                                                                                                                                                                                                                                                                                                                                                                                                                                                                                                                                                                                                                                                                                                                                                                                                                                                                                                                                                                                                                                                                                                                                                                                                                                                                                                                                                                                                                                                                                                                                                                                                                                                       | PLAN OF SUR<br>REGISTERED P<br>REGIONAL MUNI<br>scale 1: 200<br>5                                                                                                                                   |