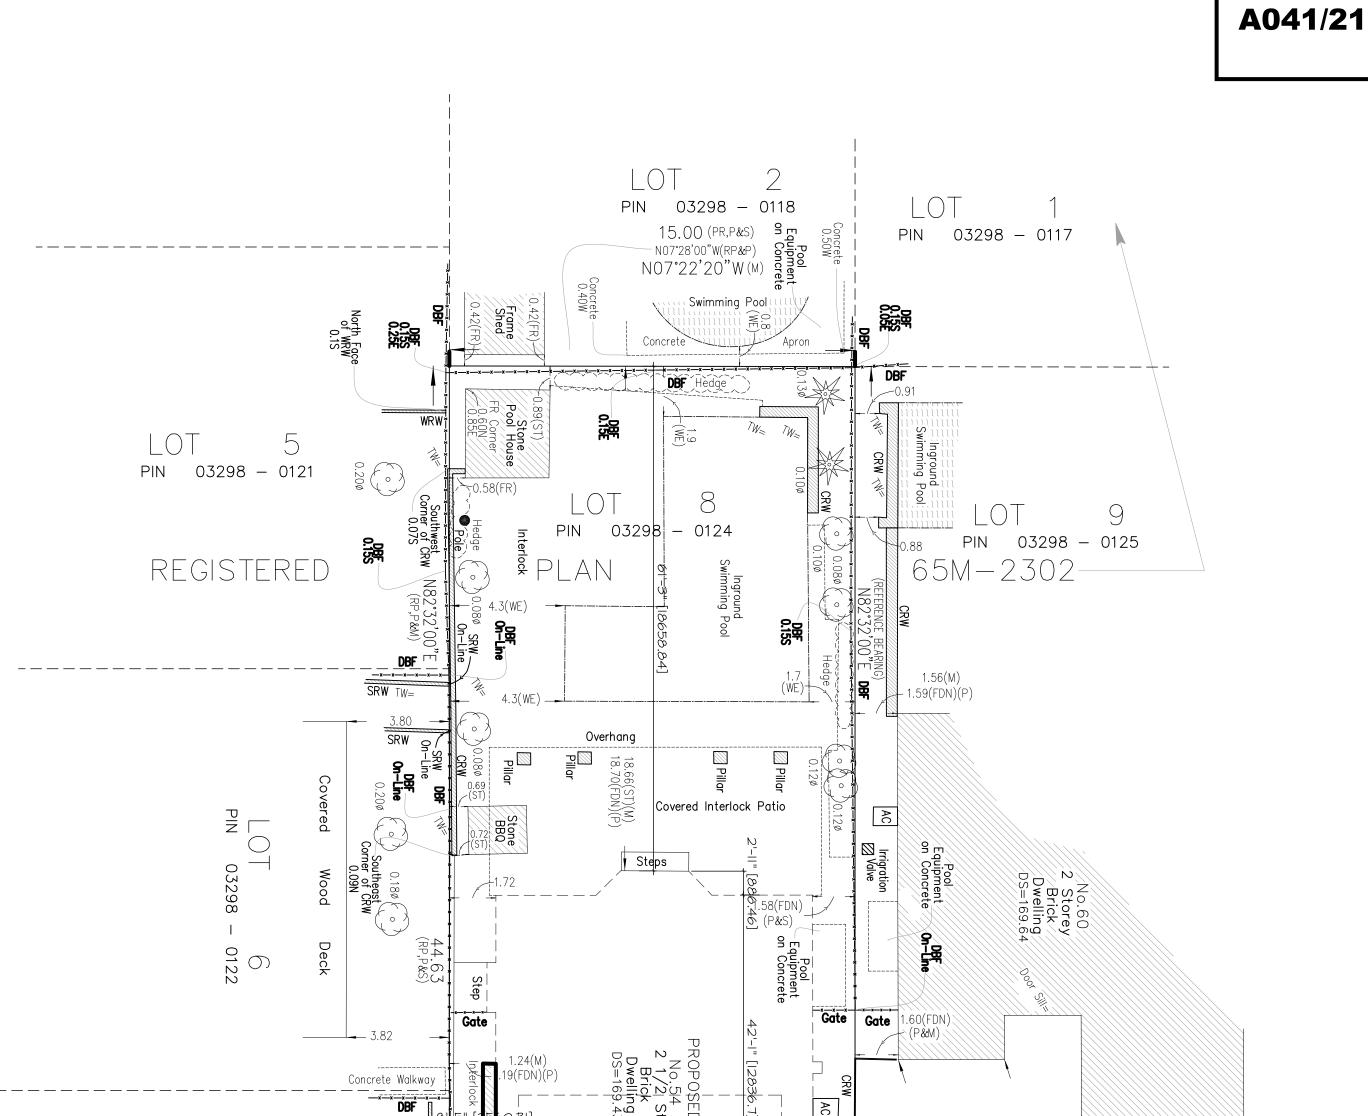

### 54 MOCCASIN TRAIL, WOODBRIDGE

April 1, 2021 12:17 PM

A041/21

| DRAWN BY: PAGE No. CHECKED BY:                                                                                                                                                                                                                                                                                                                                                                                                                                                                      | PREPARED BY:Pearson & Pearson<br>0.L.S.<br>DATED: JAN, 2021                                                                                                     |
|-----------------------------------------------------------------------------------------------------------------------------------------------------------------------------------------------------------------------------------------------------------------------------------------------------------------------------------------------------------------------------------------------------------------------------------------------------------------------------------------------------|-----------------------------------------------------------------------------------------------------------------------------------------------------------------|
| SCALE<br> " = 20'-0"<br>DATE:                                                                                                                                                                                                                                                                                                                                                                                                                                                                       | AL MUNICIPALITY OF YORK<br>: I": 20'-0"                                                                                                                         |
| SITE PLAN                                                                                                                                                                                                                                                                                                                                                                                                                                                                                           | THIS SITE PLAN IS BASED ON PLAN OF<br>SURVEY OF PLAN OF LOT 8,<br>REGISTERED PLAN 65M-2302<br>CITY OF VAIIGHAN                                                  |
| 54 MOCCASIN TRAIL                                                                                                                                                                                                                                                                                                                                                                                                                                                                                   | STEPLAN                                                                                                                                                         |
| PROPOSED:<br>PRIVATE<br>TWO & 1/2 STOREY BRICK ADDITION<br>TO FRONT OF EXISTING<br>TWO STOREY BRICK DWELLING<br>FOR:<br>MR. & MRS. SANDRO DE SANCTIS<br>AT                                                                                                                                                                                                                                                                                                                                          |                                                                                                                                                                 |
|                                                                                                                                                                                                                                                                                                                                                                                                                                                                                                     | PROPOPSED<br>COVERAGE OF HOUSE = 2079.52 SQ.FT. 29.84%<br>COVERAGE OF HOUSE + COVERED PORCH AREA<br>AND ACCESSORY BUILDING= 2915 SQ.FT. 41.83%                  |
|                                                                                                                                                                                                                                                                                                                                                                                                                                                                                                     |                                                                                                                                                                 |
|                                                                                                                                                                                                                                                                                                                                                                                                                                                                                                     | FIRST FLOOR= 1414 SQ.FT.1671 SQ.FTSECOND FLOOR= 1166 SQ.FT.2046 SQ.FT.THRDFLOOR= 0SQ.FT.2046 SQ.FT.TOTAL= 2580 SQ.FT.645 SQ.FT.FXISTING= 2580 SQ.FT.4418 SQ.FT. |
|                                                                                                                                                                                                                                                                                                                                                                                                                                                                                                     | TOTAL G.F.A. EXISTING PROPOSED                                                                                                                                  |
|                                                                                                                                                                                                                                                                                                                                                                                                                                                                                                     | LOT AREA = 6967.26 SQ.FT (647.279 SQ.M.)                                                                                                                        |
|                                                                                                                                                                                                                                                                                                                                                                                                                                                                                                     | ZONING                                                                                                                                                          |
|                                                                                                                                                                                                                                                                                                                                                                                                                                                                                                     | SITE STATISTICS                                                                                                                                                 |
|                                                                                                                                                                                                                                                                                                                                                                                                                                                                                                     |                                                                                                                                                                 |
| Contractors to check and verify all dimensions<br>on the job and report any discripancies to the<br>designer before proceeding with the work.<br>All drawings, specifications and related documents<br>are instruments of service therefore are<br>copyright of the designer which must be returned<br>at the completion of the project.<br>Reproduction of drawing and documents in part or<br>in whole is forbidden without the designer's written<br>permission.<br>Drawings must not be scaled. |                                                                                                                                                                 |
|                                                                                                                                                                                                                                                                                                                                                                                                                                                                                                     | 0 5 IO 20 Metres                                                                                                                                                |
|                                                                                                                                                                                                                                                                                                                                                                                                                                                                                                     | SURVEY OF<br>RED PLAN 65M-2302<br>)F VAUGHAN<br>MUNICIPALITY OF YORK                                                                                            |

54 Moccasin Trail PROPOSED ADDITION

| IVATE<br>O & 1/2 STOREY BRICK ADDITION<br>FRONT OF EXISTING<br>O STOREY BRICK DWELLING<br>MOCCASIN TRAIL<br>MOCCASIN TRAIL<br>PLAN                                                                                                                                                                                                                                                                                | PRIVATE<br>TWO & 1/2 STOREY BY<br>TO FRONT OF EXISTI<br>TWO STOREY BRICK I<br>FOR:<br>MR. & MRS. SANDRO I<br>AT:<br>54 MOCCASIN TRAIL<br>DRAWING TITLE:<br>SITE PLAN                                                                                                                   |                                                                                                                                                                                                                                                   | BASED ON PLAN OF<br>OF LOT 8,<br>165M-2302                                                                                                                                                                                                                                                                                                                                                                                                                                                                                                                                                                                                                                                                                                                                                                                                                                                                                                                                                                                                                                                                                                                                                                                                                                                                                                                                                                                                                                                                                                                                                                                                                                                                                                                                                                                                                                                                                                                                                                                                                                                                                                                                                                                                                                                                                                                                                                                         | SITE PLAN<br>SURVEY OF PLAN IS<br>SURVEY OF PLAN IS<br>REGISTERED PLAN<br>CITY OF VAUGHAN<br>REGIONAL MUNICIP                                                                                       |
|-------------------------------------------------------------------------------------------------------------------------------------------------------------------------------------------------------------------------------------------------------------------------------------------------------------------------------------------------------------------------------------------------------------------|----------------------------------------------------------------------------------------------------------------------------------------------------------------------------------------------------------------------------------------------------------------------------------------|---------------------------------------------------------------------------------------------------------------------------------------------------------------------------------------------------------------------------------------------------|------------------------------------------------------------------------------------------------------------------------------------------------------------------------------------------------------------------------------------------------------------------------------------------------------------------------------------------------------------------------------------------------------------------------------------------------------------------------------------------------------------------------------------------------------------------------------------------------------------------------------------------------------------------------------------------------------------------------------------------------------------------------------------------------------------------------------------------------------------------------------------------------------------------------------------------------------------------------------------------------------------------------------------------------------------------------------------------------------------------------------------------------------------------------------------------------------------------------------------------------------------------------------------------------------------------------------------------------------------------------------------------------------------------------------------------------------------------------------------------------------------------------------------------------------------------------------------------------------------------------------------------------------------------------------------------------------------------------------------------------------------------------------------------------------------------------------------------------------------------------------------------------------------------------------------------------------------------------------------------------------------------------------------------------------------------------------------------------------------------------------------------------------------------------------------------------------------------------------------------------------------------------------------------------------------------------------------------------------------------------------------------------------------------------------------|-----------------------------------------------------------------------------------------------------------------------------------------------------------------------------------------------------|
|                                                                                                                                                                                                                                                                                                                                                                                                                   |                                                                                                                                                                                                                                                                                        | 1.279 SQ.M.)<br>PROPOSED<br>1671 SQ.FT<br>2046 SQ.FT<br>2046 SQ.FT<br>2046 SQ.FT.<br>695 SQ.FT.<br>4418 SQ.FT.<br>5Q.FT. 25.97%<br>SQ.FT. 25.97%<br>SQ.FT. 25.97%<br>SQ.FT. 29.84%<br>SQ.FT. 29.84%<br>SQ.FT. 29.84%<br>SRCH AREA<br>2.FT. 41.83% | Section 2015<br>Section 2015<br>Section 2015<br>Section 2015<br>Section 2017<br>Section 2017<br>Se | SITE STATISTIC<br>ZONING<br>LOT AREA<br>TOTAL G.F.A.<br>FIRST FLOOR<br>SECOND FLOOR<br>THIRD FLOOR<br>FLOOR<br>THIRD FLOOR<br>TOTAL<br>EXISTING<br>COVERAGE OF HO<br>AND ACCESSORY<br>AND ACCESSORY |
| contractors to check and verify all dimensions<br>on the job and report any discriptancies to the<br>designer before proceeding with the work.<br>All drawings, specifications and related documents<br>af the completion of the project.<br>Reproduction of drawing and documents in part or<br>nerroduction.<br>Reproduction of drawing and documents in part or<br>permission.<br>Drawings must not be scaled. | Contractors to check and ve<br>on the job and refore proceeding w<br>designer before proceeding w<br>are instruments of service th<br>copyright of the designer wh<br>at the completion of drawing and<br>in whole is forbidden without<br>permission.<br>Drawings must not be scaled. | 20 Metres                                                                                                                                                                                                                                         | VAUGHAN<br>ICIPALITY OF YORK                                                                                                                                                                                                                                                                                                                                                                                                                                                                                                                                                                                                                                                                                                                                                                                                                                                                                                                                                                                                                                                                                                                                                                                                                                                                                                                                                                                                                                                                                                                                                                                                                                                                                                                                                                                                                                                                                                                                                                                                                                                                                                                                                                                                                                                                                                                                                                                                       | PLAN OF SUR<br>REGISTERED P<br>REGIONAL MUNI<br>scale 1: 200<br>5                                                                                                                                   |