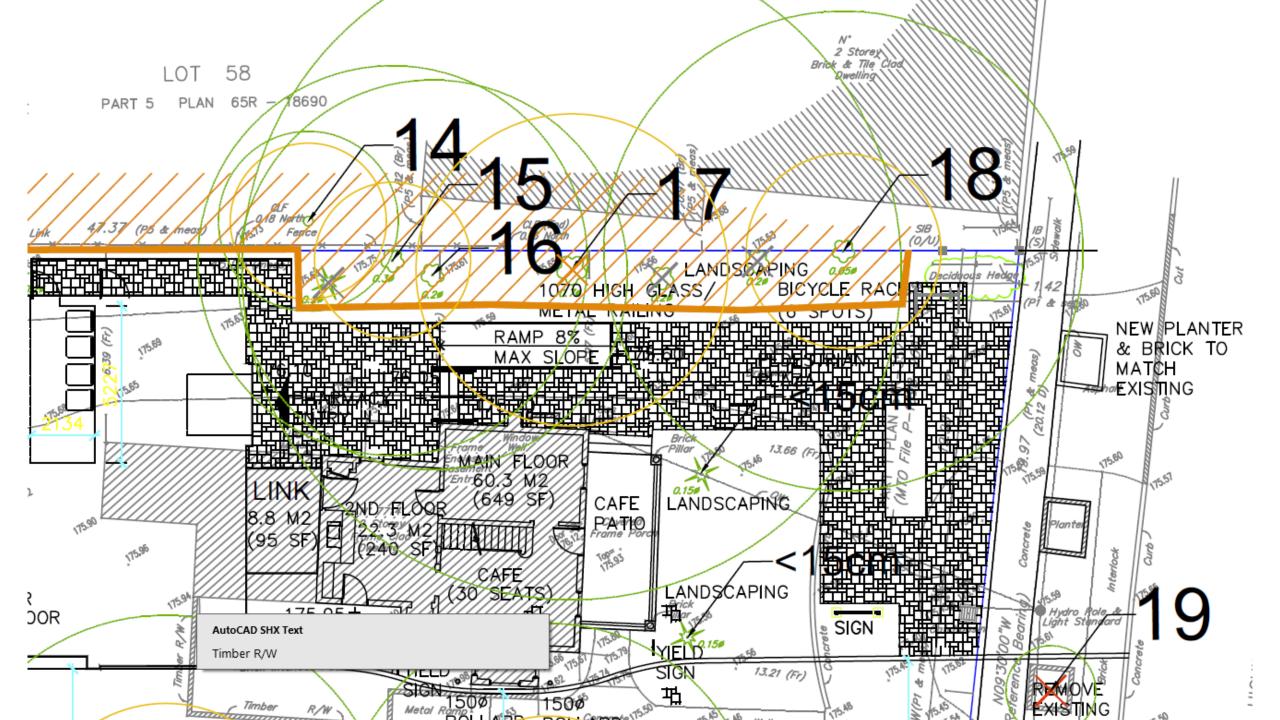

RENOVATION OF EXISTING HERITAGE HOUSE, AND REAR ADDITION AT 7714 YONGE STREET, THORNHILL HERITAGE CONSERVATION DISTRICT

C6 Communication Heritage Vaughan – April 21, 2021 Item # 1

Azam Khan, PhD 7716-7724 Yonge St. (owner)

## Design

- Massing very large and close to property line.
- Inaccurate drawing encroach over my property line.

## Design

Massing very large and close to property line.