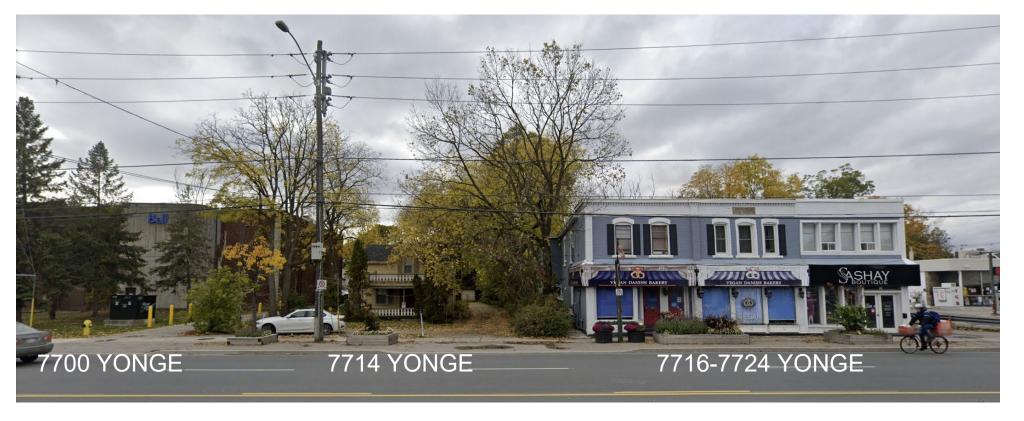

RENOVATION OF EXISTING HERITAGE HOUSE, AND REAR ADDITION AT 7714 YONGE STREET, THORNHILL HERITAGE CONSERVATION DISTRICT

C6 Communication Heritage Vaughan – April 21, 2021 Item # 1

Azam Khan, PhD 7716-7724 Yonge St. (owner)