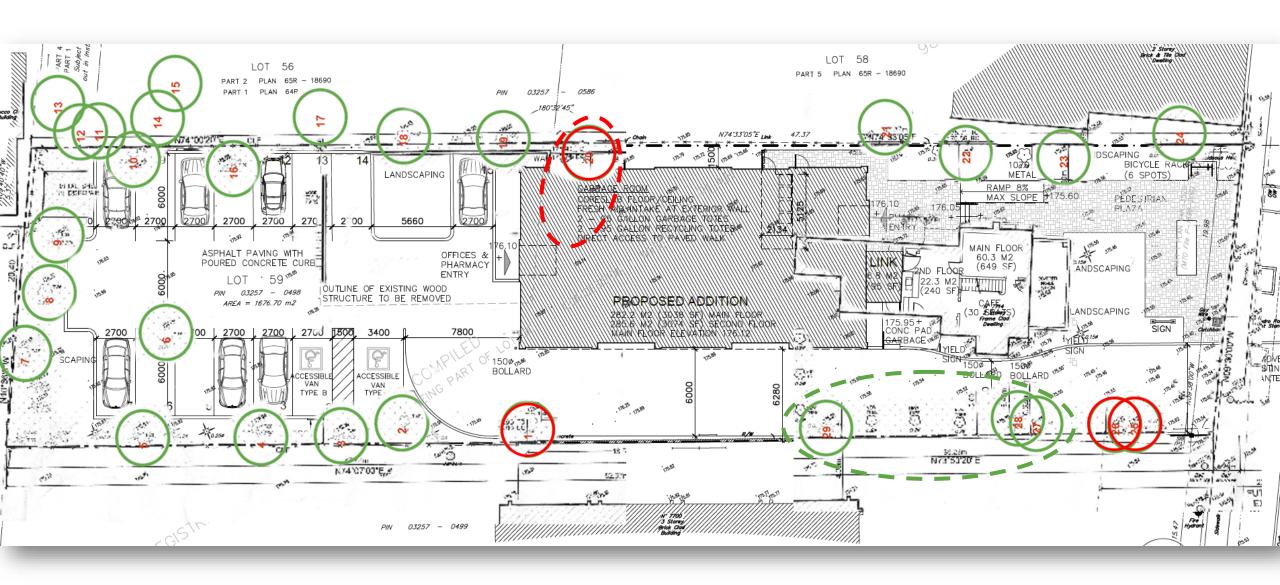

RENOVATION OF EXISTING HERITAGE HOUSE, AND REAR ADDITION AT 7714 YONGE STREET, THORNHILL HERITAGE CONSERVATION DISTRICT

C6 Communication Heritage Vaughan – April 21, 2021 Item # 1

Azam Khan, PhD 7716-7724 Yonge St. (owner)

## Design

- Massing very large and close to property line.
- Inaccurate drawing encroach over my property line.

## Design

Massing very large and close to property line.