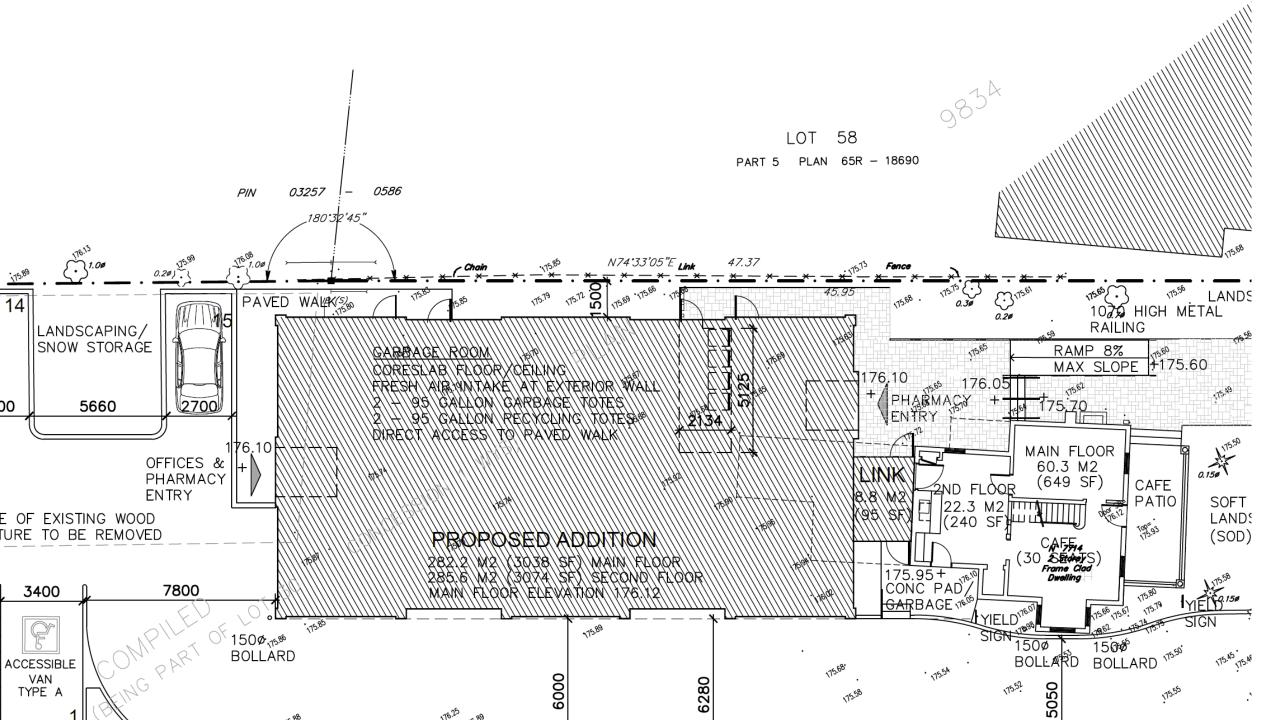

## Design

- Massing very large and close to property line.
- Inaccurate drawing encroach over my property line.

## Design

Massing very large and close to property line.