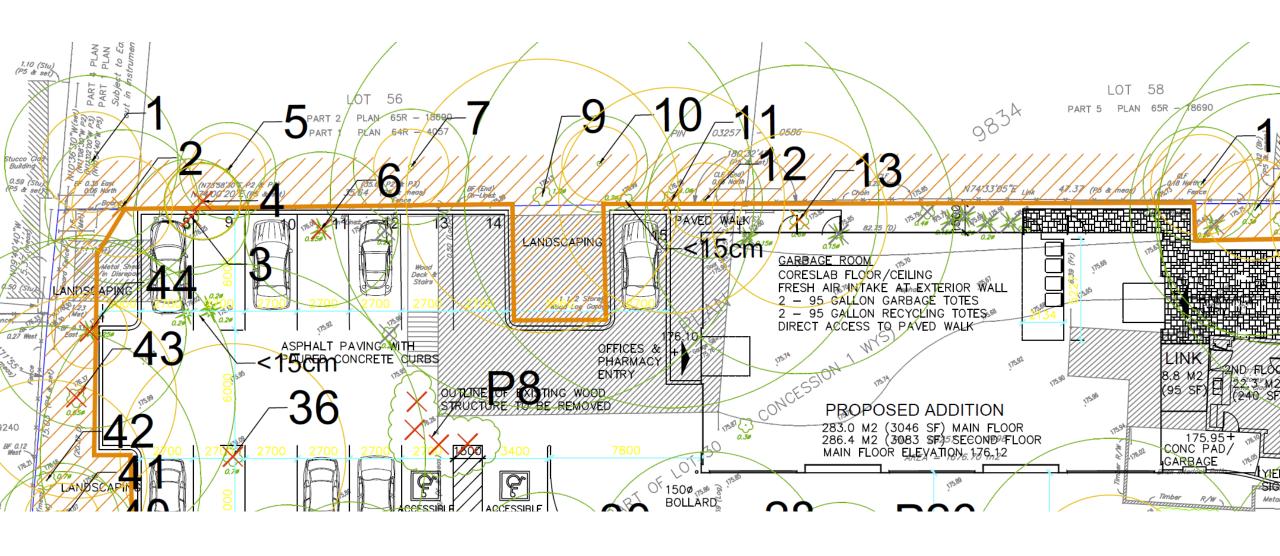

RENOVATION OF EXISTING HERITAGE HOUSE, AND REAR ADDITION AT 7714 YONGE STREET, THORNHILL HERITAGE CONSERVATION DISTRICT

C6 Communication Heritage Vaughan – April 21, 2021 Item # 1

Azam Khan, PhD 7716-7724 Yonge St. (owner)

## Design

- Massing very large and close to property line.
- Inaccurate drawing encroach over my property line.

## Design

Massing very large and close to property line.