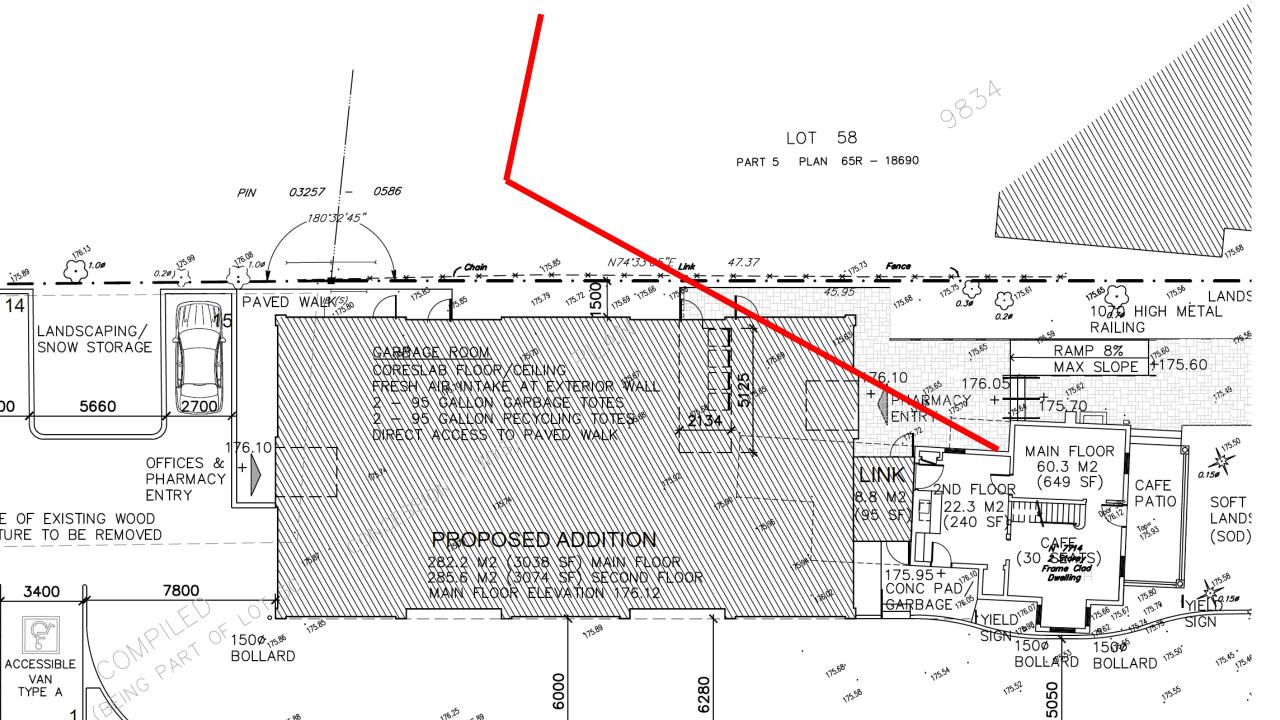

## Design

- Massing very large and close to property line.
- Inaccurate drawing encroach over my property line.

## Design

Massing very large and close to property line.