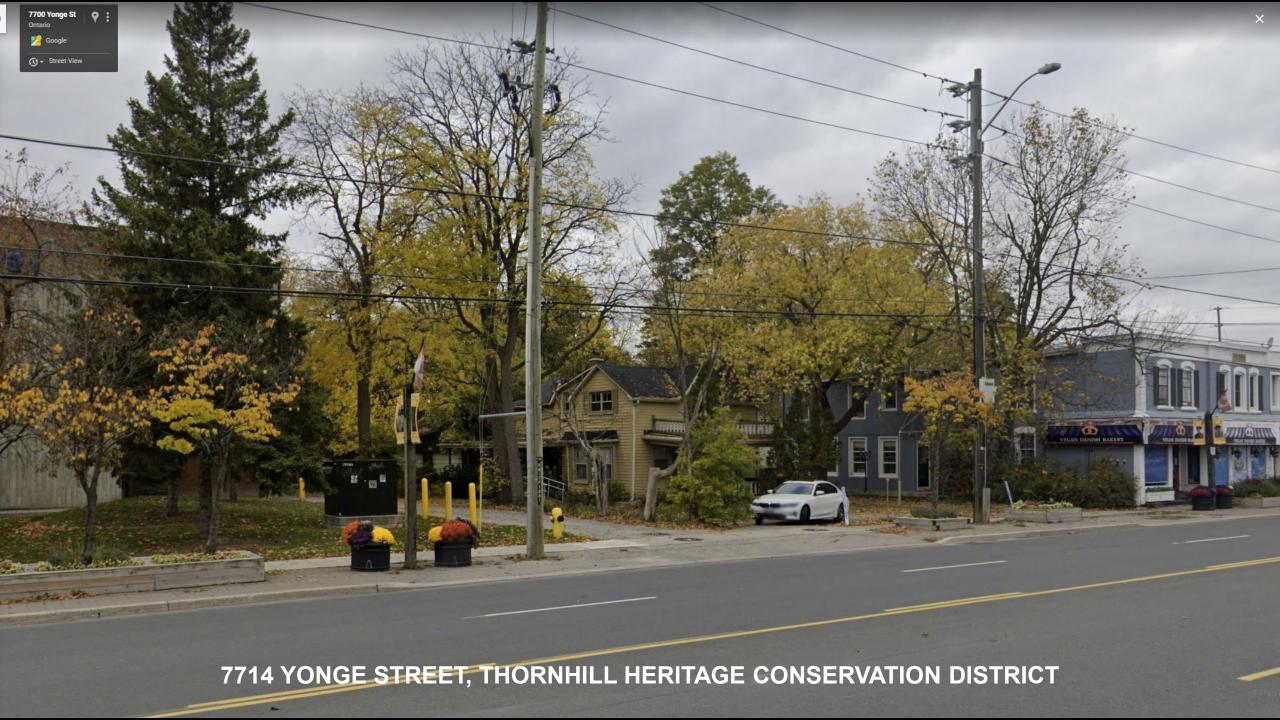

RENOVATION OF EXISTING HERITAGE HOUSE, AND REAR ADDITION AT 7714 YONGE STREET, THORNHILL HERITAGE CONSERVATION DISTRICT

C6 Communication Heritage Vaughan – April 21, 2021 Item # 1

Azam Khan, PhD 7716-7724 Yonge St. (owner)