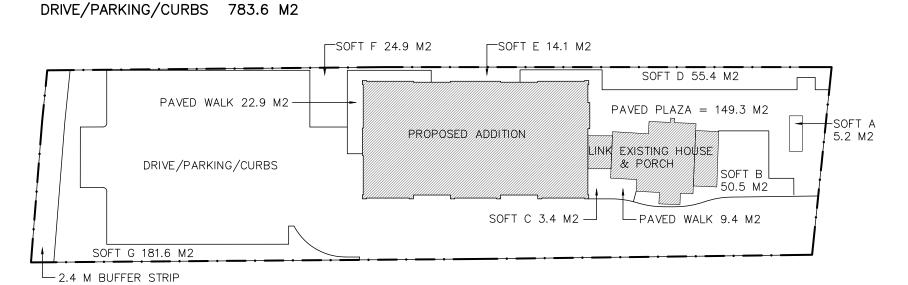

### LANDSCAPING CALCULATIONS

2.4M LANDSCAPE BUFFER 49.0 M2 EXISTING HOUSE/PORCH 74.8 M2 8.8 M2 PROPOSED ADDITION 291.8 M2

PLAZA/WALKS 181.6 M2 = 10.8% OF SITE(FRONT & REAR) SOFT LANDSCAPING 378.1 M2 = 22.6% OF SITE

(SOFT AREAS A TO G)

|    | DEVISIONS |                       |    |
|----|-----------|-----------------------|----|
| No | Date      | Description           | Ву |
| 1  | 03 FEB/17 | ISSUED FOR REVIEW     | ВА |
| 2  | 10 FEB/17 | ISSUED FOR REVIEW     | ВА |
| 3  | 13 FEB/17 | ISSUED FOR REVIEW     | ВА |
| 4  | 17 FEB/17 | ISSUED TO CONSULTANTS | ВА |
| 5  | 11 APR/17 | ISSUED FOR SPA        | ВА |
| 6  | 08 DEC/20 | REISSUED FOR SPA      | ВА |
| 7  | 09 DEC/20 | ADDED YIELD SIGNS     | ВА |
| 8  | 15 FEB/21 | ISSUED FOR SPA        | ВА |