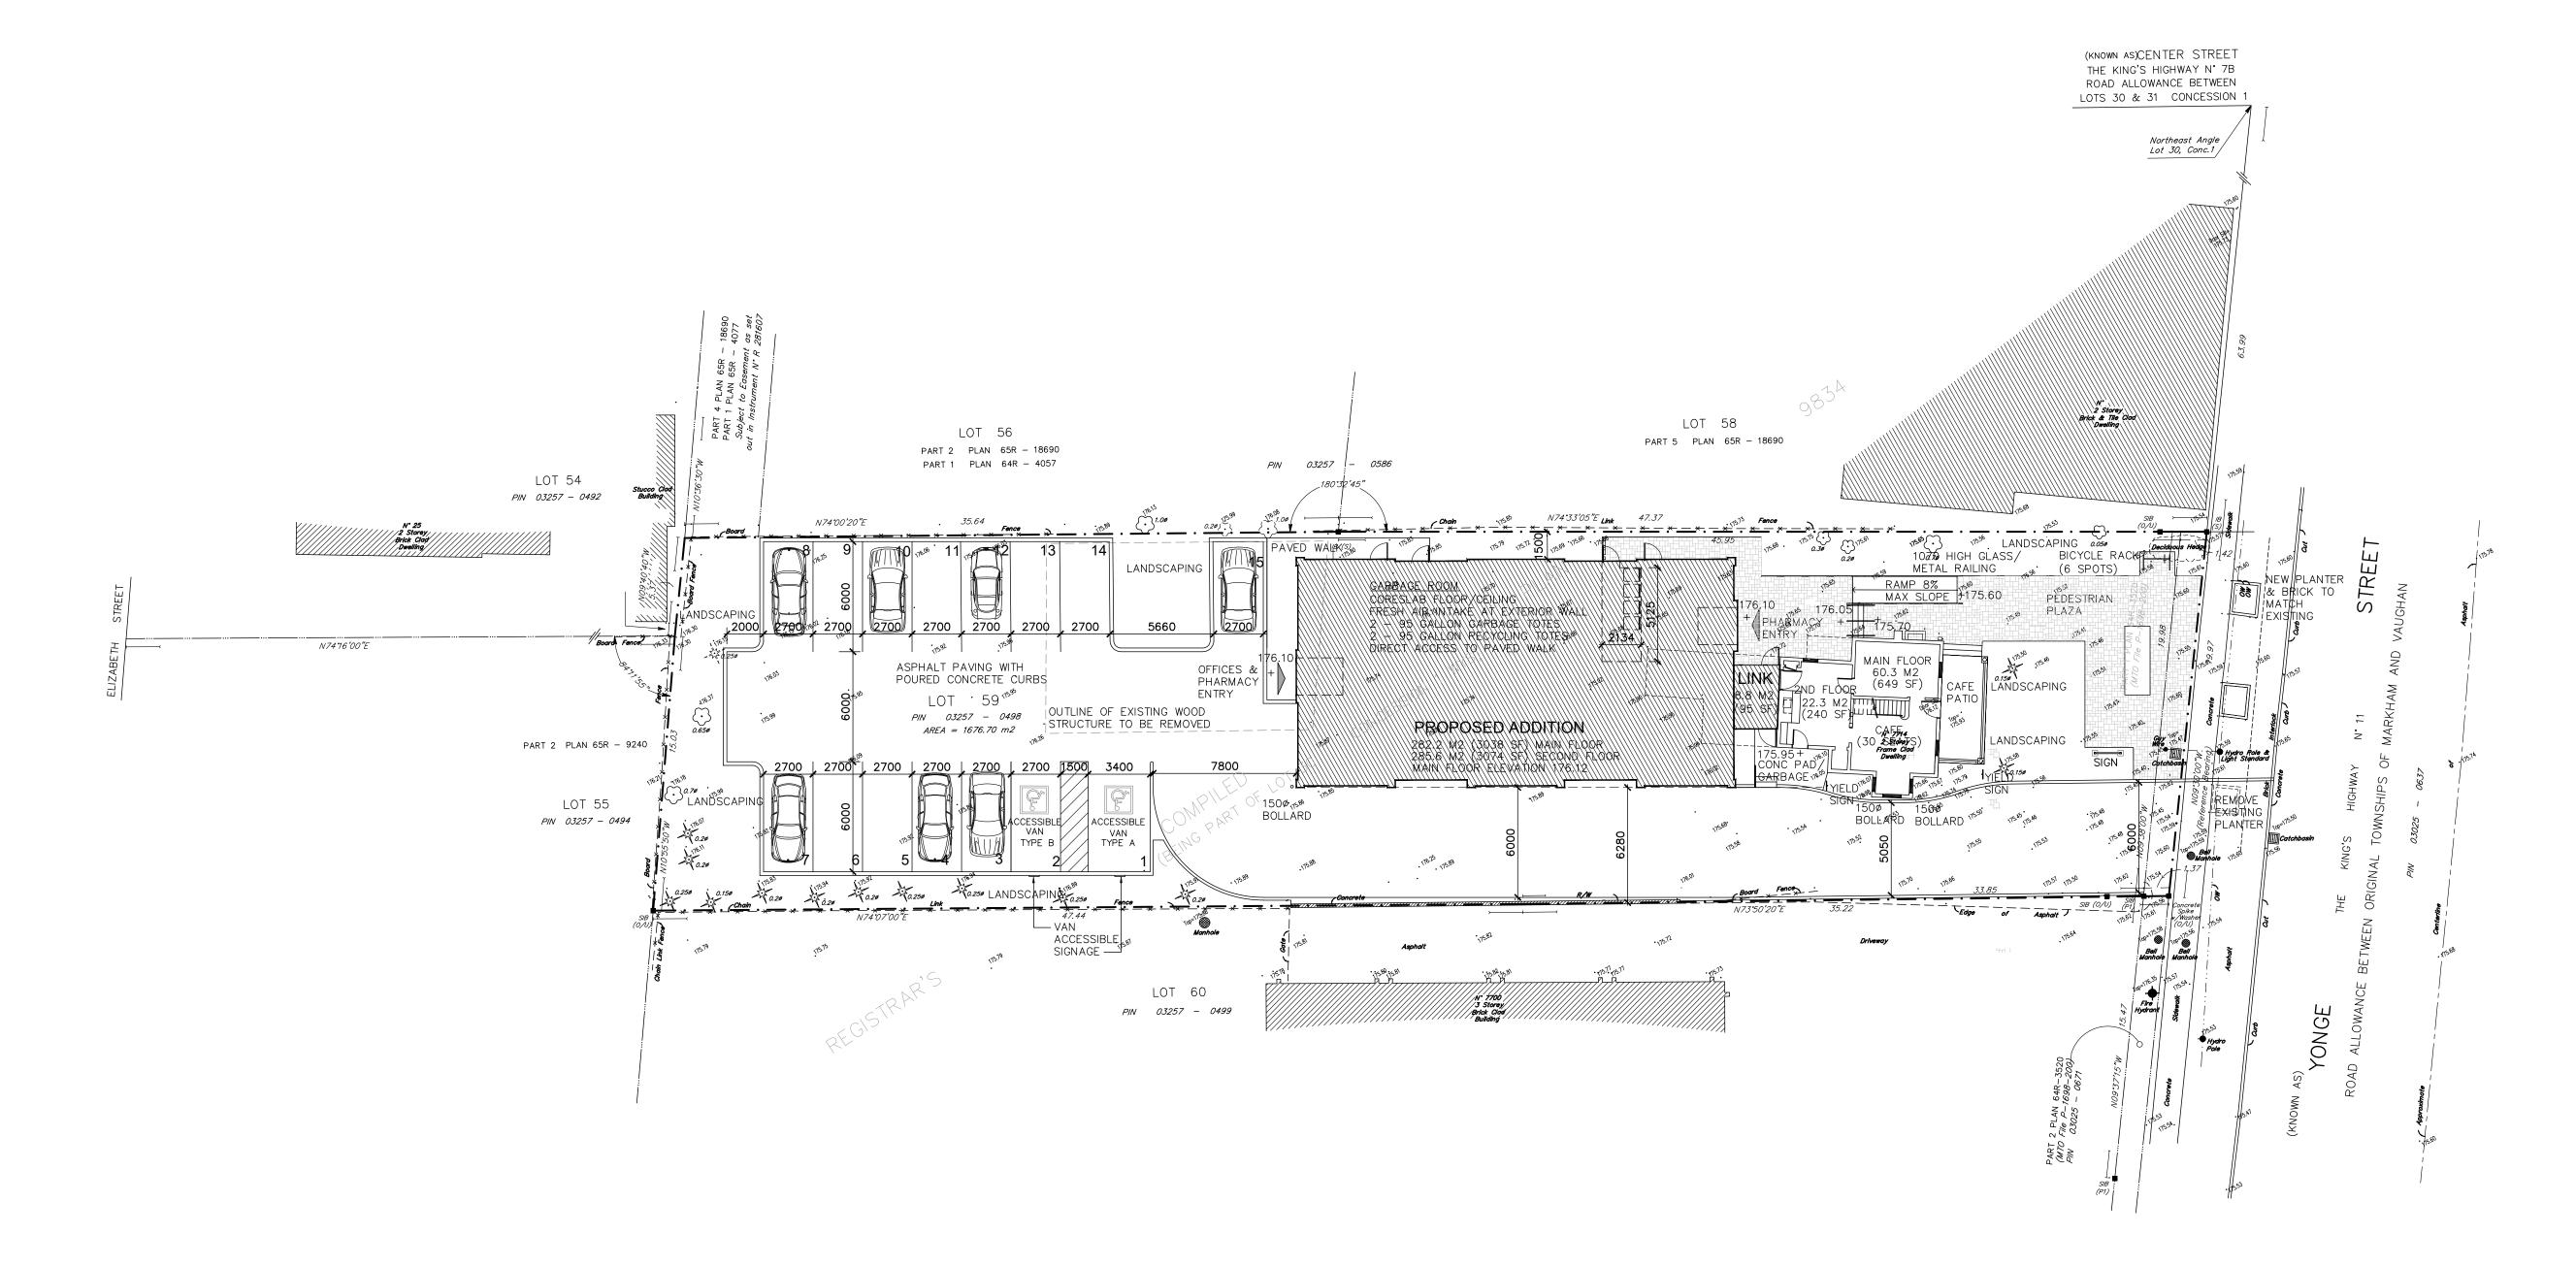

# **ATTACHMENT 4**

DRAWING NOTES SITE PLAN AND GRADING TAKEN FROM SURVEYOR'S REAL PROPERTY REPORT OF PART 1 PLAN OF LOT 59, CITY OF VAUGHAN, REGIONAL MUNICIPALITY OF YORK, BY R.G. MCKIBBON, ONTARIO LAND SURVEYOR,

DATED 25 JULY 2011.

SITE STATISTICS LOT AREA 1676.7 M2 SITE COVERAGE EXISTING BUILDING 60.3 M2 8.8 M2 PROPOSED LINK PROPOSED ADDITION 291.8 M2 TOTAL 360.9 M2 21.5% FLOOR AREAS 60.3 M2 FIRST FLOOR EXISTING SECOND FLOOR RENOVATED 22.3 M2 LINK NEW 8.8 M2 FIRST FLOOR NEW 282.2 M2 SECOND FLOOR NEW 285.6 M2 TOTAL 659.2 M2 FLOOR SPACE INDEX 0.39 NEW BASEMENT 282.2 M2 BUILDING HEIGHT 8.1 M

### PARKING CALCULATIONS

RETAIL (NEW MAIN FLOOR & LINK) 282.2 M2 + 8.8 M2 + (2 FLOORS EXISTING HOUSE) 60.3 + 22.3 M2 = 373.6 M2 / 100 X 2.0 = 7.5 SPACESMEDICAL (SECOND FLOOR)

285.6 M2 / 100 X 2.5 = 7.2 SPACES

TOTAL PARKING REQUIRED =14.7 OR 15 SPACES

PARKING PROVIDED 15 SPACES

<u>CAFE AREA</u> FIRST FLOOR EXISTING BUILDING 60.3 M2 FIRST FLOOR LINK 8.8 M2 SECOND FLOOR EXISTING BUILDING 22.3 M2 TOTAL CAFE AREA 91.4 M2

### LANDSCAPING CALCULATIONS

2.4M LANDSCAPE BUFFER 49.0 M2 EXISTING HOUSE/PORCH 74.8 M2 8.8 M2 PROPOSED ADDITION 291.8 M2

PLAZA/WALKS 181.6 M2 = 10.8% OF SITE(FRONT & REAR) SOFT LANDSCAPING 378.1 M2 = 22.6% OF SITE

(SOFT AREAS A TO G)

|    | DEVISIONS |                       |    |
|----|-----------|-----------------------|----|
| No | Date      | Description           | Ву |
| 1  | 03 FEB/17 | ISSUED FOR REVIEW     | ВА |
| 2  | 10 FEB/17 | ISSUED FOR REVIEW     | ВА |
| 3  | 13 FEB/17 | ISSUED FOR REVIEW     | ВА |
| 4  | 17 FEB/17 | ISSUED TO CONSULTANTS | ВА |
| 5  | 11 APR/17 | ISSUED FOR SPA        | ВА |
| 6  | 08 DEC/20 | REISSUED FOR SPA      | ВА |
| 7  | 09 DEC/20 | ADDED YIELD SIGNS     | ВА |
| 8  | 15 FEB/21 | ISSUED FOR SPA        | ВА |