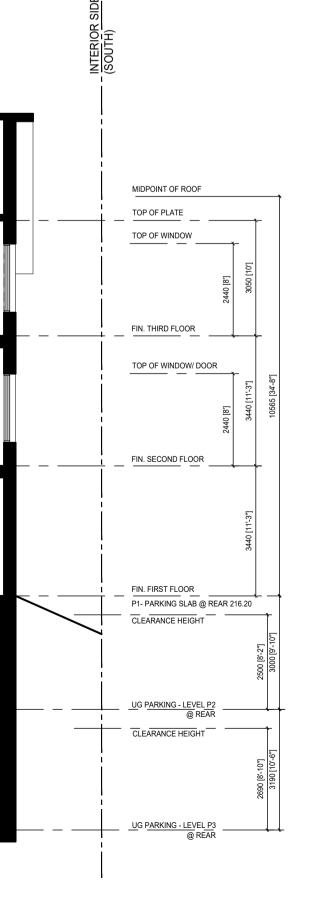

|                                                        | LINE                         | L01                                            |                                                                            |               |                      |                 |
|--------------------------------------------------------|------------------------------|------------------------------------------------|----------------------------------------------------------------------------|---------------|----------------------|-----------------|
|                                                        | REAR PROPERTY LINE<br>(WEST) | 2715 [8-11 <sup>7]</sup> 250 [10 <sup>7]</sup> | TOP OF FLAT ROOF<br>TOP OF PLATE/<br>U/S OF CEILING<br>TOP OF WINDOW/ DOOR |               |                      |                 |
|                                                        |                              | 3200 [10-6"]<br>2745 [9]<br>2440 [8]           | FIN. ROOF DECK<br>U/S OF CEILING<br>TOP OF WINDOW/ DOOR                    |               |                      |                 |
|                                                        |                              | 3145 [10'-4"]<br>2745 [9]<br>2440 [8]          | FIN. THIRD FLOOR                                                           |               |                      |                 |
|                                                        |                              | 3335 [11-7"]<br>3135 [10-3"]<br>2440 [8]       | FIN. SECOND FLOOR                                                          |               |                      |                 |
|                                                        |                              | 2430 [8]                                       | _FIN. FIRST FLOOR (218.63)                                                 |               |                      |                 |
|                                                        |                              | 101910052                                      | UG <u>PARKING - LEVEL P1</u><br>@ REAR<br><br>CLEARANCE HEIGHT             |               |                      | P1- PAI         |
|                                                        |                              | 2690 [8-107                                    | UG <u>PARKING - LEVEL P2</u><br>@ REAR<br>CLEARANCE HEIGHT                 |               |                      | P2- PAI         |
| 1<br>BUILDING SECTION - EAST/WES<br>A4.00 SCALE: 1:100 | ST                           | +                                              | UG <u>PARKING - LEVEL P3</u><br>@ REAR                                     |               |                      |                 |
|                                                        |                              |                                                |                                                                            |               |                      |                 |
|                                                        |                              |                                                |                                                                            |               |                      |                 |
|                                                        |                              |                                                |                                                                            |               | COMMERCIAL<br>RETAIL |                 |
|                                                        |                              |                                                |                                                                            |               | COMMERCIAL<br>RETAIL |                 |
|                                                        |                              |                                                | GA<br>R                                                                    | RBAGE<br>ROOM | COMM<br>RE           | iercial<br>Tail |
|                                                        | F                            | 2- PARKING                                     |                                                                            |               |                      |                 |
|                                                        | F                            | P3- PARKING                                    |                                                                            |               |                      |                 |
| 2<br>BUILDING SECTION - NORTH/SC<br>A4.00 SCALE: 1:100 | DUTH                         |                                                |                                                                            |               |                      |                 |