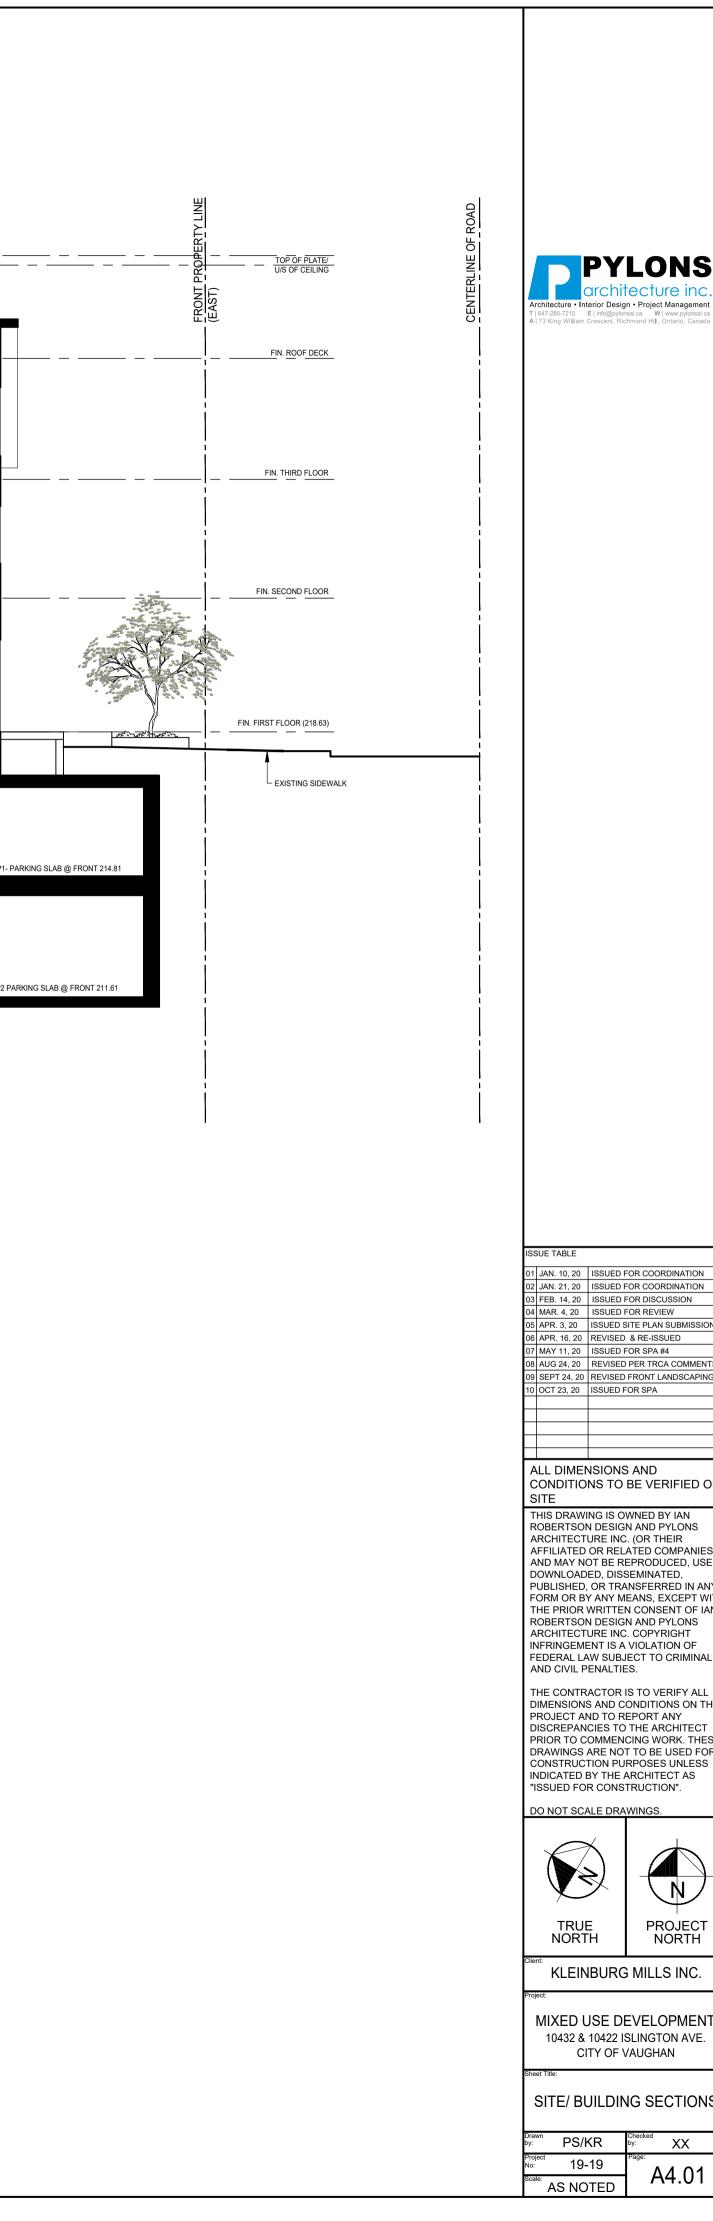

|                                                        | LINE                         | L01                                            |                                                                            |               |                      |                 |
|--------------------------------------------------------|------------------------------|------------------------------------------------|----------------------------------------------------------------------------|---------------|----------------------|-----------------|
|                                                        | REAR PROPERTY LINE<br>(WEST) | 2715 [8-11 <sup>7]</sup> 250 [10 <sup>7]</sup> | TOP OF FLAT ROOF<br>TOP OF PLATE/<br>U/S OF CEILING<br>TOP OF WINDOW/ DOOR |               |                      |                 |
|                                                        |                              | 3200 [10-6"]<br>2745 [9]<br>2440 [8]           | FIN. ROOF DECK<br>U/S OF CEILING<br>TOP OF WINDOW/ DOOR                    |               |                      |                 |
|                                                        |                              | 3145 [10'-4"]<br>2745 [9]<br>2440 [8]          | FIN. THIRD FLOOR                                                           |               |                      |                 |
|                                                        |                              | 3335 [11-7"]<br>3135 [10-3"]<br>2440 [8]       | FIN. SECOND FLOOR                                                          |               |                      |                 |
|                                                        |                              | 2430 [8]                                       | _FIN. FIRST FLOOR (218.63)                                                 |               |                      |                 |
|                                                        |                              | 101910052                                      | UG <u>PARKING - LEVEL P1</u><br>@ REAR<br><br>CLEARANCE HEIGHT             |               |                      | P1- PAI         |
|                                                        |                              | 2690 [8-107                                    | UG <u>PARKING - LEVEL P2</u><br>@ REAR<br>CLEARANCE HEIGHT                 |               |                      | P2- PAI         |
| 1<br>BUILDING SECTION - EAST/WES<br>A4.00 SCALE: 1:100 | ST                           | +                                              | UG <u>PARKING - LEVEL P3</u><br>@ REAR                                     |               |                      |                 |
|                                                        |                              |                                                |                                                                            |               |                      |                 |
|                                                        |                              |                                                |                                                                            |               |                      |                 |
|                                                        |                              |                                                |                                                                            |               | COMMERCIAL<br>RETAIL |                 |
|                                                        |                              |                                                |                                                                            |               | COMMERCIAL<br>RETAIL |                 |
|                                                        |                              |                                                | GA<br>R                                                                    | RBAGE<br>ROOM | COMM<br>RE           | iercial<br>Tail |
|                                                        | F                            | 2- PARKING                                     |                                                                            |               |                      |                 |
|                                                        | F                            | P3- PARKING                                    |                                                                            |               |                      |                 |
| 2<br>BUILDING SECTION - NORTH/SC<br>A4.00 SCALE: 1:100 | DUTH                         |                                                |                                                                            |               |                      |                 |

S ANROBERT

 01
 JAN. 10, 20
 ISSUED FOR COORDINATION

 02
 JAN. 21, 20
 ISSUED FOR COORDINATION

 03
 FEB. 14, 20
 ISSUED FOR DISCUSSION

 04
 MAR. 4, 20
 ISSUED FOR REVIEW

 05
 APR. 3, 20
 ISSUED SITE PLAN SUBMISSION

 06
 APR. 16, 20
 REVISED & RE-ISSUED

 07
 MAY 11, 20
 ISSUED FOR SPA #4

 08
 AUG 24, 20
 REVISED PER TRCA COMMENTS

 09
 SEPT 24, 20
 REVISED FOR SPA

 10
 OCT 23, 20
 ISSUED FOR SPA

 CONDITIONS TO BE VERIFIED ON AFFILIATED OR RELATED COMPANIES) AND MAY NOT BE REPRODUCED, USED, PUBLISHED, OR TRANSFERRED IN ANY FORM OR BY ANY MEANS, EXCEPT WITH THE PRIOR WRITTEN CONSENT OF IAN ROBERTSON DESIGN AND PYLONS ARCHITECTURE INC. COPYRIGHT INFRINGEMENT IS A VIOLATION OF FEDERAL LAW SUBJECT TO CRIMINAL AND CIVIL PENALTIES. THE CONTRACTOR IS TO VERIFY ALL DIMENSIONS AND CONDITIONS ON THE DISCREPANCIES TO THE ARCHITECT PRIOR TO COMMENCING WORK. THESE DRAWINGS ARE NOT TO BE USED FOR CONSTRUCTION PURPOSES UNLESS

PROJECT NORTH KLEINBURG MILLS INC. MIXED USE DEVELOPMENT 10432 & 10422 ISLINGTON AVE. SITE/ BUILDING SECTIONS Ξ̈́ XX