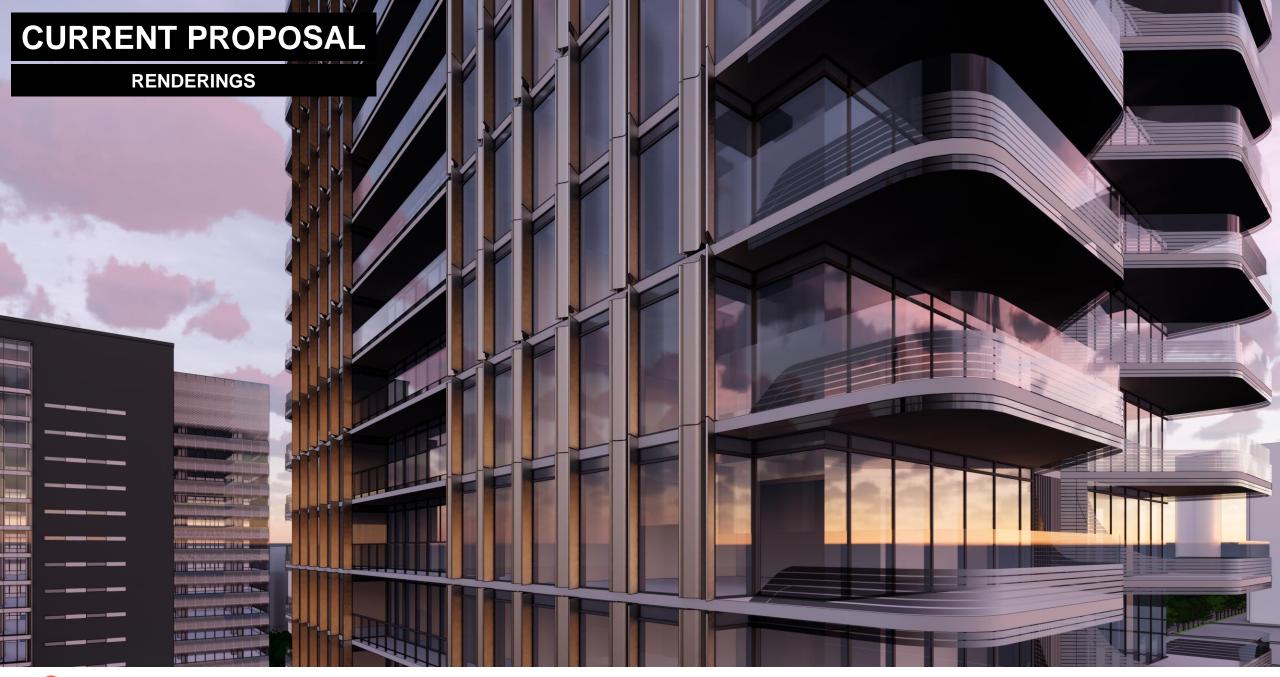

br><u>852 m2</u><br><b>51,124 m2</b> |
| Residential GFA Commercial GFA Total GFA                              | 50,534 m2<br><u>590 m2</u><br><b>51,124 m2</b>                          |
| Number of Units                                                       | 624 units                                                               |
| Number of Bike Parking                                                | 383 stalls                                                              |
| # of Vehicle Parking                                                  | 220 stalls (0.35x)                                                      |

1,084 m2 (1.74x)

1,130 m2 (1.81x)

2,214 m2 (3.55x)





Indoor Amenity Area

**Total Amenity Area** 

**Outdoor Amenity Area** 

#### **CURRENT PROPOSAL**