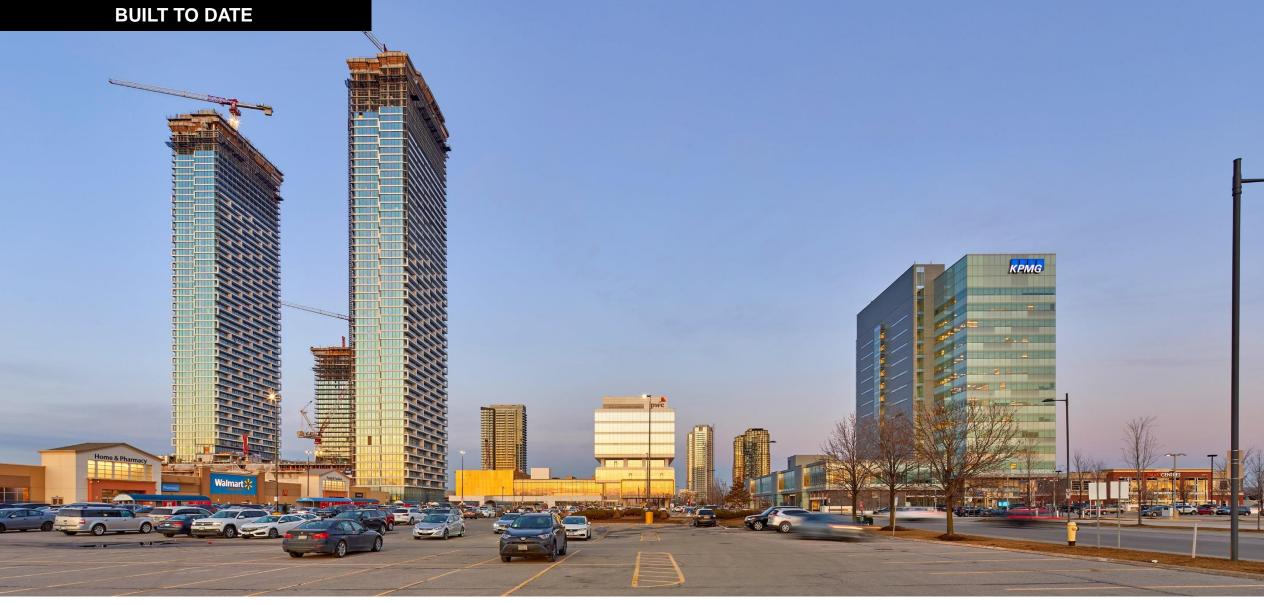

COMMUNICATION – C3 ITEM 2 Committee of the Whole (Public Meeting) February 2, 2021

# VMC Block A5 Public Meeting



FEBRUARY 2<sup>nd</sup> 2021













**VMC MASTER PLAN** 





VMC MASTER PLAN











**VMC SECONDARY PLAN** 





#### 20m R.O.W

### **CURRENT PROPOSAL** SITE STATISTICS

| Site Area (with Buttermill)<br>Site Area (excl. Buttermill)           | 11,047m2<br>8,980 m2                                                    |
|-----------------------------------------------------------------------|-------------------------------------------------------------------------|
| FSI (with Buttermill) FSI (excluding Buttermill)                      | 4.63 FSI<br>5.69 FSI                                                    |
| Building A GFA Building B GFA Building C GFA Building D GFA Total GFA | 28,643 m2<br>14,899 m2<br>6,730 m2<br><u>852 m2</u><br><b>51,124 m2</b> |
| Residential GFA Commercial GFA Total GFA                              | 50,534 m2<br><u>590 m2</u><br><b>51,124 m2<