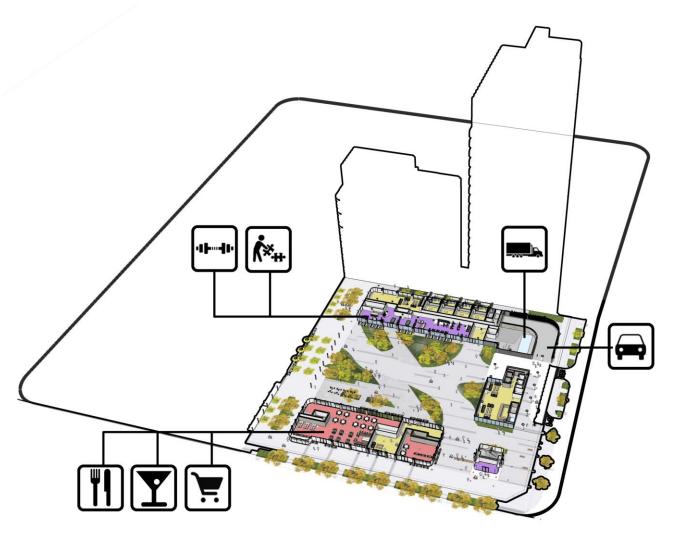

,730 m2<br><u>852 m2</u><br><b>51,124 m2</b> |
| Residential GFA Commercial GFA Total GFA                              | 50,534 m2<br><u>590 m2</u><br><b>51,124 m2</b>                          |
| Number of Units                                                       | 624 units                                                               |
| Number of Bike Parking                                                | 383 stalls                                                              |
| # of Vehicle Parking                                                  | 220 stalls (0.35x)                                                      |

1,084 m2 (1.74x)

1,130 m2 (1.81x)

2,214 m2 (3.55x)





Indoor Amenity Area

**Total Amenity Area** 

**Outdoor Amenity Area** 

#### **CURRENT PROPOSAL**