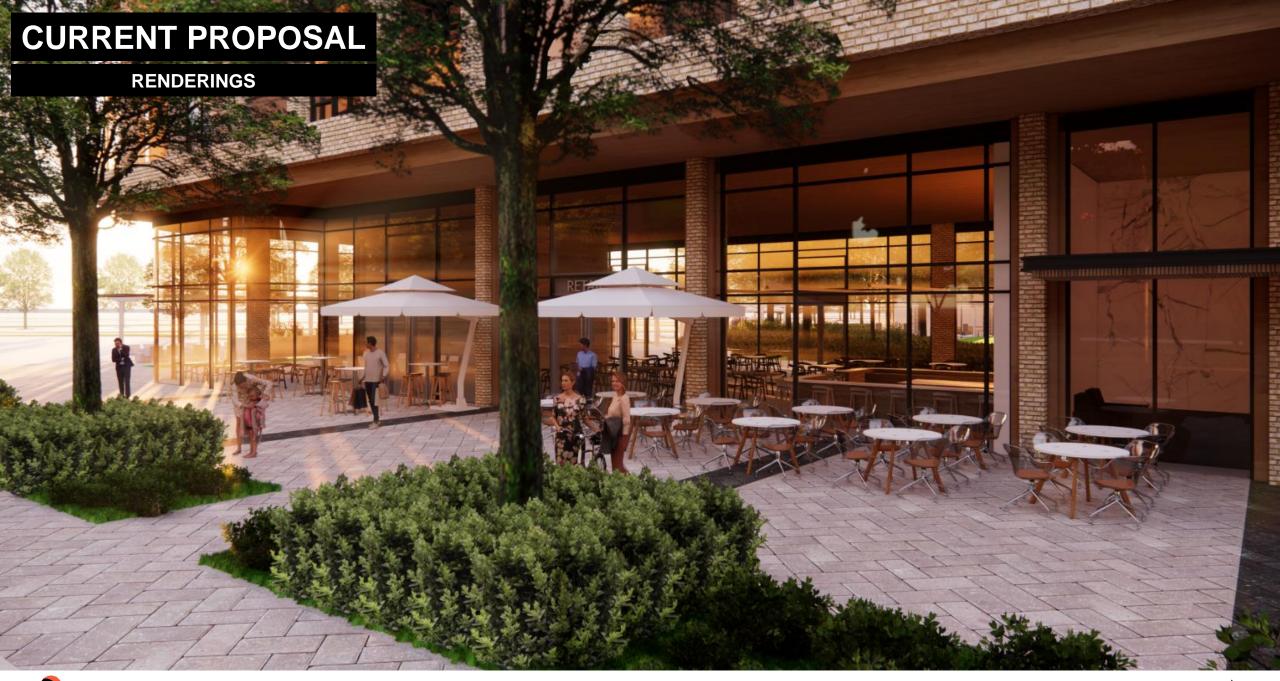

2 m2</u><br><b>51,124 m2</b> |
| Residential GFA Commercial GFA Total GFA                              | 50,534 m2<br><u>590 m2</u><br><b>51,124 m2</b>                          |
| Number of Units                                                       | 624 units                                                               |
| Number of Bike Parking                                                | 383 stalls                                                              |
| # of Vehicle Parking                                                  | 220 stalls (0.35x)                                                      |

1,084 m2 (1.74x)

1,130 m2 (1.81x)

2,214 m2 (3.55x)





Indoor Amenity Area

**Total Amenity Area** 

**Outdoor Amenity Area** 

#### **CURRENT PROPOSAL**