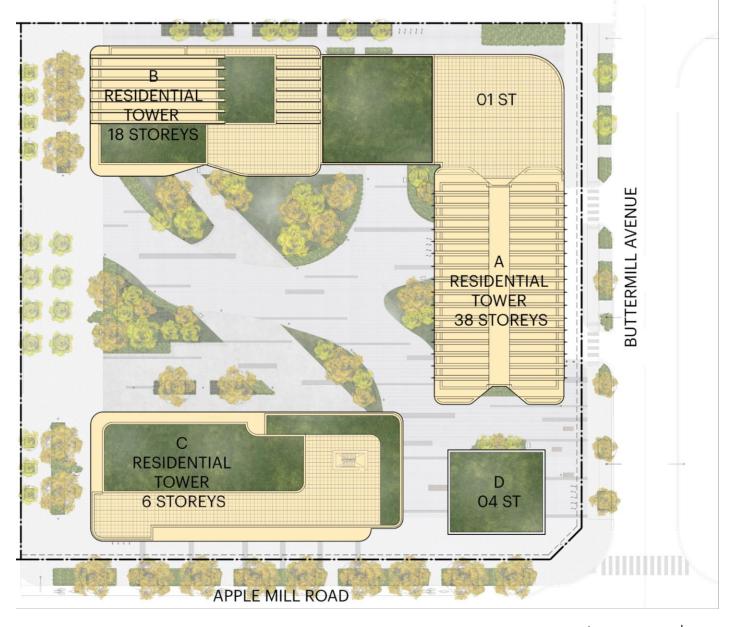

### **CURRENT PROPOSAL** SITE STATISTICS

| Site Area (with Buttermill)<br>Site Area (excl. Buttermill)           | 11,047m2<br>8,980 m2                                                    |
|-----------------------------------------------------------------------|-------------------------------------------------------------------------|
| FSI (with Buttermill) FSI (excluding Buttermill)                      | 4.63 FSI<br>5.69 FSI                                                    |
| Building A GFA Building B GFA Building C GFA Building D GFA Total GFA | 28,643 m2<br>14,899 m2<br>6,730 m2<br><u>852 m2</u><br><b>51,124 m2</b> |
| Residential GFA Commercial GFA Total GFA                              | 50,534 m2<br><u>590 m2</u><br><b>51,124 m2</b>                          |
| Number of Units                                                       | 624 units                                                               |
| Number of Bike Parking                                                | 383 stalls                                                              |
| # of Vehicle Parking                                                  | 220 stalls (0.35x)                                                      |

1,084 m2 (1.74x)

1,130 m2 (1.81x)

2,214 m2 (3.55x)

Indoor Amenity Area

**Total Amenity Area** 

**Outdoor Amenity Area** 

#### **CURRENT PROPOSAL**