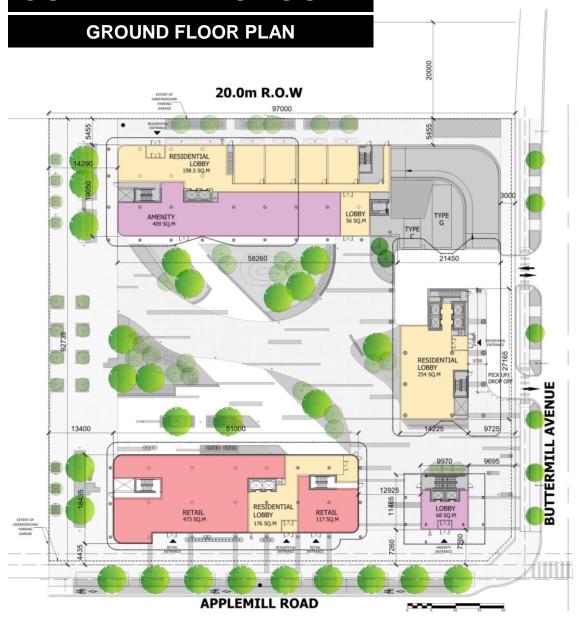

#### 20m R.O.W

### **CURRENT PROPOSAL** SITE STATISTICS

| Site Area (with Buttermill)<br>Site Area (excl. Buttermill)           | 11,047m2<br>8,980 m2                                                    |
|-----------------------------------------------------------------------|-------------------------------------------------------------------------|
| FSI (with Buttermill) FSI (excluding Buttermill)                      | 4.63 FSI<br>5.69 FSI                                                    |
| Building A GFA Building B GFA Building C GFA Building D GFA Total GFA | 28,643 m2<br>14,899 m2<br>6,730 m2<br><u>852 m2</u><br><b>51,124 m2</b> |
| Residential GFA Commercial GFA Total GFA                              | 50,534 m2<br><u>590 m2</u><br><b>51,124 m2</b>                          |
| Number of Units                                                       | 624 units                                                               |
| Number of Bike Parking                                                | 383 stalls                                                              |
| # of Vehicle Parking                                                  | 220 stalls (0.35x)                                                      |