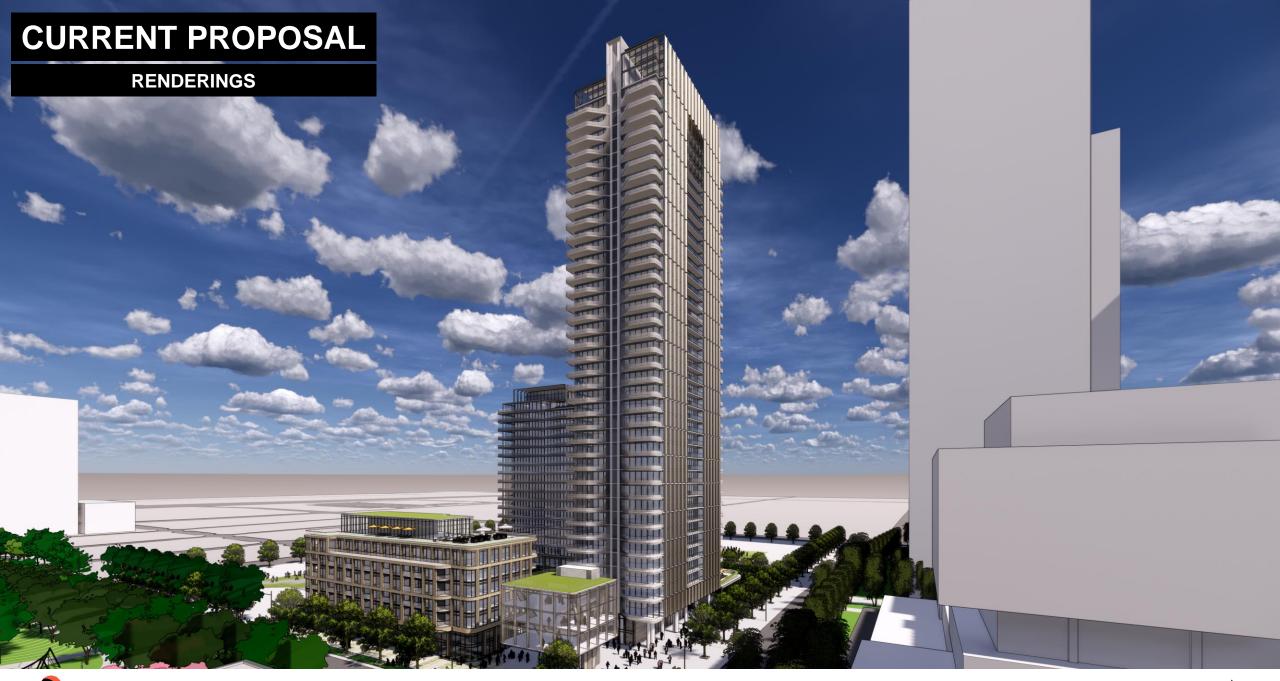

m2<br><u>852 m2</u><br><b>51,124 m2</b> |
| Residential GFA Commercial GFA Total GFA                              | 50,534 m2<br><u>590 m2</u><br><b>51,124 m2</b>                          |
| Number of Units                                                       | 624 units                                                               |
| Number of Bike Parking                                                | 383 stalls                                                              |
| # of Vehicle Parking                                                  | 220 stalls (0.35x)                                                      |

1,084 m2 (1.74x)

1,130 m2 (1.81x)

2,214 m2 (3.55x)





Indoor Amenity Area

**Total Amenity Area** 

**Outdoor Amenity Area** 

#### **CURRENT PROPOSAL**