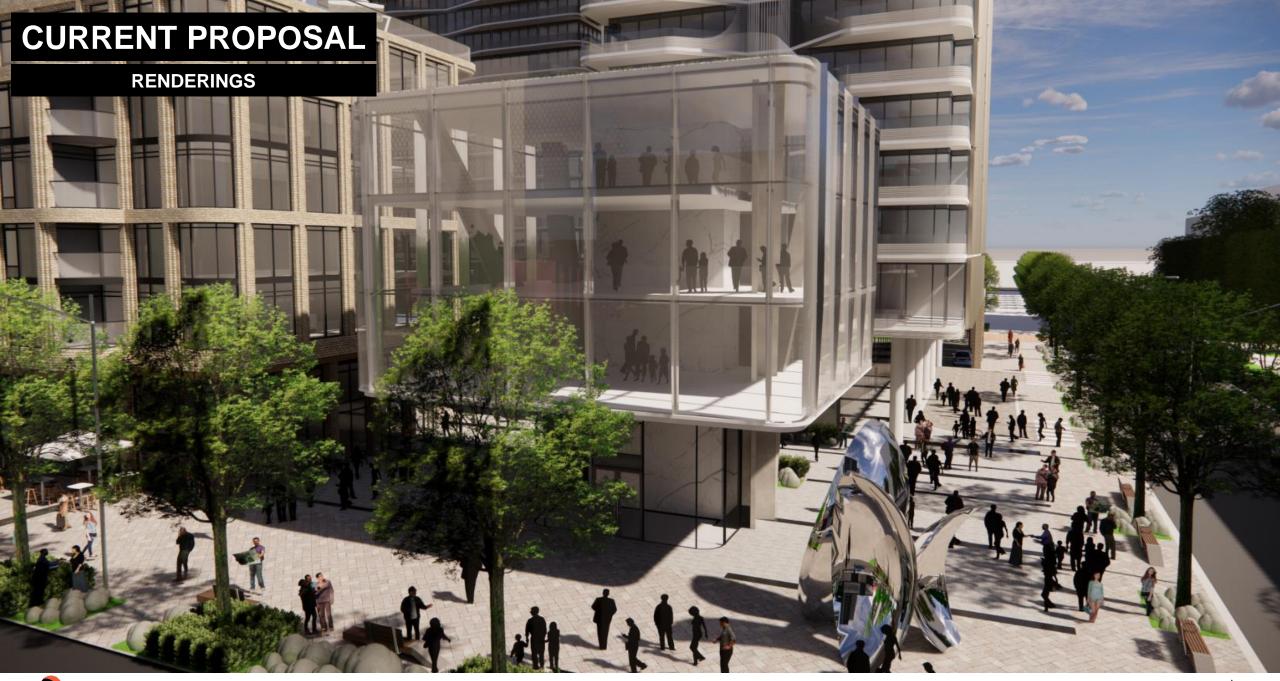

u>852 m2</u><br><b>51,124 m2</b> |
| Residential GFA Commercial GFA Total GFA                              | 50,534 m2<br><u>590 m2</u><br><b>51,124 m2</b>                          |
| Number of Units                                                       | 624 units                                                               |
| Number of Bike Parking                                                | 383 stalls                                                              |
| # of Vehicle Parking                                                  | 220 stalls (0.35x)                                                      |

1,084 m2 (1.74x)

1,130 m2 (1.81x)

2,214 m2 (3.55x)





Indoor Amenity Area

**Total Amenity Area** 

**Outdoor Amenity Area** 

#### **CURRENT PROPOSAL**