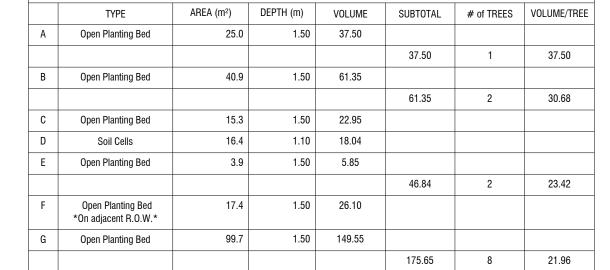

*\*

Ex. Deciduous Tree to be Removed \*\*

Ex. Coniferous Tree to

Protection Zone (TPZ)

be Removed \*\*

Minimum Tree

LED Strip Light

LED Strip Light

LED Strip Light

noted on plan.

LED Strip Light

Light Bollards

Mounted to top of signage

Mounted to underside of soffit. Refer to arch. for details

Mounted to underside of heritage building soffit/eaves

Mounted to building or landscape features as

Refer to arch. for building-mounted locations.

Recycled Content: None

Stone or approved alternative

"Eco-Priora" by Unilock - Permeable Installation

240 L x 240 W x 80 D [mm]

"Mexican Beach Black Pebbles" by Mar-Co

150mm (min.) depth over Filter Cloth

Flush P.I.P. Concrete Accent Band

Pattern: "Pattern H" as per manufacturer

Size: 240 L x 120 W x 80 D [mm]

L-200

L-200 L-200





L-206



INITIAL

MAR.11.2019 Issued for SPA

JAN.28.2019 Concept Design

REV DATE

DESCRIPTION





LEGEND - HEAT ISLAND TREATMENT

High-Albedo Paving (Refer to Paving Legend

for specific SRI Values)





E — D — C

SOIL VOLUMES - KEY PLAN

P-CO-374-03

3 L-100