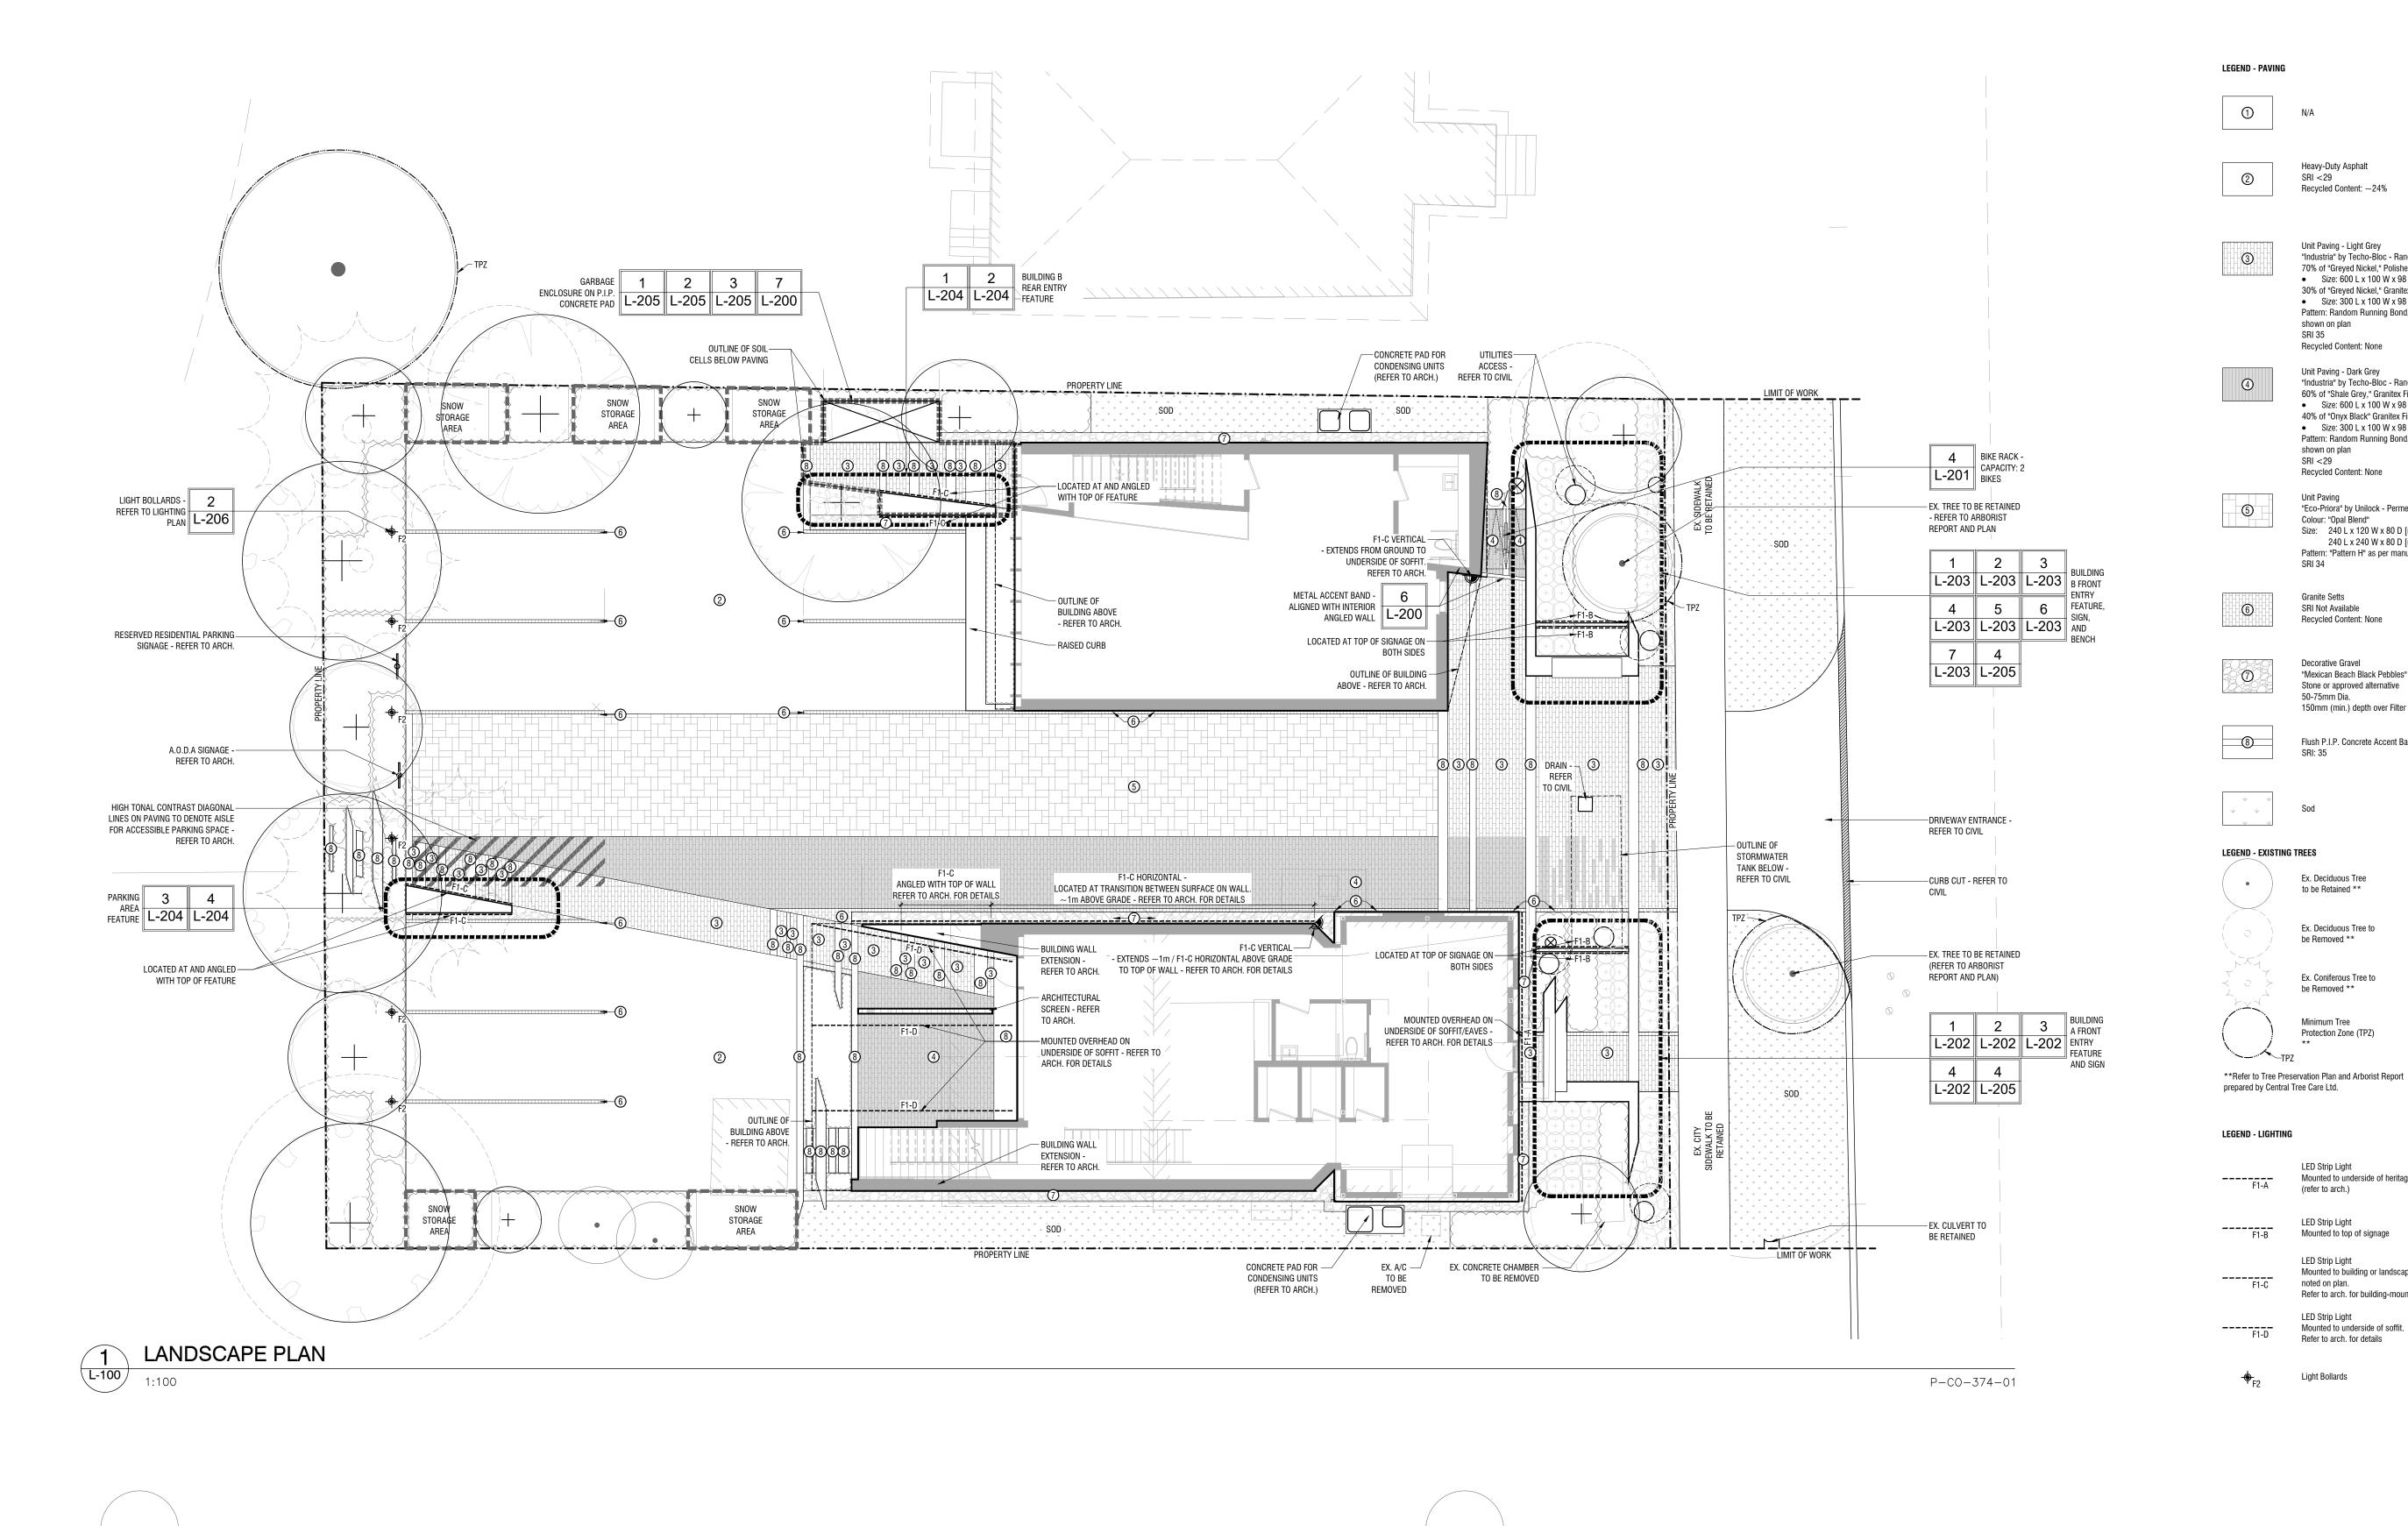

## **ATTACHMENT 8**

6. Report any discrepancies to the Landscape Architect before

7. Drawings and specifications are the property of the Landscape

Architect, and must be returned upon completion of the work

SRI <29

Recycled Content: None

Colour: "Opal Blend"

Granite Setts

SRI Not Available

Decorative Gravel

50-75mm Dia.

Ex. Deciduous Tree

to be Retained \*\*

Ex. Deciduous Tree to be Removed \*\*

Ex. Coniferous Tree to

Protection Zone (TPZ)

be Removed \*\*

Minimum Tree

LED Strip Light

LED Strip Light

LED Strip Light

noted on plan.

LED Strip Light

Light Bollards

Mounted to top of signage

Mounted to underside of soffit. Refer to arch. for details

Mounted to underside of heritage building soffit/eaves

Mounted to building or landscape features as

Refer to arch. for building-mounted locations.

Recycled Content: None

Stone or approved alternative

"Eco-Priora" by Unilock - Permeable Installation

240 L x 240 W x 80 D [mm]

"Mexican Beach Black Pebbles" by Mar-Co

150mm (min.) depth over Filter Cloth

Flush P.I.P. Concrete Accent Band

Pattern: "Pattern H" as per manufacturer

Size: 240 L x 120 W x 80 D [mm]

L-200

L-200 L-200

L-206

INITIAL

MAR.11.2019 Issued for SPA

JAN.28.2019 Concept Design

REV DATE

DESCRIPTION

LEGEND - HEAT ISLAND TREATMENT

High-Albedo Paving (Refer to Paving Legend

for specific SRI Values)

E — D — C

SOIL VOLUMES - KEY PLAN

P-CO-374-03

3 L-100