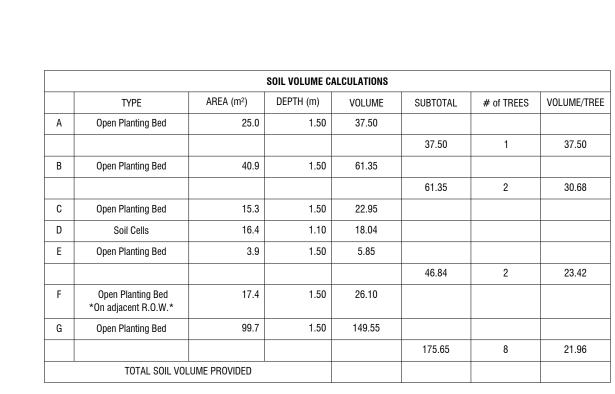

## **ATTACHMENT 8**

6. Report any discrepancies to the Landscape Architect before

7. Drawings and specifications are the property of the Landscape

Architect, and must be returned upon completion of the work





SRI <29

Recycled Content: None

Colour: "Opal Blend"

Granite Setts

SRI Not Available

Decorative Gravel

50-75mm Dia.

Ex. Deciduous Tree

to be Retained \*\*

Ex. Deciduous Tree to be Removed \*\*

Ex. Coniferous Tree to

Protection Zone (TPZ)

be Removed \*\*

Minimum Tree

LED Strip Light

LED Strip Light

LED Strip Light

noted on plan.

LED Strip Light

Light Bollards

Mounted to top of signage

Mounted to underside of soffit. Refer to arch. for details

Mounted to underside of heritage building soffit/eaves

Mounted to building or landscape features as

Refer to arch. for building-mounted locations.

Recycled Content: None

Stone or approved alternative

"Eco-Priora" by Unilock - Permeable Installation

240 L x 240 W x 80 D [mm]

"Mexican Beach Black Pebbles" by Mar-Co

150mm