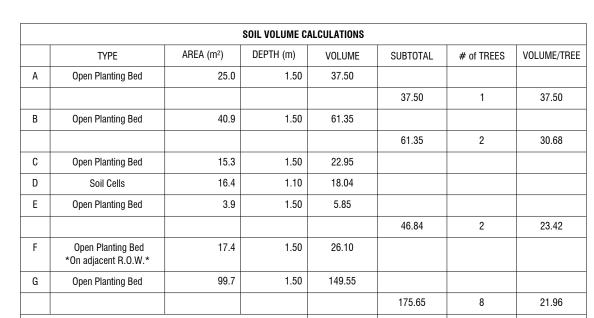

## **ATTACHMENT 8**

6. Report any discrepancies to the Landscape Architect before

7. Drawings and specifications are the property of the Landscape

Architect, and must be returned upon completion of the work





SRI <29

Recycled Content: None

Colour: "Opal Blend"

Granite Setts

SRI Not Available

Decorative Gravel

50-75mm Dia.

Ex. Deciduous Tree

to be Retained \*\*

Ex. Deciduous Tree to be Removed \*\*

Ex. Coniferous Tree to

Protection Zone (TPZ)

be Removed \*\*

Minimum Tree

LED Strip Light

LED Strip Light

LED Strip Light

noted on plan.

LED Strip Light

Light Bollards

Mounted to top of signage

Mounted to underside of soffit. Refer to arch. for details

Mounted to underside of heritage building soffit/eaves

Mounted to building or landscape features as

Refer to arch. for building-mounted locations.

Recycled Content: None

Stone or approved alternative

"Eco-Priora" by Unilock - Permeable Installation

240 L x 240 W x 80 D [mm]

"Mexican Beach Black Pebbles" by Mar-Co

150mm (m