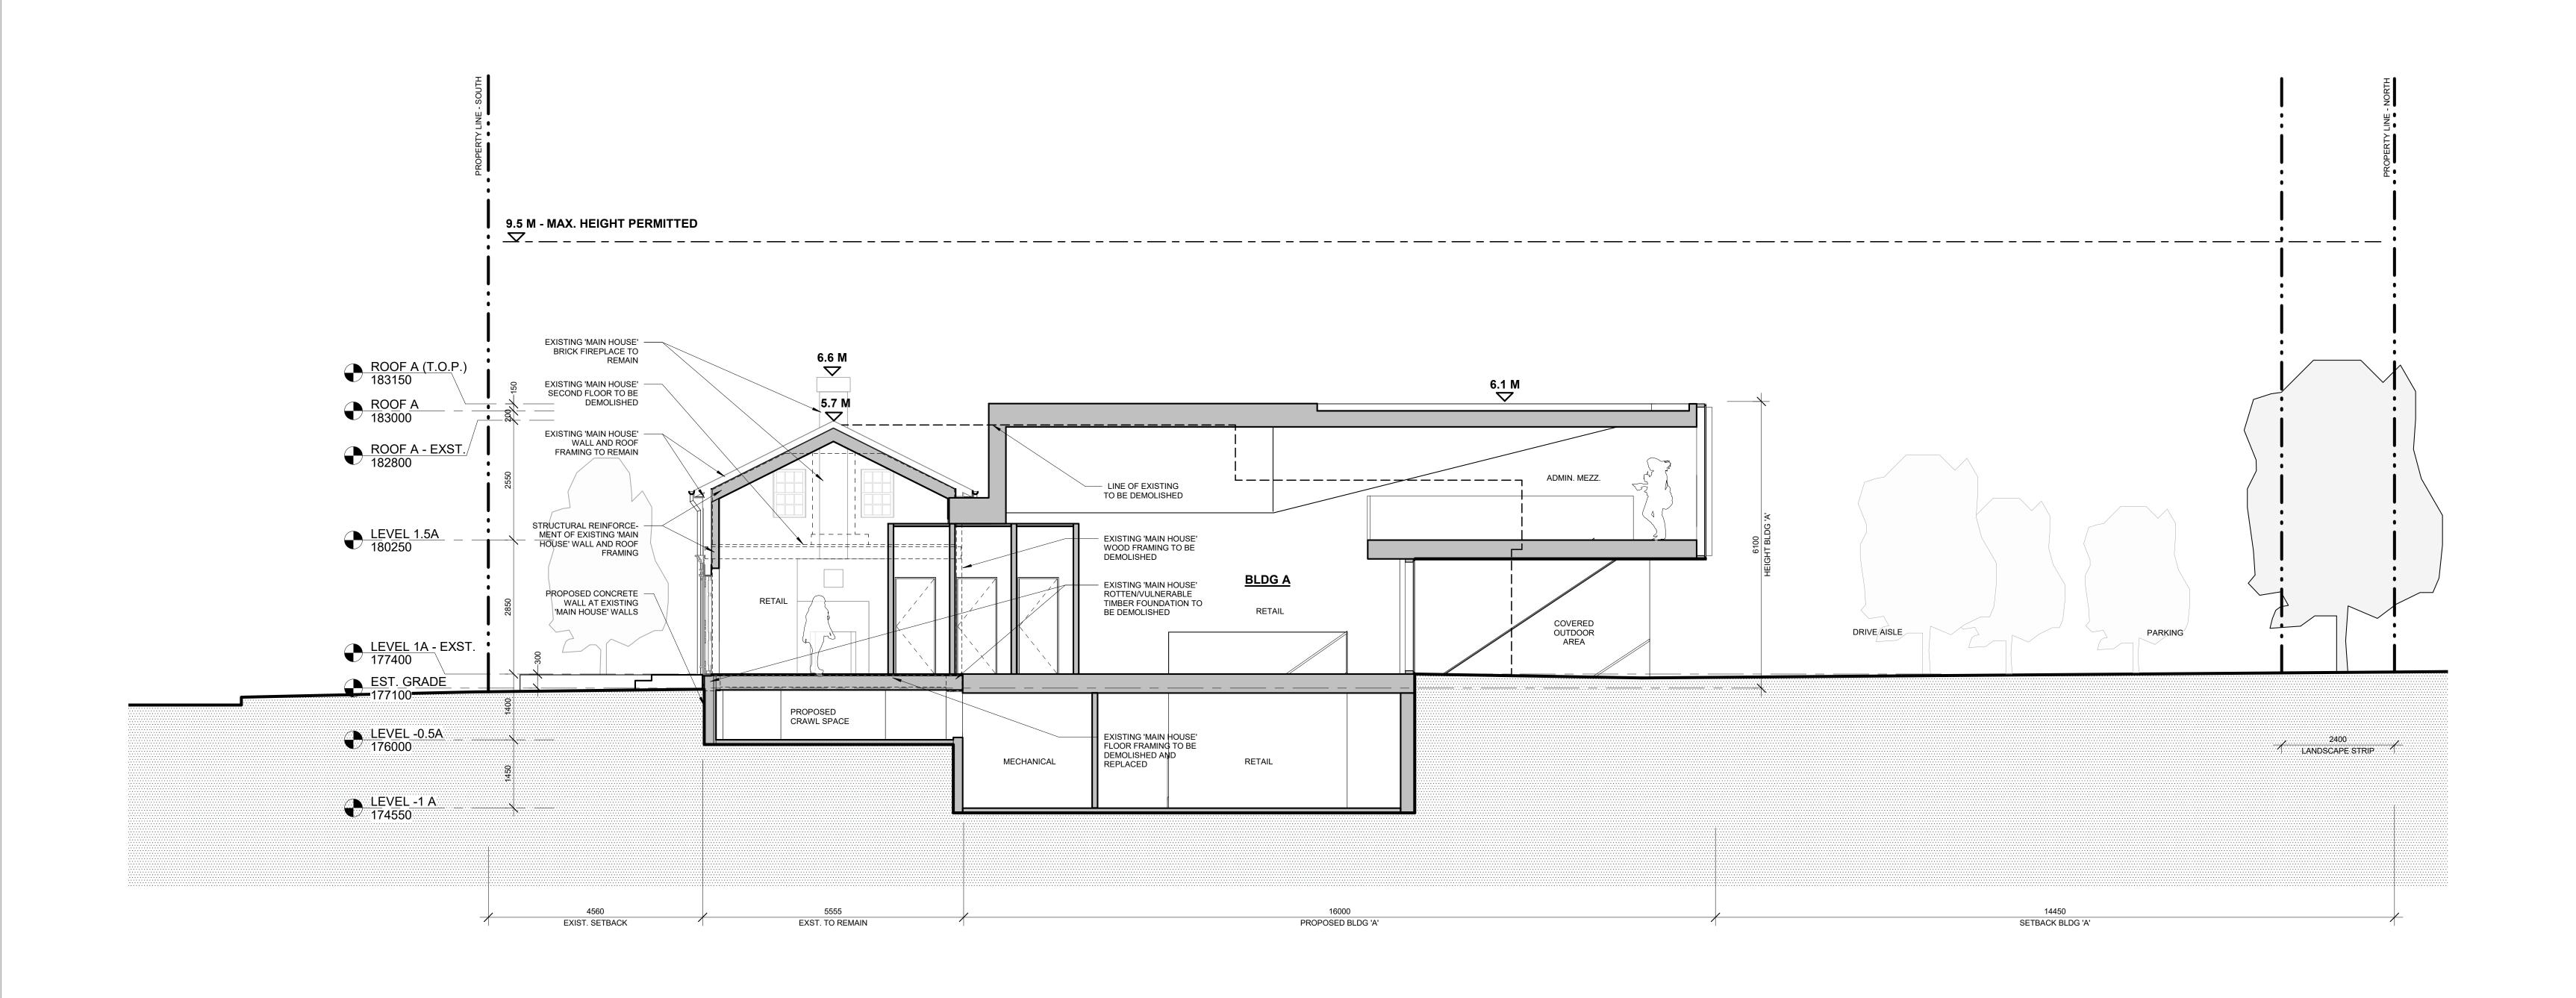

  9. REPRODUCTION OF DRAWINGS AND DOCUMENTS IN PART OR IN WHOLE IS FORBIDDEN WITHOUT THE ARCHITECT'S WRITTEN PERMISSION.

46 CENTRE STREET

Thornhill, ON L4J 1E9 (City of Vaughan)

1846057 Ontario Inc / BLKSheep

Architect:

PHAEDRUS Studio

N-S SITE SECTION (BLDG A)

DATE: 18-11-06 SCALE: DGR

A502

ASSOCIATE O ARCHITECTS Z DAVID GRANT-RUBASH SELECTION LICENCE 8945