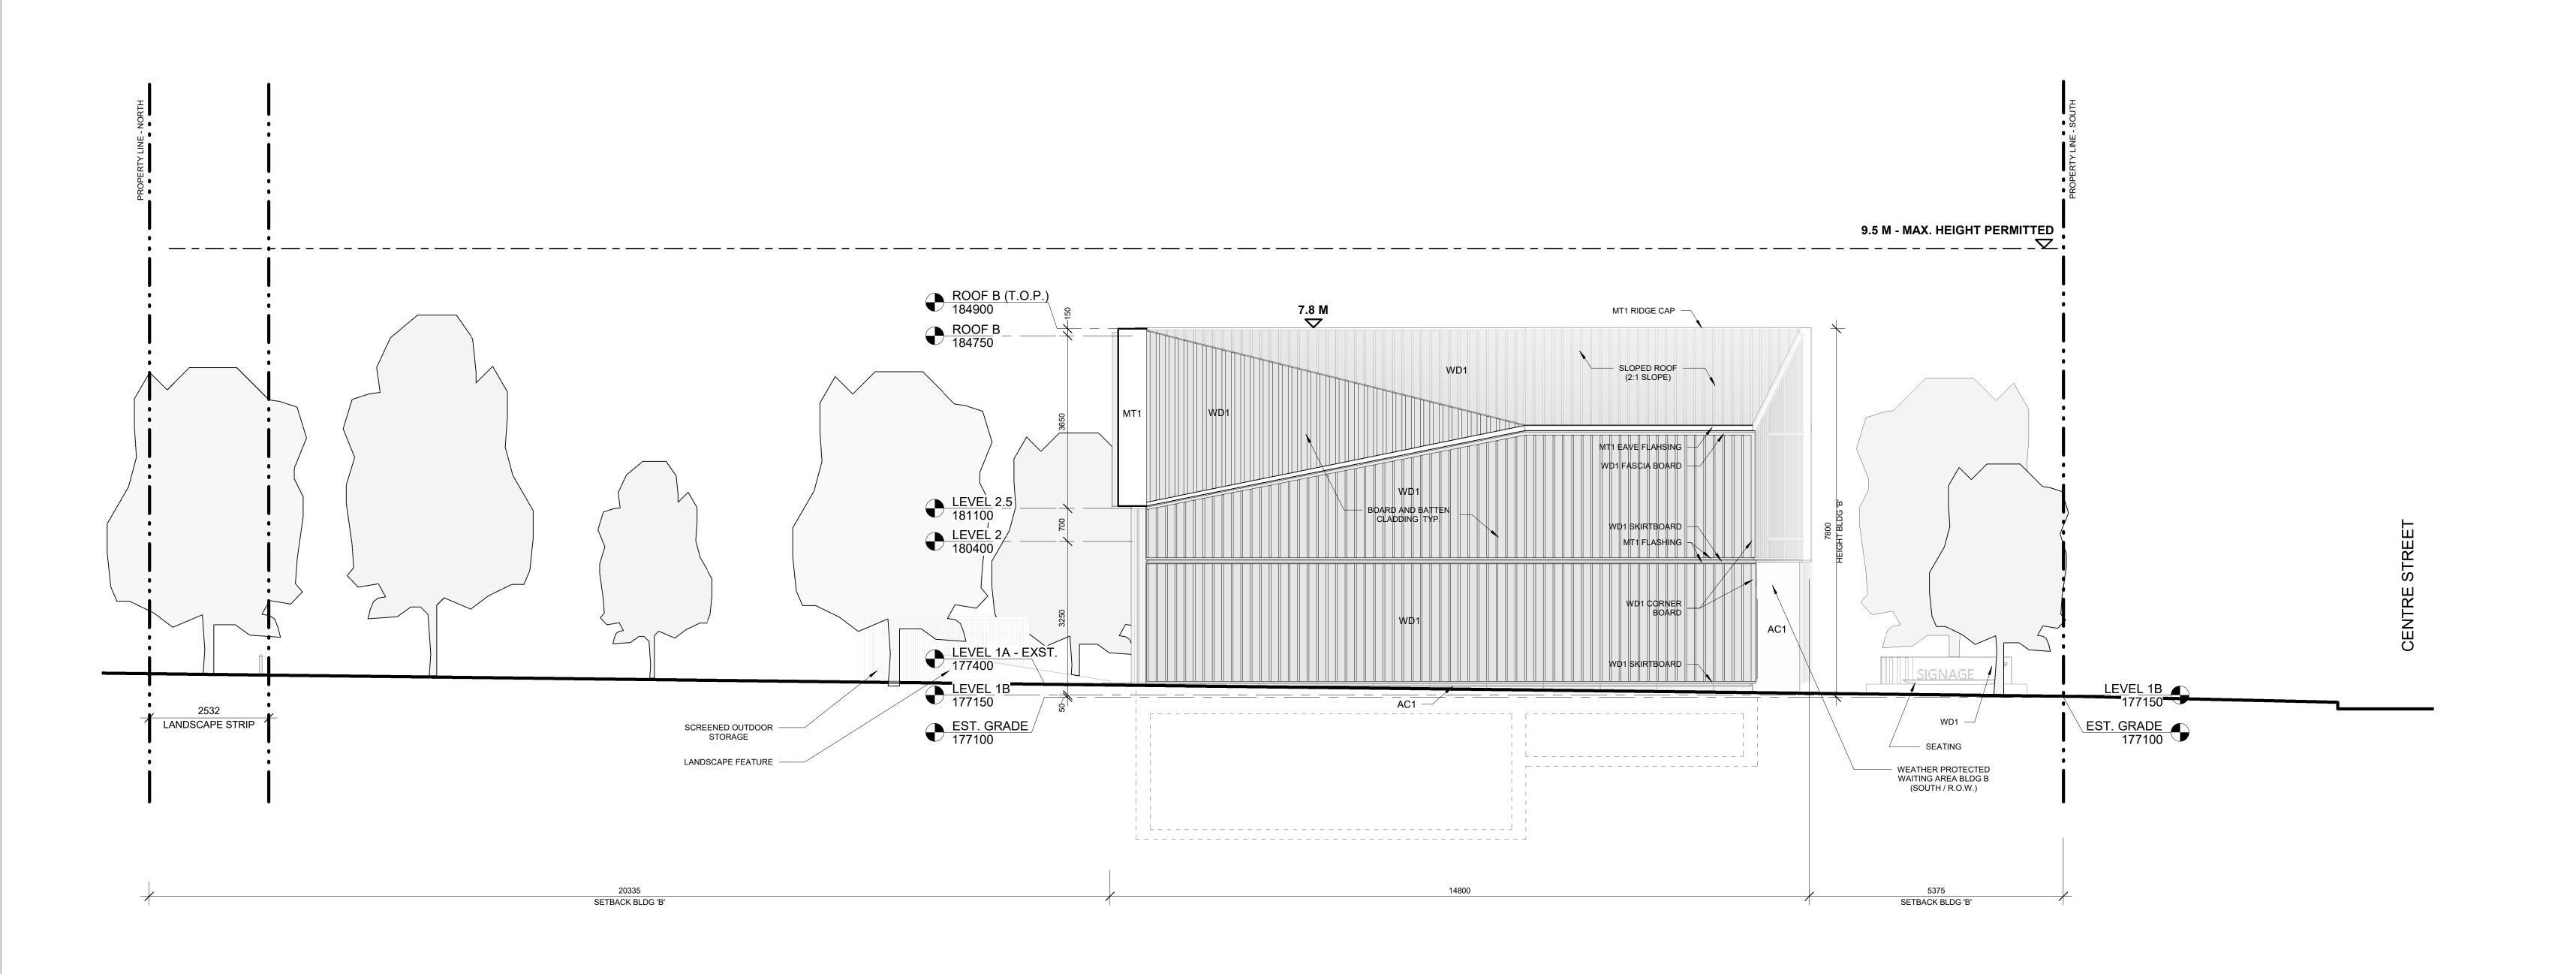

9. REPRODUCTION OF DRAWINGS AND DOCUMENTS IN PART OR IN WHOLE IS FORBIDDEN WITHOUT THE ARCHITECT'S WRITTEN PERMISSION.

46 CENTRE STREET

Thornhill, ON L4J 1E9 (City of Vaughan)

1846057 Ontario Inc / BLKSheep

Architect:

PHAEDRUS Studio

N-S SITE SECTION (BLDG B)

DATE: 18-11-06 SCALE: DGR CHECKED:

Dwg. No.: **A503**