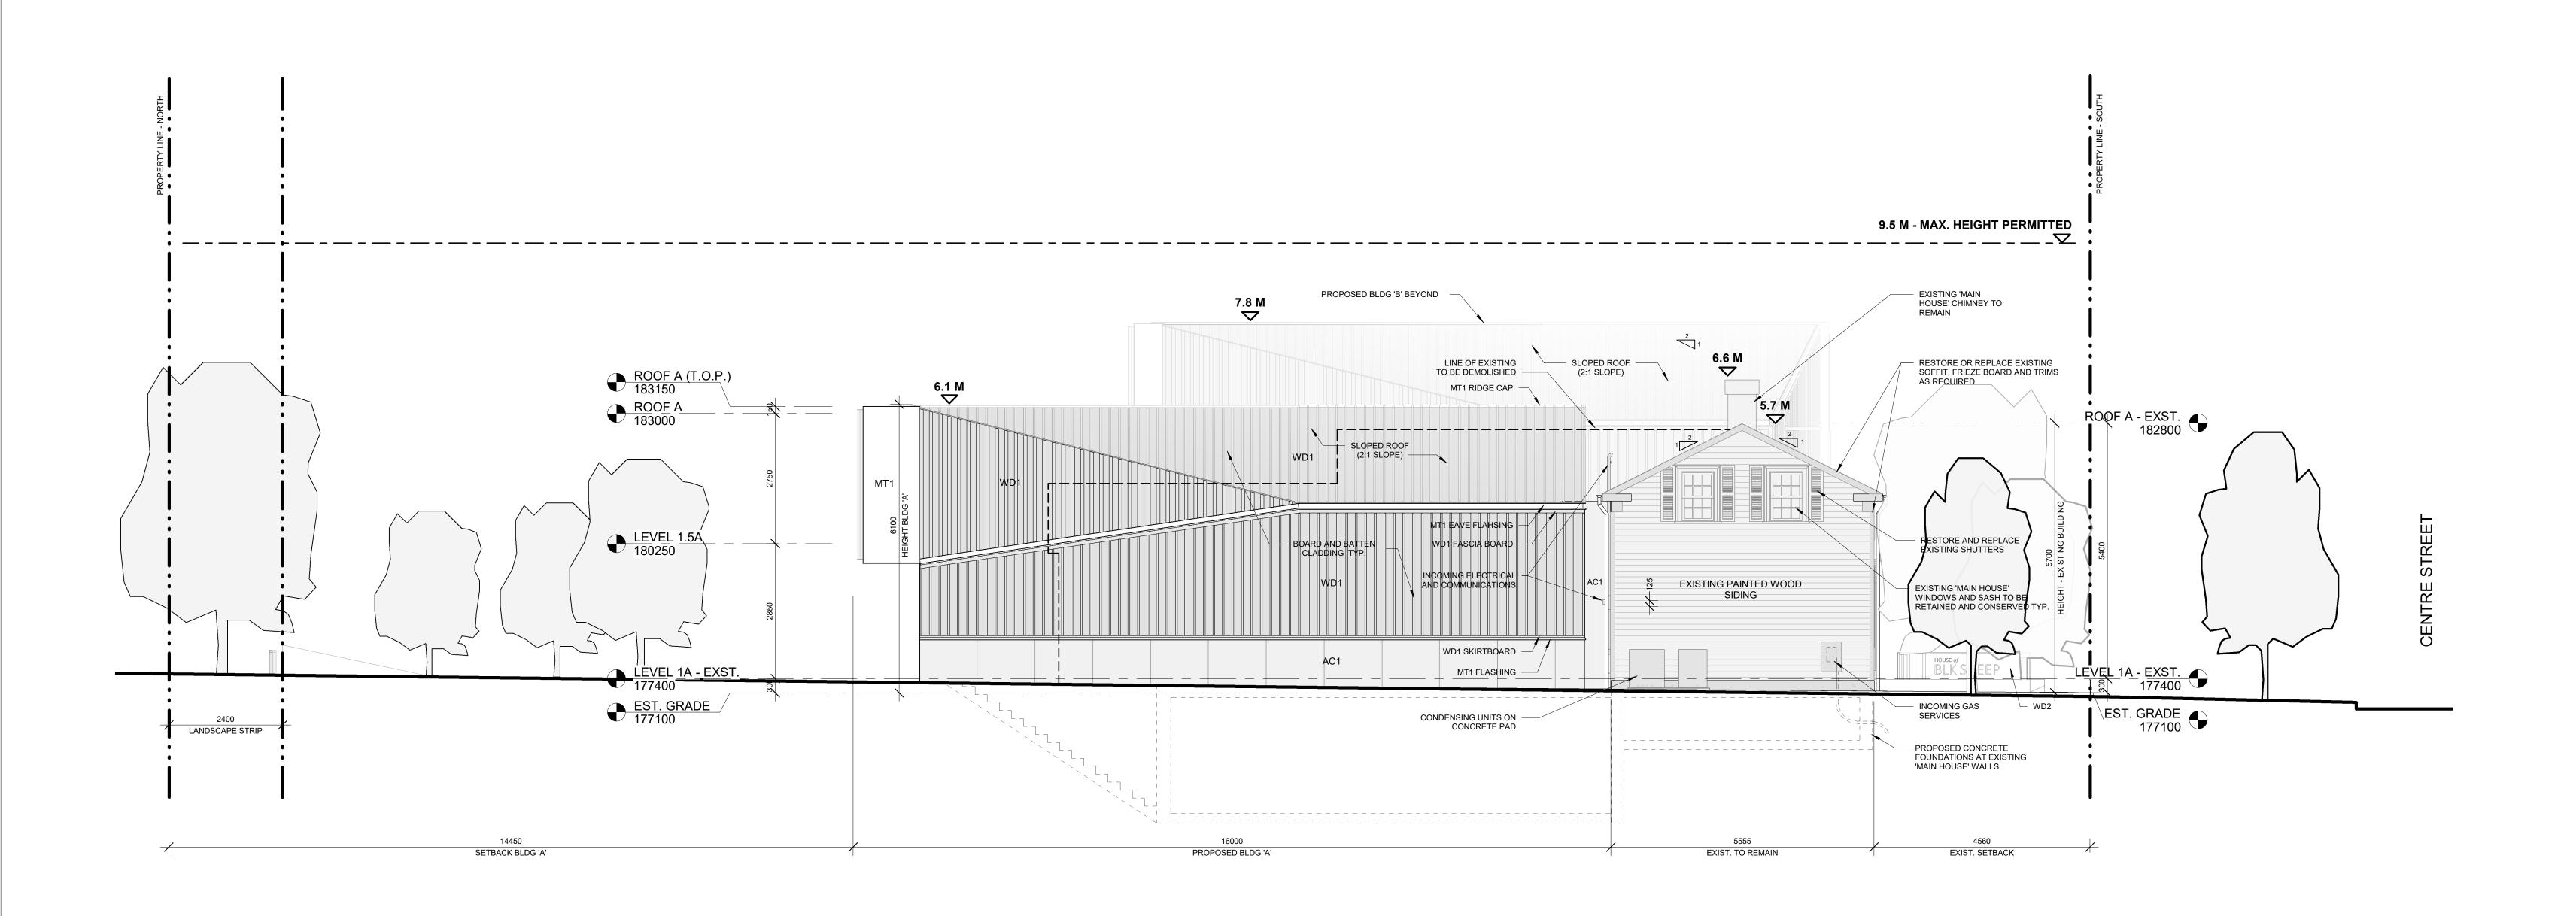

46 CENTRE STREET Thornhill, ON L4J 1E9 (City of Vaughan)

1846057 Ontario Inc / BLKSheep

Architect:

**PHAEDRUS Studio** 

EAST ELEVATION (BLDG A)

SCALE: