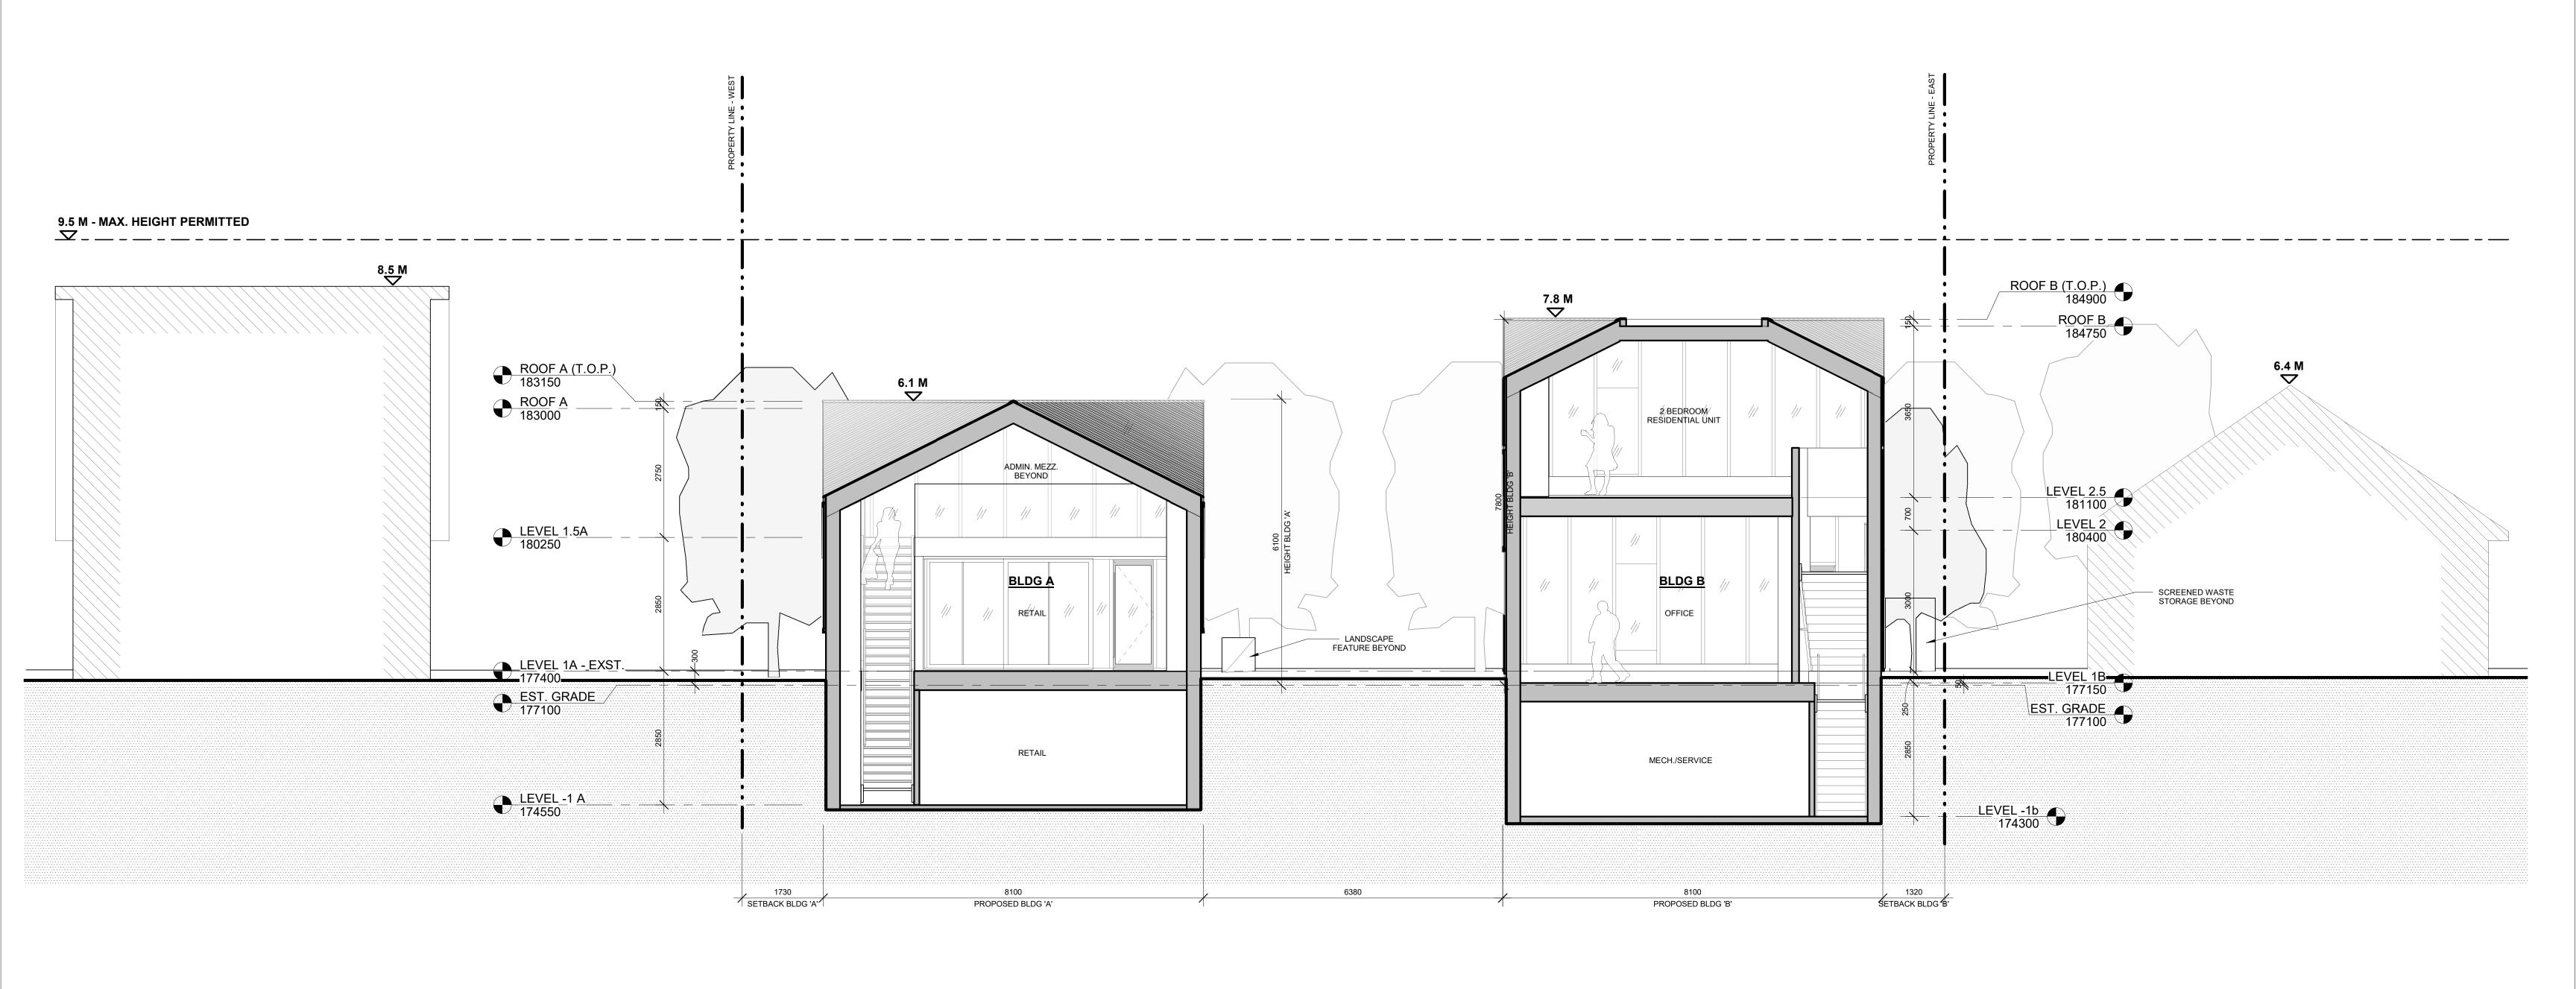

### **GENERAL NOTES:**

1. ALL DIMENSIONS IN MILLIMETRES (MM)

2. DO NOT SCALE DRAWINGS

3. CONTRACTOR MUST CHECK AND VERIFY ALL DIMENSIONS 4. REPORT ANY DISCREPANCIES TO THE ARCHITECT BEFORE PROCEEDING

5. CHECK DRAWINGS AGAINST SPECIFICATIONS 6. USE THE LATEST REVISED DRAWINGS ONLY

7. DRAWINGS ARE NOTE TO BE USED FOR CONSTRUCTION UNLESS SIGNED BY ARCHITECT 8. DRAWINGS AND RELATED DOCUMENTS ARE THE PROPERTY OF THE ARCHITECT

AND MUST BE RETURNED UPON COMPLETION OF THE WORK 9. REPRODUCTION OF DRAWINGS AND DOCUMENTS IN PART OR IN WHOLE IS FORBIDDEN WITHOUT THE ARCHITECT'S WRITTEN PERMISSION.

# 46 CENTRE STREET Thornhill, ON L4J 1E9 (City of Vaughan)

PHAEDRUS Studio

NORTH ELEVATION

Dwg. Title: 1846057 Ontario Inc / BLKSheep Architect:

| Dwg. Hac.     |          |          |
|---------------|----------|----------|
|               |          |          |
| DATE:         | 18-11-06 |          |
| SCALE:        | 1 : 60   |          |
| DRAWN:        | -        | Dwg. No. |
| CHECKED:      | DGR      | A 400    |
| PROJECT NO. : | 1702     | A402     |