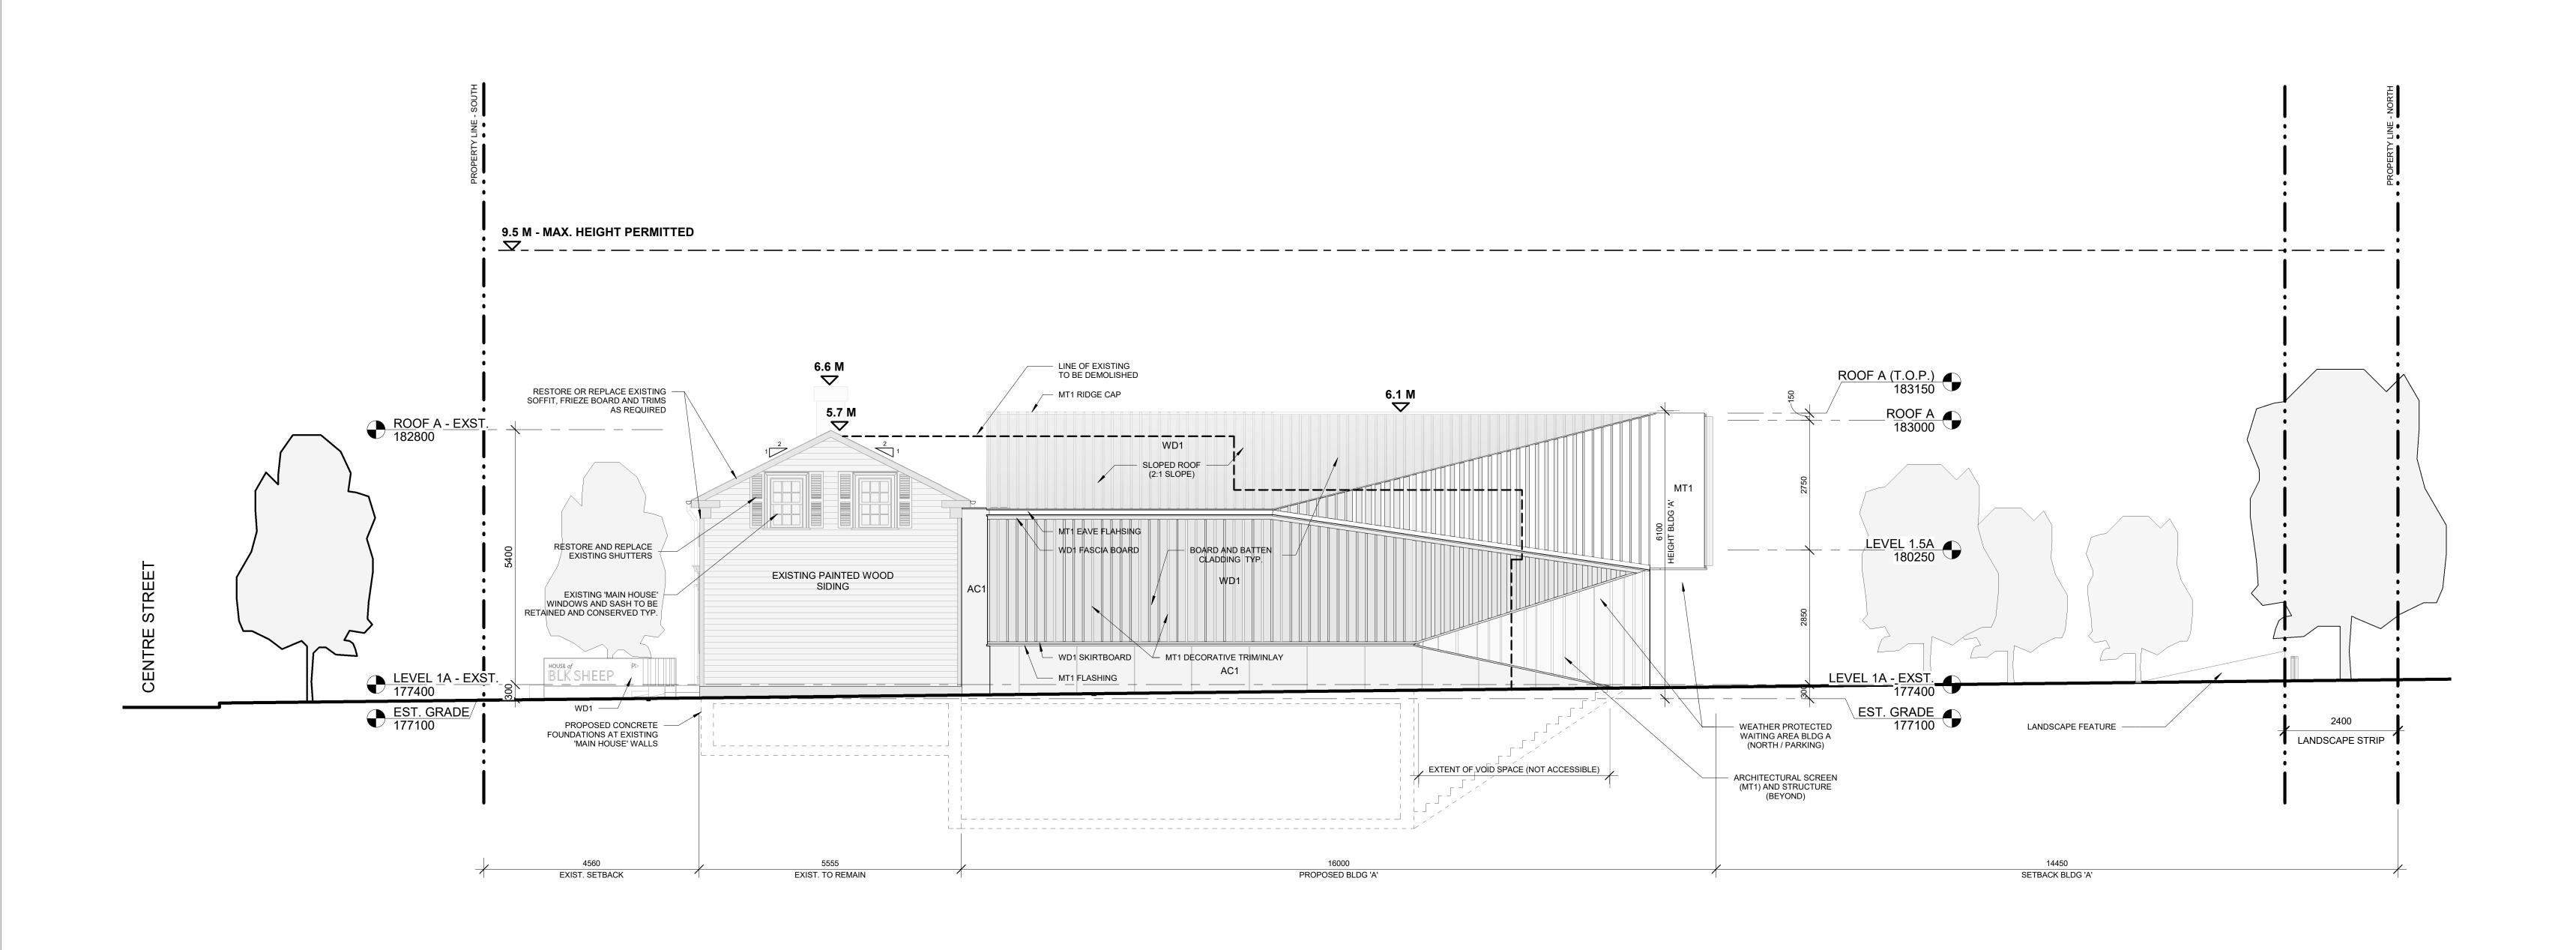

Architect:

PHAEDRUS Studio

WEST ELEVATION

DWg. Title:

DATE: 18-11-06

SCALE: 1:60

DRAWN: CHECKED: DGR

DRAWN: