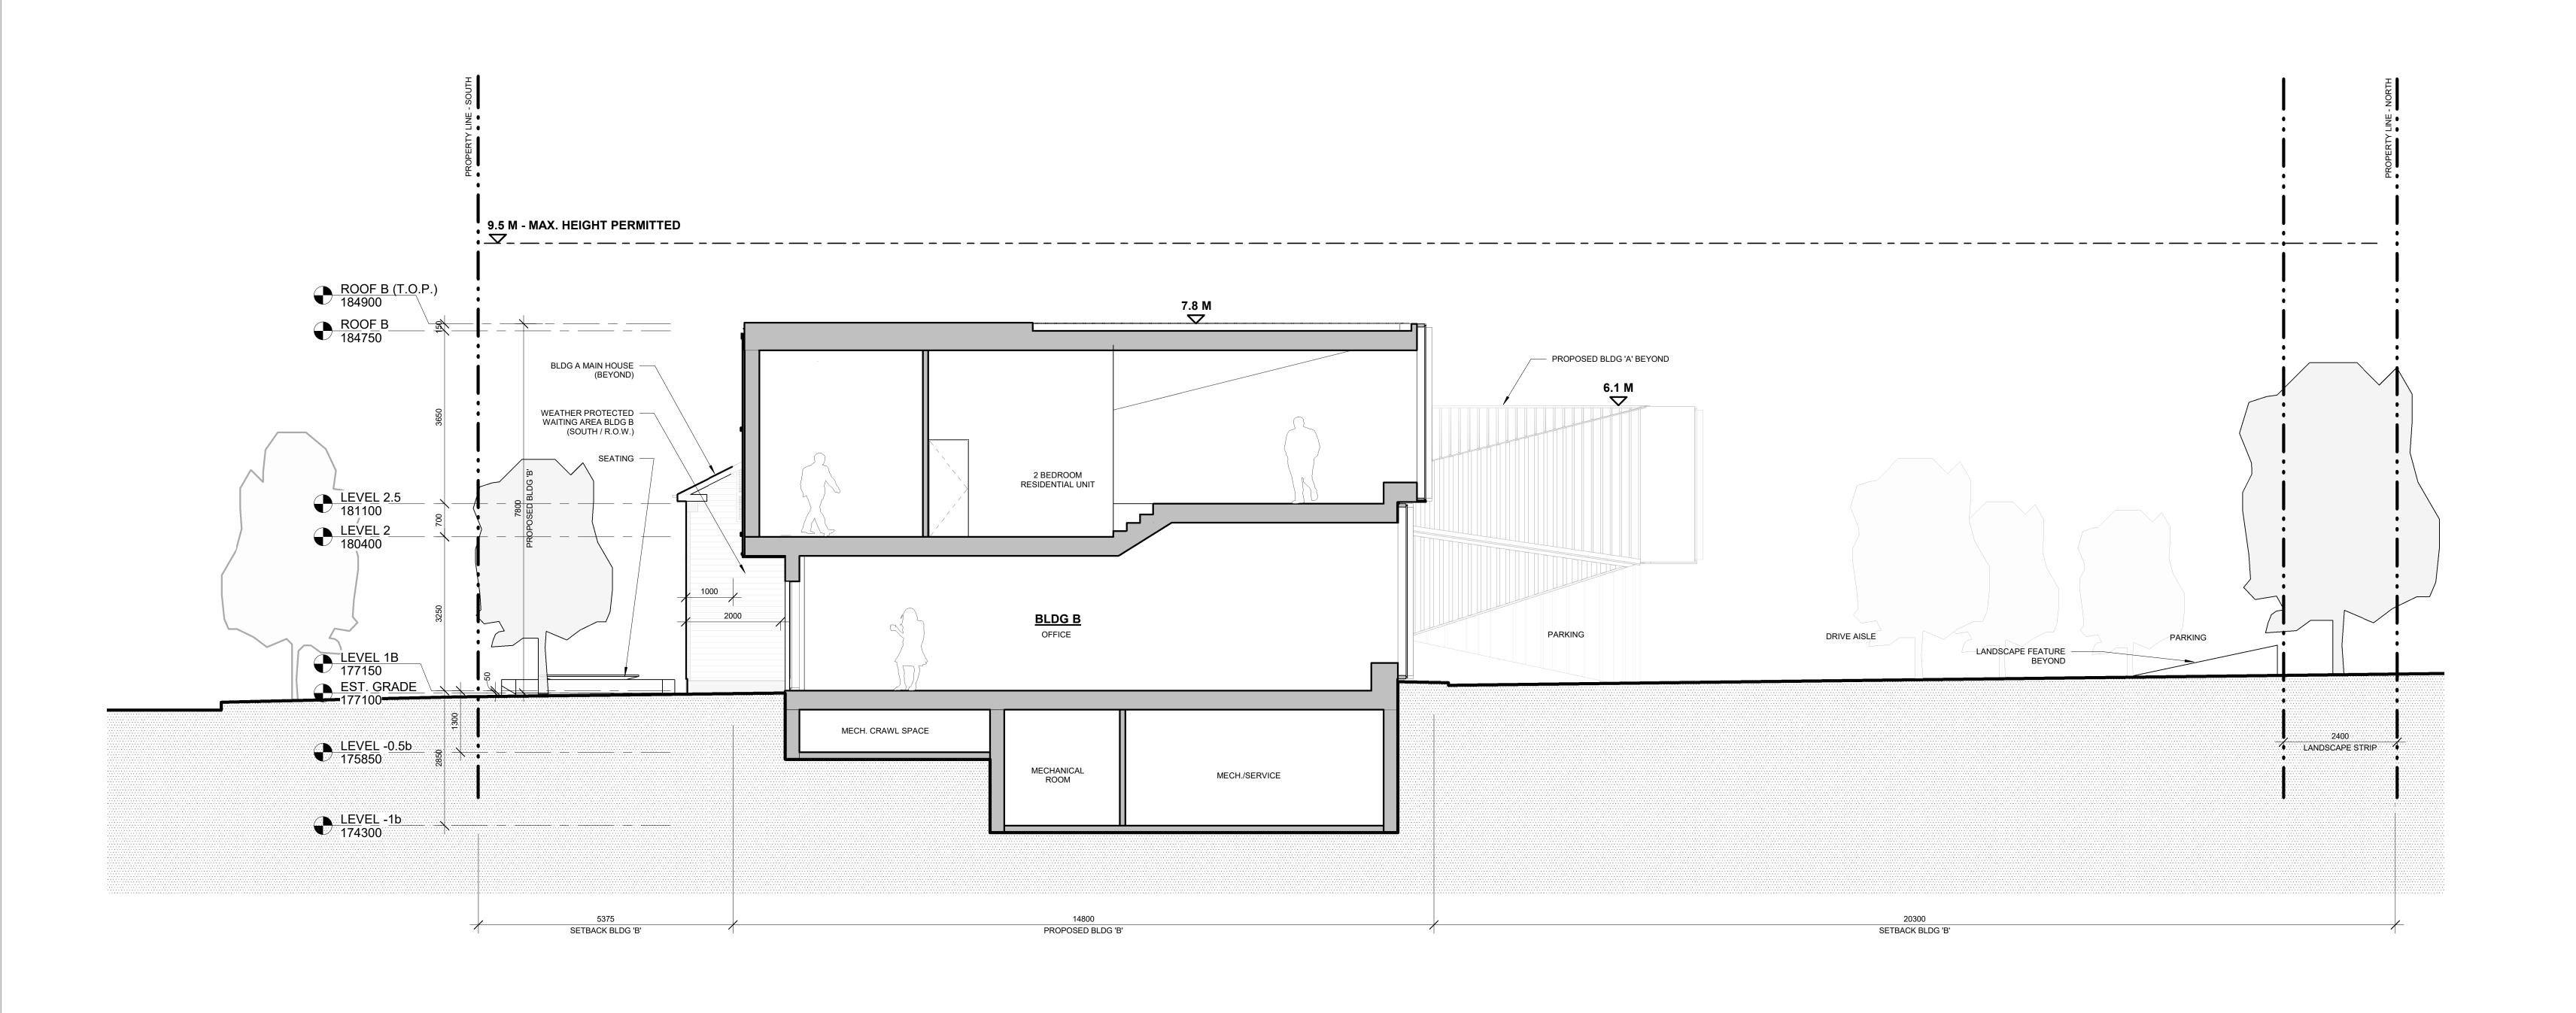

9. REPRODUCTION OF DRAWINGS AND DOCUMENTS IN PART OR IN WHOLE IS FORBIDDEN WITHOUT THE ARCHITECT'S WRITTEN PERMISSION.

46 CENTRE STREET

Thornhill, ON L4J 1E9 (City of Vaughan)

1846057 Ontario Inc / BLKSheep

Architect:

PHAEDRUS Studio

N-S SITE SECTION (BLDG B)

DATE: 18-11-06 SCALE: DGR CHECKED:

Dwg. No.: **A503**