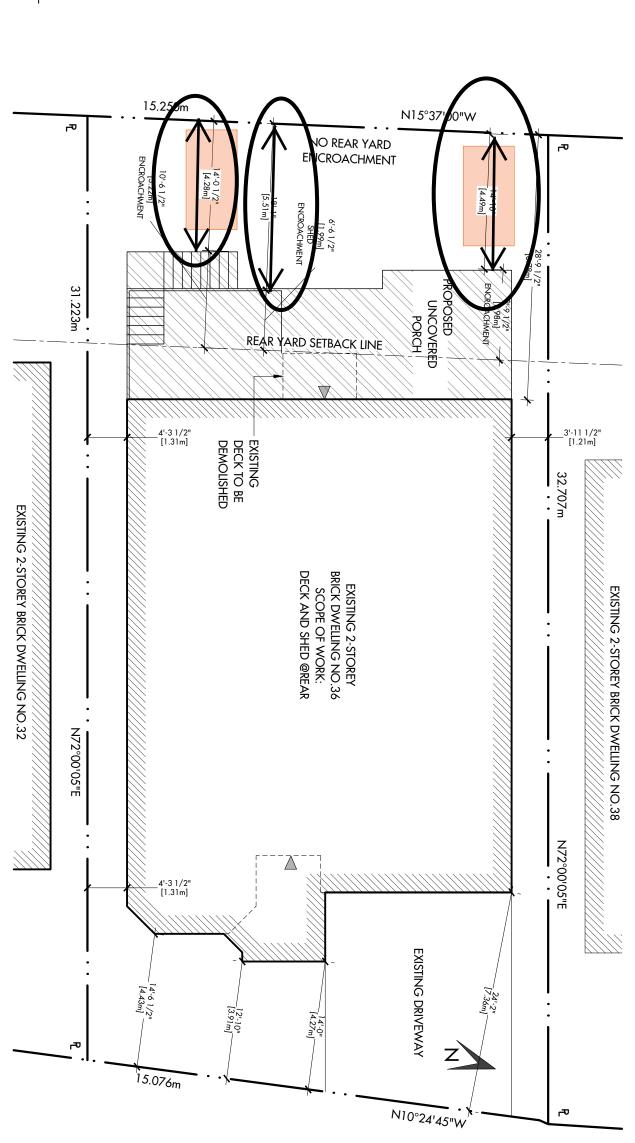

SITE STATISTICS: SITE PLAN INFORMATION TAKEN FROM: PART 1 - PLAN OF APRIL 29, 2014 REGISTERED PLAN 65M-4264 TOWN OF RICHMOND HILL THAM SURVEYING LIMITED ONTARIO LAND SURVEYORS OTS 22 AND 23

Existing lot coverage: Area of proposed deck: PROPOSED SOFT LANDSCAPING AREA: 956.29 ff2 (88.84 m²) PROPOSED SOFT LANDSCAPING TAKES 64.39% OF REAR YARD LOT AREA: AREA OF REAR YARD:

1484.95 ft<sup>2</sup> (137.95 m<sup>2</sup>) 504.66 ft<sup>2</sup> (46.88 m<sup>2</sup>) 5235.38 ft² (486.38 m²) 2353.37 ft² (218.63 m²)

Maple, ON.

L6A 0Z8

Phone: +1 (647) 478-9292 Fax: +1 (877) 347-3479 www.AcadiaDC.ca