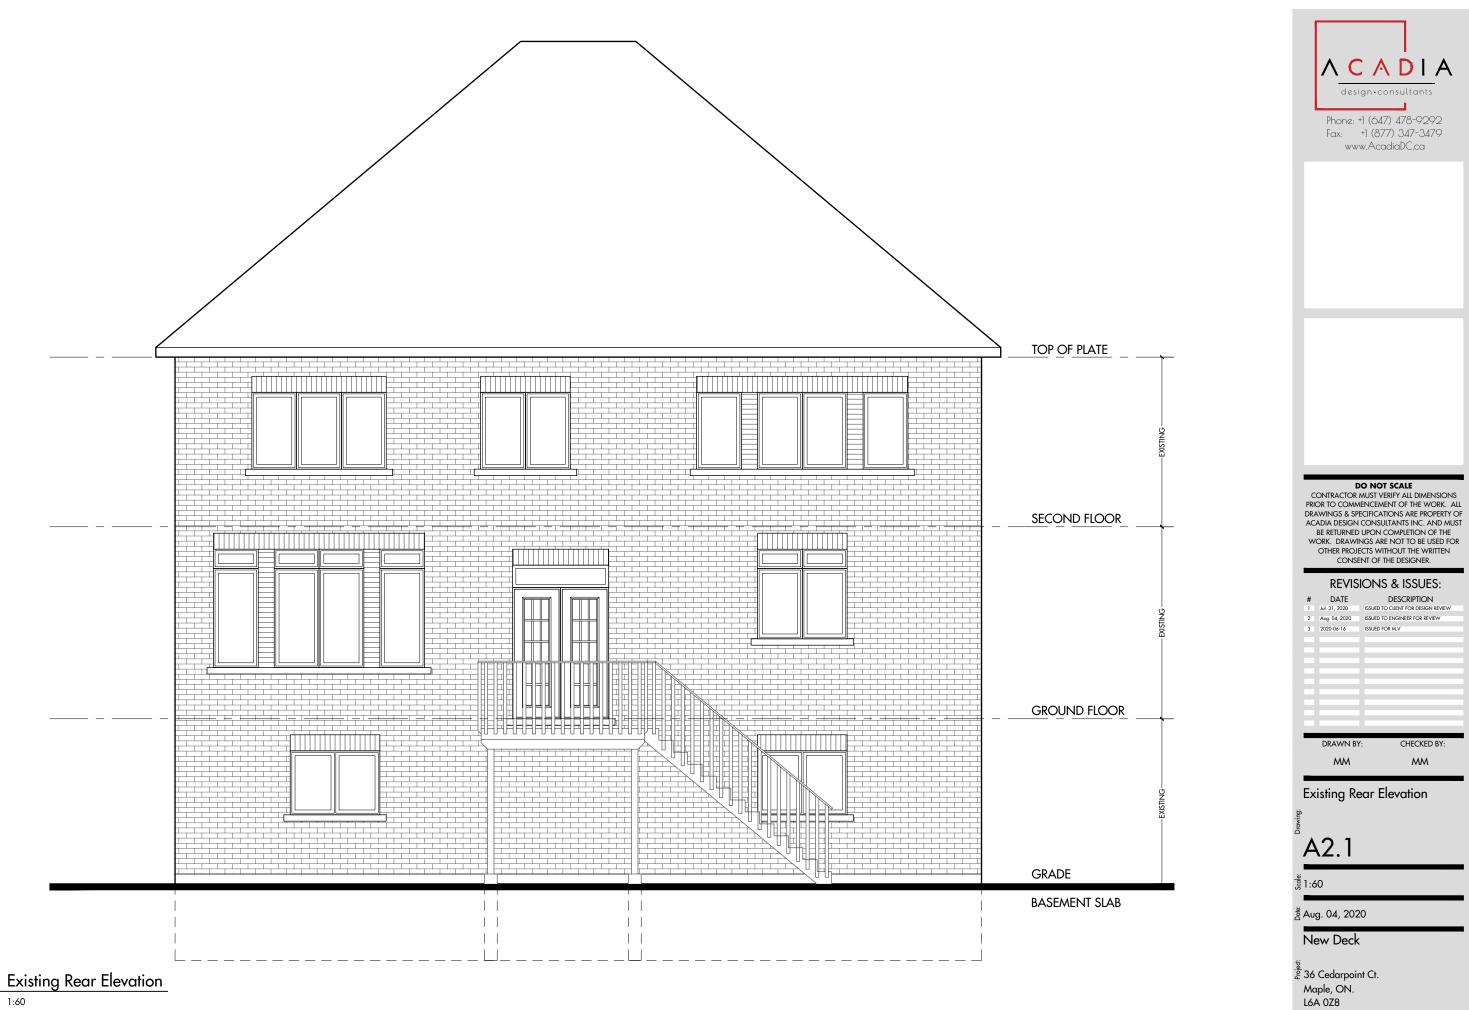

SECTION 'A' | CROSS SECTIONS | PROPOSED REAR ELEVATION | EXISTING REAR ELEVATION | ELEVATIONS | GROUND FLOOR PLAN | BASEMENT FLOOR PLAN | PLANS | COVER PAGE AND SITE PLAN |  |





SITE STATISTICS: SITE PLAN INFORMATION TAKEN FROM: PART 1 - PLAN OF APRIL 29, 2014 REGISTERED PLAN 65M-4264 TOWN OF RICHMOND HILL THAM SURVEYING LIMITED ONTARIO LAND SURVEYORS OTS 22 AND 23

Existing lot coverage: Area of proposed deck: PROPOSED SOFT LANDSCAPING AREA: 956.29 ff2 (88.84 m²) PROPOSED SOFT LANDSCAPING TAKES 64.39% OF REAR YARD LOT AREA: AREA OF REAR YARD:



1484.95 ft<sup>2</sup> (137.95 m<sup>2</sup>) 504.66 ft<sup>2</sup> (46.88 m<sup>2</sup>) 5235.38 ft² (486.38 m²) 2353.37 ft² (218.63 m²)











Maple, ON.

L6A 0Z8





Phone: +1 (647) 478-9292 Fax: +1 (877) 347-3479 www.AcadiaDC.ca







1







Phone: +1 (647) 478-9292 Fax: +1 (877) 347-3479 www.AcadiaDC.ca

## DO NOT SCALE CONTRACTOR MUST VERIFY ALL DIMENSIONS PRIOR TO COMMENCEMENT OF THE WORK. ALL DRAWINGS & SPECIFICATIONS ARE PROPERTY OF ACADIA DESIGN CONSULTANTS INC. AND MUST BE RETURNED UPON COMPLETION OF THE WORK. DRAWINGS ARE NOT TO BE USED FOR OTHER PROJECTS WITHOUT THE WRITTEN CONSENT OF THE DESIGNER. **REVISIONS & ISSUES:** # DATE DESCRIPTION 1 J.3.1,220 ISSUED TO CLIENT FOR DESIGN REVIEW 2 Aug. 04, 2020 ISSUED TO ENGINEER FOR REVIEW 3 2020-09-16 ISSUED FOR M.V DRAWN BY: CHECKED BY: MM MM Cross Section 'A' A3.1 jä 1:60 <sup>ie</sup> Aug. 04, 2020 New Deck Maple, ON. L6A 0Z8