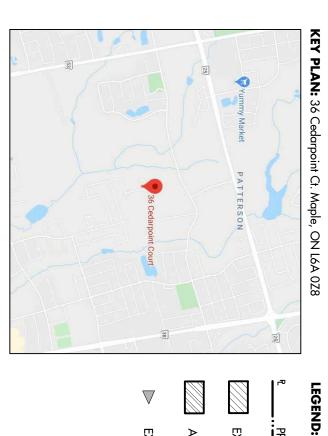

1484.95 ft<sup>2</sup> (137.95 m<sup>2</sup>) 504.66 ft<sup>2</sup> (46.88 m<sup>2</sup>) 5235.38 ft² (486.38 m²) 2353.37 ft² (218.63 m²)

Maple, ON.

L6A 0Z8

Phone: +1 (647) 478-9292 Fax: +1 (877) 347-3479 www.AcadiaDC.ca