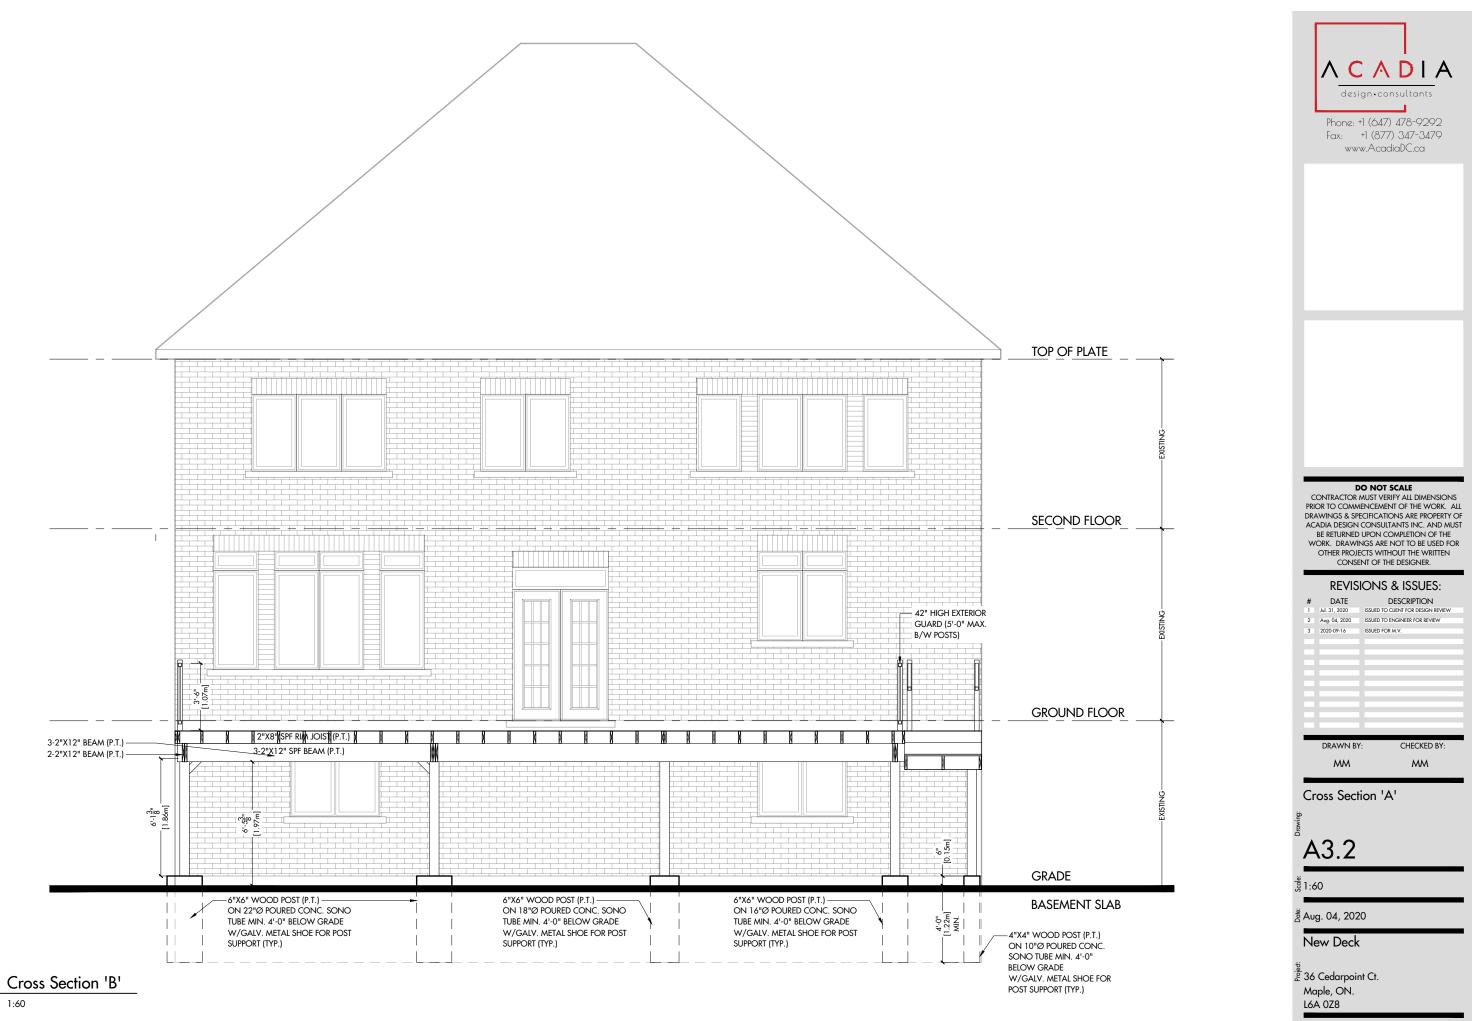

A0 1:125

Site Plan

A111/20

COMMITTEE OF ADJUSTMENT

| A3.2                            | A3.1                       | ΑЗ             | A2.2                    | A2.1                    | A2         | A1.2              | A1.1                | P]    | AO                       |  |
|---------------------------------|----------------------------|----------------|-------------------------|-------------------------|------------|-------------------|---------------------|-------|--------------------------|--|
| A3.2 PROPOSED CROSS SECTION 'B' | PROPOSED CROSS SECTION 'A' | CROSS SECTIONS | PROPOSED REAR ELEVATION | EXISTING REAR ELEVATION | ELEVATIONS | GROUND FLOOR PLAN | BASEMENT FLOOR PLAN | PLANS | COVER PAGE AND SITE PLAN |  |