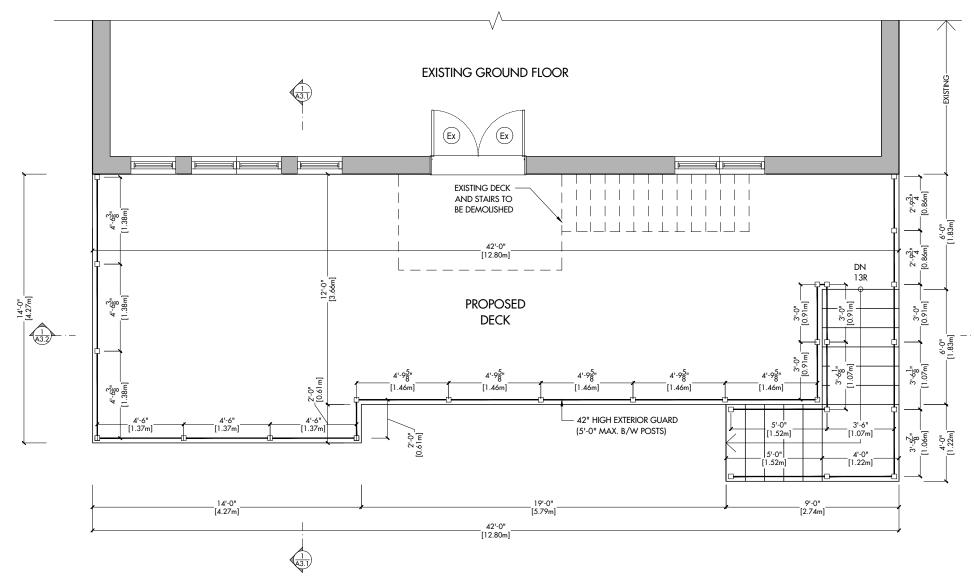

SITE STATISTICS: SITE PLAN INFORMATION TAKEN FROM: PART 1 - PLAN OF APRIL 29, 2014 REGISTERED PLAN 65M-4264 TOWN OF RICHMOND HILL THAM SURVEYING LIMITED ONTARIO LAND SURVEYORS OTS 22 AND 23

Existing lot coverage: Area of proposed deck: PROPOSED SOFT LANDSCAPING AREA: 956.29 ff2 (88.84 m²) PROPOSED SOFT LANDSCAPING TAKES 64.39% OF REAR YARD LOT AREA: AREA OF REAR YARD:

1484.95 ft<sup>2</sup> (137.95 m<sup>2</sup>) 504.66 ft<sup>2</sup> (46.88 m<sup>2</sup>) 5235.38 ft² (486.38 m²) 2353.37 ft² (218.63 m²)

Maple, ON.

L6A 0Z8

Phone: +1 (647) 478-9292 Fax: +1 (877) 347-3479 www.AcadiaDC.ca