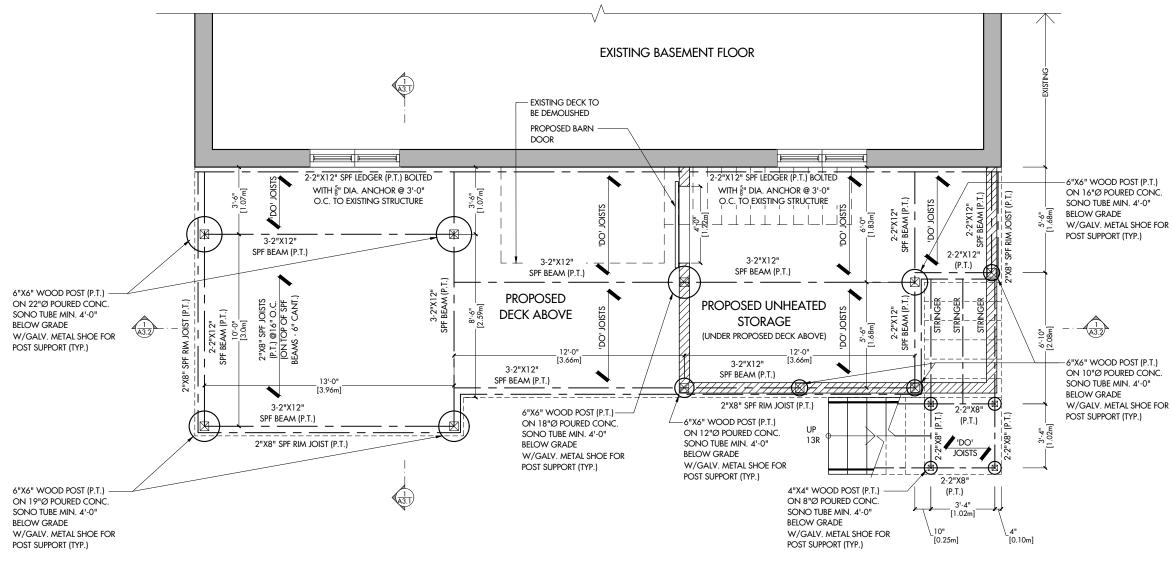

SITE STATISTICS: SITE PLAN INFORMATION TAKEN FROM: PART 1 - PLAN OF APRIL 29, 2014 REGISTERED PLAN 65M-4264 TOWN OF RICHMOND HILL THAM SURVEYING LIMITED ONTARIO LAND SURVEYORS OTS 22 AND 23

Existing lot coverage: Area of proposed deck: PROPOSED SOFT LANDSCAPING AREA: 956.29 ff2 (88.84 m²) PROPOSED SOFT LANDSCAPING TAKES 64.39% OF REAR YARD LOT AREA: AREA OF REAR YARD:

1484.95 ft<sup>2</sup> (137.95 m<sup>2</sup>) 504.66 ft<sup>2</sup> (46.88 m<sup>2</sup>) 5235.38 ft² (486.38 m²) 2353.37 ft² (218.63 m²)

Maple, ON.

L6A 0Z8

Phone: +1 (647) 478-9292 Fax: +1 (877) 347-3479 www.AcadiaDC.ca