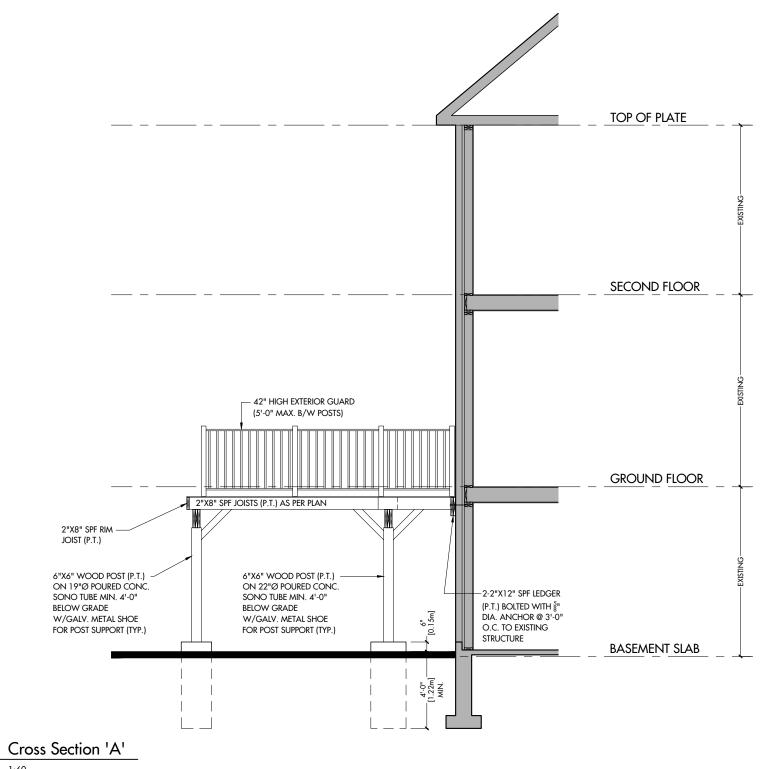

A0 1:125

Site Plan

A111/20

COMMITTEE OF ADJUSTMENT

| A3.2                            | A3.1                       | ΑЗ             | A2.2                    | A2.1                    | A2         | A1.2              | A1.1                | P]    | AO                       |  |
|---------------------------------|----------------------------|----------------|-------------------------|-------------------------|------------|-------------------|---------------------|-------|--------------------------|--|
| A3.2 PROPOSED CROSS SECTION 'B' | PROPOSED CROSS SECTION 'A' | CROSS SECTIONS | PROPOSED REAR ELEVATION | EXISTING REAR ELEVATION | ELEVATIONS | GROUND FLOOR PLAN | BASEMENT FLOOR PLAN | PLANS | COVER PAGE AND SITE PLAN |  |

## DO NOT SCALE CONTRACTOR MUST VERIFY ALL DIMENSIONS PRIOR TO COMMENCEMENT OF THE WORK. ALL DRAWINGS & SPECIFICATIONS ARE PROPERTY OF ACADIA DESIGN CONSULTANTS INC. AND MUST BE RETURNED UPON COMPLETION OF THE WORK. DRAWINGS ARE NOT TO BE USED FOR OTHER PROJECTS WITHOUT THE WRITTEN CONSENT OF THE DESIGNER. **REVISIONS & ISSUES:** # DATE DESCRIPTION 1 J.3.1,220 ISSUED TO CLIENT FOR DESIGN REVIEW 2 Aug. 04, 2020 ISSUED TO ENGINEER FOR REVIEW 3 2020-09-16 ISSUED FOR M.V DRAWN BY: CHECKED BY: MM MM Cross Section 'A' A3.1 jä 1:60 <sup>ie</sup> Aug. 04, 2020 New Deck Maple, ON. L6A 0Z8