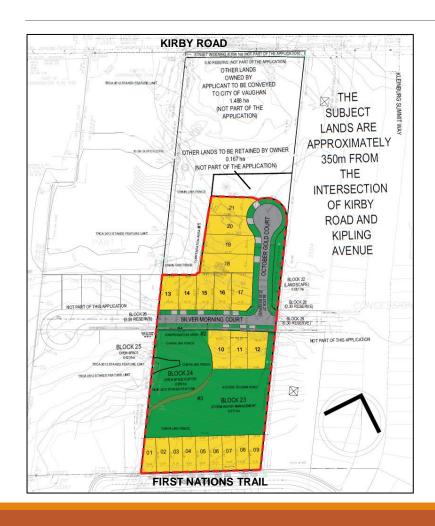

### PROPOSED PLAN OF SUBDIVISION

The proposed Plan of Subdivision will include 21 single family residential freehold lots fronting onto public streets (Silver Morning Court and October Gold Court).

#### **Proposed Subdivision Traits include:**

- Single-detached family residential lots
- A SWM Pond in Block 23
- LID (infiltration trenches) will be implemented throughout the site
- Street connections will be made to the adjacent residential developments
- Lot frontages will range from 10.91 m to 20.55 m
- Frontage of the lots located on the north side of First Nations Trail will be similar to the frontage of the lots immediately to the south.

#### PROPOSED ZONING BY-LAW AMENDMENT

The Draft Zoning By-law Amendment seeks to rezone the Subject Lands to Residential Detached (RD2, RD3, and RD4) and Open Space (OS1) Zones.

#### **Proposed Zoning includes:**

- Rezoning the lands consisting of Lots 1-21 to Residential Detached (RD2, RD3, and RD4)
- All other lands including those consisting of the SWM Pond (Block 23) and any landscape or environmental feature (Blocks 22, 23 and 25) will be rezoned to Open Space (OS1) Zone