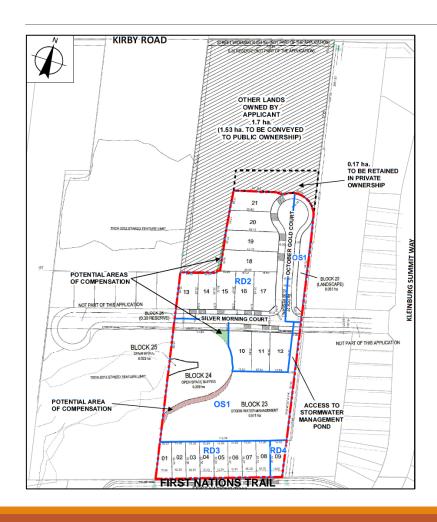

### PROPOSED PLAN OF SUBDIVISION

The proposed Plan of Subdivision will include 21 single family residential freehold lots fronting onto public streets (Silver Morning Court and October Gold Court).

#### **Proposed Subdivision Traits include:**

- Single-detached family residential lots
- A SWM Pond in Block 23
- LID (infiltration trenches) will be implemented throughout the site
- Street connections will be made to the adjacent residential developments
- Lot frontages will range from 10.91 m to 20.55 m
- Frontage of the lots located on the north side of First Nations Trail will be similar to the frontage of the lots immediately to the south.

#### PROPOSED ZONING BY-LAW AMENDMENT

The Draft Zoning By-law Amendment seeks to rezone the Subject Lands to Residential Detached (RD2, RD3, and RD4) and Open Space (OS1) Zones.

#### **Proposed Zoning includes:**

- Rezoning the lands consisting of Lots 1-21 to Residential Detached (RD2, RD3, and RD4)
- All other lands including those consisting of the SWM Pond (Block 23) and any landscape or environmental feature (Blocks 22, 23 and 25) will be rezoned to Open Space (OS1) Zone