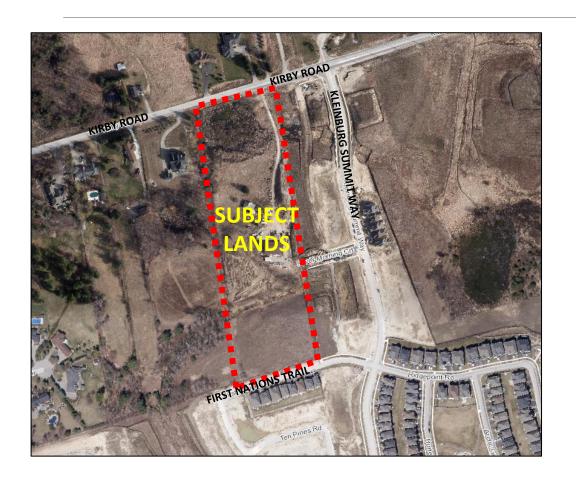

### SITE LOCATION AND CONTEXT

The Subject Lands are located at 5315 Kirby Road, west of Kirby Road and Kipling Avenue.

The lands are situated within the Block 55 East Kleinburg Summit Community.

#### The Surrounding Land Uses include:

- Adjacent north/south hydro corridor
- Existing residential development to the east, west and south
- Estate residential uses to the north