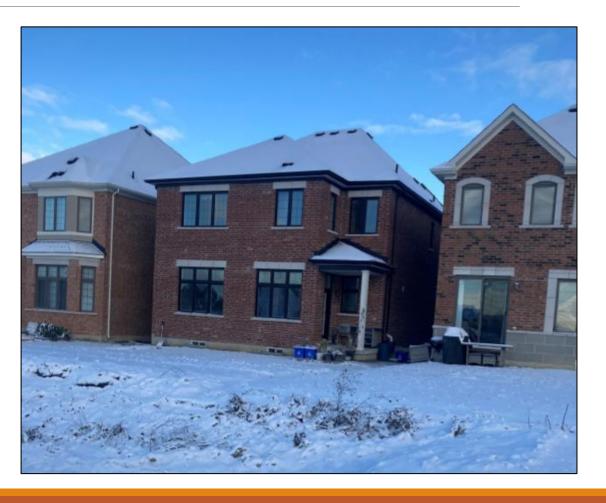

# FRONT AND REAR VIEW OF 25 FIRST NATIONS TRAIL (SIMILAR HOMES TO BE BUILT ON FARRUGGIO LOTS 1-8)