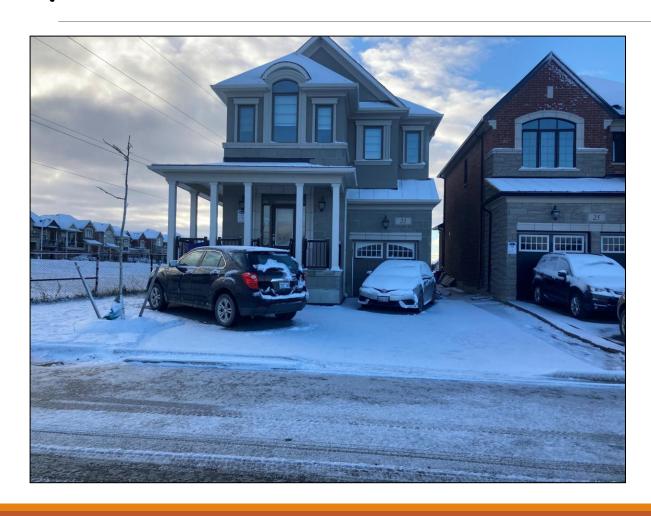

# FRONT AND REAR VIEW OF 21 FIRST NATIONS TRAIL (SIMILAR HOME TO BE BUILT ON FARRUGGIO LOT 9)