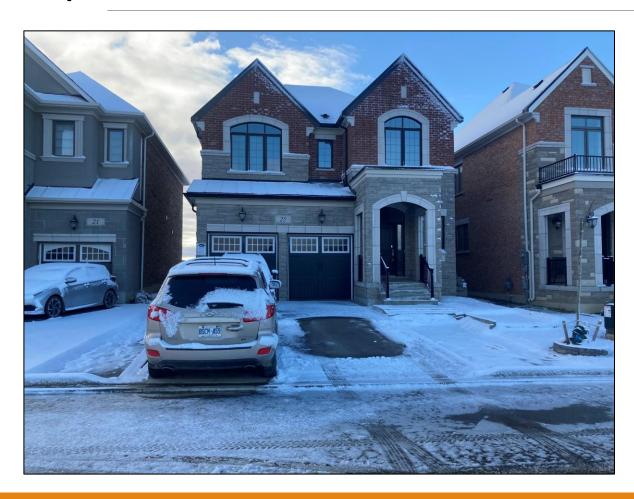

# FRONT AND REAR VIEW OF 25 FIRST NATIONS TRAIL (SIMILAR HOMES TO BE BUILT ON FARRUGGIO LOTS 1-8)