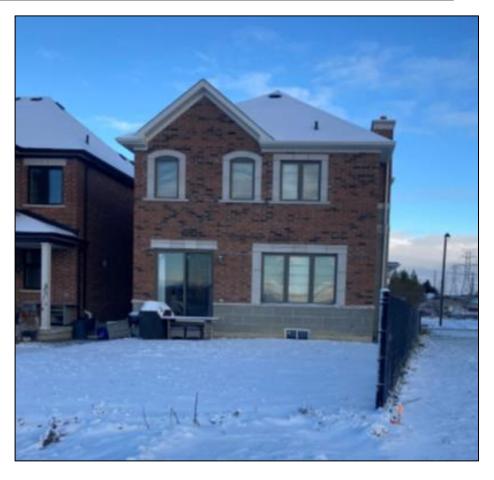

# FRONT AND REAR VIEW OF 21 FIRST NATIONS TRAIL (SIMILAR HOME TO BE BUILT ON FARRUGGIO LOT 9)