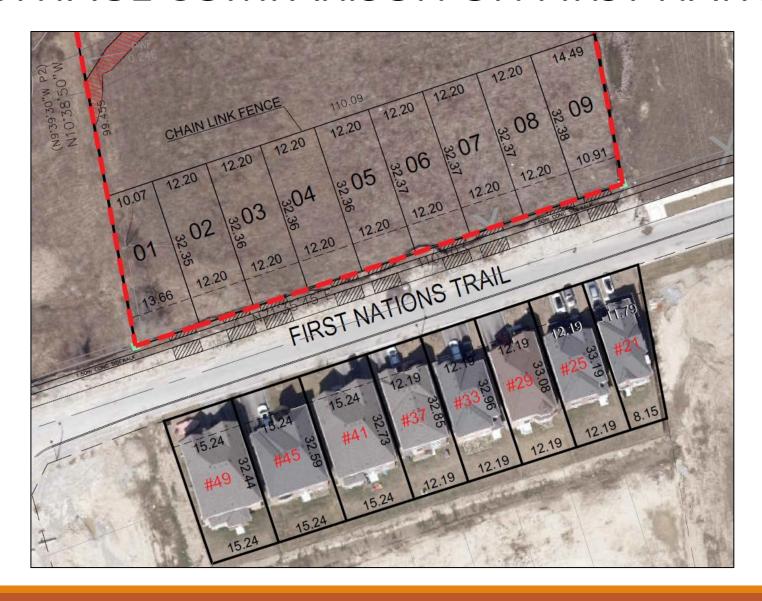

#### LOT FRONTAGE COMPARISON ON FIRST NATIONS TRAIL

# FRONT AND REAR VIEW OF 21 FIRST NATIONS TRAIL (SIMILAR HOME TO BE BUILT ON FARRUGGIO LOT 9)

# FRONT AND REAR VIEW OF 25 FIRST NATIONS TRAIL (SIMILAR HOMES TO BE BUILT ON FARRUGGIO LOTS 1-8)