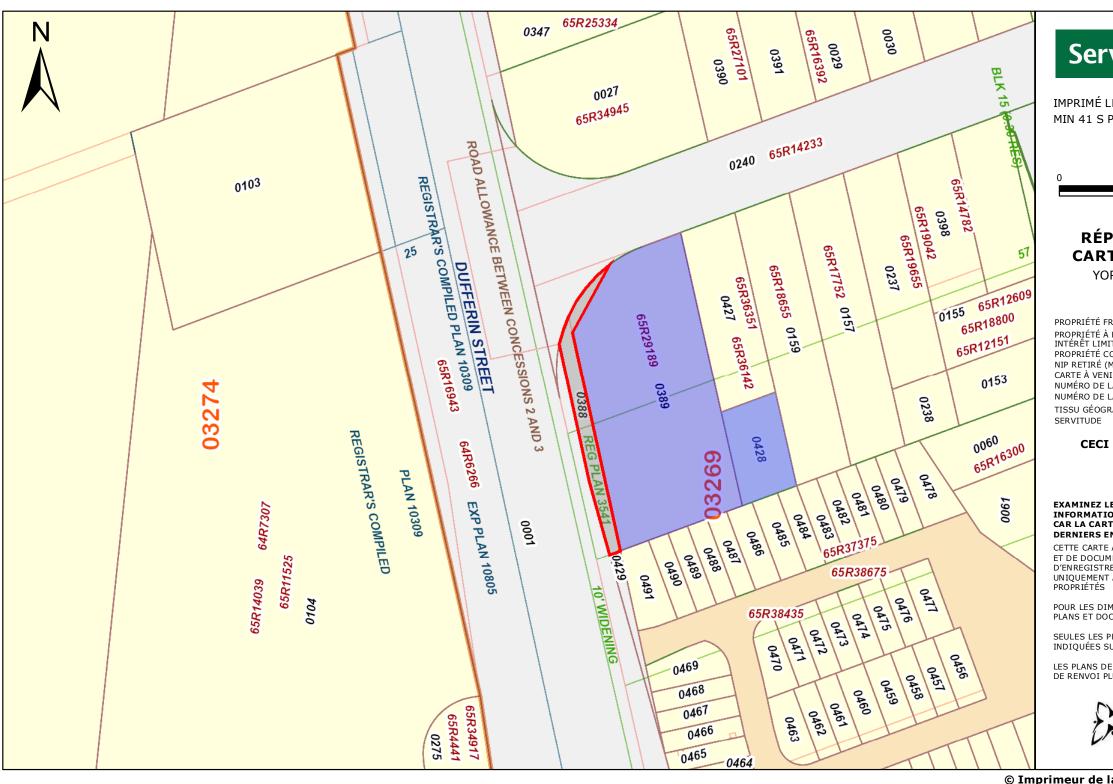

7851 Dufferin Street (the "Subject Property")
Part 1, Plan 65R-29189 and Part 2, Plan 65R-18655
ALM Property Management Inc. (the "Owner")

Humphries Planning Group represents ALM Property Management Inc., owner of the property located at 7851 Dufferin Street, within the City of Vaughan and legally described as Part 1, Plan 65R-29189 and Part 2, Plan 65R-18655. A Consent Application has been filed and approved by the City of Vaughan for a lot line adjustment with the neighbouring property. The Third Draft of the City of Vaughan's Comprehensive Zoning By-law will be brought forward to Council on October 29<sup>th</sup> and we request that the above noted site be reviewed for a zoning designation change concurrent with the Consent Application that was approved in 2015. A summary of the Consent Application is detailed below:

The Consent Application has resulted in a split zoning at 7851 Dufferin Street. It is our opinion that the lot addition should be zoned as General Commercial Zone to coincide with the existing zone category at 7851 Dufferin Street. This would be a technical correction in order to consolidate the zone category across the property at 7851 Dufferin Street. It should also be noted that the existing parcel fabric the City of Vaughan is illustrating in their updated Zoning mapping does not match the PIN Mapping further to the Committee of Adjustment's approval of the consent application.

 Current Parcel Abstracts and PIN map for 7851 Dufferin Street – (PIN #03269-0428, 03269-0388, & 03269-0389)

Within the City of Vaughan's upcoming Third Draft of the Comprehensive Zoning By-law, we respectfully request that Staff and Council consider consolidating the General Commercial Zone category across the entirety of 7851 Dufferin Street.