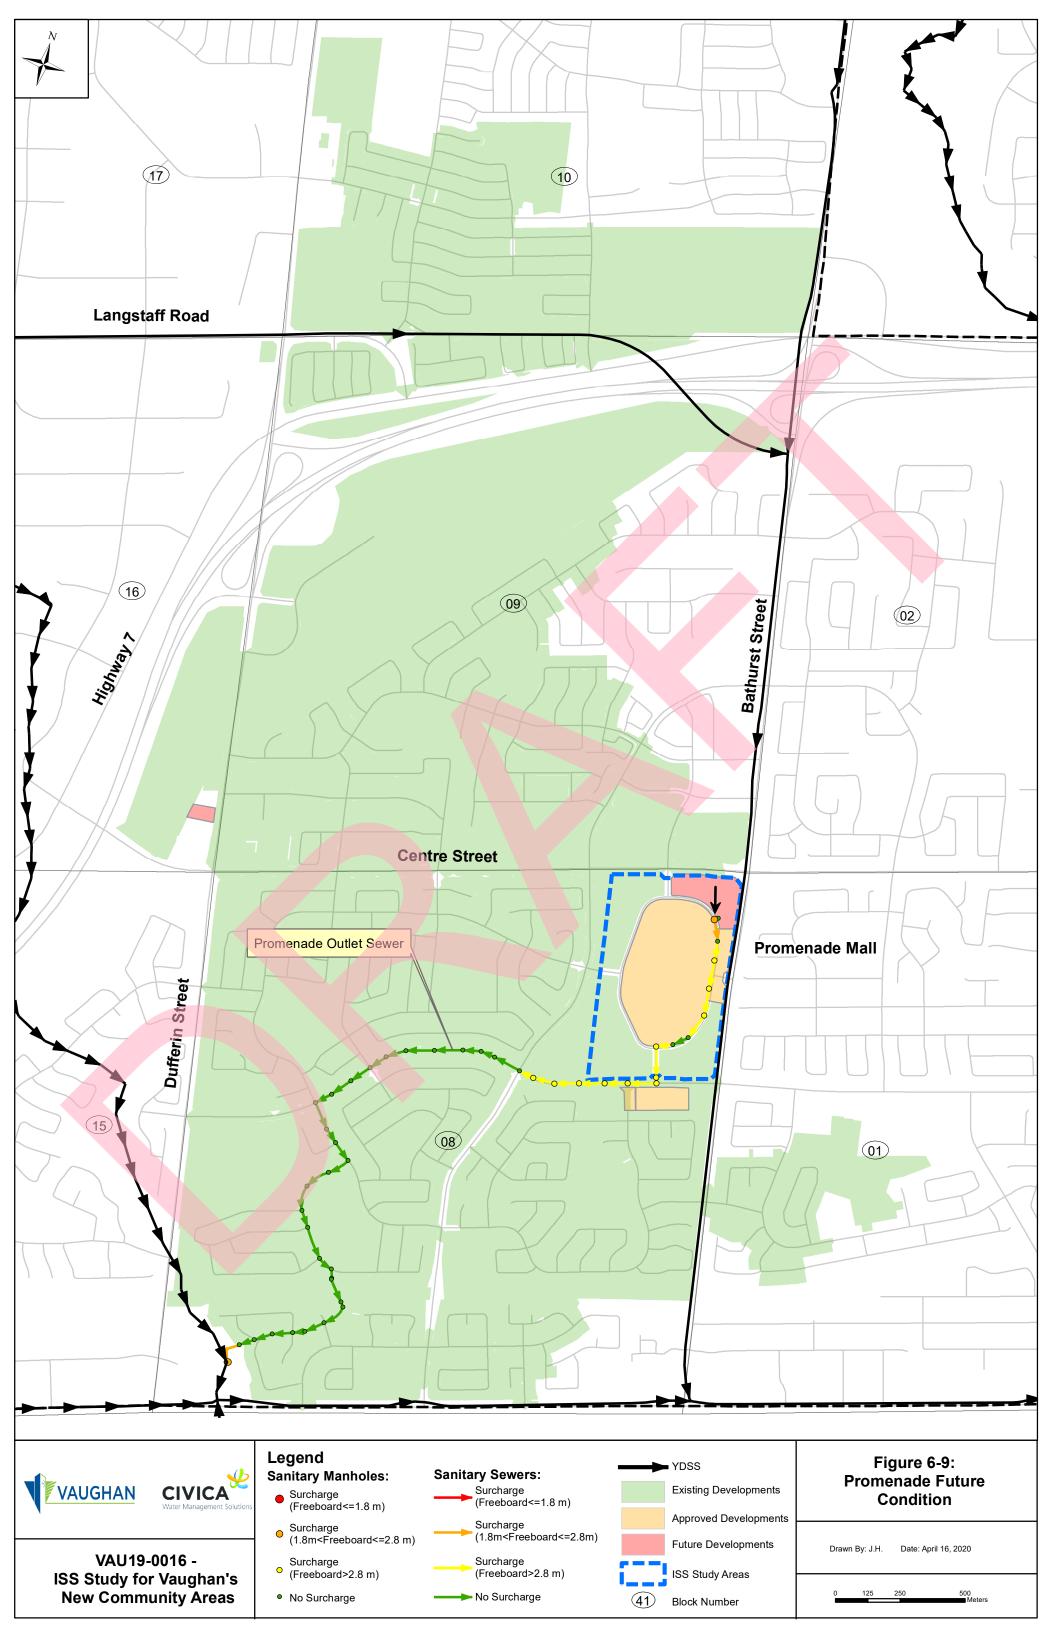

City of Vaughan Interim Servicing Strategy April 20, 2020

Table 8-1. Proposed Risk Management Measures

| Study Area           | Risk Management Measures |            |     |      |               |         |             |
|----------------------|--------------------------|------------|-----|------|---------------|---------|-------------|
|                      |                          |            |     |      |               |         |             |
|                      |                          | Monitoring | SIP | CCTV | I&I Reduction | Phasing | Attenuation |
| West Vaughan         |                          |            |     |      |               |         |             |
| Block 62W            | Yes                      | Yes        | Yes | Yes  | Yes           | No      | No          |
| Block 60E            | Yes                      | Yes        | Yes | Yes  | Yes           | No      | No          |
| Block 60W            | Yes                      | Yes        | Yes | Yes  | Yes           | No      | No          |
| Gemini               | Yes                      | Yes        | Yes | Yes  | Yes           | No      | No          |
| Block 59E            | Yes                      | Yes        | Yes | Yes  | Yes           | No      | No          |
| Block 59W            | Yes                      | Yes        | Yes | Yes  | Yes           | No      | No          |
| Board of Trade GC    |                          |            |     |      |               |         |             |
| (North)              | Yes                      | Yes        | Yes | Yes  | Yes           | No      | No          |
| Board of Trade GC    |                          |            |     |      |               |         |             |
| (South)              | Yes                      | Yes        | Yes | Yes  | Yes           | No      | No          |
| Northeast Vaughan    |                          |            |     |      |               |         |             |
| Block 41             | Yes                      | Yes        | Yes | Yes  | Yes           | No      | No          |
| Block 34E            | Yes                      | Yes        | Yes | Yes  | Yes           | Yes     | Yes         |
| Block 34W            | Yes                      | Yes        | Yes | Yes  | Yes           | No      | No          |
| Block 27             | Yes                      | Yes        | Yes | Yes  | Yes           | Yes     | Yes         |
| Block 13N            | Yes                      | Yes        | Yes | TBD  | Yes           | TBD     | TBD         |
| Promenade            |                          |            |     |      |               |         |             |
| Promenade            | Yes                      | Yes        | Yes | Yes  | Yes           | No      | No          |
| Kleinburg            |                          |            |     | ·-   |               |         |             |
| Kirby & Copper Creek | Yes                      | Yes        | Yes | Yes  | Yes           | Yes     | No          |