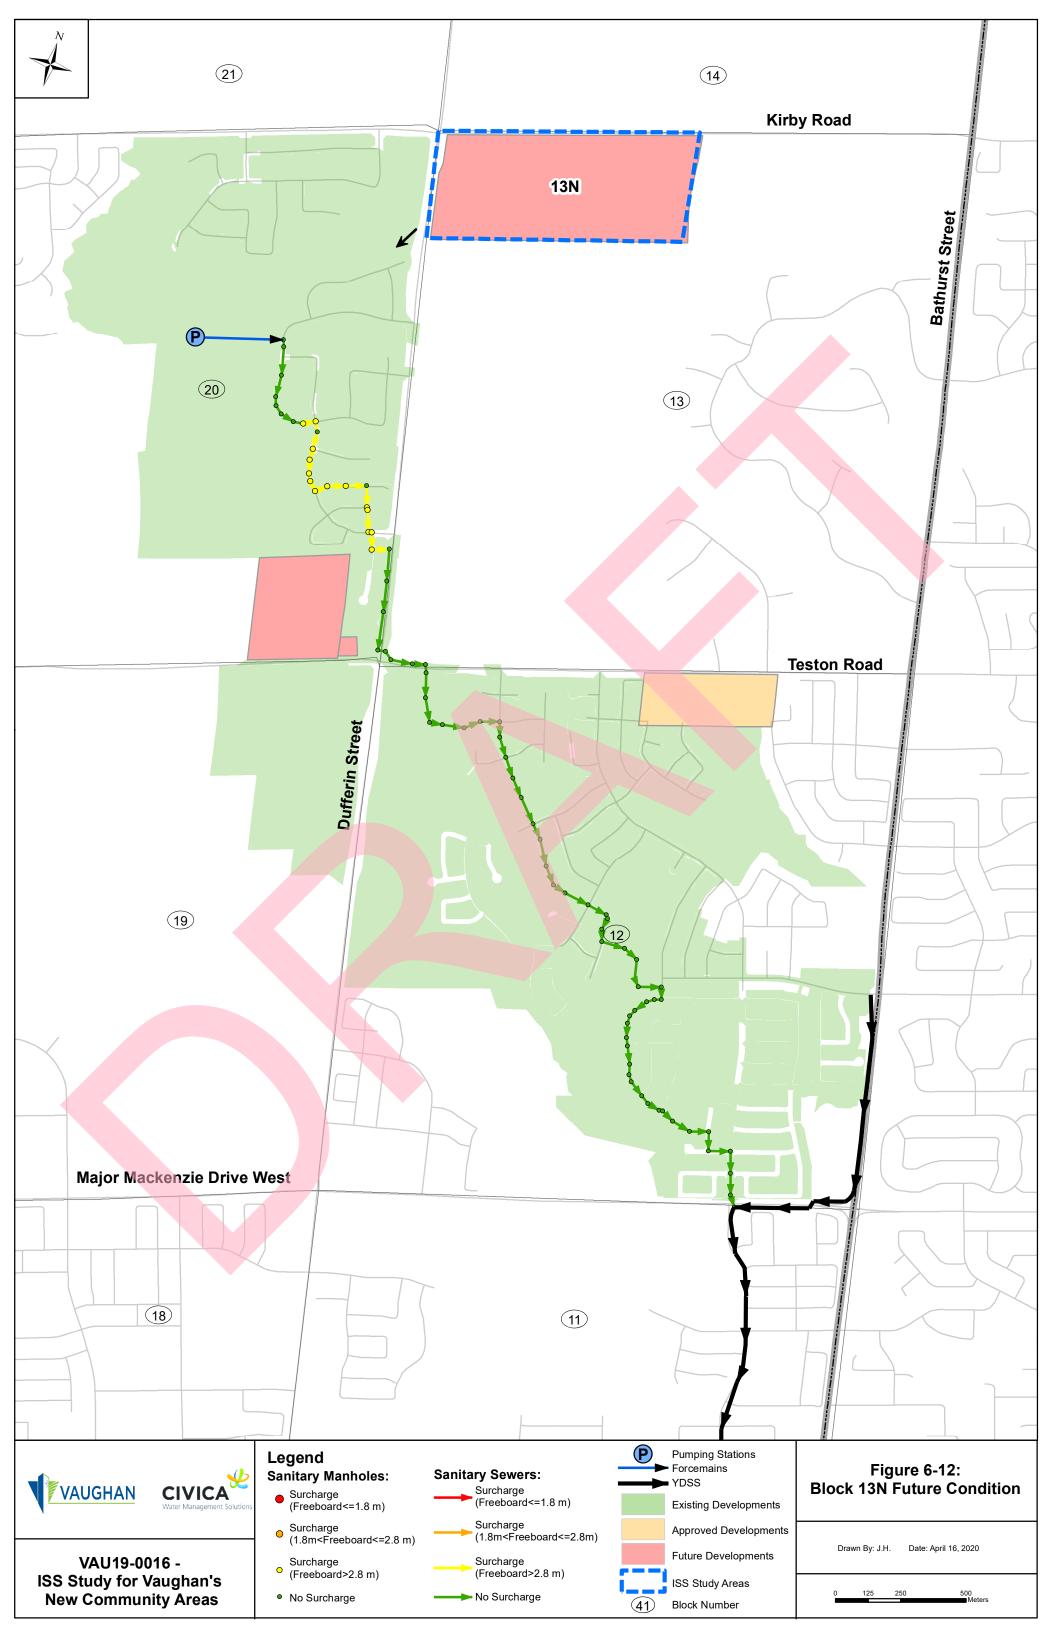

City of Vaughan Interim Servicing Strategy April 20, 2020

Table 8-1. Proposed Risk Management Measures

| Study Area           | Risk Management Measures |            |     |      |               |         |             |
|----------------------|--------------------------|------------|-----|------|---------------|---------|-------------|
|                      |                          |            |     |      |               |         |             |
|                      |                          | Monitoring | SIP | CCTV | I&I Reduction | Phasing | Attenuation |
| West Vaughan         |                          |            |     |      |               |         |             |
| Block 62W            | Yes                      | Yes        | Yes | Yes  | Yes           | No      | No          |
| Block 60E            | Yes                      | Yes        | Yes | Yes  | Yes           | No      | No          |
| Block 60W            | Yes                      | Yes        | Yes | Yes  | Yes           | No      | No          |
| Gemini               | Yes                      | Yes        | Yes | Yes  | Yes           | No      | No          |
| Block 59E            | Yes                      | Yes        | Yes | Yes  | Yes           | No      | No          |
| Block 59W            | Yes                      | Yes        | Yes | Yes  | Yes           | No      | No          |
| Board of Trade GC    |                          |            |     |      |               |         |             |
| (North)              | Yes                      | Yes        | Yes | Yes  | Yes           | No      | No          |
| Board of Trade GC    |                          |            |     |      |               |         |             |
| (South)              | Yes                      | Yes        | Yes | Yes  | Yes           | No      | No          |
| Northeast Vaughan    |                          |            |     |      |               |         |             |
| Block 41             | Yes                      | Yes        | Yes | Yes  | Yes           | No      | No          |
| Block 34E            | Yes                      | Yes        | Yes | Yes  | Yes           | Yes     | Yes         |
| Block 34W            | Yes                      | Yes        | Yes | Yes  | Yes           | No      | No          |
| Block 27             | Yes                      | Yes        | Yes | Yes  | Yes           | Yes     | Yes         |
| Block 13N            | Yes                      | Yes        | Yes | TBD  | Yes           | TBD     | TBD         |
| Promenade            |                          |            |     |      |               |         |             |
| Promenade            | Yes                      | Yes        | Yes | Yes  | Yes           | No      | No          |
| Kleinburg            |                          |            |     | ·-   |               |         |             |
| Kirby & Copper Creek | Yes                      | Yes        | Yes | Yes  | Yes           | Yes     | No          |