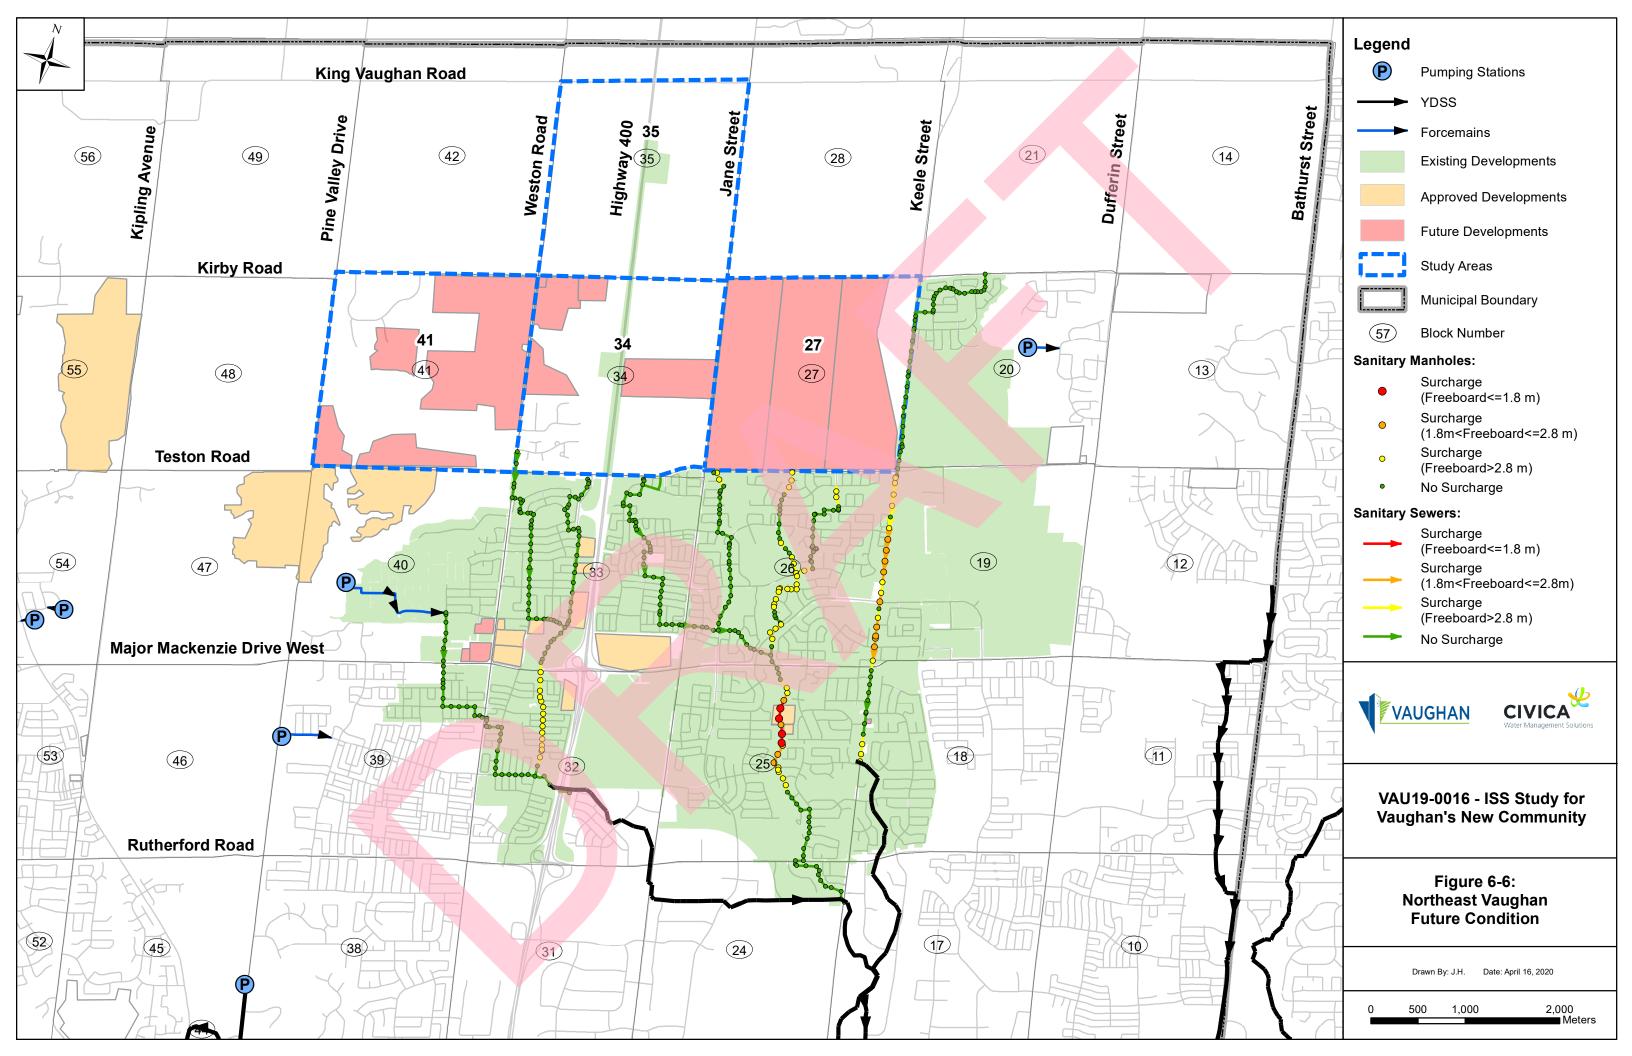

City of Vaughan Interim Servicing Strategy April 20, 2020

Table 8-1. Proposed Risk Management Measures

| Study Area           | Risk Management Measures |            |     |      |               |         |             |
|----------------------|--------------------------|------------|-----|------|---------------|---------|-------------|
|                      |                          |            |     |      |               |         |             |
|                      |                          | Monitoring | SIP | CCTV | I&I Reduction | Phasing | Attenuation |
| West Vaughan         |                          |            |     |      |               |         |             |
| Block 62W            | Yes                      | Yes        | Yes | Yes  | Yes           | No      | No          |
| Block 60E            | Yes                      | Yes        | Yes | Yes  | Yes           | No      | No          |
| Block 60W            | Yes                      | Yes        | Yes | Yes  | Yes           | No      | No          |
| Gemini               | Yes                      | Yes        | Yes | Yes  | Yes           | No      | No          |
| Block 59E            | Yes                      | Yes        | Yes | Yes  | Yes           | No      | No          |
| Block 59W            | Yes                      | Yes        | Yes | Yes  | Yes           | No      | No          |
| Board of Trade GC    |                          |            |     |      |               |         |             |
| (North)              | Yes                      | Yes        | Yes | Yes  | Yes           | No      | No          |
| Board of Trade GC    |                          |            |     |      |               |         |             |
| (South)              | Yes                      | Yes        | Yes | Yes  | Yes           | No      | No          |
| Northeast Vaughan    |                          |            |     |      |               |         |             |
| Block 41             | Yes                      | Yes        | Yes | Yes  | Yes           | No      | No          |
| Block 34E            | Yes                      | Yes        | Yes | Yes  | Yes           | Yes     | Yes         |
| Block 34W            | Yes                      | Yes        | Yes | Yes  | Yes           | No      | No          |
| Block 27             | Yes                      | Yes        | Yes | Yes  | Yes           | Yes     | Yes         |
| Block 13N            | Yes                      | Yes        | Yes | TBD  | Yes           | TBD     | TBD         |
| Promenade            |                          |            |     |      |               |         |             |
| Promenade            | Yes                      | Yes        | Yes | Yes  | Yes           | No      | No          |
| Kleinburg            |                          |            |     | ·-   |               |         |             |
| Kirby & Copper Creek | Yes                      | Yes        | Yes | Yes  | Yes           | Yes     | No          |