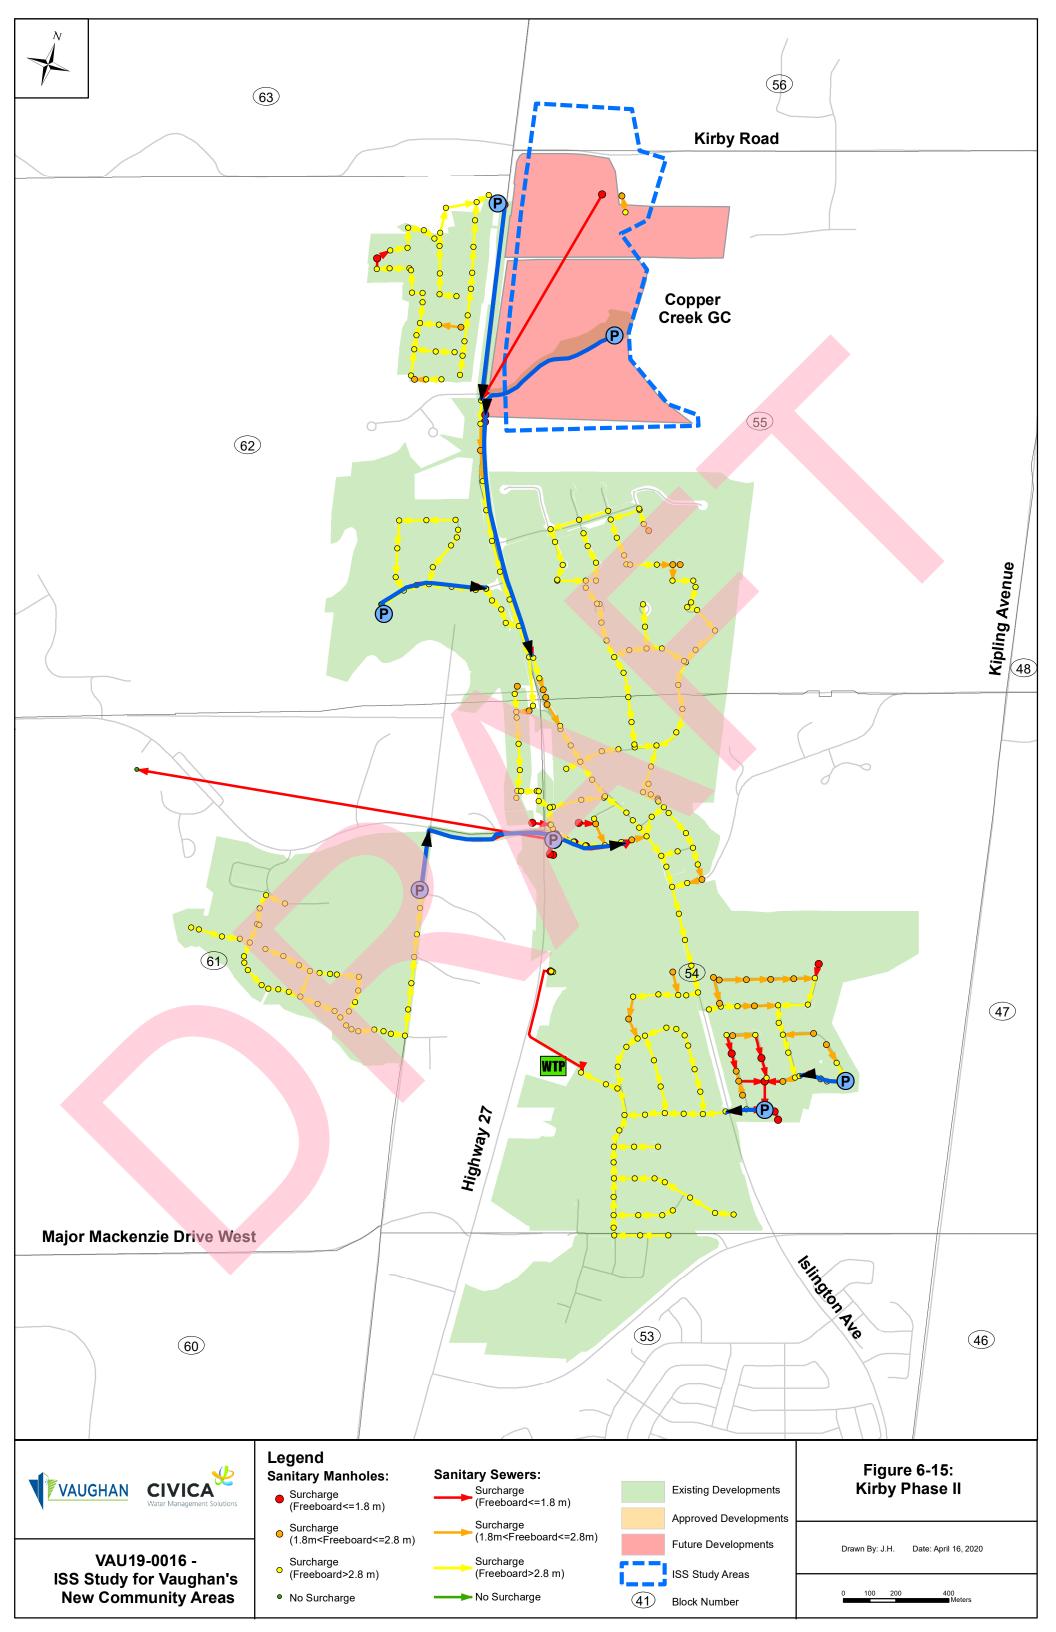

City of Vaughan Interim Servicing Strategy April 20, 2020

Table 8-1. Proposed Risk Management Measures

| Study Area           | Risk Management Measures |            |     |      |               |         |             |
|----------------------|--------------------------|------------|-----|------|---------------|---------|-------------|
|                      |                          |            |     |      |               |         |             |
|                      |                          | Monitoring | SIP | CCTV | I&I Reduction | Phasing | Attenuation |
| West Vaughan         |                          |            |     |      |               |         |             |
| Block 62W            | Yes                      | Yes        | Yes | Yes  | Yes           | No      | No          |
| Block 60E            | Yes                      | Yes        | Yes | Yes  | Yes           | No      | No          |
| Block 60W            | Yes                      | Yes        | Yes | Yes  | Yes           | No      | No          |
| Gemini               | Yes                      | Yes        | Yes | Yes  | Yes           | No      | No          |
| Block 59E            | Yes                      | Yes        | Yes | Yes  | Yes           | No      | No          |
| Block 59W            | Yes                      | Yes        | Yes | Yes  | Yes           | No      | No          |
| Board of Trade GC    |                          |            |     |      |               |         |             |
| (North)              | Yes                      | Yes        | Yes | Yes  | Yes           | No      | No          |
| Board of Trade GC    |                          |            |     |      |               |         |             |
| (South)              | Yes                      | Yes        | Yes | Yes  | Yes           | No      | No          |
| Northeast Vaughan    |                          |            |     |      |               |         |             |
| Block 41             | Yes                      | Yes        | Yes | Yes  | Yes           | No      | No          |
| Block 34E            | Yes                      | Yes        | Yes | Yes  | Yes           | Yes     | Yes         |
| Block 34W            | Yes                      | Yes        | Yes | Yes  | Yes           | No      | No          |
| Block 27             | Yes                      | Yes        | Yes | Yes  | Yes           | Yes     | Yes         |
| Block 13N            | Yes                      | Yes        | Yes | TBD  | Yes           | TBD     | TBD         |
| Promenade            |                          |            |     |      |               |         |             |
| Promenade            | Yes                      | Yes        | Yes | Yes  | Yes           | No      | No          |
| Kleinburg            |                          |            |     | ·-   |               |         |             |
| Kirby & Copper Creek | Yes                      | Yes        | Yes | Yes  | Yes           | Yes     | No          |