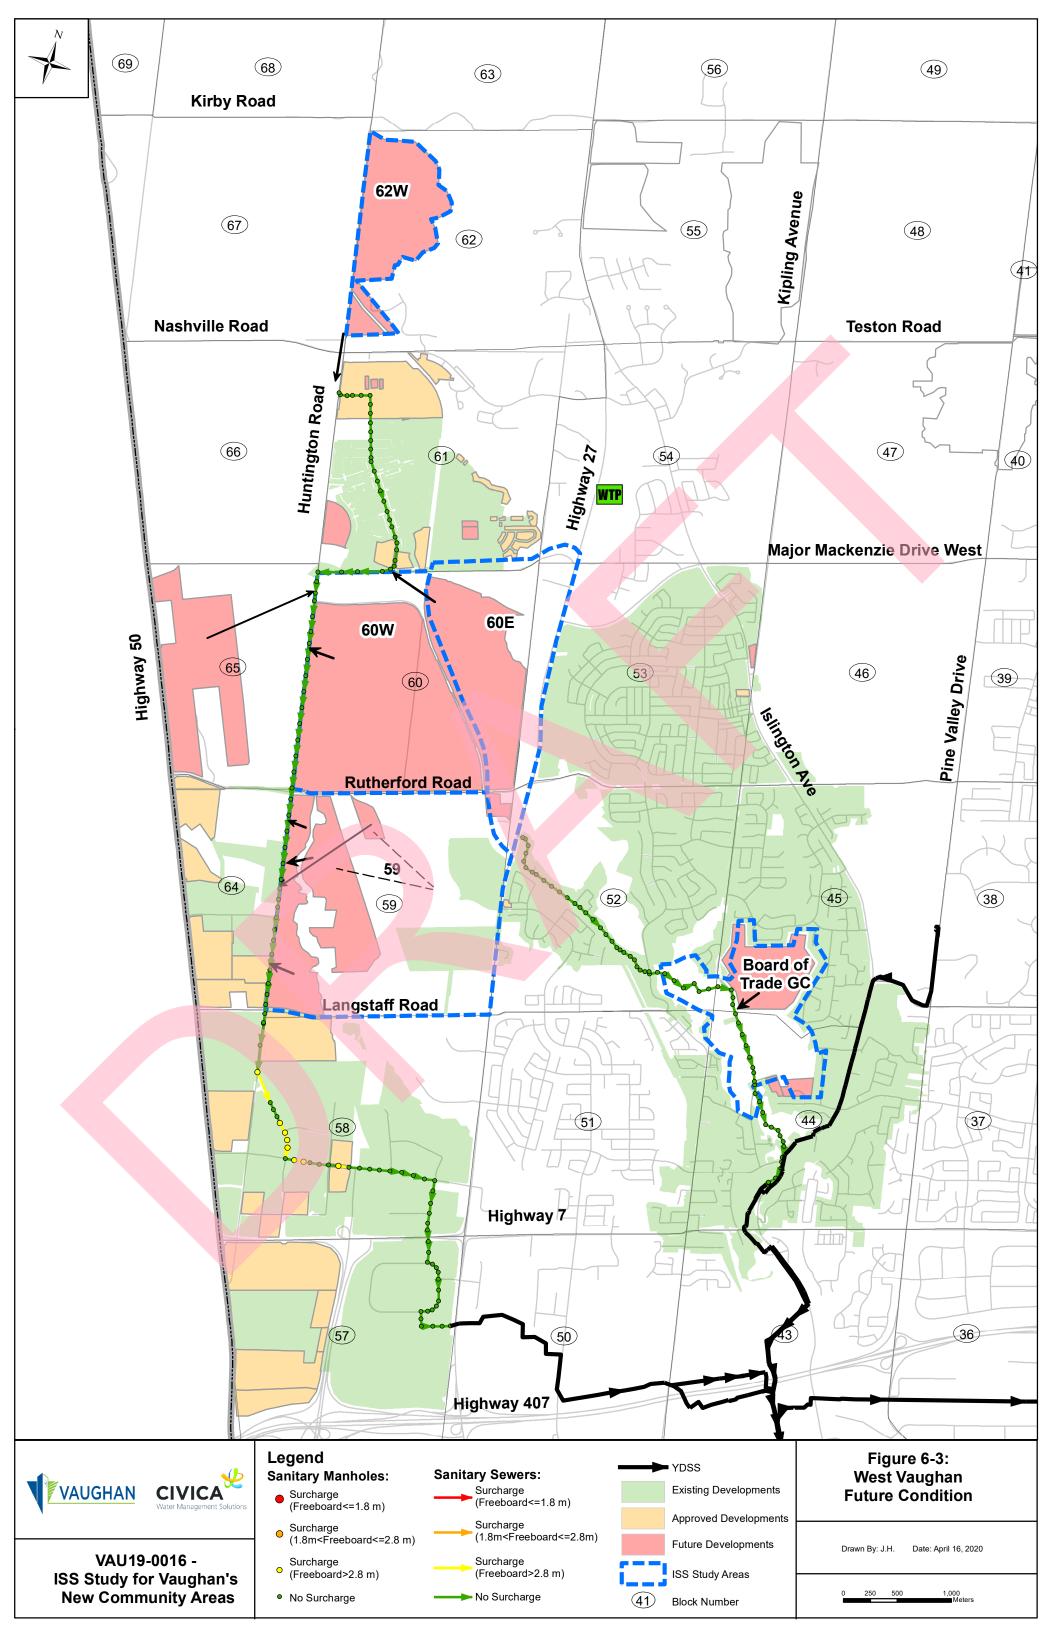

City of Vaughan Interim Servicing Strategy April 20, 2020

Table 8-1. Proposed Risk Management Measures

| Study Area           | Risk Management Measures |            |     |      |               |         |             |
|----------------------|--------------------------|------------|-----|------|---------------|---------|-------------|
|                      |                          |            |     |      |               |         |             |
|                      |                          | Monitoring | SIP | CCTV | I&I Reduction | Phasing | Attenuation |
| West Vaughan         |                          |            |     |      |               |         |             |
| Block 62W            | Yes                      | Yes        | Yes | Yes  | Yes           | No      | No          |
| Block 60E            | Yes                      | Yes        | Yes | Yes  | Yes           | No      | No          |
| Block 60W            | Yes                      | Yes        | Yes | Yes  | Yes           | No      | No          |
| Gemini               | Yes                      | Yes        | Yes | Yes  | Yes           | No      | No          |
| Block 59E            | Yes                      | Yes        | Yes | Yes  | Yes           | No      | No          |
| Block 59W            | Yes                      | Yes        | Yes | Yes  | Yes           | No      | No          |
| Board of Trade GC    |                          |            |     |      |               |         |             |
| (North)              | Yes                      | Yes        | Yes | Yes  | Yes           | No      | No          |
| Board of Trade GC    |                          |            |     |      |               |         |             |
| (South)              | Yes                      | Yes        | Yes | Yes  | Yes           | No      | No          |
| Northeast Vaughan    |                          |            |     |      |               |         |             |
| Block 41             | Yes                      | Yes        | Yes | Yes  | Yes           | No      | No          |
| Block 34E            | Yes                      | Yes        | Yes | Yes  | Yes           | Yes     | Yes         |
| Block 34W            | Yes                      | Yes        | Yes | Yes  | Yes           | No      | No          |
| Block 27             | Yes                      | Yes        | Yes | Yes  | Yes           | Yes     | Yes         |
| Block 13N            | Yes                      | Yes        | Yes | TBD  | Yes           | TBD     | TBD         |
| Promenade            |                          |            |     |      |               |         |             |
| Promenade            | Yes                      | Yes        | Yes | Yes  | Yes           | No      | No          |
| Kleinburg            |                          |            |     | ·-   |               |         |             |
| Kirby & Copper Creek | Yes                      | Yes        | Yes | Yes  | Yes           | Yes     | No          |