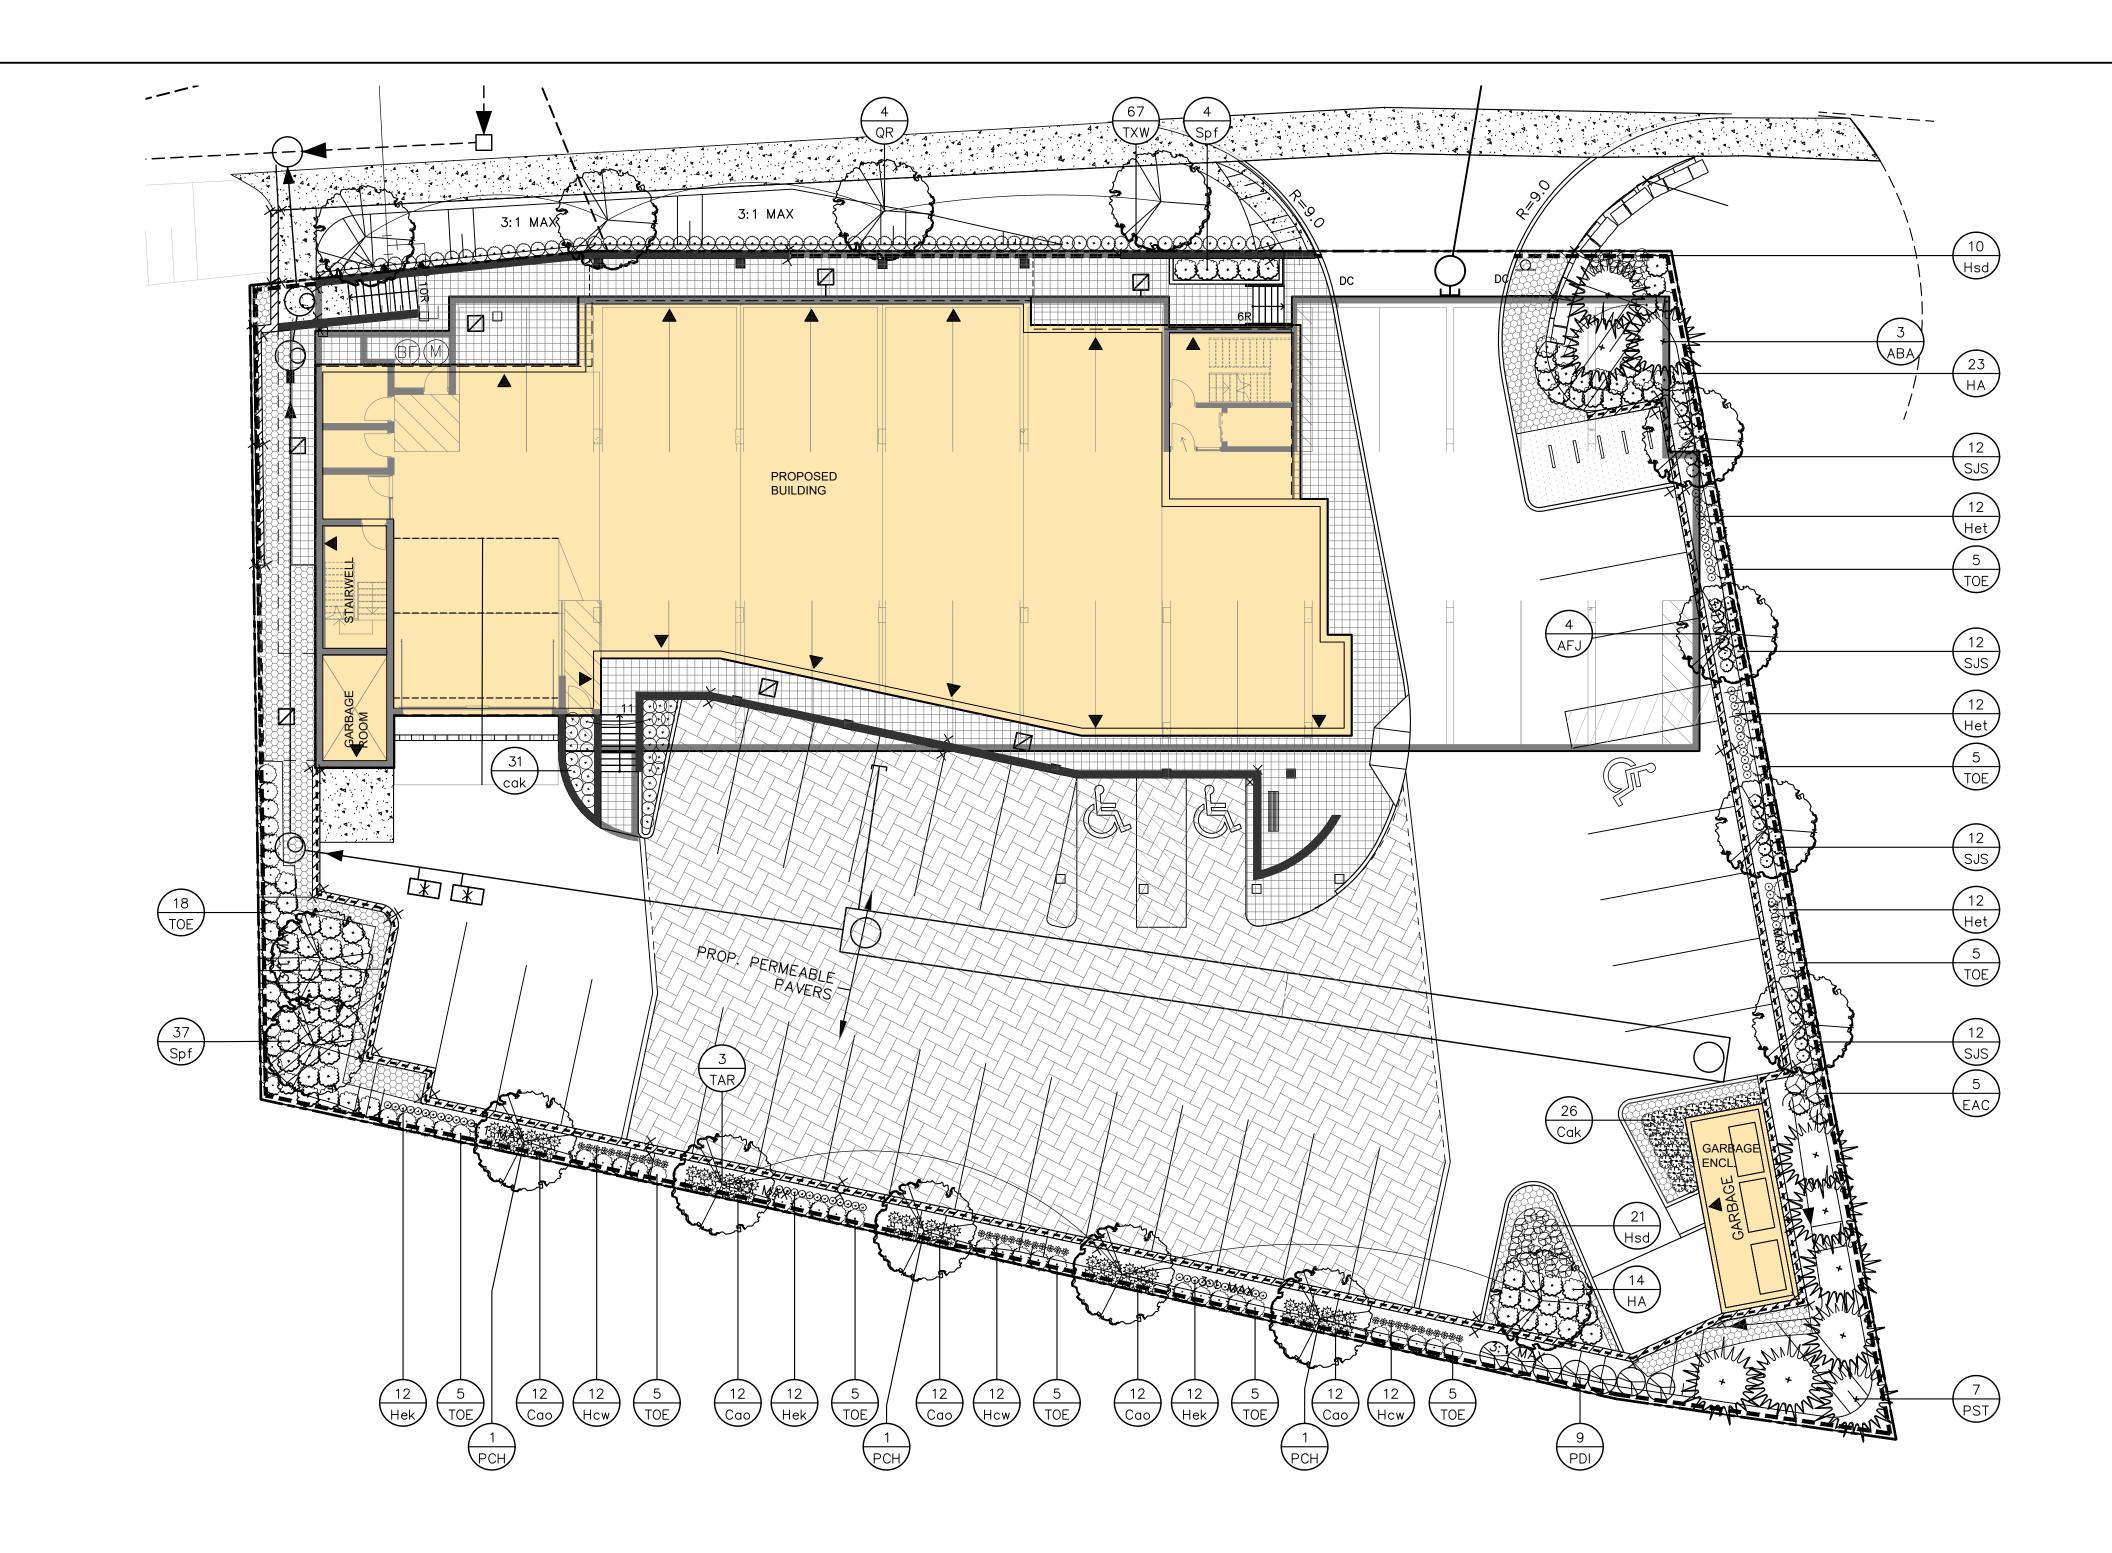

# **ATTACHMENT 7**

| PROPO | DSED ( | CONIFEROUS TREES          |            |                             |             |     |      |         |         |      |                    |      |
|-------|--------|---------------------------|------------|-----------------------------|-------------|-----|------|---------|---------|------|--------------------|------|
| Count | KEY    | BOTANICAL NAME            | COMM       | ION NAME                    | CALIPER     | HEI | GHT  | ROO     | T SPREA | AD   | NOTE               |      |
| 3     | ABA    | Abies balsamea            | Ba         | lsam Fir                    | -           | 2   | 50   | W.B.    | 120     |      | UNCLIPPE           | D    |
| 7     | PST    | Pinus strobus             | White Pine |                             | -           | 2   | 50   | W.B.    | 120     | UN   | CLIPPED (COLUMNAR) |      |
| PROPO | DSED I | DECIDUOUS TREES           |            |                             |             |     |      |         |         |      |                    |      |
| Count | KEY    | BOTANICAL NAM             | Ε          | COMM                        | ION NAME    |     | CAL  | IPER    | HEIGHT  | ROOT | SPREAD             | NOTE |
| 4     | AFJ    | Acer x freemanii "Jeffers | red"       | Autumn                      | Blaze Maple |     | 6    | 0       | 550-600 | W.B. | 150                | -    |
| 3     | PCH    | Pyrus calleryana "Chantio | cleer"     | Chanticleer Ornamental Pear |             | 6   | 0    | 550-600 | W.B.    | 150  | -                  |      |
| 4     | QR     | Quercus robur             |            | Eng                         | lish Oak    |     | 60   |         | 550-600 | W.B. | 150                | -    |
| 3     | TAR    | Tilia americana "Redmo    | ond"       | Redmo                       | ond Linden  |     | 60 క |         | 550-600 | W.B. | 150                | -    |
| PROPO | DSED ( | CONIFEROUS SHRUB          | S          |                             |             |     |      |         |         |      |                    |      |
| Count | KEY    | BOTANICAL NAM             | E          | COMM                        | ION NAME    |     | CALI | IPER    | HEIGHT  | ROOT | SPREAD             | NOTE |
| 5     | EAC    | Euonymus alata "Compa     | acta"      | Dwarf E                     | Burningbush |     | -    |         | 60      | POT  | 60                 | -    |
| 63    | TOE    | Thuja occidentalis 'Eme   | rald'      | Emer                        | ald Cedar   |     | -    |         | 60      | POT  | 60                 | -    |
| 67    | TXW    | Taxus media "Wardi        | •          | War                         | rd's Yew    |     |      | -       | 60      | POT  | 60                 | -    |

### PROPOSED DECIDUOUS SHRUBS

|         | Count | KEY  | BOTANICAL NAME                           | COMMON NAME                      | CALIPER | HEIGHT | ROOT   | SPREAD | NOTE |
|---------|-------|------|------------------------------------------|----------------------------------|---------|--------|--------|--------|------|
| Ð       | 37    | HA   | Hydrangea arborescens "Annabelle"        | Annabelle Hydrangea              | -       | 60     | POT    | 60     | -    |
| _UMNAR) | 9     | PDI  | Physocarpus opulifolius 'Diabolo'        | Diabolo Ninebark                 | -       | 60     | POT    | 60     | -    |
|         | 48    | SJS  | Spiraea japonica "Shirobana"             | Shirobana Spirea                 | -       | 60     | POT    | 60     | -    |
| NOTE    | 41    | Spf  | Spiraea japonica "Goldflame"             | Goldflame Spirea                 | -       | 60     | POT    | 60     | -    |
| -       | PROPO | DSED | PERENNIALS & ORNAMENTAI                  | L GRASSES                        |         |        |        |        |      |
| -       | Count | KEY  | BOTANICAL NAME                           | COMMON NAME                      | CALIPER | HEIGHT | ROOT   | SPREAD | NOTE |
| -       | 57    | Cak  | Calamagrostis acutiflora "Karl Foerster" | Karl Foerster Feather Reed Grass | -       | -      | 1 GAL. | -      | -    |
| -       | 60    | Cao  | Calamagrostis arundinacea "Overdam"      | Variegated Reed Grass            | -       | -      | 1 GAL. | -      | -    |
|         | 36    | Hcw  | Hemerocallis "Catherine Woodbury"        | Catherine Woodbury Daylily       | -       | -      | 1 GAL. | -      | -    |
|         | 36    | Hek  | Hemerocallis "Wayside King Royale"       | Deep Purple Daylily              | -       | -      | 1 GAL. | -      | -    |
| NOTE    |       |      |                                          |                                  |         |        | 4.041  |        |      |
| NOTE    | 36    | Het  | Hemerocallis fulva                       | Wild Orange Daylily              | -       | -      | 1 GAL. | -      | -    |

| Blvd.                                                                                                                                                                                                                                                                                                                                            | And an Mice                                                                                                                                                                                           | Site                                                                                   |
|--------------------------------------------------------------------------------------------------------------------------------------------------------------------------------------------------------------------------------------------------------------------------------------------------------------------------------------------------|-------------------------------------------------------------------------------------------------------------------------------------------------------------------------------------------------------|----------------------------------------------------------------------------------------|
| Chester Le Bivd.                                                                                                                                                                                                                                                                                                                                 |                                                                                                                                                                                                       |                                                                                        |
|                                                                                                                                                                                                                                                                                                                                                  | Huntingdale Blvd.                                                                                                                                                                                     | Bridales Crice                                                                         |
|                                                                                                                                                                                                                                                                                                                                                  | Finch Ave.                                                                                                                                                                                            |                                                                                        |
|                                                                                                                                                                                                                                                                                                                                                  | Aug                                                                                                                                                                                                   | <sup>svA</sup> bic                                                                     |
| LEGEND                                                                                                                                                                                                                                                                                                                                           |                                                                                                                                                                                                       |                                                                                        |
|                                                                                                                                                                                                                                                                                                                                                  | NTITY PLANT KEY<br>CIES                                                                                                                                                                               |                                                                                        |
|                                                                                                                                                                                                                                                                                                                                                  |                                                                                                                                                                                                       |                                                                                        |
| REFER TO ARCH                                                                                                                                                                                                                                                                                                                                    | OPOSED SHRUBS/PE                                                                                                                                                                                      | GINEERING                                                                              |
| DRAWINGS FOR                                                                                                                                                                                                                                                                                                                                     | DETAILS GRADING A                                                                                                                                                                                     | AND SERVICING.                                                                         |
|                                                                                                                                                                                                                                                                                                                                                  |                                                                                                                                                                                                       |                                                                                        |
|                                                                                                                                                                                                                                                                                                                                                  |                                                                                                                                                                                                       |                                                                                        |
|                                                                                                                                                                                                                                                                                                                                                  |                                                                                                                                                                                                       |                                                                                        |
|                                                                                                                                                                                                                                                                                                                                                  |                                                                                                                                                                                                       |                                                                                        |
|                                                                                                                                                                                                                                                                                                                                                  |                                                                                                                                                                                                       |                                                                                        |
| R4 ISSUE FOR S                                                                                                                                                                                                                                                                                                                                   | SPA APPROVAL                                                                                                                                                                                          | 1/16/2020 GB                                                                           |
|                                                                                                                                                                                                                                                                                                                                                  | SPA APPROVAL<br>SPA<br>SPA                                                                                                                                                                            | 1/16/2020 GB<br>12/9/2019 AG<br>9/24/2018 JR<br>6/13/2019 JR<br>05/24/2019 JR          |
|                                                                                                                                                                                                                                                                                                                                                  |                                                                                                                                                                                                       | date by<br>PERTY OF LANDSCAPE<br>BE ALTERED, MODIFIED,                                 |
| LANDSCAPE PLA<br>SIGNATURE OF T<br>CANNOT BE USE                                                                                                                                                                                                                                                                                                 | NNING LIMITED. SEAL<br>HE LANDSCAPE ARCHI<br>D FOR TENDER/CONST                                                                                                                                       | E WRITTEN CONSENT OF<br>IS NOT VALID WITHOUT<br>TECT. DRAWINGS<br>RUCTION UNTIL SIGNED |
| BY LANDSCAPE A                                                                                                                                                                                                                                                                                                                                   |                                                                                                                                                                                                       | Irawn by                                                                               |
| reviewed by                                                                                                                                                                                                                                                                                                                                      |                                                                                                                                                                                                       | ,                                                                                      |
|                                                                                                                                                                                                                                                                                                                                                  |                                                                                                                                                                                                       | IR                                                                                     |
| reviewed by<br>JS                                                                                                                                                                                                                                                                                                                                | J                                                                                                                                                                                                     | IR                                                                                     |
| reviewed by<br>JS<br>date                                                                                                                                                                                                                                                                                                                        | JANUARY                                                                                                                                                                                               | IR                                                                                     |
| reviewed by<br>JS<br>date<br>scale<br>drawing title                                                                                                                                                                                                                                                                                              | JANUARY<br>1:150m                                                                                                                                                                                     | VR<br>2016<br>WORTH                                                                    |
| reviewed by<br>JS<br>date<br>scale<br>drawing title                                                                                                                                                                                                                                                                                              | JANUARY                                                                                                                                                                                               | VR<br>2016<br>WORTH                                                                    |
| reviewed by<br>JS<br>date<br>scale<br>drawing title                                                                                                                                                                                                                                                                                              | JANUARY<br>1:150m                                                                                                                                                                                     | VR<br>2016<br>WORTH                                                                    |
| reviewed by<br>JS<br>date<br>scale<br>drawing title<br><b>PLAN</b>                                                                                                                                                                                                                                                                               | JANUARY<br>1:150m                                                                                                                                                                                     | VR<br>2016<br>WORTH                                                                    |
| reviewed by<br>JS<br>date<br>scale<br>drawing title<br>PLAN<br>drawing numb<br>L-2<br>client                                                                                                                                                                                                                                                     | JANUARY<br>1:150m                                                                                                                                                                                     | AN                                                                                     |
| reviewed by<br>JS<br>date<br>scale<br>drawing title<br>PLAN<br>drawing numb<br>L-2<br>client                                                                                                                                                                                                                                                     | JANUARY<br>1:150m                                                                                                                                                                                     | AN                                                                                     |
| reviewed by<br>JS<br>date<br>scale<br>drawing title<br>PLAN<br>drawing numb<br>L-2<br>client                                                                                                                                                                                                                                                     | JANUARY<br>1:150m                                                                                                                                                                                     | AN                                                                                     |
| reviewed by<br>JS<br>date<br>scale<br>drawing title<br>PLAN<br>drawing numb<br>L-2<br>client<br>Portside                                                                                                                                                                                                                                         | JANUARY<br>1:150m<br>FING PL/                                                                                                                                                                         | AN                                                                                     |
| reviewed by<br>JS<br>date<br>scale<br>drawing title<br>PLAN<br>drawing numb<br>L-2<br>client<br>Portside                                                                                                                                                                                                                                         | JANUARY<br>1:150m<br>FING PL/<br>Der<br>Developr<br>Se Developr<br>Jse Developr<br>g ON                                                                                                               | AN                                                                                     |
| reviewed by<br>JS<br>date<br>scale<br>drawing title<br>PLAN<br>drawing numb<br>L-2<br>client<br>Portside<br>project title<br>Mixed L<br>Kleinber                                                                                                                                                                                                 | JANUARY<br>1:150m<br>TING PL/<br>Der<br>Developr<br>Developr<br>Jse Developr<br>Jse Developr<br>g ON<br>GTON AVENUE                                                                                   | AN                                                                                     |
| reviewed by<br>JS<br>date<br>scale<br>drawing title<br>PLAN<br>drawing numb<br>L-2<br>client<br>Portside                                                                                                                                                                                                                                         | JANUARY<br>1:150m<br>TING PL/<br>Der<br>Developr<br>Developr<br>Jse Developr<br>Jse Developr<br>g ON<br>GTON AVENUE                                                                                   | AN                                                                                     |
| reviewed by<br>JS<br>date<br>scale<br>drawing title<br>PLAN<br>drawing numb<br>L-2<br>client<br>Portside<br>project title<br>Mixed L<br>Kleinber<br>10568 ISLING<br>project numbe<br>2016-0                                                                                                                                                      | JANUARY<br>1:150m<br>TING PL/<br>Der<br>Developr<br>Se Developr<br>Jse Developr<br>g ON<br>GTON AVENUE<br>er<br>91                                                                                    | AN                                                                                     |
| reviewed by<br>JS<br>date<br>scale<br>drawing title<br>PLAN<br>drawing number<br>L-2<br>client<br>Portside<br>project title<br>Mixed U<br>Kleinber<br>10568 ISLING<br>project number                                                                                                                                                             | JANUARY<br>1:150m<br>TING PL/<br>Der<br>Developr<br>Se Developr<br>Jse Developr<br>g ON<br>GTON AVENUE<br>er<br>91                                                                                    | AN                                                                                     |
| reviewed by<br>JS<br>date<br>scale<br>drawing title<br>PLAN<br>drawing numb<br>L-2<br>client<br>Portside<br>project title<br>Mixed L<br>Kleinber<br>10568 ISLING<br>project numb<br>2016-0<br>Iandsc<br>plannin<br>limited<br>95 Mural Street<br>Richmond Hill, 0                                                                                | JANUARY<br>1:150m<br>TING PLA<br>Der<br>Der<br>Developr<br>Jse Developr<br>Jse Developr<br>g ON<br>GTON AVENUE<br>er<br>91<br>ape<br>g1<br>ape<br>g2<br>, suite 207<br>ON L4B 3G2<br>fax 905 669-3615 | AN                                                                                     |
| reviewed by<br>JS<br>date<br>scale<br>drawing title<br>PLAN<br>drawing numb<br>L-2<br>client<br>Portside<br>project title<br>Mixed L<br>Kleinber<br>10568 ISLING<br>project numb<br>2016-0<br>Iandsc<br>plannin<br>limited<br>95 Mural Street<br>Richmond Hill,                                                                                  | JANUARY<br>1:150m<br>TING PLA<br>Der<br>Der<br>Developr<br>Jse Developr<br>Jse Developr<br>Jse Developr<br>g ON<br>GTON AVENUE<br>er<br>91<br>GTON AVENUE<br>er<br>91                                 | AN                                                                                     |
| reviewed by<br>JS<br>date<br>scale<br>drawing title<br>PLAN<br>drawing numb<br>L-2<br>client<br>Portside<br>project title<br>Mixed L<br>Kleinber<br>10568 ISLING<br>project numb<br>2016-0<br>Iandsc<br>plannin<br>limited<br>95 Mural Street<br>Richmond Hill, 0<br>95 Mural Street<br>Richmond Hill, 0                                         | JANUARY<br>1:150m<br>TING PLA<br>Der<br>Der<br>Developr<br>Jse Developr<br>Jse Developr<br>Jse Developr<br>g ON<br>GTON AVENUE<br>er<br>91<br>GTON AVENUE<br>er<br>91                                 | AN                                                                                     |
| reviewed by<br>JS<br>date<br>scale<br>drawing title<br>PLAN<br>drawing numb<br>L-2<br>client<br>Portside<br>project title<br>Mixed L<br>Kleinber<br>10568 ISLING<br>project numbe<br>2016-0<br>Iandsc<br>plannin<br>limited<br>95 Mural Street<br>Richmond Hill, 0<br>95 Mural Street<br>Richmond Hill, 0<br>95 Mural Street<br>Richmond Hill, 0 | JANUARY<br>1:150m<br>TING PLA<br>Der<br>Developr<br>Developr<br>Jse Developr<br>Jse Developr<br>Jse Developr<br>GTON AVENUE<br>er<br>91<br>GTON AVENUE<br>er<br>91                                    | AN                                                                                     |