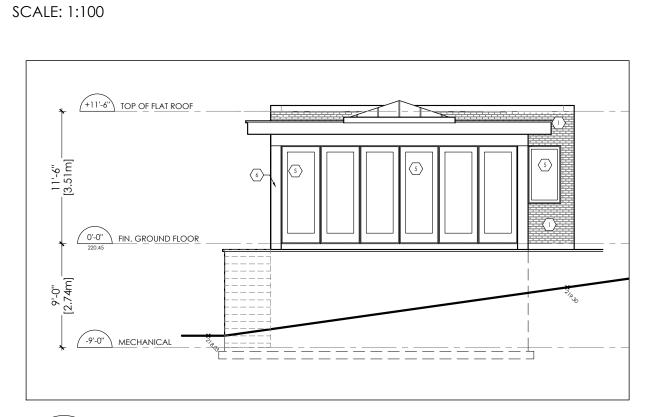

FRONT (WEST) ELEVATION

A3.0 SCALE: 1:100

REAR (EAST) ELEVATION

CABANA FRONT ELEVATION SCALE: 1:100

LEGEND □ DARK GREY BRICK 2 BUFF/BEIGE BRICK (3) INDIANA BUFF LIMESTONE 4 PAINTED WOOD TRIM-DARK CHARCOAL  $^{\odot}$  aluminum clad windows/doors - dark charcoal 6 ALUMINUM PANEL- DARK CHARCOAL

DARK GREY SLATE ROOF

CABANA REAR ELEVATION SCALE: 1:100

0'-0" FIN. GROUND FLOOR

220.60

- 0'-4" FIN. BASEMENT

+20-11" FIN. THIRD FLOOR

+10-11 1/2 FIN. SECOND FLOOR

SIDE (SOUTH) ELEVATION