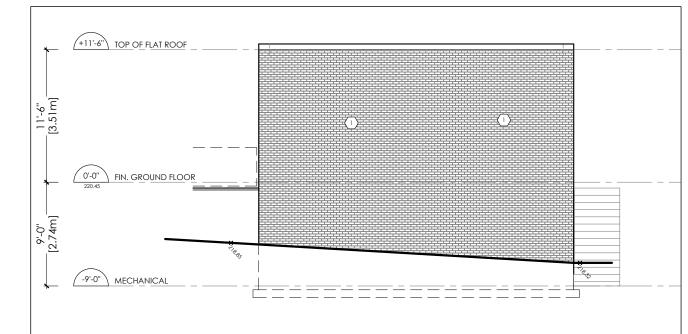

DARK GREY SLATE ROOF

CABANA REAR ELEVATION SCALE: 1:100

0'-0" FIN. GROUND FLOOR

220.60

- 0'-4" FIN. BASEMENT

+20-11" FIN. THIRD FLOOR

+10-11 1/2 FIN. SECOND FLOOR

SIDE (SOUTH) ELEVATION

SIDE (NORTH) ELEVATION

SCALE: 1:100

+20-11" FIN, THIRD FLOOR W

+ 10-11 1/2 FIN. SECOND FLOOR

SOUTH ELEVATION SCALE: 1:100 A3.0

The Architect is not responsible for the accuracy of survey, structural, mechanical, electrical, etc. engineering information shown on the drawing. Refer to the appropriate engineering drawings before proceeding with work.