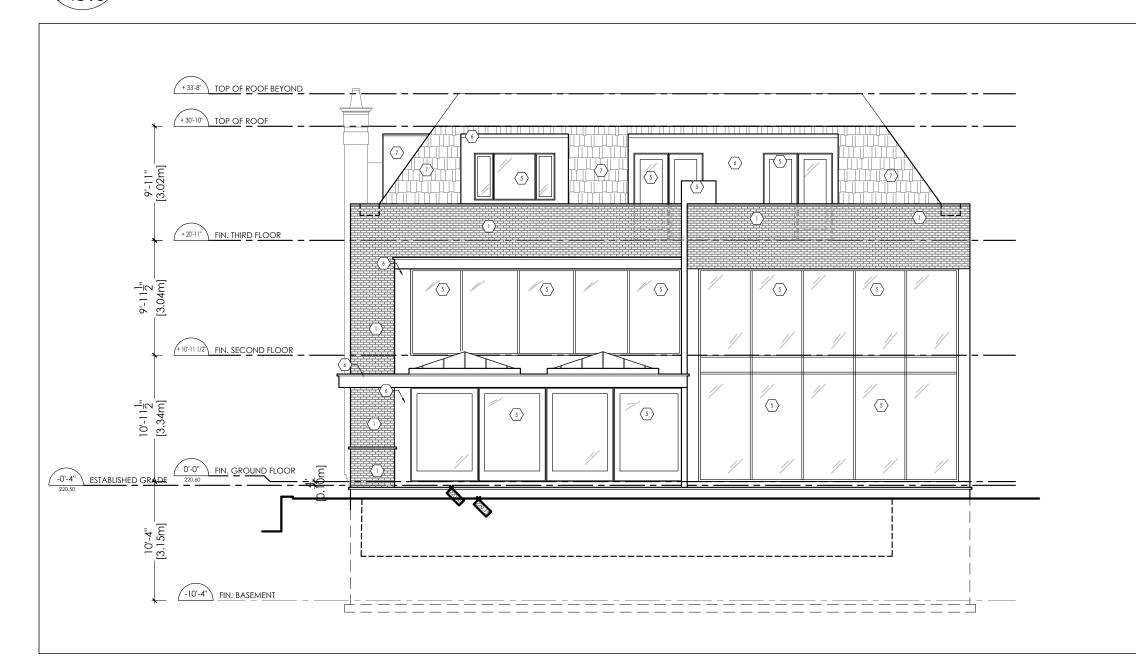

DARK GREY SLATE ROOF

CABANA REAR ELEVATION SCALE: 1:100

0'-0" FIN. GROUND FLOOR

220.60

- 0'-4" FIN. BASEMENT

+20-11" FIN. THIRD FLOOR

+10-11 1/2 FIN. SECOND FLOOR

SIDE (SOUTH) ELEVATION

SIDE (NORTH) ELEVATION

SCALE: 1:100

+20-11" FIN, THIRD FLOOR W

+ 10-11 1/2 FIN. SECOND FLOOR

SOUTH ELEVATION SCALE: 1:100 A3.0

The Architect is not responsible for the accuracy of survey, structural, mechanical, electrical, etc. engineering information shown on the drawing. Refer to the appropriate engineering drawings before proceeding with work.