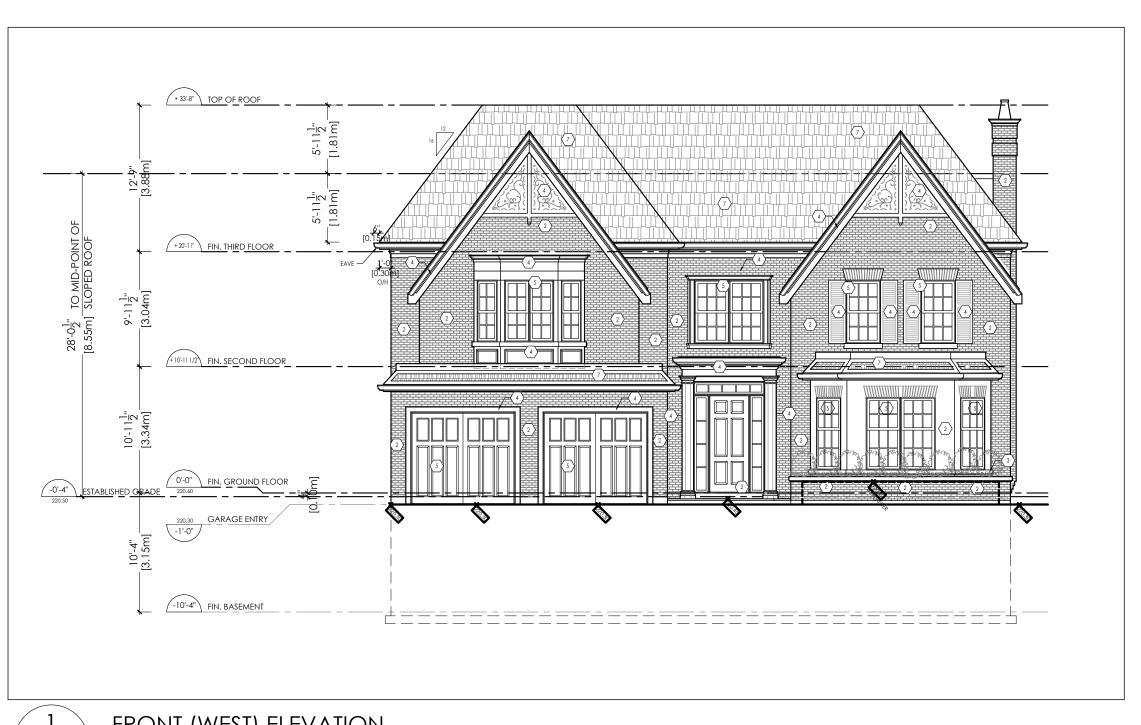

FRONT (WEST) ELEVATION

A3.0 SCALE: 1:100

REAR (EAST) ELEVATION

CABANA FRONT ELEVATION SCALE: 1:100

LEGEND □ DARK GREY BRICK 2 BUFF/BEIGE BRICK (3) INDIANA BUFF LIMESTONE 4 PAINTED WOOD TRIM-DARK CHARCOAL  $^{\odot}$  aluminum clad windows/doors - dark charcoal 6 ALUMINUM PANEL- DARK CHARCOAL