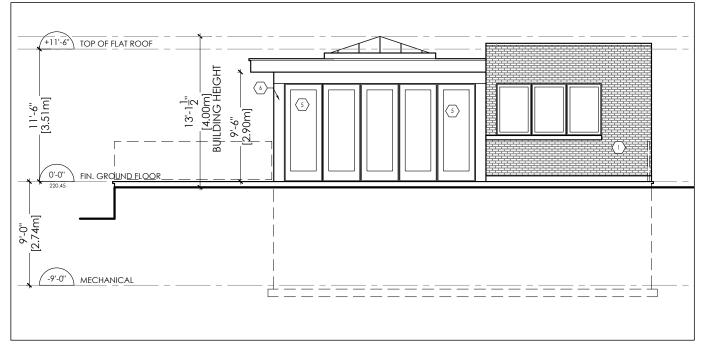

FRONT (WEST) ELEVATION

A3.0 SCALE: 1:100

REAR (EAST) ELEVATION

CABANA FRONT ELEVATION SCALE: 1:100

LEGEND □ DARK GREY BRICK 2 BUFF/BEIGE BRICK (3) INDIANA BUFF LIMESTONE 4 PAINTED WOOD TRIM-DARK CHARCOAL  $^{\odot}$  aluminum clad windows/doors - dark charcoal 6 ALUMINUM PANEL- DARK CHARCOAL