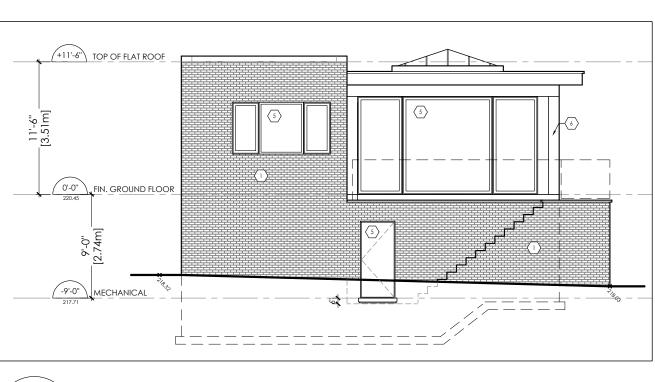

DARK GREY SLATE ROOF

CABANA REAR ELEVATION SCALE: 1:100

0'-0" FIN. GROUND FLOOR

220.60

- 0'-4" FIN. BASEMENT

+20-11" FIN. THIRD FLOOR

+10-11 1/2 FIN. SECOND FLOOR

SIDE (SOUTH) ELEVATION