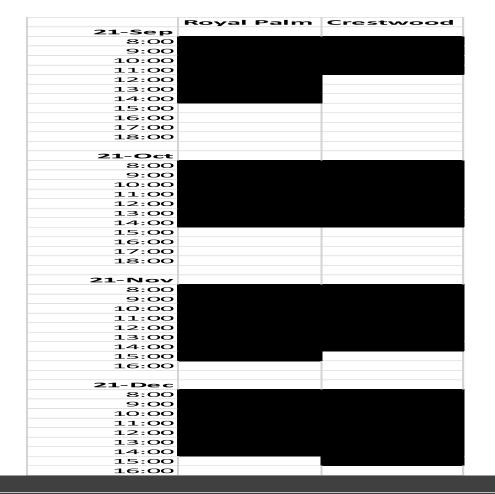

CLOSER LOOK – 180 STEELES SHADOW REACH OVER ROYAL PALM & CRESTWOOD RESIDENCES - 6 MONTHS OF THE YEAR