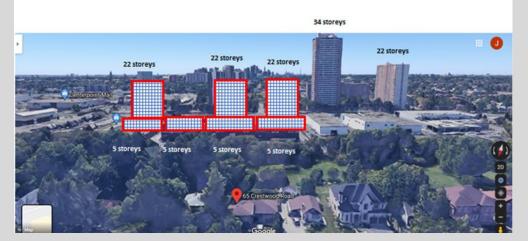

# Combined effect of multiple developments is significant

Keeping to 22 Storey limit (at Steeles part of property), and respecting 45 degree plane from that level, already results in large towers and shadowing. Exceeding this has drastic implications on the neighbouring properties, particularly residential properties along Crestwood and Royal Palm, including;