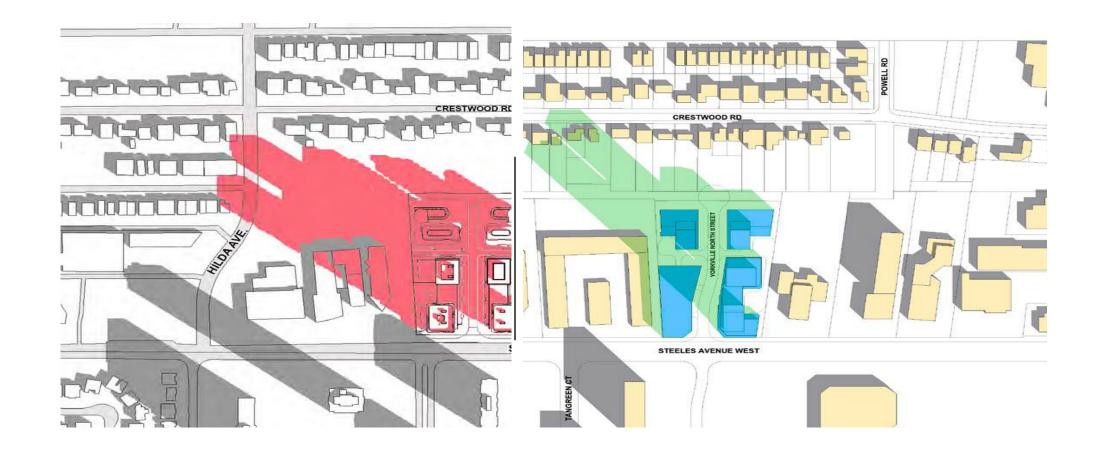

## Combined effect of multiple developments is significant

- Cannot view Shadow studies for each developer along Steeles from Hilda to Yonge in isolation
- "Wall" effect resulting from multiple towers in multiple locations across length and depth of adjoining lots
- Fall/Winter/early Spring period, the majority of the year, Crestwood and Royal Palm residents are in the dark and cold as a result of the shadows for the majority of the day (see slide 3 on)

# Combined effect of multiple developments is significant

Keeping to 22 Storey limit (at Steeles part of property), and respecting 45 degree plane from that level, already results in large towers and shadowing. Exceeding this has drastic implications on the neighbouring properties, particularly residential properties along Crestwood and Royal Palm, including;

## Approved

View of 180 & 100 Steeles Ave. W from Crestwood Road as per Secondary Plan