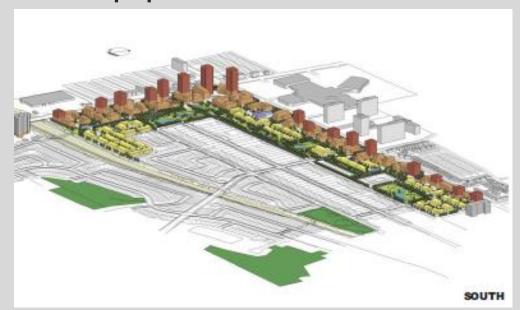

## Approved

View of 180 & 100 Steeles Ave. W from Crestwood Road as per Secondary Plan