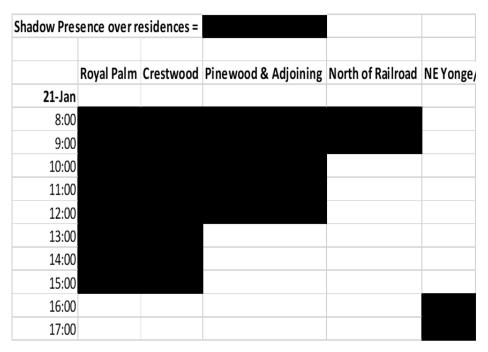

JAN-APRIL /SEPT-DEC SNAPSHOT - 100 STEELES SHADOW REACH

CLOSER LOOK – 100 STEELES SHADOW REACH OVER ROYAL PALM & CRESTWOOD RESIDENCES - 7 MONTHS OF THE YEAR

|        | Royal Palm | Crestwood | Pinewood & Adjoining |
|--------|------------|-----------|----------------------|
| 21-Jan |            |           |                      |
| 8:00   |            |           |                      |
| 9:00   |            |           |                      |
| 10:00  |            |           |                      |
| 11:00  |            |           |                      |
| 12:00  |            |           |                      |
| 13:00  |            |           |                      |
| 14:00  |            |           |                      |
| 15:00  |            |           |                      |
| 16:00  |            |           |                      |
| 17:00  |            |           |                      |
|        |            |           |                      |
| 21-Feb |            |           |                      |
| 8:00   |            |           |                      |
| 9:00   |            |           |                      |
| 10:00  |            |           |                      |
| 11:00  |            |           |                      |
| 12:00  |            |           |                      |
| 13:00  |            |           |                      |
| 14:00  |            |           |                      |
| 15:00  |            |           |                      |
| 16:00  |            |           |                      |
| 17:00  |            |           |                      |
|        |            |           |                      |
| 21-Mar |            |           |                      |
| 8:00   |            |           |                      |
| 9:00   |            |           |                      |
| 10:00  |            |           |                      |
| 11:00  |            |           |                      |
| 12:00  |            |           |                      |
| 13:00  |            |           |                      |
|        |            |           |                      |