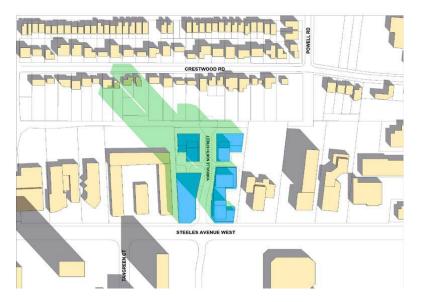

## Approved

View of 180 & 100 Steeles Ave. W from Crestwood Road as per Secondary Plan

### Proposed