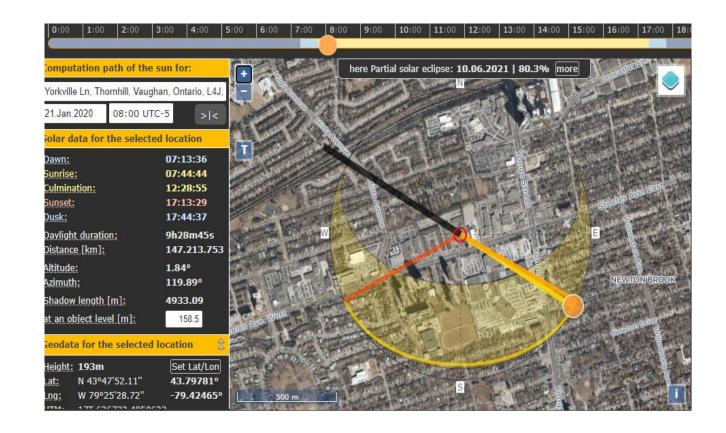

JANUARY SNAPSHOT – 100 STEELES - SHADOW REACHING NEIGHBOURING STREET RESIDENCES HTTPS://WWW.SUNCALC.ORG/#/43.7979,-79.4248,16/2020.01.21/14:00/158.5/1

Height and Position Calculation: 49 Storeys at right of center of property = 344.83-192.33 (add 6m mechanical) = 158.5m