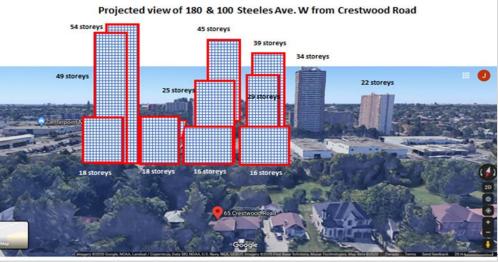

## Approved

View of 180 & 100 Steeles Ave. W from Crestwood Road as per Secondary Plan