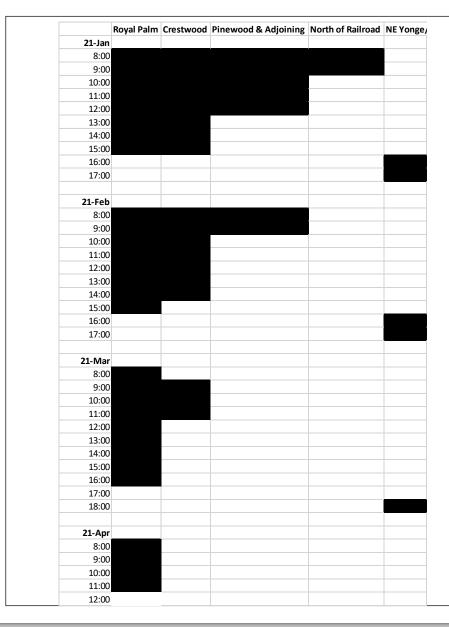

JANUARY SNAPSHOT – 100 STEELES - SHADOW REACHING NEIGHBOURING STREET RESIDENCES HTTPS://WWW.SUNCALC.ORG/#/43.7979,-79.4248,16/2020.01.21/14:00/158.5/1

Height and Position Calculation: 49 Storeys at right of center of property = 344.83-192.33 (add 6m mechanical) = 158.5m

JAN-APRIL /SEPT-DEC SNAPSHOT - 100 STEELES SHADOW REACH

CLOSER LOOK – 100 STEELES SHADOW REACH OVER ROYAL PALM & CRESTWOOD RESIDENCES - 7 MONTHS OF THE YEAR

|        | Royal Palm | Crestwood | Pinewood & Adjoining |
|--------|------------|-----------|----------------------|
| 21-Jan |            |           |                      |
| 8:00   |            |           |                      |
| 9:00   |            |           |                      |
| 10:00  |            |           |                      |
| 11:00  |            |           |                      |
| 12:00  |            |           |                      |
| 13:00  |            |           |                      |
| 14:00  |            |           |                      |
| 15:00  |            |           |                      |
| 16:00  |            |           |                      |
| 17:00  |            |           |                      |
|        |            |           |                      |
| 21-Feb |            |           |                      |
| 8:00   |            |           |                      |
| 9:00   |            |           |                      |
| 10:00  |            |           |                      |
| 11:00  |            |           |                      |
| 12:00  |            |           |                      |
| 13:00  |            |           |                      |
| 14:00  |            |           |                      |
| 15:00  |            |           |                      |
| 16:00  |            |           |                      |
| 17:00  |            |           |                      |
|        |            |           |                      |
| 21-Mar |            |           |                      |
| 8:00   |            |           |                      |
| 9:00   |            |           |                      |
| 10:00  |            |           |                      |
| 11:00  |            |           |                      |
| 12:00  |            |           |                      |
| 13:00  |            |           |                      |
|        |            |           |                      |