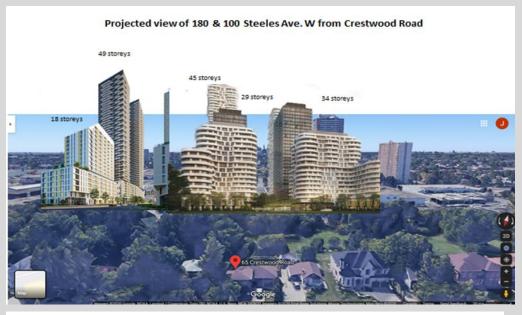

|
| 10:00  |            |           |
| 11:00  |            |           |
| 12:00  |            |           |
| 13:00  |            |           |
| 14:00  |            |           |
| 15:00  |            |           |
| 16:00  |            |           |
| 17:00  |            |           |
|        |            |           |
| 21-Mar |            |           |
| 8:00   |            |           |
| 9:00   |            |           |
| 10:00  |            | _         |
| 11:00  |            |           |
| 12:00  |            |           |
| 13:00  |            |           |



CLOSER LOOK – 180 STEELES SHADOW REACH OVER ROYAL PALM & CRESTWOOD RESIDENCES - 6 MONTHS OF THE YEAR

## Approved



View of 180 & 100 Steeles Ave. W from Crestwood Road as per Secondary Plan



### Proposed





#### Shadow impact quotes

"The shadow study shows that virtually all the open spaces, including the POPS (Public Owned Private Spaces), are in shadow all day except at noon. Even for the retail experience, this may not be enough. The applicant should seek to optimize sun exposure within the limitations."

Vaughan Design Review Panel. May 28, 2020 minutes regarding shadows (p. 4) for 180 Steeles proposal

"future development at the intersection of Steeles Avenue West and Yonge Street will feature the tallest and most dense development in the area. As such, the proposed development at 180 Steeles Avenue West is an appropriate design in terms of its role in <u>supporting the height and massing strategy along the corridor</u>. Therefore, <u>shadowing impacts must be broadly acceptable in