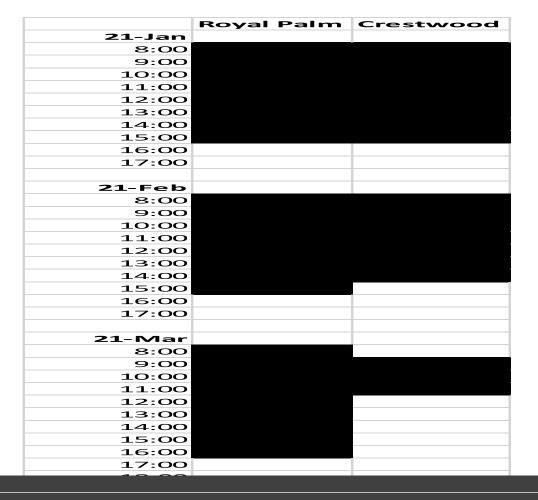

|        | Royal Palm | Crestwood |
|--------|------------|-----------|
| 21-Jan |            |           |
| 8:00   |            |           |
| 9:00   |            |           |
| 10:00  |            |           |
| 11:00  |            |           |
| 12:00  |            |           |
| 13:00  |            |           |
| 14:00  |            |           |
| 15:00  |            |           |
| 16:00  |            |           |
| 17:00  |            |           |
|        |            |           |
| 21-Feb |            |           |
| 8:00   |            |           |
| 9:00   |            |           |
| 10:00  |            |           |
| 11:00  |            |           |
| 12:00  |            |           |
| 13:00  |            |           |
| 14:00  |            |           |
| 15:00  |            |           |
| 16:00  |            |           |
| 17:00  |            |           |
|        |            |           |
| 21-Mar |            |           |
| 8:00   |            |           |
| 9:00   |            |           |
| 10:00  |            | _         |
| 11:00  |            |           |
| 12:00  |            |           |
| 13:00  |            |           |