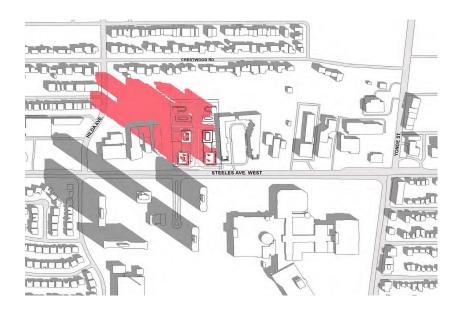

## Combined effect of multiple developments is significant

- Cannot view Shadow studies for each developer along Steeles from Hilda to Yonge in isolation
- "Wall" effect resulting from multiple towers in multiple locations across length and depth of adjoining lots
- Fall/Winter/early Spring period, the majority of the year, Crestwood and Royal Palm residents are in the dark and cold as a result of the shadows for the majority of the day (see slide 3 on)

# Combined effect of multiple developments is significant

Keeping to 22 Storey limit (at Steeles part of property), and respecting 45 degree plane from that level, already results in large towers and shadowing. Exceeding this has drastic implications on the neighbouring properties, particularly residential properties along Crestwood and Royal Palm, including;

MARCH 18 & 21. 10:18AM

180 STEELES 100 STEELES

COMBINED EFFECT ON NEIGHBOURHOOD NOTE SHADOWS CAST IN COMBINATION.

SHADOW EFFECT ACROSS THE MORNING HOURS MARCH 21. 9:18-11:18AM 100 STEELES

NOTE EFFECT ON ROYAL PALM AND CRESTWOOD RESIDENTS. ADD SHADOW EFFECT OF 180 STEELES. NOTE HEIGHT AND REACH AS PROPOSED.