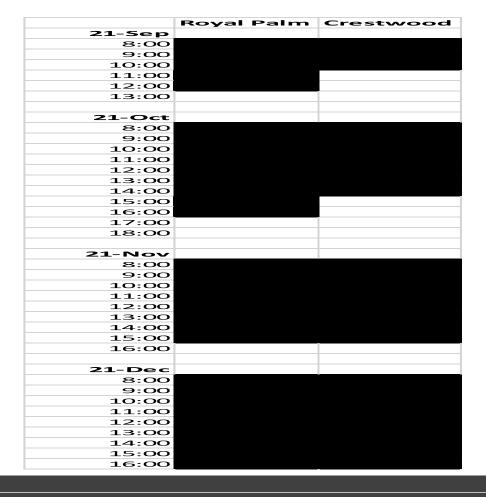

JAN-MAR /SEPT-DEC SNAPSHOT 180 STEELES SHADOW REACH

|                | Royal Palm | Crestwood | Pinewood & Adjoining |
|----------------|------------|-----------|----------------------|
| 21-Sep         |            |           |                      |
| 8:00           |            |           |                      |
| 9:00           |            |           |                      |
| 10:00          |            |           |                      |
| 11:00          |            |           |                      |
| 12:00          |            |           |                      |
| 13:00          |            |           |                      |
|                |            |           |                      |
| 21-Oct         |            |           |                      |
| 8:00           |            |           |                      |
| 9:00           |            |           |                      |
| 10:00          |            |           |                      |
| 11:00          |            |           |                      |
| 12:00          |            |           |                      |
| 13:00          |            |           |                      |
| 14:00          |            |           |                      |
| 15:00          |            |           |                      |
| 16:00          |            |           |                      |
| 17:00          |            |           |                      |
| 18:00          |            |           |                      |
|                |            |           |                      |
| 21-Nov         |            |           |                      |
| 8:00           |            |           |                      |
| 9:00           |            |           |                      |
| 10:00          |            |           |                      |
| 11:00          |            |           |                      |
| 12:00          |            |           |                      |
| 13:00          |            |           |                      |
| 14:00          |            |           |                      |
| 15:00          |            |           |                      |
| 16:00          |            |           |                      |
|                |            |           |                      |
| 21-Dec         |            |           |                      |
| 8:00           |            |           |                      |
| 9:00           |            |           |                      |
| 10:00          |            |           |                      |
| 11:00          |            |           |                      |
| 12:00          |            |           |                      |
| 13:00          |            |           |                      |
| 14:00          |            |           |                      |
| 15.00          |            |           |                      |
| 15:00<br>16:00 |            |           |                      |

CLOSER LOOK – 180 STEELES SHADOW REACH OVER ROYAL PALM & CRESTWOOD RESIDENCES - 6 MONTHS OF THE YEAR