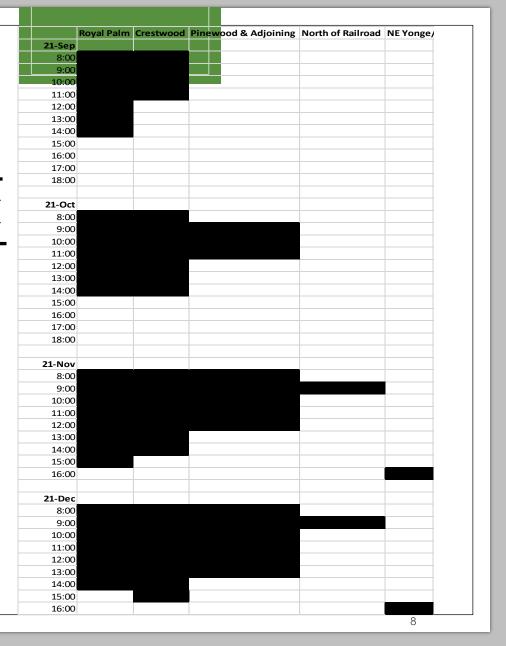

JAN-MAR /SEPT-DEC SNAPSHOT 180 STEELES SHADOW REACH

|                | Royal Palm | Crestwood | Pinewood & Adjoining |
|----------------|------------|-----------|----------------------|
| 21-Sep         |            |           |                      |
| 8:00           |            |           |                      |
| 9:00           |            |           |                      |
| 10:00          |            |           |                      |
| 11:00          |            |           |                      |
| 12:00          |            |           |                      |
| 13:00          |            |           |                      |
|                |            |           |                      |
| 21-Oct         |            |           |                      |
| 8:00           |            |           |                      |
| 9:00           |            |           |                      |
| 10:00          |            |           |                      |
| 11:00          |            |           |                      |
| 12:00          |            |           |                      |
| 13:00          |            |           |                      |
| 14:00          |            |           |                      |
| 15:00          |            |           |                      |
| 16:00          |            |           |                      |
| 17:00          |            |           |                      |
| 18:00          |            |           |                      |
|                |            |           |                      |
| 21-Nov         |            |           |                      |
| 8:00           |            |           |                      |
| 9:00           |            |           |                      |
| 10:00          |            |           |                      |
| 11:00          |            |           |                      |
| 12:00          |            |           |                      |
| 13:00          |            |           |                      |
| 14:00          |            |           |                      |
| 15:00          |            |           |                      |
| 16:00          |            |           |                      |
|                |            |           |                      |
| 21-Dec         |            |           |                      |
| 8:00           |            |           |                      |
| 9:00           |            |           |                      |
| 10:00          |            |           |                      |
| 11:00          |            |           |                      |
| 12:00          |            |           |                      |
| 13:00          |            |           |                      |
| 14:00          |            |           |                      |
| 15.00          |            |           |                      |
| 15:00<br>16:00 |            |           |                      |