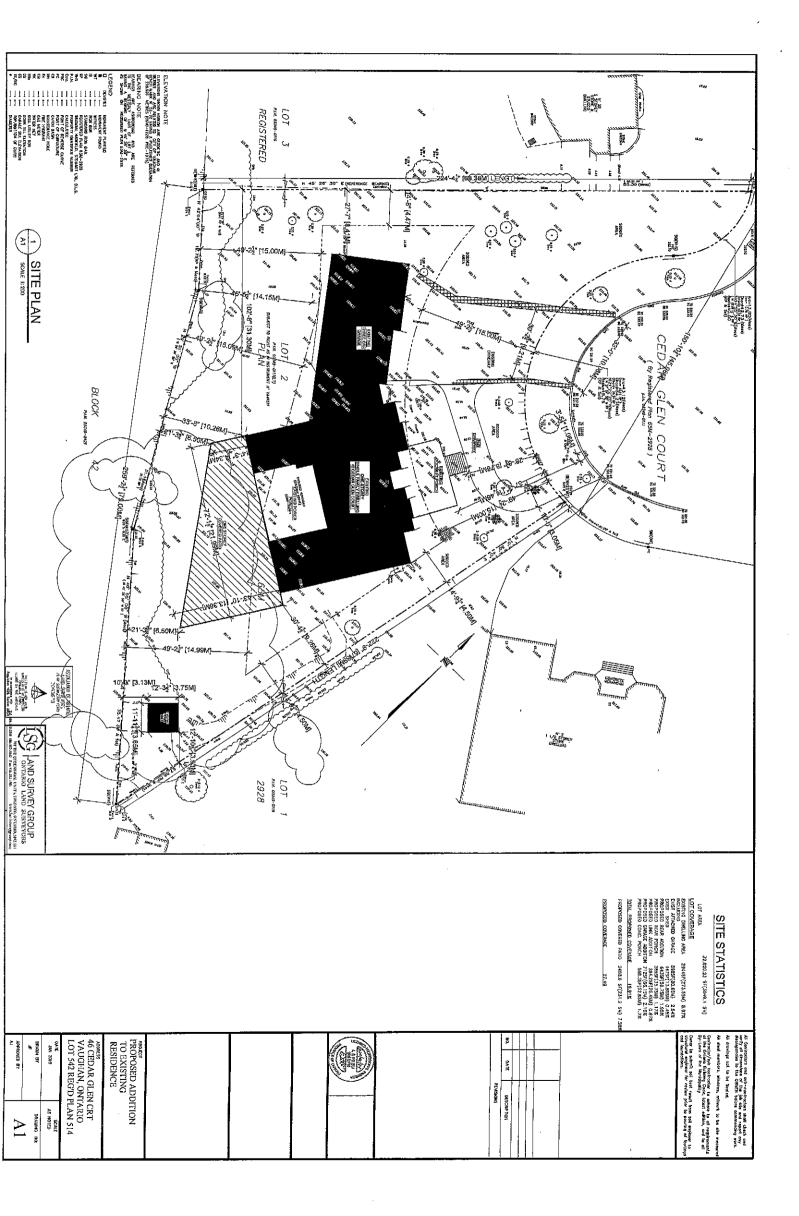

Development Planning staff attended the subject property on September 15th, 2020 and observed a dwelling under construction with a partially constructed covered patio addition in the rear of the property. The addition features several openings (with no glazing) around the perimeter at the ground level with access to the dwelling via sliding doors from the basement. The top of the covered patio is accessed from the main floor of the dwelling and is open and unenclosed.