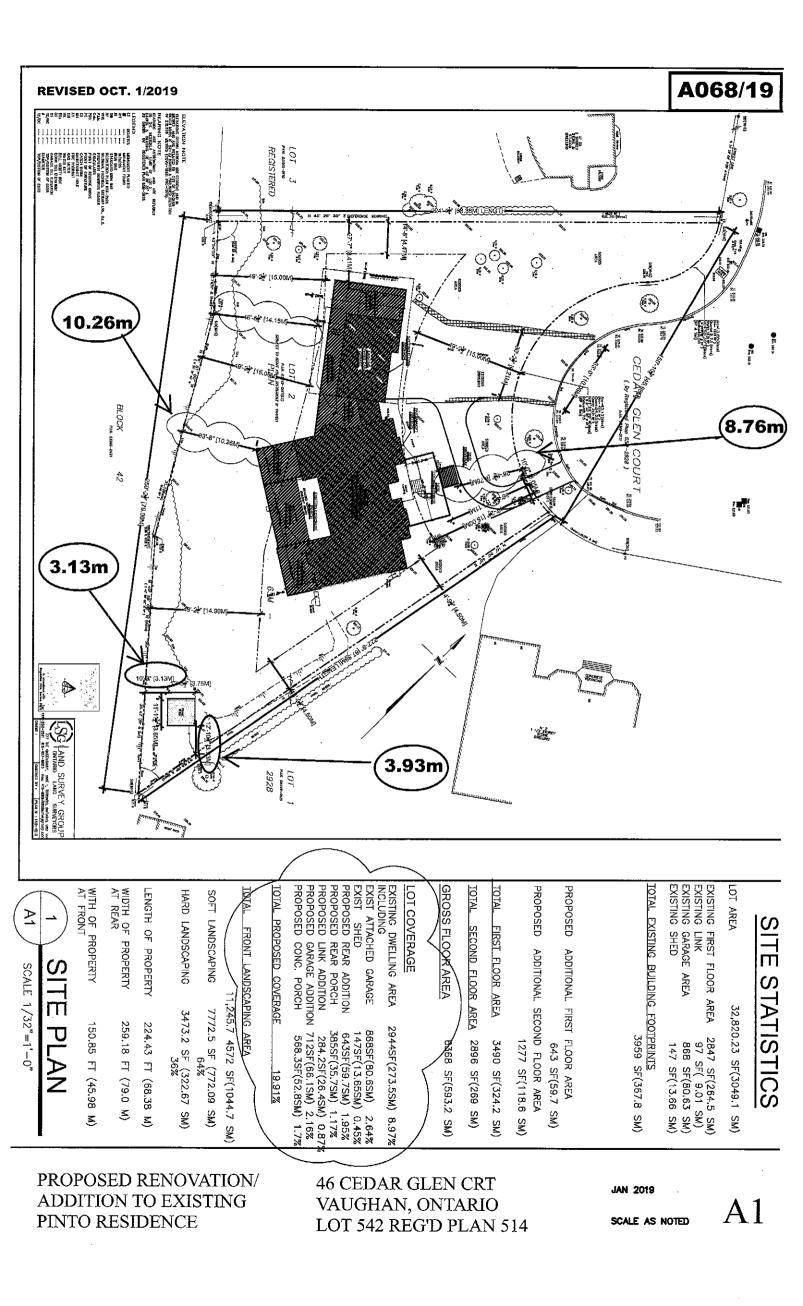

The following variances are being requested from By-Law 1-88, as amended, to accommodate the above proposal:

| By-law Requirement                             | Proposal                                                                                                                   |
|------------------------------------------------|----------------------------------------------------------------------------------------------------------------------------|
| 1. A minimum setback of 15 metres is required. | <ol> <li>To permit a minimum Rear yard setback of 6.5<br/>metres for a covered patio.</li> </ol>                           |
| 2. A maximum Lot coverage of 10% is permitted. | <ol> <li>To permit a maximum Lot coverage of 27.49%.<br/>(19.46% dwelling; 0.45% shed; 7.58% covered<br/>patio)</li> </ol> |

#### Background (previous applications approved by the Committee on the subject land):

| Application No.: | Description:                                                                                                                                                                      | Status of Approval:<br>Approved/Refused/Withdrawn/<br>OMB/Concurrent |
|------------------|-----------------------------------------------------------------------------------------------------------------------------------------------------------------------------------|----------------------------------------------------------------------|
| A068/19          | Front yard setback 8.76m; rear yard setback 10.26m; 19.96% lot coverage (19.51% dwelling; 0.45% shed); rear yard setback to shed 3.13m; interior side yard setback to shed 3.93m. | Approved October 17, 2019                                            |

Minor Variance File A068/19 authorized a maximum lot coverage of 19.96% (19.51% dwelling and 0.45% shed). The covered patio addition contributes an additional lot coverage of 7.53%, resulting in an overall lot coverage of 27.49%. As the covered patio addition is located entirely in the rear yard and maintains sufficient setbacks from the interior lot lines, the additional coverage does not create undesirable impacts neighbouring properties given the size the lot and location of the covered patio. Development Planning Staff note that a small portion of the covered patio addition is partially visible from the cul-de-sac; however, due to the sloping grade away from the cul-de-sac toward the rear lot line, the covered patio addition complements the character of the dwelling, is suited for the lot and does not adversely impact the streetscape. As such, Variance 2 is considered minor in nature and desirable for the appropriate development of the lands.