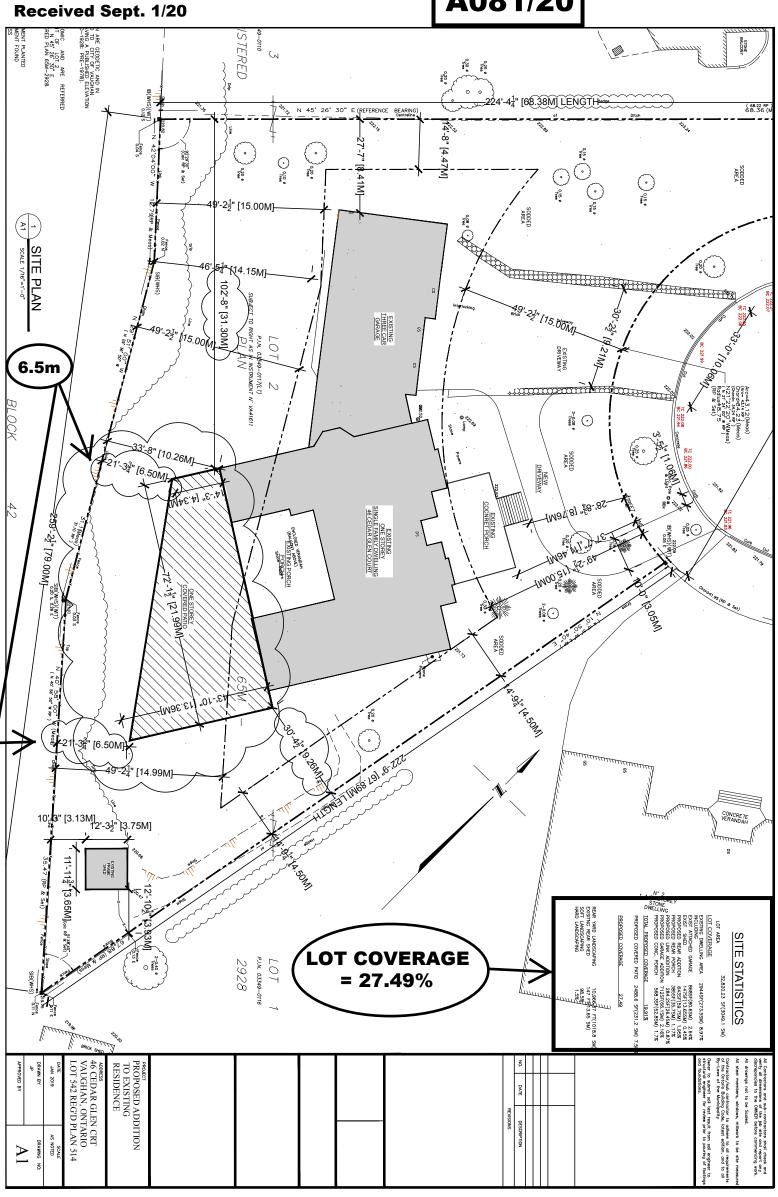

The following variances are being requested from By-Law 1-88, as amended, to accommodate the above proposal:

| By-law Requirement                             | Proposal                                                                                                                   |
|------------------------------------------------|----------------------------------------------------------------------------------------------------------------------------|
| 1. A minimum setback of 15 metres is required. | <ol> <li>To permit a minimum Rear yard setback of 6.5<br/>metres for a covered patio.</li> </ol>                           |
| 2. A maximum Lot coverage of 10% is permitted. | <ol> <li>To permit a maximum Lot coverage of 27.49%.<br/>(19.46% dwelling; 0.45% shed; 7.58% covered<br/>patio)</li> </ol> |

Minor Variance File A068/19 authorized a maximum lot coverage of 19.96% (19.51% dwelling and 0.45% shed). The covered patio addition contributes an additional lot coverage of 7.53%, resulting in an overall lot coverage of 27.49%. As the covered patio addition is located entirely in the rear yard and maintains sufficient setbacks from the interior lot lines, the additional coverage does not create undesirable impacts neighbouring properties given the size the lot and location of the covered patio. Development Planning Staff note that a small portion of the covered patio addition is partially visible from the cul-de-sac; however, due to the sloping grade away from the cul-de-sac toward the rear lot line, the covered patio addition complements the character of the dwelling, is suited for the lot and does not adversely impact the streetscape. As such, Variance 2 is considered minor in nature and desirable for the appropriate development of the lands.

The subject lands are partially located within Toronto and Region Conservation Authority's ('TRCA') Regulated Area due to the presence of a valley corridor associated with the Humber River. Development Planning staff note that the existing rear yard setback of the covered patio addition is 3.5 m. As TRCA policies require a minimum 6 metre setback from either the physical or long-term stable Top of Bank ('TOB') of a valley corridor for non-habitable accessory structures, the Owner has agreed to cut back the covered patio addition to maintain a minimum rear yard setback of 6.5m. Based on the proposed revision, the TRCA has no concerns with the proposed variances. As such, Variance 2 is considered minor in nature as the proposed setback will not impact the valley corridor or the neighbouring lots to the north and south.