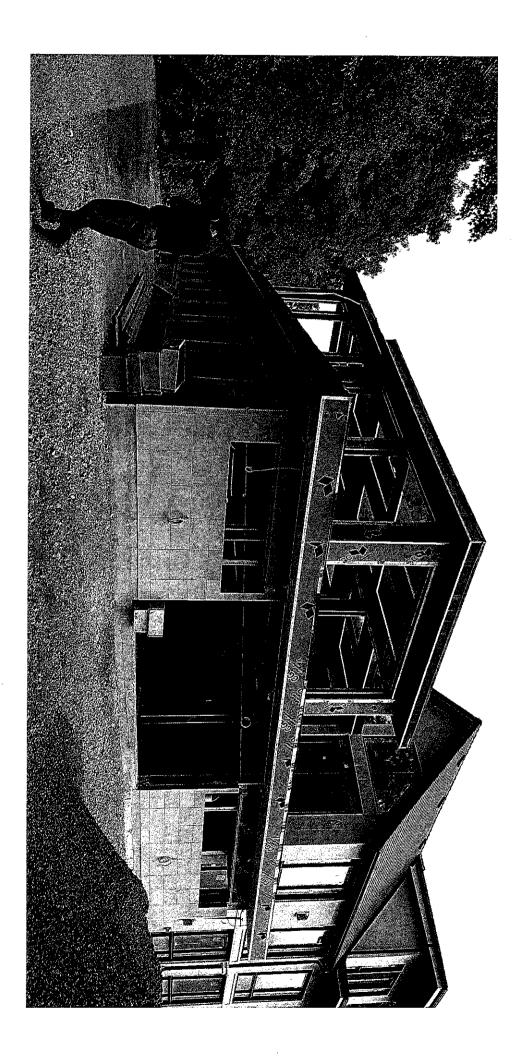

Development Planning staff attended the subject property on September 15th, 2020 and observed a dwelling under construction with a partially constructed covered patio addition in the rear of the property. The addition features several openings (with no glazing) around the perimeter at the ground level with access to the dwelling via sliding doors from the basement. The top of the covered patio is accessed from the main floor of the dwelling and is open and unenclosed.

Minor Variance File A068/19 authorized a maximum lot coverage of 19.96% (19.51% dwelling and 0.45% shed). The covered patio addition contributes an additional lot coverage of 7.53%, resulting in an overall lot coverage of 27.49%. As the covered patio addition is located entirely in the rear yard and maintains sufficient setbacks from the interior lot lines, the additional coverage does not create undesirable impacts neighbouring properties given the size the lot and location of the covered patio. Development Planning Staff note that a small portion of the covered patio addition is partially visible from the cul-de-sac; however, due to the sloping grade away from the cul-de-sac toward the rear lot line, the covered patio addition complements the character of the dwelling, is suited for the lot and does not adversely impact the streetscape. As such, Variance 2 is considered minor in nature and desirable for the appropriate development of the lands.