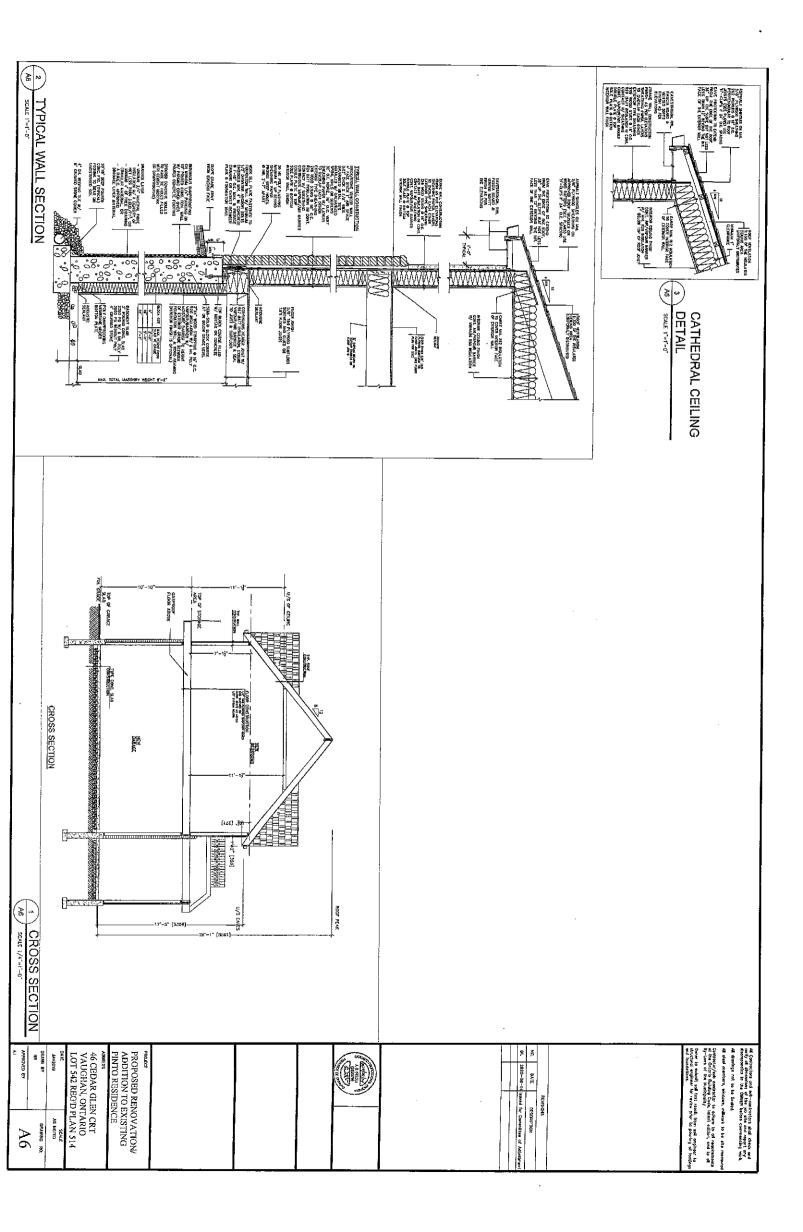

### Schedule A – Plans & Sketches

# Schedule A: Plans & Sketches

Please note that the correspondence listed in Schedule A is not comprehensive. Plans & sketches received after the preparation of this staff report will be provided as an addendum.

Elevation drawings are provided to reflect the style of roof to which building height has been applied (i.e. flat, mansard, gable etc.) as per By-law 1-88 and the Committee of Adjustment approval. Please note, that architectural design features (i.e. window placement), that do not impact the style of roof approved by the Committee, are not regulated by this decision.