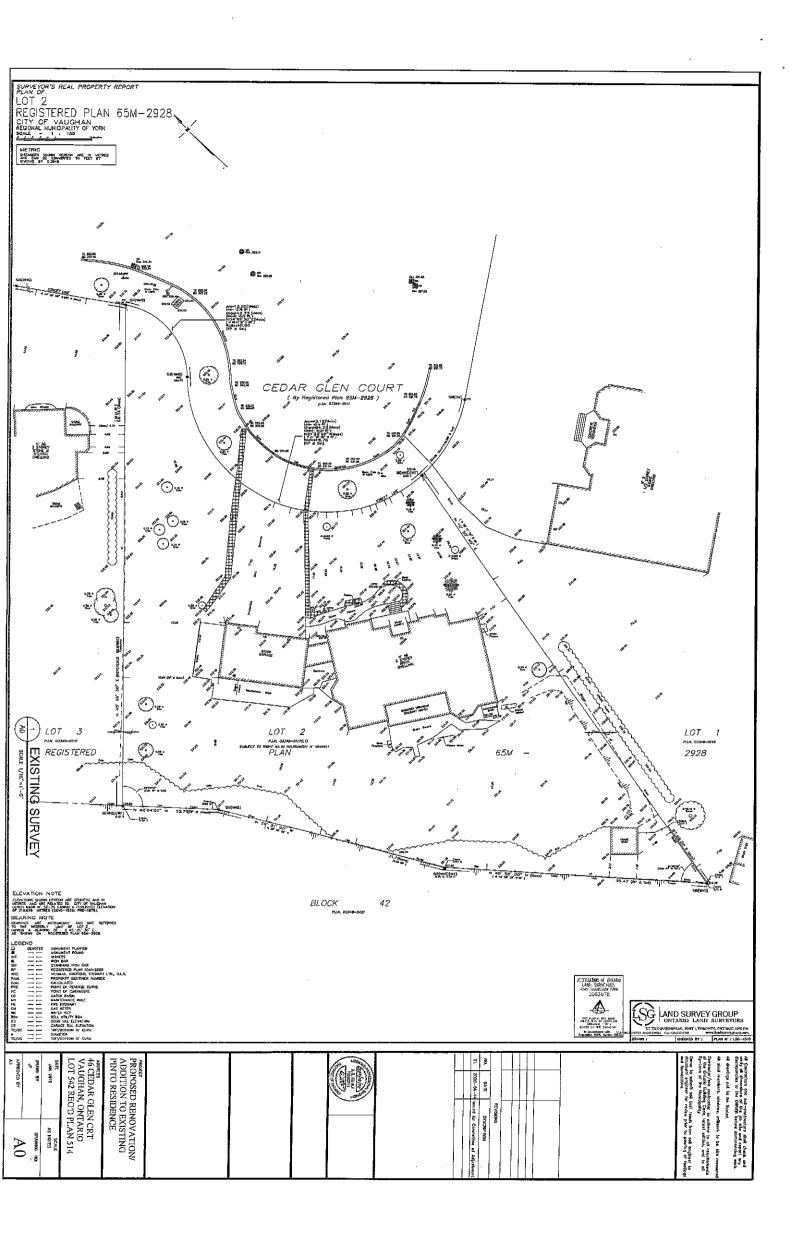

#### Background (previous applications approved by the Committee on the subject land):

| Application No.: | Description:                                                                                                                                                                      | Status of Approval:<br>Approved/Refused/Withdrawn/<br>OMB/Concurrent |
|------------------|-----------------------------------------------------------------------------------------------------------------------------------------------------------------------------------|----------------------------------------------------------------------|
| A068/19          | Front yard setback 8.76m; rear yard setback 10.26m; 19.96% lot coverage (19.51% dwelling; 0.45% shed); rear yard setback to shed 3.13m; interior side yard setback to shed 3.93m. | Approved October 17, 2019                                            |

Development Planning staff attended the subject property on September 15th, 2020 and observed a dwelling under construction with a partially constructed covered patio addition in the rear of the property. The addition features several openings (with no glazing) around the perimeter at the ground level with access to the dwelling via sliding doors from the basement. The top of the covered patio is accessed from the main floor of the dwelling and is open and unenclosed.