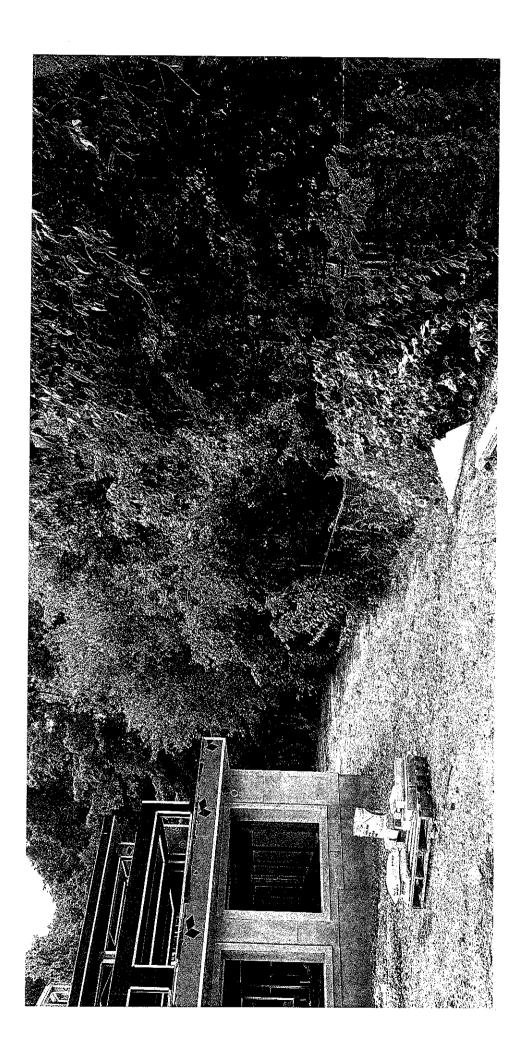

Development Planning staff attended the subject property on September 15th, 2020 and observed a dwelling under construction with a partially constructed covered patio addition in the rear of the property. The addition features several openings (with no glazing) around the perimeter at the ground level with access to the dwelling via sliding doors from the basement. The top of the covered patio is accessed from the main floor of the dwelling and is open and unenclosed.

The subject lands are partially located within Toronto and Region Conservation Authority's ('TRCA') Regulated Area due to the presence of a valley corridor associated with the Humber River. Development Planning staff note that the existing rear yard setback of the covered patio addition is 3.5 m. As TRCA policies require a minimum 6 metre setback from either the physical or long-term stable Top of Bank ('TOB') of a valley corridor for non-habitable accessory structures, the Owner has agreed to cut back the covered patio addition to maintain a minimum rear yard setback of 6.5m. Based on the proposed revision, the TRCA has no concerns with the proposed variances. As such, Variance 2 is considered minor in nature as the proposed setback will not impact the valley corridor or the neighbouring lots to the north and south.