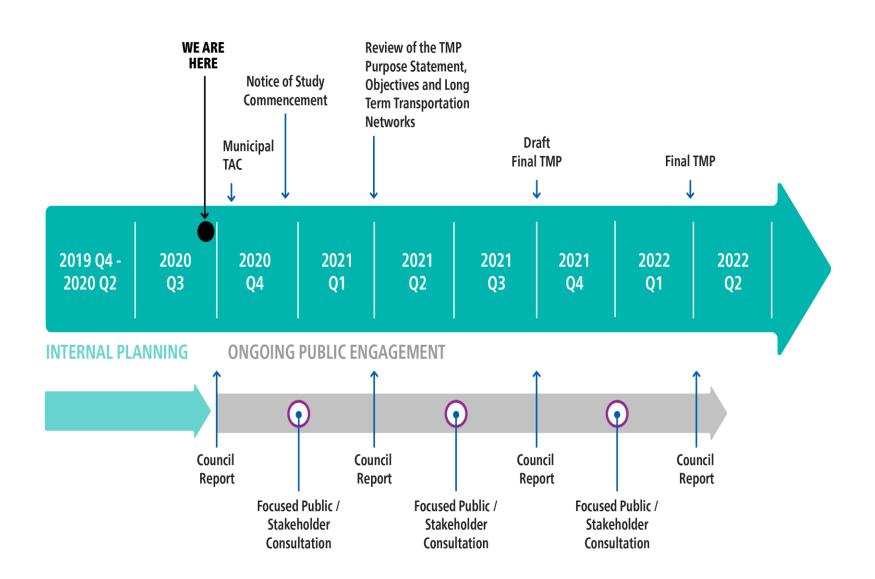

### TMP UPDATE TIMELINE

We will be posting the Notice of Study Commencement soon