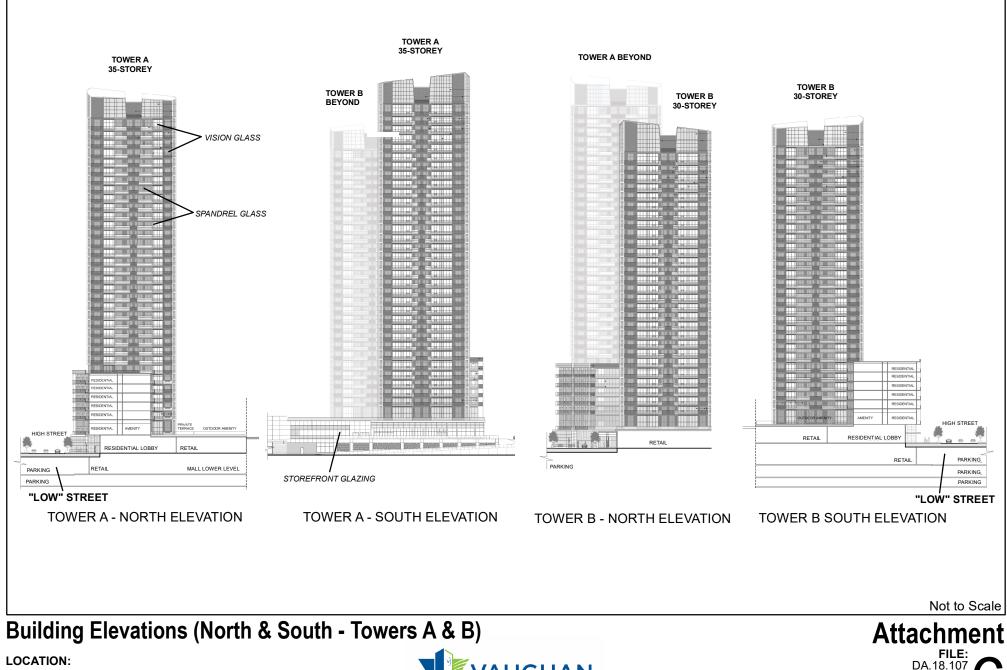

#### APPLICANT:

Promenade Limited Partnership

Attachment FILE: DA.18.107 RELATED FILES: OP.18.013, Z.18.020 DATE: October 7, 2019 Created on: 9/13/2019

LOCATION:

Part Lots 4 & 5, Concession 2

APPLICANT: Promenade Limited Partnership