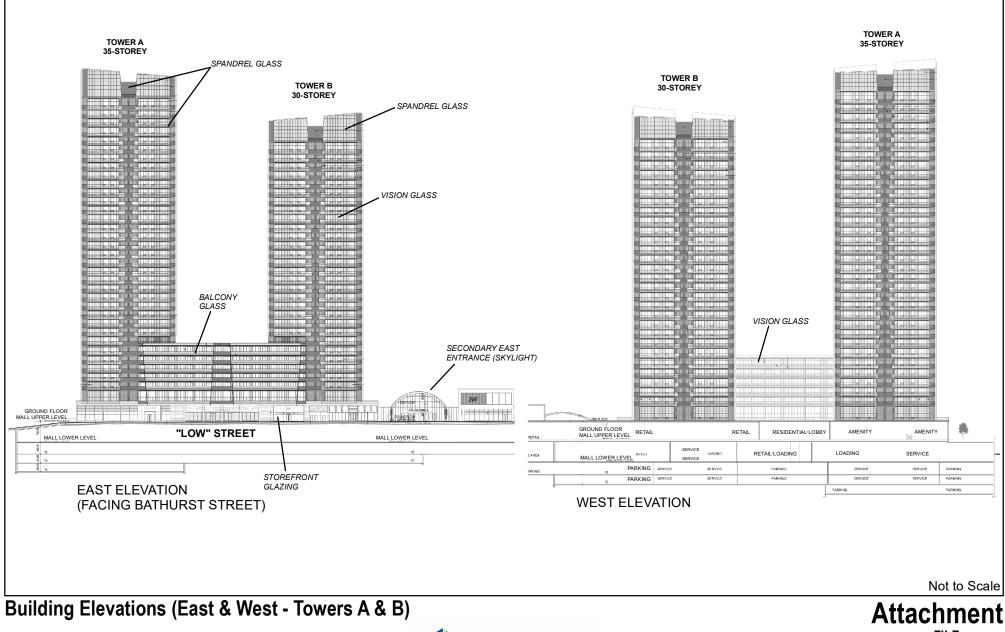

FILE: DA.18.107 RELATED FILES: OP.18.013, Z.18.020 DATE: October 7, 2019 Created on: 9/16/2019

Part Lots 4 & 5, Concession 2

APPLICANT: Promenade Limited Partnership

FILE: DA.18.107 RELATED FILES: OP.18.013, Z.18.020 DATE: October 7, 2019 Printed on: 9/16/2019