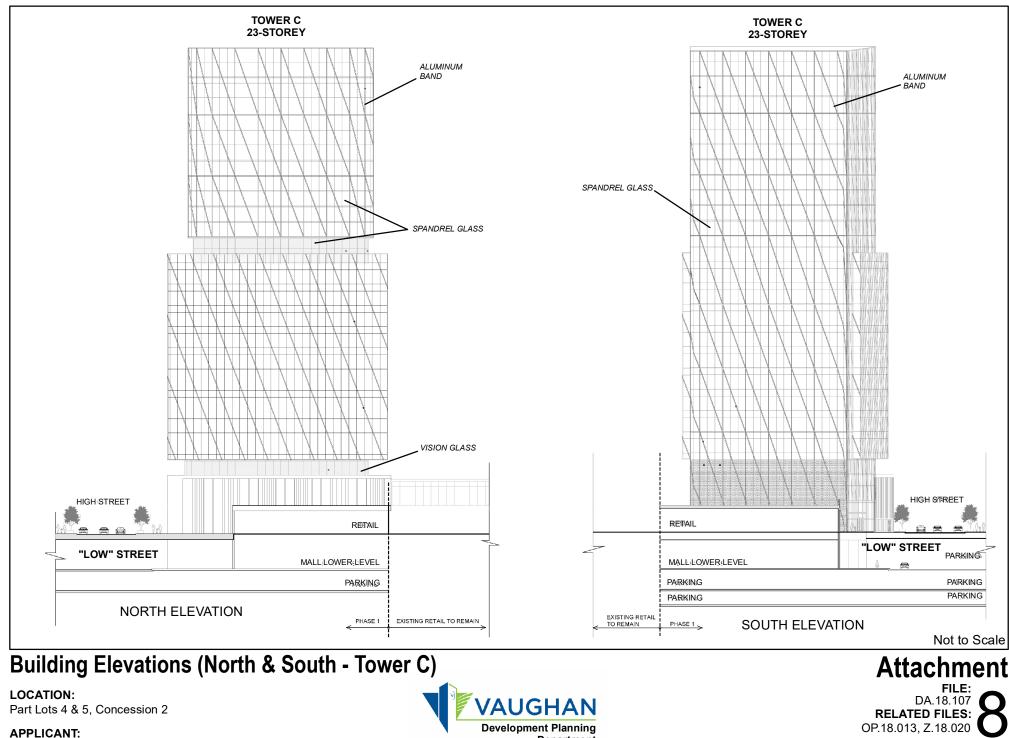

Promenade Limited Partnership

October 7, 2019 Printed on: 9/16/2019

Promenade Limited Partnership

Department

DATE: October 7, 2019 Created on: 9/16/2019

Document Path: N:\GIS\_Archive\Attachments\DA\DA.18.107\DA.18.107\_CW\_ElevationNS\_TowerC.mxd