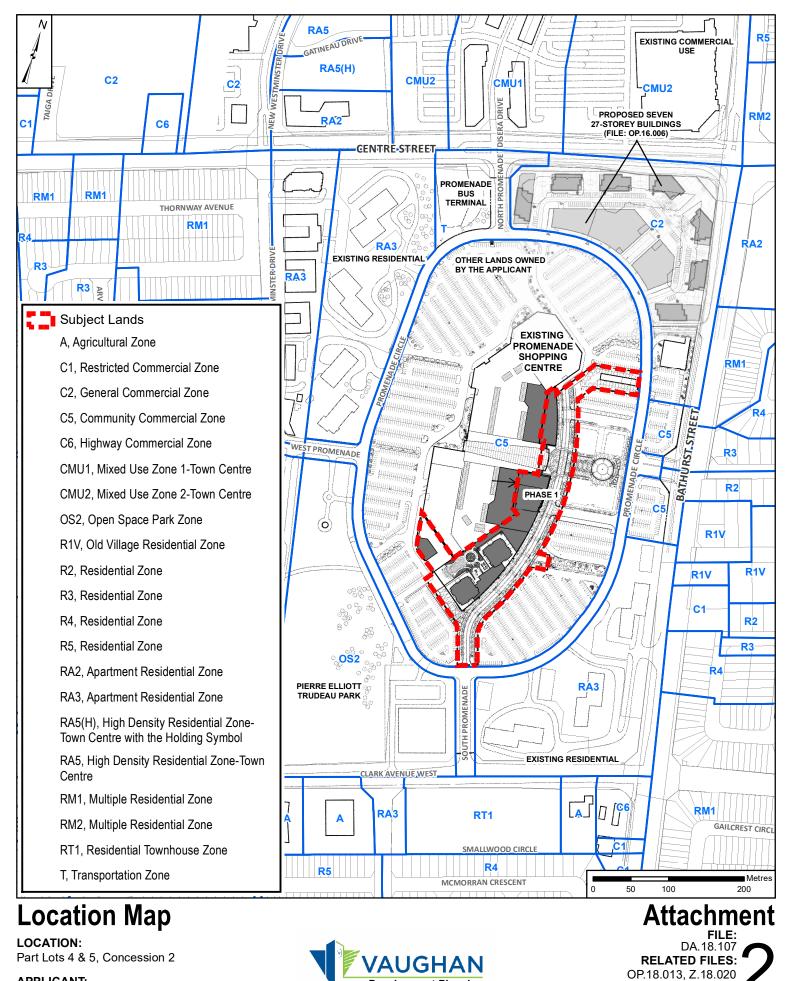

#### APPLICANT:

Promenade Limited Partnership

Attachment FILE: DA.18.107 RELATED FILES: OP.18.013, Z.18.020 DATE: October 7, 2019 Created on: 9/13/2019

LOCATION:

Part Lots 4 & 5, Concession 2

APPLICANT: Promenade Limited Partnership