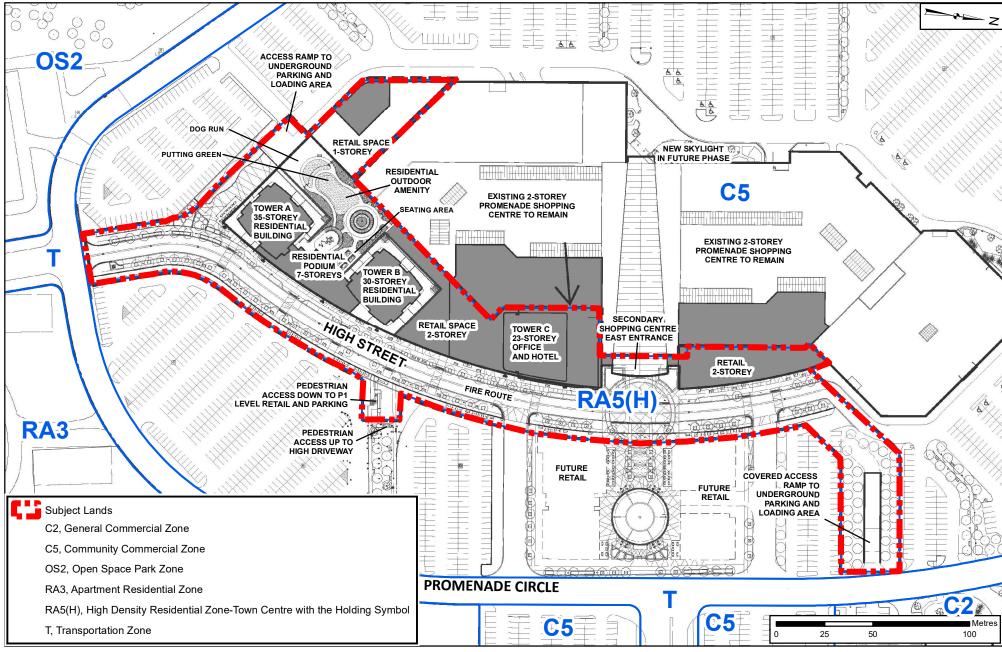

### **Proposed Site Plan**

LOCATION: Part Lots 4 & 5, Concession 2

APPLICANT: Promenade Limited Partnership