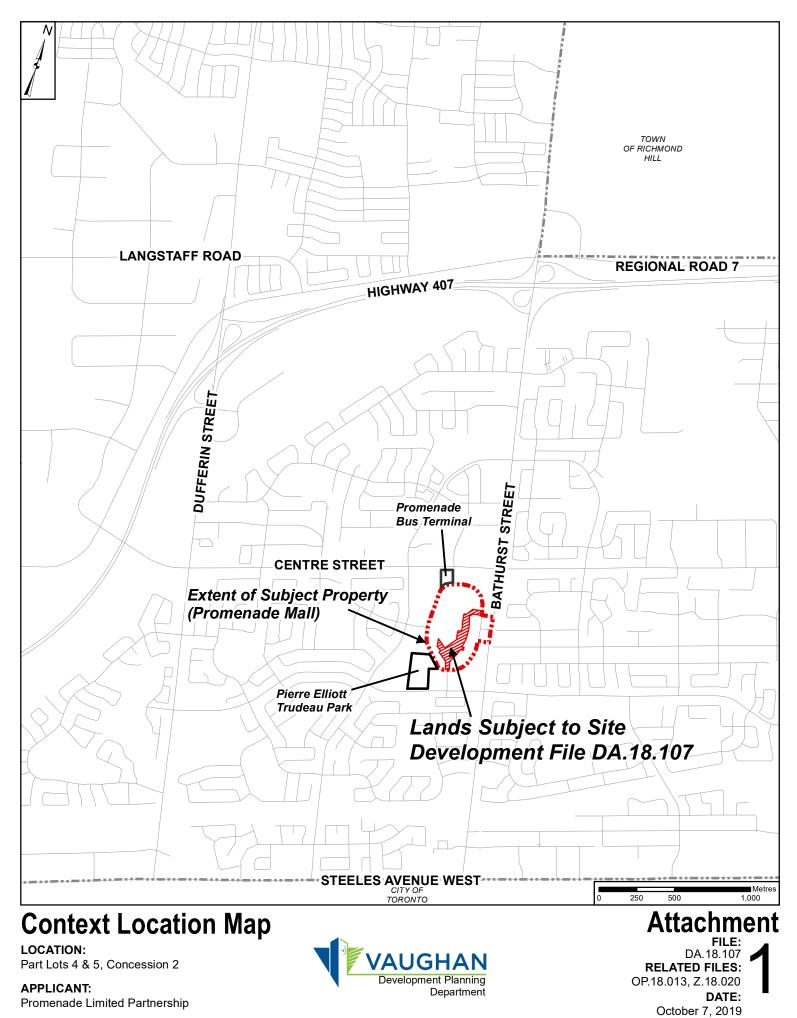

Document Path: N:\GIS\_Archive\Attachments\DA\DA.18.107\DA.18.107\_CW\_ContextLocationMap.mxd

**Development Planning** 

Department

**APPLICANT:** Promenade Limited Partnership

DATE: