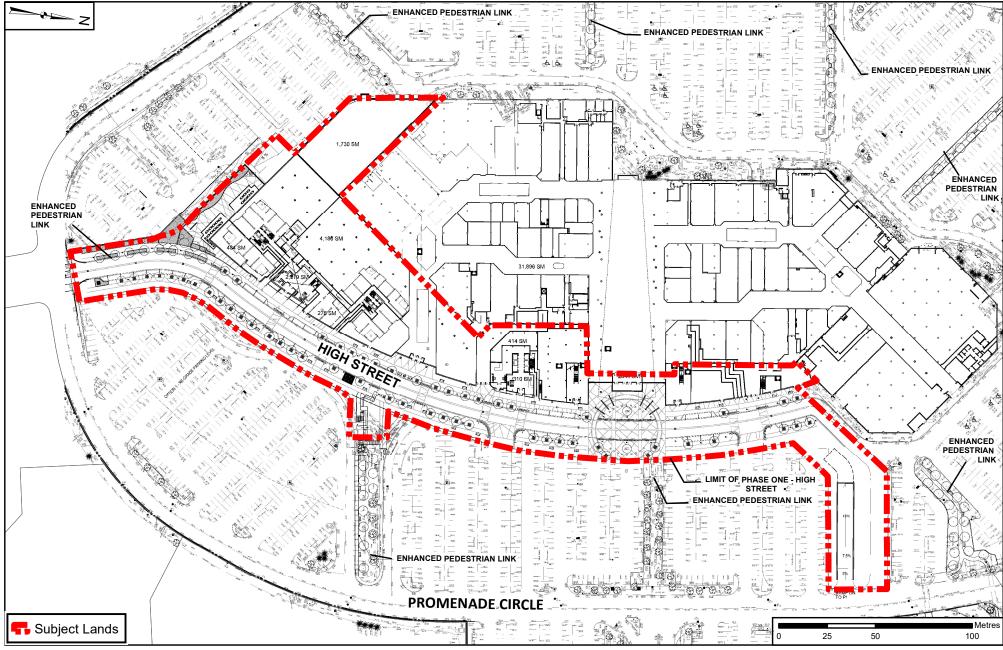

### **Proposed Site Plan**

LOCATION: Part Lots 4 & 5, Concession 2

APPLICANT: Promenade Limited Partnership