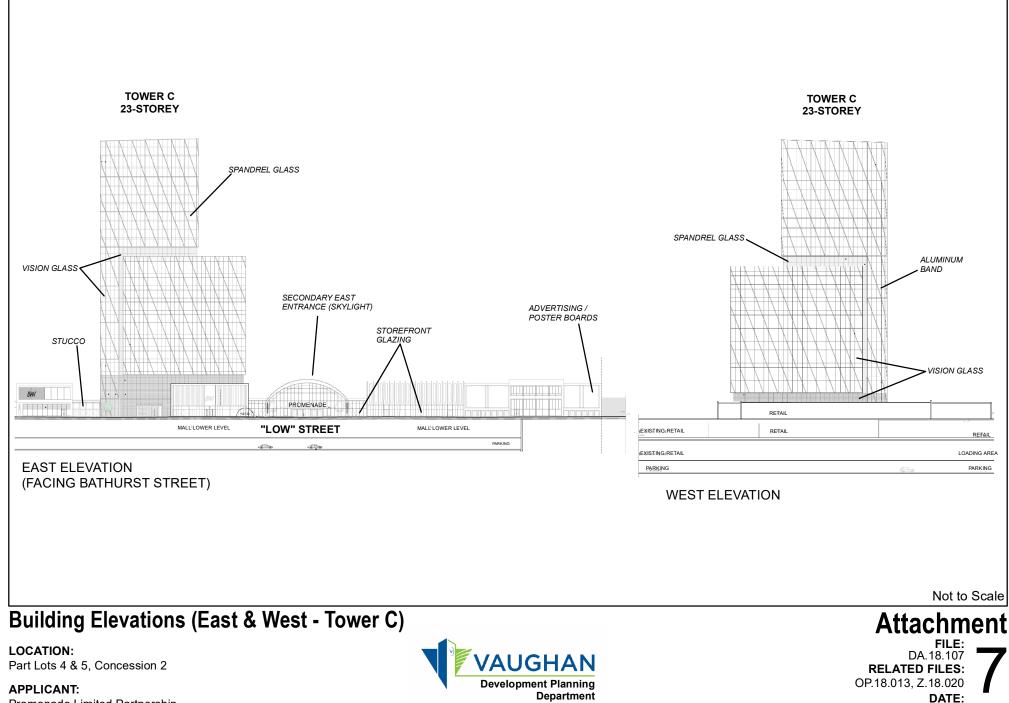

Promenade Limited Partnership

October 7, 2019 Printed on: 9/16/2019

Promenade Limited Partnership

Department

DATE: October 7, 2019 Created on: 9/16/2019

Document Path: N:\GIS\_Archive\Attachments\DA\DA.18.107\DA.18.107\_CW\_ElevationNS\_TowerC.mxd

FACING BATHURST STREET

Not to Scale