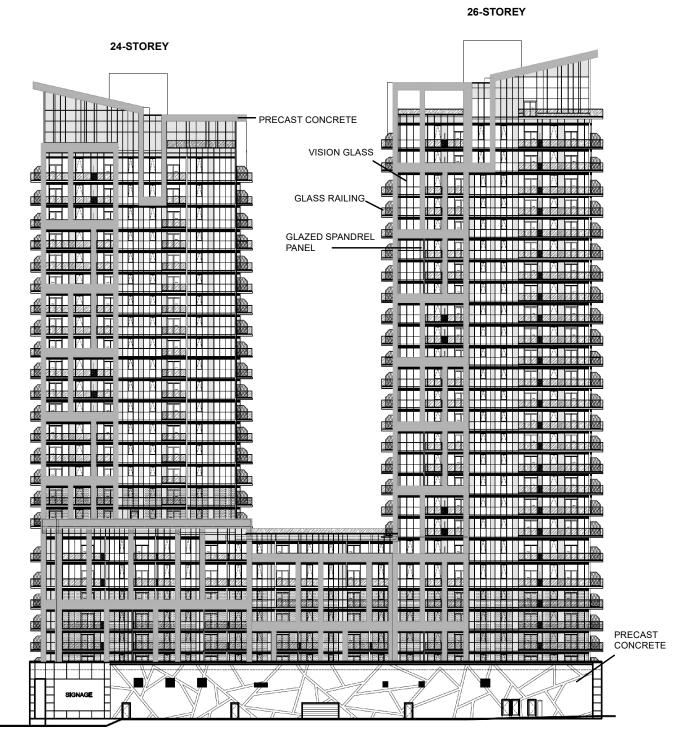

## **Attachment**

FILE:
DA.18.047
RELATED FILES:
OP.07.001, Z.09.038
DATE:
October 7, 2019
Created on: 9/9/2019

NORTH ELEVATION (FACING PROPOSED PRIVATE ROAD)

Not to Scale

# **Building Elevations - North**

LOCATION:

Part of Lots 14 & 15, Concession 5

**APPLICANT:** 

Dulcina Investments Inc.