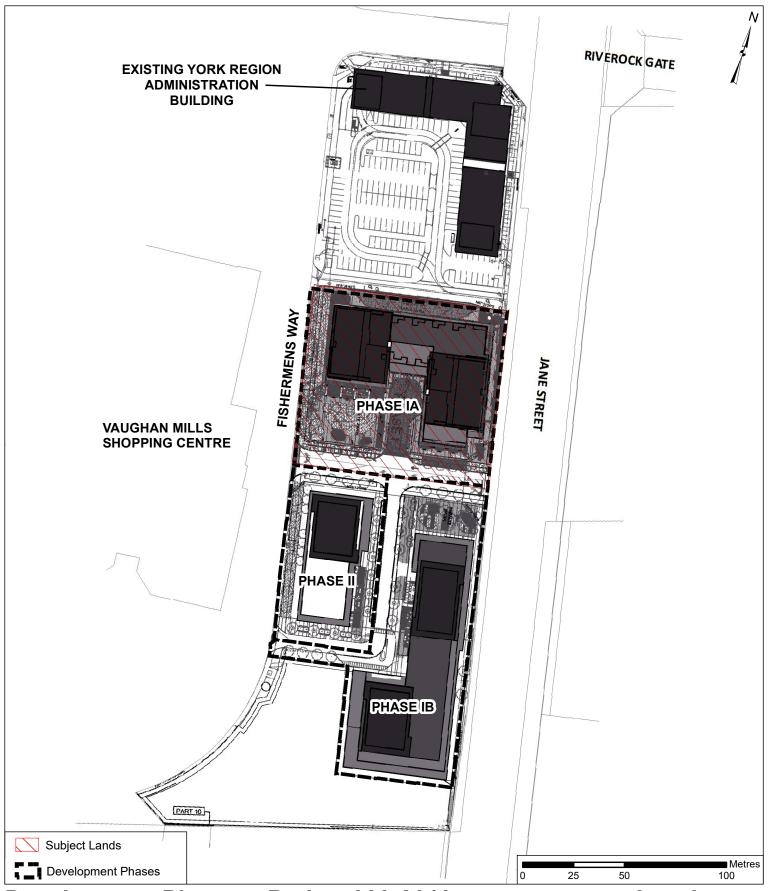

# **Attachment**

FILE:
DA.18.047

RELATED FILES:
OP.07.001, Z.09.038

DATE:
October 7, 2019
Created on: 9/3/2019

**Development Phases - By-law 033-2019** 

LOCATION:

Part of Lots 14 & 15, Concession 5

APPLICANT:

Dulcina Investments Inc.

# **Attachment**

FILE: DA.18.047 RELATED FILES: OP.07.001, Z.09.038

**DATE:** October 7, 2019