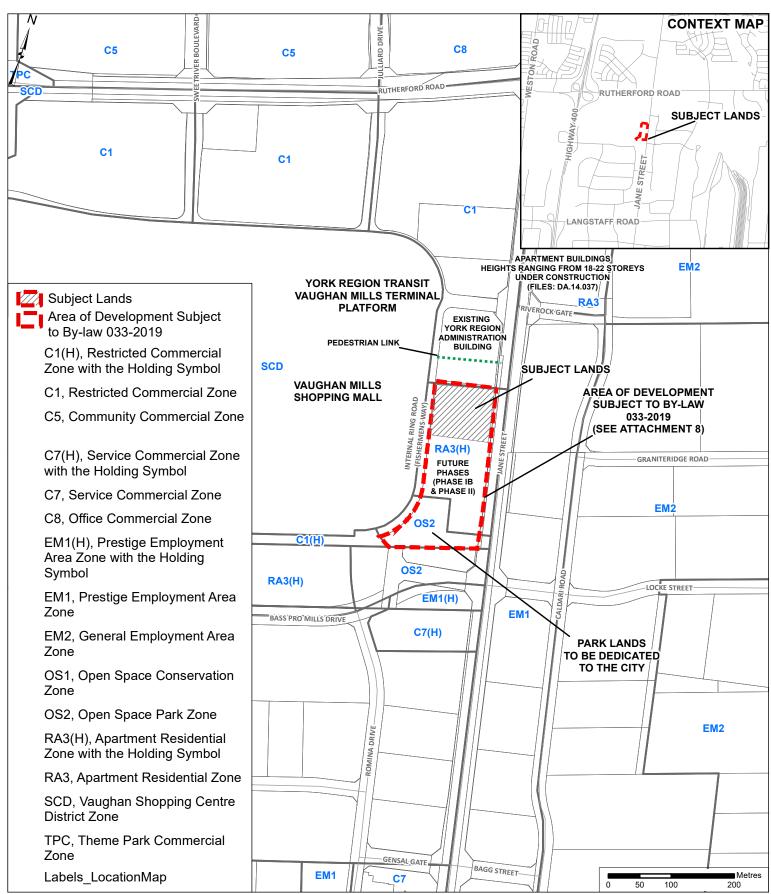

# **Location Map**

#### LOCATION:

Part of Lots 14 & 15, Concession 5

#### **APPLICANT:**

Dulcina Investments Inc.

## **Attachment**

FILE: DA.18.047 RELATED FILES: P.07.001, 7.09.038

OP.07.001, Z.09.038 **DATE:** 

October 7, 2019
Created on: 9/6/2019