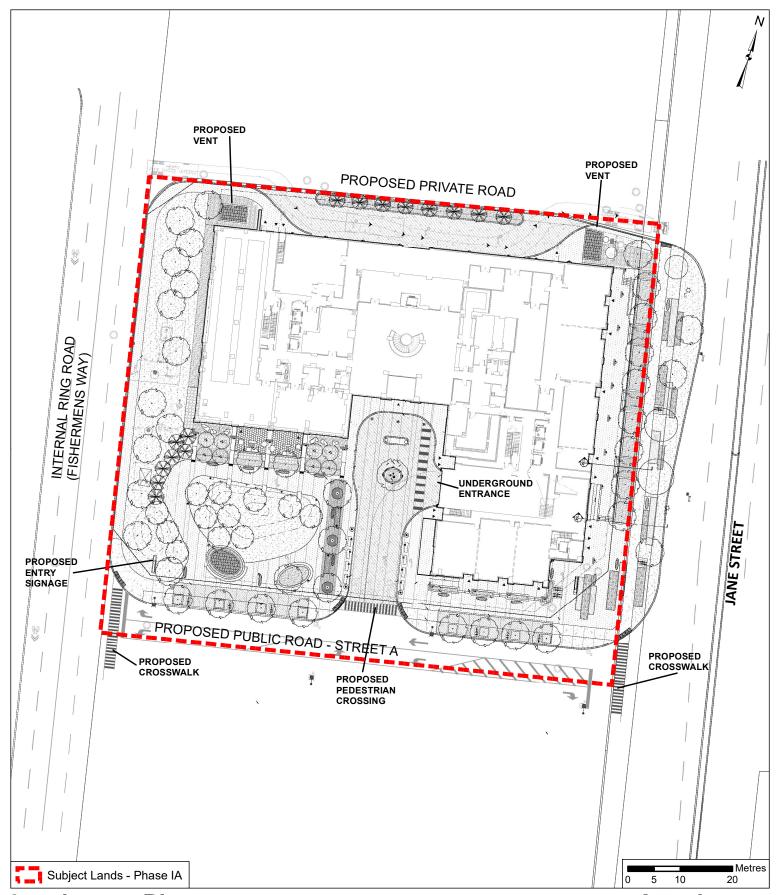

# Landscape Plan

LOCATION:

Part of Lots 14 & 15, Concession 5

**APPLICANT:** 

Dulcina Investments Inc.

## **Attachment**

PILE: DA.18.047 RELATED FILES: OP.07.001, Z.09.038 DATE:

October 7, 2019