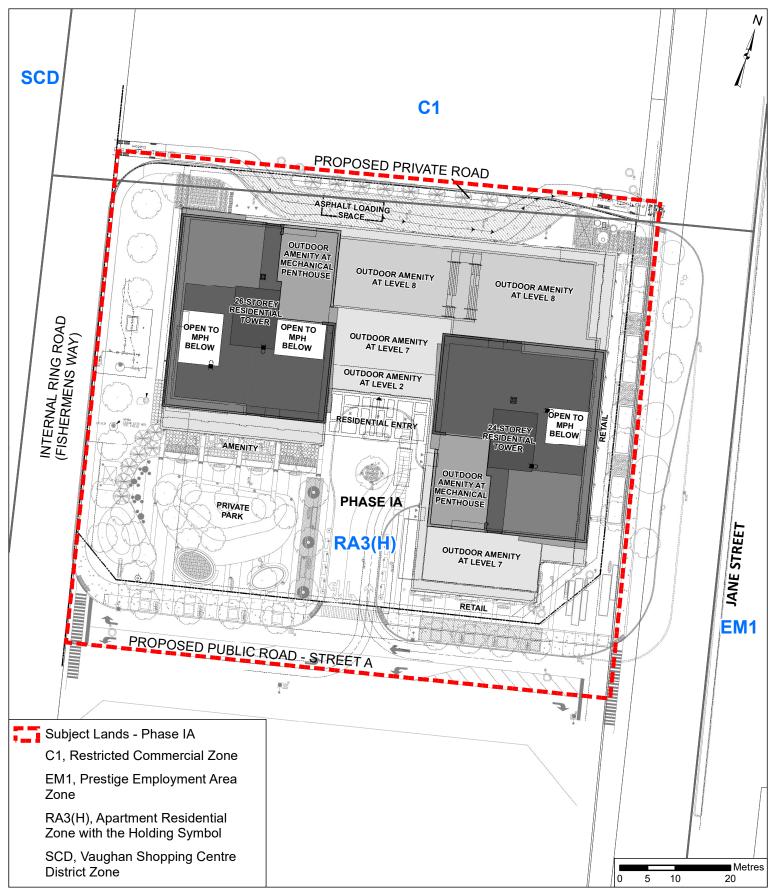

# Site Plan and Proposed Zoning

#### LOCATION:

Part of Lots 14 & 15, Concession 5

#### APPLICANT:

Dulcina Investments Inc.

#### **Attachment**

FILE: DA.18.047 RELATED FILES: OP.07.001, Z.09.038 DATE:

October 7, 2019