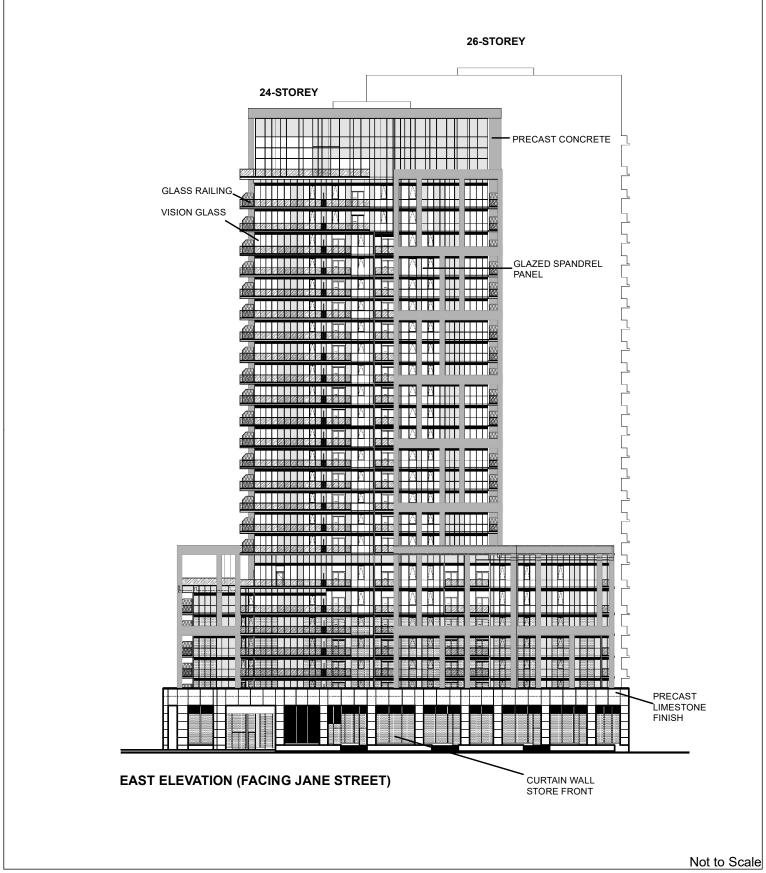

# **Building Elevations - East**

LOCATION:

Part of Lots 14 & 15, Concession 5

APPLICANT:

Dulcina Investments Inc.

## **Attachment**

Created on: 9/9/2019

FILE: DA.18.047 RELATED FILES: OP.07.001, Z.09.038 DATE: October 7, 2019

SOUTH ELEVATION (FACING PROPOSED PUBLIC ROAD - STREET A)

Not to Scale