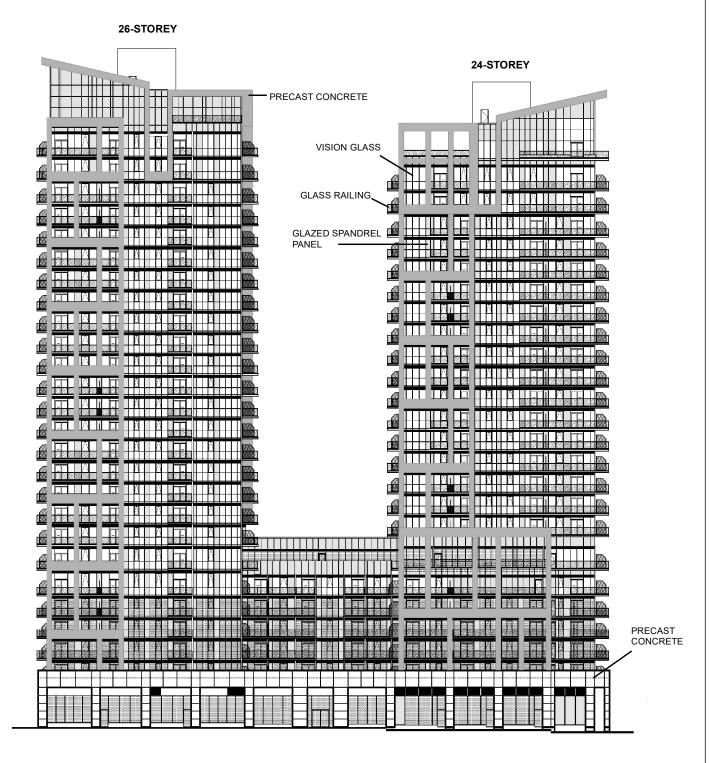

# 26-STOREY PRECAST CONCRETE 24-STOREY GLASS RAILING, **VISION GLASS** GLAZED SPANDREL PANEL PRECAST CONCRETE

WEST ELEVATION (FACING FISHERMENS WAY)

Not to Scale

# **Building Elevations - West**

LOCATION:

Part of Lots 14 & 15, Concession 5

APPLICANT:

Dulcina Investments Inc.