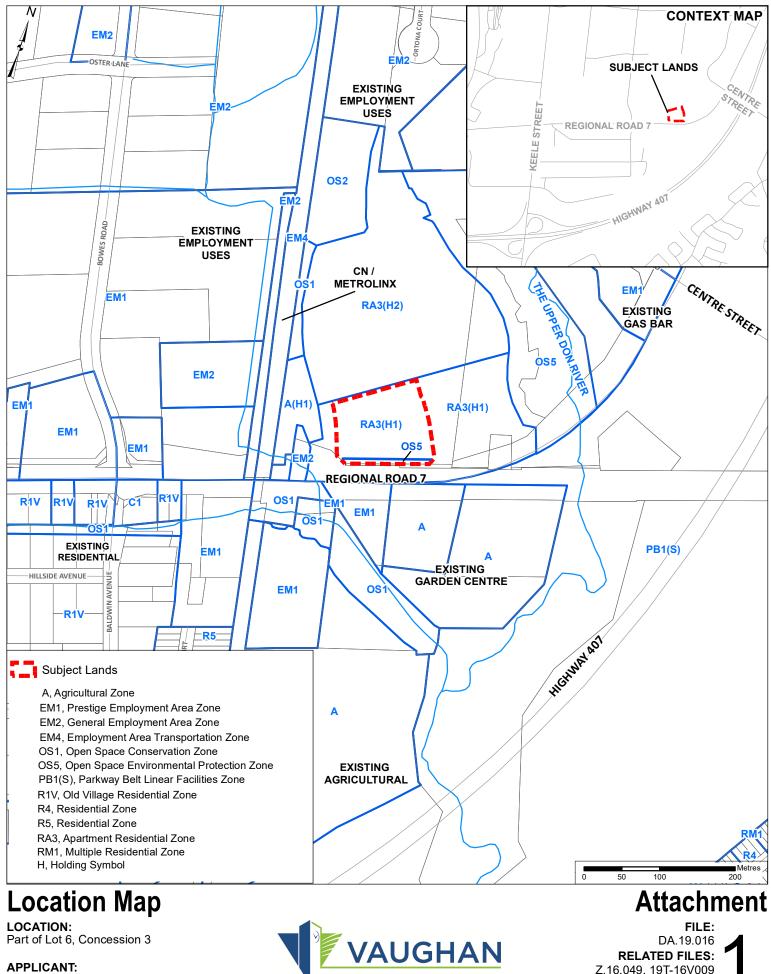

**Development Planning** 

1834375 Ontario Inc. (Liberty Development Corporation)

DATE:

October 7, 2019

Part of Lot 6, Concession 3

APPLICANT:

1834375 Ontario Inc. (Liberty Development Corporation) Document Path: N:\GIS\_Archive\Attachments\DA\DA.19.016\DA.19.016\_CW2\_SitePlan.mxd