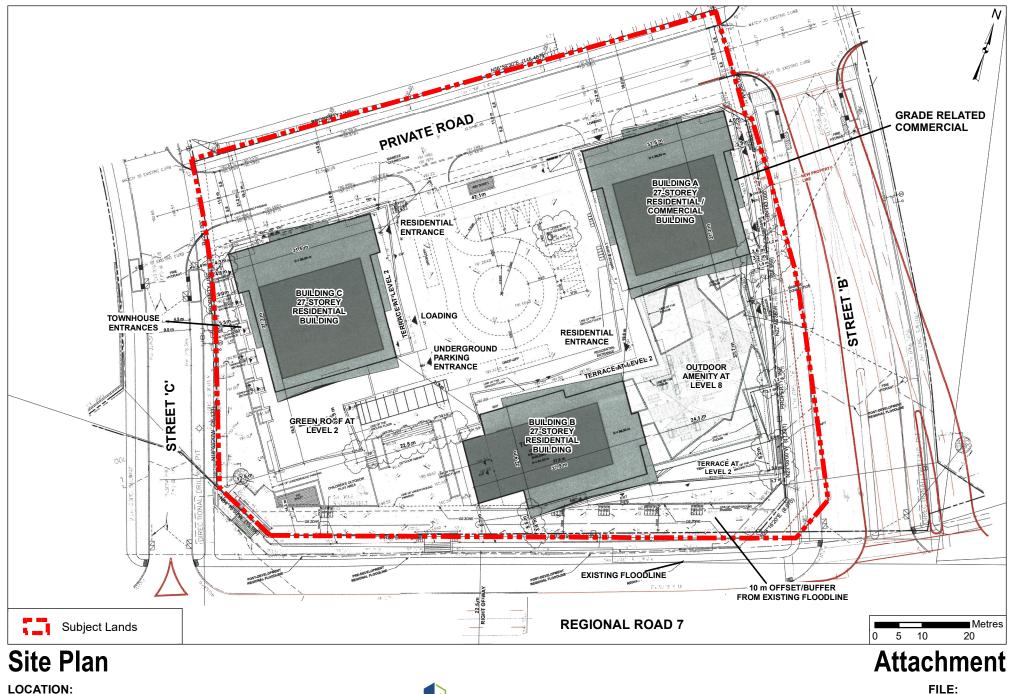

**Development Planning** 

1834375 Ontario Inc. (Liberty Development Corporation)

DATE:

October 7, 2019

Part of Lot 6, Concession 3

APPLICANT:

1834375 Ontario Inc. (Liberty Development Corporation) Document Path: N:\GIS\_Archive\Attachments\DA\DA.19.016\DA.19.016\_CW2\_SitePlan.mxd