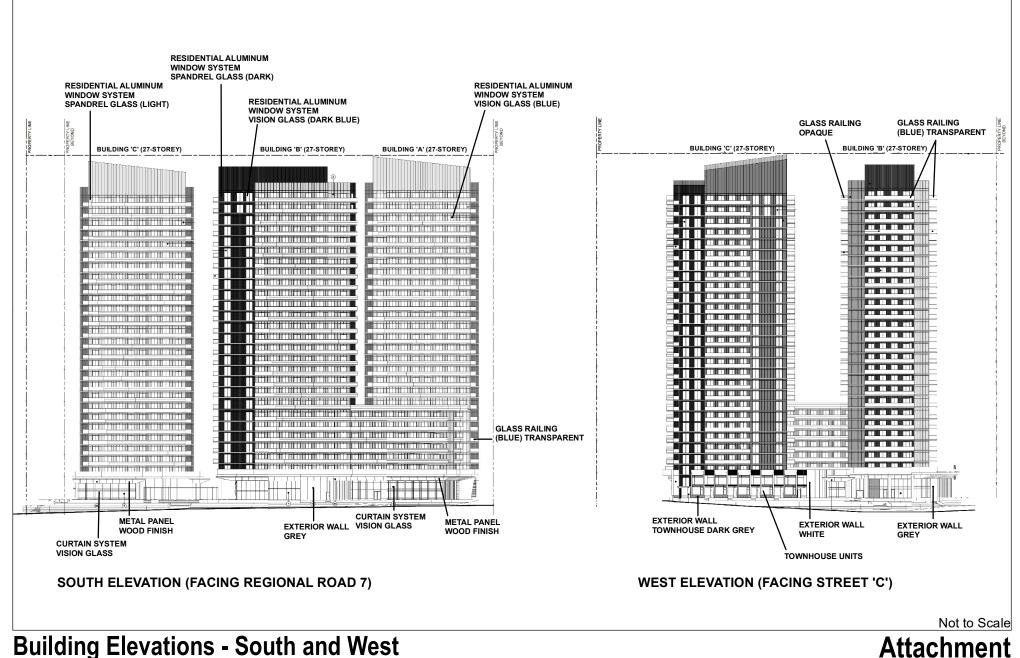

## **Building Elevations - South and West**

LOCATION:

Part of Lot 6, Concession 3

APPLICANT:

1834375 Ontario Inc. (Liberty Development Corporation) Document Path: N:\GIS Archive\Attachments\DA\DA.19.016\DA.19.016 CW2 ElevationsSW.mxd

FILE: DA.19.016 **RELATED FILES:** Z.16.049, 19T-16V009 DATE: October 7, 2019