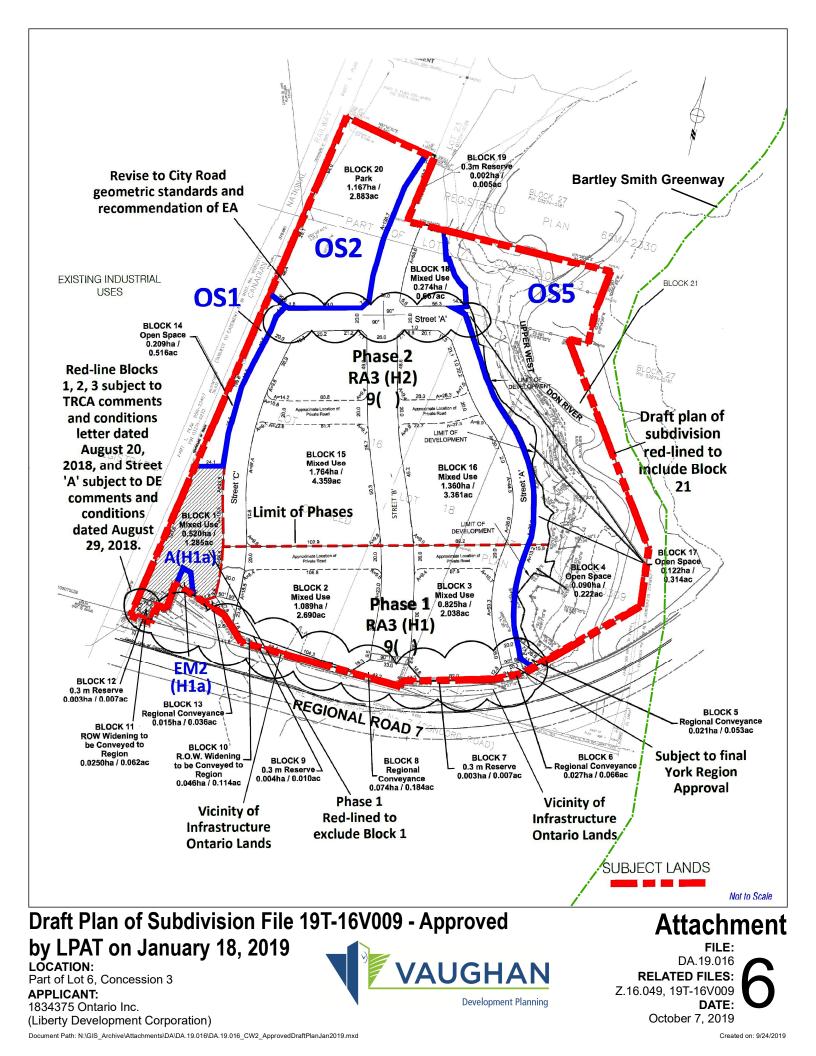

**Development Planning** 

1834375 Ontario Inc. (Liberty Development Corporation)

DATE:

October 7, 2019

Part of Lot 6, Concession 3

APPLICANT:

1834375 Ontario Inc. (Liberty Development Corporation) Document Path: N:\GIS\_Archive\Attachments\DA\DA.19.016\DA.19.016\_CW2\_SitePlan.mxd