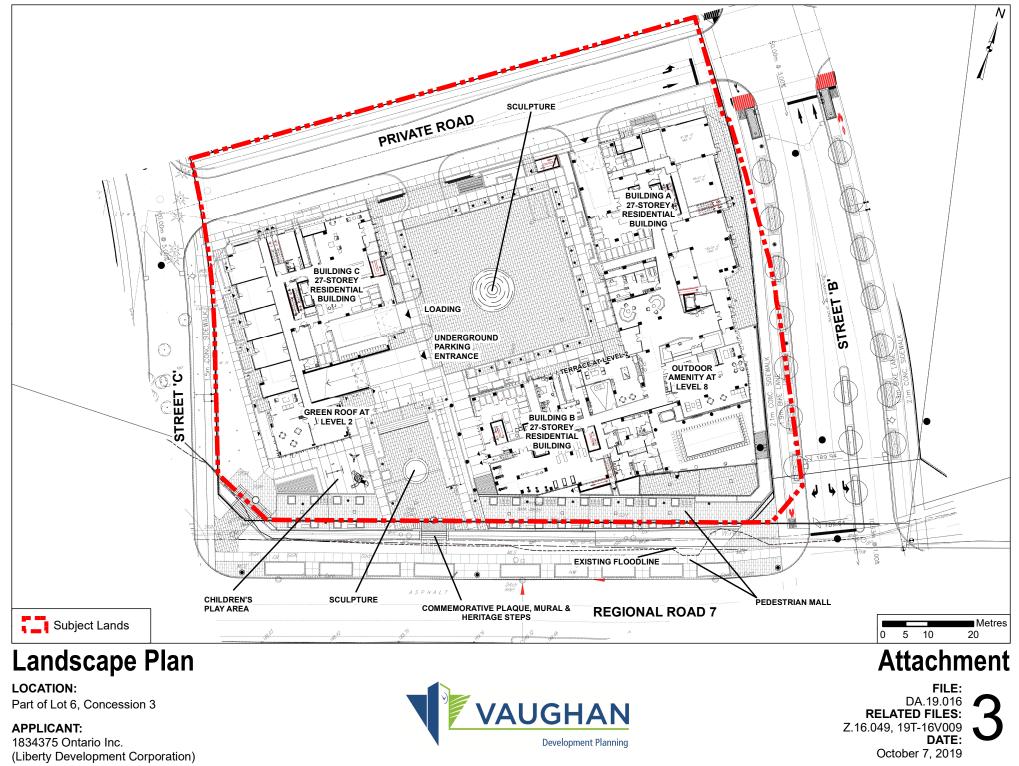

FILE: DA.19.016 RELATED FILES: Z.16.049, 19T-16V009 DATE: October 7, 2019

Document Path: N:\GIS\_Archive\Attachments\DA\DA.19.016\DA.19.016\_CW2\_LandscapePlan.mxd