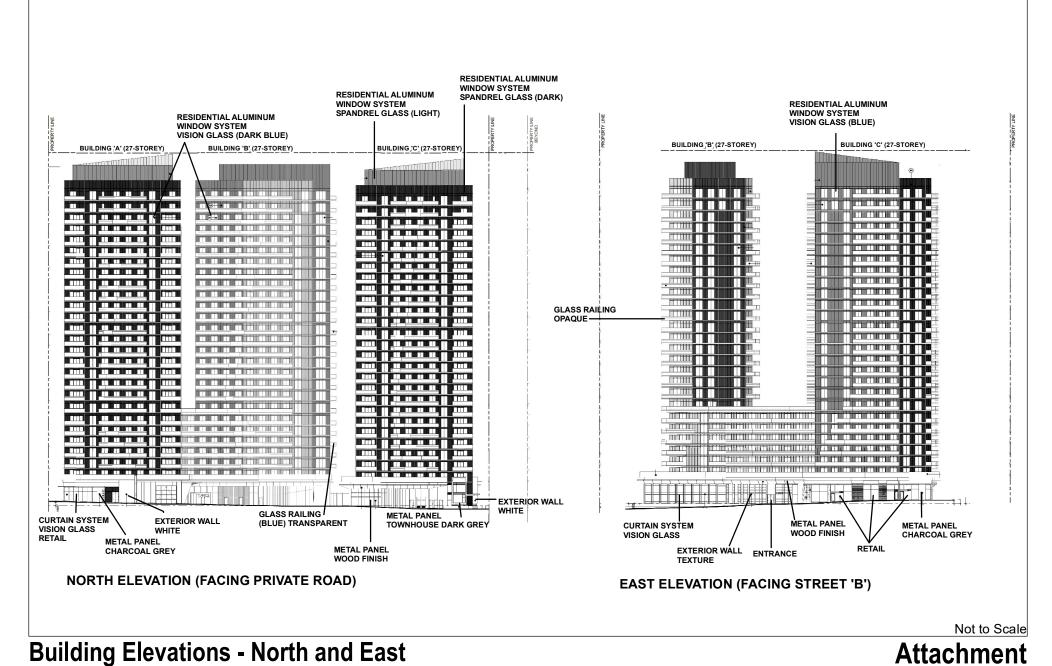

## **Building Elevations - North and East**

LOCATION:

Part of Lot 6, Concession 3

APPLICANT:

1834375 Ontario Inc. (Liberty Development Corporation)

Document Path: N:\GIS\_Archive\Attachments\DA\DA.19.016\DA.19.016\_CW2\_ElevationsNE.mxd

FILE: DA.19.016 **RELATED FILES:** Z.16.049, 19T-16V009 DATE: October 7, 2019