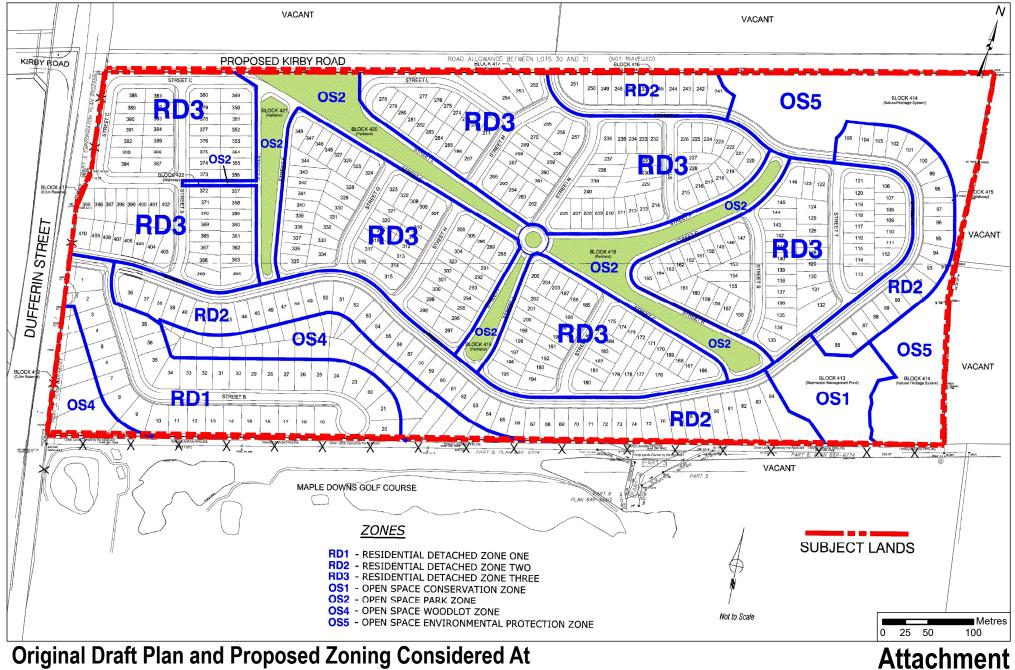

## Public Hearing June 5, 2018

#### LOCATION:

Part of Lot 30, Concession 2

#### APPLICANT:

Rizmi Holdings Limited

Document Path: N:\GIS\_Archive\Attachments\19T\19T-18V004\19T-18V004\_PH\_OriginalDraftPlan.mxd