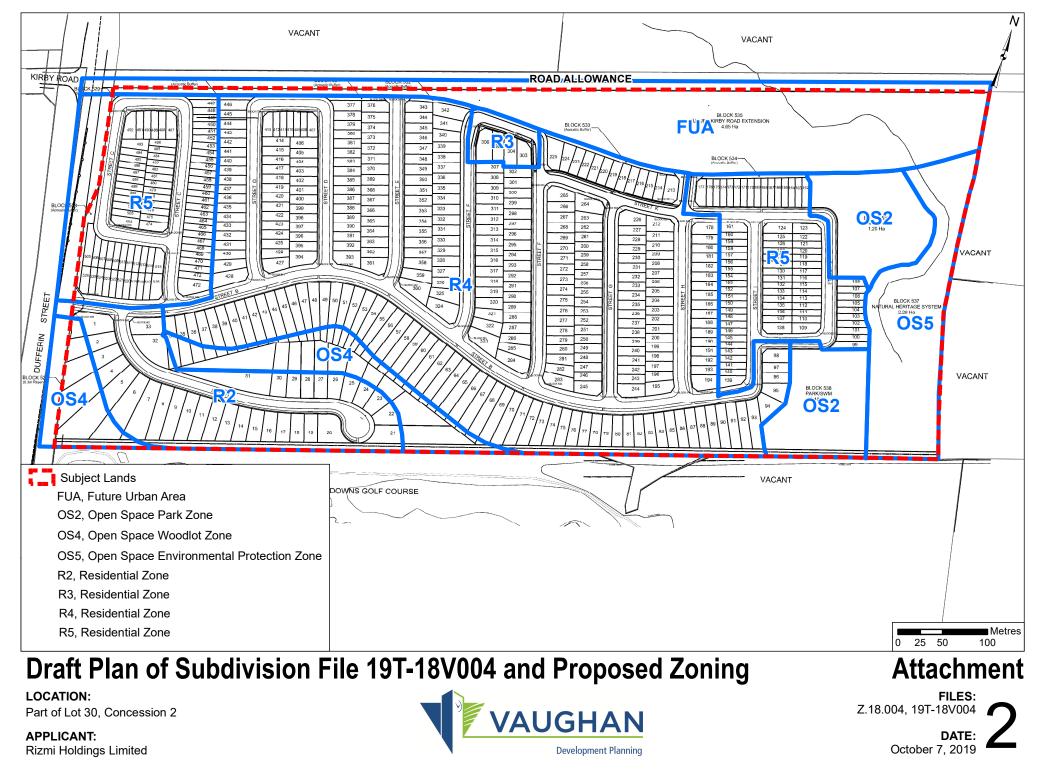

#### LOCATION:

Part of Lot 30, Concession 2

#### APPLICANT:

Rizmi Holdings Limited

Document Path: N:\GIS\_Archive\Attachments\19T\19T-18V004\19T-18V004\_PH\_OriginalDraftPlan.mxd

### FILES: Z.18.004, 19T-18V004 DATE: October 7, 2019

Created on: 9/17/2019