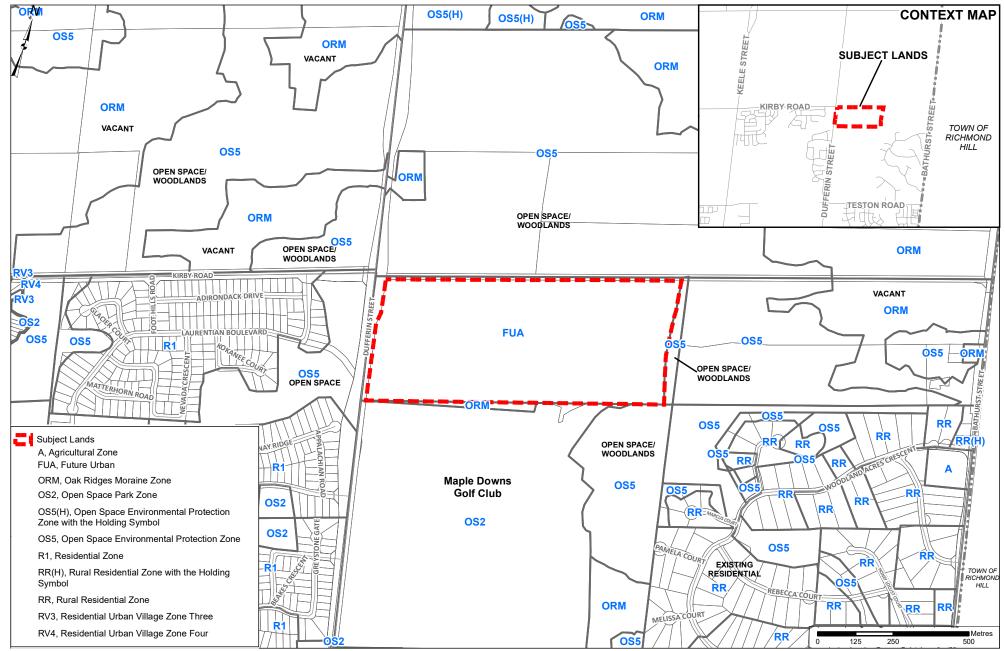

# **Location Map**

LOCATION: Part of Lot 30, Concession 2

APPLICANT: Rizmi Holdings Limited

**FILES:** Z.18.004, 19T-18V004

> DATE: October 7, 2019

**Attachment** 