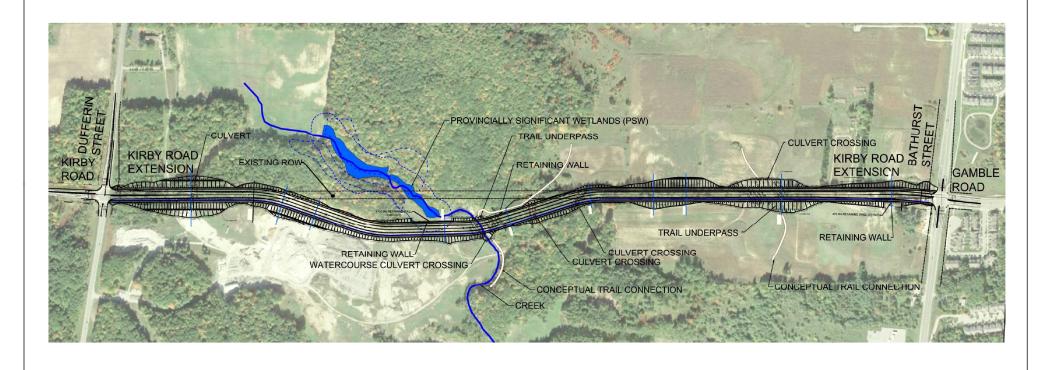

### **Environmental Assessment Study Kirby Road Extension** (Dufferin to Bathurst Street)

LOCATION: Part of Lot 30, Concession 2

**APPLICANT:** 

**Rizmi Holdings Limited** 

Document Path: N:\GIS\_Archive\Attachments\19T\19T-18V004\19T-18V004\_PH\_EnvironmentalAssessment.mxd

FILES: Z.18.004, 19T-18V004 DATE: October 7, 2019

Created on: 9/16/2019

Not to Scale **Attachment**