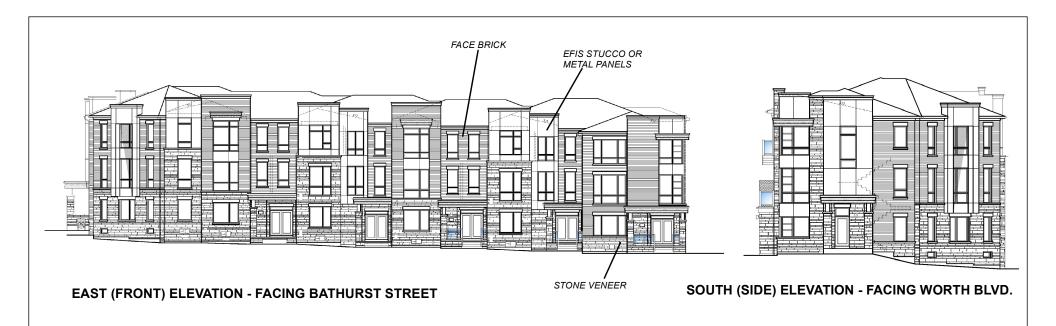

## **Building Elevations - Townhouse**

LOCATION:

Part of Lot 9, Concession 2

**APPLICANT:** 

Betovan Construction Ltd.

### **Attachment**

FILE: Z.19.009 RELATED FILE: DA.19.052 DATE:

October 7, 2019

Created on: 8/23/2019

EAST (FRONT) ELEVATION - FACING BATHURST STREET

WEST (REAR) ELEVATION - FACING INTERIOR ROAD

**SOUTH (SIDE) ELEVATION - FACING INTERIOR ROAD** 