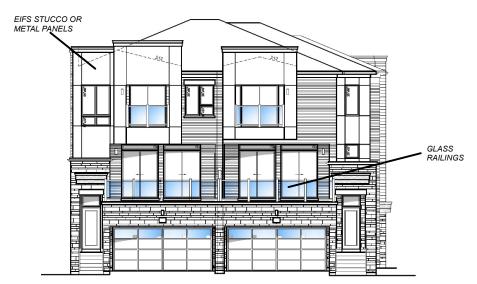

#### **Attachment**

Z.19.009 RELATED FILE: DA.19.052

DATE: October 7, 2019

Created on: 8/29/2019

WEST (REAR) ELEVATION - FACING INTERNAL ROAD

NORTH (SIDE) ELEVATION - FACING INTERNAL ROAD

Not to Scale

GLASS RAILINGS