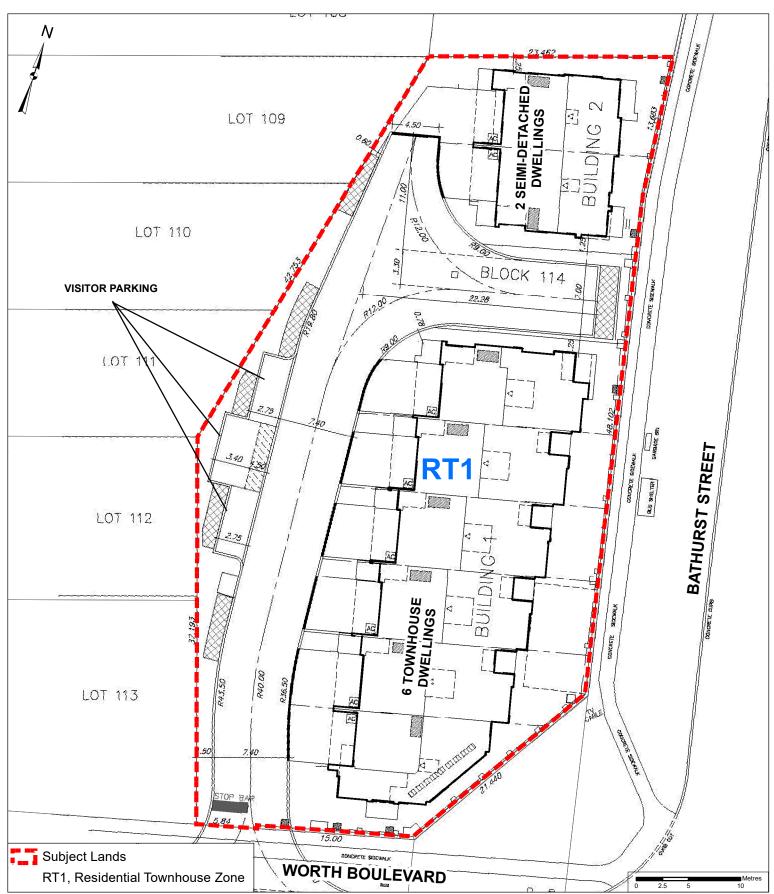

# Site Plan and Proposed Zoning

LOCATION:

Part of Lot 9, Concession 2

APPLICANT:

Betovan Construction Ltd.

#### **Attachment**

Z.19.009 RELATED FILE: DA.19.052

DATE: October 7, 2019

Created on: 8/29/2019

WEST (REAR) ELEVATION - FACING INTERNAL ROAD

NORTH (SIDE) ELEVATION - FACING INTERNAL ROAD

Not to Scale

GLASS RAILINGS