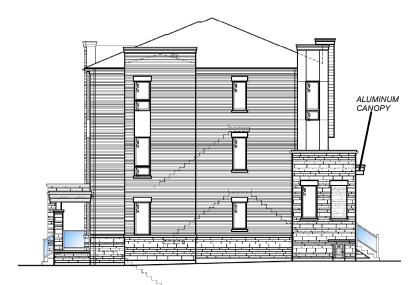

ment**

Z.19.009

**RELATED FILE:** DA.19.052

DATE:

October 7, 2019



# Site Plan and Proposed Zoning

LOCATION:

Part of Lot 9, Concession 2

APPLICANT:

Betovan Construction Ltd.



#### **Attachment**

Z.19.009 RELATED FILE: DA.19.052

DATE: October 7, 2019

Created on: 8/29/2019





WEST (REAR) ELEVATION - FACING INTERNAL ROAD

NORTH (SIDE) ELEVATION - FACING INTERNAL ROAD

Not to Scale

GLASS RAILINGS

## **Building Elevations - Townhouse**

LOCATION:

Part of Lot 9, Concession 2

**APPLICANT:** 

Betovan Construction Ltd.



### **Attachment**

FILE: Z.19.009 RELATED FILE: DA.19.052 DATE:

October 7, 2019

Created on: 8/23/2019



EAST (FRONT) ELEVATION - FACING BATHURST STREET



WEST (REAR) ELEVATION - FACING INTERIOR ROAD



**SOUTH (SIDE) ELEVATION - FACING INTERIOR ROAD** 



NORTH (SIDE) ELEVATION

Not to Scale

# **Building Elevations - Semi-Detached**

#### LOCATION:

Part of Lot 9, Concession 2

#### APPLICANT:

Betovan Construction Ltd.



### **Attachment**

FILE: Z.19.009 RELATED FILE: DA.19.052

DATE:

October 7, 2019

Created on: 8/23/2019