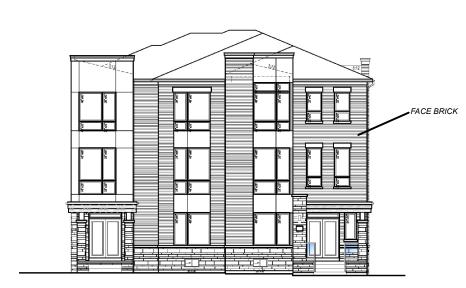

## **Building Elevations - Townhouse**

LOCATION:

Part of Lot 9, Concession 2

**APPLICANT:** 

Betovan Construction Ltd.

### **Attachment**

FILE: Z.19.009 RELATED FILE: DA.19.052 DATE:

October 7, 2019

Created on: 8/23/2019

EAST (FRONT) ELEVATION - FACING BATHURST STREET

WEST (REAR) ELEVATION - FACING INTERIOR ROAD

**SOUTH (SIDE) ELEVATION - FACING INTERIOR ROAD** 