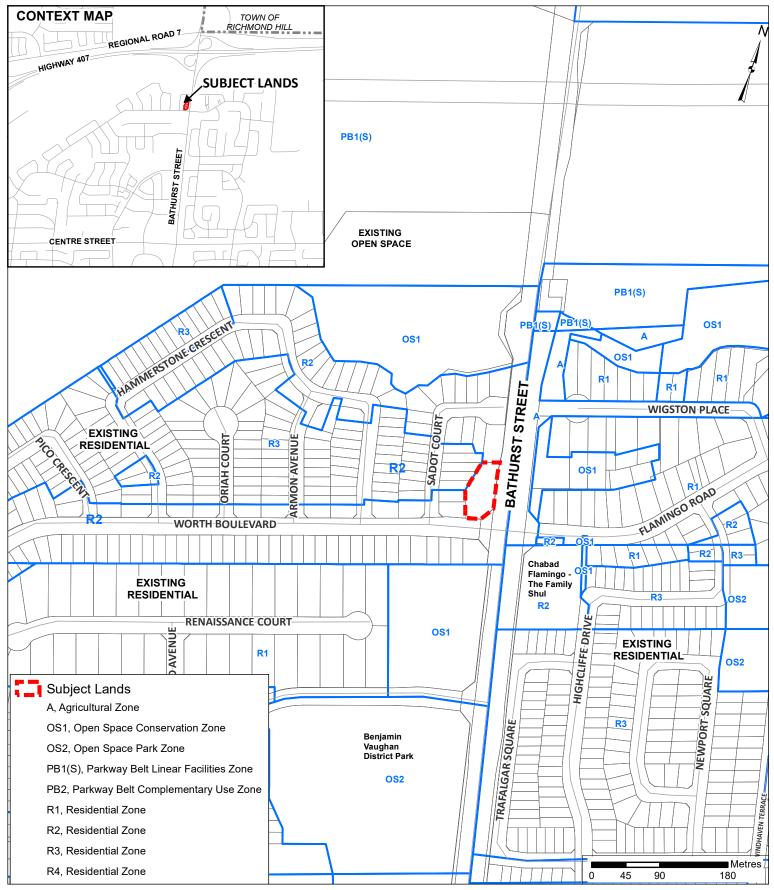

## ocation Map

LOCATION:

Part of Lot 9, Concession 2

APPLICANT:

Betovan Construction Ltd.

#### **Attachment**

Z.19.009

**RELATED FILE:** DA.19.052

DATE:

October 7, 2019