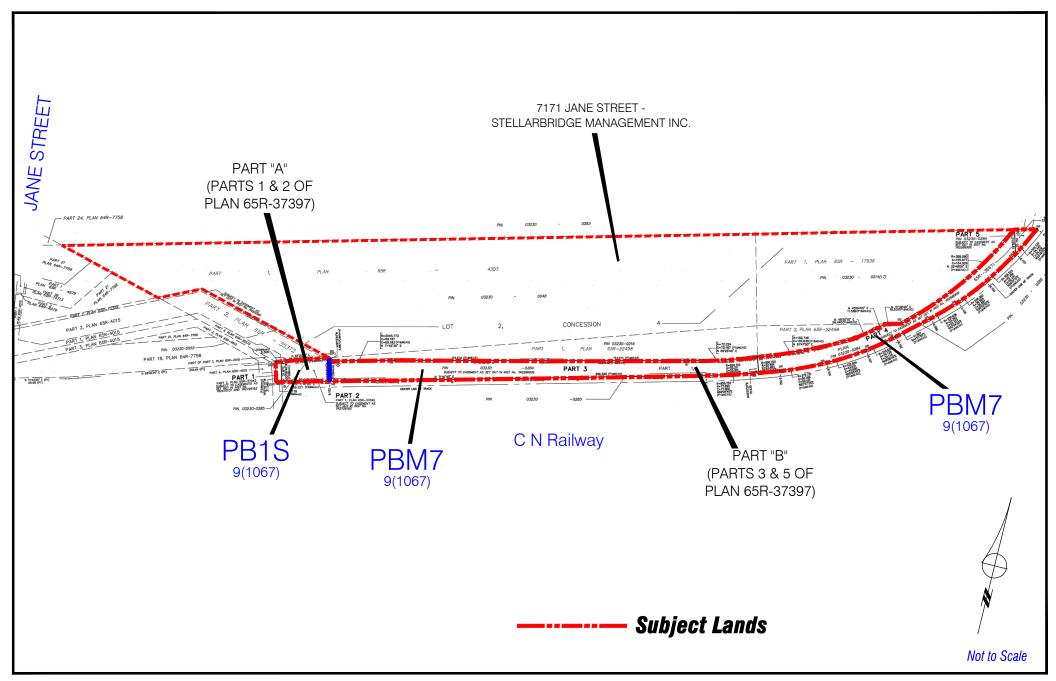

# **Proposed Zoning**

LOCATION: Parts 1, 2, 3, 4, 5, 65R-37397 Part of Lot 2, Concession 4

Attachment
FILE:
Z.16.034
DATE:

September 5, 2018

APPLICANT: Stellarbridge Management Inc.