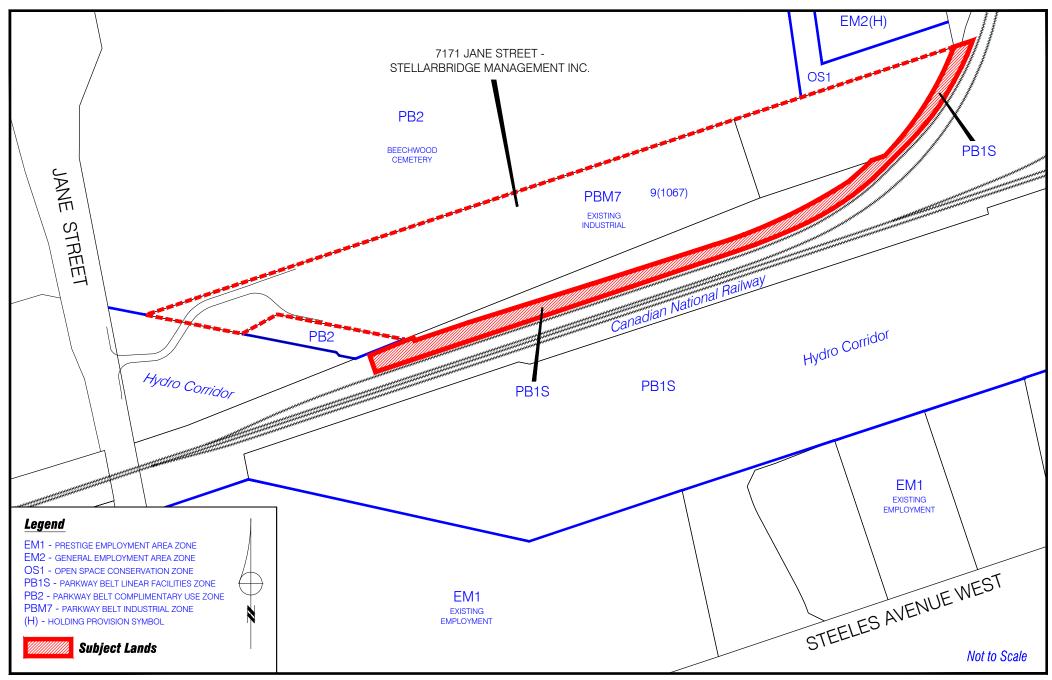

## **Location Map**

LOCATION:

Parts 1, 2, 3, 4, 5, 65R-36671 Part of Lot 2, Concession 4

APPLICANT: Stellarbridge Management Inc.

### Attachment

FILE: Z.16.034 DATE: September 5, 2018