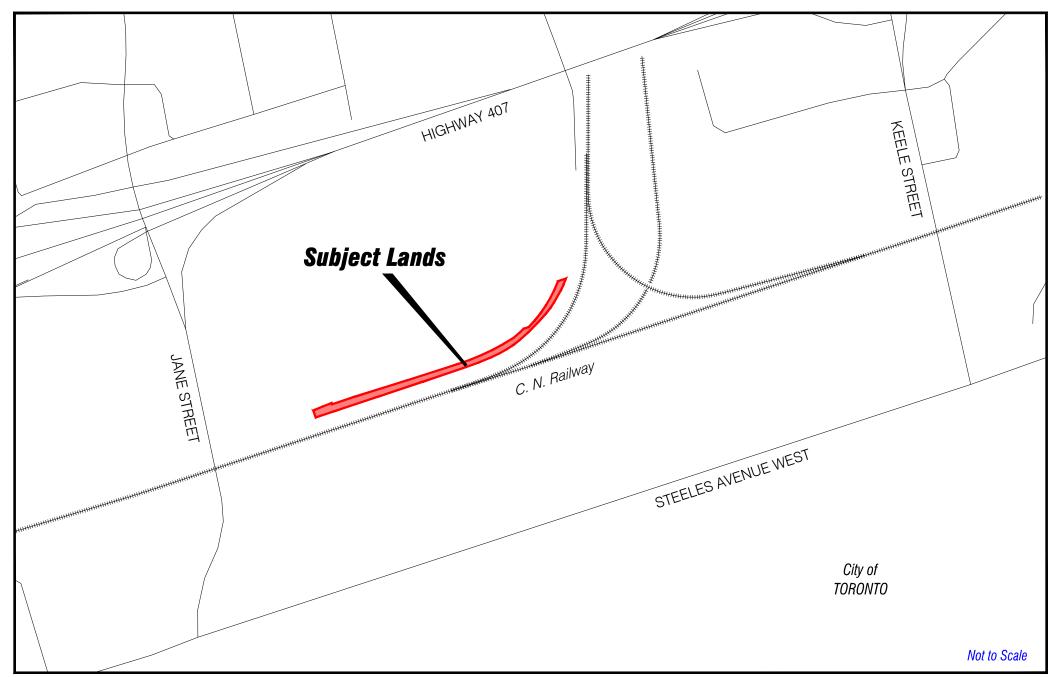

## **Context Location Map**

LOCATION:

Parts 1, 2, 3, 4, 5, 65R-37397 Part of Lot 2, Concession 4

APPLICANT: Stellarbridge Management Inc.

### **Attachment**

FILE: Z.16.034

DATE: September 5, 2018

 $N:\GIS\_ARCHIVE\Attachments\Z\z.16.034.dwg$ 