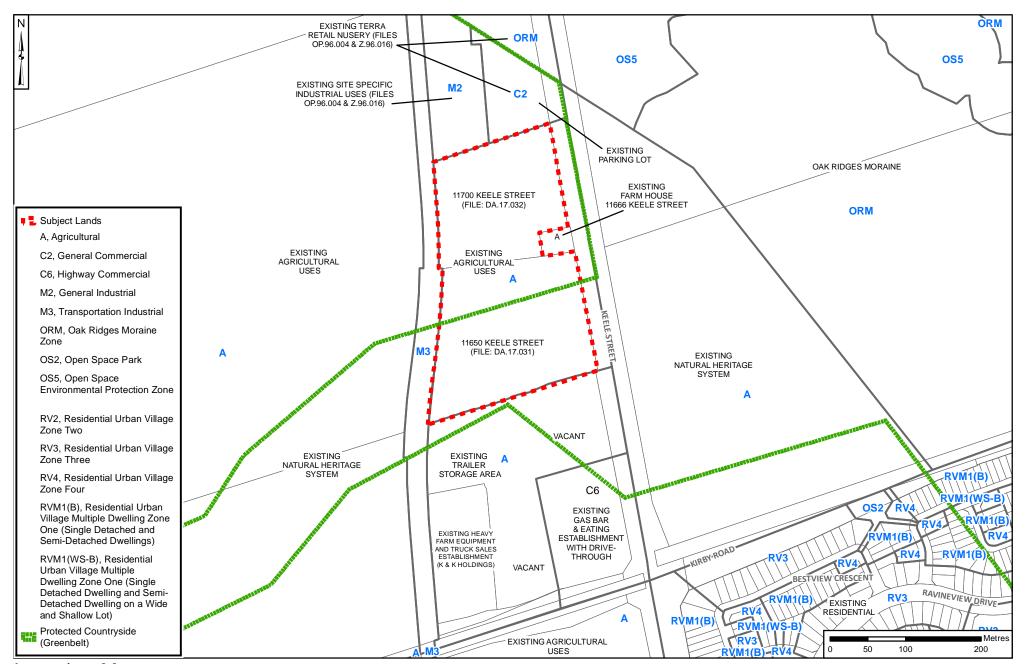

# Overall Site Plan and Proposed Zoning

### LOCATION:

Part Lots 31 & 32, Concession 4

#### APPLICANT:

Joseph Kreiner/Bren-Coll Holdings Inc.

### **Attachment**

**FILES:** Z.11.035, DA.17.031 & DA.17.032

DATE:

Site Plan - 11650 Keele Street (File: DA.17.031)

LOCATION:

Part of Lots 31 & 32, Concession 4

APPLICANT:

Joseph Kreiner/Bren-Coll Holdings Inc.