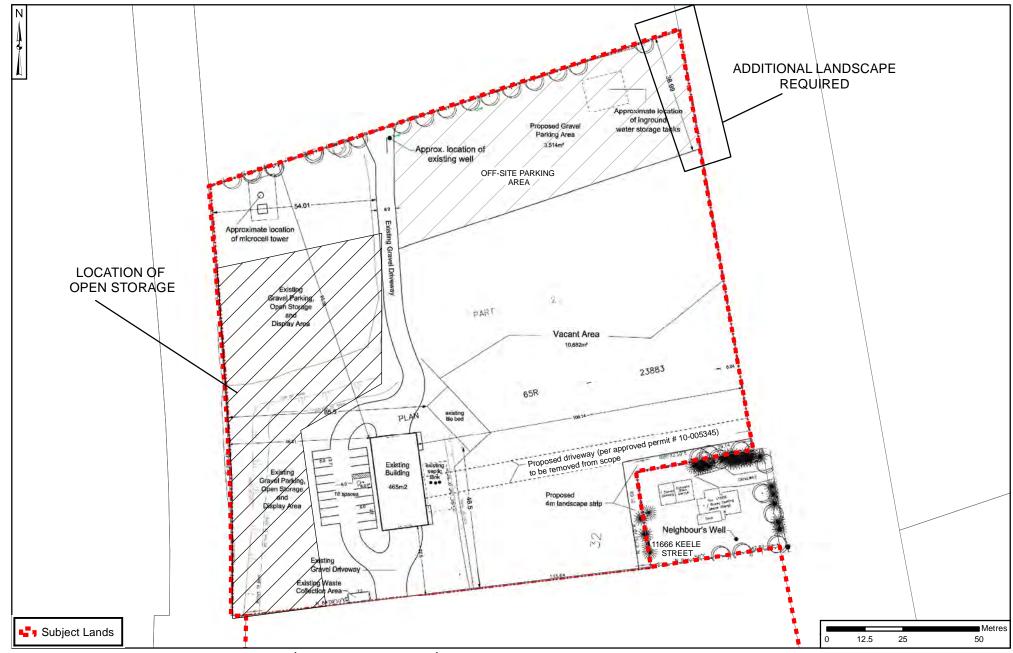

### **Attachment**

**FILES:** Z.11.035, DA.17.031 & DA.17.032

DATE:

Site Plan - 11650 Keele Street (File: DA.17.031)

LOCATION:

Part of Lots 31 & 32, Concession 4

APPLICANT:

Joseph Kreiner/Bren-Coll Holdings Inc.

### **Attachment**

Z.11.035, DA.17.031 & DA.17.032

DATE:

Site Plan - 11700 Keele Street (File: DA.17.032)