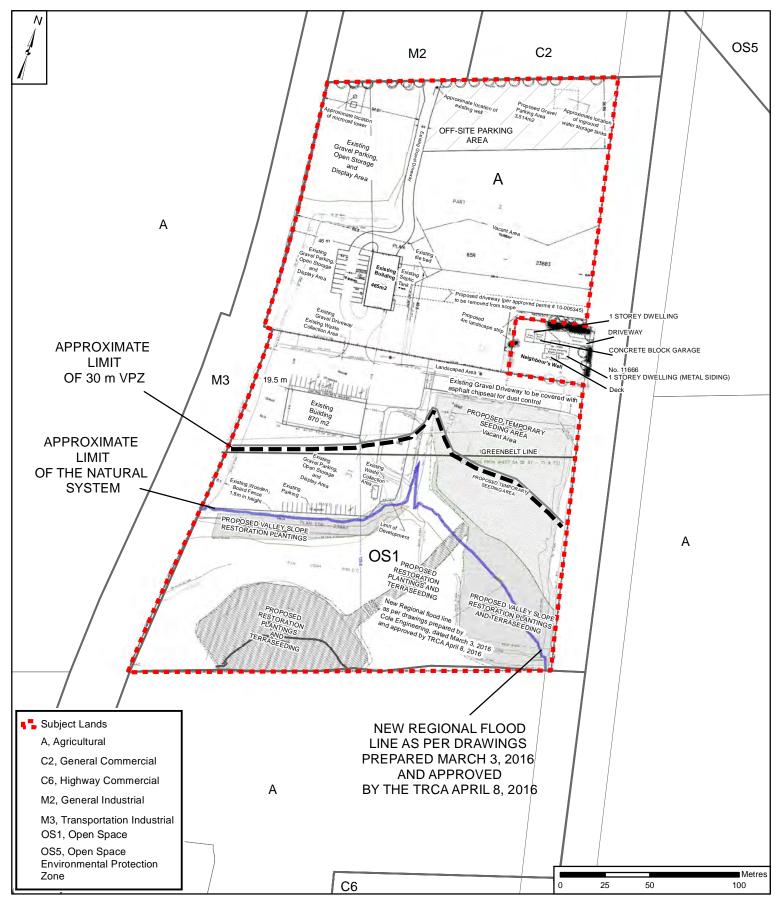

### **Attachment**

**FILES:** Z.11.035, DA.17.031 & DA.17.032

DATE:

Site Plan - 11650 Keele Street (File: DA.17.031)

LOCATION:

Part of Lots 31 & 32, Concession 4

APPLICANT:

Joseph Kreiner/Bren-Coll Holdings Inc.

### **Attachment**

Z.11.035, DA.17.031 & DA.17.032

DATE:

Site Plan - 11700 Keele Street (File: DA.17.032)

### LOCATION:

Part of Lots 31 & 32, Concession 4

### APPLICANT:

Joseph Kreiner/Bren-Coll Holdings Inc.

### **Attachment**

FILES: Z.11.035, DA.17.031 & DA.17.032

DATE: