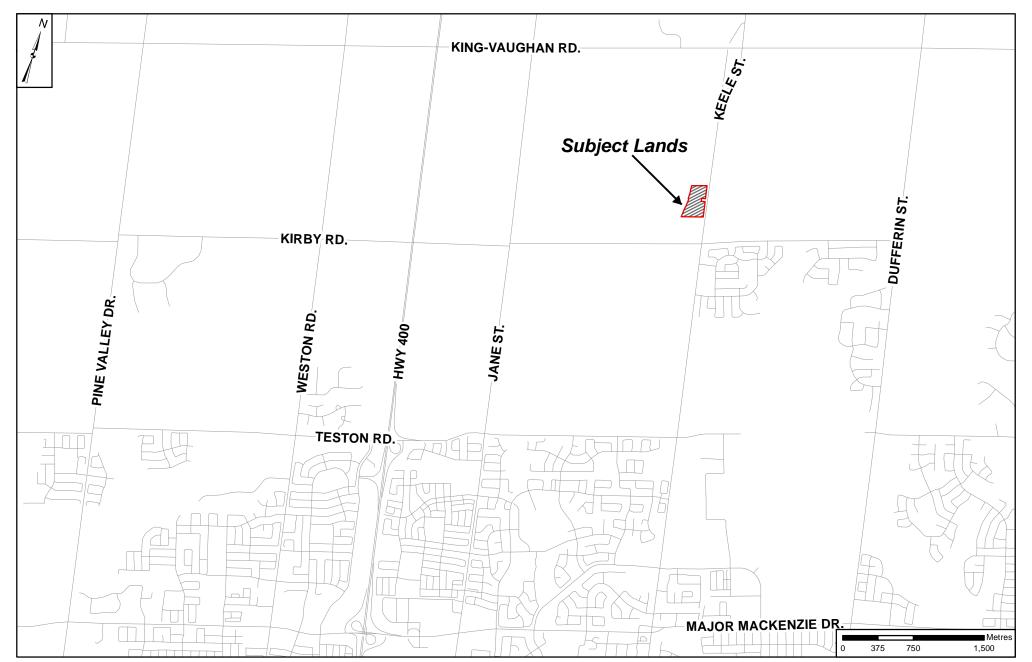

# **Context Location Map**

LOCATION:

Part of Lots 31 & 32, Concession 4

APPLICANT:

Joseph Kreiner/Bren-Coll Holdings Inc.

# **Attachment**

**FILES:** Z.11.035, DA.17.031 & DA.17.032

DATE:

### **Location Map**

#### LOCATION:

Part of Lots 31 & 32, Concession 4

#### **APPLICANT:**

Joseph Kreiner/Bren-Coll Holdings Inc.

### **Attachment**

**FILES:** Z.11.035, DA.17.031 & DA.17.032

DATE: