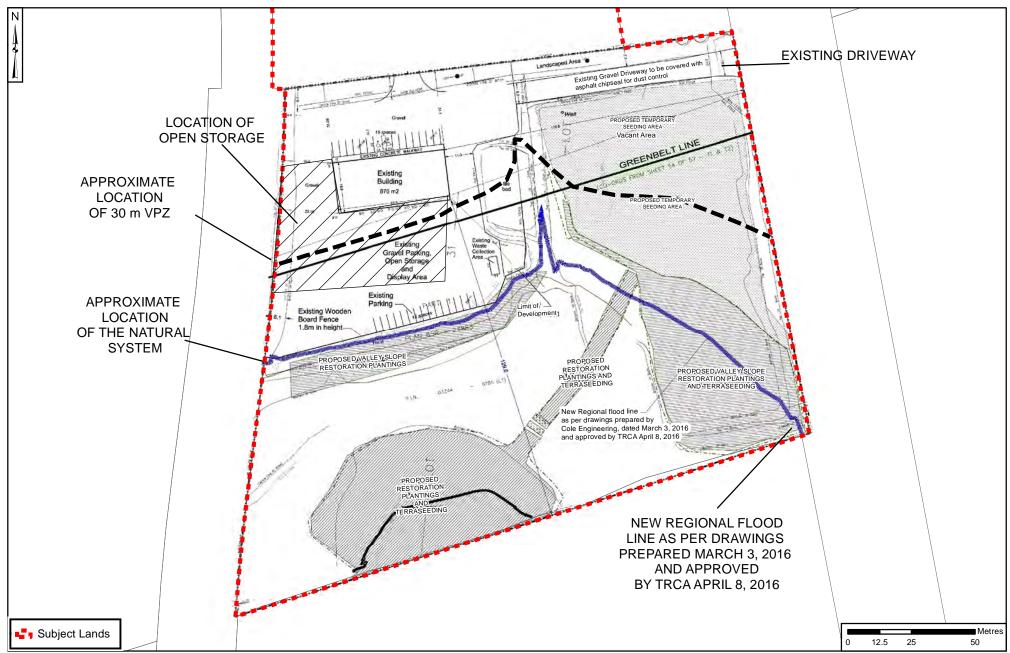

# Landscape Plan

LOCATION:

Part of Lots 31 & 32, Concession 4

APPLICANT:

Joseph Kreiner/Bren-Coll Holdings