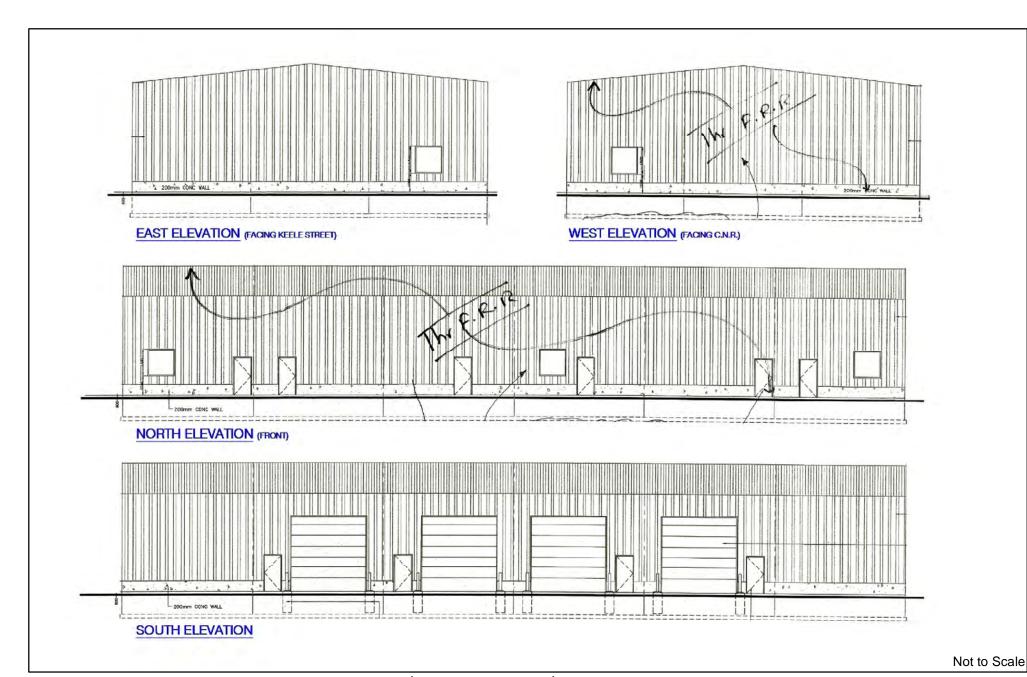

# **Attachment**

FILES: Z.11.035, DA.17.031 & DA.17.032

DATE:

Building Elevations - 11650 Keele Street (File: DA.17.031)

LOCATION:

Part of Lots 31 & 32, Concession 4

APPLICANT:

Joseph Kreiner/Bren-Coll Holdings Inc.

# **Attachment**

Z.11.035, DA.17.031 & DA.17.032

DATE:

Building Elevations - 11700 Keele Street (File: DA.17.032)