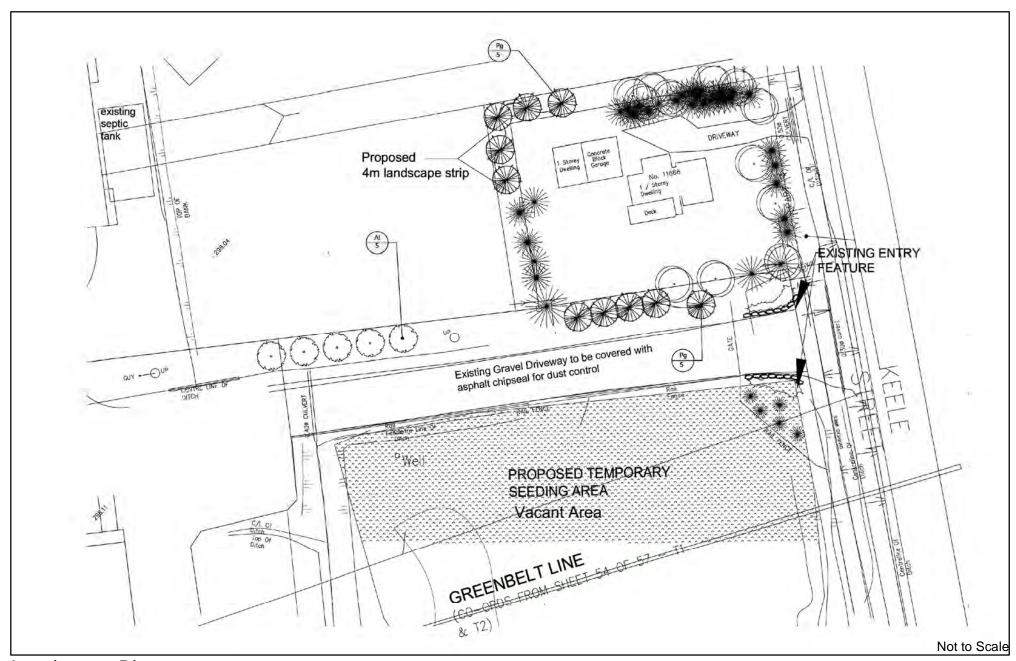

# Landscape Plan

LOCATION:

Part of Lots 31 & 32, Concession 4

APPLICANT:

Joseph Kreiner/Bren-Coll Holdings