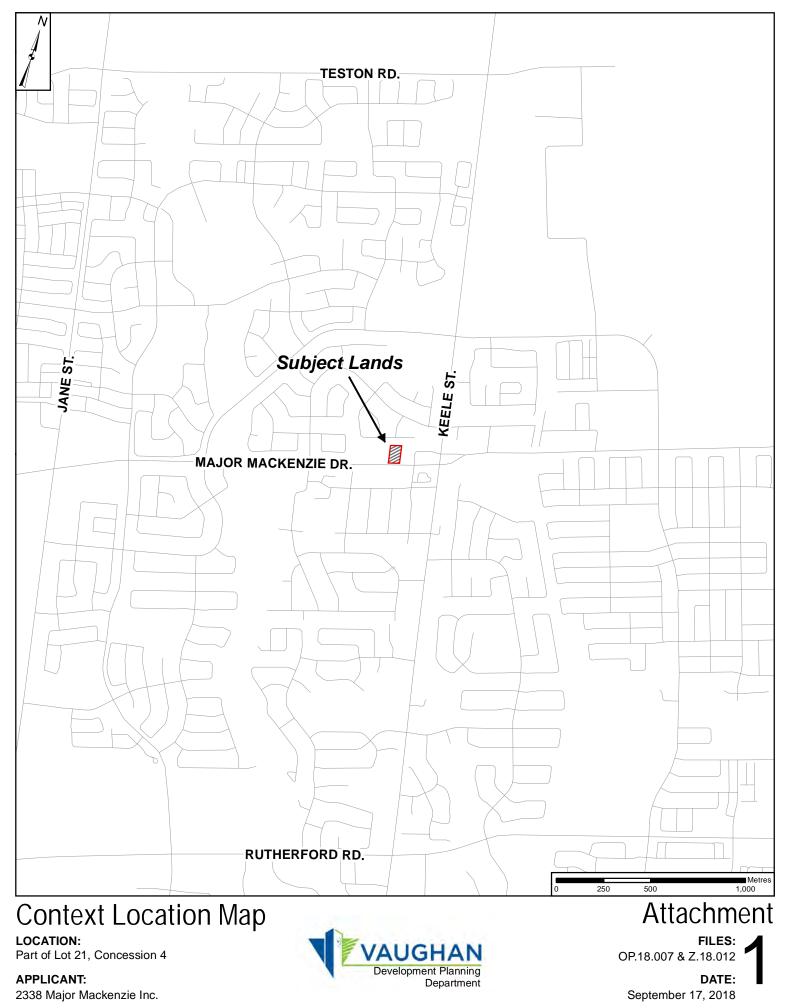

Document Path: N:\GIS\_Archive\Attachments\OP\OP.18.007\OP.18.007\_ContextLocationMap\_Revised.mxd

Department

2338 Major Mackenzie Inc.

September 17, 2018

Document Path: N:\GIS\_Archive\Attachments\OP\OP.18.007\OP.18.007\_SitePlan\_Revised.mxd