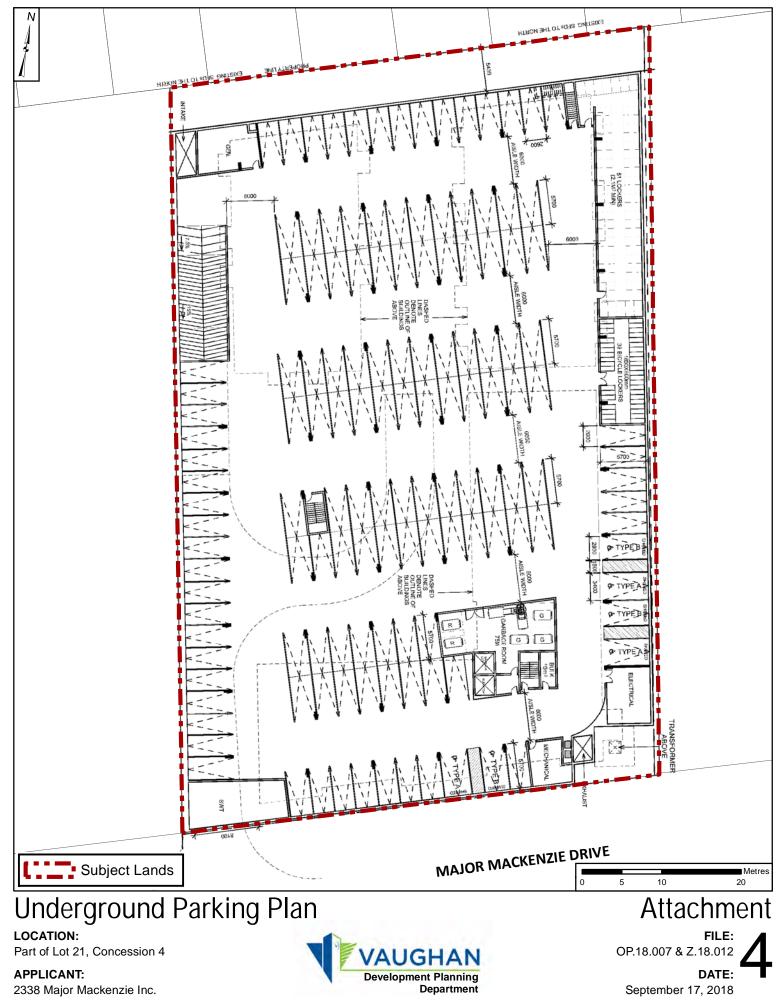

Document Path: N:\GIS\_Archive\Attachments\OP\OP.18.007\OP.18.007\_UndergroundGaragePlan\_Revised.mxd

Document Path: N:\GIS\_Archive\Attachments\OP\OP.18.007\OP.18.007\_LandscapePlan\_Revised.mxd

Document Path: N:\GIS\_Archive\Attachments\OP\OP.18.007\OP.18.007\_ElevationPlanRevised7.mxd