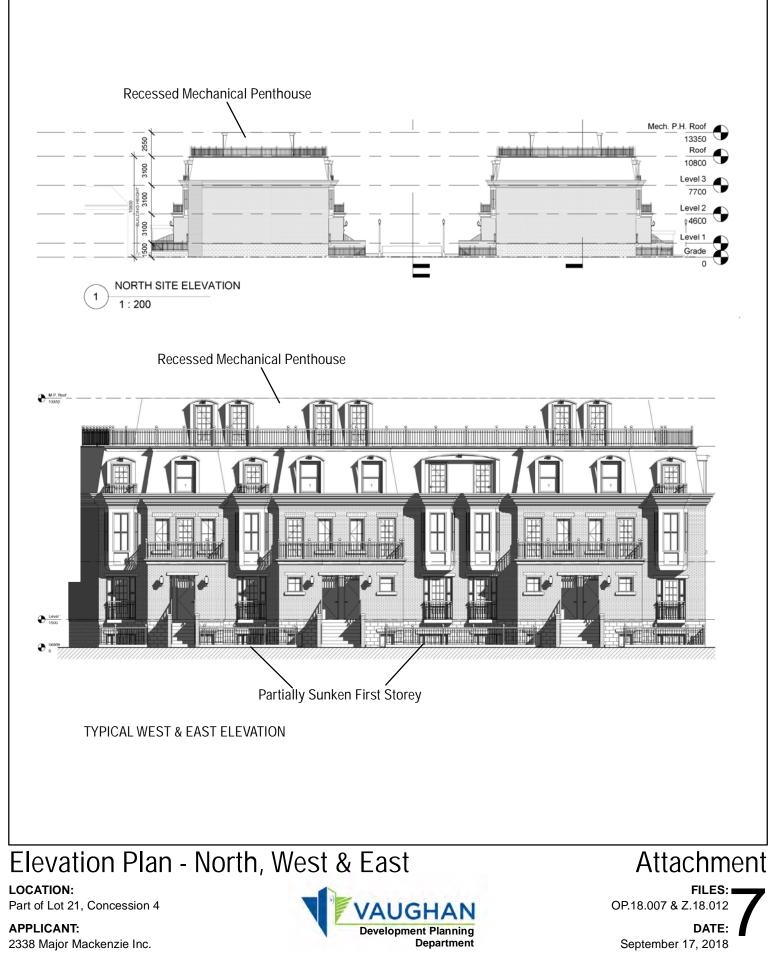

Document Path: N:\GIS\_Archive\Attachments\OP\OP.18.007\OP.18.007\_UndergroundGaragePlan\_Revised.mxd

Document Path: N:\GIS\_Archive\Attachments\OP\OP.18.007\OP.18.007\_LandscapePlan\_Revised.mxd

Document Path: N:\GIS\_Archive\Attachments\OP\OP.18.007\OP.18.007\_ElevationPlanRevised7.mxd