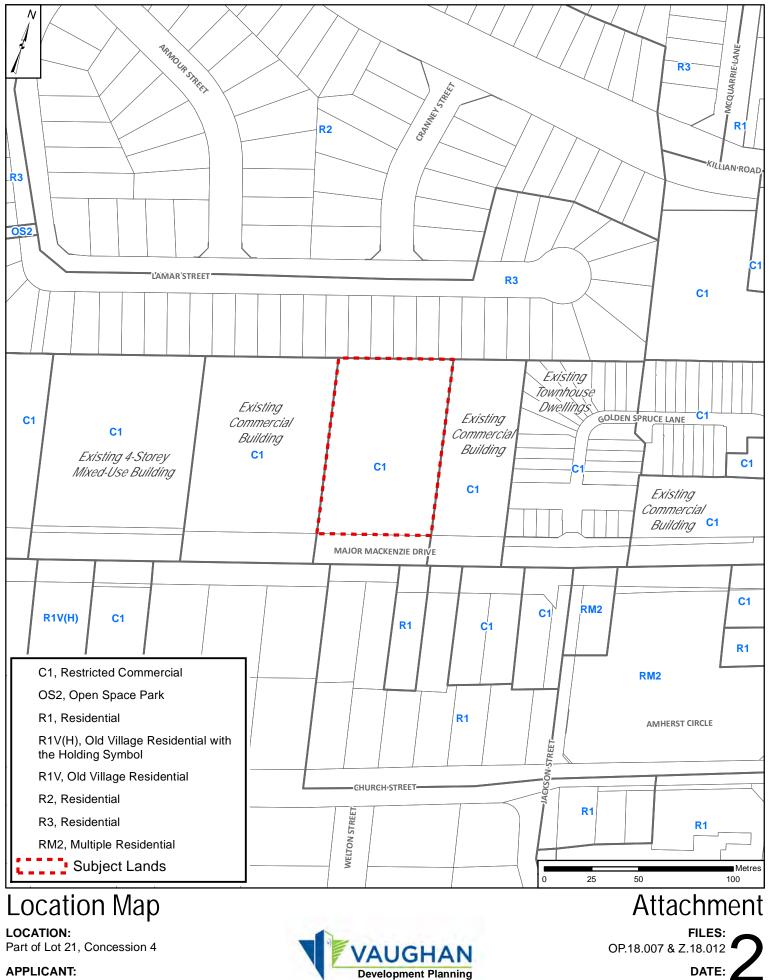

Document Path: N:\GIS\_Archive\Attachments\OP\OP.18.007\OP.18.007\_ContextLocationMap\_Revised.mxd

Department

2338 Major Mackenzie Inc.

September 17, 2018

Document Path: N:\GIS\_Archive\Attachments\OP\OP.18.007\OP.18.007\_SitePlan\_Revised.mxd