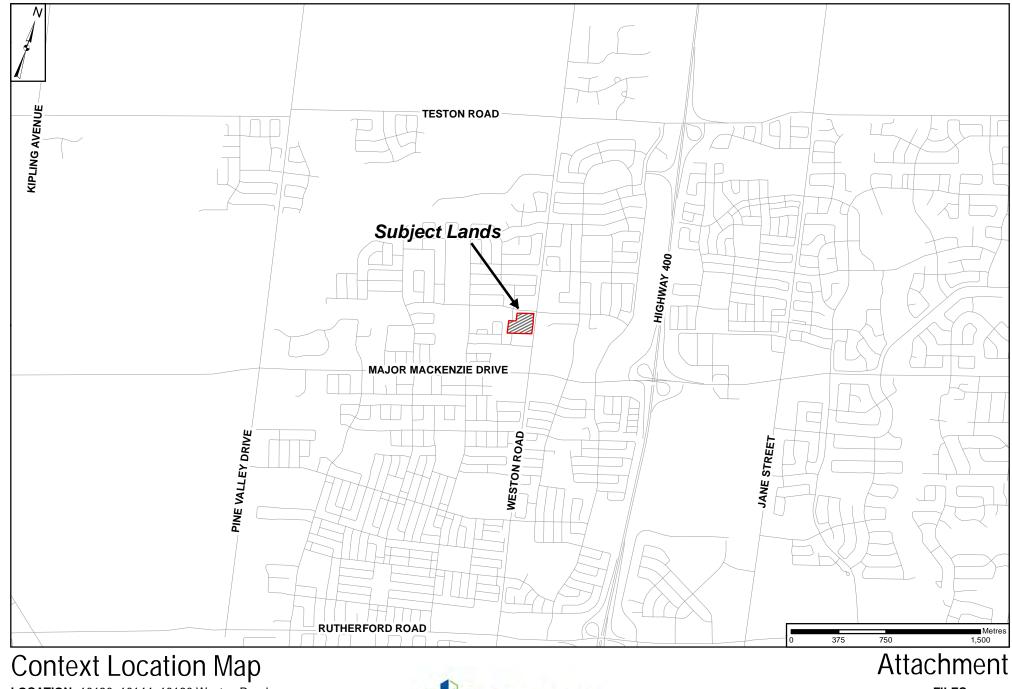

## LOCATION: 10130, 10144, 10160 Weston Road Part of Lot 21, Concession 6

Document Path: N:\GIS\_Archive\Attachments\Z\Z.16.018\_19T-16V003\Z.16.018\_19T-16V003\_1\_ContextLocationMap.mxd

APPLICANT:

FILES: Z.16.018, 19T-16V003 DATE: September 17, 2018