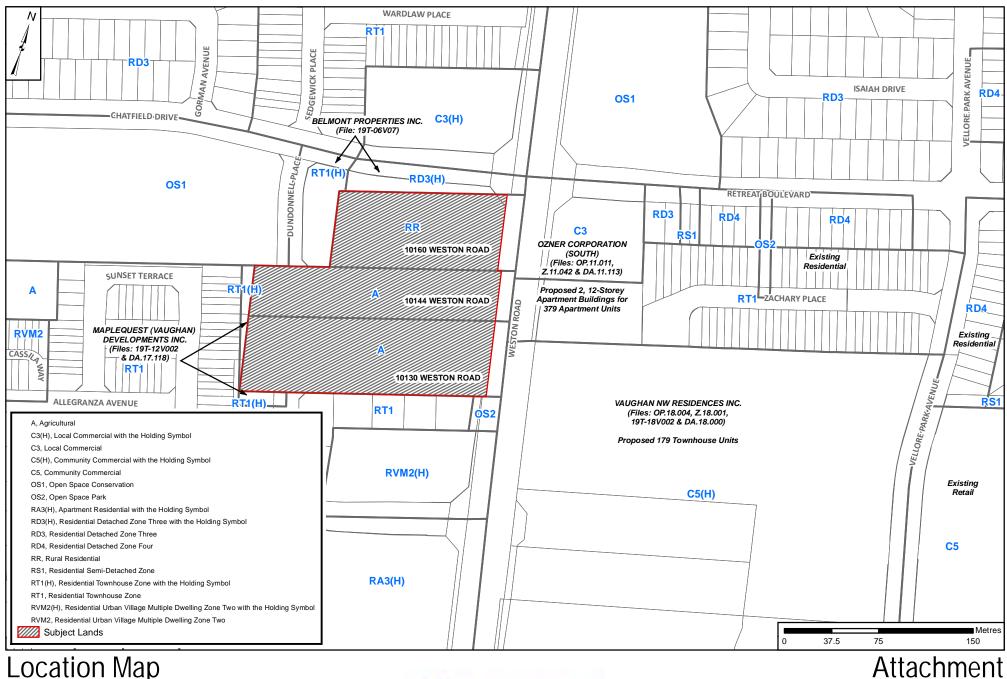

## Location Map

LOCATION: 10130, 10144, 10160 Weston Road Part of Lot 21, Concession 6

APPLICANT: Celvin Estates Inc.

FILES: Z.16.018, 19T-16V003 DATE: September 17, 2018

**APPLICANT:** 

Celvin Estates Inc.