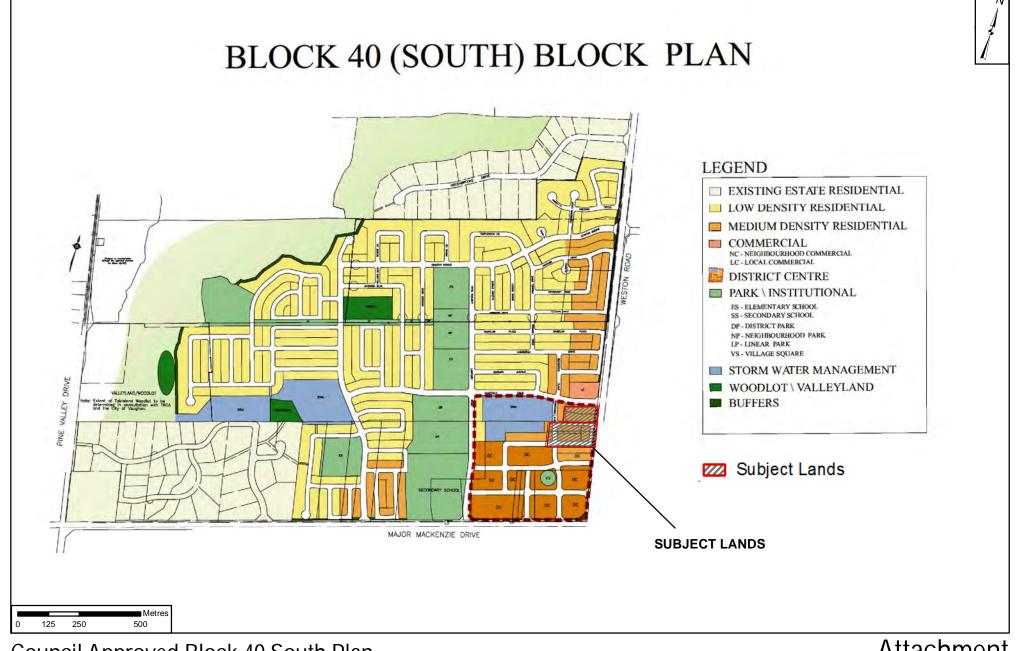

## Council Approved Block 40 South Plan

LOCATION: 10130, 10144, 10160 Weston Road Part of Lot 21, Concession 6

APPLICANT:

Celvin Estates Inc.

Attachment

Z.16.018, 19T-16V003

September 17, 2018

FILES: