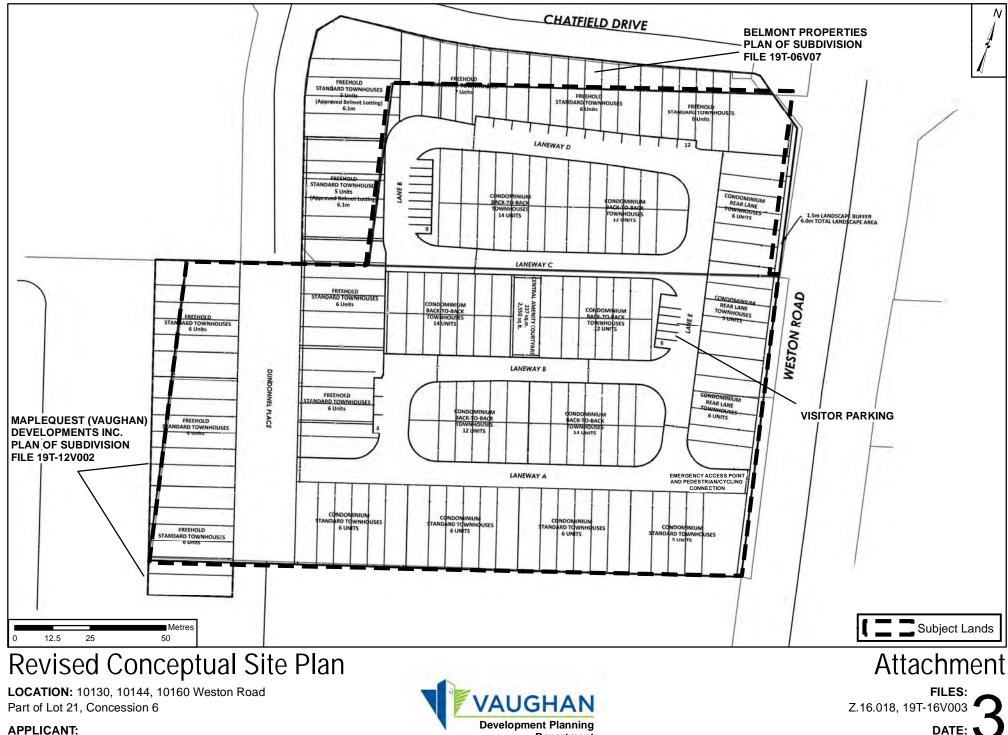

## Council Approved Block 40 South Plan

LOCATION: 10130, 10144, 10160 Weston Road Part of Lot 21, Concession 6

APPLICANT:

Celvin Estates Inc.

Attachment

Z.16.018, 19T-16V003

September 17, 2018

FILES:

DATE:

Department