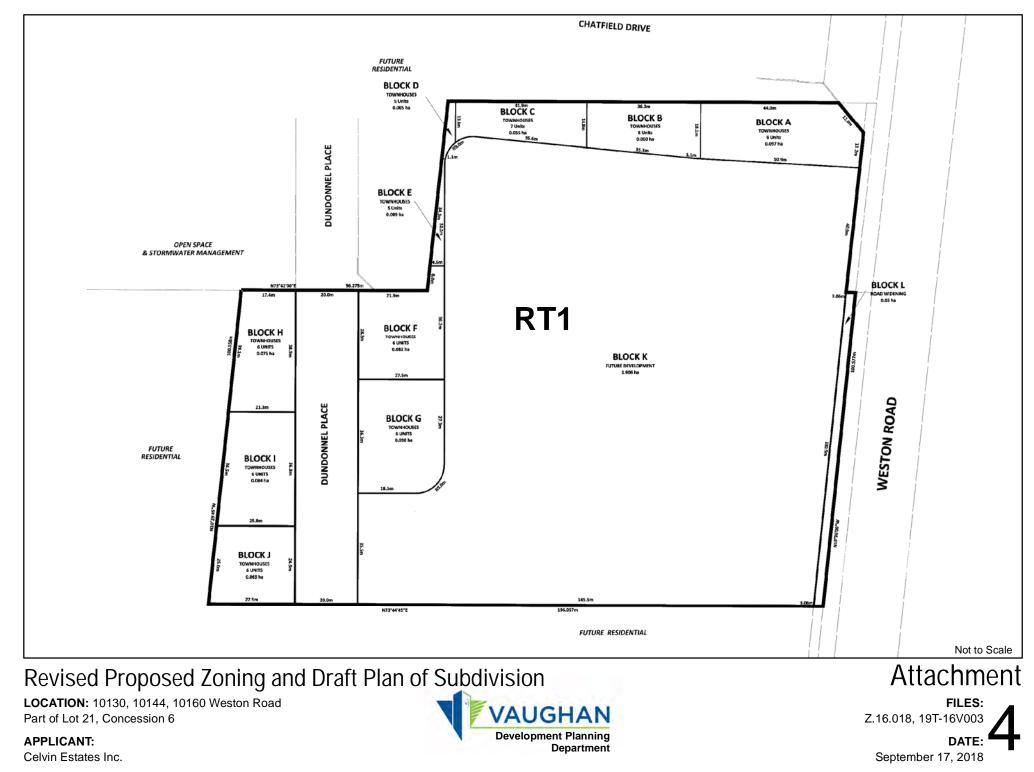

## LOCATION: 10130, 10144, 10160 Weston Road Part of Lot 21, Concession 6

Document Path: N:\GIS\_Archive\Attachments\Z\Z.16.018\_19T-16V003\Z.16.018\_19T-16V003\_1\_ContextLocationMap.mxd

APPLICANT:



FILES: Z.16.018, 19T-16V003 DATE: September 17, 2018





## Location Map

LOCATION: 10130, 10144, 10160 Weston Road Part of Lot 21, Concession 6

APPLICANT: Celvin Estates Inc.



FILES: Z.16.018, 19T-16V003 DATE: September 17, 2018



**APPLICANT:** 

Celvin Estates Inc.

September 17, 2018







APPLICANT: Celvin Estates Inc.

Document Path: N:\GIS\_Archive\Attachments\Z\Z.16.018\_19T-16V003\Z.16.018\_19T-16V003\_5\_Elevations.mxd



DATE: September 17, 2018



## Council Approved Block 40 South Plan

LOCATION: 10130, 10144, 10160 Weston Road Part of Lot 21, Concession 6

APPLICANT:

Celvin Estates Inc.





Attachment

Z.16.018, 19T-16V003

September 17, 2018

FILES:

DATE:



Department

## APPLICANT:

Celvin Estates Inc.

DATE:

September 17, 2018