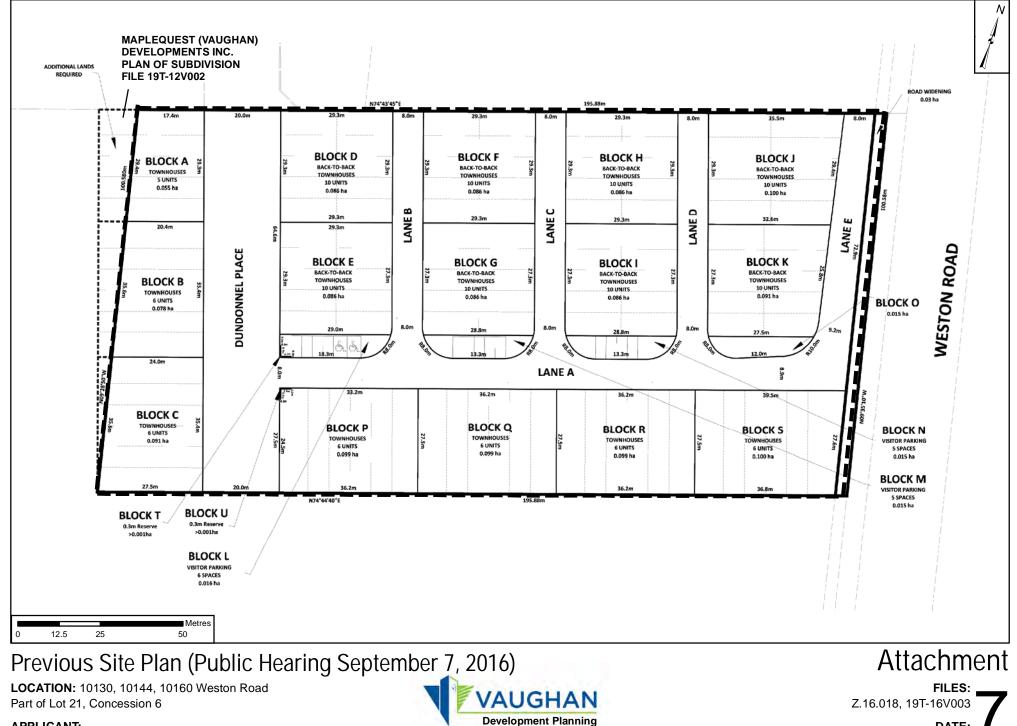

GIS\_Archive\Attachments\Z\Z.16.018\_19T-16V003\Z.16.018\_19T-16V003\_1\_ContextLocationMap.mxd

APPLICANT:



FILES: Z.16.018, 19T-16V003 DATE: September 17, 2018





## Location Map

LOCATION: 10130, 10144, 10160 Weston Road Part of Lot 21, Concession 6

APPLICANT: Celvin Estates Inc.



FILES: Z.16.018, 19T-16V003 DATE: September 17, 2018



**APPLICANT:** 

Celvin Estates Inc.

September 17, 2018







APPLICANT: Celvin Estates Inc.

Document Path: N:\GIS\_Archive\Attachments\Z\Z.16.018\_19T-16V003\Z.16.018\_19T-16V003\_5\_Elevations.mxd



DATE: September 17, 2018



## Council Approved Block 40 South Plan

LOCATION: 10130, 10144, 10160 Weston Road Part of Lot 21, Concession 6

APPLICANT:

Celvin Estates Inc.





Attachment

Z.16.018, 19T-16V003

September 17, 2018

FILES:

DATE:



Department

## APPLICANT:

Celvin Estates Inc.

DATE:

September 17, 2018