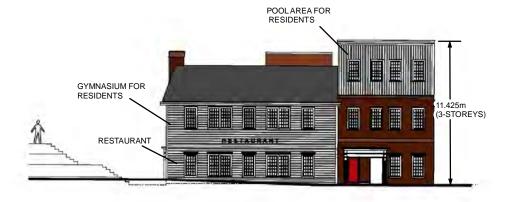

## Elevation Plan (89 Nashville Road)

89 + 99 Nashville Road & 10515 Regional Road 27 Part of Lot 24, Concession 8

APPLICANT:

Highview Building Corp Inc.

FILES: OP.16.009, Z.16.036, 19T-18V006

**RELATED FILE:** DA.18.028 DATE:

September 17, 2018

NORTH ELEVATION (FACING NASHVILLE ROAD)

WEST ELEVATION

**EAST ELEVATION** 

**SOUTH ELEVATION** 

Not to Scale