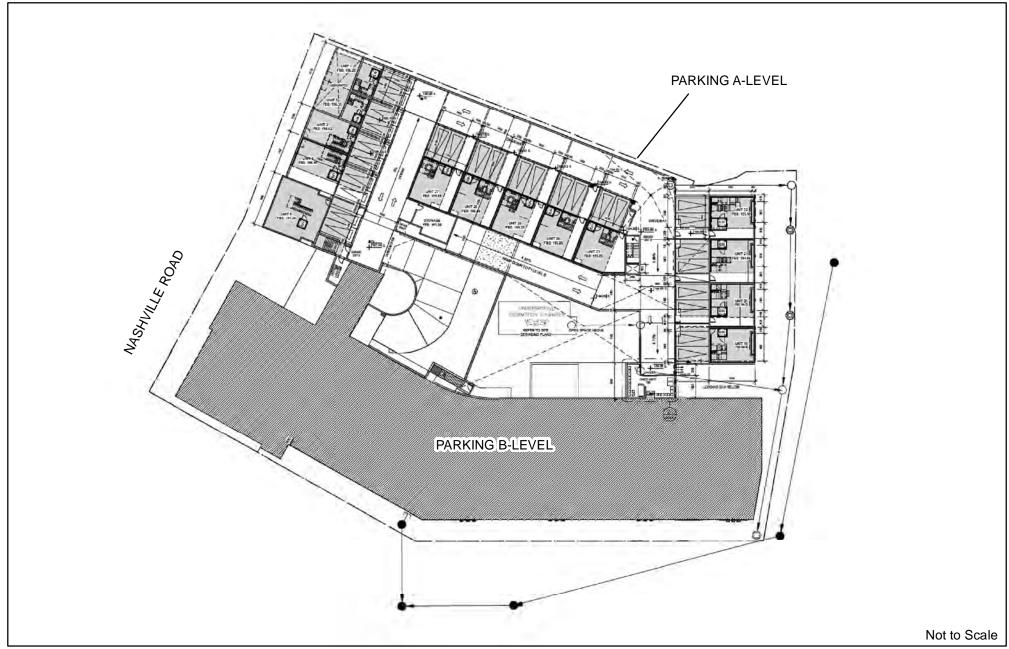

# Underground Parking (A-Level)

89 + 99 Nashville Road & 10515 Regional Road 27 Part of Lot 24, Concession 8

### APPLICANT:

Highview Building Corp Inc.

FILES:

OP.16.009, Z.16.036, 19T-18V006

RELATED FILE:
DA.18.028
DATE:

September 17, 2018