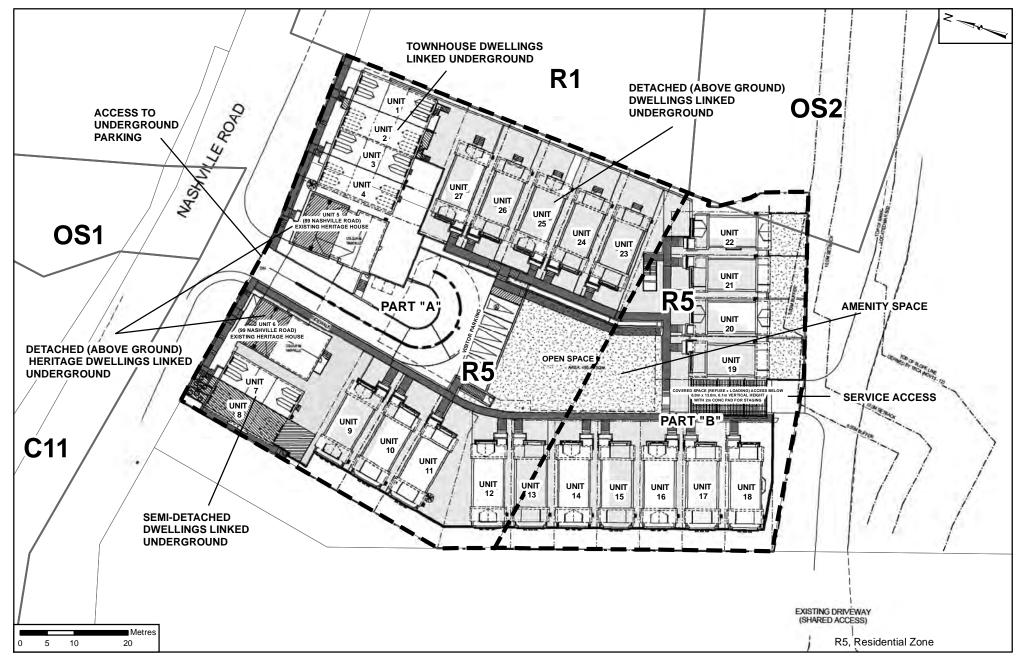

# Proposed Zoning and Site Plan

89 + 99 Nashville Road & 10515 Regional Road 27 Part of Lot 24, Concession 8

### APPLICANT:

Highview Building Corp Inc.

### **Attachment**

OP.16.009, Z.16.036, 19T-18V006

DA.18.028

September 17, 2018

tember 17, 2018 Printed on: 8/1/2018