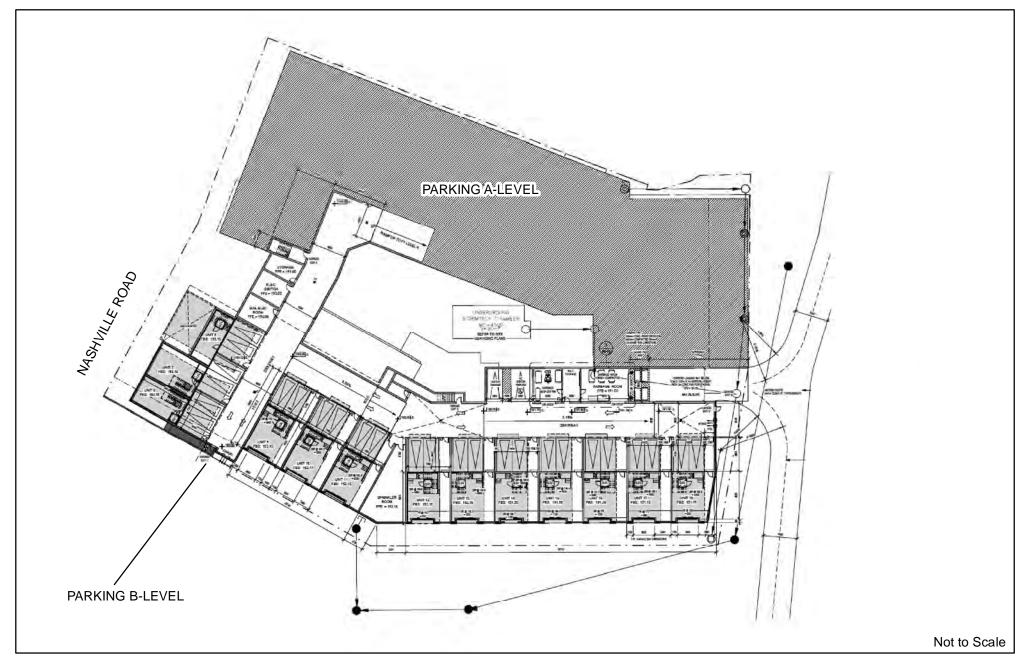

# Underground Parking (B-Level)

89 + 99 Nashville Road & 10515 Regional Road 27 Part of Lot 24, Concession 8

### APPLICANT:

Highview Building Corp Inc.

FILES: OP.16.009, Z.16.036, 19T-18V006 RELATED FILE:

DA.18.028 **DATE**:

September 17, 2018

NORTH ELEVATION (FACING NASHVILLE ROAD)

**EAST ELEVATION** 

WEST ELEVATION