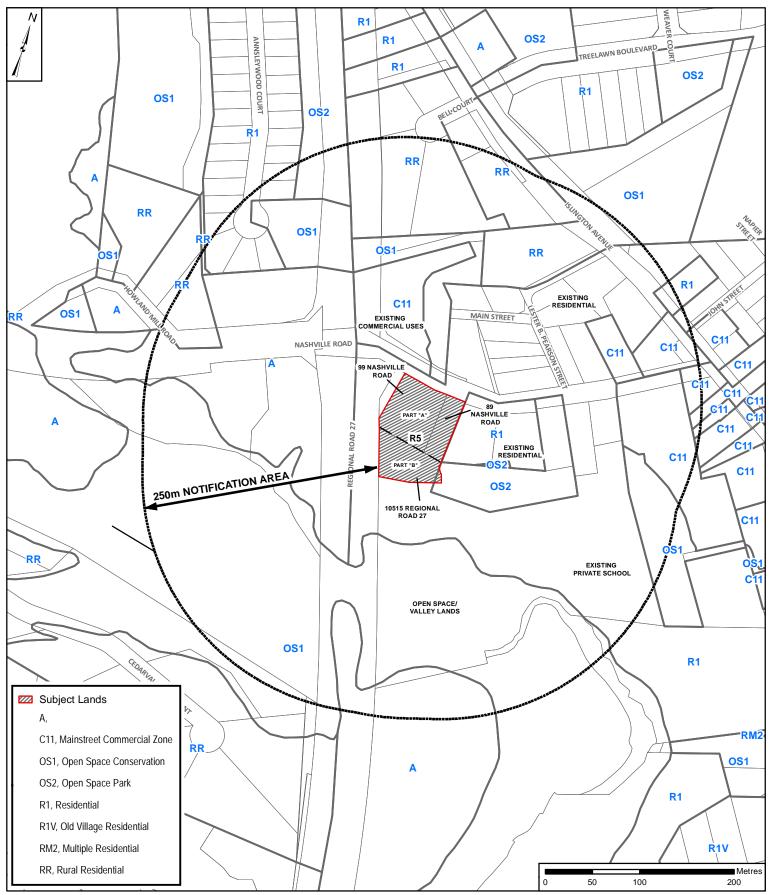

## ocation Map / Notification Area

89 + 99 Nashville Road & 10515 Regional Road 27 Part of Lot 24, Concession 8

APPLICANT:

Highview Building Corp Inc.

## **Attachment**

OP.16.009, Z.16.036, 19T-18V006

**RELATED FILE:** DA.18.028 DATE:

Draft Plan of Subdivision (File: 19T-18V006)

LOCATION:

89 + 99 Nashville Road & 10515 Regional Road 27 Part of Lot 24, Concession 8