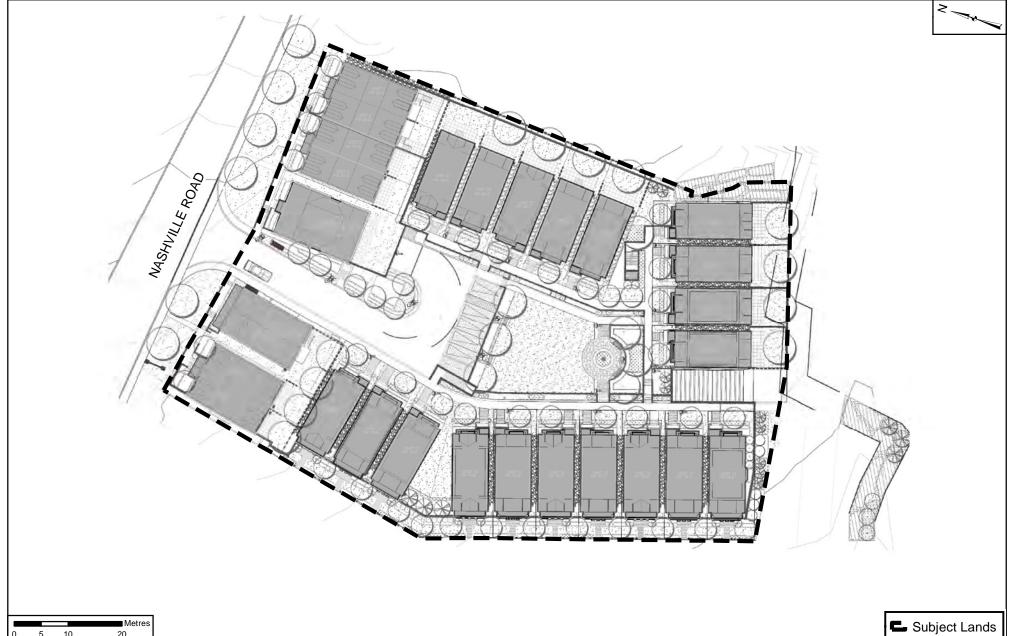

# Proposed Zoning and Site Plan

89 + 99 Nashville Road & 10515 Regional Road 27 Part of Lot 24, Concession 8

## Landscape Plan

89 + 99 Nashville Road & 10515 Regional Road 27 Part of Lot 24, Concession 8

### APPLICANT:

Highview Building Corp Inc.

### Subject Lands