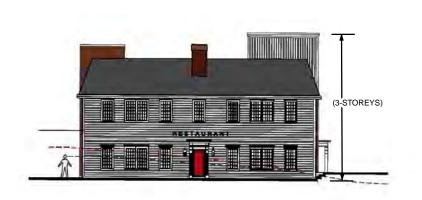

## Elevation Plan (89 Nashville Road)

89 + 99 Nashville Road & 10515 Regional Road 27 Part of Lot 24, Concession 8

APPLICANT:

Highview Building Corp Inc.

FILES: OP.16.009, Z.16.036, 19T-18V006

**RELATED FILE:** DA.18.028 DATE:

September 17, 2018

NORTH ELEVATION (FACING NASHVILLE ROAD)

WEST ELEVATION

**EAST ELEVATION** 

**SOUTH ELEVATION** 

Not to Scale