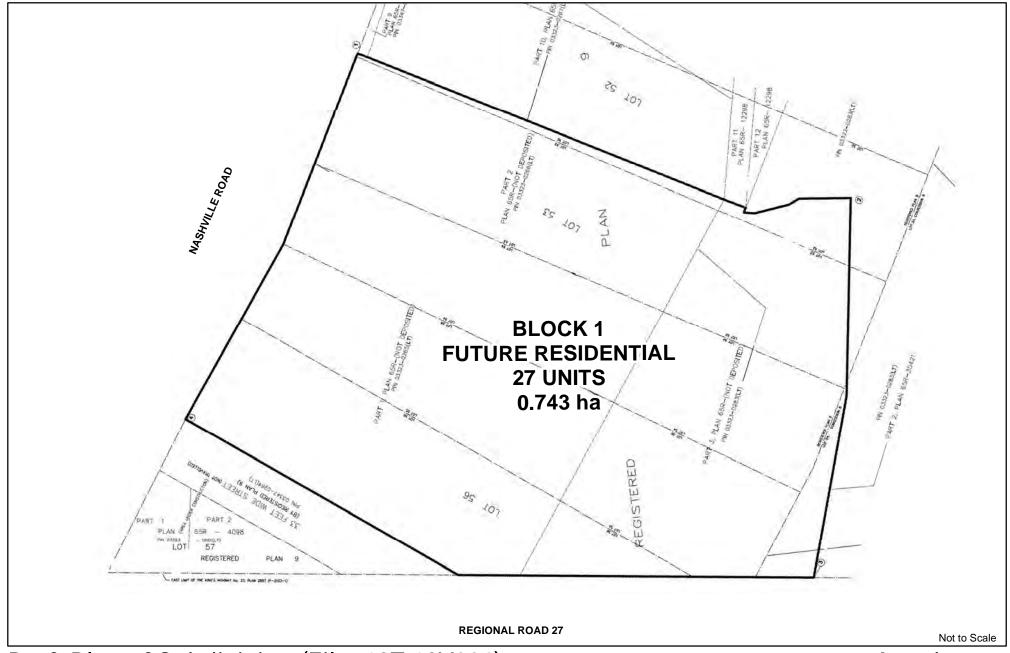

## **Attachment**

OP.16.009, Z.16.036, 19T-18V006

**RELATED FILE:** DA.18.028 DATE:

Draft Plan of Subdivision (File: 19T-18V006)

LOCATION:

89 + 99 Nashville Road & 10515 Regional Road 27 Part of Lot 24, Concession 8

### APPLICANT:

Highview Building Corp Inc.

### **Attachment**

OP.16.009, Z.16.036, 19T-18V006

DA.18.028
DATE:

September 17, 2018