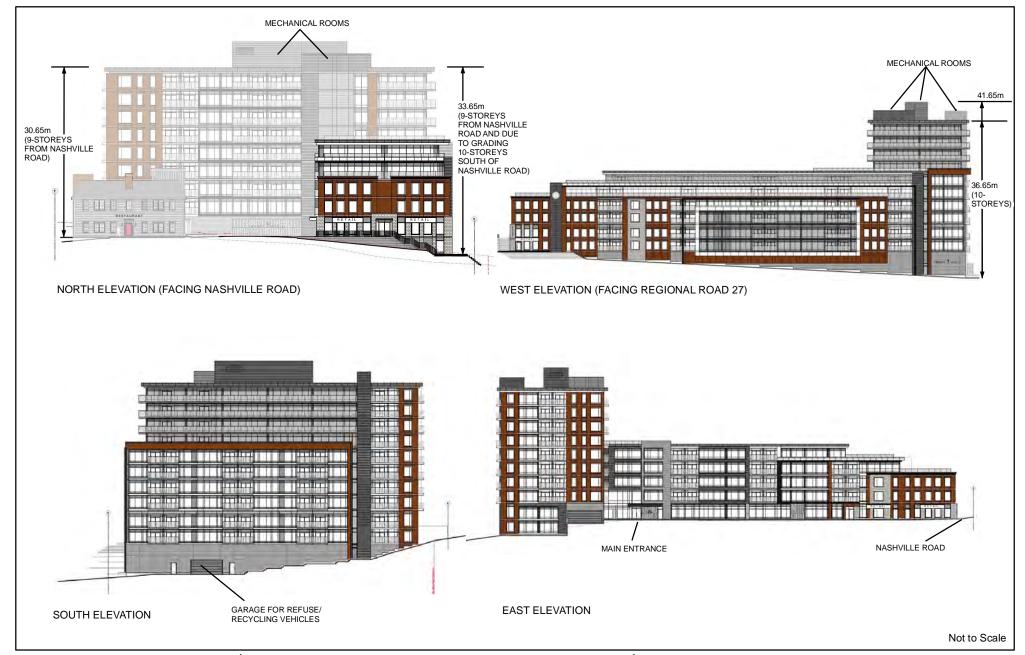

### APPLICANT:

Highview Building Corp Inc.

FILES: OP.16.009, Z.16.036, 19T-18V006 RELATED FILE:

DA.18.028 **DATE**:

September 17, 2018

NORTH ELEVATION (FACING NASHVILLE ROAD)

**EAST ELEVATION** 

WEST ELEVATION

SOUTH ELEVATION

Not to Scale

## Elevation Plan (89 Nashville Road)

89 + 99 Nashville Road & 10515 Regional Road 27 Part of Lot 24, Concession 8

APPLICANT:

Highview Building Corp Inc.

FILES: OP.16.009, Z.16.036, 19T-18V006

**RELATED FILE:** DA.18.028 DATE: