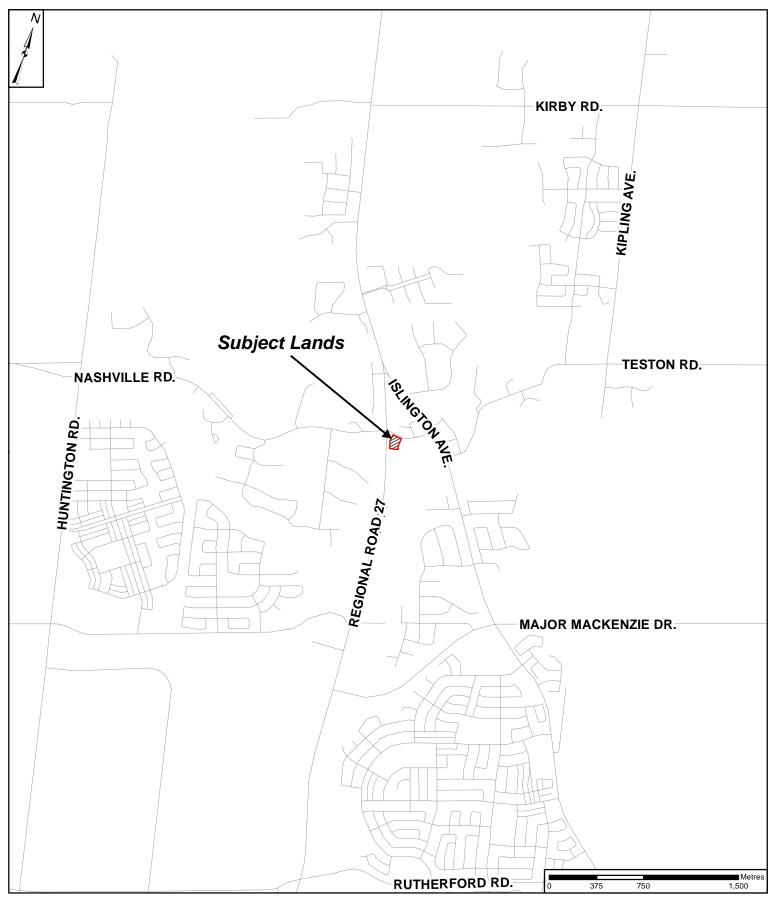

## **Context Location Map**

LOCATION:

89 + 99 Nashville Road & 10515 Regional Road 27 Part of Lot 24, Concession 8

APPLICANT:

Highview Building Corp Inc.

## Attachment

FILES:
OP.16.009, Z.16.036, 19T-18V006
RELATED FILE:
DA 18 028

DA.18.028 **DATE**: