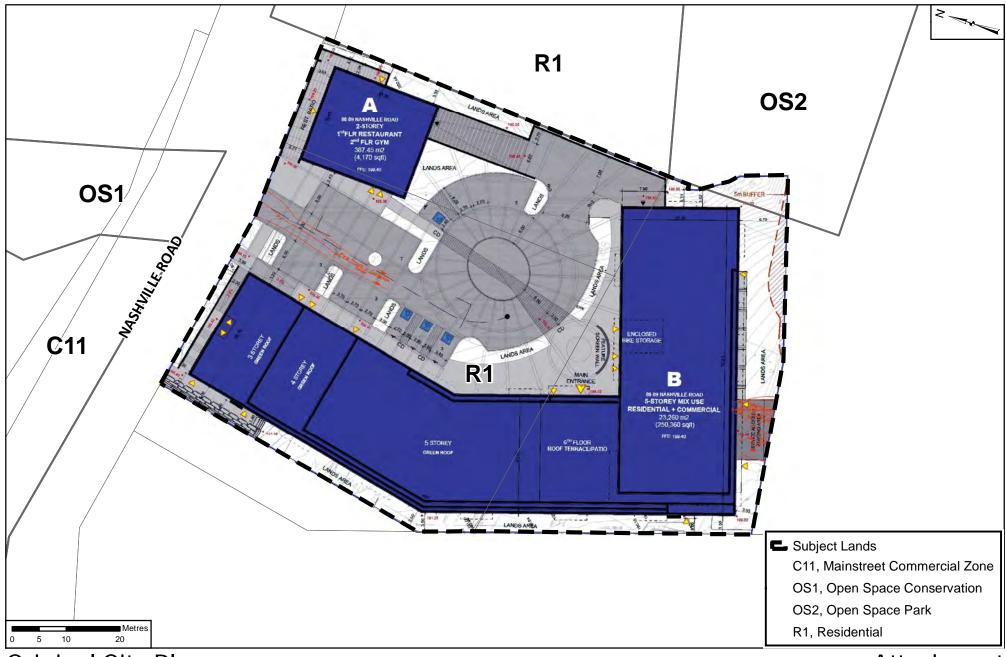

# Proposed Zoning and Site Plan

89 + 99 Nashville Road & 10515 Regional Road 27 Part of Lot 24, Concession 8

### APPLICANT:

Highview Building Corp Inc.

### **Attachment**

OP.16.009, Z.16.036, 19T-18V006

DA.18.028

September 17, 2018

tember 17, 2018 Printed on: 8/1/2018