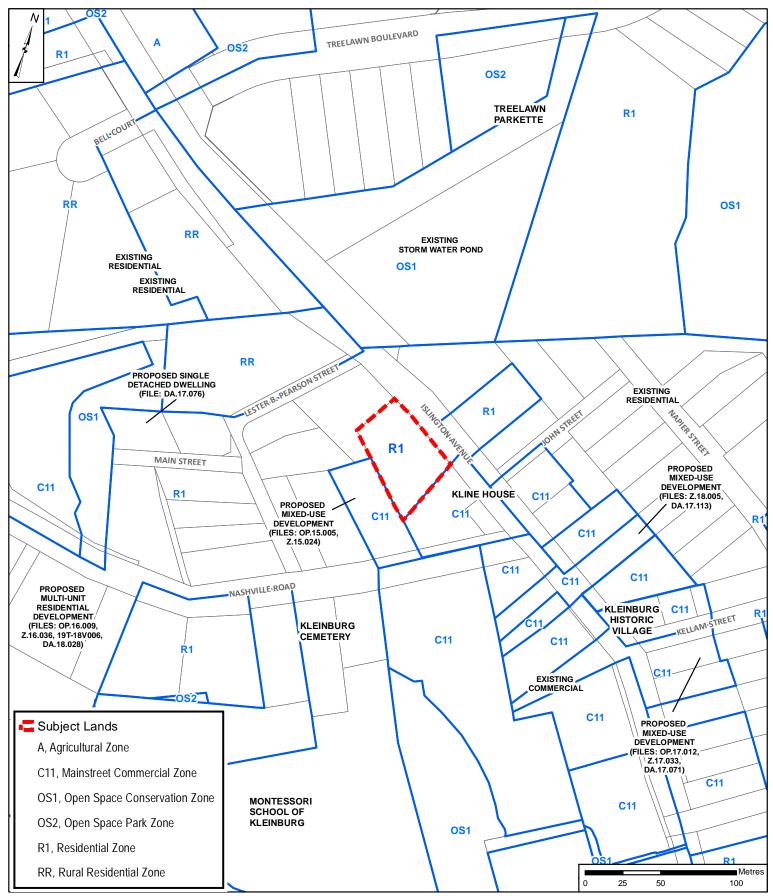

## **Attachment**

FILES:
OP.18.021, Z.17.018
RELATED FILE:
DA.17.042

**DATE:** 4 January 22, 2019

Printed on: 11/20/2018

Site Plan and Proposed Zoning

LOCATION:

Part Lot 24, Concession 8

**APPLICANT:** 

Portside Developments (Kleinburg) Inc.

# **Attachment**

FILES:
OP.18.021, Z.17.018
RELATED FILE:
DA.17.042
DATE:

January 22, 2019

Printed on: 11/23/2018