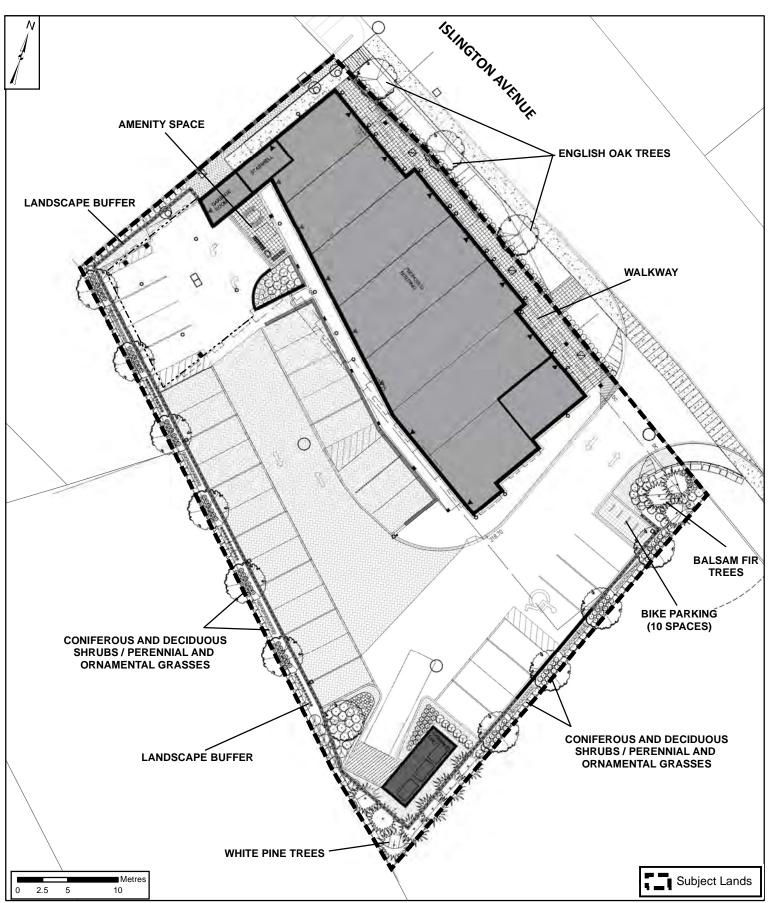

# Landscape Plan

LOCATION:

Part Lot 24, Concession 8

APPLICANT:

Portside Developments (Kleinburg) Inc.