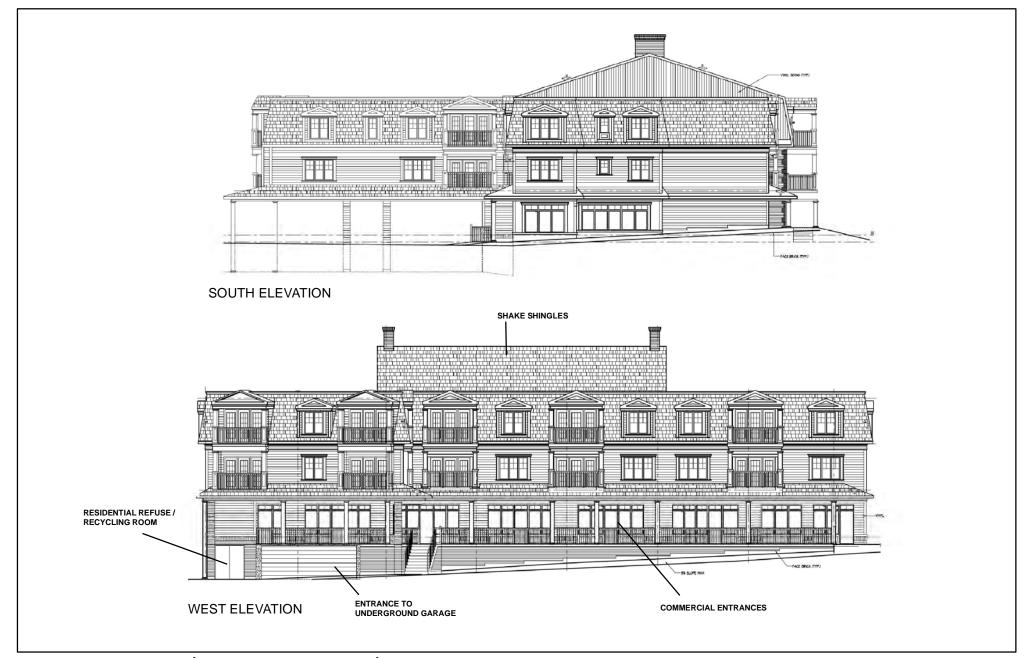

# Elevation Plan (South and West)

### LOCATION:

Part of Lot 24, Concession 8

#### APPLICANT:

Portside Developments (Kleinburg) Inc.