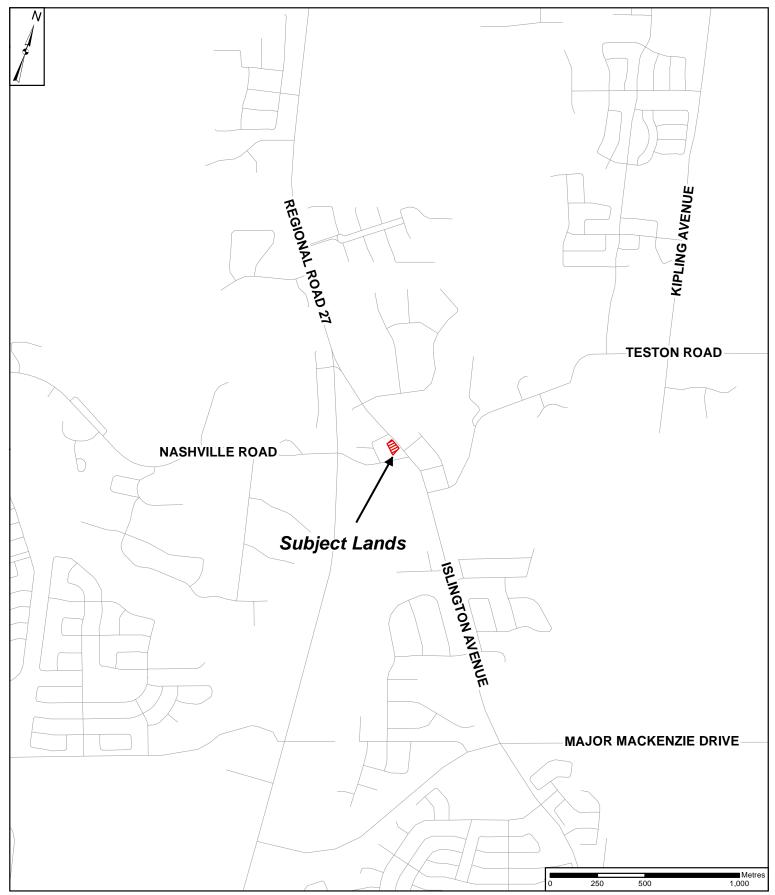

# **Context Location Map**

LOCATION:

Part Lot 24, Concession 8

APPLICANT:

Portside Developments (Kleinburg) Inc.

# Attachment

FILES:
OP.18.021, Z.17.018
RELATED FILE:
DA.17.042

DATE: January 22, 2019

Printed on: 12/3/2018

## **Location Map**

### LOCATION:

Part Lot 24, Concession 8

### APPLICANT:

Portside Developments (Kleinburg) Inc.