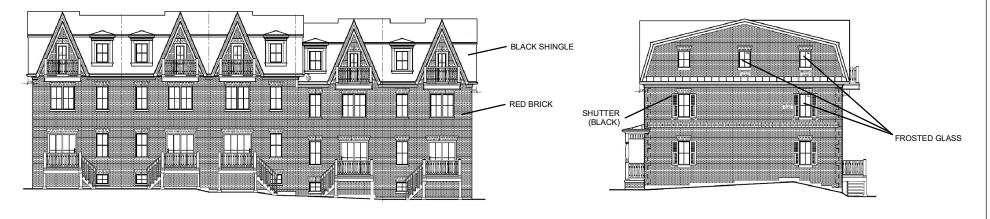

## **Attachment**

DA.16.116

RELATED FILES:
OP.15.008; Z.15.034; 19T-15V014
DATE:

September 17, 2019

FRONT (EAST) ELEVATION (PRIVATE ROAD)

**REAR (WEST) ELEVATION** 

SIDE (NORTH) ELEVATION (EXTERIOR)

Not to Scale

## **Building Elevations - Townhouse Units (Block 1)**

LOCATION:

Part of Lot 18, Concession 4

APPLICANT:

Laurier Harbour (Keele) Inc.

### **Attachment**

DA.16.116
RELATED FILES:
OP.15.008; Z.15.034; 19T-15V014
DATE:
September 17, 2019