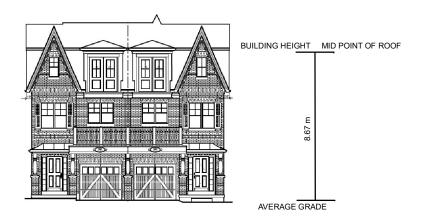

## **Attachment**

DA.16.116

RELATED FILES:
OP.15.008; Z.15.034; 19T-15V014
DATE:

September 17, 2019

FRONT (EAST) ELEVATION (PRIVATE ROAD)

**REAR (WEST) ELEVATION** 

SIDE (NORTH) ELEVATION (EXTERIOR)

Not to Scale

## **Building Elevations - Townhouse Units (Block 1)**

LOCATION:

Part of Lot 18, Concession 4

APPLICANT:

Laurier Harbour (Keele) Inc.