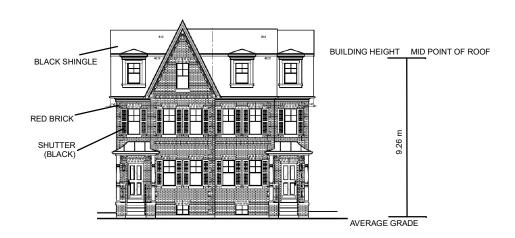

## **Attachment**

**FILE:** DA.16.116

**RELATED FILES:** OP.15.008; Z.15.034; 19T-15V014

, 191-150014 :**DATE** 

September 17, 2019

Created on: 8/7/2019

FRONT (EAST) ELEVATION (KEELE STREET)

**SIDE (SOUTH) ELEVATION (INTERIOR)** 

**REAR (WEST) ELEVATION** 

SIDE (NORTH) ELEVATION (EXTERIOR)

Not to Scale

# **Building Elevations - Semi-Detached Units (Block 2)**