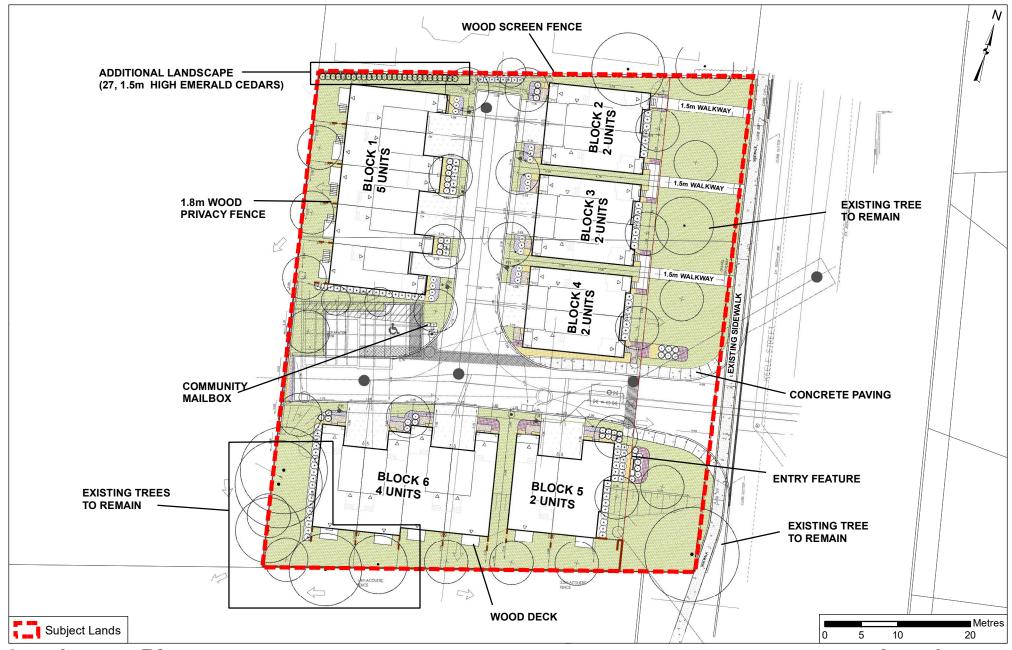

# Landscape Plan

#### LOCATION:

Part of Lot 18, Concession 4

#### APPLICANT:

Laurier Harbour (Keele) Inc.

## **Attachment**

**FILE:** DA.16.116

**RELATED FILES:** OP.15.008; Z.15.034; 19T-15V014

, 191-150014 :**DATE** 

September 17, 2019

Created on: 8/7/2019

FRONT (EAST) ELEVATION (KEELE STREET)

**SIDE (SOUTH) ELEVATION (INTERIOR)** 