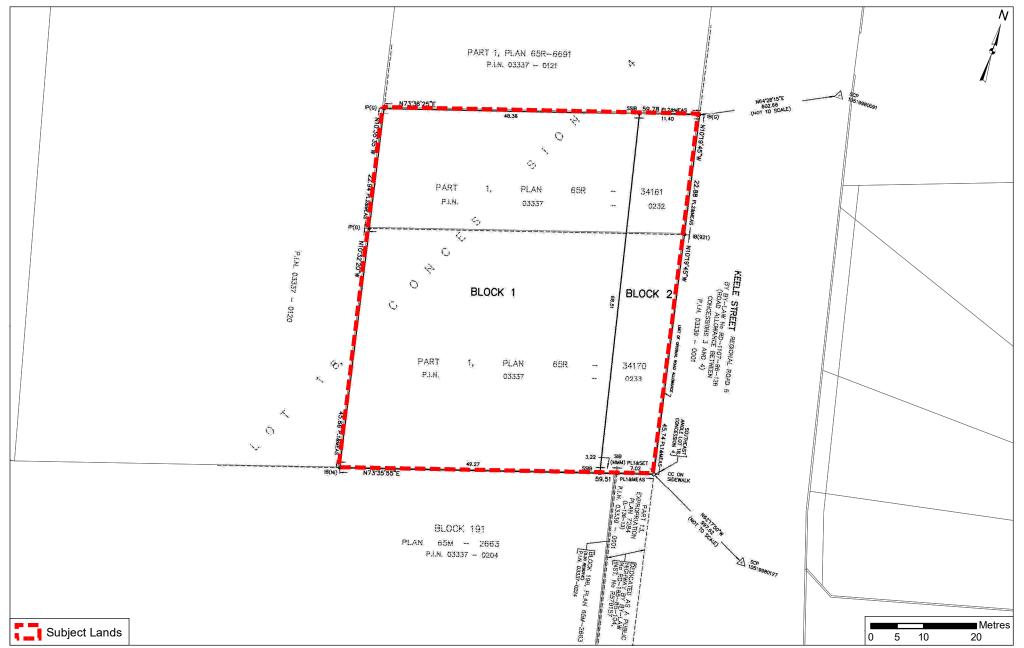

# **Approved Draft Plan of Subdivision File 19T-15V014**

#### LOCATION:

Part of Lot 18, Concession 4

#### APPLICANT:

Laurier Harbour (Keele) Inc.

## **Attachment**

**FILE:** DA.16.116

**RELATED FILES:** OP.15.008; Z.15.034; 19T-15V014

DATE:

September 17, 2019