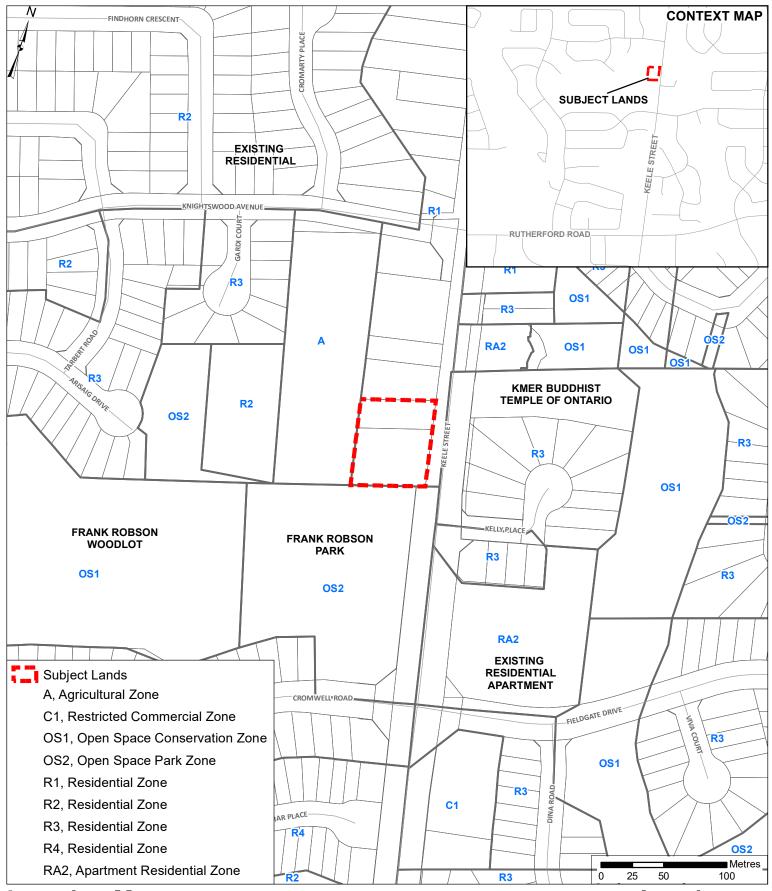

## **Location Map**

LOCATION:

Part of Lot 18, Concession 4

APPLICANT:

Laurier Harbour (Keele) Inc.

### **Attachment**

FILE: DA.16.116

RELATED FILES:

OP.15.008; Z.15.034; 19T-15V014

**DATE:** September 17, 2019

Created on: 8/7/2019