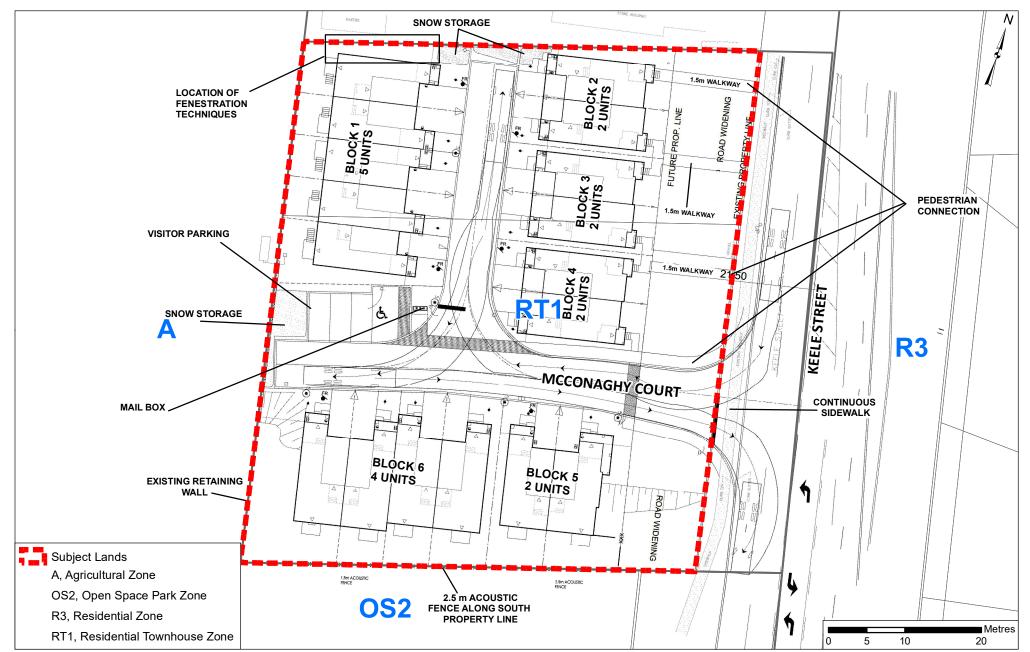

# **Site Plan and Approved Zoning**

#### LOCATION:

Part of Lot 18, Concession 4

#### APPLICANT:

Laurier Harbour (Keele) Inc.

### **Attachment**

**FILE:** DA.16.116

**RELATED FILES:** OP.15.008; Z.15.034; 19T-15V014

DATE:

September 17, 2019
Created on: 8/26/2019