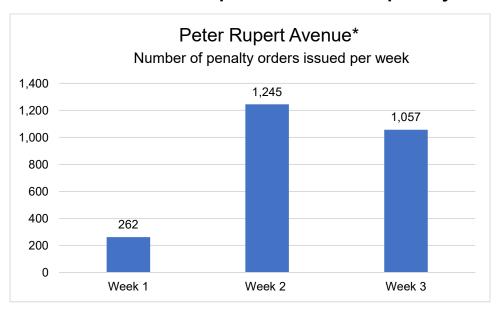

<sup>\*</sup> The number of penalty orders is underrepresented at times due to data collection disruptions as a result of power issues

\* The number of penalty orders is underrepresented at times due to data collection disruptions as a result of vandalism

<sup>\*</sup> The number of penalty orders is underrepresented at times due to data collection disruptions as a result of vandalism