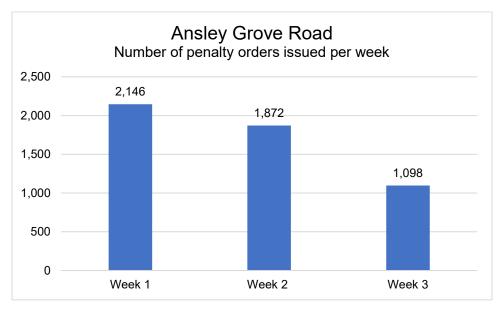

<sup>\*</sup> Camera operation was disrupted due to a power issue during the reporting period

<sup>\*\*</sup> Camera operation was disrupted to vandalism during the reporting period

<sup>\*\*\*</sup> Camera operation was disrupted due to vandalism during the reporting period









<sup>\*</sup> The number of penalty orders is underrepresented at times due to data collection disruptions as a result of power issues



\* The number of penalty orders is underrepresented at times due to data collection disruptions as a result of vandalism



<sup>\*</sup> The number of penalty orders is underrepresented at times due to data collection disruptions as a result of vandalism