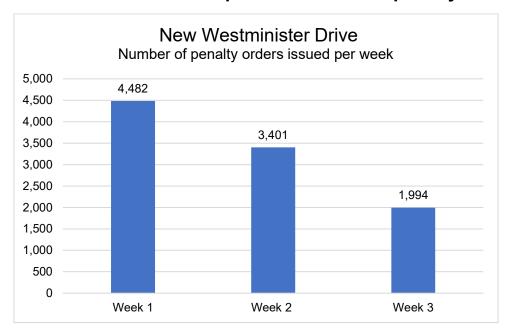

<sup>\*</sup> Camera operation was disrupted due to a power issue during the reporting period

<sup>\*\*</sup> Camera operation was disrupted to vandalism during the reporting period

<sup>\*\*\*</sup> Camera operation was disrupted due to vandalism during the reporting period









<sup>\*</sup> The number of penalty orders is underrepresented at times due to data collection disruptions as a result of power issues



\* The number of penalty orders is underrepresented at times due to data collection disruptions as a result of vandalism



<sup>\*</sup> The number of penalty orders is underrepresented at times due to data collection disruptions as a result of vandalism