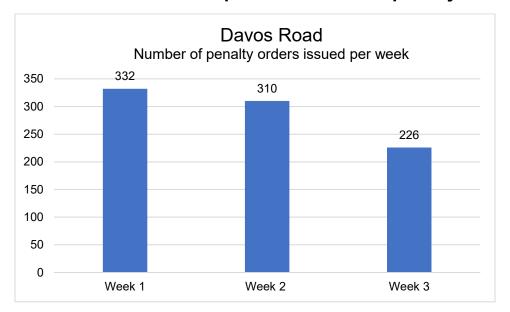

<sup>\*</sup> Camera operation was disrupted due to a power issue during the reporting period

<sup>\*\*</sup> Camera operation was disrupted to vandalism during the reporting period

<sup>\*\*\*</sup> Camera operation was disrupted due to vandalism during the reporting period









<sup>\*</sup> The number of penalty orders is underrepresented at times due to data collection disruptions as a result of power issues



\* The number of penalty orders is underrepresented at times due to data collection disruptions as a result of vandalism



<sup>\*</sup> The number of penalty orders is underrepresented at times due to data collection disruptions as a result of vandalism