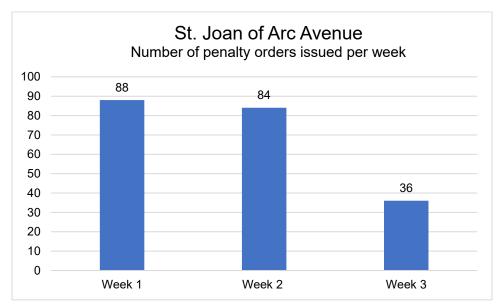

<sup>\*</sup> The number of penalty orders is underrepresented at times due to data collection disruptions as a result of vandalism