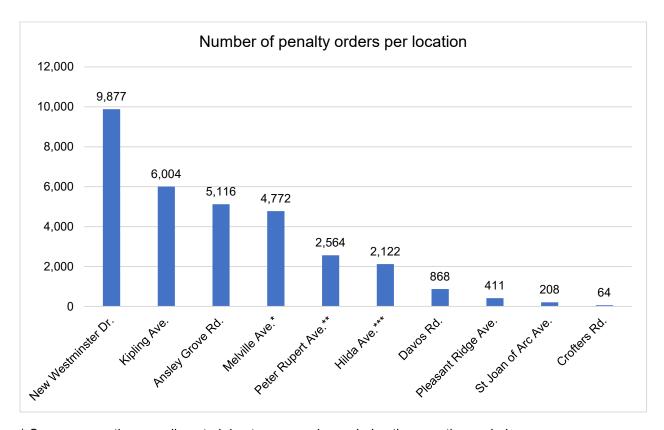

<sup>\*</sup> Camera operation was disrupted due to a power issue during the reporting period

<sup>\*\*</sup> Camera operation was disrupted to vandalism during the reporting period

<sup>\*\*\*</sup> Camera operation was disrupted due to vandalism during the reporting period