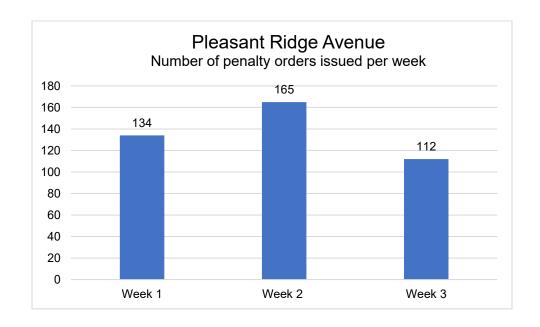

<sup>\*</sup> The number of penalty orders is underrepresented at times due to data collection disruptions as a result of power issues

\* The number of penalty orders is underrepresented at times due to data collection disruptions as a result of vandalism