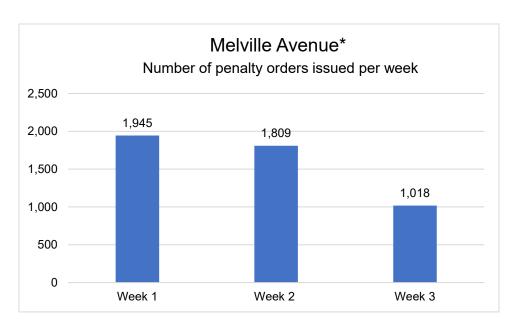

<sup>\*</sup> The number of penalty orders is underrepresented at times due to data collection disruptions as a result of power issues

\* The number of penalty orders is underrepresented at times due to data collection disruptions as a result of vandalism

<sup>\*</sup> The number of penalty orders is underrepresented at times due to data collection disruptions as a result of vandalism