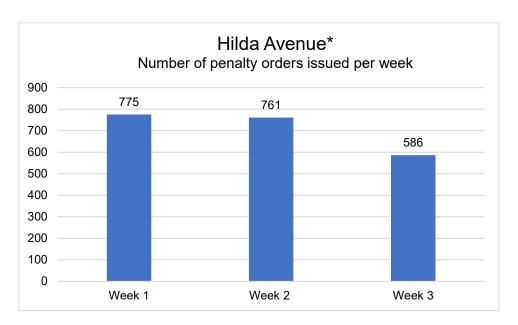

<sup>\*</sup> The number of penalty orders is underrepresented at times due to data collection disruptions as a result of power issues

\* The number of penalty orders is underrepresented at times due to data collection disruptions as a result of vandalism

<sup>\*</sup> The number of penalty orders is underrepresented at times due to data collection disruptions as a result of vandalism