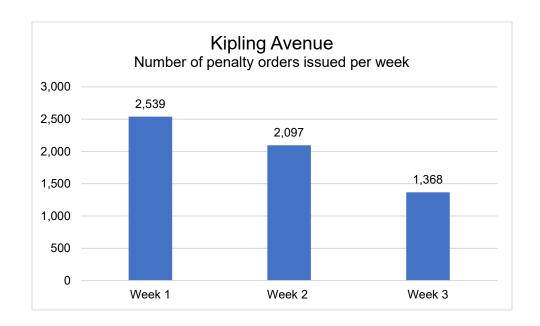

<sup>\*</sup> Camera operation was disrupted due to a power issue during the reporting period

<sup>\*\*</sup> Camera operation was disrupted to vandalism during the reporting period

<sup>\*\*\*</sup> Camera operation was disrupted due to vandalism during the reporting period









<sup>\*</sup> The number of penalty orders is underrepresented at times due to data collection disruptions as a result of power issues



\* The number of penalty orders is underrepresented at times due to data collection disruptions as a result of vandalism



<sup>\*</sup> The number of penalty orders is underrepresented at times due to data collection disruptions as a result of vandalism