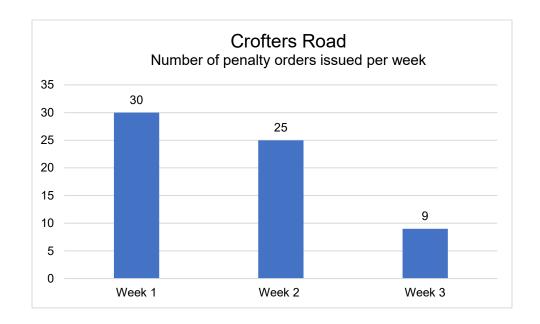

<sup>\*</sup> The number of penalty orders is underrepresented at times due to data collection disruptions as a result of vandalism