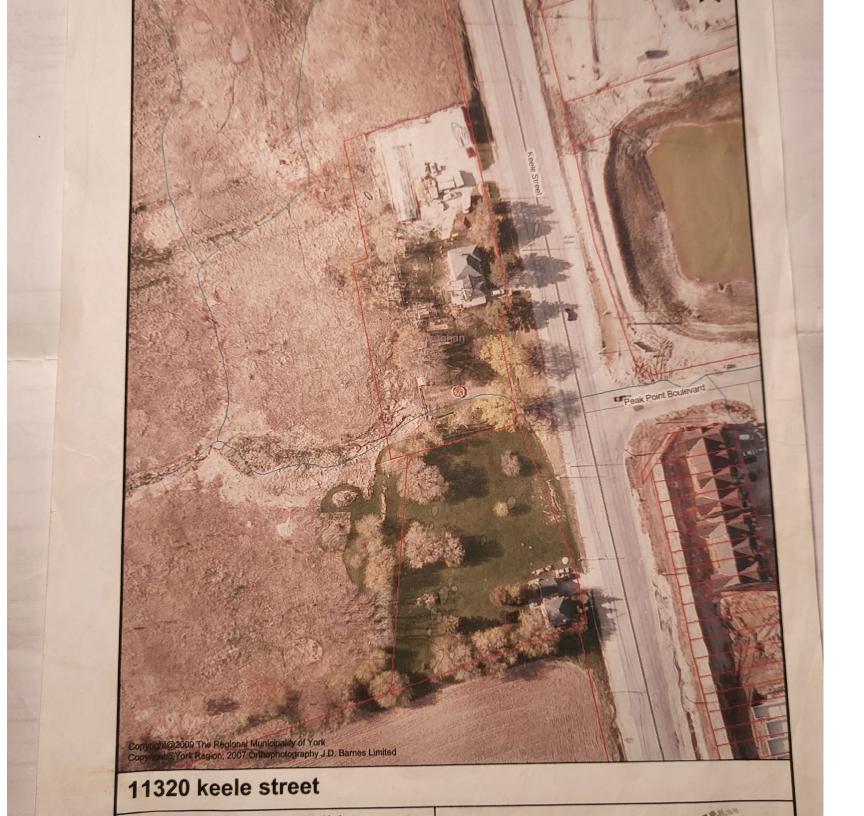

#### June 2, 2025

Good afternoon, Mayor and Members of Council, my name is Ali Momeni and I live at Keele Street. I am here to ask for your help. I bought my property in 2004, understanding it to be a 1.3-acre site with a 60 ft TransCanada pipeline easement. My property tax bill identifies my property to be 1.28 acres and now in the staff report it is shown as .48ha which converts to 1.186 acres, which is incorrect. I have told staff this, but it has not been corrected. In 2008 I went to the City to try to rezone the property and was given a copy of a block map that was representative of what I understood my property to be. A week later I was given a different map that showed my property to be reduced in size and a different shape. This started me on an investigation to find out why my property dimensions had been changed. This costly and time-consuming process has resulted in me determining that there have been several surveying errors over many decades. I also found out that the landowner to the north and west of me has registered a survey that reduced my property and amended the west boundary without notifying me. This is what the City is now using to represent my property. I wanted to bring to your attention that through this investigative work, I discovered that there is a significant piece of TC hardware (access pipe) that is installed on my property outside of the easement. This hardware is usually located beside the underground pipe (as it is in other locations in the easement), however the access pipe located on my property closest to Keele St. is beyond the easement and therefore brings into question where the actual pipeline is located as it crosses Keele St. I also discovered that the Enbridge Gas line is misidentified on the survey, it is shown to be running outside of my eastern property boundary as it approaches the north part of my property. However, when the technician arrived to

# Block 27 Land Owners Group

R-PE Surveying Ltd was retained by Block 27 Landowners Group Inc. through its agent, Delta Urban to conduct and prepare a Plan of Survey and a Survey Report of the property known municipally as 11320 Keele Street in the City of Vaughan.

The purpose of the survey was to investigate alleged boundary discrepancies between lands owned by a non-participating land owner and lands owned by one of the members of the land owner's group. The non-participating owner's names are Ali Momeni and Natalia Ajguirevitch. The legal description of their property is part of Lot 29, Concession 4, City of Vaughan, Regional Municipality of York as described in Instrument No. R546792 comprising all of PIN 03344-0222 (LT). The accompanying Plan of Survey and this Survey Report set out the method of Survey and retracement of the boundaries of the Momeni parcel.

the aforementioned Tomlinson, O.L.S. survey from 1989 and the Leitch O.L.S. from 1964.

v) We note that Mr. Momeni is currently using a significant area of the property to west of his parcel for livestock grazing and he has erected two frame shelters and a post and wire fence all of which are illustrated on our survey. In addition, Mr. Momeni has extended his current vehicle storage area by placing gravel beyond his west limit and his north limit as illustrated on our survey. A series of air photos with boundary overlays are provided in Appendix C. The photos are time snaps that illustrate the property from 1954 up to the current time.