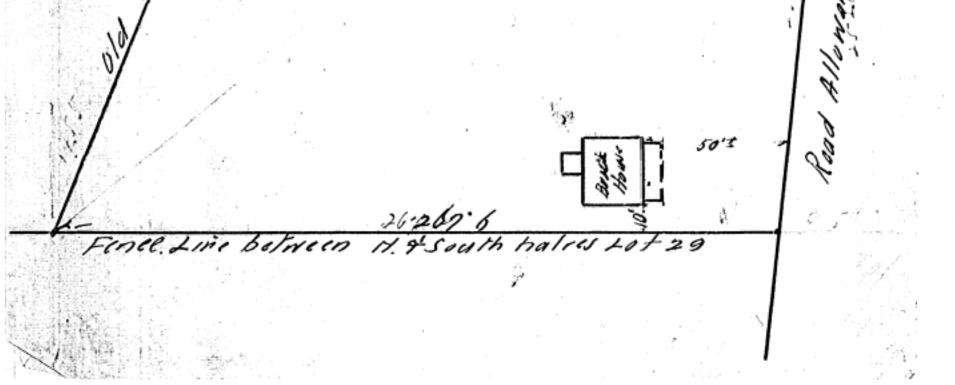

Plan #6 is a 1950 Survey by C. R. Lyon, O.L.S of the property immediately to the south of the subject property. This is the earliest survey of the limit between the parcel to the south and the subject parcel that we were able to obtain.

## (PL5) PLAN OF SURVEY BY J. M. LEITCH, O.L.S., DATED AUGUST 24TH, 1964

(PL6) PLAN OF SURVEY BY C. R. LYON, O.L.S., DATED MARCH 30<sup>TH</sup>, 1950

30" March 1950 Chus R Lyon 0. I. Sarveyor warter US Terento 48 875 St Clair Aven Plan of Sarvey It Pt of North East Quarter of Lot 29 Concession H Township of Taughan 208359 Old Fince Line 18680 0 6)