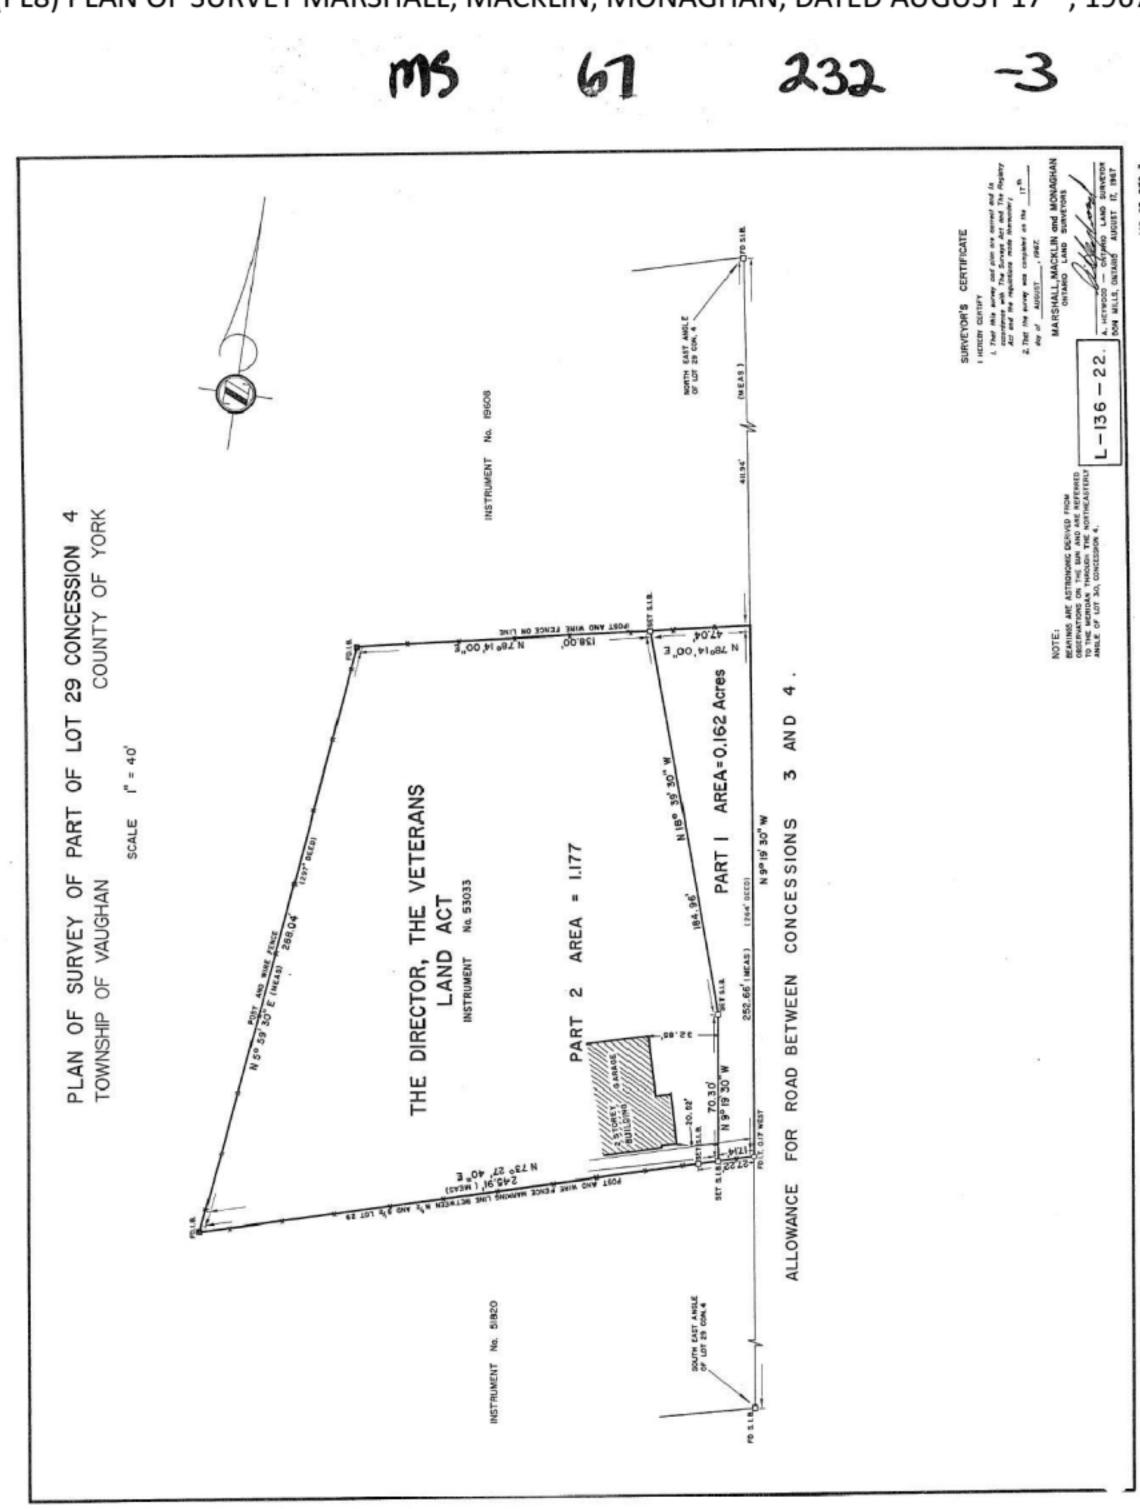

#### (PL7) REGISTERED PLAN 6061

(PL8) PLAN OF SURVEY MARSHALL, MACKLIN, MONAGHAN, DATED AUGUST 17<sup>TH</sup>, 1967

MS-67-232-3