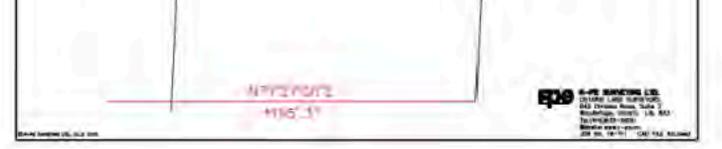

#### G. Ontario Land Surveyor review of the title search

In my opinion, the Subject deed R546792 has an error in the third paragraph of the description. The dimension of 195 feet 3 inches is incorrect. We determined this by plotting the courses in ACAD. As you see from snippet below, the description does not close.

We isolated the incorrect course by accepting the courses that agree favourably with the found survey monuments. The subject deed notes in its last paragraph that "the lands being more partially described in registered Instrument No. VA84305". We have reviewed Instrument No. VA84305 and note that the same error is contained in this document. We have reviewed the predecessor deeds back to the original deed (VA43052) that created the parcel and the same error is contained in this document. Be Appendix B for copies of the relevant deeds.

Plan #9 appears to be an undated plan circa 1959. Unfortunately, we could not obtain a full copy of the Plan as the author is unknown and no date is illustrated on the plan however there is an indication the plan was prepared for Mrs. McQuarrie, the owner of the subject land and surrounding land at that time. The plan contains the same dimensions and bearings illustrated in the subject deed so it is reasonable to assume this plan was relied upon to create the initial metes and bounds description. This plan does not close mathematically. Through a process of elimination, the error on the plan can be isolated to the south boundary, specifically the dimension of 195 feet 3 inches. Based on our calculations, we believe the south dimension of the subject parcel is 161 feet 2 inches. Plan #9 illustrates iron pipes set at the north west and southwest corners of the subject property as well as an iron bar along the west limit. The plan also illustrates the presence of a post and wire fence running along this limit. In our opinion this is the first running of the west limit of the subject parcel.