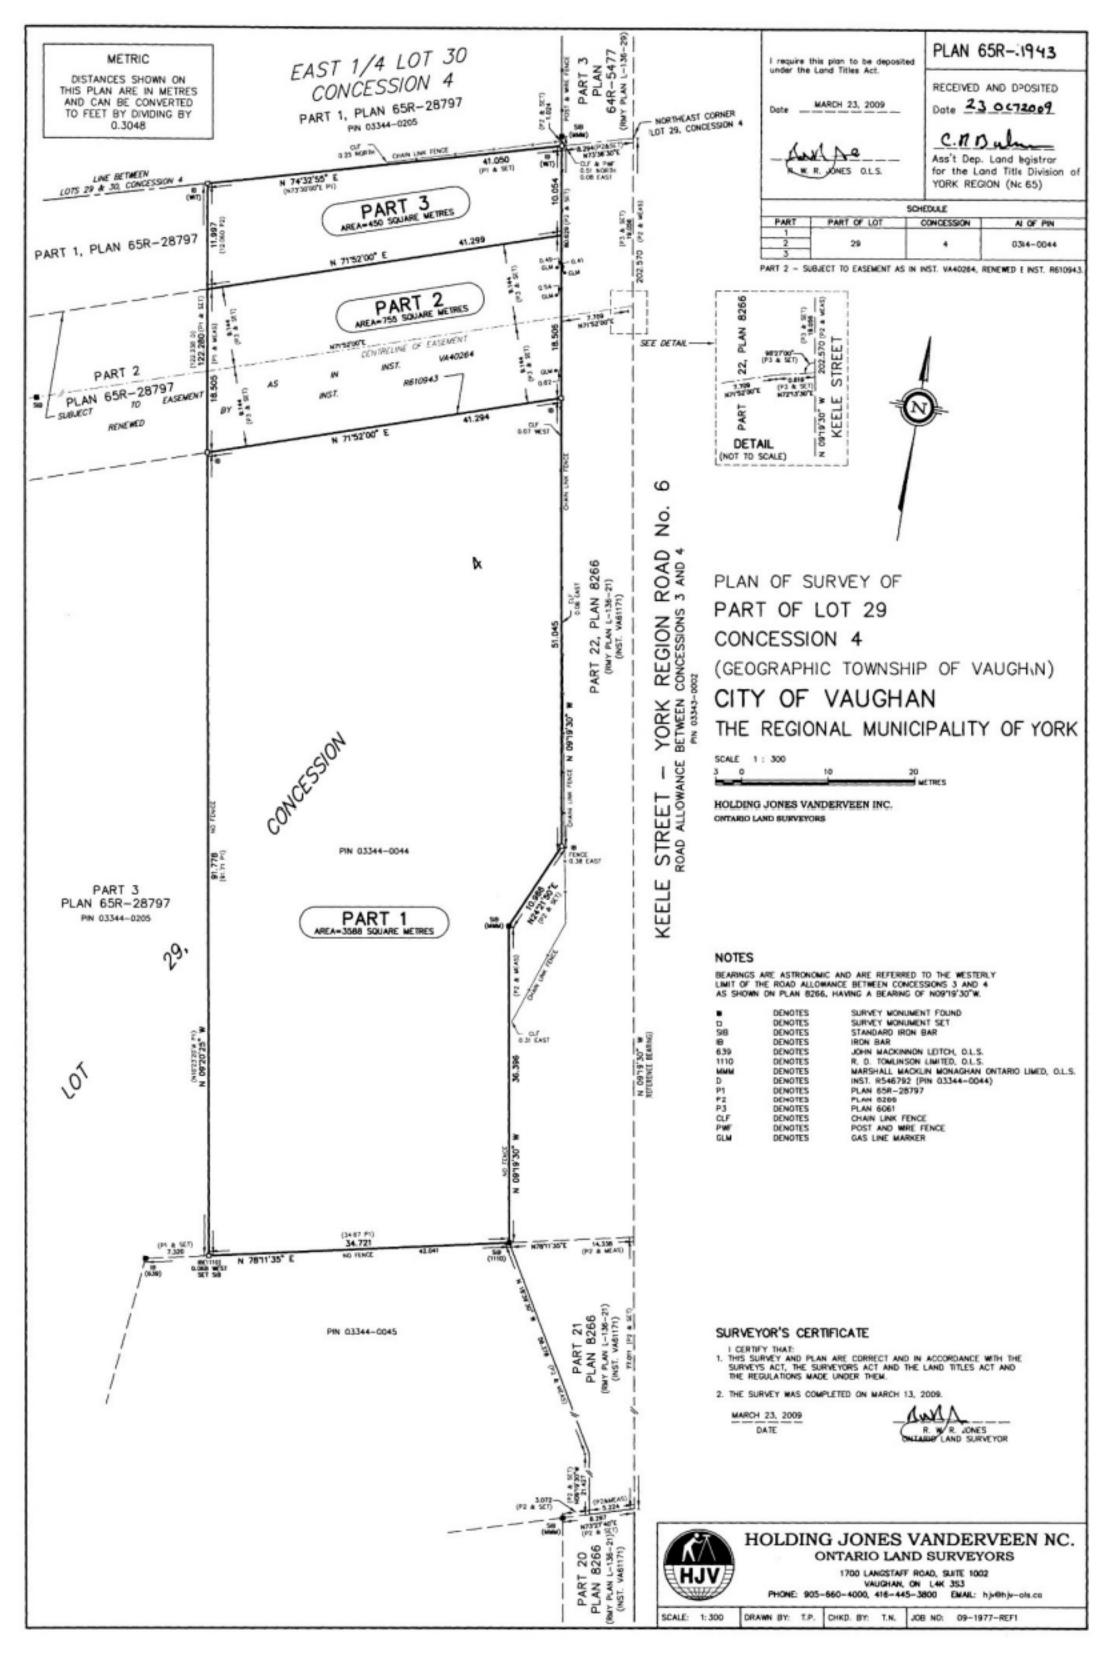

occupation illustrated in 2006 J. D. Barnes, O.L.S. survey are consistent with the previous surveys.

Plan #1 is a deposited Plan of Survey of the subject parcel by Jones O.L.S. that was completed in 2009. Jones O.L.S. did not find any survey monuments on the west limit other than at the south west corner of the subject parcel nor does the survey show a fence on the west limit of the subject parcel. Jones O.L.S. re-established the west limit by setting distances derived from earlier surveys. In my opinion, this was the best evidence available to Jones, O.L.S.

#### ii) South Limit

Survey monuments were located at various points along the south limit. The southeast corner and south west corner of Mr. Momeni's property are demarcated by survey monuments. The monument at the southwest corner was set by R. Jones O.L.S. in March 2009. R. Jones O.L.S. relied on a November, 1989 survey by Tomlinson, O.L.S., who, in turn, retraced a survey by Leitch, O.L.S. that was completed in 1964. The survey monument at the south east corner was set by Tomlinson, O.L.S. in 1989 and relied upon the road widening Plan 8266. The field measurements taken during the course of our survey agree favourably with the above-mentioned plans. In my opinion, the south limit of the parcel is demarcated by the found survey monuments.

iii) North Limit

The north limit of the parcel was monumented by Jones, O.L.S. in March 2009 survey. As with the south limit, Jones re-traced the limits of the previous surveys noted above and, in my opinion, the north limit of the parcel is demarcated by the found survey monuments. There is a post and wire fence along a portion of the north limit. This fence was not illustrated on the 2009 survey.