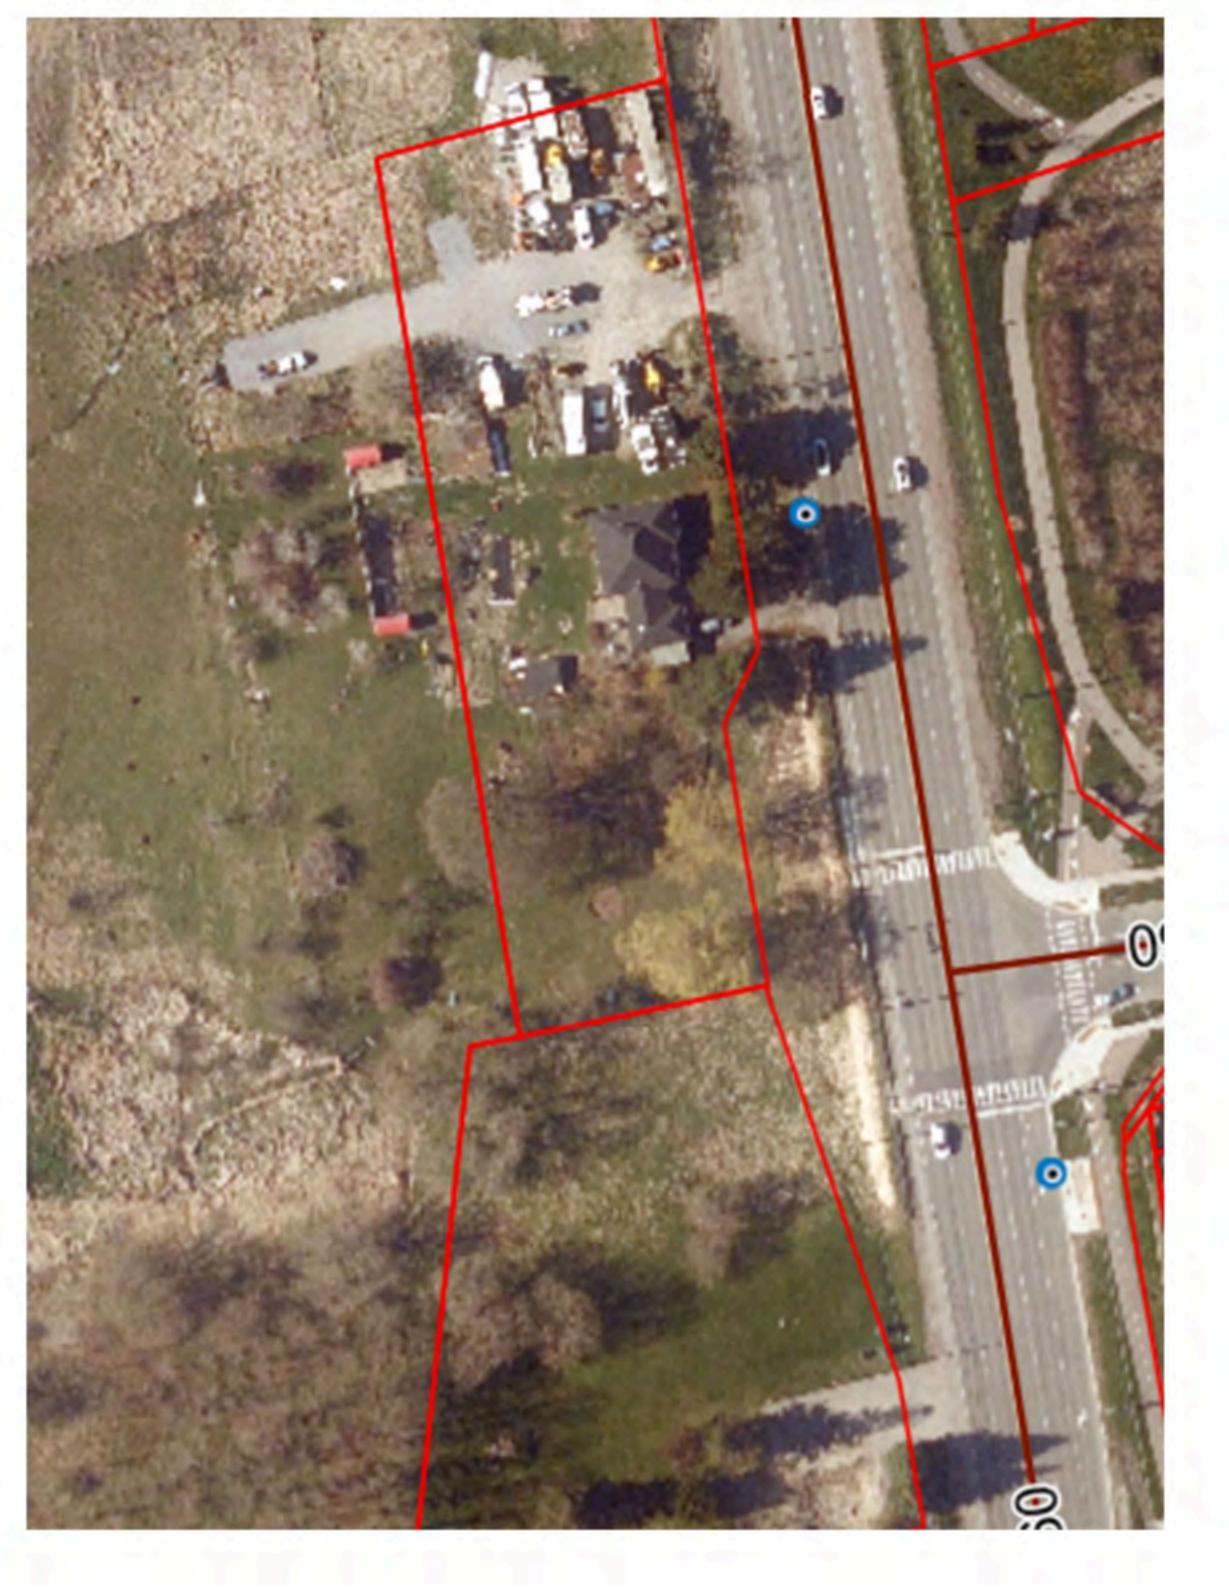

the aforementioned Tomlinson, O.L.S. survey from 1989 and the Leitch O.L.S. from 1964.

v) We note that Mr. Momeni is currently using a significant area of the property to west of his parcel for livestock grazing and he has erected two frame shelters and a post and wire fence all of which are illustrated on our survey. In addition, Mr. Momeni has extended his current vehicle storage area by placing gravel beyond his west limit and his north limit as illustrated on our survey. A series of air photos with boundary overlays are provided in Appendix C. The photos are time snaps that illustrate the property from 1954 up to the current time.