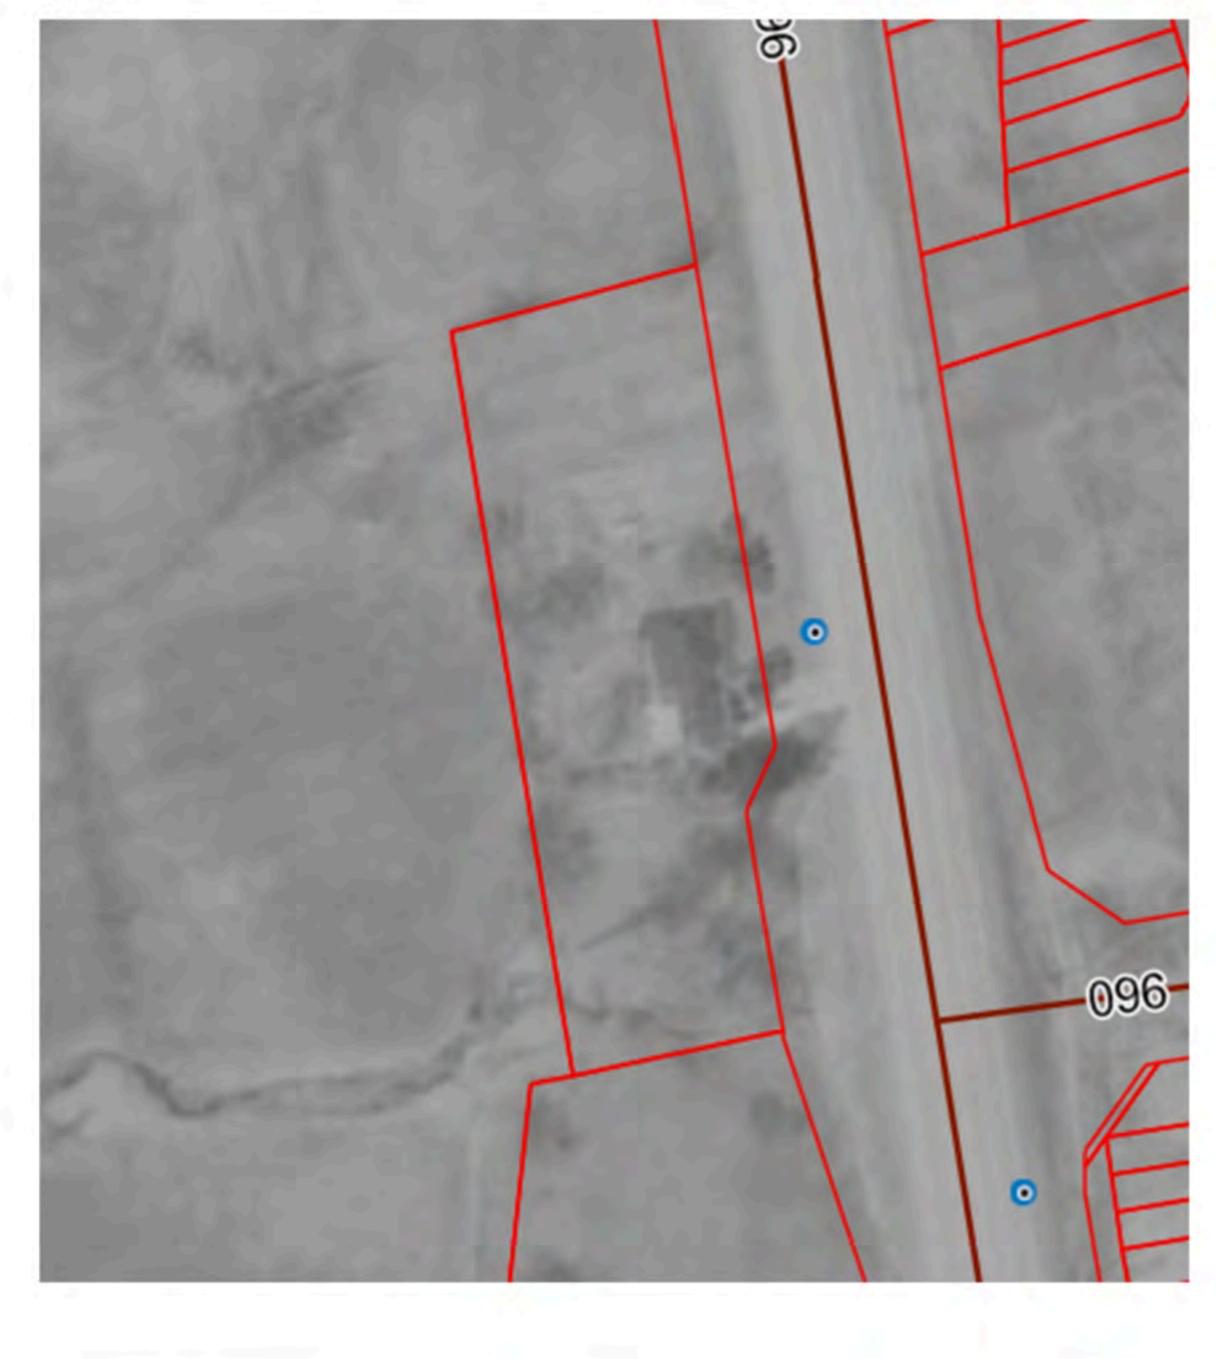

the aforementioned Tomlinson, O.L.S. survey from 1989 and the Leitch O.L.S. from 1964.

v) We note that Mr. Momeni is currently using a significant area of the property to west of his parcel for livestock grazing and he has erected two frame shelters and a post and wire fence all of which are illustrated on our survey. In addition, Mr. Momeni has extended his current vehicle storage area by placing gravel beyond his west limit and his north limit as illustrated on our survey. A series of air photos with boundary overlays are provided in Appendix C. The photos are time snaps that illustrate the property from 1954 up to the current time.

# APPENDICES

| Contents                                                                                |          |
|-----------------------------------------------------------------------------------------|----------|
| APPENDIX A                                                                              | 9        |
|                                                                                         |          |
| (PL1) REGISTERED PLAN 65R-31943 BY HOLDING JONES VANDERVEEN INC., O.L.S.                |          |
| (PL3) PLAN OF SURVEY BY R. D. TOMLINSON, O.L.S., DATED NOVEMBER 24 <sup>TH</sup> , 1989 |          |
| (PL4) EXPROPRIATION PLAN 8266                                                           |          |
| (PL6) PLAN OF SURVEY BY C. R. LYON, O.L.S., DATED MARCH 30 <sup>™</sup> , 1950          |          |
| (PL7) REGISTERED PLAN 6061                                                              |          |
| (PL8) PLAN OF SURVEY MARSHALL, MACKLIN, MONAGHAN, DATED AUGUST 17 <sup>™</sup> , 1967   |          |
| (PL9) PORTION OF PLAN – BY UNKNOWN                                                      |          |
| (PL10) PORTION OF PLAN – BY UNKNOWN                                                     | 20       |
| APPENDIX B<br>P.I.N.s AND DEEDS.                                                        | 22<br>22 |
| P.I.N. 03344-0222                                                                       | 23       |
| INSTRUMENT No. R546792                                                                  |          |
| INSTRUMENT No. VA73066                                                                  | 29       |
| INSTRUMENT No. VA43052                                                                  | 35       |
| INSTRUMENT No. VA84305                                                                  |          |
| APPENDIX C<br>HISTORIC AIR PHOTOS                                                       | 47       |
|                                                                                         |          |
| 1954                                                                                    |          |
| 1978                                                                                    |          |
| 1995                                                                                    |          |
| 2002                                                                                    | 51       |
| 2006                                                                                    |          |
| 2007 – 2009                                                                             | 53       |
| 2011-2012                                                                               |          |
| 2012 – 2013                                                                             |          |
| 2015-2016                                                                               |          |
| 2016 - 2017                                                                             | 57       |
| 2019 – 2020                                                                             |          |
| 2022 – 2023                                                                             |          |
| 2024 – PRESENT                                                                          |          |