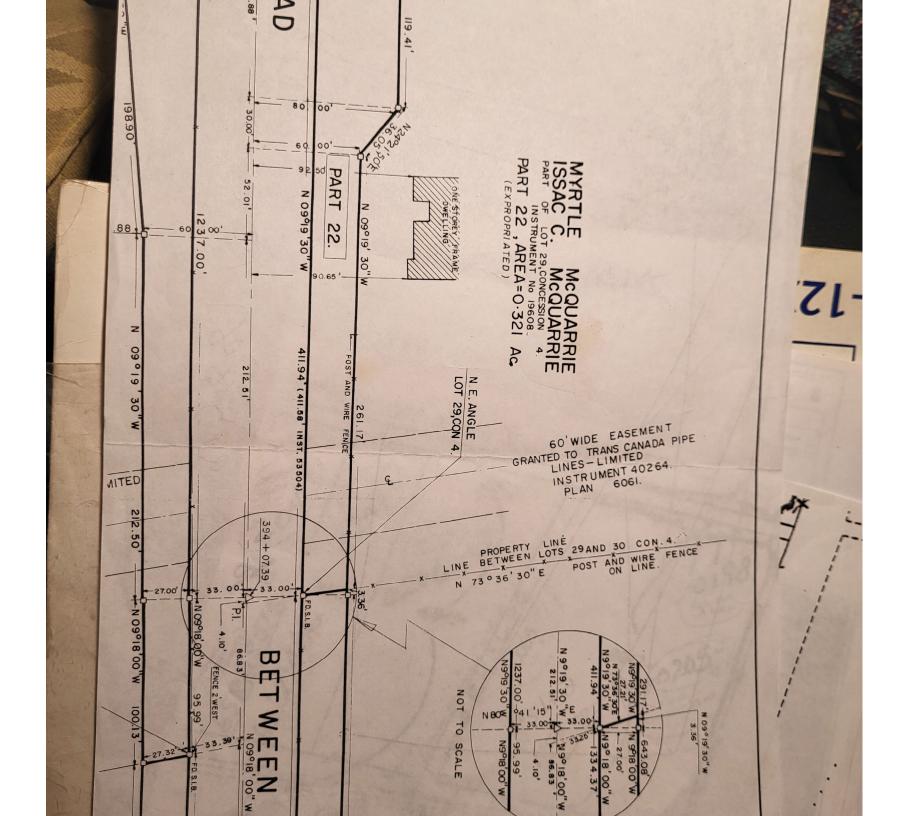

Plan #9 appears to be an undated plan circa 1959. Unfortunately, we could not obtain a full copy of the Plan as the author is unknown and no date is illustrated on the plan however there is an indication the plan was prepared for Mrs. McQuarrie, the owner of the subject land and surrounding land at that time. The plan contains the same dimensions and bearings illustrated in the subject deed so it is reasonable to assume this plan was relied upon to create the initial metes and bounds description. This plan does not close mathematically. Through a process of elimination, the error on the plan can be isolated to the south boundary, specifically the dimension of 195 feet 3 inches. Based on our calculations, we believe the south dimension of the subject parcel is 161 feet 2 inches. Plan #9 illustrates iron pipes set at the north west and southwest corners of the subject property as well as an iron bar along the west limit. The plan also illustrates the presence of a post and wire fence running along this limit. In our opinion this is the first running of the west limit of the subject parcel.

Plan #5 by Leitch O.L.S dated 1964 is a retracement of the west limit of the subject parcel. Leitch O.L.S found the survey monuments set in Plan #9 and his plan notes the presence of a post and wire fence which can reasonably be assumed to be the same fence that was illustrated on Plan #9. While the Leitch O.L.S. survey did not re-survey the south limit of the subject parcel, the distance can be determined. Interestingly, the dimension is 161 feet 2 inches which is exactly the dimension we determined from Plan #9.