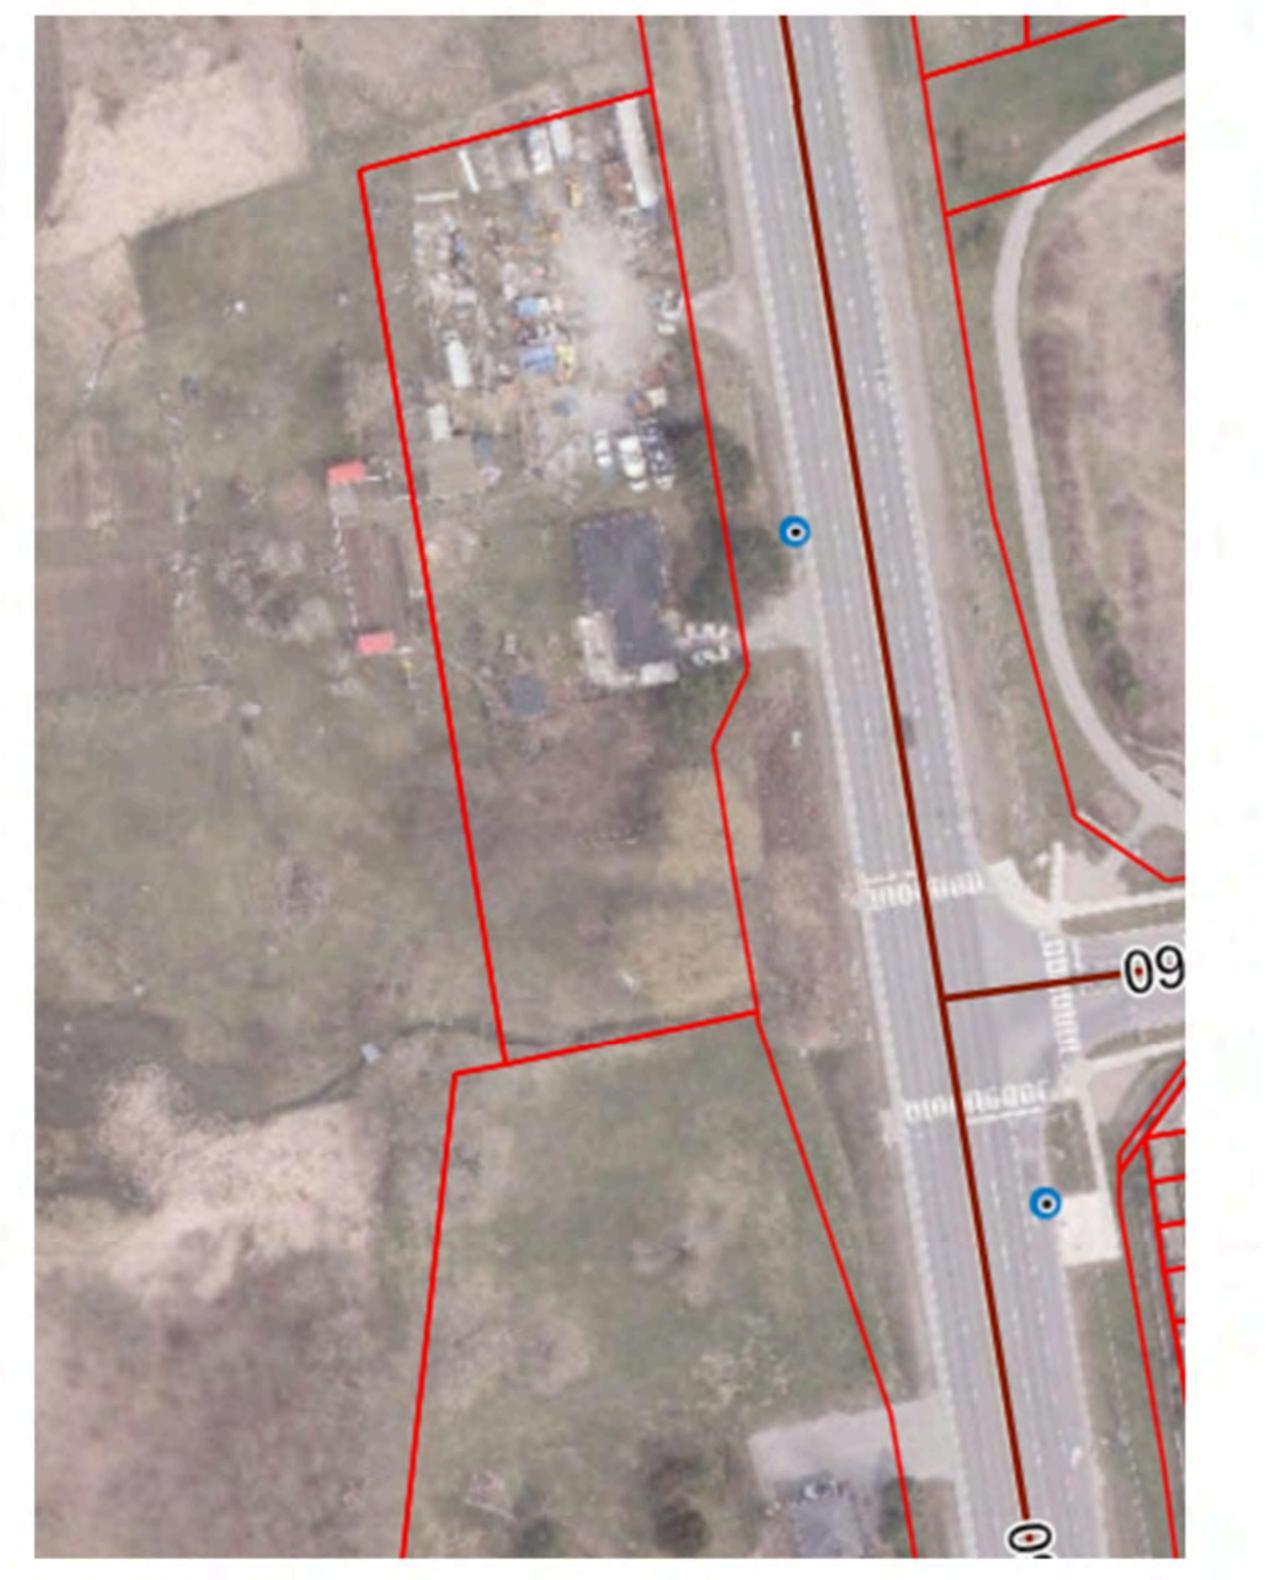

the aforementioned Tomlinson, O.L.S. survey from 1989 and the Leitch O.L.S. from 1964.

v) We note that Mr. Momeni is currently using a significant area of the property to west of his parcel for livestock grazing and he has erected two frame shelters and a post and wire fence all of which are illustrated on our survey. In addition, Mr. Momeni has extended his current vehicle storage area by placing gravel beyond his west limit and his north limit as illustrated on our survey. A series of air photos with boundary overlays are provided in Appendix C. The photos are time snaps that illustrate the property from 1954 up to the current time.