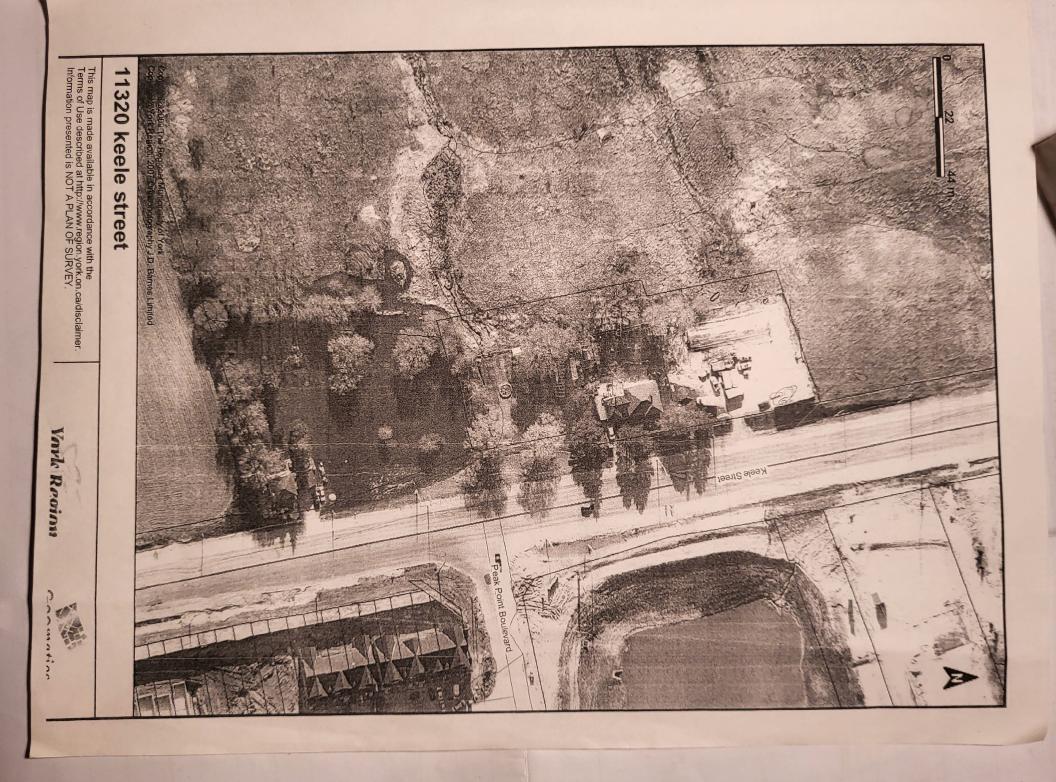

The purpose of the survey was to investigate alleged boundary discrepancies between lands owned by a non-participating land owner and lands owned by one of the members of the land owner's group. The non-participating owner's names are Ali Momeni and Natalia Ajguirevitch. The legal description of their property is part of Lot 29, Concession 4, City of Vaughan, Regional Municipality of York as described in Instrument No. R546792 comprising all of PIN 03344-0222 (LT). The accompanying Plan of Survey and this Survey Report set out the method of Survey and retracement of the boundaries of the Momeni parcel.

#### I. Plan of Survey

Based on the evaluation of all documentary evidence and the field observations and measurements, a Plan of Survey was prepared to illustrate to boundaries of 11320 Keele Street. The resulting bearings and distances agree favourably with the previous surveys. The plan limits are consistent with the physical limits of occupation illustrated on earlier survey.