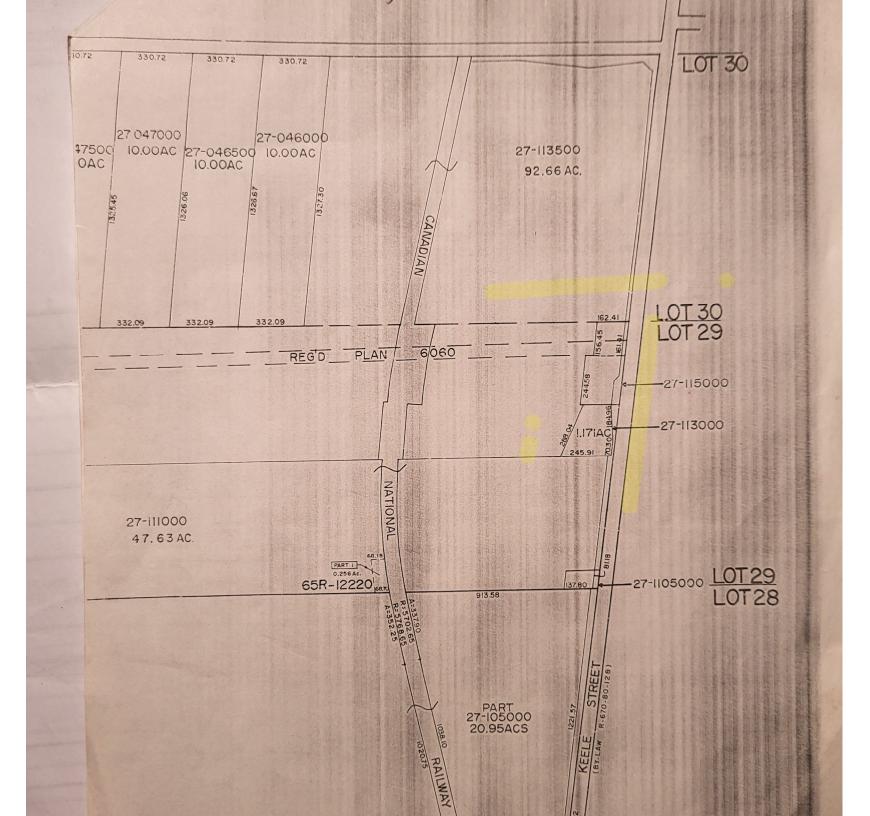

The purpose of the survey was to investigate alleged boundary discrepancies between lands owned by a non-participating land owner and lands owned by one of the members of the land owner's group. The non-participating owner's names are Ali Momeni and Natalia Ajguirevitch. The legal description of their property is part of Lot 29, Concession 4, City of Vaughan, Regional Municipality of York as described in Instrument No. R546792 comprising all of PIN 03344-0222 (LT). The accompanying Plan of Survey and this Survey Report set out the method of Survey and retracement of the boundaries of the Momeni parcel.

The next survey of note is a 1989 survey by Tomlinson, O.L.S. This survey is a retracement of the boundaries of the subject parcel. The original extent of the subject parcel had been reduced by the taking of a widening by the Region of York (see Appendix A, Plan #4) however sufficient, previously set survey monuments were found to enable Tomlinson O.L.S. to re-trace the north, south and west limits and his plan closely agrees with the previous plans. It is important to note that Tomlinson did locate the original monuments at the north west corner of the subject parcel and the original monument on the west limit of the subject parcel.

#### ii) South Limit

Survey monuments were located at various points along the south limit. The southeast corner and south west corner of Mr. Momeni's property are demarcated by survey monuments. The monument at the southwest corner was set by R. Jones O.L.S. in March 2009. R. Jones O.L.S. relied on a November, 1989 survey by Tomlinson, O.L.S., who, in turn, retraced a survey by Leitch, O.L.S. that was completed in 1964. The survey monument at the south east corner was set by Tomlinson, O.L.S. in 1989 and relied upon the road widening Plan 8266. The field measurements taken during the course of our survey agree favourably with the above-mentioned plans. In my opinion, the south limit of the parcel is demarcated by the found survey monuments.