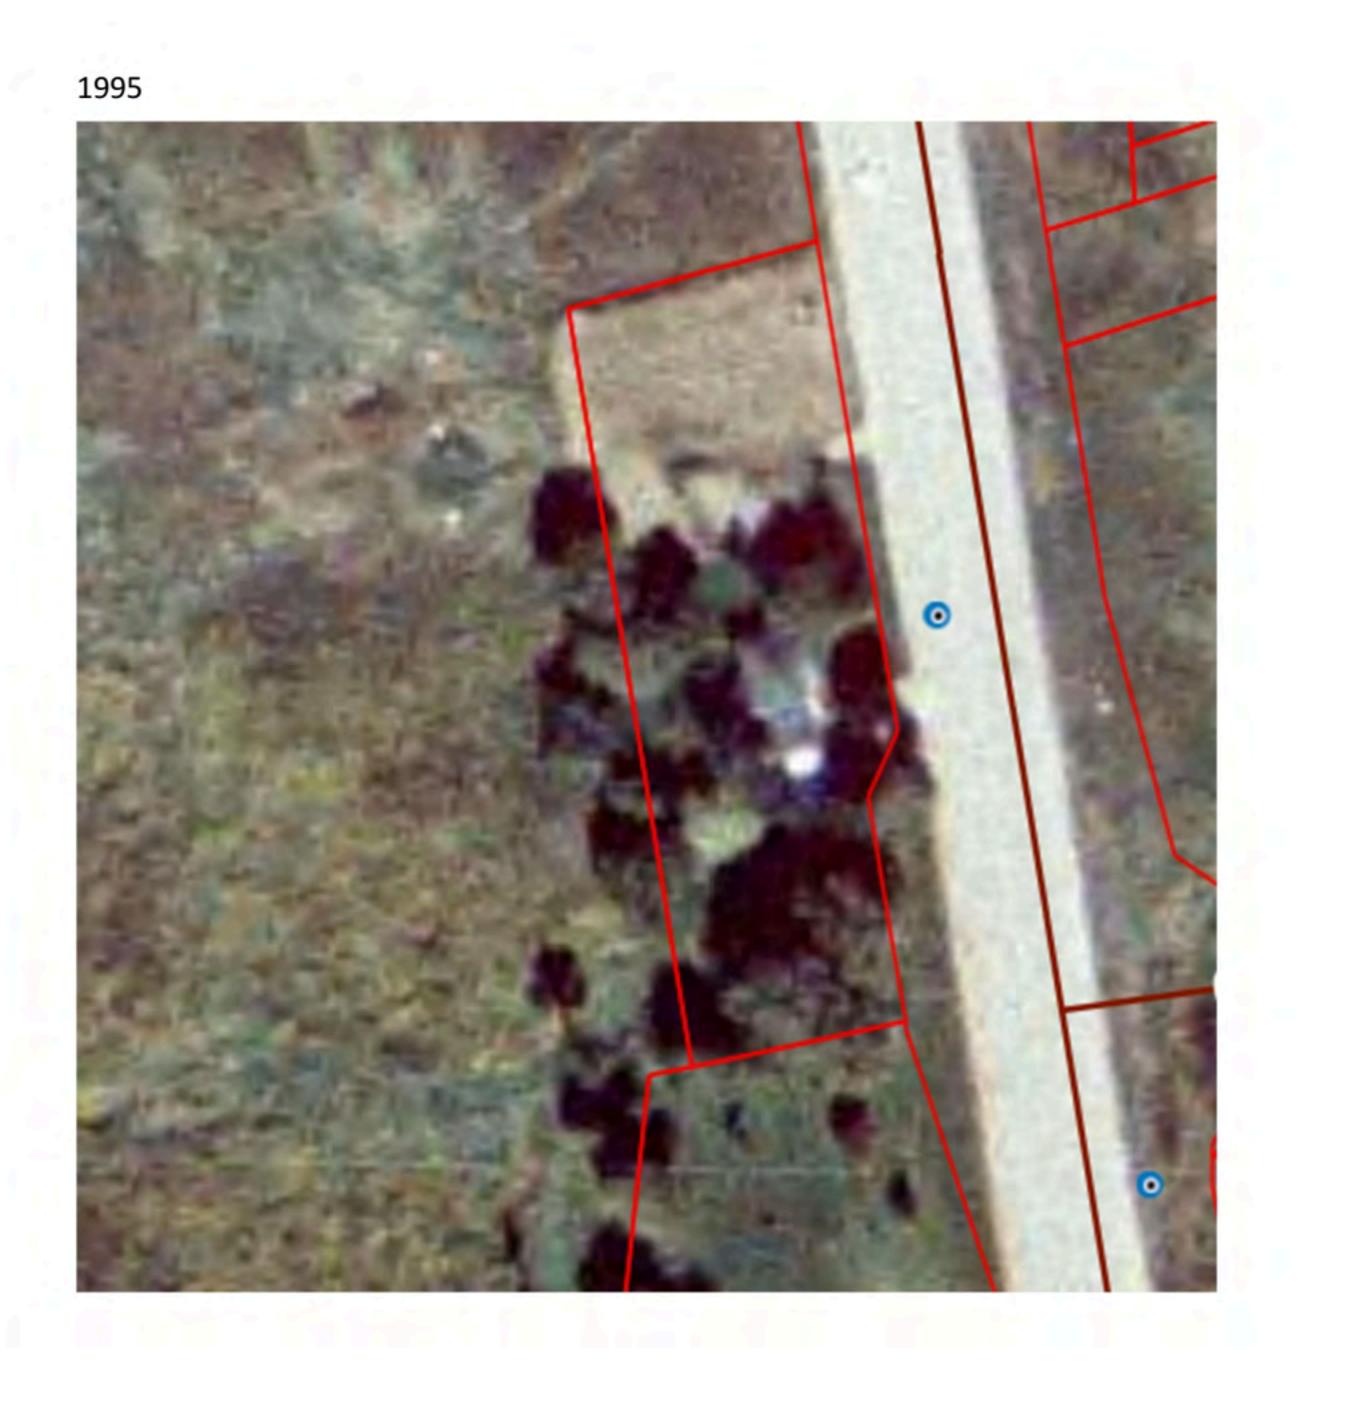

the aforementioned Tomlinson, O.L.S. survey from 1989 and the Leitch O.L.S. from 1964.

v) We note that Mr. Momeni is currently using a significant area of the property to west of his parcel for livestock grazing and he has erected two frame shelters and a post and wire fence all of which are illustrated on our survey. In addition, Mr. Momeni has extended his current vehicle storage area by placing gravel beyond his west limit and his north limit as illustrated on our survey. A series of air photos with boundary overlays are provided in Appendix C. The photos are time snaps that illustrate the property from 1954 up to the current time.

# APPENDICES

| Contents                                                                                |          |
|-----------------------------------------------------------------------------------------|----------|
| APPENDIX A                                                                              | 9        |
|                                                                                         |          |
| (PL1) REGISTERED PLAN 65R-31943 BY HOLDING JONES VANDERVEEN INC., O.L.S.                |          |
| (PL3) PLAN OF SURVEY BY R. D. TOMLINSON, O.L.S., DATED NOVEMBER 24 <sup>TH</sup> , 1989 |          |
| (PL4) EXPROPRIATION PLAN 8266                                                           |          |
| (PL6) PLAN OF SURVEY BY C. R. LYON, O.L.S., DATED MARCH 30 <sup>™</sup> , 1950          |          |
| (PL7) REGISTERED PLAN 6061                                                              |          |
| (PL8) PLAN OF SURVEY MARSHALL, MACKLIN, MONAGHAN, DATED AUGUST 17 <sup>™</sup> , 1967   |          |
| (PL9) PORTION OF PLAN – BY UNKNOWN                                                      |          |
| (PL10) PORTION OF PLAN – BY UNKNOWN                                                     | 20       |
| APPENDIX B<br>P.I.N.s AND DEEDS.                                                        | 22<br>22 |
| P.I.N. 03344-0222                                                                       | 23       |
| INSTRUMENT No. R546792                                                                  |          |
| INSTRUMENT No. VA73066                                                                  | 29       |
| INSTRUMENT No. VA43052                                                                  | 35       |
| INSTRUMENT No. VA84305                                                                  |          |
| APPENDIX C<br>HISTORIC AIR PHOTOS                                                       | 47       |
|                                                                                         |          |
| 1954                                                                                    |          |
| 1978                                                                                    |          |
| 1995                                                                                    |          |
| 2002                                                                                    | 51       |
| 2006                                                                                    |          |
| 2007 – 2009                                                                             | 53       |
| 2011-2012                                                                               |          |
| 2012 – 2013                                                                             |          |
| 2015-2016                                                                               |          |
| 2016 - 2017                                                                             | 57       |
| 2019 – 2020                                                                             |          |
| 2022 – 2023                                                                             |          |
| 2024 – PRESENT                                                                          |          |