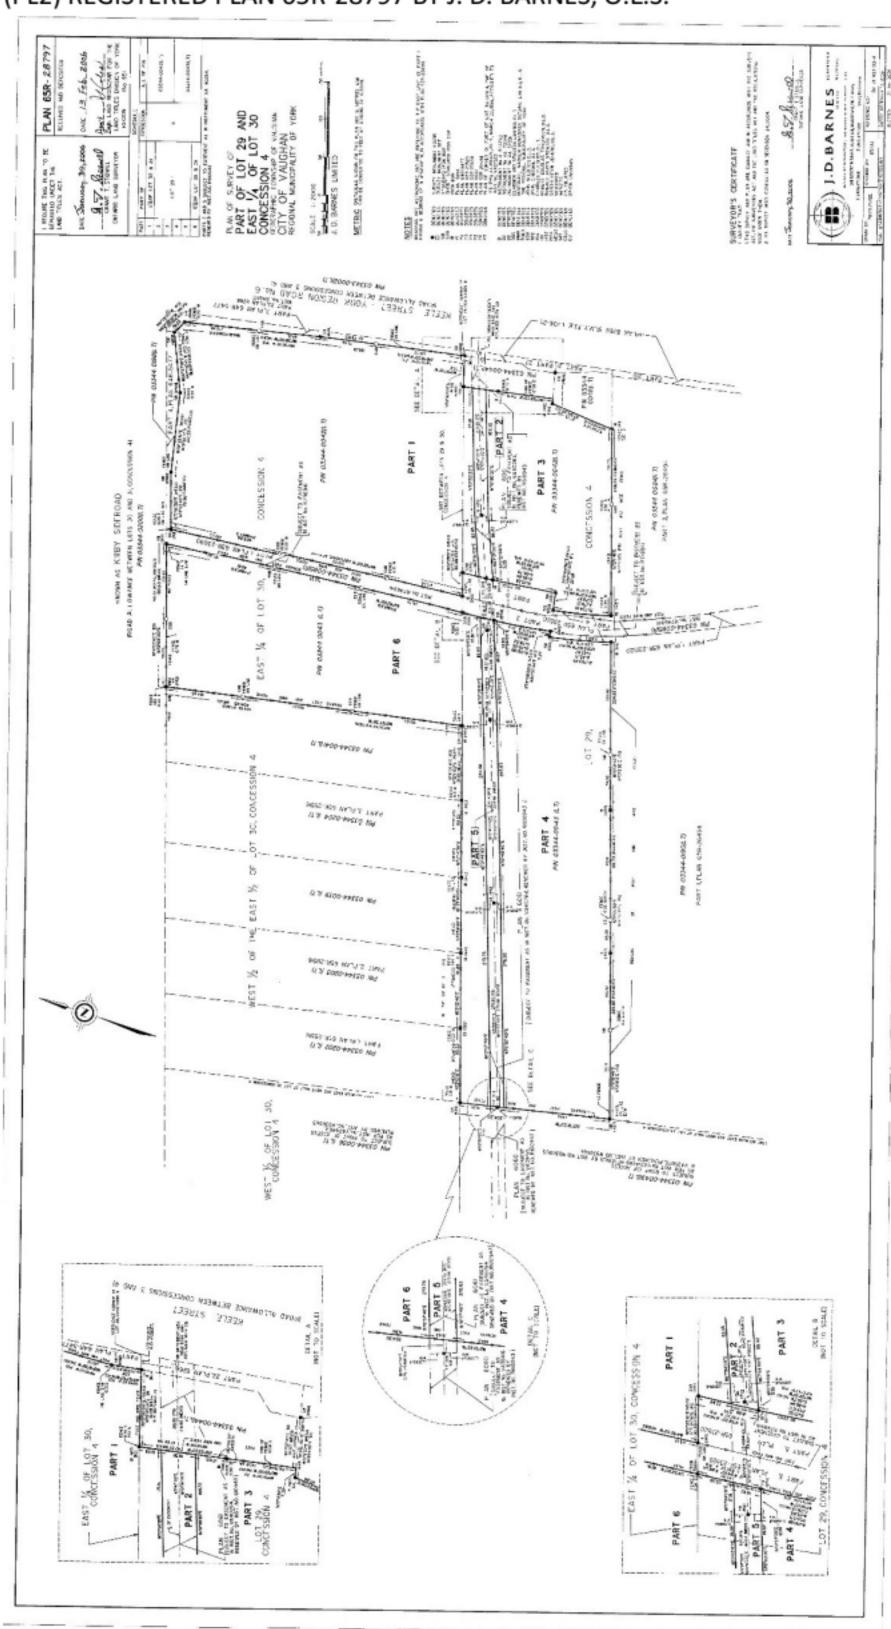

Plan #3 is a deposited Plan of Survey of the property to the west and north of the subject parcel by J. D. Barnes O.L.S. that was completed in 2006. This plan retraced the north and west limits of the subject parcel and found most of the bars set on the Tomlinson O.L.S. plan and indicates a post and wire fence along the north and west limit of the subject parcel. The fenced limits of

occupation illustrated in 2006 J. D. Barnes, O.L.S. survey are consistent with the previous surveys.

Plan #1 is a deposited Plan of Survey of the subject parcel by Jones O.L.S. that was completed in 2009. Jones O.L.S. did not find any survey monuments on the west limit other than at the south west corner of the subject parcel nor does the survey show a fence on the west limit of the subject parcel. Jones O.L.S. re-established the west limit by setting distances derived from earlier surveys. In my opinion, this was the best evidence available to Jones, O.L.S.