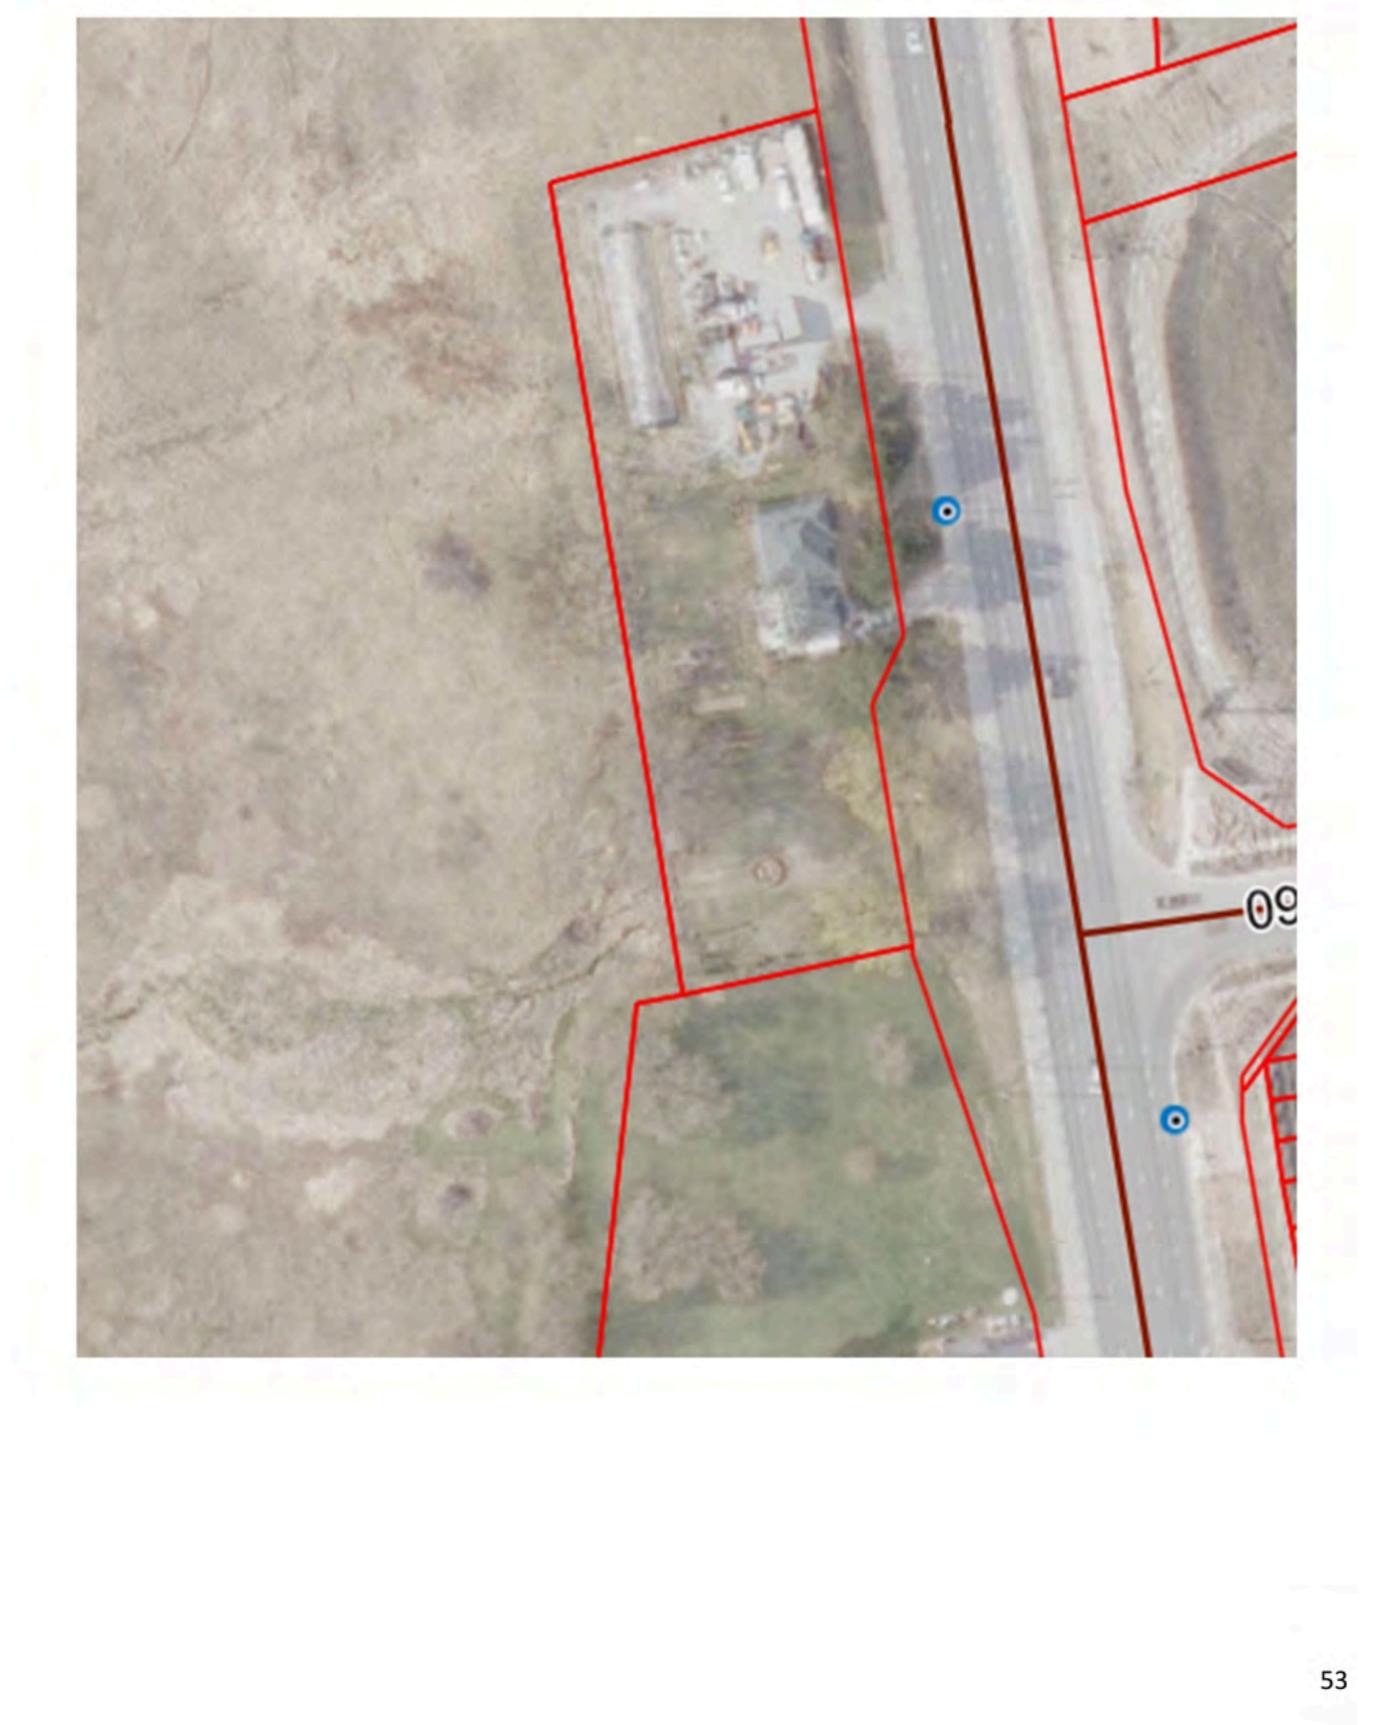

the aforementioned Tomlinson, O.L.S. survey from 1989 and the Leitch O.L.S. from 1964.

v) We note that Mr. Momeni is currently using a significant area of the property to west of his parcel for livestock grazing and he has erected two frame shelters and a post and wire fence all of which are illustrated on our survey. In addition, Mr. Momeni has extended his current vehicle storage area by placing gravel beyond his west limit and his north limit as illustrated on our survey. A series of air photos with boundary overlays are provided in Appendix C. The photos are time snaps that illustrate the property from 1954 up to the current time.

# APPENDICES

| Contents                                                                                |          |
|-----------------------------------------------------------------------------------------|----------|
| APPENDIX A                                                                              | 9        |
|                                                                                         |          |
| (PL1) REGISTERED PLAN 65R-31943 BY HOLDING JONES VANDERVEEN INC., O.L.S.                |          |
| (PL3) PLAN OF SURVEY BY R. D. TOMLINSON, O.L.S., DATED NOVEMBER 24 <sup>TH</sup> , 1989 |          |
| (PL4) EXPROPRIATION PLAN 8266                                                           |          |
| (PL6) PLAN OF SURVEY BY C. R. LYON, O.L.S., DATED MARCH 30 <sup>™</sup> , 1950          |          |
| (PL7) REGISTERED PLAN 6061                                                              |          |
| (PL8) PLAN OF SURVEY MARSHALL, MACKLIN, MONAGHAN, DATED AUGUST 17 <sup>™</sup> , 1967   |          |
| (PL9) PORTION OF PLAN – BY UNKNOWN                                                      |          |
| (PL10) PORTION OF PLAN – BY UNKNOWN                                                     | 20       |
| APPENDIX B<br>P.I.N.s AND DEEDS.                                                        | 22<br>22 |
| P.I.N. 03344-0222                                                                       | 23       |
| INSTRUMENT No. R546792                                                                  |          |
| INSTRUMENT No. VA73066                                                                  | 29       |
| INSTRUMENT No. VA43052                                                                  | 35       |
| INSTRUMENT No. VA84305                                                                  |          |
| APPENDIX C<br>HISTORIC AIR PHOTOS                                                       | 47       |
|                                                                                         |          |
| 1954                                                                                    |          |
| 1978                                                                                    |          |
| 1995                                                                                    |          |
| 2002                                                                                    | 51       |
| 2006                                                                                    |          |
| 2007 – 2009                                                                             | 53       |
| 2011-2012                                                                               |          |
| 2012 – 2013                                                                             |          |
| 2015-2016                                                                               |          |
| 2016 - 2017                                                                             | 57       |
| 2019 – 2020                                                                             |          |
| 2022 – 2023                                                                             |          |
| 2024 – PRESENT                                                                          |          |