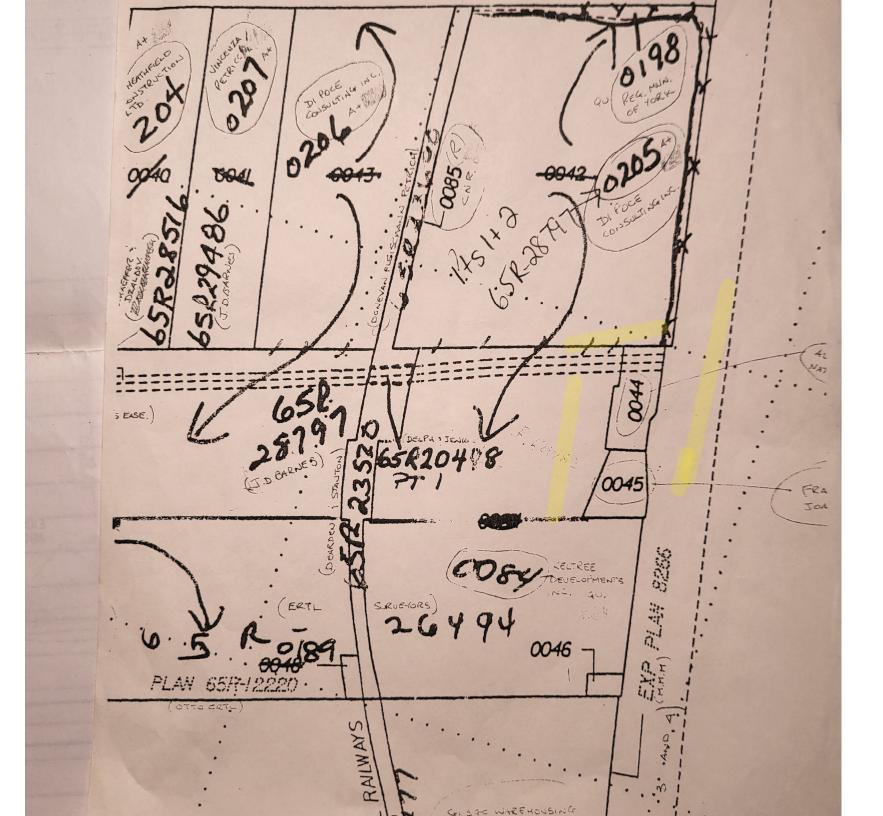

Plan #3 is a deposited Plan of Survey of the property to the west and north of the subject parcel by J. D. Barnes O.L.S. that was completed in 2006. This plan retraced the north and west limits of the subject parcel and found most of the bars set on the Tomlinson O.L.S. plan and indicates a post and wire fence along the north and west limit of the subject parcel. The fenced limits of

occupation illustrated in 2006 J. D. Barnes, O.L.S. survey are consistent with the previous surveys.

Plan #1 is a deposited Plan of Survey of the subject parcel by Jones O.L.S. that was completed in 2009. Jones O.L.S. did not find any survey monuments on the west limit other than at the south west corner of the subject parcel nor does the survey show a fence on the west limit of the subject parcel. Jones O.L.S. re-established the west limit by setting distances derived from earlier surveys. In my opinion, this was the best evidence available to Jones, O.L.S.