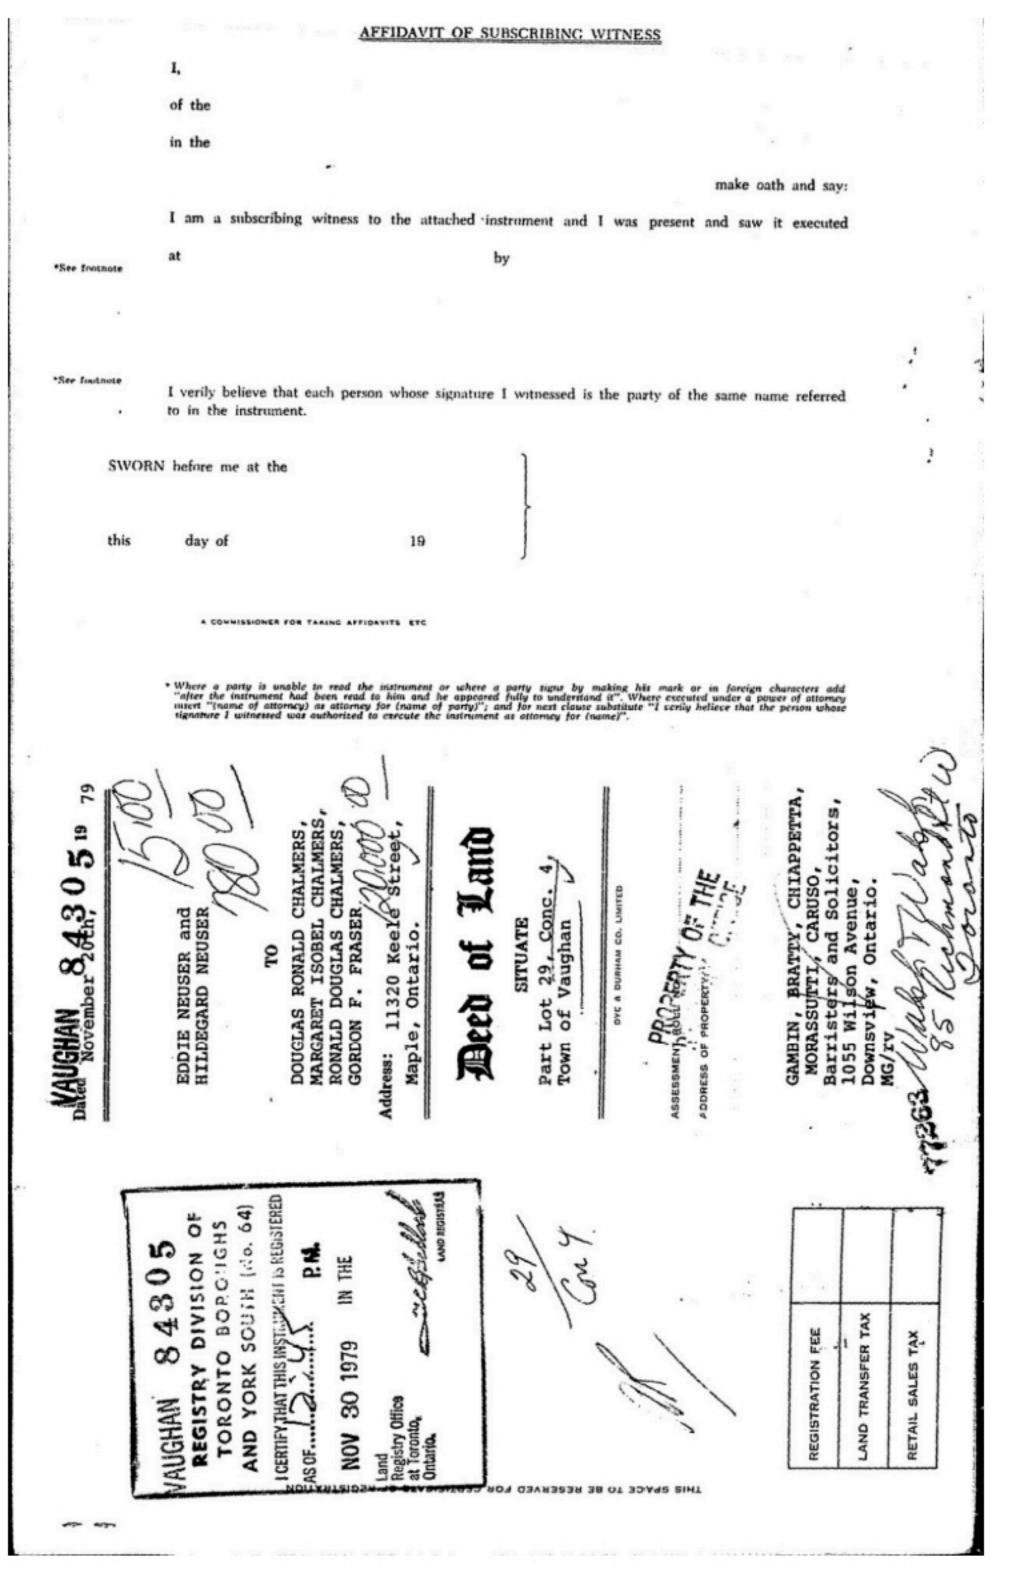

#### Pins and deed

- 1. PIN 03344-0222
- 2. Instrument No. R546792
- 3. Instrument VA7373066
- 4. Instrument No. VA43052
- Instrument No. VA84305

We isolated the incorrect course by accepting the courses that agree favourably with the found survey monuments. The subject deed notes in its last paragraph that "the lands being more partially described in registered Instrument No. VA84305". We have reviewed Instrument No. VA84305 and note that the same error is contained in this document. We have reviewed the predecessor deeds back to the original deed (VA43052) that created the parcel and the same error is contained in this document. Be Appendix B for copies of the relevant deeds.