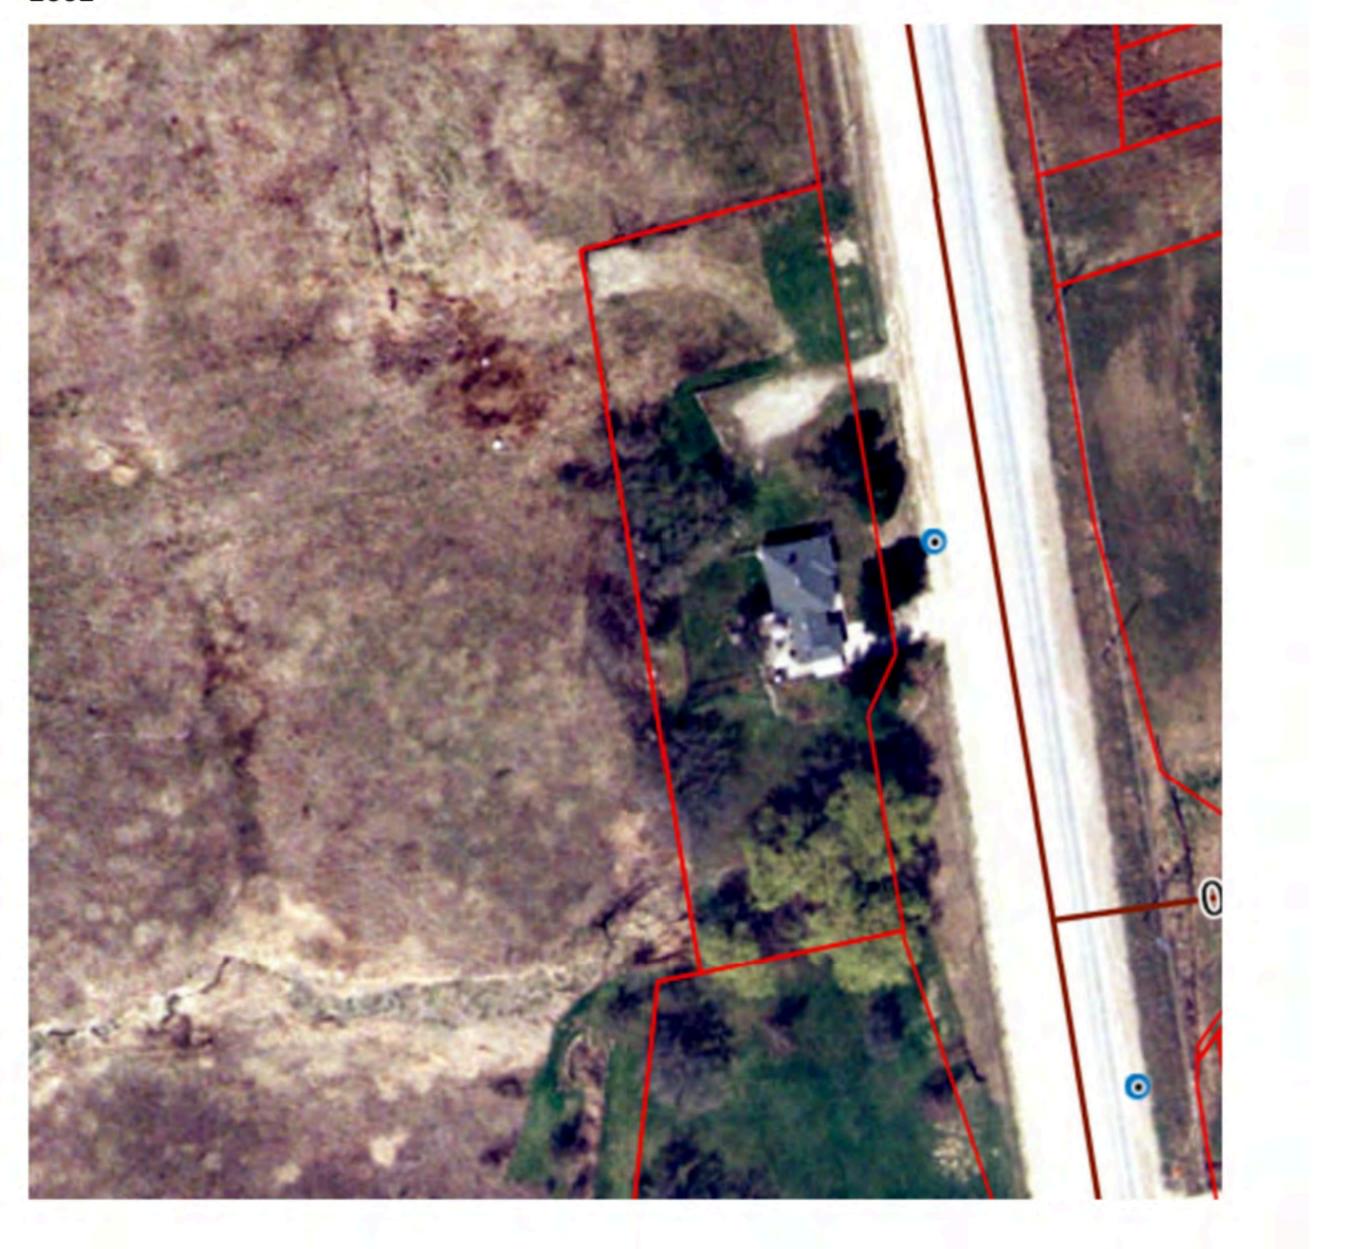

the aforementioned Tomlinson, O.L.S. survey from 1989 and the Leitch O.L.S. from 1964.

v) We note that Mr. Momeni is currently using a significant area of the property to west of his parcel for livestock grazing and he has erected two frame shelters and a post and wire fence all of which are illustrated on our survey. In addition, Mr. Momeni has extended his current vehicle storage area by placing gravel beyond his west limit and his north limit as illustrated on our survey. A series of air photos with boundary overlays are provided in Appendix C. The photos are time snaps that illustrate the property from 1954 up to the current time.

# APPENDICES

| Contents                                                                                |          |
|-----------------------------------------------------------------------------------------|----------|
| APPENDIX A                                                                              | 9        |
|                                                                                         |          |
| (PL1) REGISTERED PLAN 65R-31943 BY HOLDING JONES VANDERVEEN INC., O.L.S.                |          |
| (PL3) PLAN OF SURVEY BY R. D. TOMLINSON, O.L.S., DATED NOVEMBER 24 <sup>TH</sup> , 1989 |          |
| (PL4) EXPROPRIATION PLAN 8266                                                           |          |
| (PL6) PLAN OF SURVEY BY C. R. LYON, O.L.S., DATED MARCH 30 <sup>™</sup> , 1950          |          |
| (PL7) REGISTERED PLAN 6061                                                              |          |
| (PL8) PLAN OF SURVEY MARSHALL, MACKLIN, MONAGHAN, DATED AUGUST 17 <sup>™</sup> , 1967   |          |
| (PL9) PORTION OF PLAN – BY UNKNOWN                                                      |          |
| (PL10) PORTION OF PLAN – BY UNKNOWN                                                     | 20       |
| APPENDIX B<br>P.I.N.s AND DEEDS.                                                        | 22<br>22 |
| P.I.N. 03344-0222                                                                       | 23       |
| INSTRUMENT No. R546792                                                                  |          |
| INSTRUMENT No. VA73066                                                                  | 29       |
| INSTRUMENT No. VA43052                                                                  | 35       |
| INSTRUMENT No. VA84305                                                                  |          |
| APPENDIX C<br>HISTORIC AIR PHOTOS                                                       | 47       |
|                                                                                         |          |
| 1954                                                                                    |          |
| 1978                                                                                    |          |
| 1995                                                                                    |          |
| 2002                                                                                    | 51       |
| 2006                                                                                    |          |
| 2007 – 2009                                                                             | 53       |
| 2011-2012                                                                               |          |
| 2012 – 2013                                                                             |          |
| 2015-2016                                                                               |          |
| 2016 - 2017                                                                             | 57       |
| 2019 – 2020                                                                             |          |
| 2022 – 2023                                                                             |          |
| 2024 – PRESENT                                                                          |          |