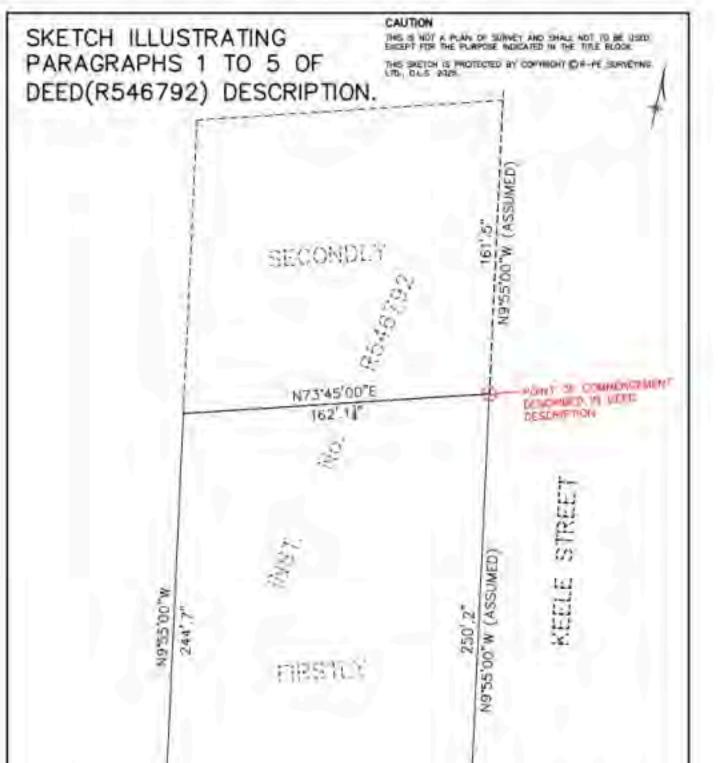

#### G. Ontario Land Surveyor review of the title search

In my opinion, the Subject deed R546792 has an error in the third paragraph of the description. The dimension of 195 feet 3 inches is incorrect. We determined this by plotting the courses in ACAD. As you see from snippet below, the description does not close.

We isolated the incorrect course by accepting the courses that agree favourably with the found survey monuments. The subject deed notes in its last paragraph that "the lands being more partially described in registered Instrument No. VA84305". We have reviewed Instrument No. VA84305 and note that the same error is contained in this document. We have reviewed the predecessor deeds back to the original deed (VA43052) that created the parcel and the same error is contained in this document. Be Appendix B for copies of the relevant deeds.

Plan #9 appears to be an undated plan circa 1959. Unfortunately, we could not obtain a full copy of the Plan as the author is unknown and no date is illustrated on the plan however there is an indication the plan was prepared for Mrs. McQuarrie, the owner of the subject land and surrounding land at that time. The plan contains the same dimensions and bearings illustrated in the subject deed so it is reasonable to assume this plan was relied upon to create the initial metes and bounds description. This plan does not close mathematically. Through a process of elimination, the error on the plan can be isolated to the south boundary, specifically the dimension of 195 feet 3 inches. Based on our calculations, we believe the south dimension of the subject parcel is 161 feet 2 inches. Plan #9 illustrates iron pipes set at the north west and southwest corners of the subject property as well as an iron bar along the west limit. The plan also illustrates the presence of a post and wire fence running along this limit. In our opinion this is the first running of the west limit of the subject parcel.

Plan #5 by Leitch O.L.S dated 1964 is a retracement of the west limit of the subject parcel. Leitch O.L.S found the survey monuments set in Plan #9 and his plan notes the presence of a post and wire fence which can reasonably be assumed to be the same fence that was illustrated on Plan #9. While the Leitch O.L.S. survey did not re-survey the south limit of the subject parcel, the distance can be determined. Interestingly, the dimension is 161 feet 2 inches which is exactly the dimension we determined from Plan #9.