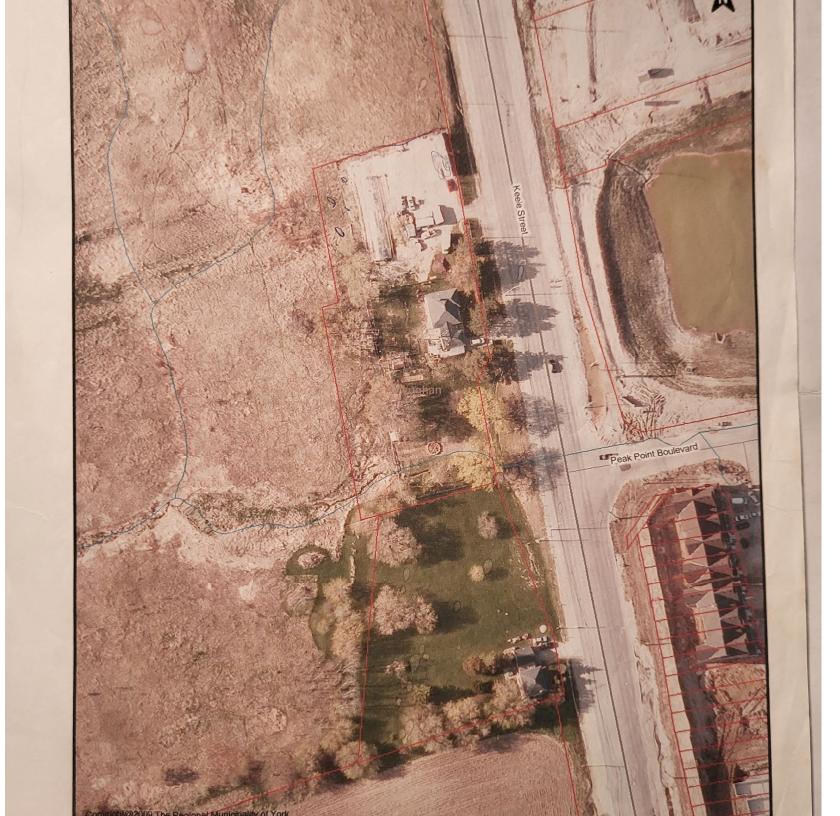

#### June 2, 2025

Good afternoon, Mayor and Members of Council, my name is Ali Momeni and I live at Keele Street. I am here to ask for your help. I bought my property in 2004, understanding it to be a 1.3-acre site with a 60 ft TransCanada pipeline easement. My property tax bill identifies my property to be 1.28 acres and now in the staff report it is shown as .48ha which converts to 1.186 acres, which is incorrect. I have told staff this, but it has not been corrected. In 2008 I went to the City to try to rezone the property and was given a copy of a block map that was representative of what I understood my property to be. A week later I was given a different map that showed my property to be reduced in size and a different shape. This started me on an investigation to find out why my property dimensions had been changed. This costly and time-consuming process has resulted in me determining that there have been several surveying errors over many decades. I also found out that the landowner to the north and west of me has registered a survey that reduced my property and amended the west boundary without notifying me. This is what the City is now using to represent my property. I wanted to bring to your attention that through this investigative work, I discovered that there is a significant piece of TC hardware (access pipe) that is installed on my property outside of the easement. This hardware is usually located beside the underground pipe (as it is in other locations in the easement), however the access pipe located on my property closest to Keele St. is beyond the easement and therefore brings into question where the actual pipeline is located as it crosses Keele St. I also discovered that the Enbridge Gas line is misidentified on the survey, it is shown to be running outside of my eastern property boundary as it approaches the north part of my property. However, when the technician arrived to

# Block 27 Land Owners Group

R-PE Surveying Ltd was retained by Block 27 Landowners Group Inc. through its agent, Delta Urban to conduct and prepare a Plan of Survey and a Survey Report of the property known municipally as 11320 Keele Street in the City of Vaughan.

The purpose of the survey was to investigate alleged boundary discrepancies between lands owned by a non-participating land owner and lands owned by one of the members of the land owner's group. The non-participating owner's names are Ali Momeni and Natalia Ajguirevitch. The legal description of their property is part of Lot 29, Concession 4, City of Vaughan, Regional Municipality of York as described in Instrument No. R546792 comprising all of PIN 03344-0222 (LT). The accompanying Plan of Survey and this Survey Report set out the method of Survey and retracement of the boundaries of the Momeni parcel.

the aforementioned Tomlinson, O.L.S. survey from 1989 and the Leitch O.L.S. from 1964.

v) We note that Mr. Momeni is currently using a significant area of the property to west of his parcel for livestock grazing and he has erected two frame shelters and a post and wire fence all of which are illustrated on our survey. In addition, Mr. Momeni has extended his current vehicle storage area by placing gravel beyond his west limit and his north limit as illustrated on our survey. A series of air photos with boundary overlays are provided in Appendix C. The photos are time snaps that illustrate the property from 1954 up to the current time.