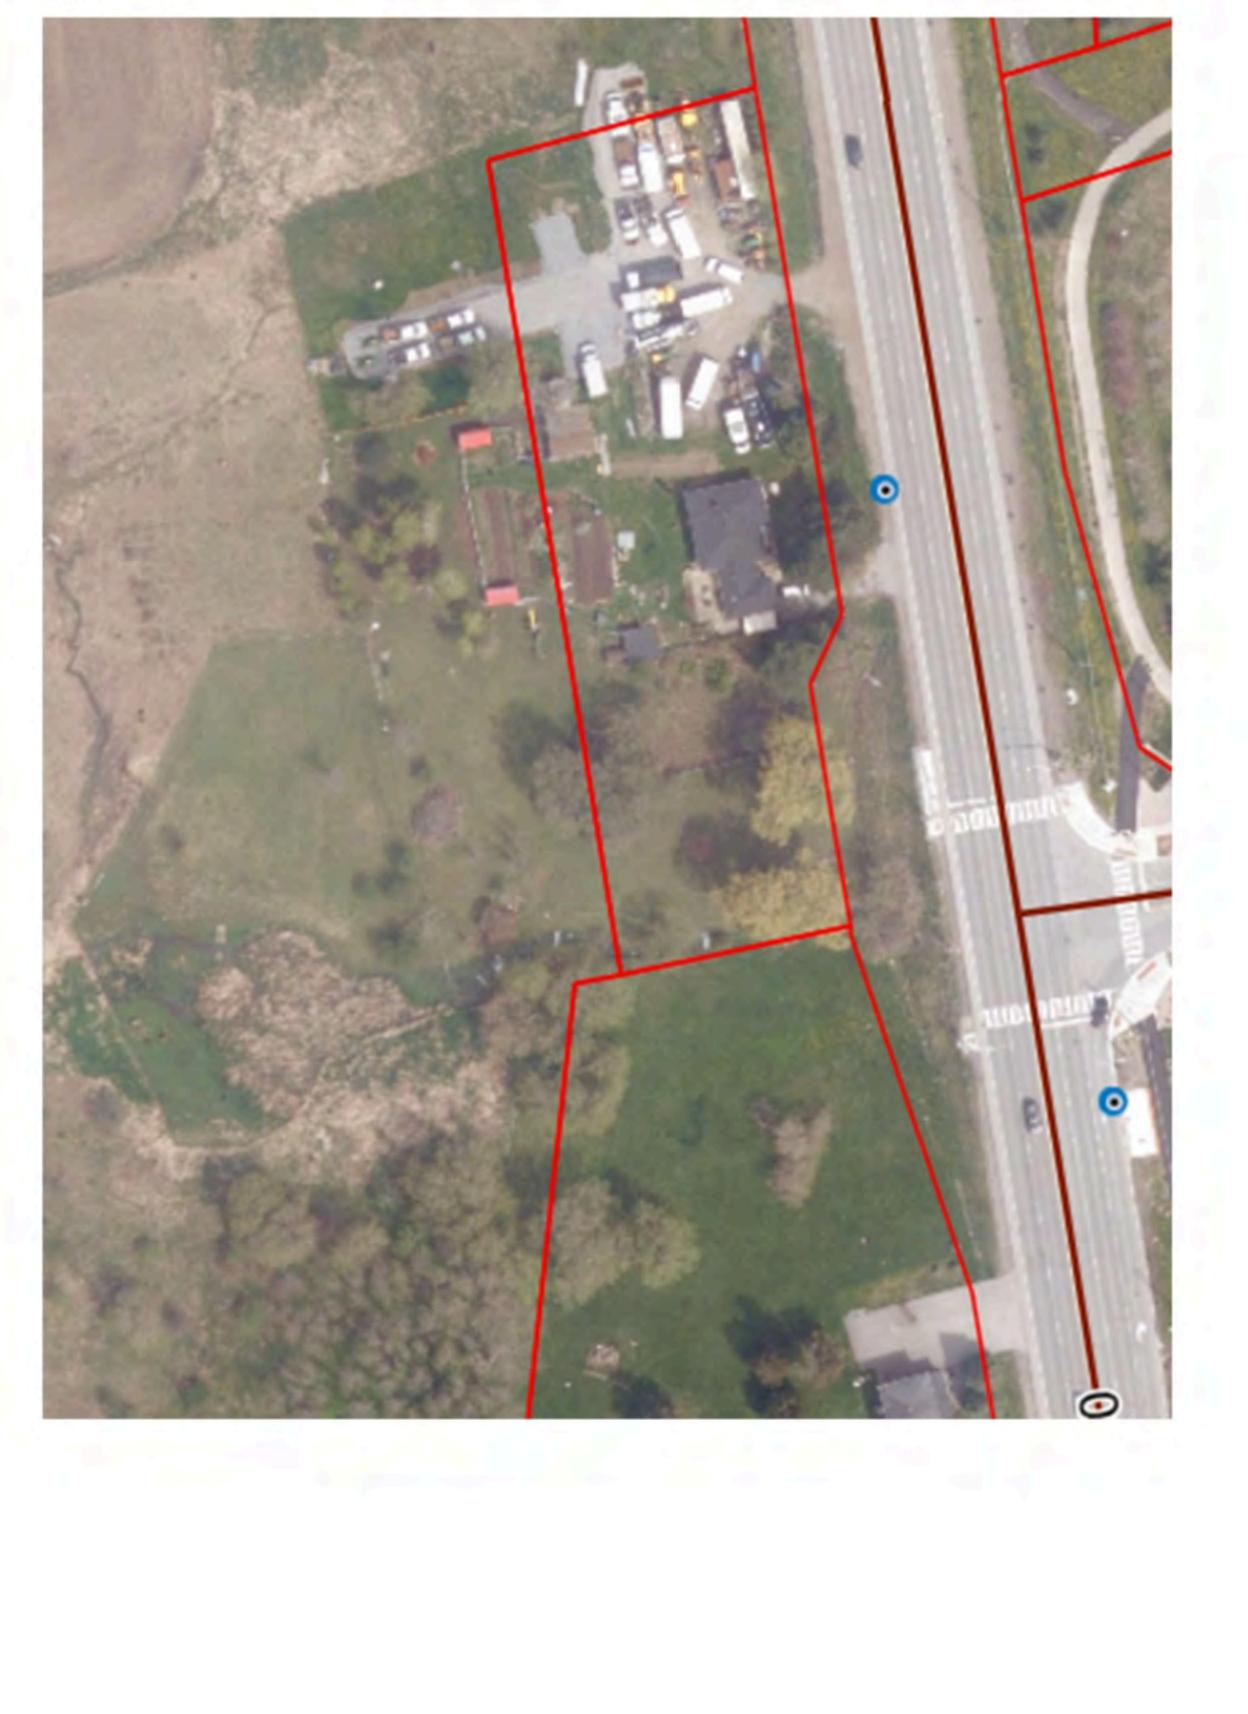

the aforementioned Tomlinson, O.L.S. survey from 1989 and the Leitch O.L.S. from 1964.

v) We note that Mr. Momeni is currently using a significant area of the property to west of his parcel for livestock grazing and he has erected two frame shelters and a post and wire fence all of which are illustrated on our survey. In addition, Mr. Momeni has extended his current vehicle storage area by placing gravel beyond his west limit and his north limit as illustrated on our survey. A series of air photos with boundary overlays are provided in Appendix C. The photos are time snaps that illustrate the property from 1954 up to the current time.