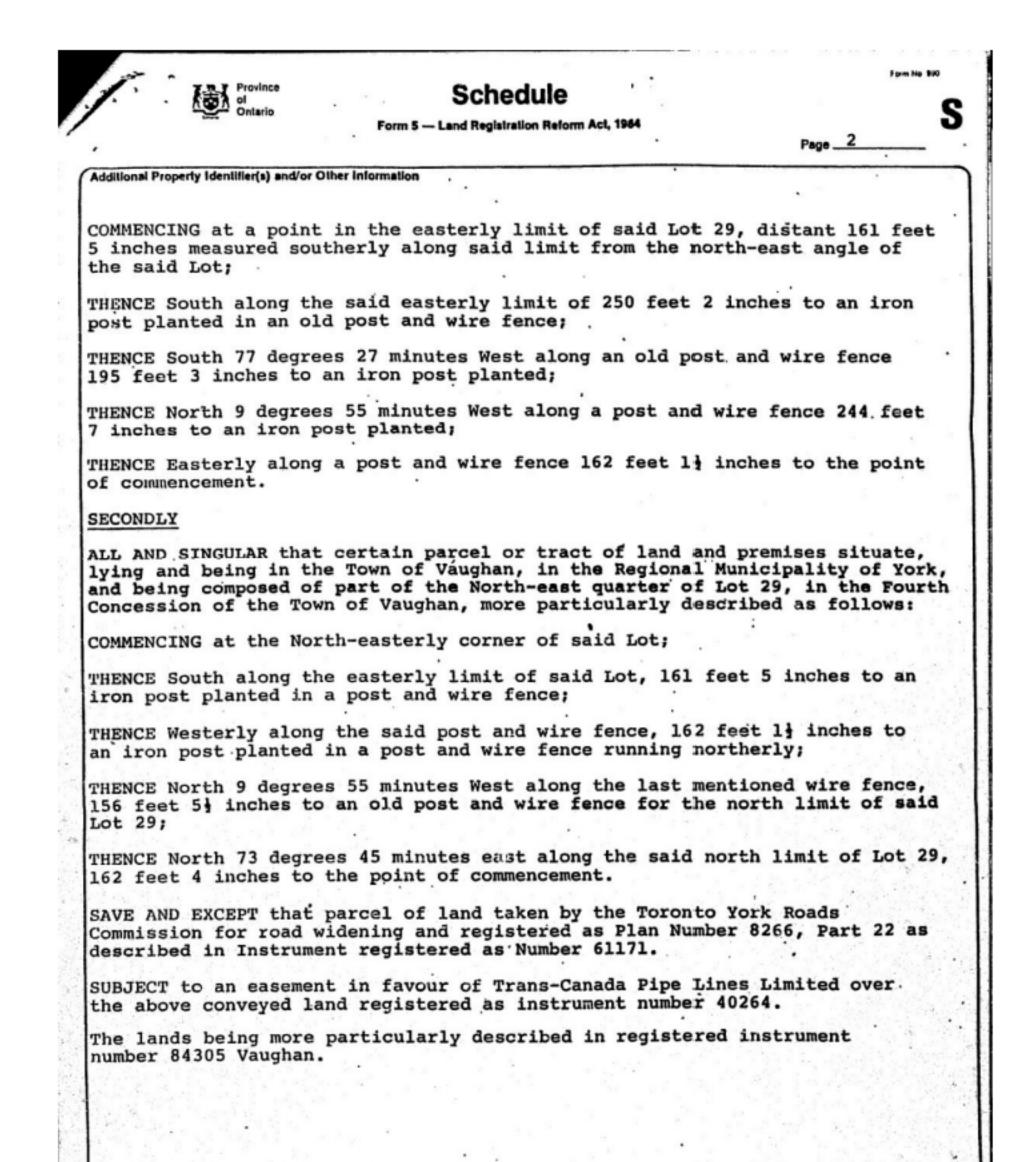

The purpose of the survey was to investigate alleged boundary discrepancies between lands owned by a non-participating land owner and lands owned by one of the members of the land owner's group. The non-participating owner's names are Ali Momeni and Natalia Ajguirevitch. The legal description of their property is part of Lot 29, Concession 4, City of Vaughan, Regional Municipality of York as described in Instrument No. R546792 comprising all of PIN 03344-0222 (LT). The accompanying Plan of Survey and this Survey Report set out the method of Survey and retracement of the boundaries of the Momeni parcel.

We isolated the incorrect course by accepting the courses that agree favourably with the found survey monuments. The subject deed notes in its last paragraph that "the lands being more partially described in registered Instrument No. VA84305". We have reviewed Instrument No. VA84305 and note that the same error is contained in this document. We have reviewed the predecessor deeds back to the original deed (VA43052) that created the parcel and the same error is contained in this document. Be Appendix B for copies of the relevant deeds.