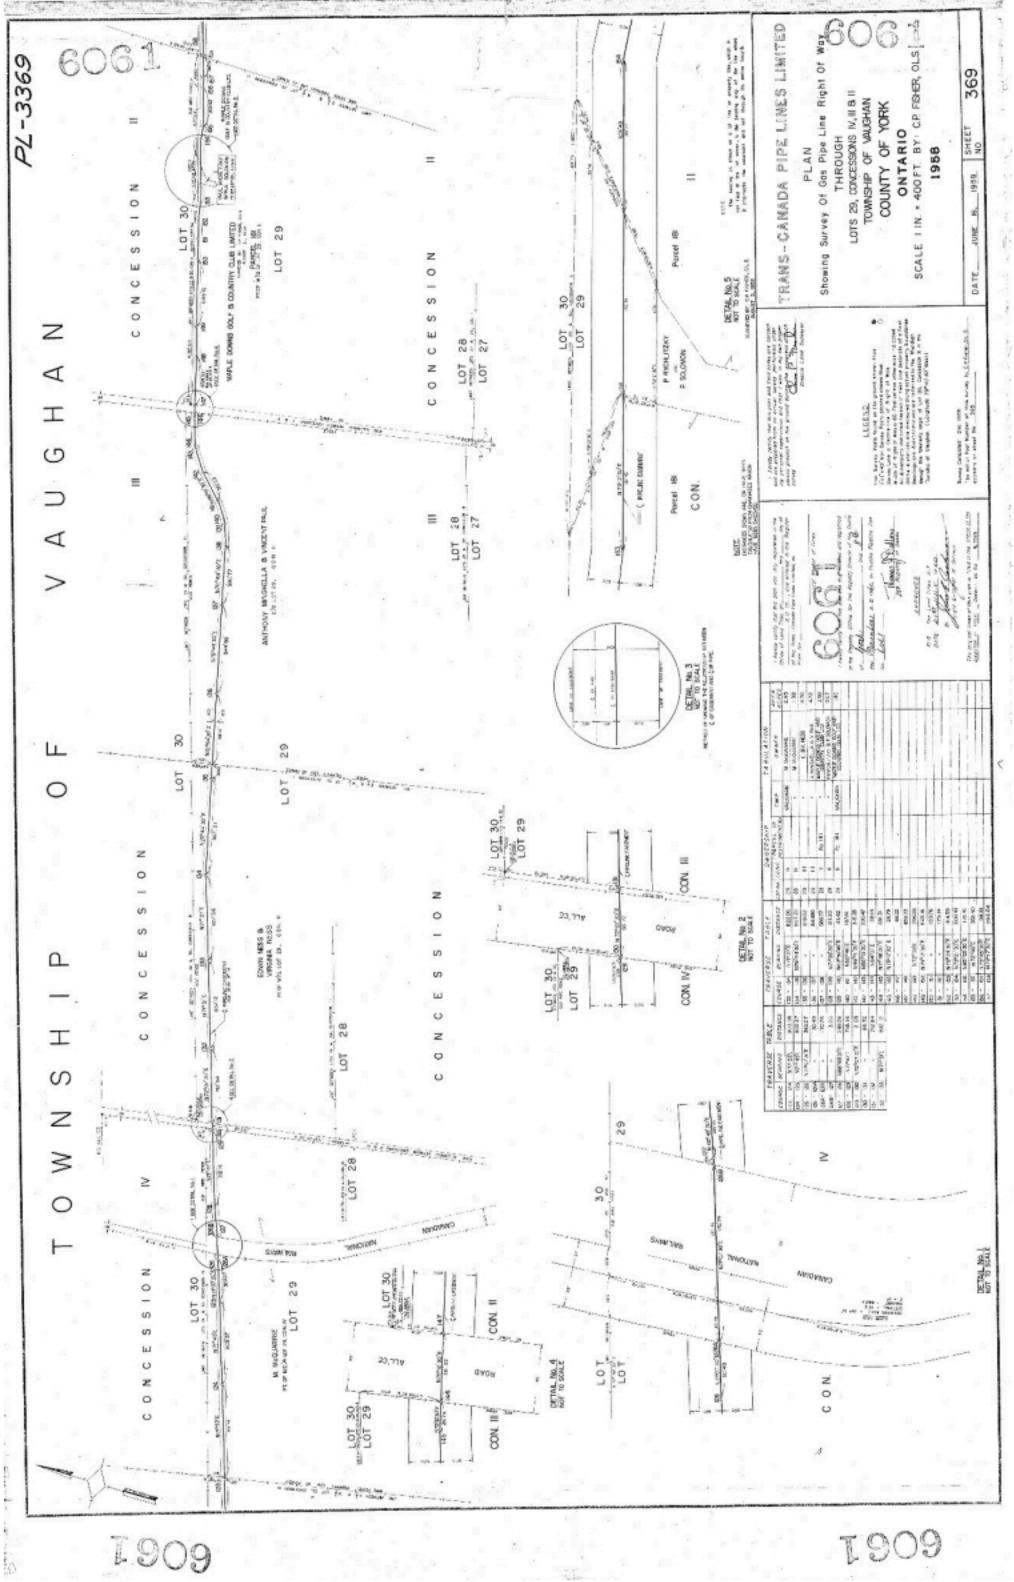

#### (PL7) REGISTERED PLAN 6061

(PL8) PLAN OF SURVEY MARSHALL, MACKLIN, MONAGHAN, DATED AUGUST 17<sup>TH</sup>, 1967

MS-67-232-3