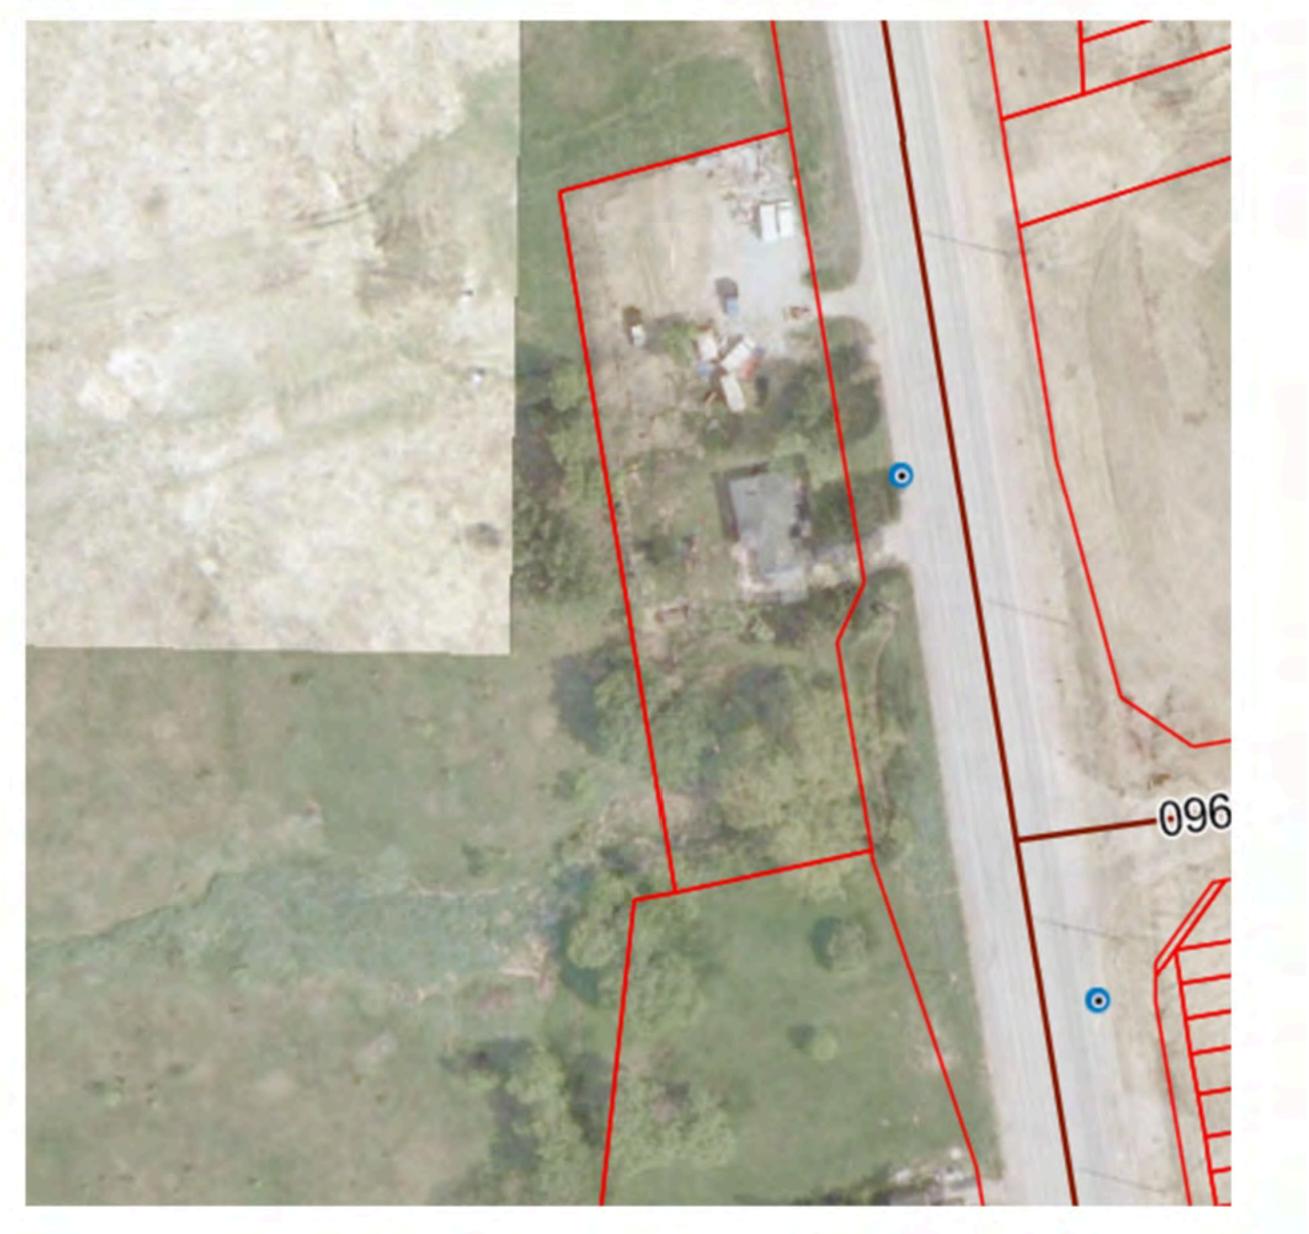

the aforementioned Tomlinson, O.L.S. survey from 1989 and the Leitch O.L.S. from 1964.

v) We note that Mr. Momeni is currently using a significant area of the property to west of his parcel for livestock grazing and he has erected two frame shelters and a post and wire fence all of which are illustrated on our survey. In addition, Mr. Momeni has extended his current vehicle storage area by placing gravel beyond his west limit and his north limit as illustrated on our survey. A series of air photos with boundary overlays are provided in Appendix C. The photos are time snaps that illustrate the property from 1954 up to the current time.

# APPENDICES

| Contents                                                                                |          |
|-----------------------------------------------------------------------------------------|----------|
| APPENDIX A                                                                              | 9        |
|                                                                                         |          |
| (PL1) REGISTERED PLAN 65R-31943 BY HOLDING JONES VANDERVEEN INC., O.L.S.                |          |
| (PL3) PLAN OF SURVEY BY R. D. TOMLINSON, O.L.S., DATED NOVEMBER 24 <sup>TH</sup> , 1989 |          |
| (PL4) EXPROPRIATION PLAN 8266                                                           |          |
| (PL6) PLAN OF SURVEY BY C. R. LYON, O.L.S., DATED MARCH 30 <sup>™</sup> , 1950          |          |
| (PL7) REGISTERED PLAN 6061                                                              |          |
| (PL8) PLAN OF SURVEY MARSHALL, MACKLIN, MONAGHAN, DATED AUGUST 17 <sup>™</sup> , 1967   |          |
| (PL9) PORTION OF PLAN – BY UNKNOWN                                                      |          |
| (PL10) PORTION OF PLAN – BY UNKNOWN                                                     | 20       |
| APPENDIX B<br>P.I.N.s AND DEEDS.                                                        | 22<br>22 |
| P.I.N. 03344-0222                                                                       | 23       |
| INSTRUMENT No. R546792                                                                  |          |
| INSTRUMENT No. VA73066                                                                  | 29       |
| INSTRUMENT No. VA43052                                                                  | 35       |
| INSTRUMENT No. VA84305                                                                  |          |
| APPENDIX C<br>HISTORIC AIR PHOTOS                                                       | 47       |
|                                                                                         |          |
| 1954                                                                                    |          |
| 1978                                                                                    |          |
| 1995                                                                                    |          |
| 2002                                                                                    | 51       |
| 2006                                                                                    |          |
| 2007 – 2009                                                                             | 53       |
| 2011-2012                                                                               |          |
| 2012 – 2013                                                                             |          |
| 2015-2016                                                                               |          |
| 2016 - 2017                                                                             | 57       |
| 2019 – 2020                                                                             |          |
| 2022 – 2023                                                                             |          |
| 2024 – PRESENT                                                                          |          |