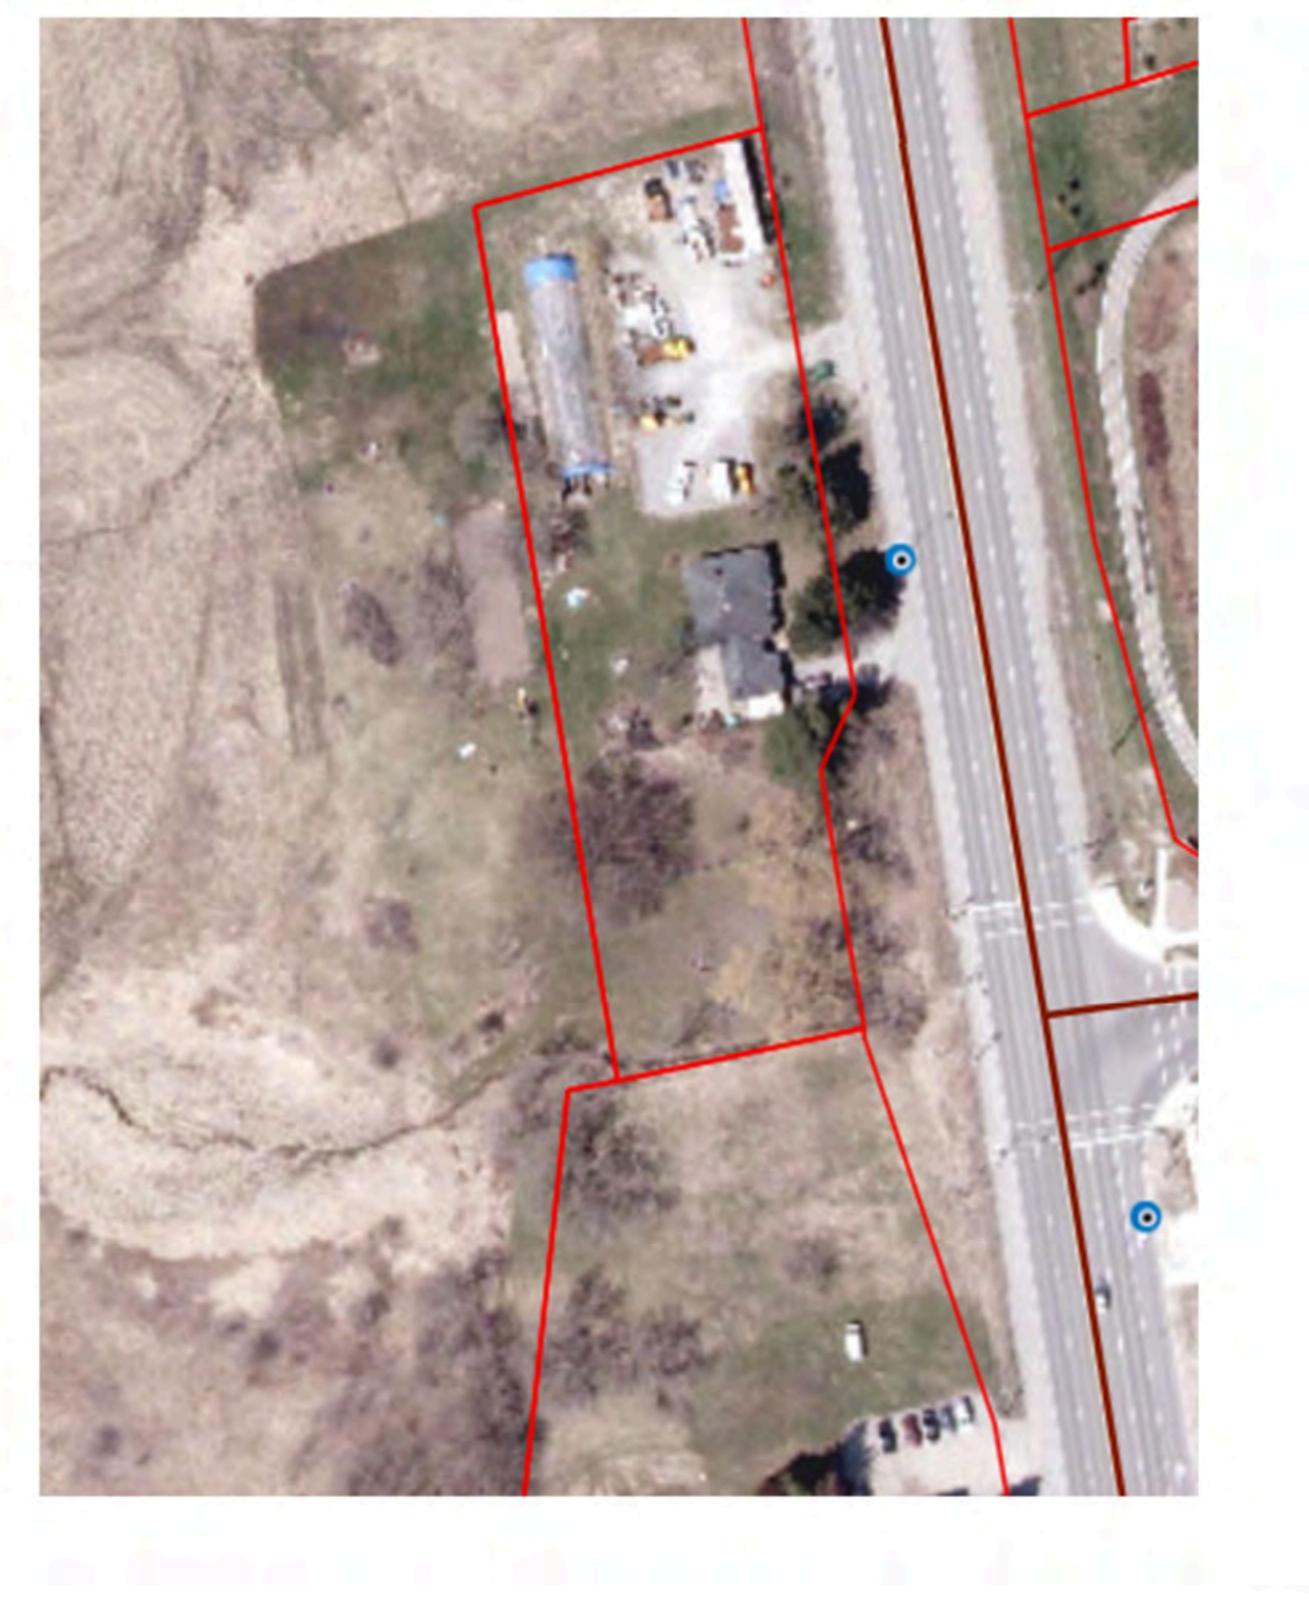

the aforementioned Tomlinson, O.L.S. survey from 1989 and the Leitch O.L.S. from 1964.

v) We note that Mr. Momeni is currently using a significant area of the property to west of his parcel for livestock grazing and he has erected two frame shelters and a post and wire fence all of which are illustrated on our survey. In addition, Mr. Momeni has extended his current vehicle storage area by placing gravel beyond his west limit and his north limit as illustrated on our survey. A series of air photos with boundary overlays are provided in Appendix C. The photos are time snaps that illustrate the property from 1954 up to the current time.