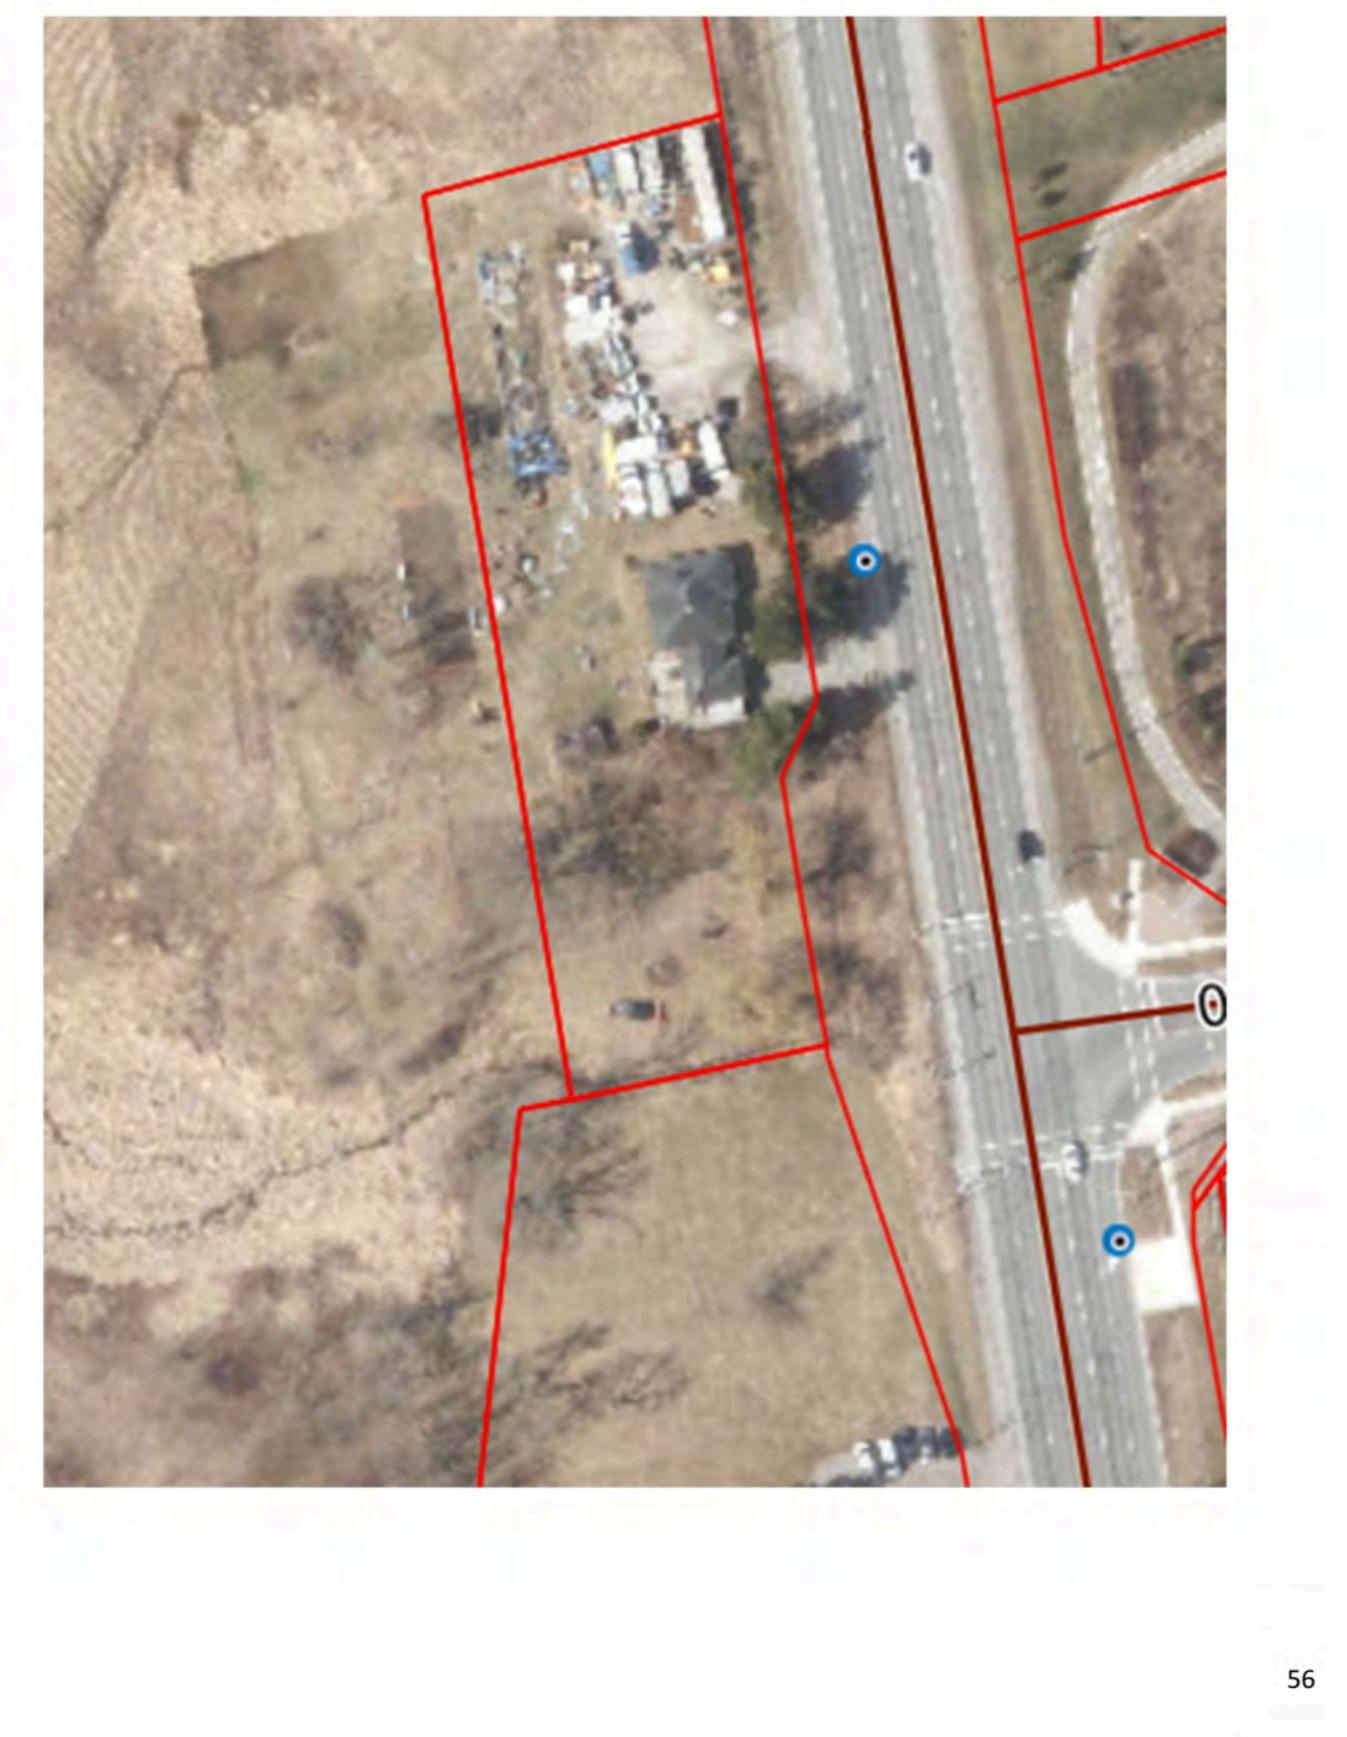

the aforementioned Tomlinson, O.L.S. survey from 1989 and the Leitch O.L.S. from 1964.

v) We note that Mr. Momeni is currently using a significant area of the property to west of his parcel for livestock grazing and he has erected two frame shelters and a post and wire fence all of which are illustrated on our survey. In addition, Mr. Momeni has extended his current vehicle storage area by placing gravel beyond his west limit and his north limit as illustrated on our survey. A series of air photos with boundary overlays are provided in Appendix C. The photos are time snaps that illustrate the property from 1954 up to the current time.