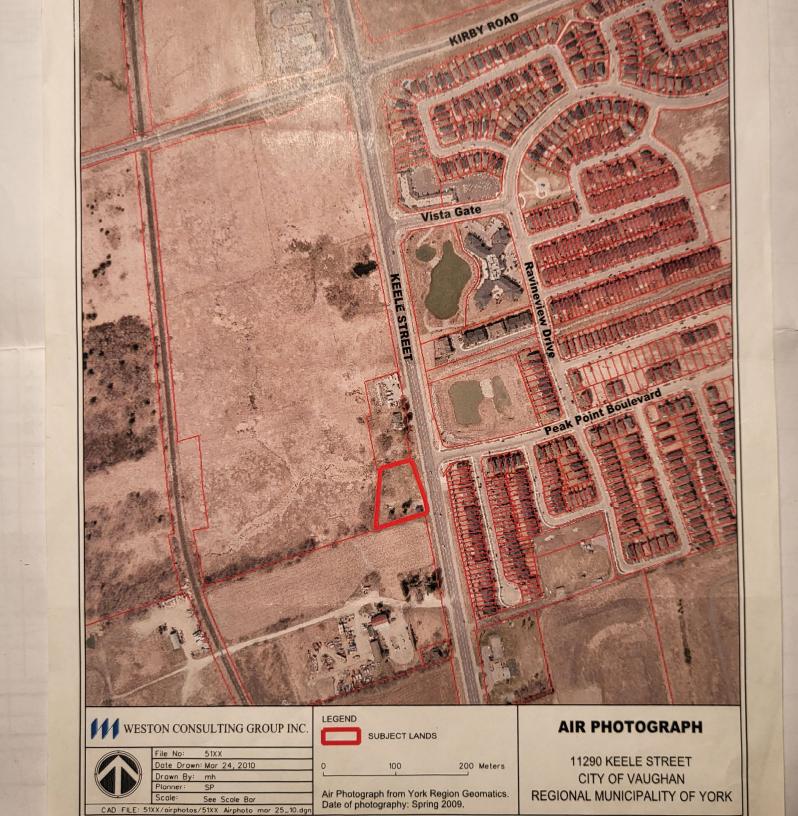

aking Alfred vits, etc. MY COMMISSION EXPIRES APRIL 8, 1950 A.D. 195 A PIPE LINES LIMITED 1 3 00 0 G2 VAUGHAN 402 vanto of Ca McQUARR IE 0 and the NS-CANADA I **VAUGHAN** 124 MXRTLE THE Dated 10 AFFIDAVIT, THE REGISTRY ACT IN THE MATTER OF THE MORTMAIN AND CHARITABLE USES ACT PROVINCE OF ONTARIO J. County OF York TO WIT: I. Douglas Cameron Calder 0 of the City of York of Toronto in the County 1. THATIam the Right of Way Manager 0 MAKE OATH AND SAY: named in the annexed instrument, and as such have knowledge of the matters herein deposed to. of Trans-Canada Pipe Lines Limited. 2 2. THAT the lands described in the annexed instrument are not assured to TRANS-CANADA PIPE LINES LIMITED GHAN contrary to the provisions of Section 2 of the Mortmain and Charitable Uses Act of Ontario.