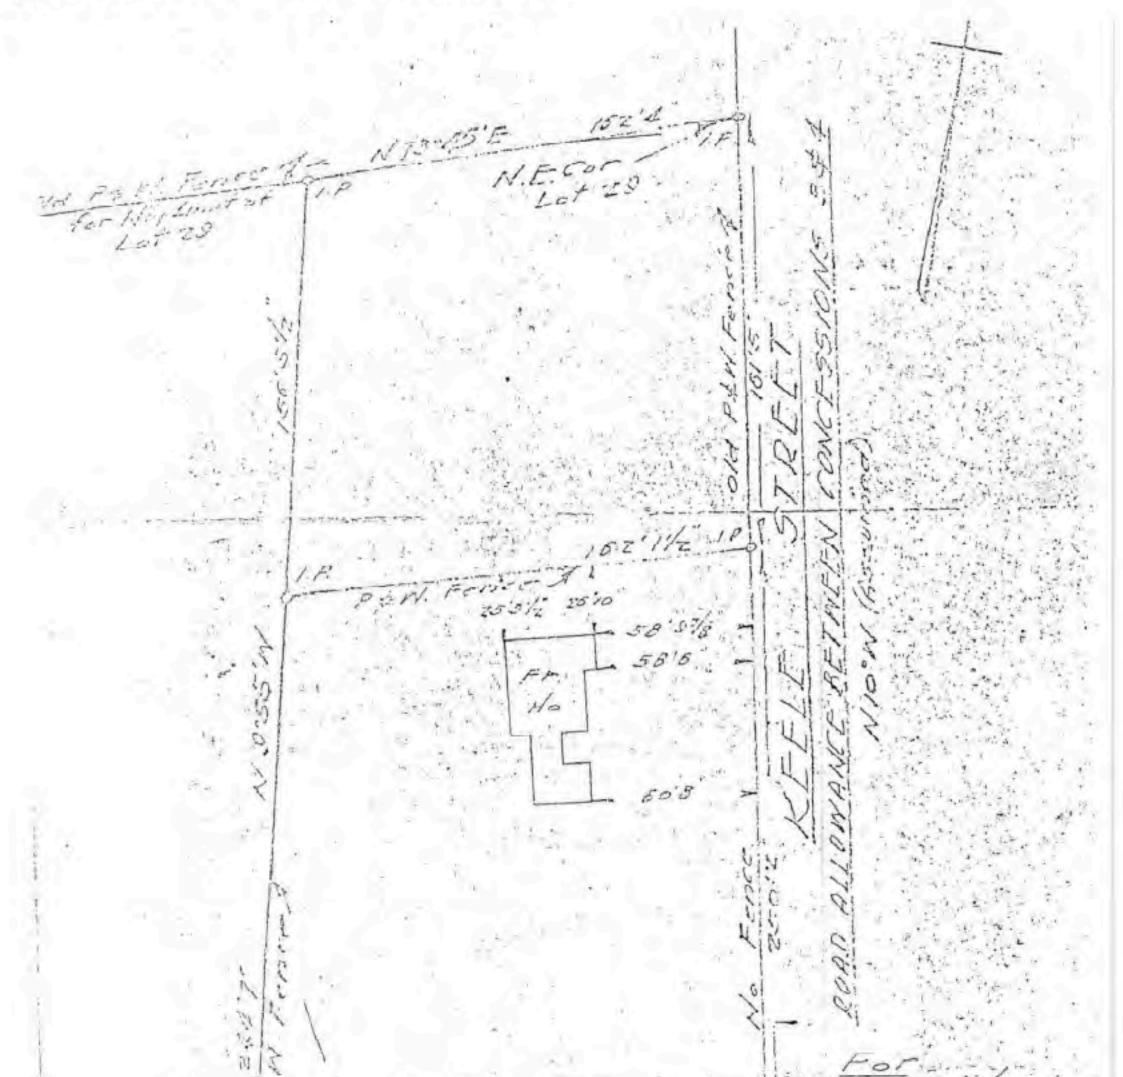

Plan #10 is a 1939 Survey of Keele Street, by B. Cavell, O.L.S. It illustrates the northeast corner of Lot 29, Concession 4, and the southeast corner of the adjacent property to the south. The distance measured between these corners agrees favourably with our measured distance.

#### (PL10) PORTION OF PLAN - BY UNKNOWN

FLAN SHEWING FOURTH CON ROLD LOTS 26TO 30 TOMNSHIP OF YAUGHAN COUNTY OF YORK 25 SEALS. 19 FT. - Ora imale Land Surrayore Ang 30 1939