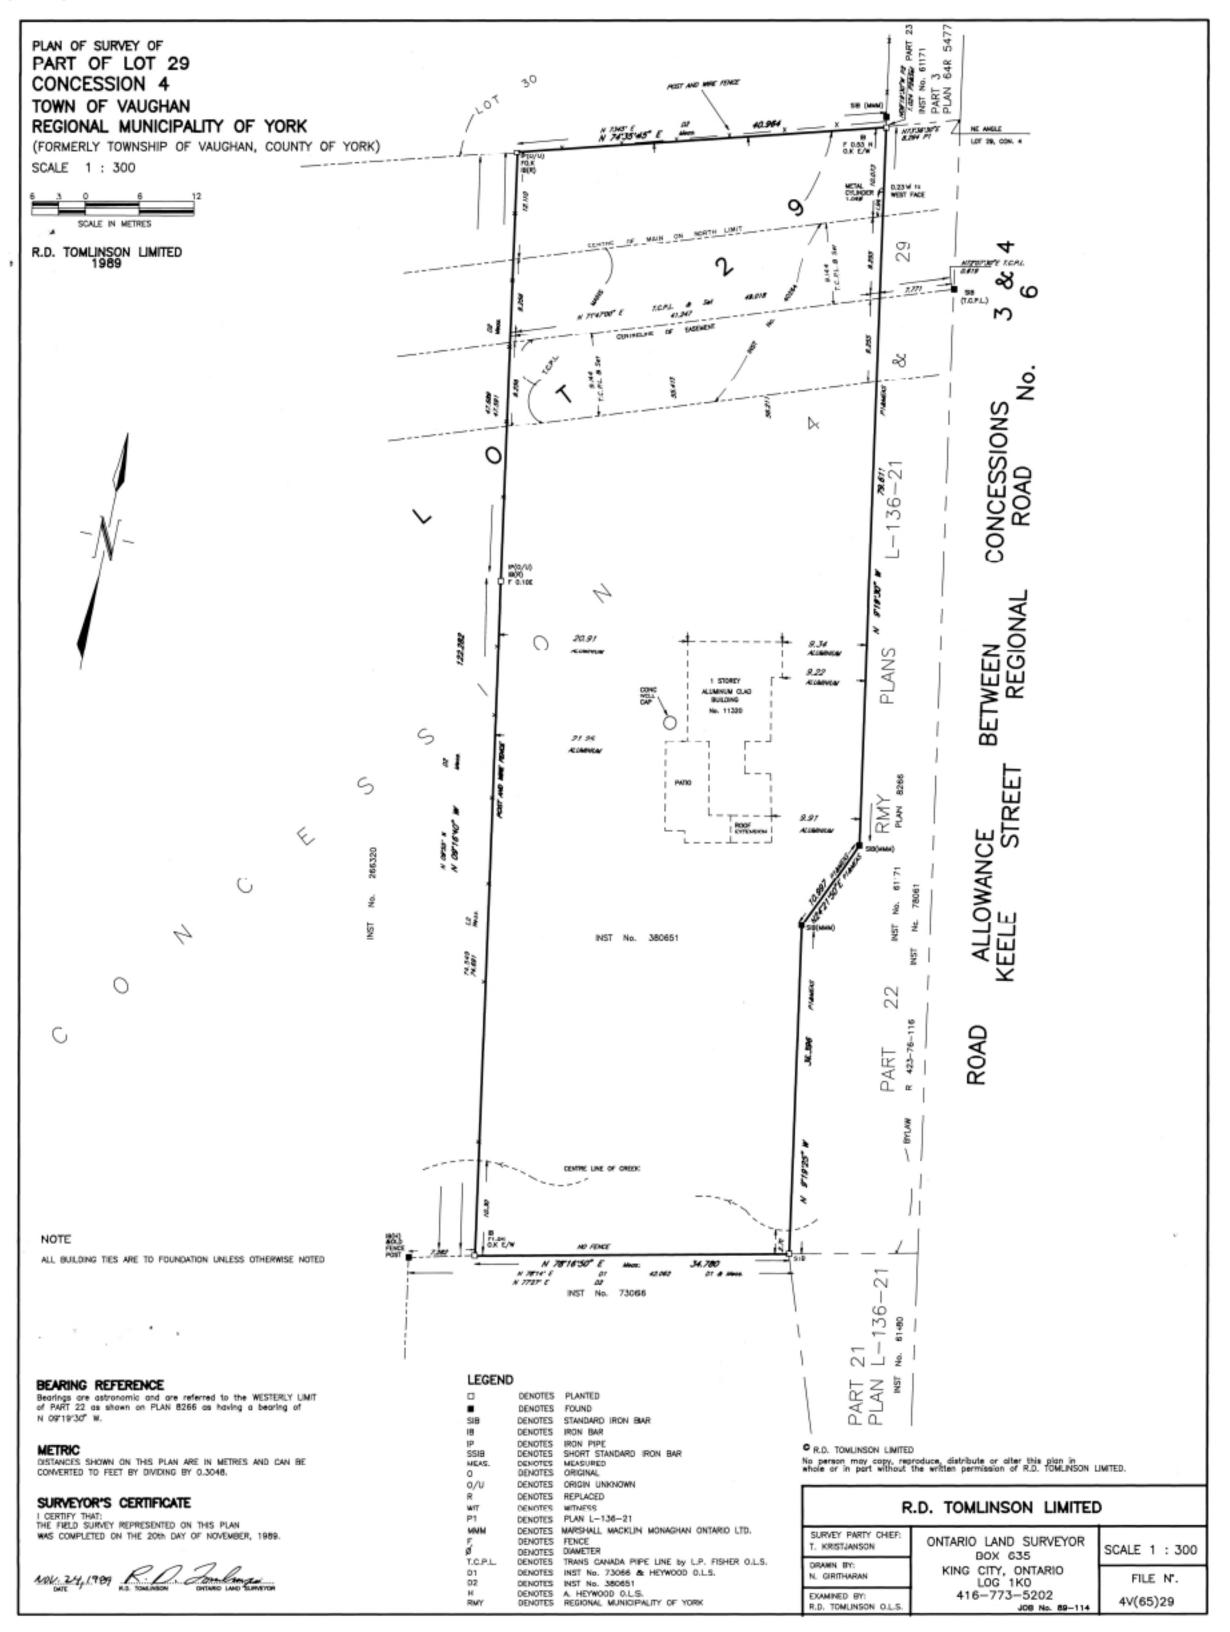

The next survey of note is a 1989 survey by Tomlinson, O.L.S. This survey is a retracement of the boundaries of the subject parcel. The original extent of the subject parcel had been reduced by the taking of a widening by the Region of York (see Appendix A, Plan #4) however sufficient, previously set survey monuments were found to enable Tomlinson O.L.S. to re-trace the north, south and west limits and his plan closely agrees with the previous plans. It is important to note that Tomlinson did locate the original monuments at the north west corner of the subject parcel and the original monument on the west limit of the subject parcel.

#### ii) South Limit

Survey monuments were located at various points along the south limit. The southeast corner and south west corner of Mr. Momeni's property are demarcated by survey monuments. The monument at the southwest corner was set by R. Jones O.L.S. in March 2009. R. Jones O.L.S. relied on a November, 1989 survey by Tomlinson, O.L.S., who, in turn, retraced a survey by Leitch, O.L.S. that was completed in 1964. The survey monument at the south east corner was set by Tomlinson, O.L.S. in 1989 and relied upon the road widening Plan 8266. The field measurements taken during the course of our survey agree favourably with the above-mentioned plans. In my opinion, the south limit of the parcel is demarcated by the found survey monuments.

iii) North Limit

The north limit of the parcel was monumented by Jones, O.L.S. in March 2009 survey. As with the south limit, Jones re-traced the limits of the previous surveys noted above and, in my opinion, the north limit of the parcel is demarcated by the found survey monuments. There is a post and wire fence along a portion of the north limit. This fence was not illustrated on the 2009 survey.

iv) West Limit

In my opinion, the subject deed misdescribed the distance from Keele Street along the south limit. Careful inspection and measurements were made to layout the incorrect distance. Our field crews conducted a thorough search to determine if there was any evidence of a survey monument or other forms of occupation such as fence at this point. None was found. I am of the opinion the Jones, O.L.S. has re-established the west limit correctly and that his survey agrees favourably with

the aforementioned Tomlinson, O.L.S. survey from 1989 and the Leitch O.L.S. from 1964.

v) We note that Mr. Momeni is currently using a significant area of the property to west of his parcel for livestock grazing and he has erected two frame shelters and a post and wire fence all of which are illustrated on our survey. In addition, Mr. Momeni has extended his current vehicle storage area by placing gravel beyond his west limit and his north limit as illustrated on our survey. A series of air photos with boundary overlays are provided in Appendix C. The photos are time snaps that illustrate the property from 1954 up to the current time.