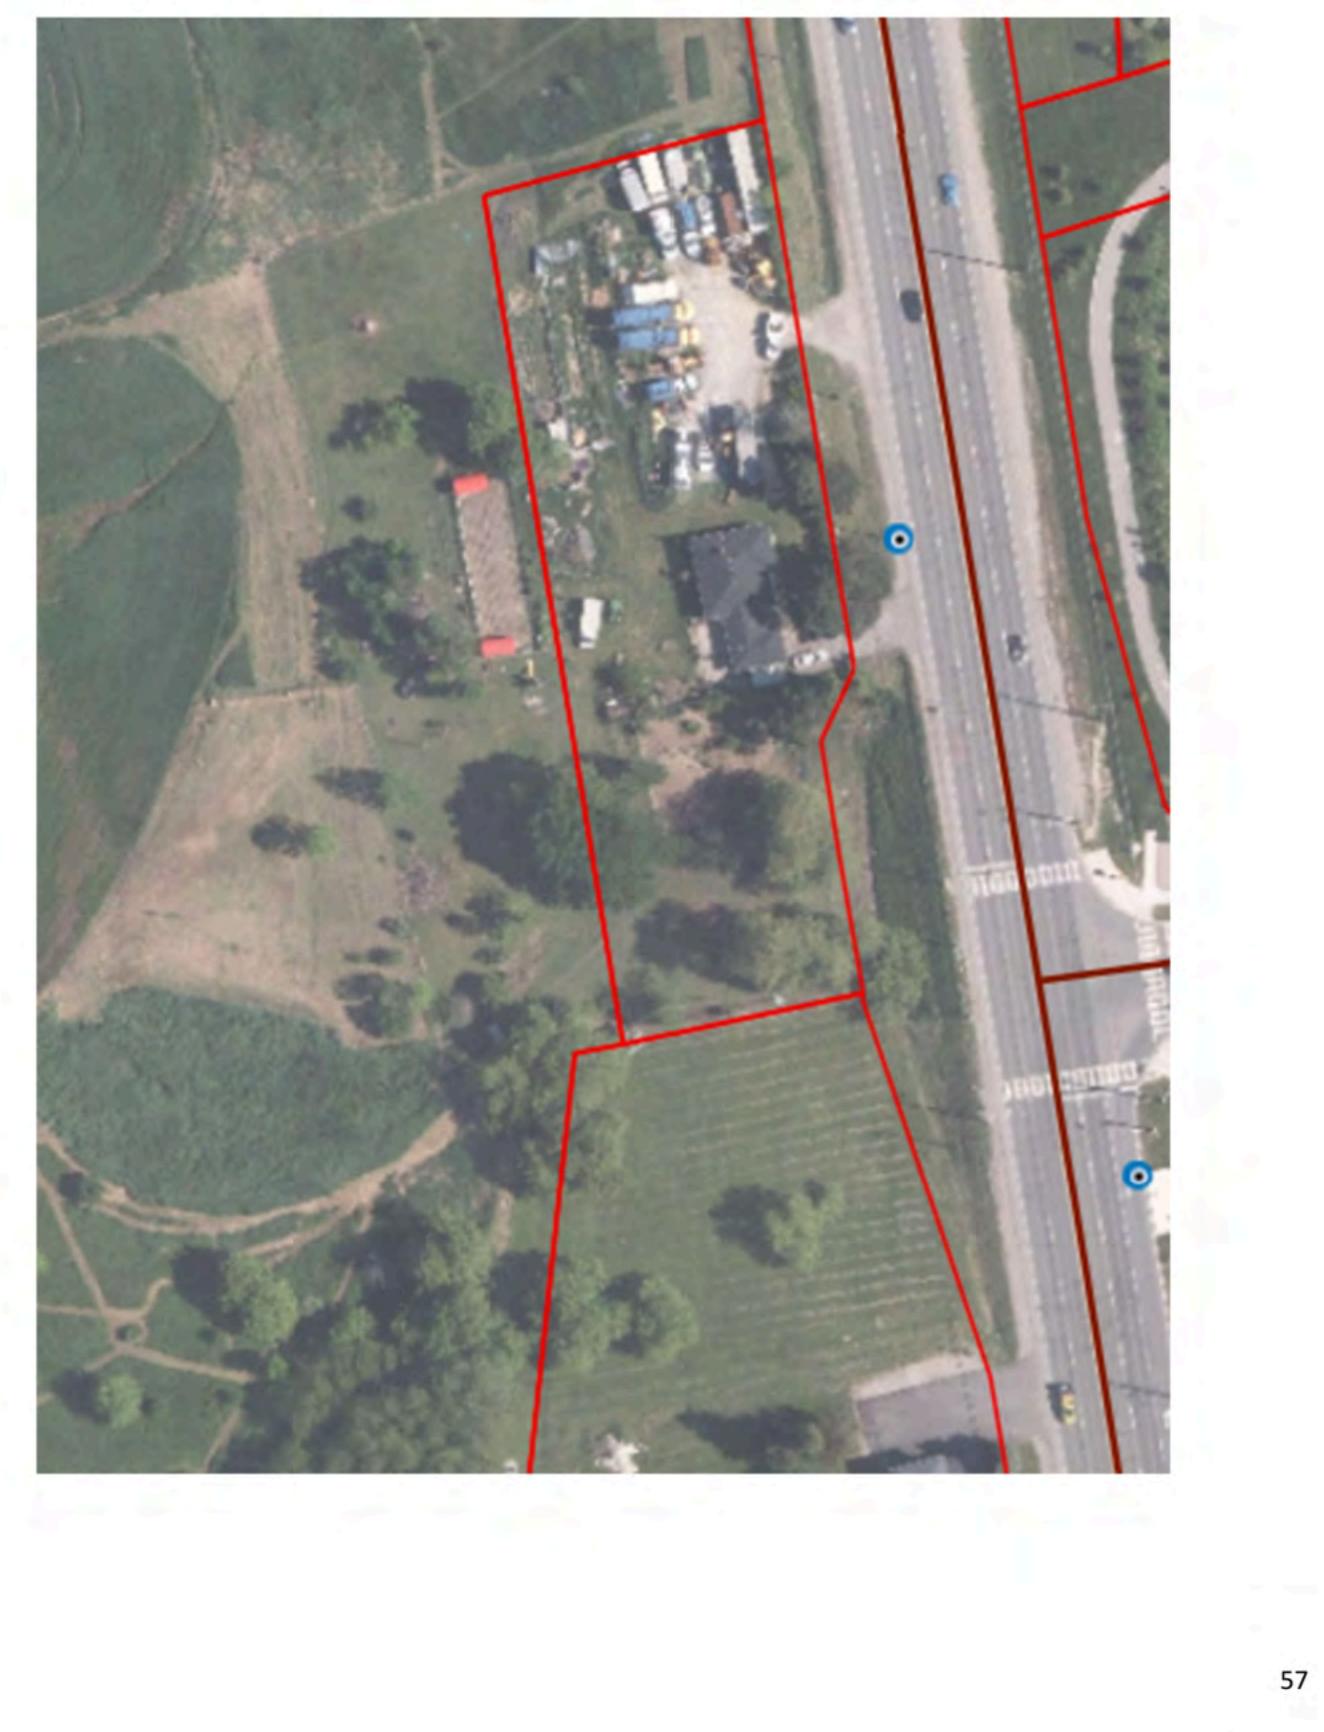

the aforementioned Tomlinson, O.L.S. survey from 1989 and the Leitch O.L.S. from 1964.

v) We note that Mr. Momeni is currently using a significant area of the property to west of his parcel for livestock grazing and he has erected two frame shelters and a post and wire fence all of which are illustrated on our survey. In addition, Mr. Momeni has extended his current vehicle storage area by placing gravel beyond his west limit and his north limit as illustrated on our survey. A series of air photos with boundary overlays are provided in Appendix C. The photos are time snaps that illustrate the property from 1954 up to the current time.