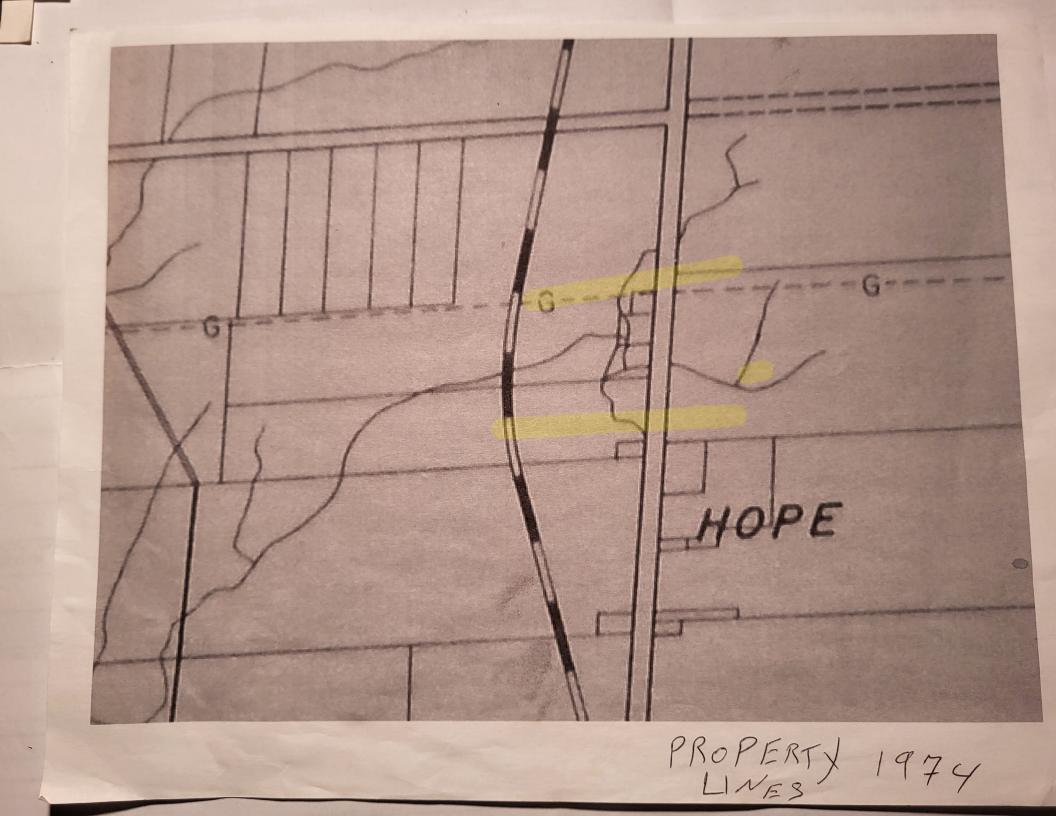

#### June 2, 2025

Good afternoon, Mayor and Members of Council, my name is Ali Momeni and I live at Keele Street. I am here to ask for your help. I bought my property in 2004, understanding it to be a 1.3-acre site with a 60 ft TransCanada pipeline easement. My property tax bill identifies my property to be 1.28 acres and now in the staff report it is shown as .48ha which converts to 1.186 acres, which is incorrect. I have told staff this, but it has not been corrected. In 2008 I went to the City to try to rezone the property and was given a copy of a block map that was representative of what I understood my property to be. A week later I was given a different map that showed my property to be reduced in size and a different shape. This started me on an investigation to find out why my property dimensions had been changed. This costly and time-consuming process has resulted in me determining that there have been several surveying errors over many decades. I also found out that the landowner to the north and west of me has registered a survey that reduced my property and amended the west boundary without notifying me. This is what the City is now using to represent my property. I wanted to bring to your attention that through this investigative work, I discovered that there is a significant piece of TC hardware (access pipe) that is installed on my property outside of the easement. This hardware is usually located beside the underground pipe (as it is in other locations in the easement), however the access pipe located on my property closest to Keele St. is beyond the easement and therefore brings into question where the actual pipeline is located as it crosses Keele St. I also discovered that the Enbridge Gas line is misidentified on the survey, it is shown to be running outside of my eastern property boundary as it approaches the north part of my property. However, when the technician arrived to

locate the pipeline, he found it to be located west of my eastern boundary property line in the northern part of my property.

At the Public Hearing the Land Owners Group were tasked to work with me to sort out the issues I have previously raised, however a Survey Report has been produced by the Block 27 Land Owner Group that does not take into account all the discrepancies I have gathered. It was only provided to me last week, although it is dated May 13<sup>th</sup>, and it only focuses on the property dimensions and does not address the pipeline issues I have raised. I do not agree with the findings in the report.

I do not have any issue with the new proposed zoning of my land in the Block Plan, however I think it is very important that the western property boundary and the discrepancies in pipeline locations gets resolved before any further partitioning of the north-east of Block 27 proceeds. Thank You!