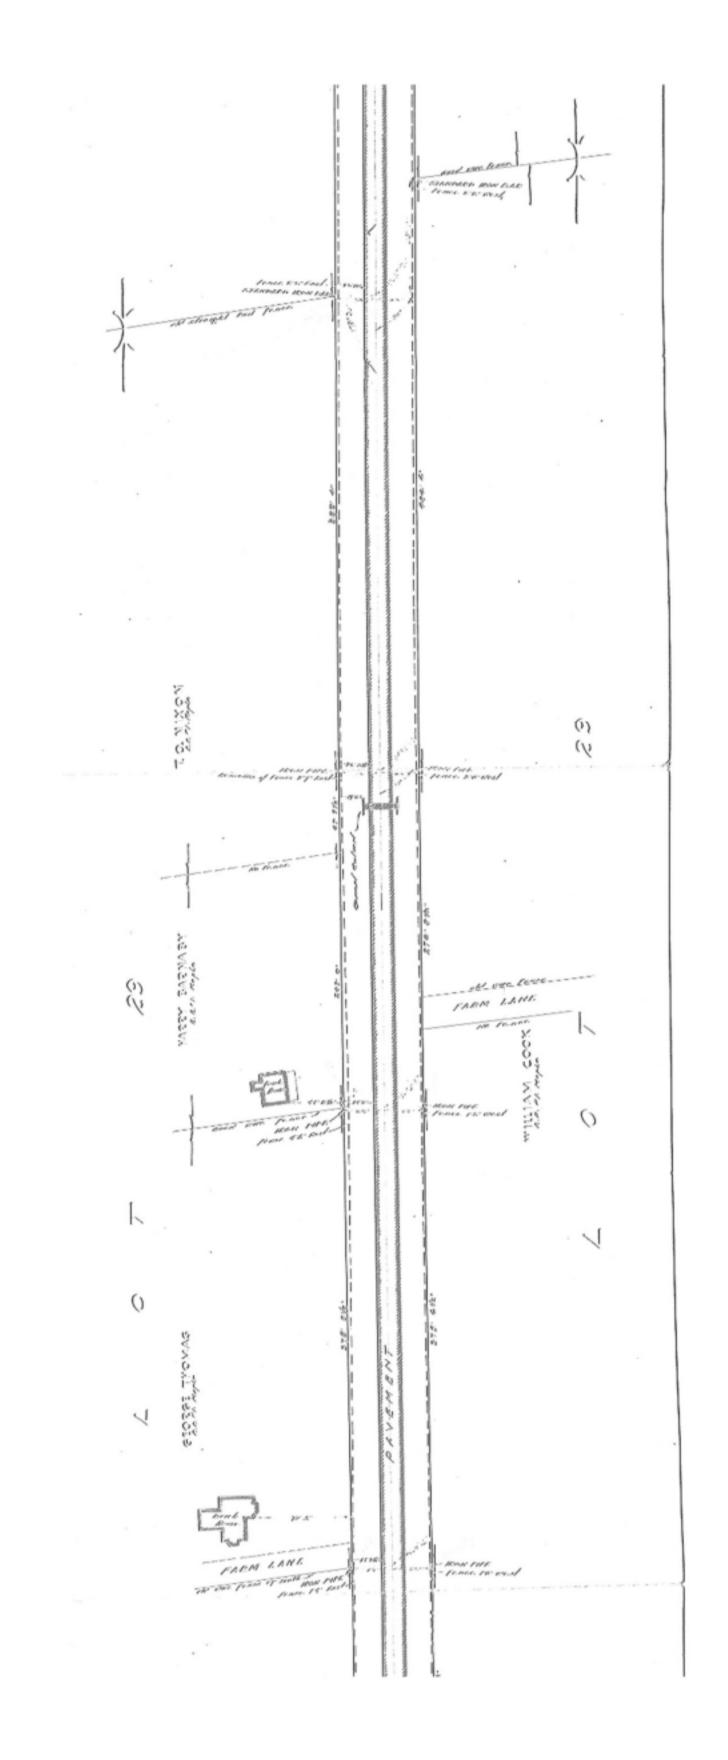

## (PL5) PLAN OF SURVEY BY J. M. LEITCH, O.L.S., DATED AUGUST 24TH, 1964

(PL6) PLAN OF SURVEY BY C. R. LYON, O.L.S., DATED MARCH 30<sup>TH</sup>, 1950

30" March 1950 Chus R Lyon 0. I. Sarveyor warter US Terento 48 875 St Clair Aven Plan of Sarvey It Pt of North East Quarter of Lot 29 Concession H Township of Taughan 208359 Old Fince Line 18680 0 6)