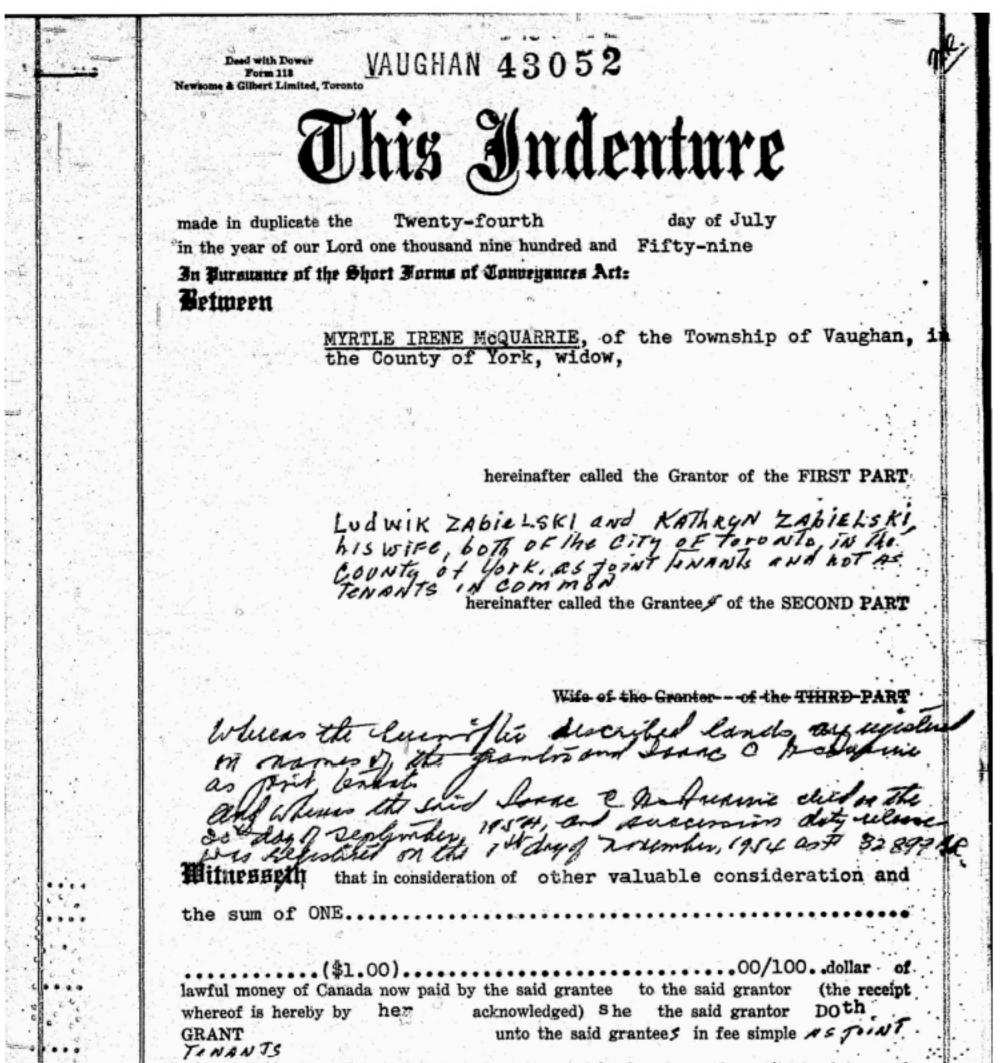

#### Pins and deed

- 1. PIN 03344-0222
- 2. Instrument No. R546792
- 3. Instrument VA7373066
- 4. Instrument No. VA43052
- Instrument No. VA84305

We isolated the incorrect course by accepting the courses that agree favourably with the found survey monuments. The subject deed notes in its last paragraph that "the lands being more partially described in registered Instrument No. VA84305". We have reviewed Instrument No. VA84305 and note that the same error is contained in this document. We have reviewed the predecessor deeds back to the original deed (VA43052) that created the parcel and the same error is contained in this document. Be Appendix B for copies of the relevant deeds.