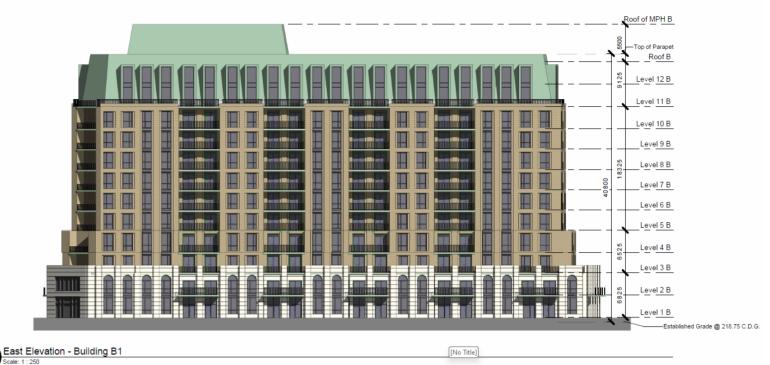

es (+/- 10.65 acres) |           |
|--------------------------------|---------------------------------|-----------|
| Parkland                       | 1.31 hectares (+/- 3.2 acres)   | +/- 30.4% |
| Public Road<br>(Rideout Court) | 0.34 hectares (+/- 0.84 acres)  | +/- 7.9%  |
| Open Space                     | 0.33 hectares (+/- 0.82 acres)  | +/- 7.7%  |
| Apartment Blocks               | 1.82 hectares (+/- 4.49 acres)  | +/- 42.2% |
| Residential Lots               | 0.50 hectares (+/- 1.24 acres)  | +/- 11.6% |



























## **Building 'A' | 10-Storeys**

# Roof of MPH Top of Parapet Roof Level 9 Level 8 Level 5 Level 5 Level 3 Level 3 Level 3 Level 3

2 West Elevation - Building A A-A502 Scale: 1: 250



South elevation - Building A

### **Building 'B' | 12-Storeys**















**IMAGERY FOR DESIGN INTENT ONLY** 



# Concept 1



# Concept 2