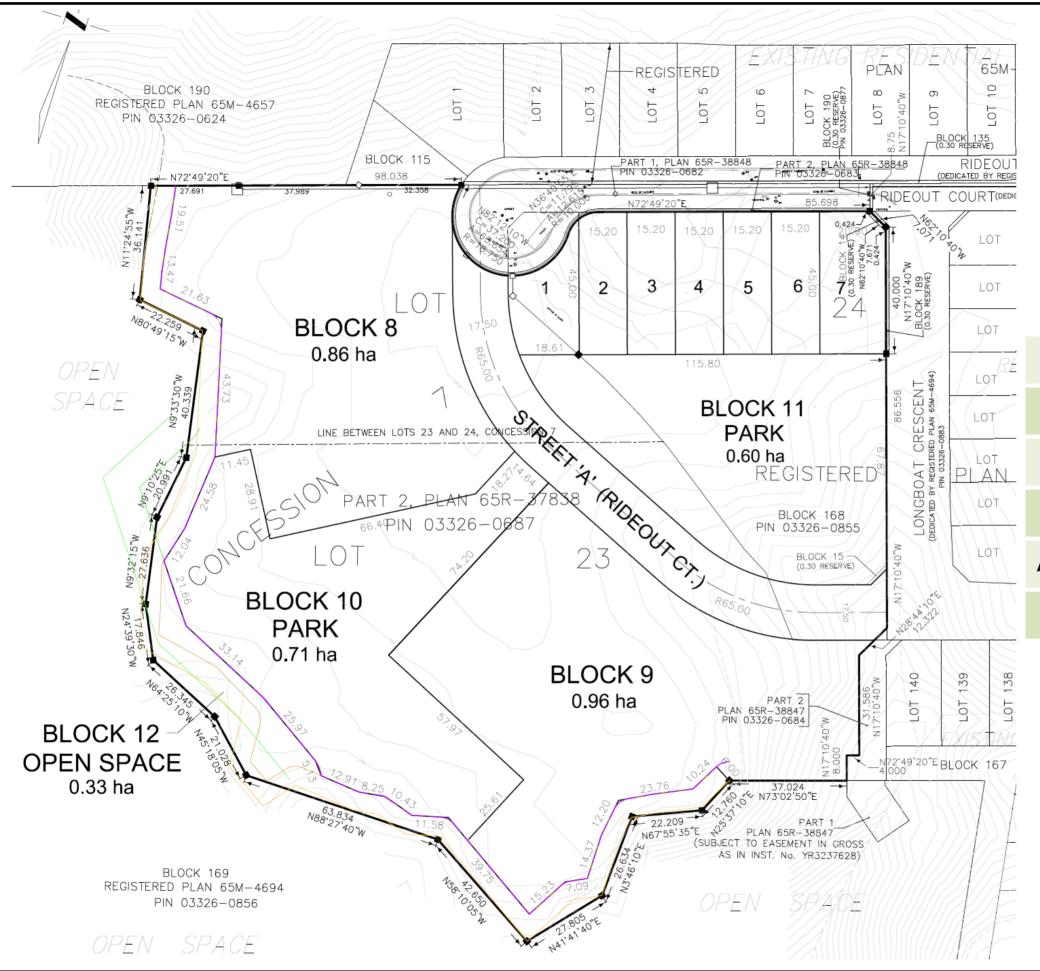

### **4 Principles of Partnership**

| Gross Lot Area                 | 4.31 hectares (+/- 10.65 acres) |           |
|--------------------------------|---------------------------------|-----------|
| Parkland                       | 1.31 hectares (+/- 3.2 acres)   | +/- 30.4% |
| Public Road<br>(Rideout Court) | 0.34 hectares (+/- 0.84 acres)  | +/- 7.9%  |
| Open Space                     | 0.33 hectares (+/- 0.82 acres)  | +/- 7.7%  |
| Apartment Blocks               | 1.82 hectares (+/- 4.49 acres)  | +/- 42.2% |
| Residential Lots               | 0.50 hectares (+/- 1.24 acres)  | +/- 11.6% |