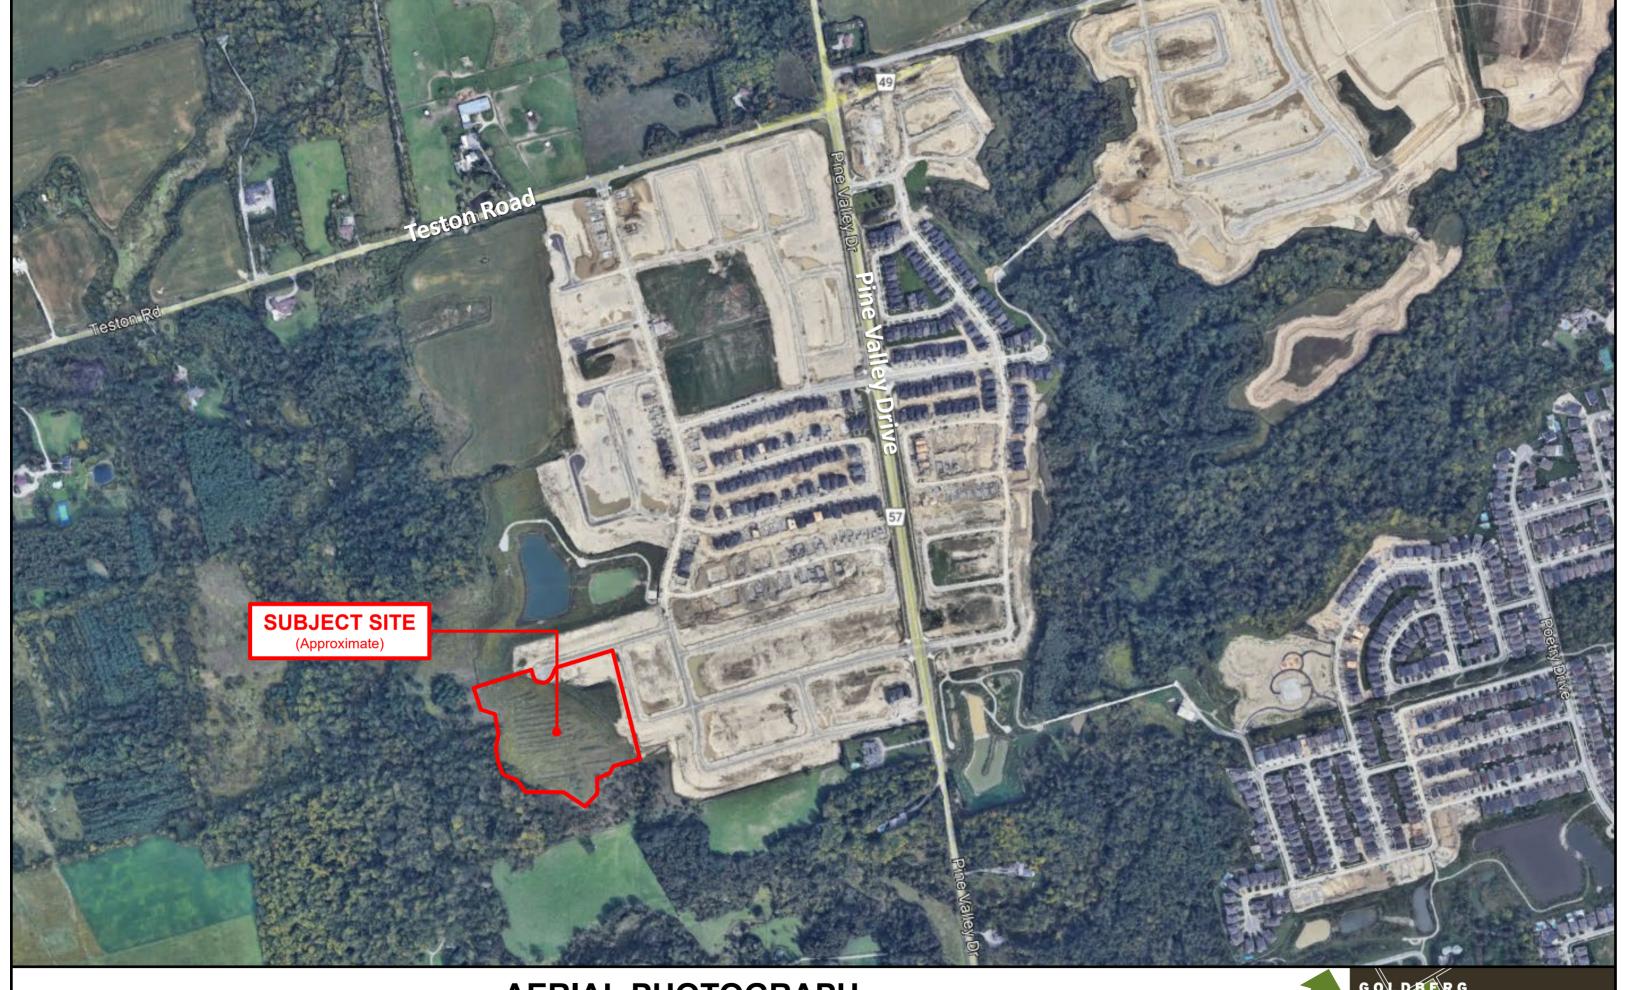

### **4 Principles of Partnership**

| Gross Lot Area                 | 4.31 hectares (+/- 10.65 acres) |           |
|--------------------------------|---------------------------------|-----------|
| Parkland                       | 1.31 hectares (+/- 3.2 acres)   | +/- 30.4% |
| Public Road<br>(Rideout Court) | 0.34 hectares (+/- 0.84 acres)  | +/- 7.9%  |
| Open Space                     | 0.33 hectares (+/- 0.82 acres)  | +/- 7.7%  |
| Apartment Blocks               | 1.82 hectares (+/- 4.49 acres)  | +/- 42.2% |
| Residential Lots               | 0.50 hectares (+/- 1.24 acres)  | +/- 11.6% |