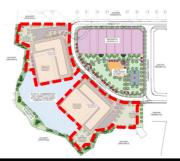

### **4 Principles of Partnership**

| Gross Lot Area                 | 4.31 hectares (+/- 10.65 acres) |           |
|--------------------------------|---------------------------------|-----------|
| Parkland                       | 1.31 hectares (+/- 3.2 acres)   | +/- 30.4% |
| Public Road<br>(Rideout Court) | 0.34 hectares (+/- 0.84 acres)  | +/- 7.9%  |
| Open Space                     | 0.33 hectares (+/- 0.82 acres)  | +/- 7.7%  |
| Apartment Blocks               | 1.82 hectares (+/- 4.49 acres)  | +/- 42.2% |
| Residential Lots               | 0.50 hectares (+/- 1.24 acres)  | +/- 11.6% |