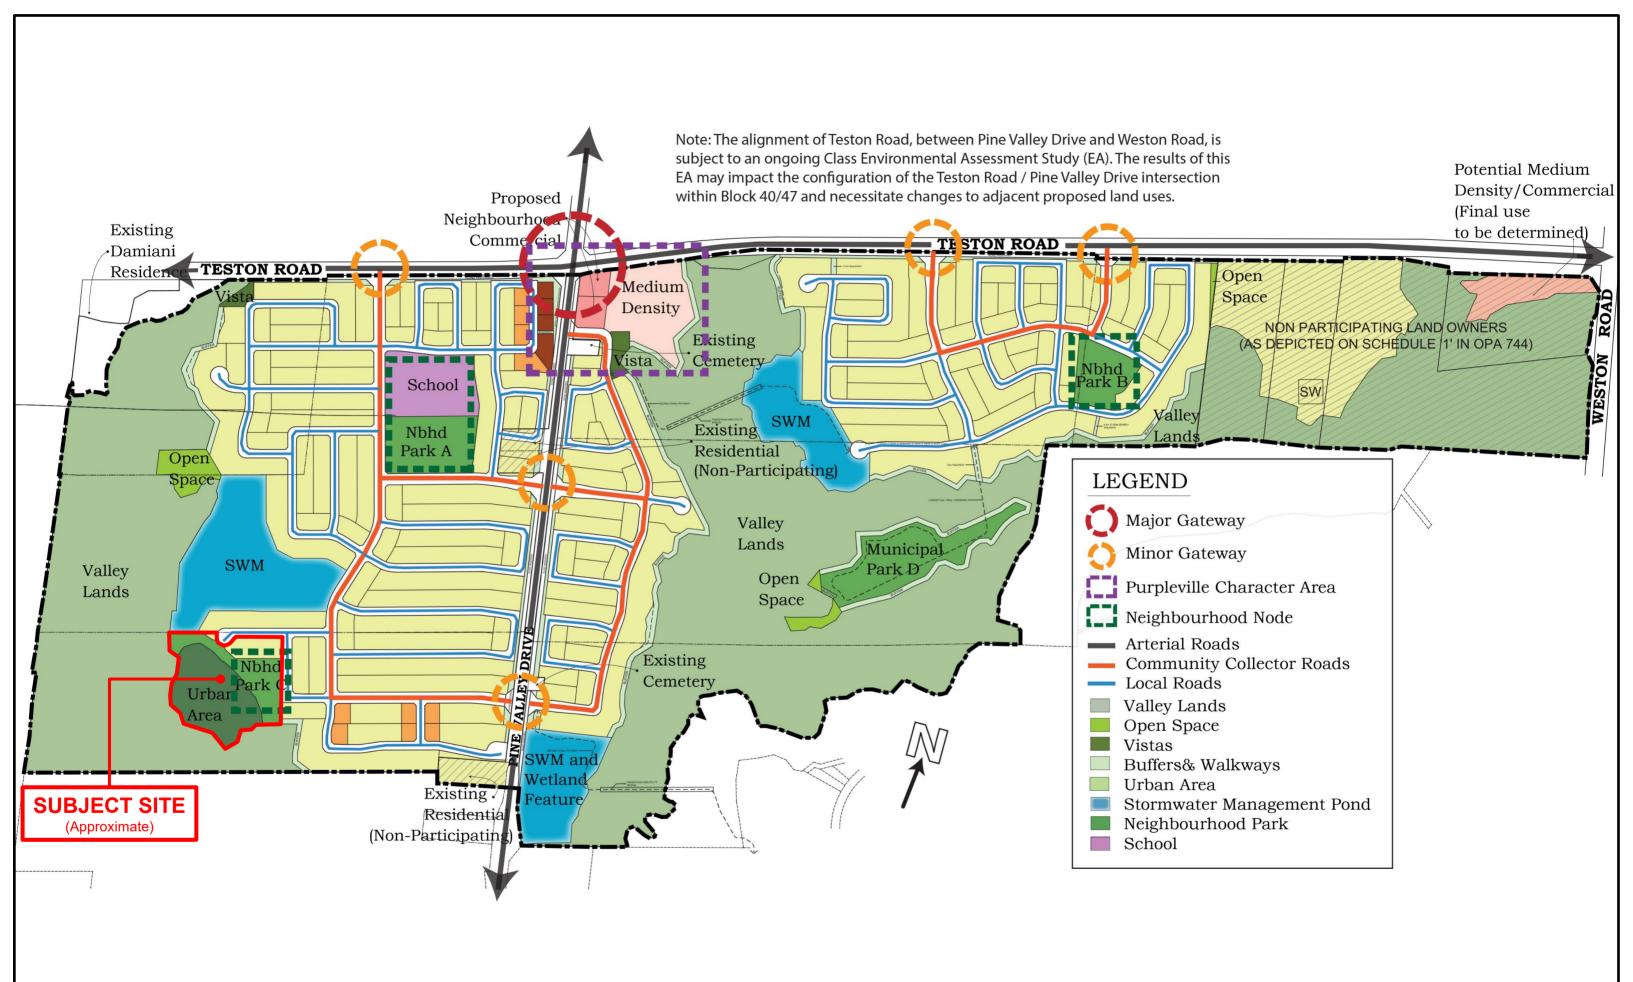

Through this partnership, the proposed development site will offer a commemoration and interpretive strategy in consultation with the Huron-Wendat Nation. However, development certainty is needed for this work to proceed.