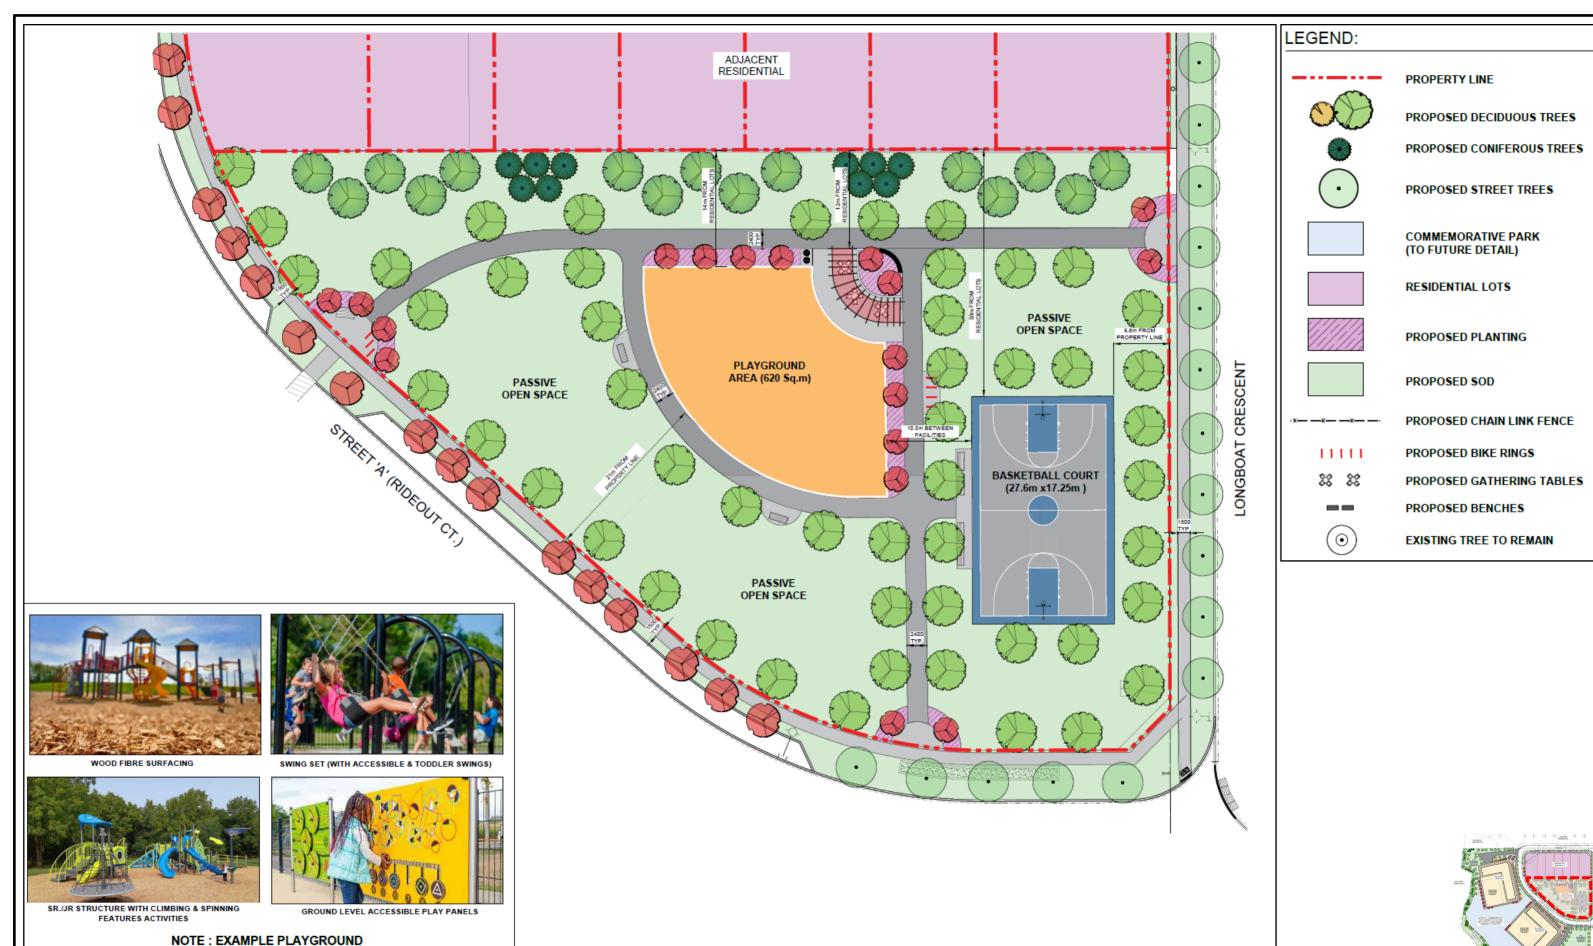

### **4 Principles of Partnership**

| Gross Lot Area                 | 4.31 hectares (+/- 10.65 acres) |           |
|--------------------------------|---------------------------------|-----------|
| Parkland                       | 1.31 hectares (+/- 3.2 acres)   | +/- 30.4% |
| Public Road<br>(Rideout Court) | 0.34 hectares (+/- 0.84 acres)  | +/- 7.9%  |
| Open Space                     | 0.33 hectares (+/- 0.82 acres)  | +/- 7.7%  |
| Apartment Blocks               | 1.82 hectares (+/- 4.49 acres)  | +/- 42.2% |
| Residential Lots               | 0.50 hectares (+/- 1.24 acres)  | +/- 11.6% |