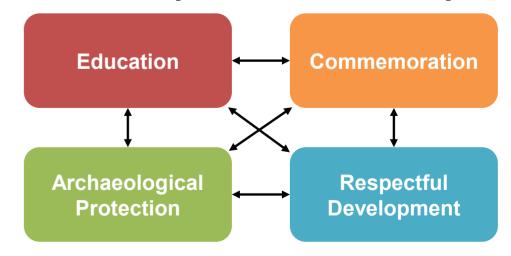

### **4 Principles of Partnership**

| Gross Lot Area                 | 4.31 hectares (+/- 10.65 acres) |           |
|--------------------------------|---------------------------------|-----------|
| Parkland                       | 1.31 hectares (+/- 3.2 acres)   | +/- 30.4% |
| Public Road<br>(Rideout Court) | 0.34 hectares (+/- 0.84 acres)  | +/- 7.9%  |
| Open Space                     | 0.33 hectares (+/- 0.82 acres)  | +/- 7.7%  |
| Apartment Blocks               | 1.82 hectares (+/- 4.49 acres)  | +/- 42.2% |
| Residential Lots               | 0.50 hectares (+/- 1.24 acres)  | +/- 11.6% |