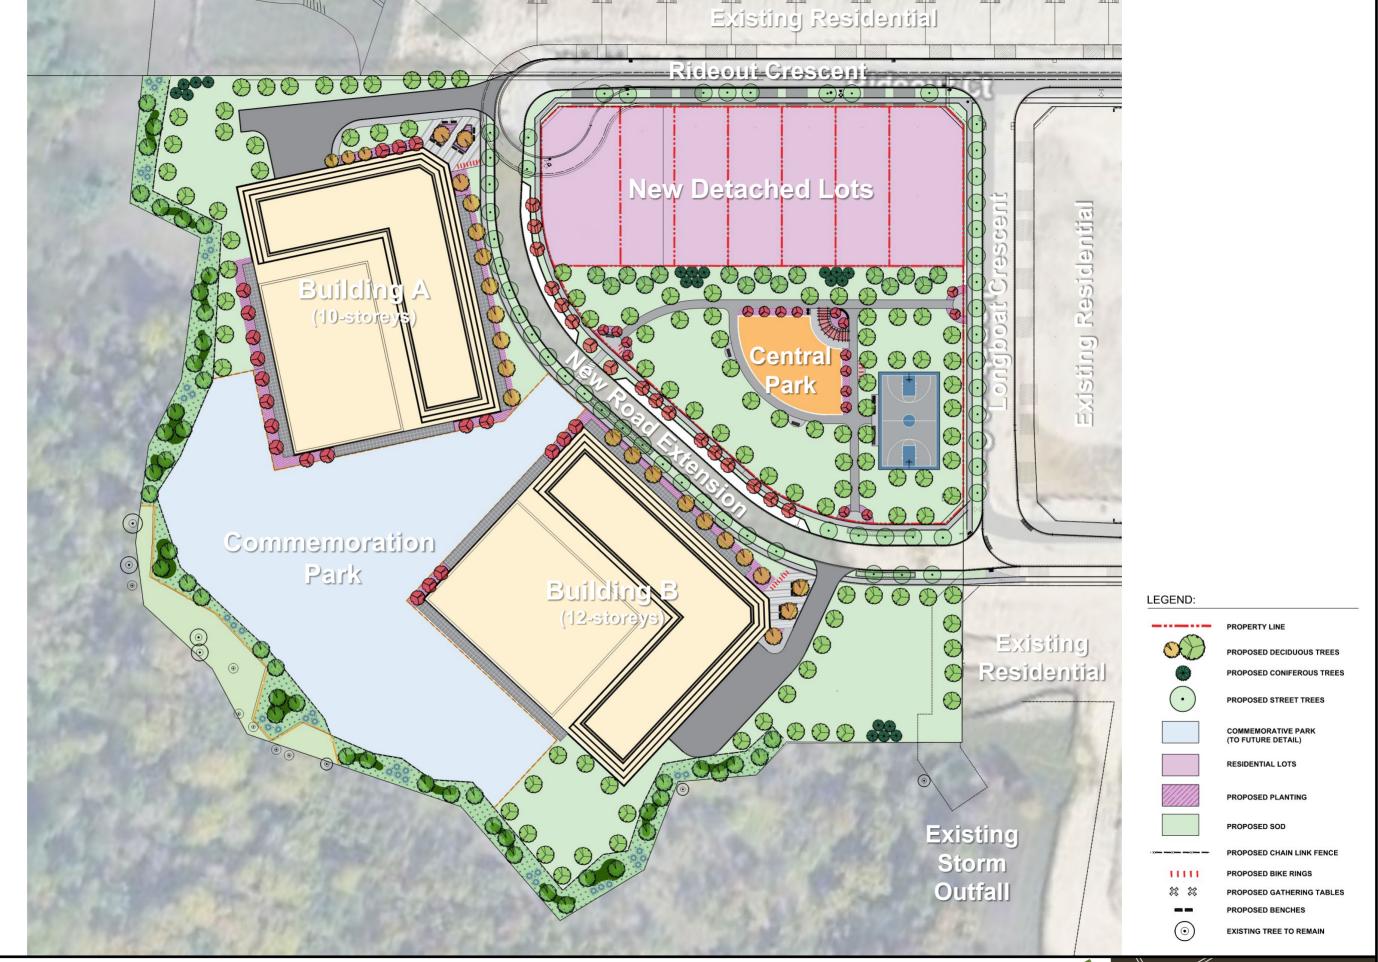

## **Building 'A' | 10-Storeys**

### **Building 'B' | 12-Storeys**

**IMAGERY FOR DESIGN INTENT ONLY** 