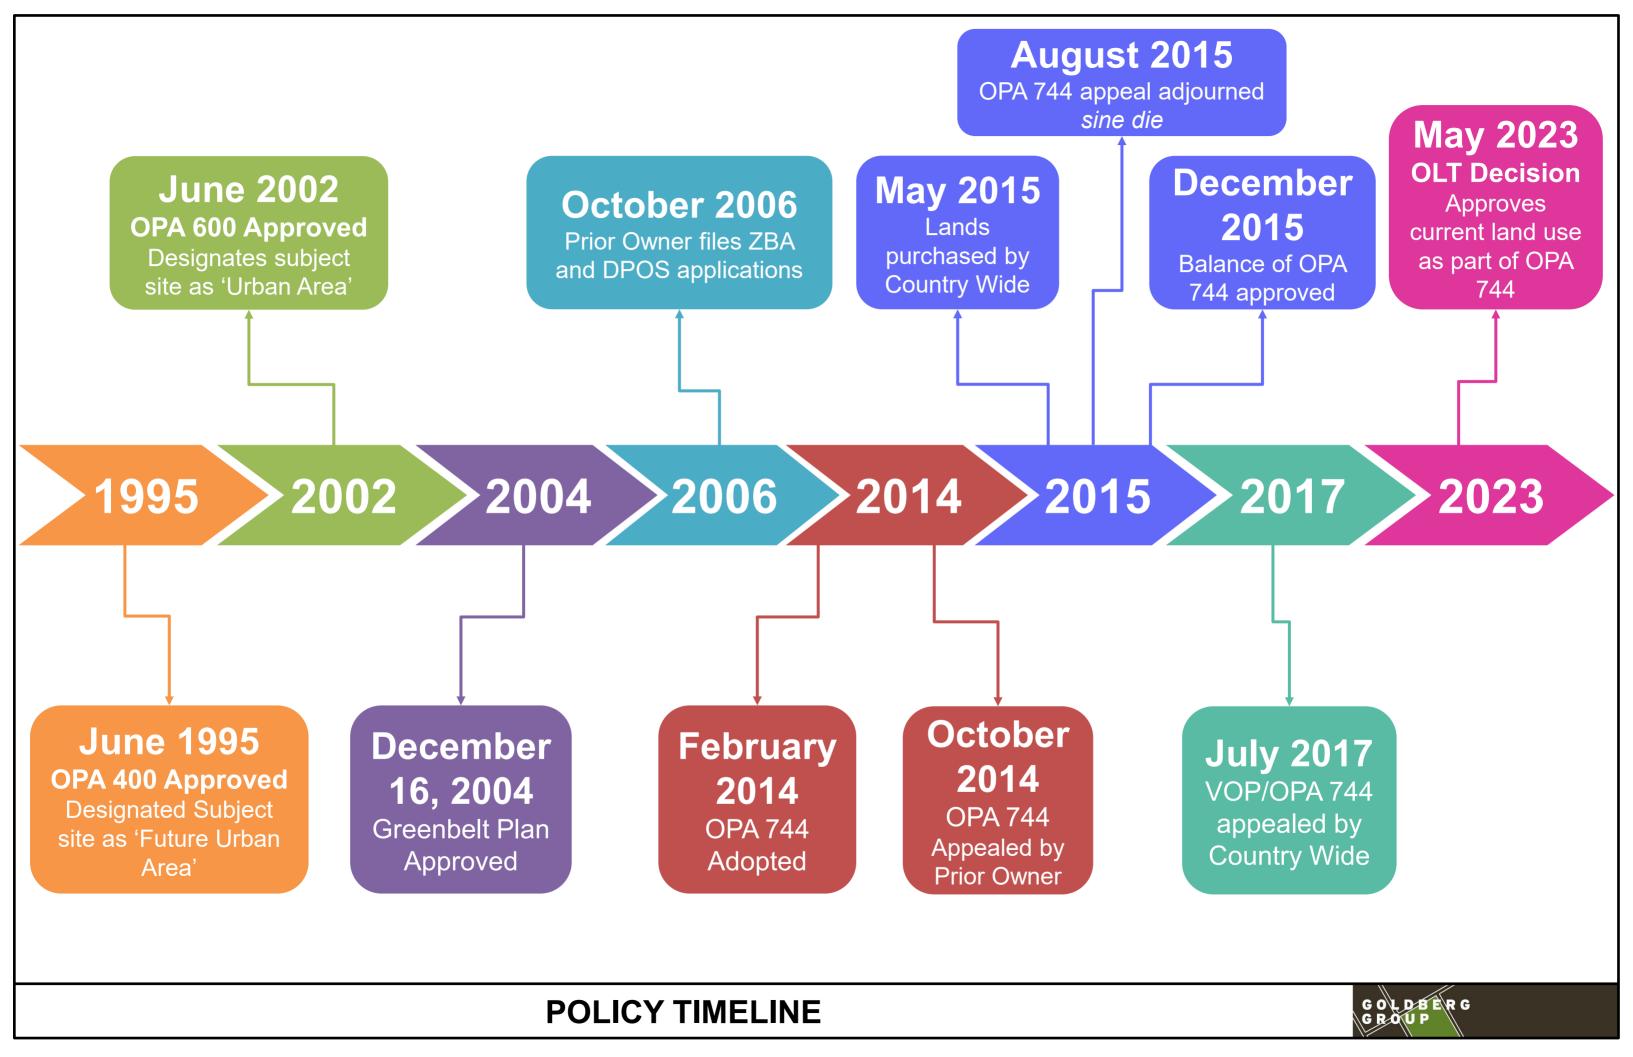

Source: Google.com/maps

Source: Musee Huron Wendat

Source: Wilfred Laurier University website

The Huron-Wendat Nation and Country Wide Homes (CWH) have established a clear and respectful plan to proceed with the Stage 4 Archaeological fieldwork. Since CWH has been meaningfully engaging with multiple indigenous groups as a part of the process.

Through this partnership, the proposed development site will offer a commemoration and interpretive strategy in consultation with the Huron-Wendat Nation. However, development certainty is needed for this work to proceed.