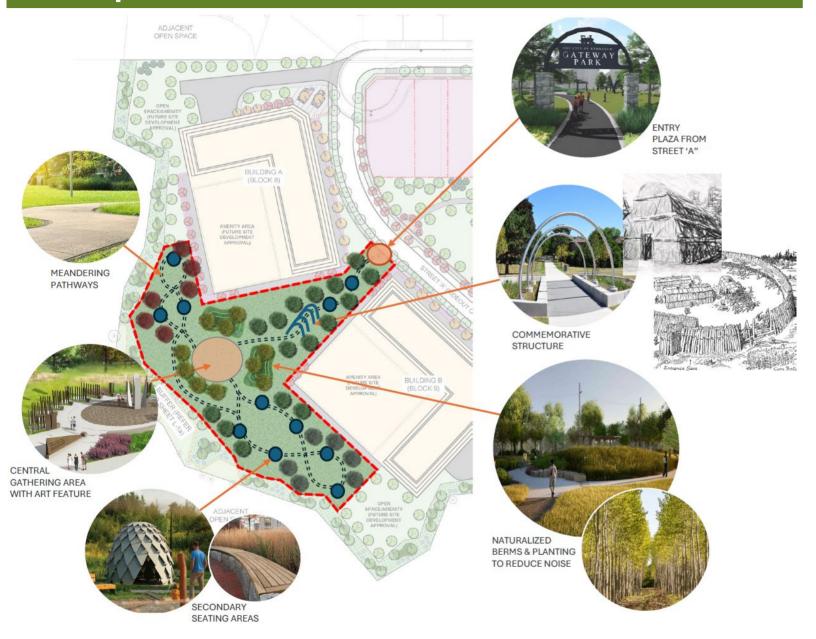

--|---------------------------------|-----------|
| Parkland                       | 1.31 hectares (+/- 3.2 acres)   | +/- 30.4% |
| Public Road<br>(Rideout Court) | 0.34 hectares (+/- 0.84 acres)  | +/- 7.9%  |
| Open Space                     | 0.33 hectares (+/- 0.82 acres)  | +/- 7.7%  |
| Apartment Blocks               | 1.82 hectares (+/- 4.49 acres)  | +/- 42.2% |
| Residential Lots               | 0.50 hectares (+/- 1.24 acres)  | +/- 11.6% |



























## **Building 'A' | 10-Storeys**

# Roof of MPH Top of Parapet Roof Level 9 Level 8 Level 5 Level 5 Level 3 Level 3 Level 3 Level 3

2 West Elevation - Building A A-A502 Scale: 1: 250



South elevation - Building A

### **Building 'B' | 12-Storeys**















**IMAGERY FOR DESIGN INTENT ONLY** 



# Concept 1



# Concept 2