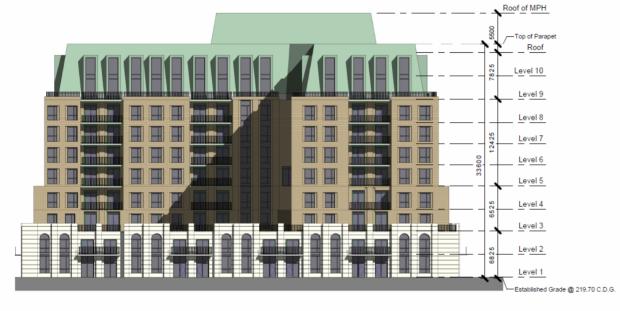

## **Building 'A' | 10-Storeys**

# Roof of MPH Top of Parapet Roof Level 9 Level 8 Level 5 Level 5 Level 3 Level 3 Level 3 Level 3

2 West Elevation - Building A A-A502 Scale: 1: 250

South elevation - Building A