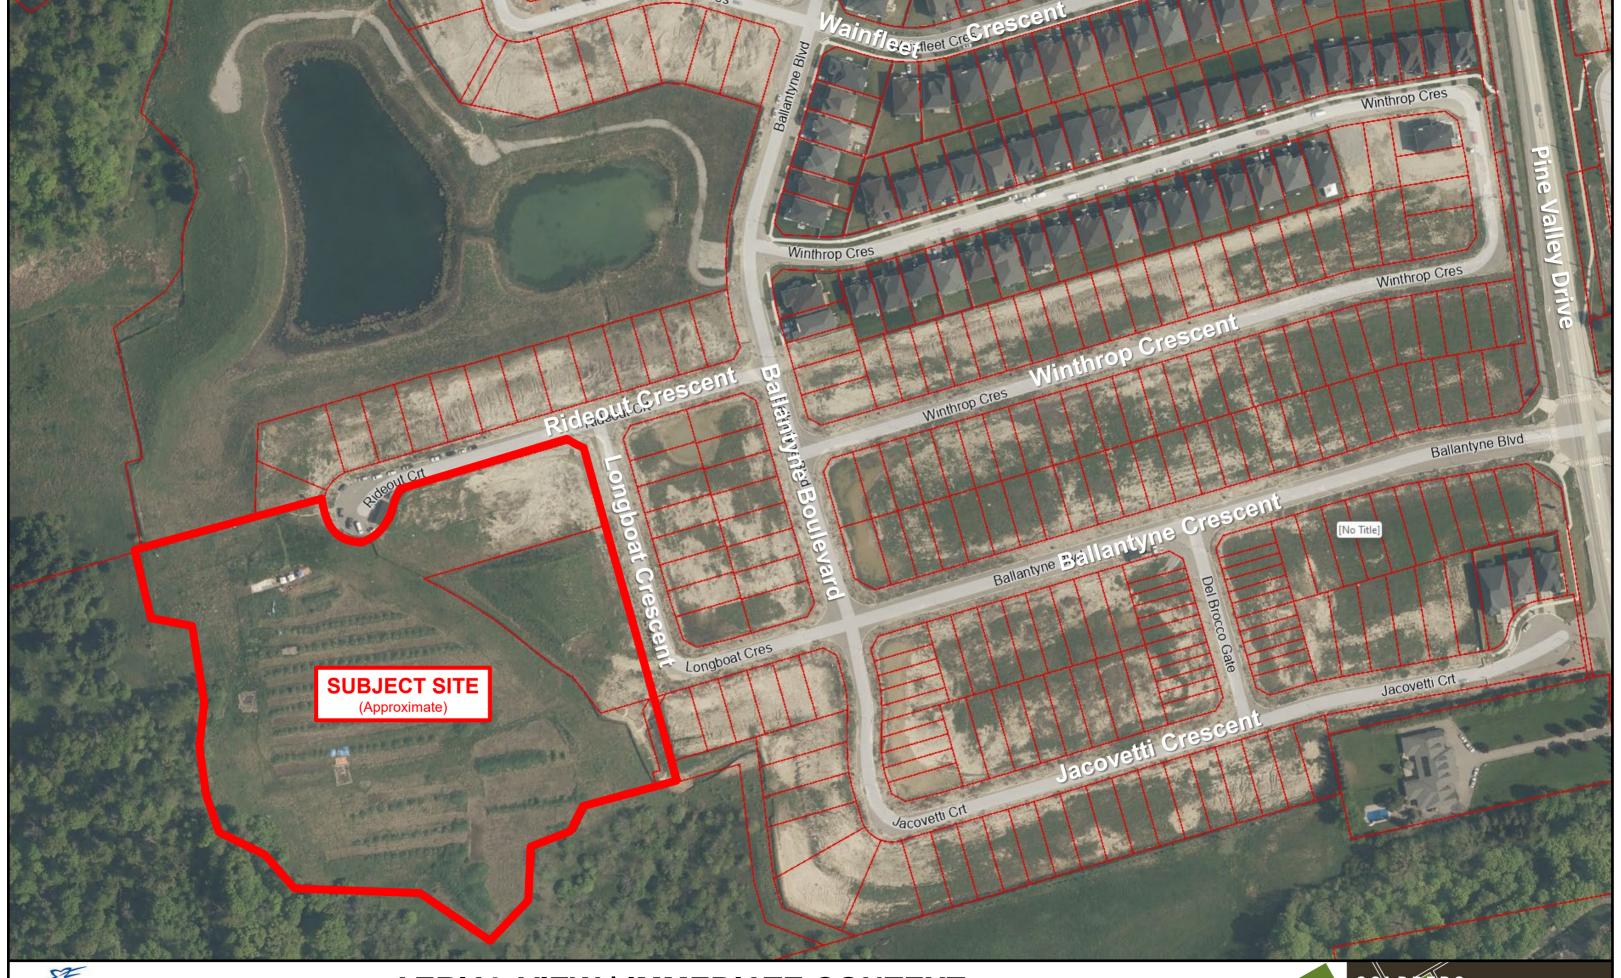

### **4 Principles of Partnership**

| Gross Lot Area                 | 4.31 hectares (+/- 10.65 acres) |           |
|--------------------------------|---------------------------------|-----------|
| Parkland                       | 1.31 hectares (+/- 3.2 acres)   | +/- 30.4% |
| Public Road<br>(Rideout Court) | 0.34 hectares (+/- 0.84 acres)  | +/- 7.9%  |
| Open Space                     | 0.33 hectares (+/- 0.82 acres)  | +/- 7.7%  |
| Apartment Blocks               | 1.82 hectares (+/- 4.49 acres)  | +/- 42.2% |
| Residential Lots               | 0.50 hectares (+/- 1.24 acres)  | +/- 11.6% |