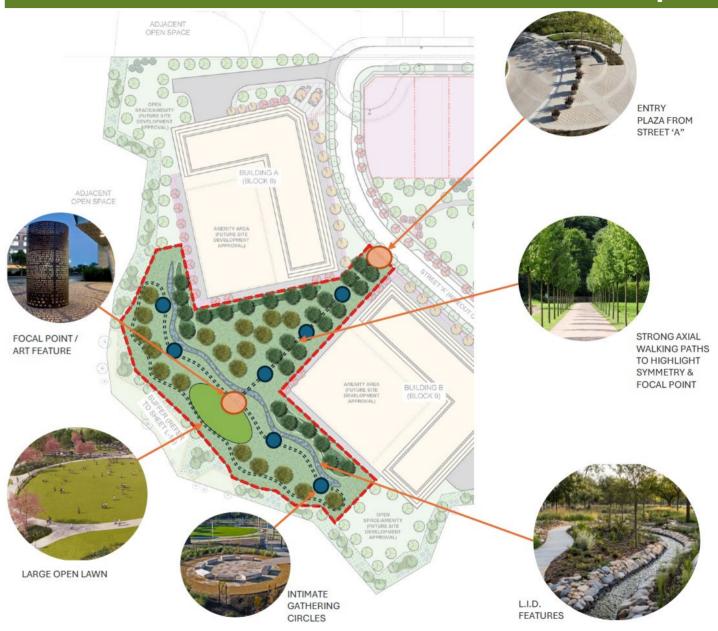

---------------------|-----------|
| Parkland                       | 1.31 hectares (+/- 3.2 acres)   | +/- 30.4% |
| Public Road<br>(Rideout Court) | 0.34 hectares (+/- 0.84 acres)  | +/- 7.9%  |
| Open Space                     | 0.33 hectares (+/- 0.82 acres)  | +/- 7.7%  |
| Apartment Blocks               | 1.82 hectares (+/- 4.49 acres)  | +/- 42.2% |
| Residential Lots               | 0.50 hectares (+/- 1.24 acres)  | +/- 11.6% |



























## **Building 'A' | 10-Storeys**

# Roof of MPH Top of Parapet Roof Level 9 Level 8 Level 5 Level 5 Level 3 Level 3 Level 3 Level 3

2 West Elevation - Building A A-A502 Scale: 1: 250



South elevation - Building A

### **Building 'B' | 12-Storeys**















**IMAGERY FOR DESIGN INTENT ONLY** 



# Concept 1



# Concept 2