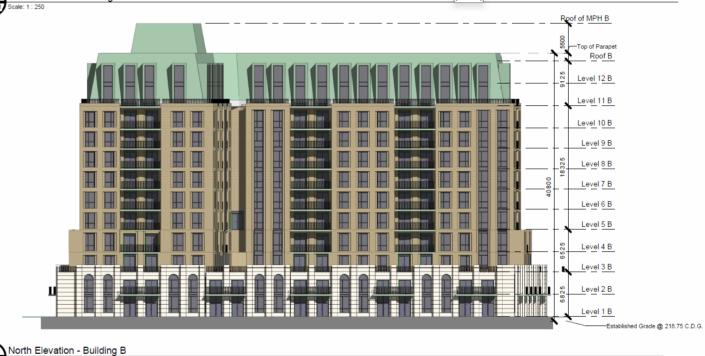

(+/- 10.65 acres) |           |
|--------------------------------|---------------------------------|-----------|
| Parkland                       | 1.31 hectares (+/- 3.2 acres)   | +/- 30.4% |
| Public Road<br>(Rideout Court) | 0.34 hectares (+/- 0.84 acres)  | +/- 7.9%  |
| Open Space                     | 0.33 hectares (+/- 0.82 acres)  | +/- 7.7%  |
| Apartment Blocks               | 1.82 hectares (+/- 4.49 acres)  | +/- 42.2% |
| Residential Lots               | 0.50 hectares (+/- 1.24 acres)  | +/- 11.6% |



























## **Building 'A' | 10-Storeys**

# Roof of MPH Top of Parapet Roof Level 9 Level 8 Level 5 Level 5 Level 3 Level 3 Level 3 Level 3

2 West Elevation - Building A A-A502 Scale: 1: 250



South elevation - Building A

### **Building 'B' | 12-Storeys**















**IMAGERY FOR DESIGN INTENT ONLY** 



# Concept 1



# Concept 2