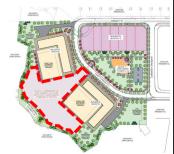

### **4 Principles of Partnership**

| Gross Lot Area                 | 4.31 hectares (+/- 10.65 acres) |           |
|--------------------------------|---------------------------------|-----------|
| Parkland                       | 1.31 hectares (+/- 3.2 acres)   | +/- 30.4% |
| Public Road<br>(Rideout Court) | 0.34 hectares (+/- 0.84 acres)  | +/- 7.9%  |
| Open Space                     | 0.33 hectares (+/- 0.82 acres)  | +/- 7.7%  |
| Apartment Blocks               | 1.82 hectares (+/- 4.49 acres)  | +/- 42.2% |
| Residential Lots               | 0.50 hectares (+/- 1.24 acres)  | +/- 11.6% |