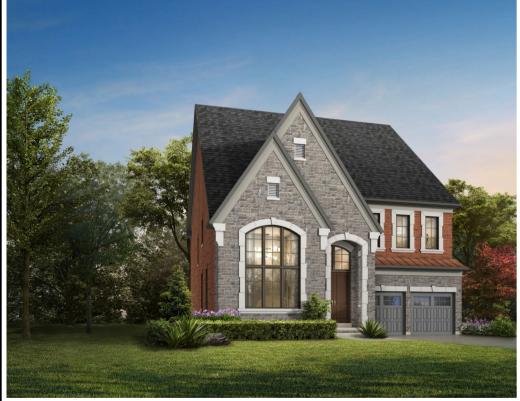

offer a commemoration and interpretive strategy in consultation with the Huron-Wendat Nation. However, development certainty is needed for this work to proceed.

### **4 Principles of Partnership**

















| Gross Lot Area                 | 4.31 hectares (+/- 10.65 acres) |           |
|--------------------------------|---------------------------------|-----------|
| Parkland                       | 1.31 hectares (+/- 3.2 acres)   | +/- 30.4% |
| Public Road<br>(Rideout Court) | 0.34 hectares (+/- 0.84 acres)  | +/- 7.9%  |
| Open Space                     | 0.33 hectares (+/- 0.82 acres)  | +/- 7.7%  |
| Apartment Blocks               | 1.82 hectares (+/- 4.49 acres)  | +/- 42.2% |
| Residential Lots               | 0.50 hectares (+/- 1.24 acres)  | +/- 11.6% |



























## **Building 'A' | 10-Storeys**

# Roof of MPH Top of Parapet Roof Level 9 Level 8 Level 5 Level 5 Level 3 Level 3 Level 3 Level 3

2 West Elevation - Building A A-A502 Scale: 1: 250



South elevation - Building A

### **Building 'B' | 12-Storeys**















**IMAGERY FOR DESIGN INTENT ONLY** 



# Concept 1



# Concept 2