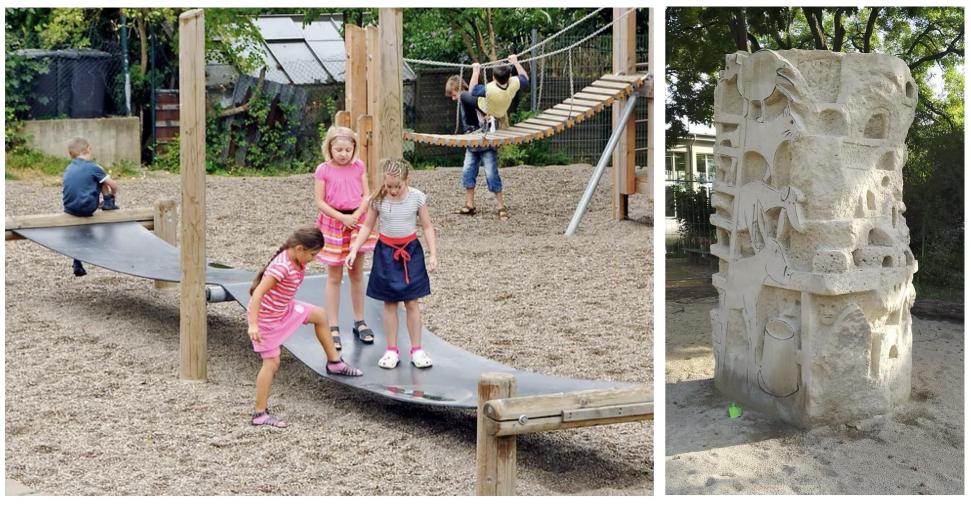

## Family Recreation Area Nature Playground

## Family Recreation Area Nature Playground

Crawl Tunnel

Embankment slide

Climbing frames

Log trail

Balance Rope

Embankment slide

Labryinth