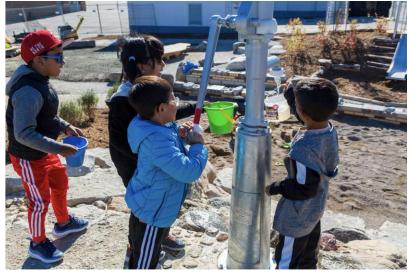

## Family Recreation Area Water Play

See-saw pump

Playground pump

Forest fountains: spiral rotator, umbrella jet, vertical jet

## Family Recreation Area Water Play

Mill wheel

Rotating conveyor with trays

Archimedes Screw