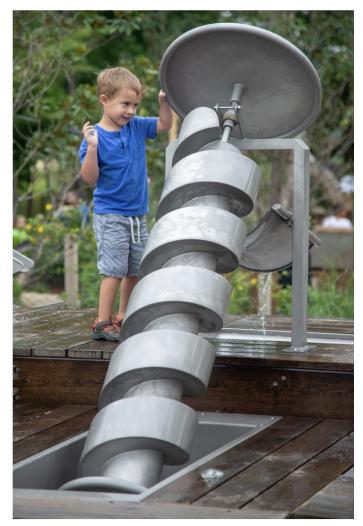

## Family Recreation Area Water Play

Mill wheel

Rotating conveyor with trays

Archimedes Screw