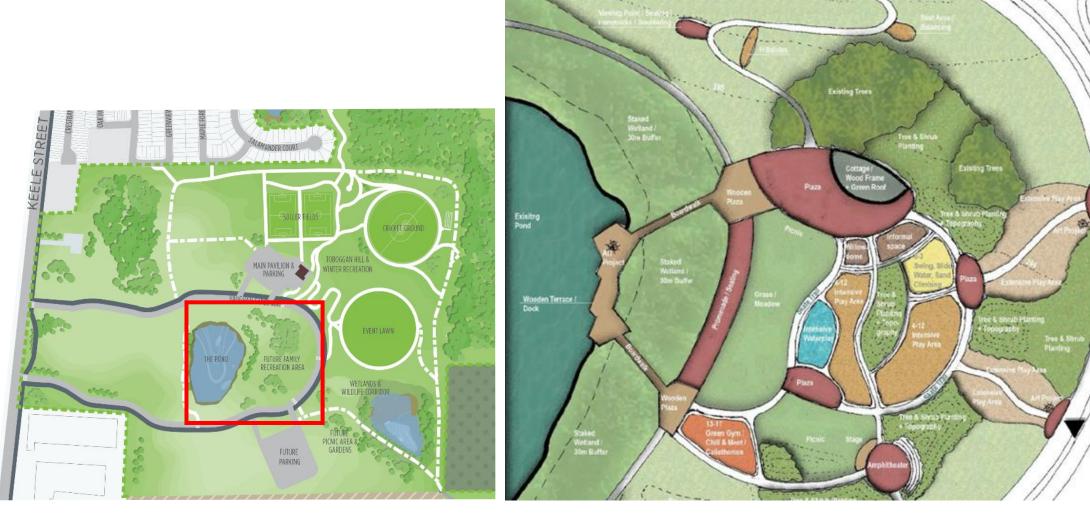

ulti-Use Pathway





## Phase 2 Restoration Work





## New Project Parking Lot Expansion & Soccer Dome Sites

#### Domed Soccer Facility



**Parking Lot Expansion** 





## **Realizing the ambition**

- Accelerated timeline
- Hired the right design team
- Strong internal collaboration
- Contractor prequalification process



#### Skating loop Waterplay Pathwa Green hill & senio embankment slide Climbing Entrance boulder Develop vision for Labyrinth 2023 Family Recreation Area Preliminary concept design 2023/2024 Start detailed design 2024 Finalize detailed design Issue tender documents 2025 and advance construction Complete construction 2026 of Family Recreation Area & Gardens

## Family Recreation Area Project Timeline

**FNMRP** 

VAUGHAN

## Family Recreation Area Initial Concept



## **Family Recreation Area** Expanded Scope



North Entrance

North Entrance

▶NMRP VAUGHAN

## **Family Recreation Area** Final Design





## Family Recreation Area Nature Playground





## Family Recreation Area Nature Playground







Crawl Tunnel



Embankment slide



Climbing frames

Log trail

Balance Rope





Embankment slide



Labryinth





Jumping Discs



Trim Trail Combo





Climber





#### Belt path

#### **Climbing Boulder**



### Family Recreation Area Water Play (All Ages)





## Family Recreation Area Water Play



See-saw pump



Playground pump



Forest fountains: spiral rotator, umbrella jet, vertical jet

## Family Recreation Area Water Play





Mill wheel

Rotating conveyor with trays



Archimedes Screw

## Family Recreation Area Water Play

R



ARK