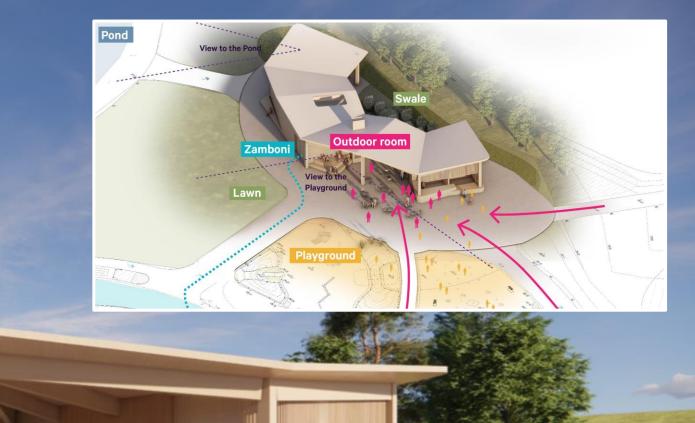

Crawl Tunnel



Embankment slide



Climbing frames

Log trail

Balance Rope





Embankment slide



Labryinth





Jumping Discs



Trim Trail Combo





Climber





#### Belt path

#### **Climbing Boulder**



### Family Recreation Area Water Play (All Ages)





## Family Recreation Area Water Play



See-saw pump



Playground pump



Forest fountains: spiral rotator, umbrella jet, vertical jet

## Family Recreation Area Water Play





Mill wheel

Rotating conveyor with trays



Archimedes Screw

## Family Recreation Area Water Play

R



ARKEN

-16-

## Family Recreation Area Seating Concepts





## Family Recreation Area Seating Concepts



## Family Recreation Area Skate Trail



## Family Recreation Area Pondside Trail



## Family Recreation Area Pavilion "The Cottage"

1









## Family Recreation Area Grand Pavilion





## Family Recreation Area Grand Pavilion







## Family Recreation Area Grand Pavilion - Rain Garden





## Family Recreation Area Pavilion Gardens



# Family Recreation Area Overall Site Planting





## Family Recreation Area Signage & Wayfinding





## Family Recreation Area Interpretive Elements



## Family Recreation Area Key Park Infrastructure



#### Infrastructure includes:

- Electrical, lighting, Wi-Fi, security cameras
- Water, wastewater, stormwater management
- Operations access
- Site furniture
- Zamboni garage, equipment rental room, canteen setup
- Extensive tree and shrub and flower planting

## Family Recreation Area Next Steps & Timing

- 2025-Q1:
  - ✓ Issue tender documents to prequalified bidders
- 2025-Q2: