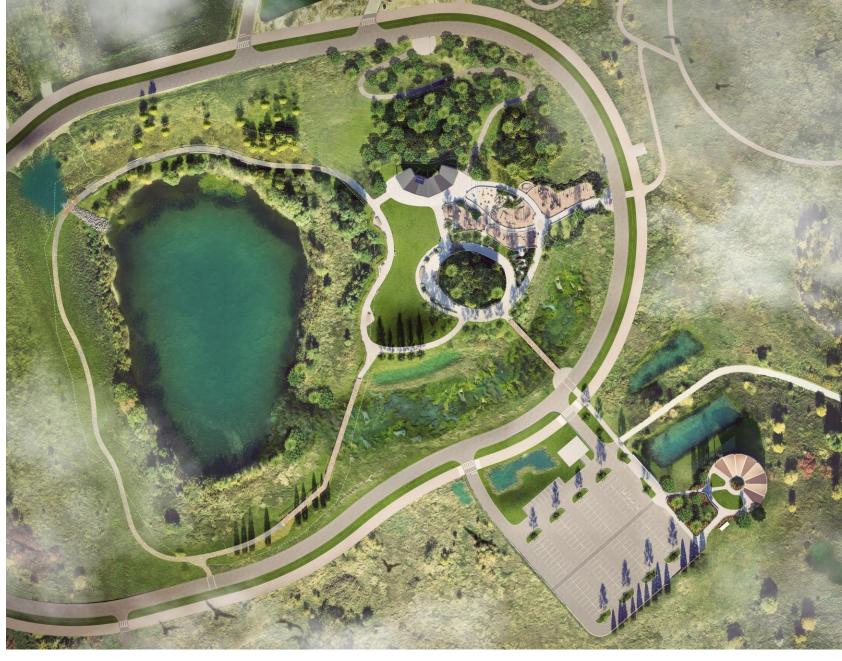

**Parking Lot Expansion** 





## **Realizing the ambition**

- Accelerated timeline
- Hired the right design team
- Strong internal collaboration
- Contractor prequalification process



#### Skating loop Waterplay Pathwa Green hill & senio embankment slide Climbing Entrance boulder Develop vision for Labyrinth 2023 Family Recreation Area Preliminary concept design 2023/2024 Start detailed design 2024 Finalize detailed design Issue tender documents 2025 and advance construction Complete construction 2026 of Family Recreation Area & Gardens

## Family Recreation Area Project Timeline

**FNMRP** 

VAUGHAN

## Family Recreation Area Initial Concept



## **Family Recreation Area** Expanded Scope



North Entrance

North Entrance

▶NMRP VAUGHAN

## **Family Recreation Area** Final Design





## Family Recreation Area Nature Playground





## Family Recreation Area Nature Playground







Crawl Tunnel



Embankment slide



Climbing frames

Log trail

Balance Rope





Embankment slide



Labryinth





Jumping Discs



Trim Trail Combo





Climber





#### Belt path

#### **Climbing Boulder**



### Family Recreation Area Water Play (All Ages)





## Family Recreation Area Water Play



See-saw pump



Playground pump



Forest fountains: spiral rotator, umbrella jet, vertical jet

## Family Recreation Area Water Play





Mill wheel

Rotating conveyor with trays



Archimedes Screw

## Family Recreation Area Water Play

R



ARKEN

-16-

## Family Recreation Area Seating Concepts





## Family Recreation Area Seating Concepts



## Family Recreation Area Skate Trail