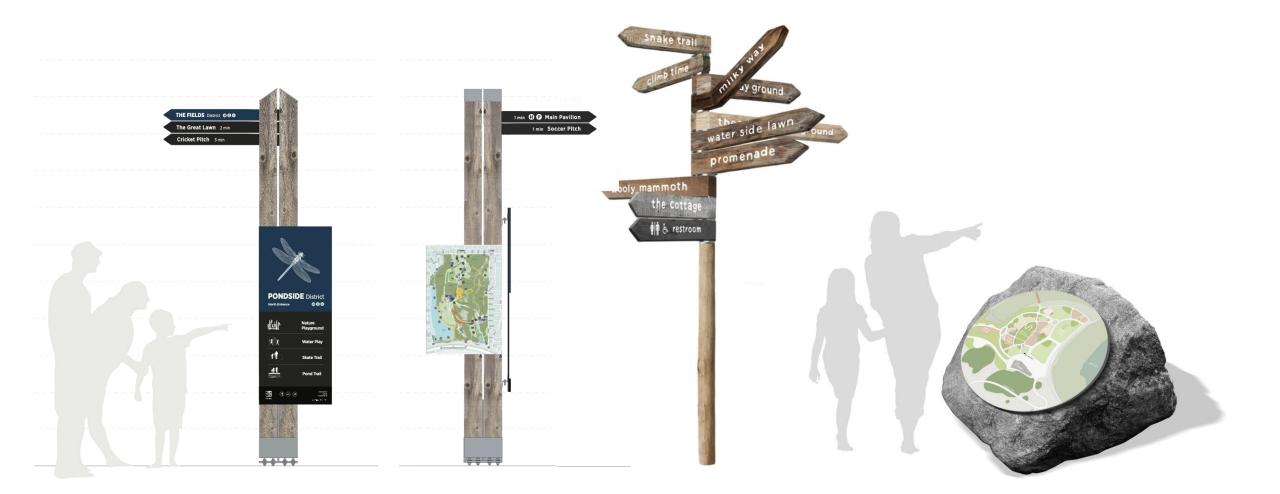

See-saw pump



Playground pump



Forest fountains: spiral rotator, umbrella jet, vertical jet

## Family Recreation Area Water Play





Mill wheel

Rotating conveyor with trays



Archimedes Screw

## Family Recreation Area Water Play

R



ARKEN

-16-

## Family Recreation Area Seating Concepts





## Family Recreation Area Seating Concepts



## Family Recreation Area Skate Trail



## Family Recreation Area Pondside Trail



## Family Recreation Area Pavilion "The Cottage"

1









## Family Recreation Area Grand Pavilion





## Family Recreation Area Grand Pavilion







## Family Recreation Area Grand Pavilion - Rain Garden





## Family Recreation Area Pavilion Gardens



# Family Recreation Area Overall Site Planting





## Family Recreation Area Signage & Wayfinding





## Family Recreation Area Interpretive Elements



## Family Recreation Area Key Park Infrastructure



#### Infrastructure includes:

- Electrical, lighting, Wi-Fi, security cameras
- Water, wastewater, stormwater management
- Operations access
- Site furniture
- Zamboni garage, equipment rental room, canteen setup
- Extensive tree and shrub and flower planting

## Family Recreation Area Next Steps & Timing

- 2025-Q1:
  - ✓ Issue tender documents to prequalified bidders
- 2025-Q2:
  - Award of contract and begin construction
- 2026-Q3:
  - Grand opening





## **Questions?**

For more information, please contact:

Jennifer Cappola-Logullo Manager, Design & Construction, NMRP Program jennifer.logullo@vaughan.ca

Stefan Tzianetas Director, Facilities and Parks Delivery stefan.tzianeta