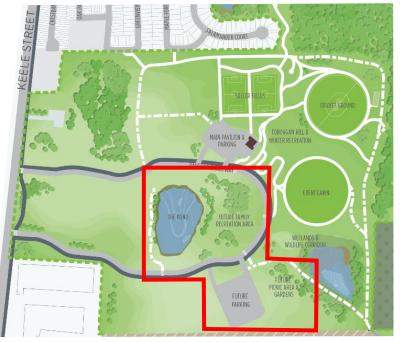

**Parking Lot Expansion** 





## **Realizing the ambition**

- Accelerated timeline
- Hired the right design team
- Strong internal collaboration
- Contractor prequalification process



#### Skating loop Waterplay Pathwa Green hill & senio embankment slide Climbing Entrance boulder Develop vision for Labyrinth 2023 Family Recreation Area Preliminary concept design 2023/2024 Start detailed design 2024 Finalize detailed design Issue tender documents 2025 and advance construction Complete construction 2026 of Family Recreation Area & Gardens

## Family Recreation Area Project Timeline

**FNMRP** 

VAUGHAN

## Family Recreation Area Initial Concept



## **Family Recreation Area** Expanded Scope



North Entrance

North Entrance

▶NMRP VAUGHAN

## **Family Recreation Area** Final Design





## Family Recreation Area Nature Playground





## Family Recreation Area Nature Playground







Crawl Tunnel



Embankment slide



Climbing frames

Log trail

Balance Rope





Embankment slide



Labryinth





Jumping Discs



Trim Trail Combo





Climber





#### Belt path

#### **Climbing Boulder**



### Family Recreation Area Water Play (All Ages)





## Family Recreation Area Water Play



See-saw pump



Playground pump



Forest fountains: spiral rotator, umbrella jet, vertical jet

## Family Recreation Area Water Play





Mill wheel

Rotating conveyor with trays



Archimedes Screw

## Family Recreation Area Water Play

R



ARKEN

-16-

## Family Recreation Area Seating Concepts





## Family Recreation Area Seating Concepts



## Family Recreation Area Skate Trail