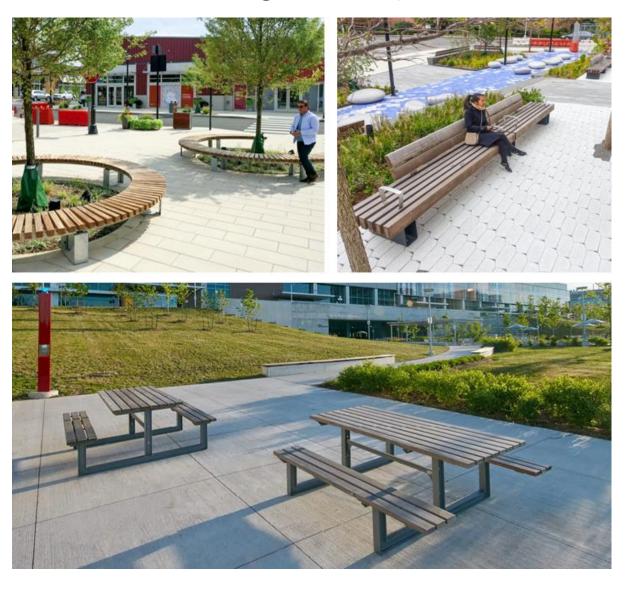

Family Recreation Area** Final Design





## Family Recreation Area Nature Playground





## Family Recreation Area Nature Playground







Crawl Tunnel



Embankment slide



Climbing frames

Log trail

Balance Rope





Embankment slide



Labryinth





Jumping Discs



Trim Trail Combo





Climber





#### Belt path

#### **Climbing Boulder**



### Family Recreation Area Water Play (All Ages)





## Family Recreation Area Water Play



See-saw pump



Playground pump



Forest fountains: spiral rotator, umbrella jet, vertical jet

## Family Recreation Area Water Play





Mill wheel

Rotating conveyor with trays



Archimedes Screw

## Family Recreation Area Water Play

R



ARKEN

-16-

## Family Recreation Area Seating Concepts





## Family Recreation Area Seating Concepts



## Family Recreation Area Skate Trail



## Family Recreation Area Pondside Trail



## Family Recreation Area Pavilion "The Cottage"

1









## Family Recreation Area Grand Pavilion





## Family Recreation Area Grand Pavilion







## Family Recreation Area Grand Pavilion - Rain Garden





## Family Recreation Area Pavilion Gardens



# Family Recreation Area Overall Site Planting





## Family Recreation Area Signage & Wayfinding





## Family Recreation Area Interpretive Elements



## Family Recreation Area Key Park Infrastructure



#### Infrastructure includes:

- Electrical, lighting, Wi-Fi, security cameras
- Water, wastewater, stormwater management
- Operations access
- Site furniture
- Zamboni garage, equipment rental room, canteen setup
- Extensive tree and shrub and