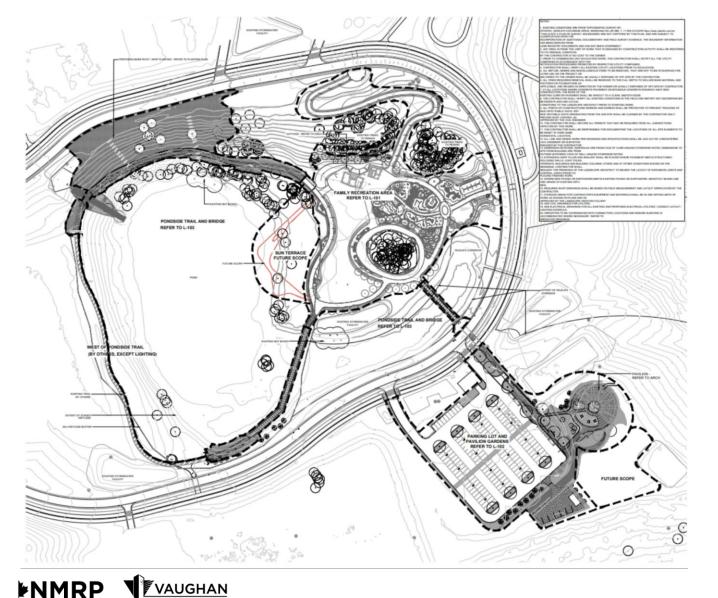

ily Recreation Area Water Play





Mill wheel

Rotating conveyor with trays



Archimedes Screw

## Family Recreation Area Water Play

R



ARKEN

-16-

## Family Recreation Area Seating Concepts





## Family Recreation Area Seating Concepts



## Family Recreation Area Skate Trail



## Family Recreation Area Pondside Trail



## Family Recreation Area Pavilion "The Cottage"

1









## Family Recreation Area Grand Pavilion





## Family Recreation Area Grand Pavilion







## Family Recreation Area Grand Pavilion - Rain Garden





## Family Recreation Area Pavilion Gardens



# Family Recreation Area Overall Site Planting





## Family Recreation Area Signage & Wayfinding





## Family Recreation Area Interpretive Elements



## Family Recreation Area Key Park Infrastructure



#### Infrastructure includes:

- Electrical, lighting, Wi-Fi, security cameras
- Water, wastewater, stormwater management
- Operations access
- Site furniture
- Zamboni garage, equipment rental room, canteen setup
- Extensive tree and shrub and flower planting

## Family Recreation Area Next Steps & Timing

- 2025-Q1:
  - ✓ Issue tender documents to prequalified bidders
- 2025-Q2:
  - Award of contract and begin construction
- 2026-Q3:
  - Grand opening





## **Questions?**

For more information, please contact:

Jennifer Cappola-Logullo Manager, Design & Construction, NMRP Program jennifer.logullo@vaughan.ca

Stefan Tzianetas Director, Facilities and Parks Delivery stefan.tzianetas@vaughan.ca