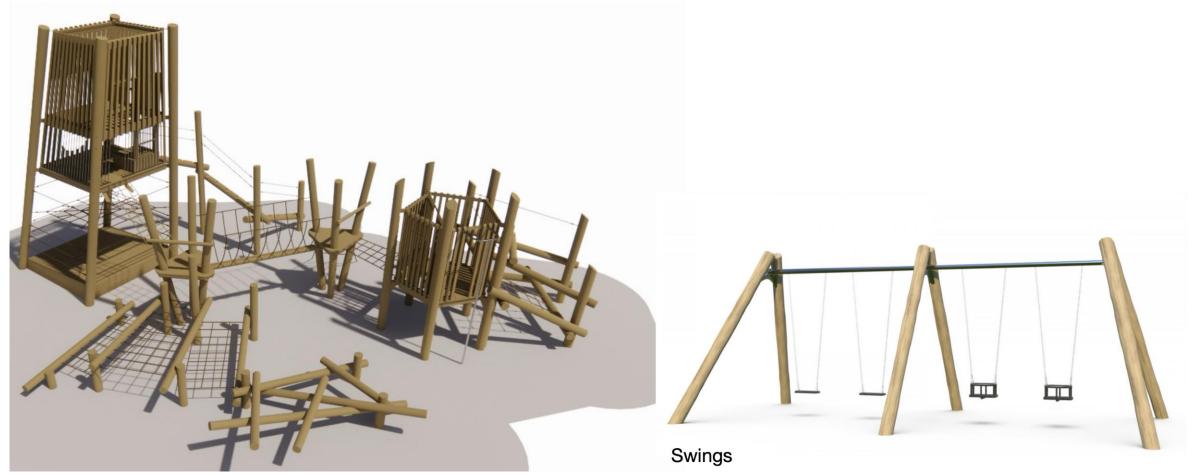

## Family Recreation Area Nature Playground

## Family Recreation Area Nature Playground

Crawl Tunnel

Embankment slide

Climbing frames

Log trail

Balance Rope

Embankment slide

Labryinth