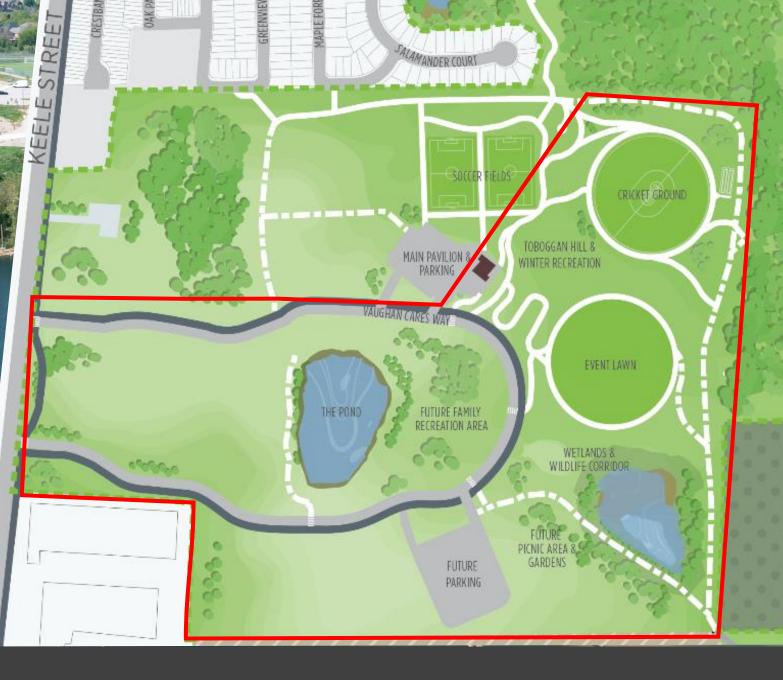

# North Maple Regional Park

**Family Recreation Area** 

₽NMRP

VAUGHAN

C 1 Communication Age-Friendly Vaughan Advisory Committee – May 26, 2025 Item No. 1

Age-Friendly Committee May 26, 2025

## Vision

To create a signature park focused on activities related to restoring nature, sharing culture, promoting active living, and building community.

All work related to advancing this park vision is guided by three pillars – restore, engage and play.











## Phase 1 (FIFA certified fields opened September 2018)

n m. m



E

E.

## Phase 2-Enabling Vorks





## Phase 2 Vaughan's first cricket field





## Phase 2 Event Lawn and Pathways





## Phase 2 Road and Multi-Use Pathway





## Phase 2 Restoration Work





## New Project Parking Lot Expansion & Soccer Dome Sites

#### Domed Soccer Facility



**Parking Lot Expansion** 





## **Realizing the ambition**

- Accelerated timeline
- Hired the right design team
- Strong internal collaboration
- Contractor prequalification process



#### Skating loop Waterplay Pathwa Green hill & senio embankment slide Climbing Entrance boulder Develop vision for Labyrinth 2023 Family Recreation Area Preliminary concept design 2023/2024 Start detailed design 2024 Finalize detailed design Issue tender documents 2025 and advance construction Complete construction 2026 of Family Recreation Area & Garden