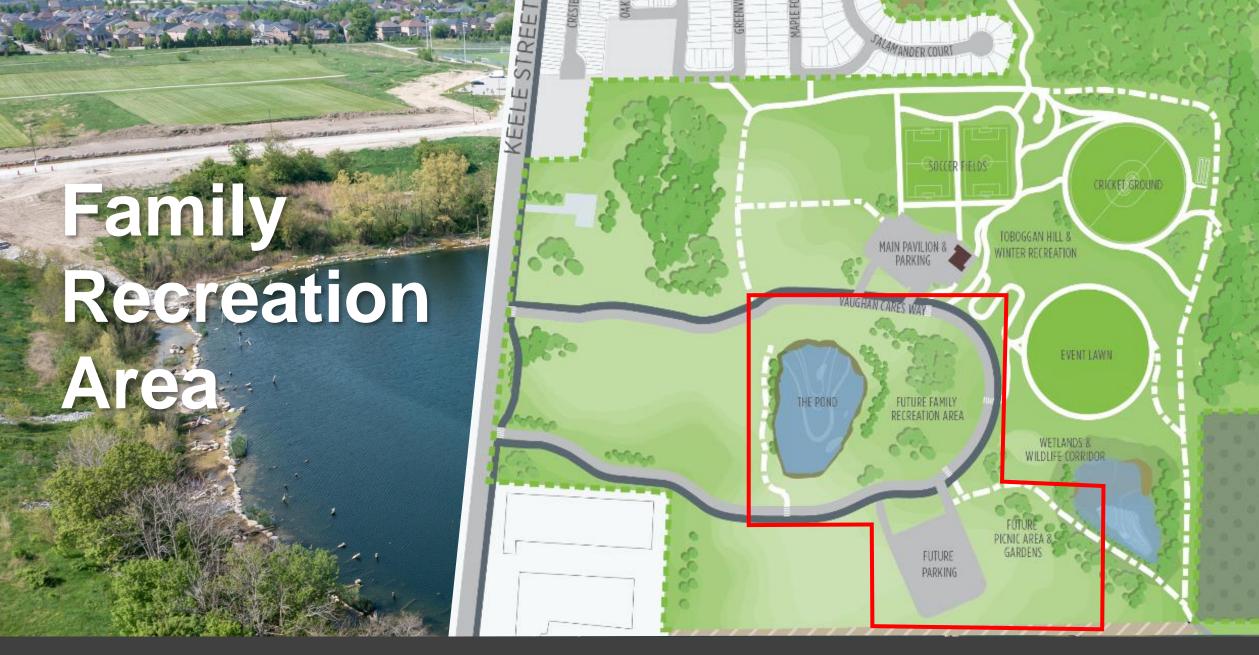

# North Maple Regional Park

**Family Recreation Area** 

₽NMRP

VAUGHAN

C 1 Communication Age-Friendly Vaughan Advisory Committee – May 26, 2025 Item No. 1

Age-Friendly Committee May 26, 2025

## Family Recreation Area Initial Concept

## **Family Recreation Area** Expanded Scope

North Entrance

North Entrance

▶NMRP VAUGHAN