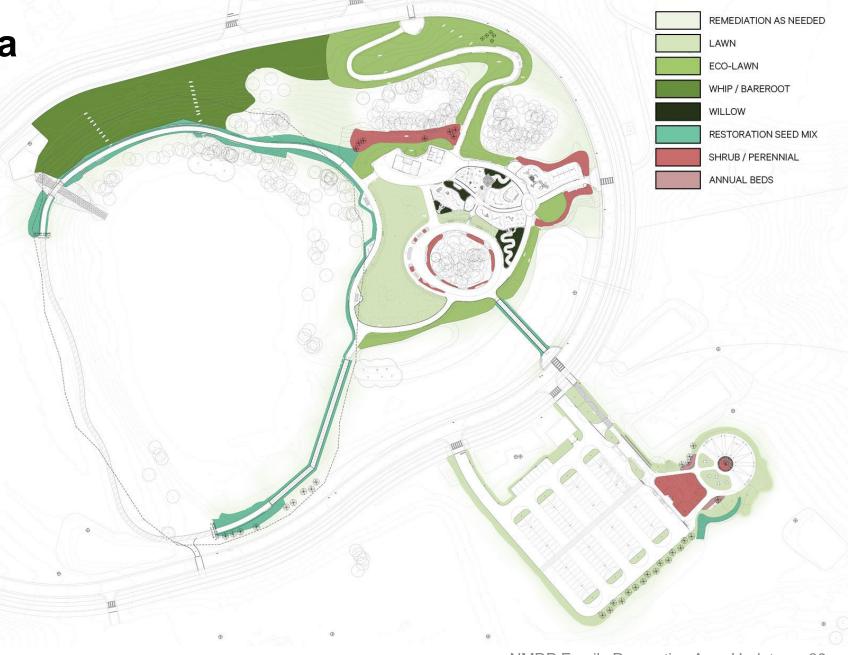

All Ages)





## Family Recreation Area Water Play



See-saw pump



Playground pump



Forest fountains: spiral rotator, umbrella jet, vertical jet

## Family Recreation Area Water Play





Mill wheel

Rotating conveyor with trays



Archimedes Screw

## Family Recreation Area Water Play

R



ARKEN

-16-

## Family Recreation Area Seating Concepts





## Family Recreation Area Seating Concepts



## Family Recreation Area Skate Trail



## Family Recreation Area Pondside Trail



## Family Recreation Area Pavilion "The Cottage"

1









## Family Recreation Area Grand Pavilion





## Family Recreation Area Grand Pavilion







## Family Recreation Area Grand Pavilion - Rain Garden





## Family Recreation Area Pavilion Gardens



# Family Recreation Area Overall Site Planting





## Family Recreation Area Signage & Wayfinding





## Family Recreation Area Interpretive Elements



## Family Recreation Area Key Park Infrastructure



#### Infrastructure includes:

- Electrical, lighting, Wi-Fi, security cameras
- Water, wastewater, stormwater management
- Operations access
- Site furniture
- Zamboni garage, equipment rental room, canteen setup
- Extensive tree and shrub and flower planting

## Family Recreation Area Next Steps & Timing

- 2025-Q1:
  - ✓ Issue tender documents to prequalified bidders
- 2025-Q2:
  - Award of contract and begin construction
- 2026-Q3:
  - Grand opening





## **Questions?**

For more information, please contact:

Jennifer Cappola-Logullo Manager, Design & Construction, NMRP Program jennifer.logullo@vaughan.ca

Stefan Tzianetas Dir