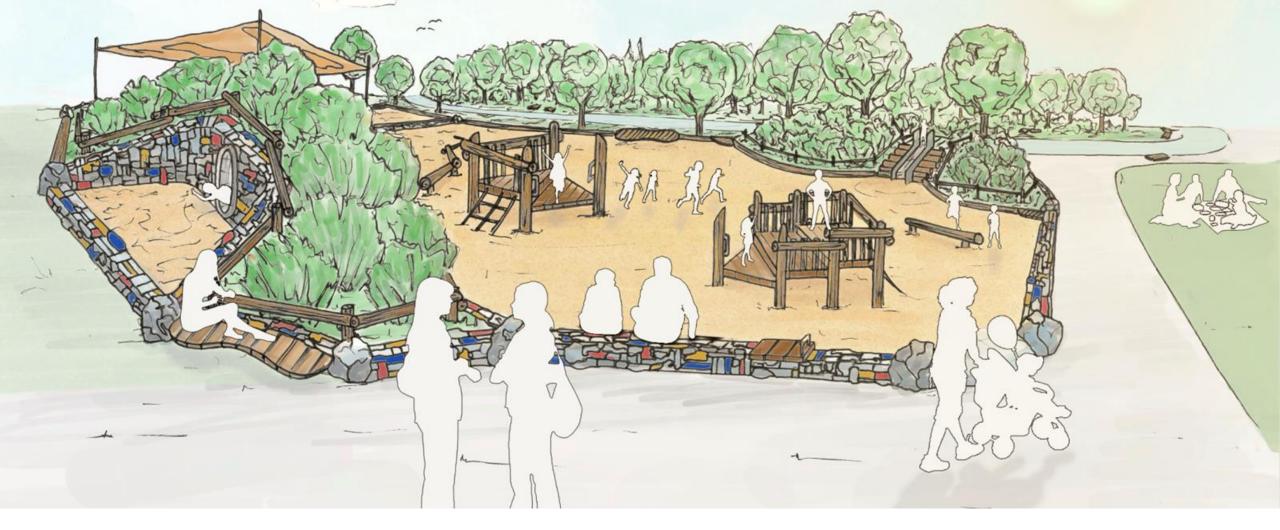

## Family Recreation Area Nature Playground

## Family Recreation Area Nature Playground

Crawl Tunnel

Embankment slide

Climbing frames

Log trail

Balance Rope

Embankment slide

Labryinth

Jumping Discs

Trim Trail Combo

Climber