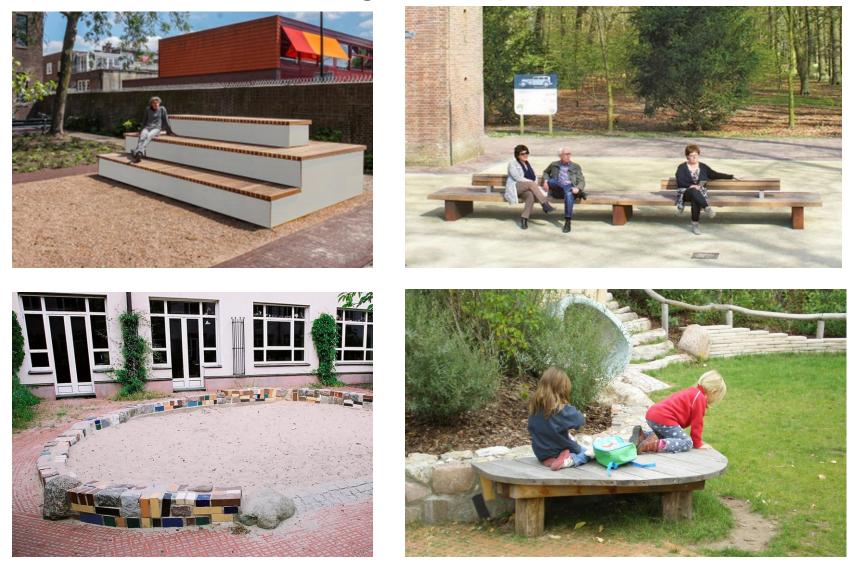

h Entrance

North Entrance

▶NMRP VAUGHAN

## **Family Recreation Area** Final Design





## Family Recreation Area Nature Playground





## Family Recreation Area Nature Playground







Crawl Tunnel



Embankment slide



Climbing frames

Log trail

Balance Rope





Embankment slide



Labryinth





Jumping Discs



Trim Trail Combo





Climber





#### Belt path

#### **Climbing Boulder**



### Family Recreation Area Water Play (All Ages)





## Family Recreation Area Water Play



See-saw pump



Playground pump



Forest fountains: spiral rotator, umbrella jet, vertical jet

## Family Recreation Area Water Play





Mill wheel

Rotating conveyor with trays



Archimedes Screw

## Family Recreation Area Water Play

R



ARKEN

-16-

## Family Recreation Area Seating Concepts





## Family Recreation Area Seating Concepts



## Family Recreation Area Skate Trail



## Family Recreation Area Pondside Trail



## Family Recreation Area Pavilion "The Cottage"

1









## Family Recreation Area Grand Pavilion





## Family Recreation Area Grand Pavilion







## Family Recreation Area Grand Pavilion - Rain Garden





## Family Recreation Area Pavilion Gardens



# Family Recreation Area Overall Site Planting





## Family Recreation Area Signage & Wayfinding





## Family Recreation Area Interpretive Elements



## Family Recreation Area Key Park Infrastructure



#### Infrastructure includes:

- Electrical, lighting, Wi-Fi, security cameras
- Water, wastewater, stormwater management
- Operations access
- Site furniture
- Zamboni garage, equipment rental ro