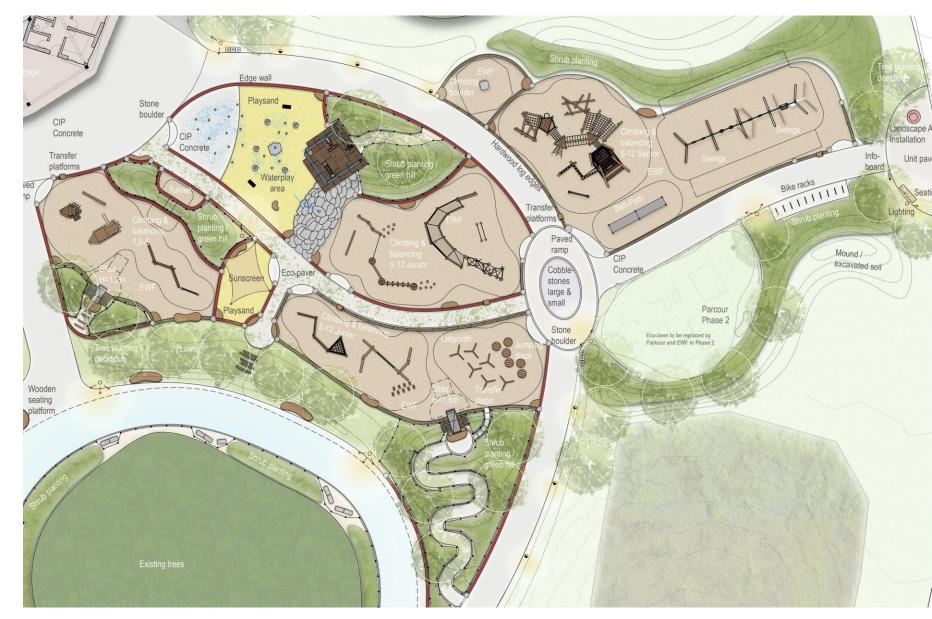

## **Family Recreation Area** Final Design

## Family Recreation Area Nature Playground

## Family Recreation Area Nature Playground

Crawl Tunnel

Embankment slide

Climbing frames

Log trail

Balance Rope

Embankment slide

Labryinth