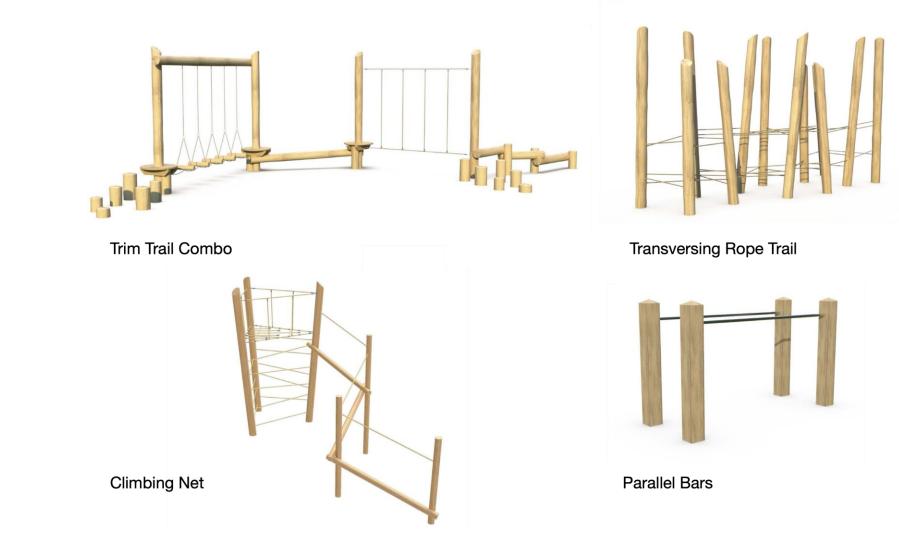

## Family Recreation Area Nature Playground

## Family Recreation Area Nature Playground

Crawl Tunnel

Embankment slide

Climbing frames

Log trail

Balance Rope

Embankment slide

Labryinth

Jumping Discs

Trim Trail Combo

Climber