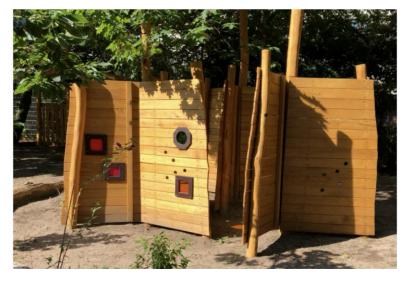

## Family Recreation Area Nature Playground

## Family Recreation Area Nature Playground

Crawl Tunnel

Embankment slide

Climbing frames

Log trail

Balance Rope

Embankment slide

Labryinth