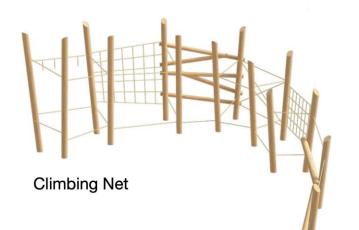

## Family Recreation Area Nature Playground

## Family Recreation Area Nature Playground

Crawl Tunnel

Embankment slide

Climbing frames

Log trail

Balance Rope

Embankment slide

Labryinth