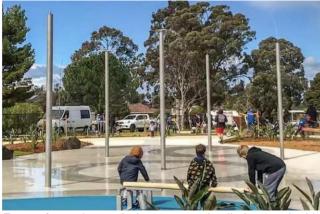

### Family Recreation Area Water Play (All Ages)

## Family Recreation Area Water Play

See-saw pump

Playground pump

Forest fountains: spiral rotator, umbrella jet, vertical jet