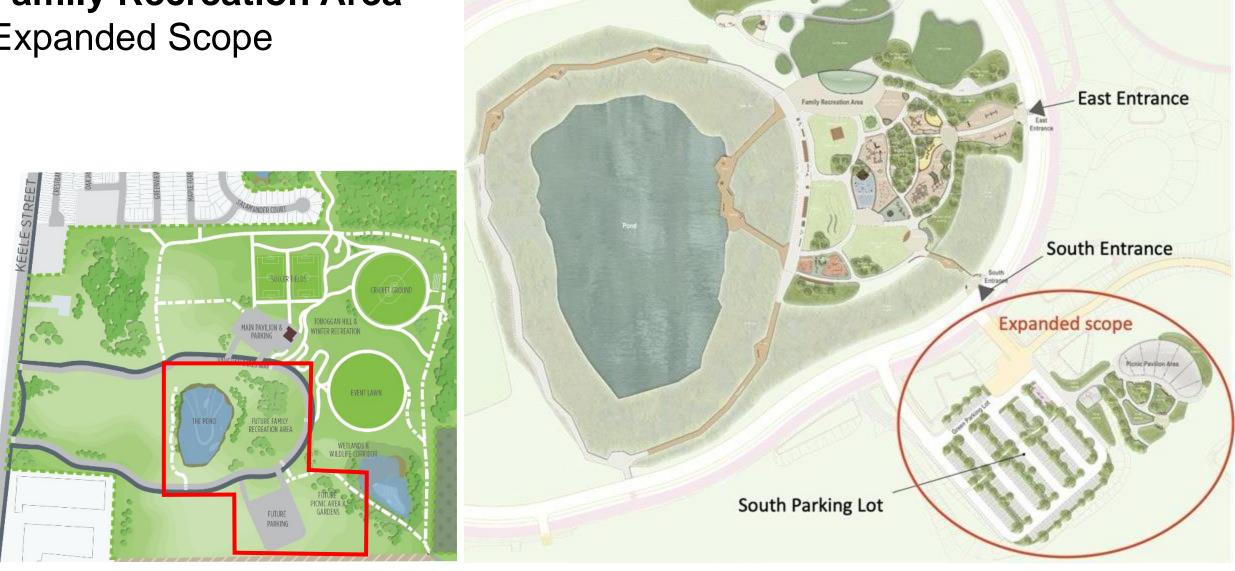

## **Family Recreation Area** Expanded Scope

North Entrance

North Entrance

▶NMRP VAUGHAN