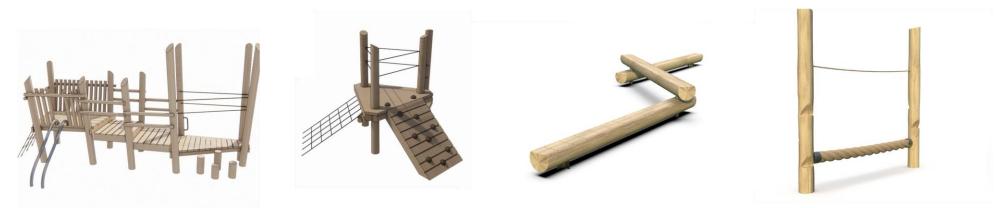

## Family Recreation Area Nature Playground

## Family Recreation Area Nature Playground

Crawl Tunnel

Embankment slide

Climbing frames

Log trail

Balance Rope

Embankment slide

Labryinth

Jumping Discs

Trim Trail Combo

Climber

#### Belt path

#### **Climbing Boulder**