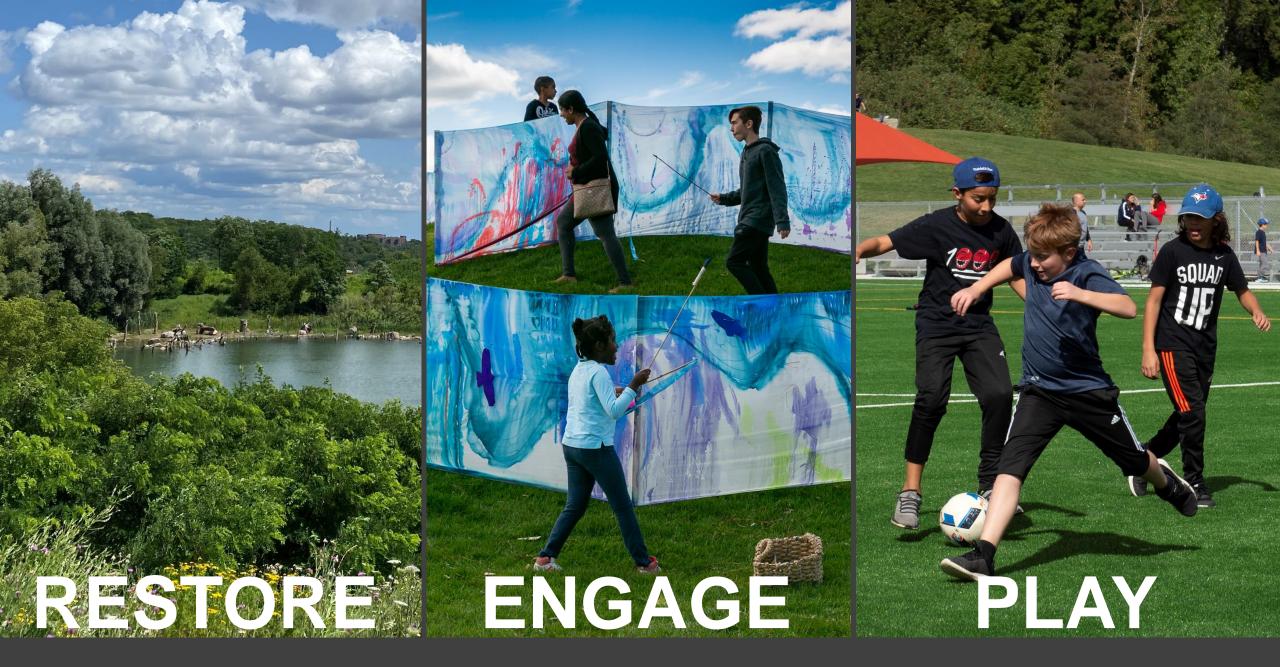

## Vision

To create a signature park focused on activities related to restoring nature, sharing culture, promoting active living, and building community.

All work related to advancing this park vision is guided by three pillars – restore, engage and play.