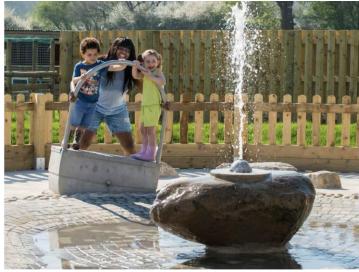

### Family Recreation Area Water Play (All Ages)

## Family Recreation Area Water Play

See-saw pump

Playground pump

Forest fountains: spiral rotator, umbrella jet, vertical jet