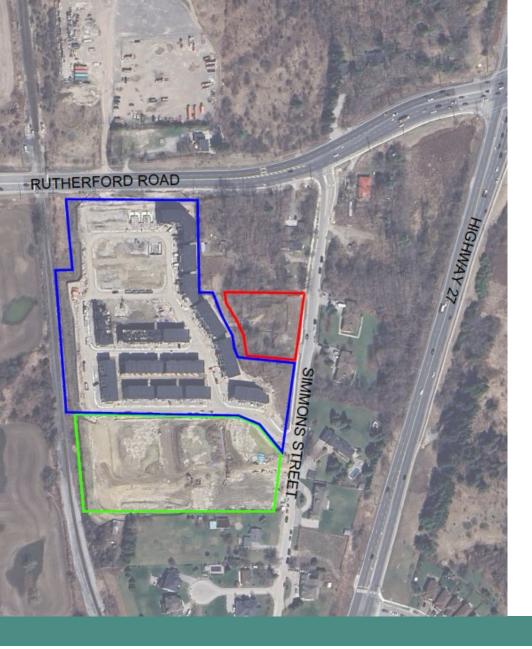

#### **Gemini Urban Design Corporation**

- Official Plan Amendment & Zoning By-law Amendment
- April 1, 2025

SUBJECT LANDS

**Site Area:** 3,690 sq. m / 0.369 ha / 0.912 ac

**Frontage:** 64.2 m / 204.72 ft

**Lot Depth:** 45.54 – 99.95 m / 149.41 – 327.92 ft

LEGEND

Subject Property

Rutherford Heights Inc.

Gemini Urban Design (W) Corp.

| STATISTICS TABLE      |                            |
|-----------------------|----------------------------|
| SITE AREA             | 0.37 hectares (0.91 acres) |
| NATURAL AREA          | 2519.73 sq m (68.27%)      |
| DEVELOPABLE AREA      | 1,170 sq m (31.73%)        |
| NO. OF UNITS          | 12                         |
| HEIGHT                | 3 storeys                  |
| NO. OF PARKING SPACES | 15 spaces, 18 bicycle      |