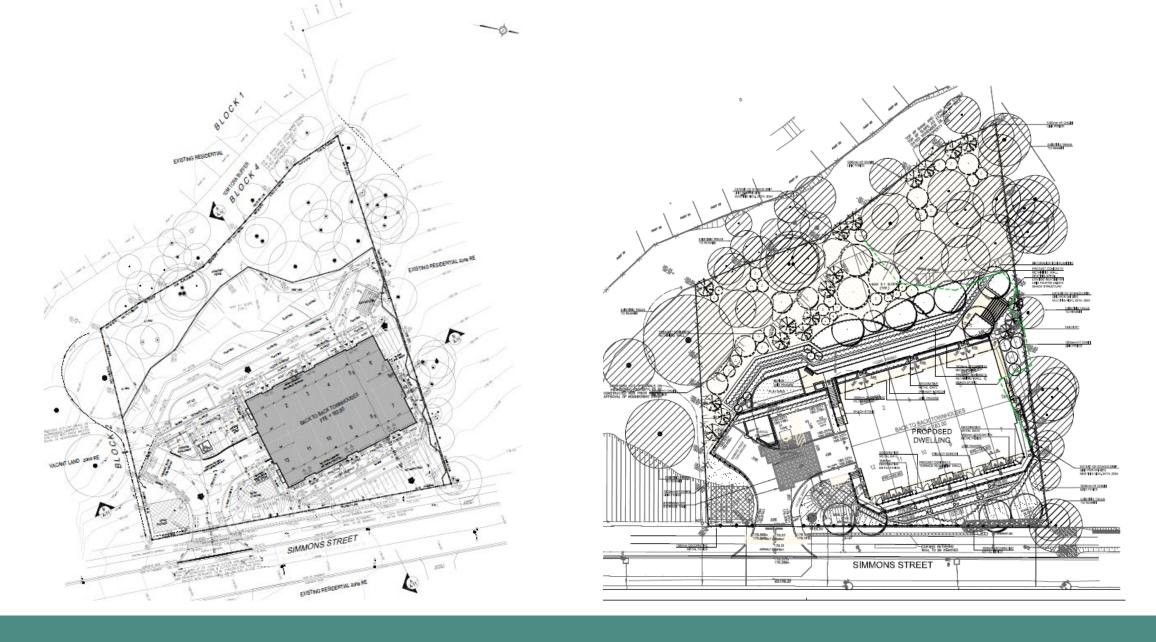

#### **Gemini Urban Design Corporation**

- Official Plan Amendment & Zoning By-law Amendment
- April 1, 2025

SUBJECT LANDS

**Site Area:** 3,690 sq. m / 0.369 ha / 0.912 ac

**Frontage:** 64.2 m / 204.72 ft

**Lot Depth:** 45.54 – 99.95 m / 149.41 – 327.92 ft

LEGEND

Subject Property

Rutherford Heights Inc.

Gemini Urban Design (W) Corp.

| STATISTICS TABLE      |                            |
|-----------------------|----------------------------|
| SITE AREA             | 0.37 hectares (0.91 acres) |
| NATURAL AREA          | 2519.73 sq m (68.27%)      |
| DEVELOPABLE AREA      | 1,170 sq m (31.73%)        |
| NO. OF UNITS          | 12                         |
| HEIGHT                | 3 storeys                  |
| NO. OF PARKING SPACES | 15 spaces, 18 bicycle      |