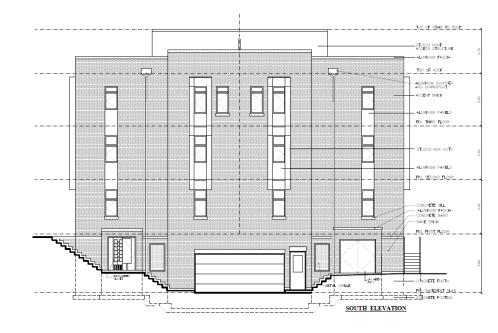

CLASET GEMINI URBAN DESIGN
PROJECT BACK TO BACK TOWNHOUSES
140 SIMMONS ST. VAUGHAN ONTARIO

SOUTH BLOCK ELEVATION

SCALE

18"=10"

DATE

AUG. 16 2023

REV. 011,77 2024

REV. 5EPT 15 2024

100 NO. 23,158

CAPPE GEMINI URBAN DESIGN

MARCI BACK TO BACK TOWNHOUSES

140 SIMMONS ST. VAUGHAN ONTARIO

A- 10