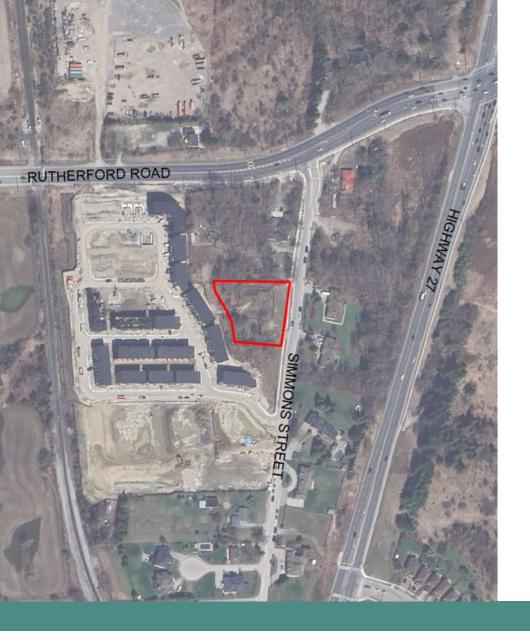

#### **Gemini Urban Design Corporation**

- Official Plan Amendment & Zoning By-law Amendment
- April 1, 2025

SUBJECT LANDS

**Site Area:** 3,690 sq. m / 0.369 ha / 0.912 ac

**Frontage:** 64.2 m / 204.72 ft

**Lot Depth:** 45.54 – 99.95 m / 149.41 – 327.92 ft

LEGEND

Subject Property

Rutherford Heights Inc.

Gemini Urban Design (W) Corp.

| STATISTICS TABLE      |                            |
|-----------------------|----------------------------|
| SITE AREA             | 0.37 hectares (0.91 acres) |
| NATURAL AREA          | 2519.73 sq m (68.27%)      |
| DEVELOPABLE AREA      | 1,170 sq m (31.73%)        |
| NO. OF UNITS          | 12                         |
| HEIGHT                | 3 storeys                  |
| NO. OF PARKING SPACES | 15 spaces, 18 bicycle      |