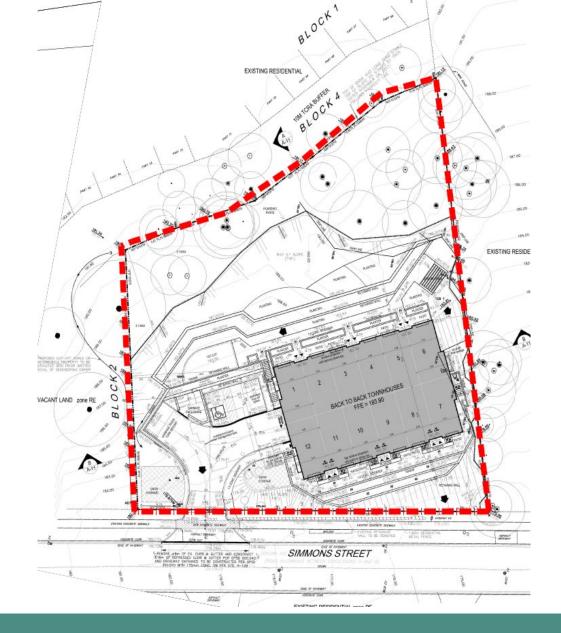

#### **Gemini Urban Design Corporation**

- Official Plan Amendment & Zoning By-law Amendment
- April 1, 2025

SUBJECT LANDS

**Site Area:** 3,690 sq. m / 0.369 ha / 0.912 ac

**Frontage:** 64.2 m / 204.72 ft

**Lot Depth:** 45.54 – 99.95 m / 149.41 – 327.92 ft

LEGEND

Subject Property

Rutherford Heights Inc.

Gemini Urban Design (W) Corp.

| STATISTICS TABLE      |                            |
|-----------------------|----------------------------|
| SITE AREA             | 0.37 hectares (0.91 acres) |
| NATURAL AREA          | 2519.73 sq m (68.27%)      |
| DEVELOPABLE AREA      | 1,170 sq m (31.73%)        |
| NO. OF UNITS          | 12                         |
| HEIGHT                | 3 storeys                  |
| NO. OF PARKING SPACES | 15 spaces, 18 bicycle      |