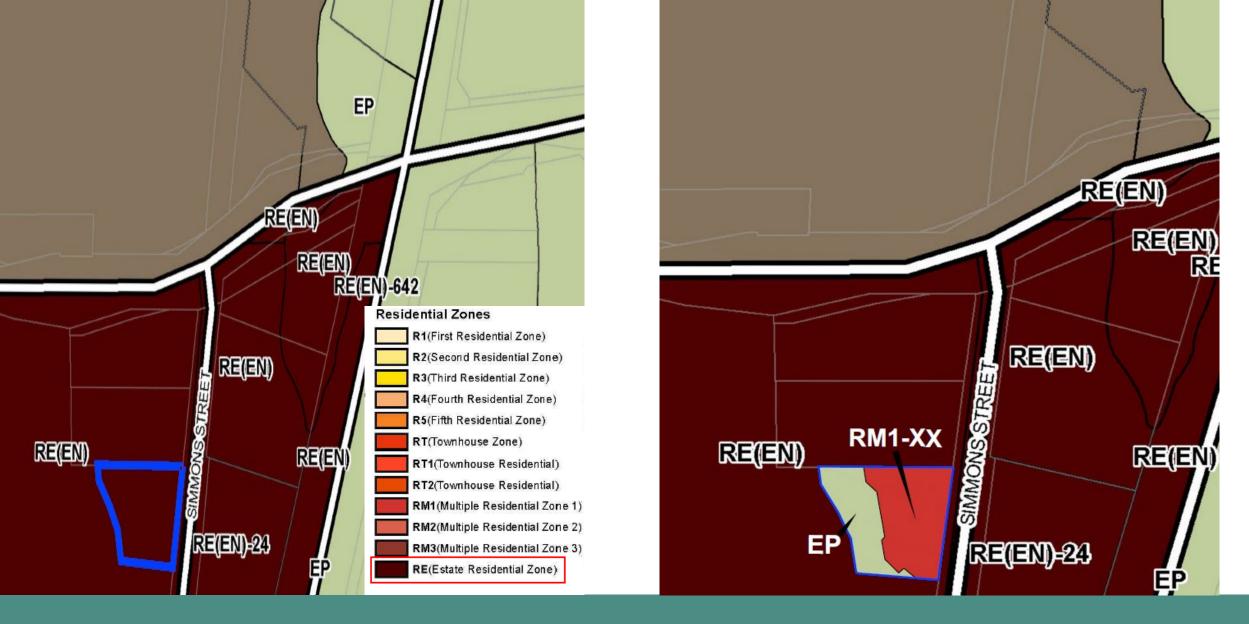

**Lot Depth:** 45.54 – 99.95 m / 149.41 – 327.92 ft

LEGEND

Subject Property

Rutherford Heights Inc.

Gemini Urban Design (W) Corp.

| STATISTICS TABLE      |                            |
|-----------------------|----------------------------|
| SITE AREA             | 0.37 hectares (0.91 acres) |
| NATURAL AREA          | 2519.73 sq m (68.27%)      |
| DEVELOPABLE AREA      | 1,170 sq m (31.73%)        |
| NO. OF UNITS          | 12                         |
| HEIGHT                | 3 storeys                  |
| NO. OF PARKING SPACES | 15 spaces, 18 bicycle      |