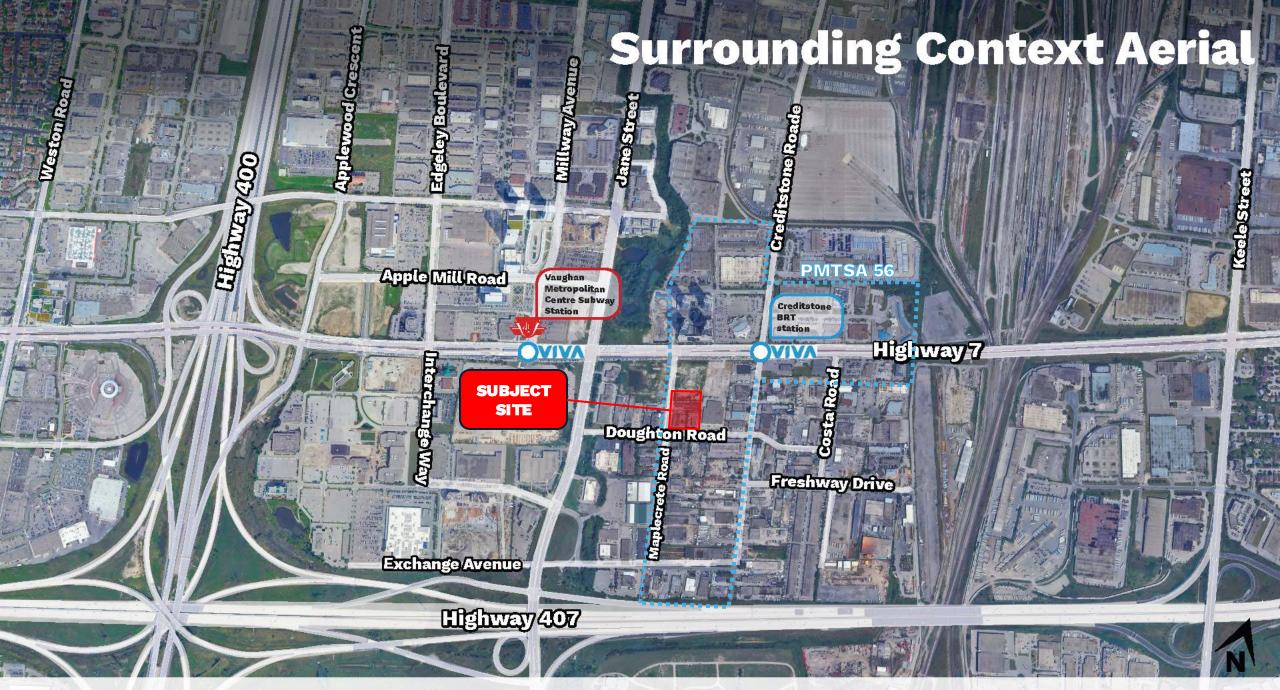

## COMMITTEE OF THE WHOLE Public Meeting

171 Maplecrete Rd &
160/140 Doughton Road
City of Vaughan

C12.

Communication

CW(PM) – April 1, 2025

Item No. 1