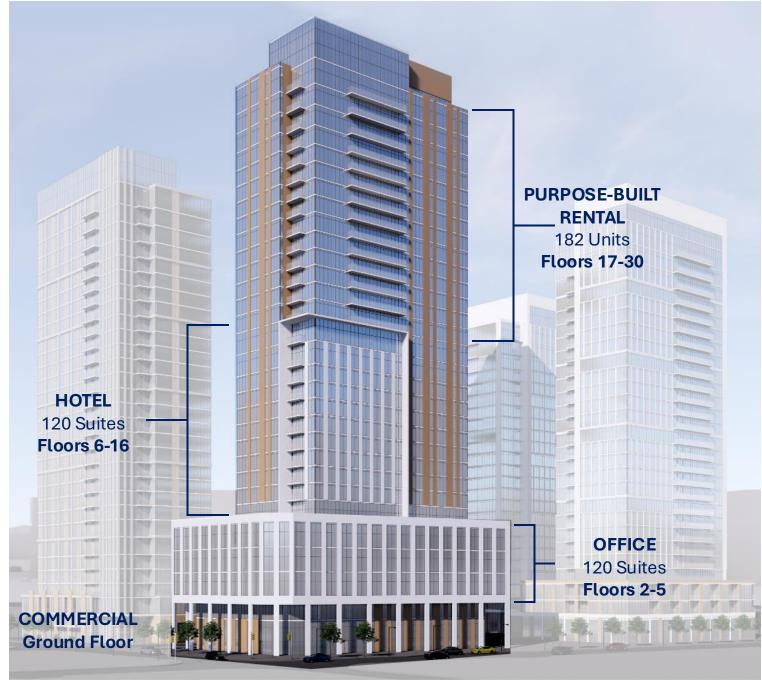

### **GROSS FLOOR AREA**:

Residential: Res Rental Units: Hotel: Office: Commercial:

### 1,210,420 ft<sup>2</sup> 943,389 *ft*<sup>2</sup>

88,727 ft<sup>2</sup>

62,861 ft<sup>2</sup>

1,356 ft<sup>2</sup>

8.0

(1,383 units) 114,087 ft<sup>2</sup> (182 units) (120 suites)

FSI:

**AMENITIES**:

### Mixed-use Development

The development provides a mix of uses including:

- Purpose-built Rental
- > Hotel
- > Office
- ≻ Retail

PERSPECTIVE