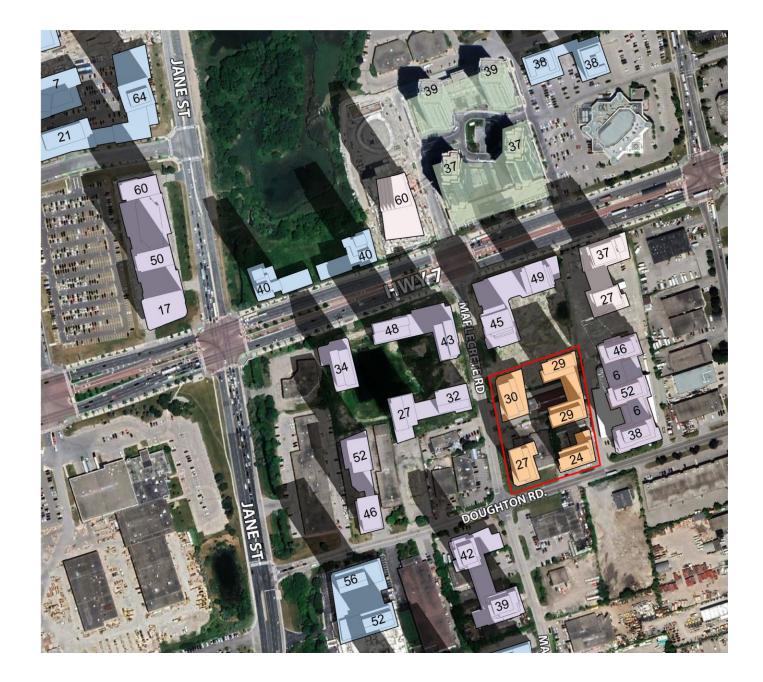

### Development Context LEGEND SUBJECT SITE PROPOSED APPROVED UNDER CONSTRUCTION BUILT

### **Proposed Development**

SITE AREA:

3.48 acres

**HEIGHTS**: 24, 27, 29, 29, & 30-storeys