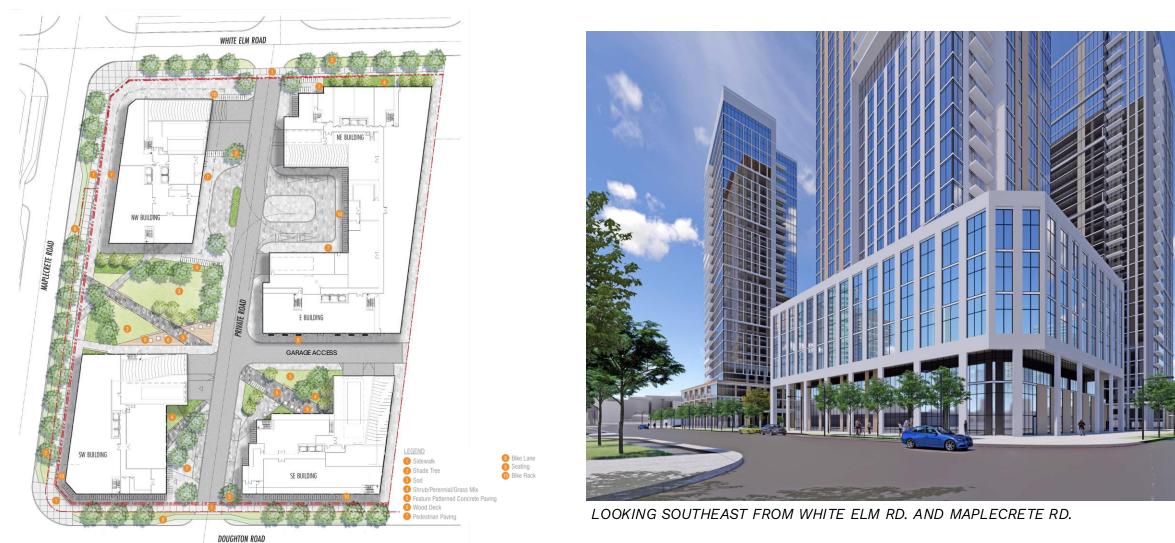

isting

#### Municipal Boundaries



Regional Municipal Boundary Local Municipal Boundary



### VMC Secondary Plan Update (DRAFT)





### Development Context LEGEND SUBJECT SITE PROPOSED APPROVED UNDER CONSTRUCTION BUILT



### **Proposed Development**

SITE AREA:

3.48 acres

**HEIGHTS**: 24, 27, 29, 29, & 30-storeys

### **GROSS FLOOR AREA**:

Residential: Res Rental Units: Hotel: Office: Commercial:

### 1,210,420 ft<sup>2</sup> 943,389 *ft*<sup>2</sup>

88,727 ft<sup>2</sup>

62,861 ft<sup>2</sup>

1,356 ft<sup>2</sup>

8.0

(1,383 units) 114,087 ft<sup>2</sup> (182 units) (120 suites)

FSI:

**AMENITIES**:

67,480 ft<sup>2</sup> (Indoor/Outdoor)



### Mixed-use Development

The development provides a mix of uses including:

- Purpose-built Rental
- > Hotel
- > Office
- ≻ Retail





PERSPECTIVE

#### LANDSCAPE MASTERPLAN

# Thank You



ALC: NO.