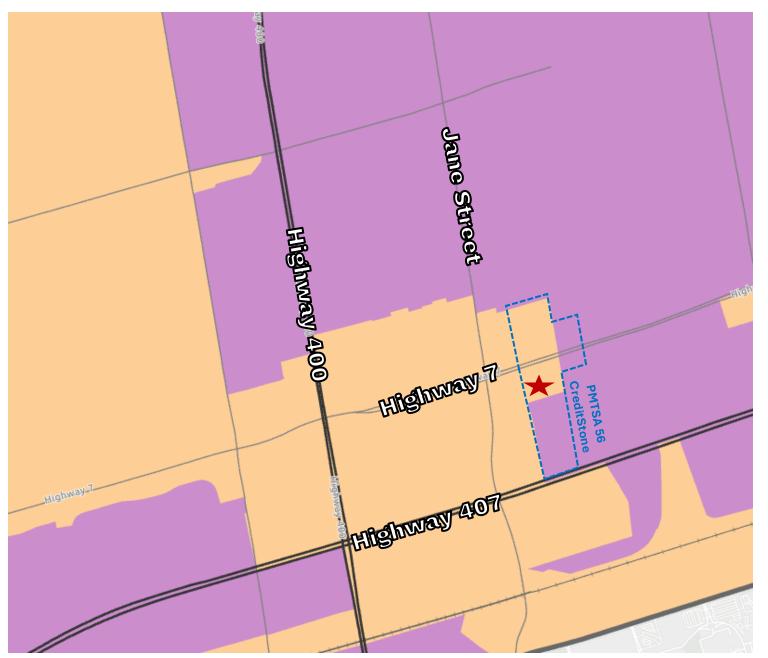

### **York Region Official Plan** (2022)

Map 1A Land Use Designations

Subject Lands

PMTSA 56 Boundary

#### **Urban System**

Community Area

**Employment Area** 

#### **Agricultural System**

Agricultural Area **Rural Area** Hamlet

Holland Marsh Specialty Crop Area

#### **Provincial Highways**

Existing

#### Municipal Boundaries

Regional Municipal Boundary Local Municipal Boundary