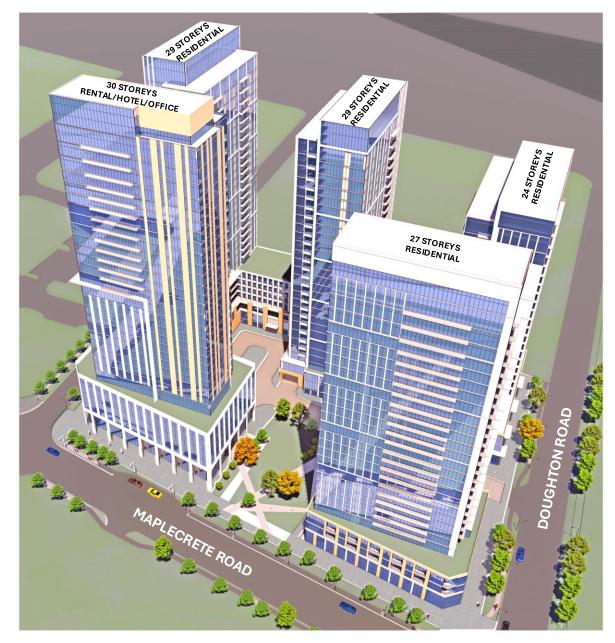

### **Proposed Development**

SITE AREA:

3.48 acres

**HEIGHTS**: 24, 27, 29, 29, & 30-storeys

### **GROSS FLOOR AREA**:

Residential: Res Rental Units: Hotel: Office: Commercial:

### 1,210,420 ft<sup>2</sup> 943,389 *ft*<sup>2</sup>

88,727 ft<sup>2</sup>

62,861 ft<sup>2</sup>

1,356 ft<sup>2</sup>

8.0

(1,383 units) 114,087 ft<sup>2</sup> (182 units) (120 suites)

FSI:

**AMENITIES**: