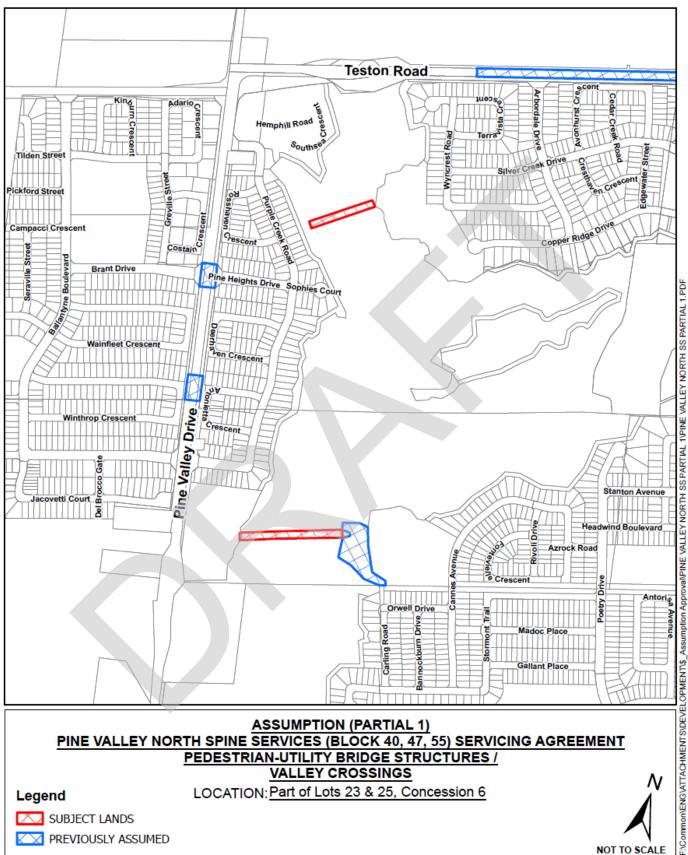

### **SCHEDULE "A"**

#### ASSUMPTION (PARTIAL 1) PINE VALLEY NORTH SPINE SERVICES (BLOCK 40, 47, 55) SERVICING AGREEMENT PEDESTRIAN-UTILITY BRIDGE STRUCTURES /

VALLEY CROSSINGS LOCATION: Part of Lots 23 & 25, Concession 6

SUBJECT LANDS

Legend

PREVIOUSLY ASSUMED