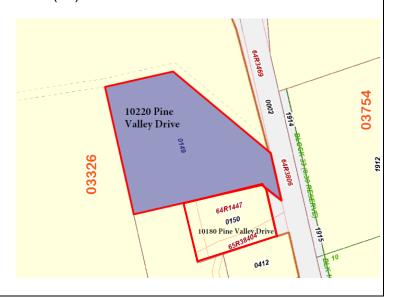

| CITY WARD #:                                 | 1                                                                                                                                                                                                                                    |  |
|----------------------------------------------|--------------------------------------------------------------------------------------------------------------------------------------------------------------------------------------------------------------------------------------|--|
| APPLICANT:                                   | 1000952329 Ontario Inc.                                                                                                                                                                                                              |  |
| AGENT:                                       | Avtar Singh Grewal                                                                                                                                                                                                                   |  |
| PROPERTY:                                    | 10180 Pine Valley Drive, Vaughan                                                                                                                                                                                                     |  |
| ZONING DESIGNATION:                          | The subject lands are zoned RE-Estate Residential Zone under Zoning By-law 001-2021, as amended.                                                                                                                                     |  |
| VAUGHAN OFFICIAL PLAN (2010)<br>DESIGNATION: | Vaughan Official Plan 2010 ('VOP 2010'): "Agricultural" and "Natural Areas", located within the Greenbelt Plan Area.                                                                                                                 |  |
| RELATED DEVELOPMENT APPLICATIONS:            | None                                                                                                                                                                                                                                 |  |
| PURPOSE OF APPLICATION:                      | To validate the transfer of land, being 10180 Pine Valley Drive, being all of PIN No. 03326-0150 (LT), which was transferred in contravention of the Planning Act:  10220 Pine Valley Drive  10180 Pine Valley Drive  688-8840  0412 |  |

#### **COMMENTS:**

Title to 10180 Pine Valley Drive, being all of PIN No. 03326-0150 (LT), Vaughan, ON was conveyed to 1000952329 Ontario Inc. (under Power of Sale) on August 9, 2024 (Instrument No. YR3707188) however, 10180 Pine Valley Drive had previously merged with 10220 Pine Valley Drive on January 20, 2022, due to a transaction that placed both parcels under common/identical ownership.

# Committee of Adjustment Recommended Conditions of Approval:

- Payment of the Certificate Fee as provided on the City of Vaughan's Committee of Adjustment Fee Schedule for Applications.
- That the applicant provides both a full size hard copy and electronic copy of a deposited plan of reference of the lands subject to the contravention of the Planning Act being 10180 Pine Valley Drive, all of PIN No. 03326-0150 (LT).